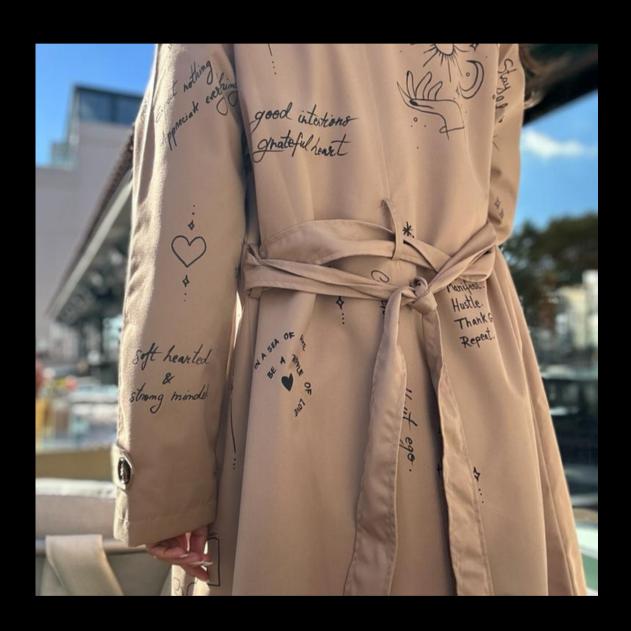

This piece imbodies the flow and movement of the ribbons, giving the trench coat an interesting and uniqu silhouette

CONCEPT DESIGN BY DANIEL TOMA

Introducing our avant-garde trench coat – a true fusion of style and creativity. Crafted in a classic silhouette, this sophisticated piece features an artful twist with abstract scribbles adorning its surface. The cream canvas serves as a perfect backdrop, allowing the dynamic and expressive strokes of the scribbles to take center stage. Embrace the allure of individuality and make a bold statement with this trench coat, where fashion meets art in an elegant symphony. Elevate your wardrobe with a piece that transcends convention and celebrates the beauty of self-expression.