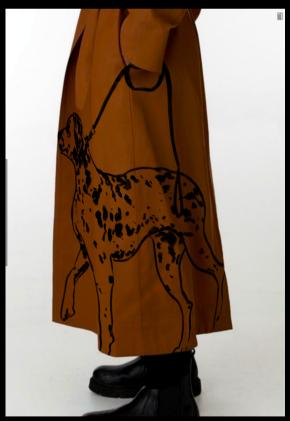

## THE DALMATIAN

Dalmatians are often considered aesthetically pleasing due to their distinctive black-and-white coat, which creates a visually striking and unique appearance. The contrast of their spots and the sleekness of their build contribute to their overall charm and appeal.

This coat embraces everything mentioned above, serving the wearer as an excellent statement piece in their wardrobe.

CONCEPT DESIGN BY DAN TOMA

The flow of ribbons in an artwork can be open to interpretation based on the overall context and artistic intent. If the ribbons flow gracefully and harmoniously, it might symbolize unity, continuity, or a sense of movement. On the other hand, a chaotic or tangled arrangement could represent complexity, disorder, or conflicting emotions.