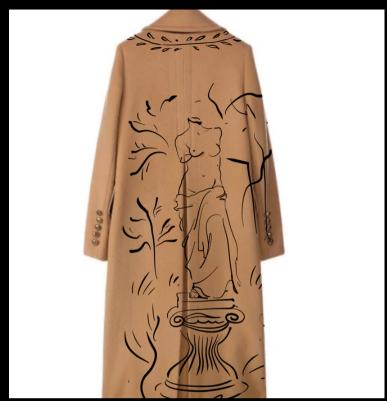

The delicate brush strokes capture the essence of ancient Greece, bringing to life the intricate details and storytelling that define classical pottery. The vase, a symbol of art and culture, adds a touch of sophistication to the coat, making it a true work of wearable art.

**GRECIAN ELEGANCE UNVEILED** 

Grecian Elegance Unveiled: The Hand-Painted Trench Coat

Step into a world where classical art meets contemporary fashion with our exquisite hand-painted trench coat. This unique piece effortlessly marries timeless Greek aesthetics with modern style, creating a wearable masterpiece that is sure to turn heads.