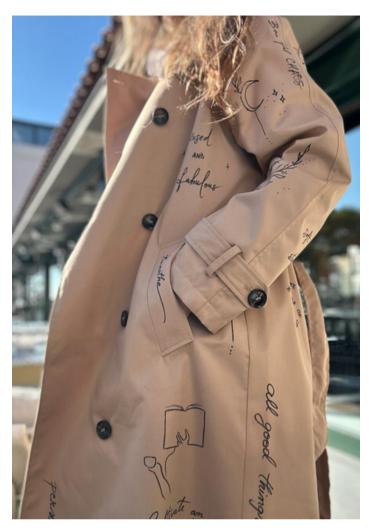

This piece imbodies the flow and movement of the ribbons, giving the trench coat an interesting and uniqu silhouette

CONCEPT DESIGN BY DANIEL TOMA

Introducing our avant-garde trench coat – a true fusion of style and creativity. Crafted in a classic silhouette, this sophisticated piece features an artful twist with abstract scribbles adorning its surface. The cream canvas serves as a perfect backdrop, allowing the dynamic and expressive strokes of the scribbles to take center stage. Embrace the allure of individuality and make a bold statement with this trench coat, where fashion meets art in an elegant symphony. Elevate your wardrobe with a piece that transcends convention and celebrates the beauty of self-expression.