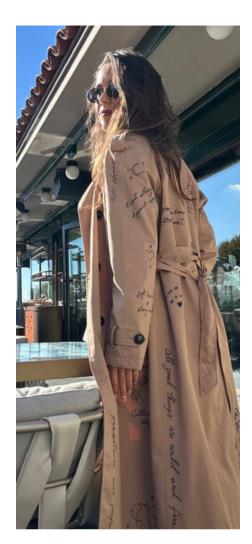

This piece imbodies the flow and movement of the ribbons, giving the trench coat an interesting and uniqu silhouette

CONCEPT DESIGN BY DANIEL TOMA

Introducing our avant-garde trench coat – a true fusion of style and creativity. Crafted in a classic silhouette, this sophisticated piece features an artful twist with abstract scribbles adorning its surface. The cream canvas serves as a perfect backdrop, allowing the dynamic and expressive strokes of the scribbles to take center stage. Embrace the allure of individuality and make a bold statement with this trench coat, where fashion meets art in an elegant symphony. Elevate your wardrobe with a piece that transcends convention and celebrates the beauty of self-expression.