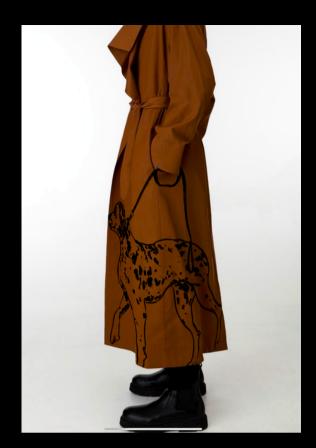

## THE DALMATIAN

Dalmatians are often considered aesthetically pleasing due to their distinctive black-and-white coat, which creates a visually striking and unique appearance. The contrast of their spots and the sleekness of their build contribute to their overall charm and appeal.

This coat embraces everything mentioned above, serving the wearer as an excellent statement piece in their wardrobe.

CONCEPT DESIGN BY DAN TOMA

The flow of ribbons in an artwork can be open to interpretation based on the overall context and artistic intent. If the ribbons flow gracefully and harmoniously, it might symbolize unity, continuity, or a sense of movement. On the other hand, a chaotic or tangled arrangement could represent complexity, disorder, or conflicting emotions.