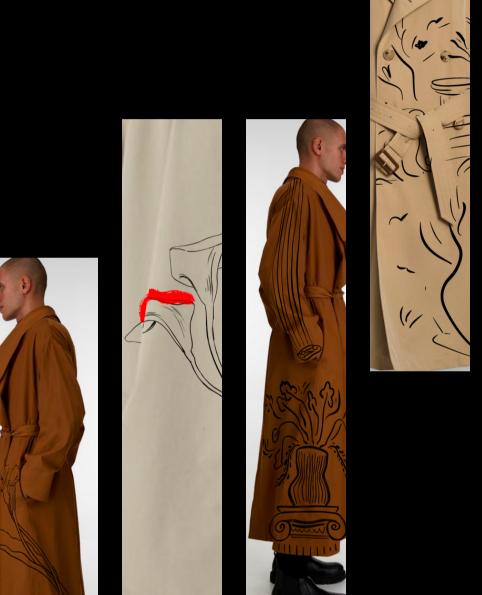

The delicate brush strokes capture the essence of ancient Greece, bringing to life the intricate details and storytelling that define classical pottery. The vase, a symbol of art and culture, adds a touch of sophistication to the coat, making it a true work of wearable art.

**GRECIAN ELEGANCE UNVEILED** 

Grecian Elegance Unveiled: The Hand-Painted Trench Coat

Step into a world where classical art meets contemporary fashion with our exquisite hand-painted trench coat. This unique piece effortlessly marries timeless Greek aesthetics with modern style, creating a wearable masterpiece that is sure to turn heads.