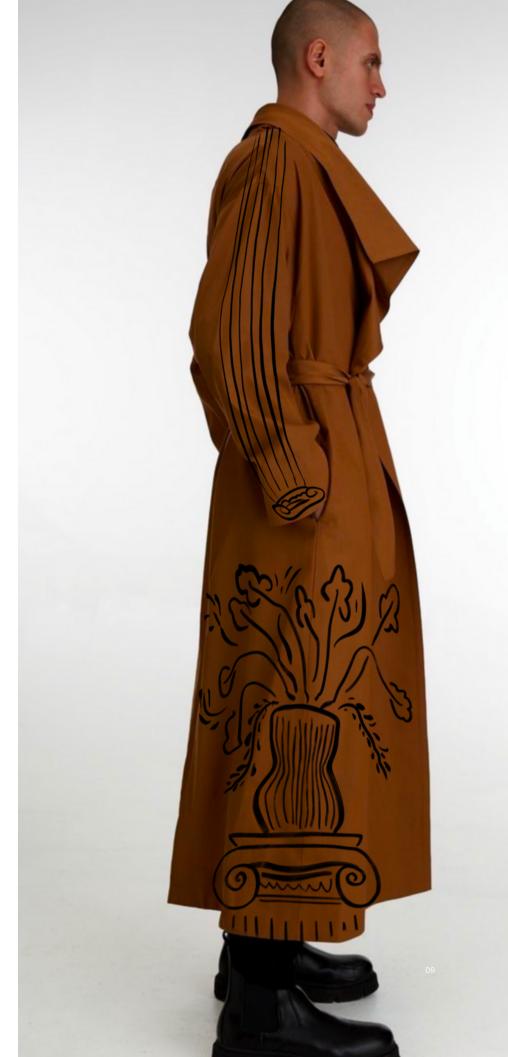

The delicate brush strokes capture the essence of ancient Greece, bringing to life the intricate details and storytelling that define classical pottery. The vase, a symbol of art and culture, adds a touch of sophistication to the coat, making it a true work of wearable art.

**GRECIAN ELEGANCE UNVEILED** 

Grecian Elegance Unveiled: The Hand-Painted Trench Coat

Step into a world where classical art meets contemporary fashion with our exquisite hand-painted trench coat. This unique piece effortlessly marries timeless Greek aesthetics with modern style, creating a wearable masterpiece that is sure to turn heads.