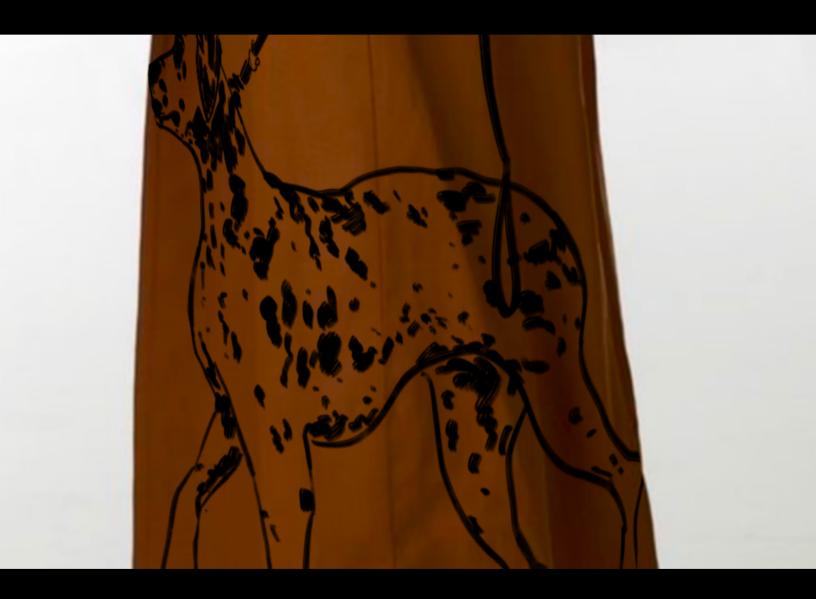

## THE DALMATIAN

Dalmatians are often considered aesthetically pleasing due to their distinctive black-and-white coat, which creates a visually striking and unique appearance. The contrast of their spots and the sleekness of their build contribute to their overall charm and appeal.

This coat embraces everything mentioned above, serving the wearer as an excellent statement piece in their wardrobe.

CONCEPT DESIGN BY DAN TOMA

The flow of ribbons in an artwork can be open to interpretation based on the overall context and artistic intent. If the ribbons flow gracefully and harmoniously, it might symbolize unity, continuity, or a sense of movement. On the other hand, a chaotic or tangled arrangement could represent complexity, disorder, or conflicting emotions.