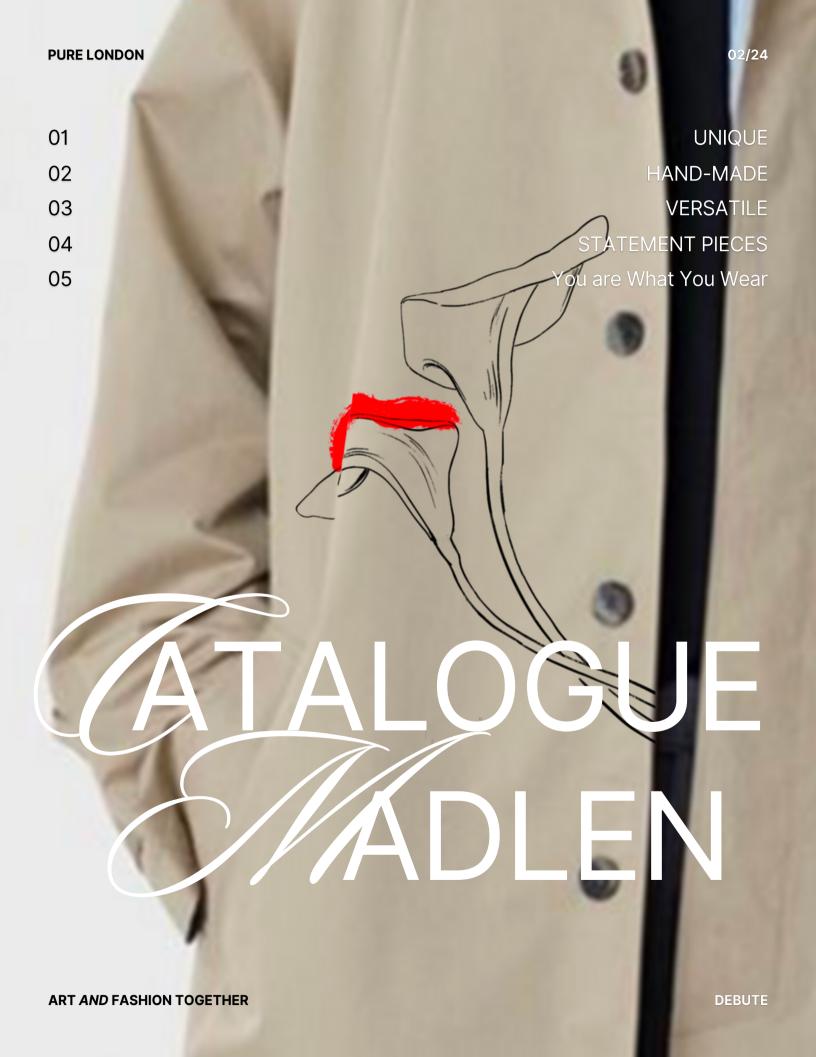

## **Botanical Garden Trench Coat**

A masterpiece of sophistication and floral allure. The classic design is elevated with the subtle beauty of two delicately hand painted flowers, each adorned with a touch of enchanting red. This botanical artwork adds a refined charm to the coat, creating a perfect harmony between timeless style and a hint of romantic allure. The rich, neutral canvas provides the ideal backdrop for the blossoms to bloom, making this trench coat a statement of elegance and grace. Elevate your wardrobe with this floral masterpiece, where every detail whispers timeless beauty.