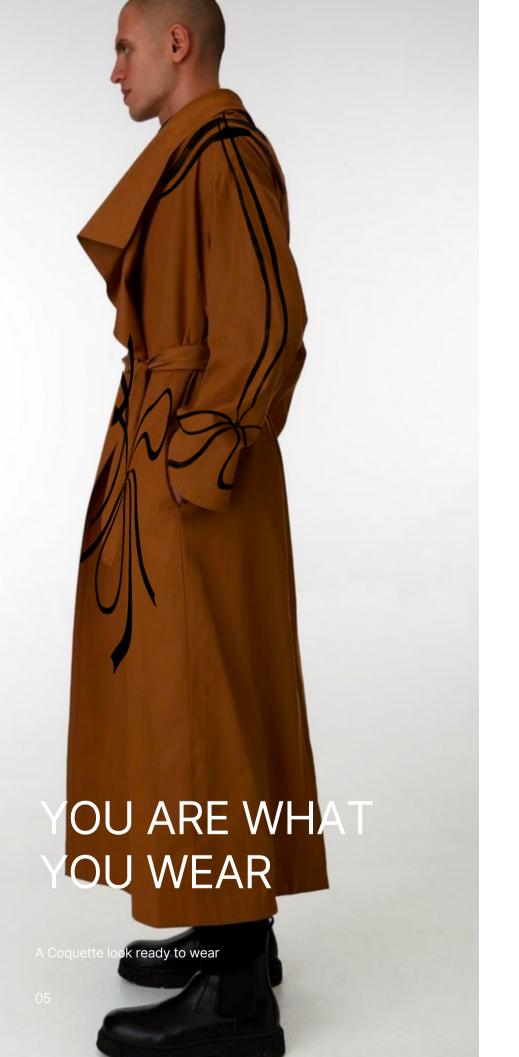

## THE DALMATIAN

Dalmatians are often considered aesthetically pleasing due to their distinctive black-and-white coat, which creates a visually striking and unique appearance. The contrast of their spots and the sleekness of their build contribute to their overall charm and appeal.

This coat embraces everything mentioned above, serving the wearer as an excellent statement piece in their wardrobe.

CONCEPT DESIGN BY DAN TOMA

The flow of ribbons in an artwork can be open to interpretation based on the overall context and artistic intent. If the ribbons flow gracefully and harmoniously, it might symbolize unity, continuity, or a sense of movement. On the other hand, a chaotic or tangled arrangement could represent complexity, disorder, or conflicting emotions.