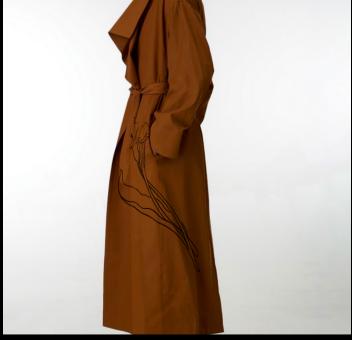

This coat embraces everything mentioned above, serving the wearer as an excellent statement piece in their wardrobe.

CONCEPT DESIGN BY DAN TOMA

The flow of ribbons in an artwork can be open to interpretation based on the overall context and artistic intent. If the ribbons flow gracefully and harmoniously, it might symbolize unity, continuity, or a sense of movement. On the other hand, a chaotic or tangled arrangement could represent complexity, disorder, or conflicting emotions.

This piece imbodies the flow and movement of the ribbons, giving the trench coat an interesting and uniqu silhouette

CONCEPT DESIGN BY DANIEL TOMA

Introducing our avant-garde trench coat – a true fusion of style and creativity. Crafted in a classic silhouette, this sophisticated piece features an artful twist with abstract scribbles adorning its surface. The cream canvas serves as a perfect backdrop, allowing the dynamic and expressive strokes of the scribbles to take center stage. Embrace the allure of individuality and make a bold statement with this trench coat, where fashion meets art in an elegant symphony. Elevate your wardrobe with a piece that transcends convention and celebrates the beauty of self-expression.