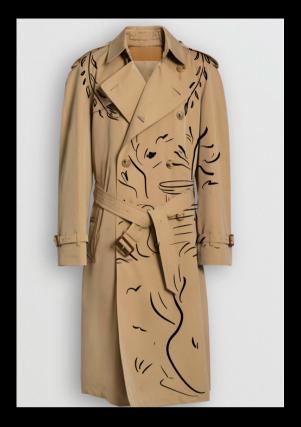

This piece imbodies the flow and movement of the ribbons, giving the trench coat an interesting and uniqu silhouette

CONCEPT DESIGN BY DANIEL TOMA

Introducing our avant-garde trench coat – a true fusion of style and creativity. Crafted in a classic silhouette, this sophisticated piece features an artful twist with abstract scribbles adorning its surface. The cream canvas serves as a perfect backdrop, allowing the dynamic and expressive strokes of the scribbles to take center stage. Embrace the allure of individuality and make a bold statement with this trench coat, where fashion meets art in an elegant symphony. Elevate your wardrobe with a piece that transcends convention and celebrates the beauty of self-expression.