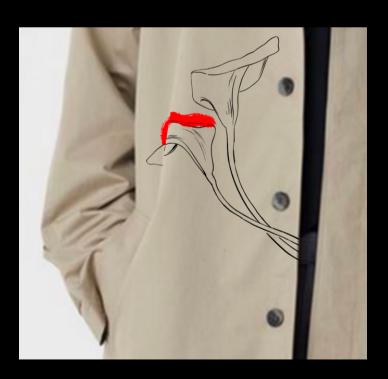

## **Botanical Garden Trench Coat**

A masterpiece of sophistication and floral allure. The classic design is elevated with the subtle beauty of two delicately hand painted flowers, each adorned with a touch of enchanting red. This botanical artwork adds a refined charm to the coat, creating a perfect harmony between timeless style and a hint of romantic allure. The rich, neutral canvas provides the ideal backdrop for the blossoms to bloom, making this trench coat a statement of elegance and grace. Elevate your wardrobe with this floral masterpiece, where every detail whispers timeless beauty.