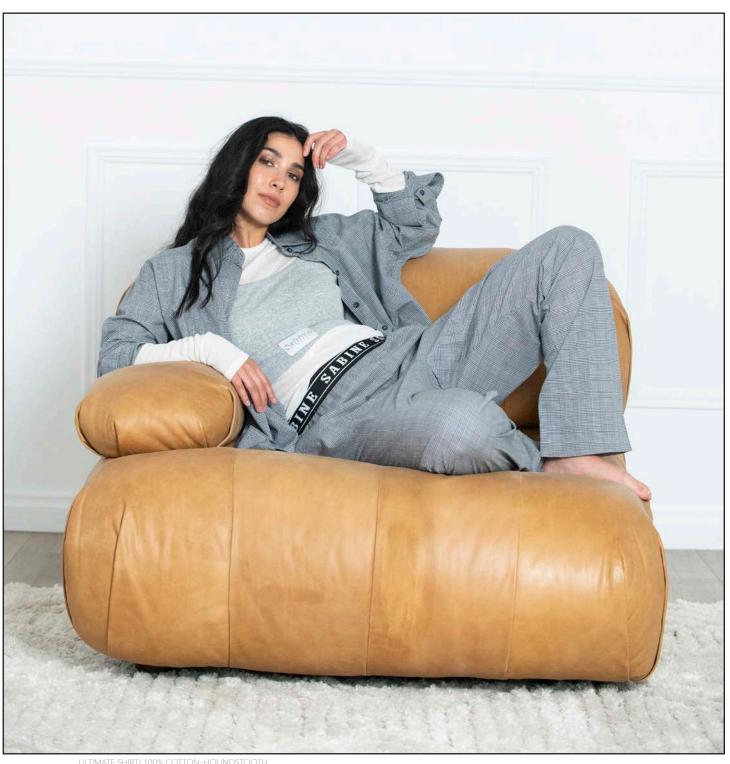

ESTELLE SHIRT/ COTTON DENIM- LIGHT BLUE JASPER PANT/ 100% COTTON- GREY LE T-SHIRT/ 100% COTTON- WHITE

ULTIMATE SHIRT/ 100% COTTON- HOUNDSTOOTH DAPHNE LONG SLEEVE/ LYOCELL WOOL BLEND- CREAM VITTORIA CROP TANK/ COTTON RIB- GREY SARINA PANT/ 100% COTTON- HOUNDSTOOTH