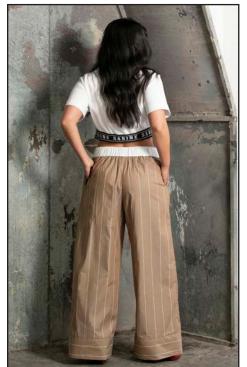

BRIGITTE CROP TEE/ 100% COTTON- WHITE JASPER PANT/ 100% COTTON- SAND

BRIGITTE CROPTEE/ 100% COTTON- WHITE JASPER PANT/ 100% COTTON- SAND

BRIGITTE CROP TEE/ 100% COTTON- GREY SARINA PANT/ 100% COTTON- TAN STRIPE

BRIGITTE CROP TEE/ 100% COTTON- WHITE JASPER PANT/ 100% COTTON- SAND

DYLAN TANK/ 100% COTTON- WHITE JASPER PANT/ 100% COTTON- SAND

AZZURRA HIGH NECK/ LYOCELL WOOL BLEND- GREY VITTORIA CROP TANK/ COTTON RIB- GREY JASPER PANT/ 100% COTTON- GREY