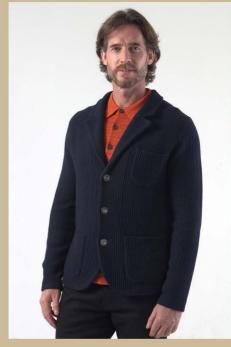

### LOOK 1: Color Block Knitted Blazer

Discover the art of sharp dressing with our Color Block Blazer, a piece that redefines eco-conscious style.

Made from a thoughtful blend of 48% recycled polyester, 28% acrylic, 20% nylon, and a touch of 6% cashmere-feel wool, this blazer offers both sustainability and comfort.

Its urban slim fit contours to the body, ensuring a sleek profile for the modern man.

Featuring a striking color block pattern, constructive design with flap pockets, and a distinctive contrast on the back of the sleeves, it's a statement piece that speaks to a thoughtful, fashion-forward lifestyle

**Product Details :** 

48% Recycled polyester granting Global Recycled Standard 6% super fine wool Constructive color block notch collar blazer Signature flap pocket Engineered urban slim fit Logo pewter buttons