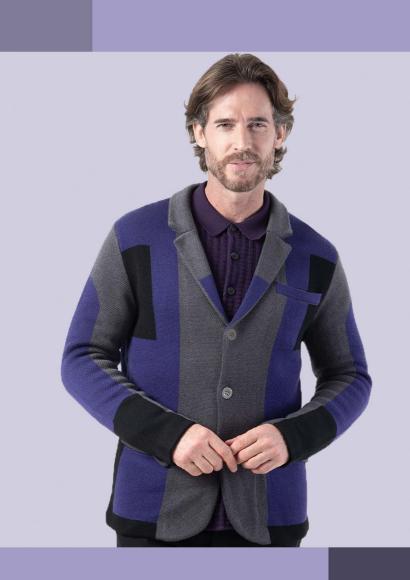

### LOOK 4: Variated Chevron Knitted Blazer

Strike the perfect balance between classic elegance and contemporary style with our Chevron Jacquard Knit Blazer. Crafted for the modern man, this blazer boasts a distinctive chevron pattern, rendered in eye-catching blues and purples, that infuses traditional design with a fresh, urban twist. Designed with an urban slim fit to accentuate your silhouette, this blazer offers a structured yet comfortable feel, ideal for the transition from boardroom to social hour.

Constructed with antipulling technology and a soft hand feel, this garment promises durability and comfort in any setting. The engineered construction ensures a tailored look that stays sharp throughout your day. Embrace versatility and sophistication with this must-have addition to your wardrobe, perfect for today's

dynamic lifestyle. Discover a new realm of menswear with Revolution Now – where fashion meets functionality.

Product Details : 71% polyester 11% hollow ultra fine nylon 18% anti-pilling arcylic warm hand. Jacquard Chevron pattern Constructive notch collar blazer Solid contrast pattern on sleeve signature flap pocket Engineered urban slim fit multi pewter buttons on cuff Logo pewter buttons on front