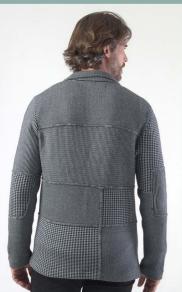

### LOOK 11: Patch Work Knitted Blazer

Dress with conscious elegance in urban elegance knitted blazer, tailored for the modern man. Meticulously crafted from 100% organic cotton, this slim-fit blazer combines comfort with a sophisticated patchwork design. Available in earthy tones, it features unique dual-style pockets for functionality with flair. Perfect for transitioning from work to leisure, it's a sustainable style statement for the fashion-forward urbanite. Discover a blend of comfort, style, and sustainability with Revolution Now's Urban Elegance Knitted Blazer – the ultimate addition to the contemporary man's wardrobe.

Product Details: 100% traceable certified organic cotton Engineered sweater knit multi patterns patchwork, Constructive notch collar blazer, Exposed linking edges. Signature two-way pockets — straight and playful side pockets, Urban slim fit, 3 logo pewter metal buttons