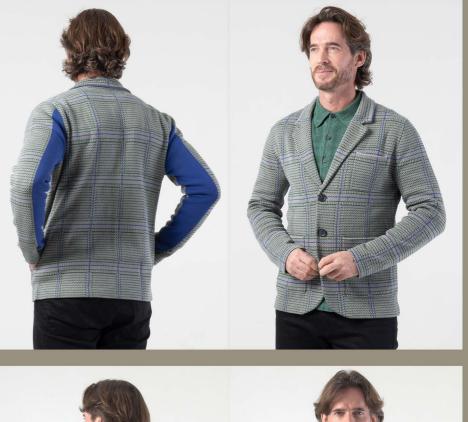

### LOOK 5: Windowpane Jacquard Knitted Blazer

Embrace a sophisticated edge with our Windowpane Jacquard Knit Blazer. Meticulously crafted with a soft woolen hand feel and 5% wool, this blazer merges the boundary between comfort and dapper style. The distinctive windowpane pattern, available in rich shades of teal, charcoal, and coffee, brings a classic motif into the realm of modern urban fashion.

Tailored for a refined look with an urban slim fit, it's the perfect piece for the man on-the-go, offering exceptional versatility without sacrificing elegance. Whether you're navigating the workday or attending weekend events, this engineered blazer ensures you stay comfortably in vogue. It's more than just a statement piece—it's an everyday luxury for the discerning gentleman where sophistication meets modern practicality.

Product Details : Novelty 95% Polyester 5% Wool Brushed yarn Engineered sweater knit jacquard window pine pattern constructive notch collar blazer Signature 3 straight pockets Body tone solid rib contrast on back sleeves. Rib construction on front and back yokes Urban slim fit Metal embossed half sphere shank buttons