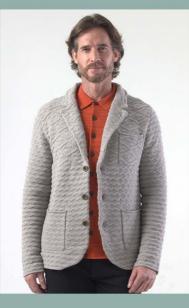

### LOOK 6: Cotton Bamboo Texture Stripe Lining Knitted Blazer

Discover the tailored charm of Revolution Now's Blazer, a masterpiece of construction with a snug, urban slim fit, detailed with a subtle texture contrast and surprise self fabric striped lining for the modern, discerning man. The idea of a "sweater knit tailored constructive engineered blazer" is an adaptation to the modern urban lifestyle. The engineering of the blazer to have an urban slim fit with practical elements with inside stripes are a trendy touch that also speaks to the attention to detail in the design process. The Bamboo texture together with the soft tight tension knitting adds depth and visual interest to the garment. It provides a handmade, artisanal feel that values craftsmanship and uniqueness. Complete with thoughtful engineering, including inner stripe detailing, our blazers offer a refined aesthetic with an unexpected twist. A testament to the attention to detail and innovative design.

Product Details: Novelty 100% Cotton bomboo like texture Engineered tailor sweater knit bamboo texture constructive notch collar blazer. Signature 2 flap pockets. Self material inside stripe lining, Urban slim fit 3 pewter buttons on sleeves cuff, 3 logo pewter buttons front