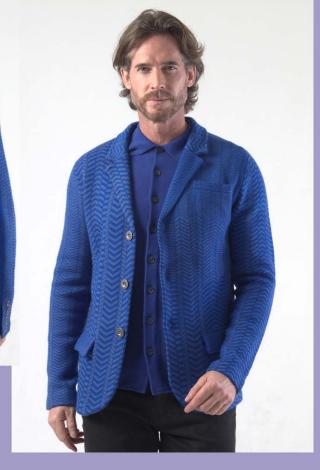

### LOOK 4: Variated Chevron Knitted Blazer

Strike the perfect balance between classic elegance and contemporary style with our Chevron Jacquard Knit Blazer. Crafted for the modern man, this blazer boasts a distinctive chevron pattern, rendered in eye-catching blues and purples, that infuses traditional design with a fresh, urban twist. Designed with an urban slim fit to accentuate your silhouette, this blazer offers a structured yet comfortable feel, ideal for the transition from boardroom to social hour.

Constructed with antipulling technology and a soft hand feel, this garment promises durability and comfort in any setting. The engineered construction ensures a tailored look that stays sharp throughout your day. Embrace versatility and sophistication with this must-have addition to your wardrobe, perfect for today's

dynamic lifestyle. Discover a new realm of menswear with Revolution Now – where fashion meets functionality.

Product Details : 71% polyester 11% hollow ultra fine nylon 18% anti-pilling arcylic warm hand. Jacquard Chevron pattern Constructive notch collar blazer Solid contrast pattern on sleeve signature flap pocket Engineered urban slim fit multi pewter buttons on cuff Logo pewter buttons on front