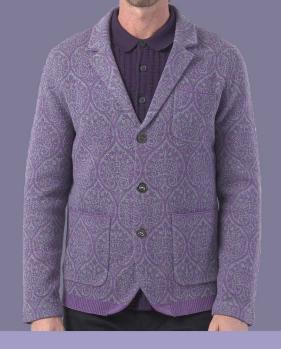

### LOOK 2: Paisley Jacquard Knitted Blazer

Elevate your wardrobe with our Urban Slim Fit Blazer, crafted from an eco-friendly blend of 48% recycled polyester and luxurious cashmere-feel wool. This piece features a sophisticated paisley jacquard pattern, accented with a unique embossed solid pattern on the sweater shirt. Tailored for a modern silhouette with constructive side pockets and contrasting sleeve details, it's the perfect fusion of sustainability, style, and comfort for the discerning urban gentleman.

Product Details : 48% Recycled polyester with Global Recycled Standard 6% super fine wool Constructive jacquard paisley pattern notch collar blazer Signature straight and side pockets Contrast solid jacquard pattern on back sleeves Engineered urban slim fit Logo pewter buttons