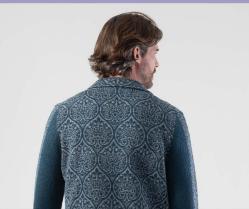

### LOOK 2: Paisley Jacquard Knitted Blazer

Elevate your wardrobe with our Urban Slim Fit Blazer, crafted from an eco-friendly blend of 48% recycled polyester and luxurious cashmere-feel wool. This piece features a sophisticated paisley jacquard pattern, accented with a unique embossed solid pattern on the sweater shirt. Tailored for a modern silhouette with constructive side pockets and contrasting sleeve details, it's the perfect fusion of sustainability, style, and comfort for the discerning urban gentleman.

Product Details : 48% Recycled polyester with Global Recycled Standard 6% super fine wool Constructive jacquard paisley pattern notch collar blazer Signature straight and side pockets Contrast solid jacquard pattern on back sleeves Engineered urban slim fit Logo pewter buttons