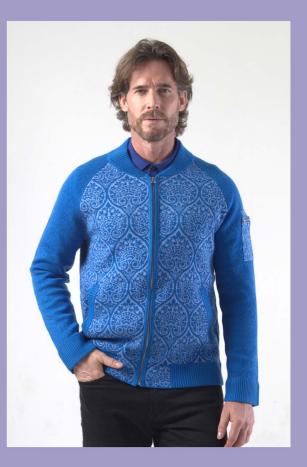

### Paisley Jacquard Knitted Bomber Jacket

The paisley pattern is historically rich and often associated with luxury and sophistication. Its use in a bomber jacket format offers a blend of classic and modern streetwear aesthetics. The use of vivid colors like blue and purple in these jackets adds a bold touch to the menswear palette, moving away from traditional neutral tones commonly seen in bomber jackets. The urban slim fit ensures the jackets are not bulky, aligning with the modern preference for sleeker silhouettes that flatter the body's shape. The Revolution Now bomber jackets represent a fusion of traditional patterns with contemporary fits and vibrant colors, aligning with current trends in menswear that favor versatility, comfort, and a statement-making aesthetic. They cater to a lifestyle that values practicality, self-expression, and adaptability.

Product Details : 42% recycled polyester and enhanced with 6% super fine wool, 2 color jacquard knitted paisley pattern with solid contrast sleeves. Signature paisley pattern zipper pocket on arm. Metal zipper front.