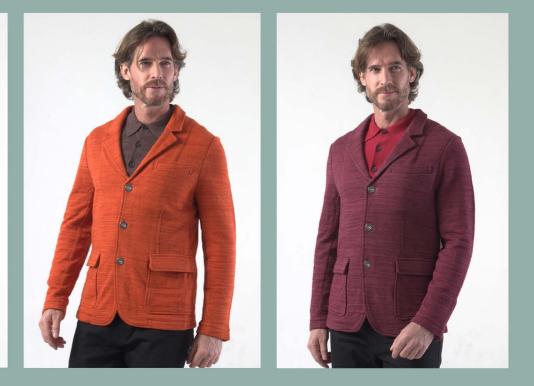

### LOOK 7: Multi Stitch Knitted Blazer

Embrace modern elegance with our Wool blend Knit Blazers, tailored for a smart urban fit. These blazers feature unique multi-stitch detailing in luxurious brushed yarn, perfect for the man who seeks comfort with a refined edge. Available in essential hues, they're the versatile must-have for any discerning wardrobe.

The unique stitching and knitting patterns provide a contemporary touch, appealing to men who appreciate craftsmanship and detail in their clothing.

Dress in distinction with our Knit Blazers, available in an array of unique and eccentric hues. Choose from the deep mystique of navy, the earthy calm of sand, the rich vitality of dark green, or the bold charisma of red to elevate your ensemble with a touch of individuality.

#### **Product Details:**

Novelty 95% Polyester 5% Wool Brushed yarn Engineered sweater links knit solid uneven multi stitching constructive notch collar blazer Signature 2 ways straight and side pockets openings Urban slim fit 3 logo metal pewter buttons