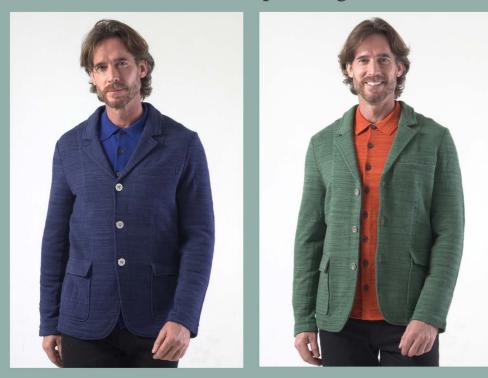

### LOOK 1: Color Block Knitted Blazer

Discover the art of sharp dressing with our Color Block Blazer, a piece that redefines eco-conscious style.

Made from a thoughtful blend of 48% recycled polyester, 28% acrylic, 20% nylon, and a touch of 6% cashmere-feel wool, this blazer offers both sustainability and comfort.

Its urban slim fit contours to the body, ensuring a sleek profile for the modern man.

Featuring a striking color block pattern, constructive design with flap pockets, and a distinctive contrast on the back of the sleeves, it's a statement piece that speaks to a thoughtful, fashion-forward lifestyle

**Product Details :** 

48% Recycled polyester granting Global Recycled Standard 6% super fine wool Constructive color block notch collar blazer Signature flap pocket Engineered urban slim fit Logo pewter buttons