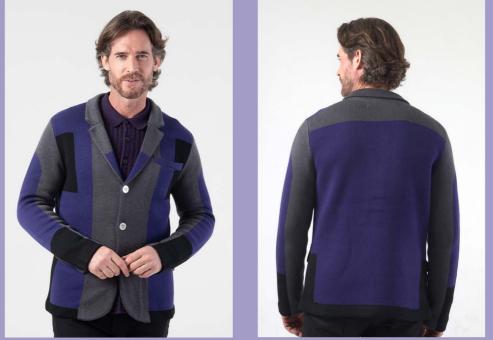

### LOOK 4: Variated Chevron Knitted Blazer

Strike the perfect balance between classic elegance and contemporary style with our Chevron Jacquard Knit Blazer. Crafted for the modern man, this blazer boasts a distinctive chevron pattern, rendered in eye-catching blues and purples, that infuses traditional design with a fresh, urban twist. Designed with an urban slim fit to accentuate your silhouette, this blazer offers a structured yet comfortable feel, ideal for the transition from boardroom to social hour.

Constructed with antipulling technology and a soft hand feel, this garment promises durability and comfort in any setting. The engineered construction ensures a tailored look that stays sharp throughout your day. Embrace versatility and sophistication with this must-have addition to your wardrobe, perfect for today's

dynamic lifestyle. Discover a new realm of menswear with Revolution Now – where fashion meets functionality.

Product Details : 71% polyester 11% hollow ultra fine nylon 18% anti-pilling arcylic warm hand. Jacquard Chevron pattern Constructive notch collar blazer Solid contrast pattern on sleeve signature flap pocket Engineered urban slim fit multi pewter buttons on cuff Logo pewter buttons on front