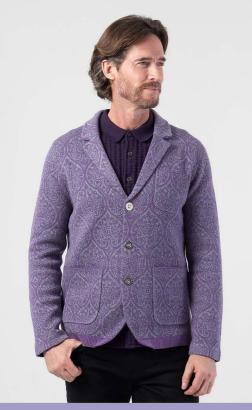

### LOOK 2: Paisley Jacquard Knitted Blazer

Elevate your wardrobe with our Urban Slim Fit Blazer, crafted from an eco-friendly blend of 48% recycled polyester and luxurious cashmere-feel wool. This piece features a sophisticated paisley jacquard pattern, accented with a unique embossed solid pattern on the sweater shirt. Tailored for a modern silhouette with constructive side pockets and contrasting sleeve details, it's the perfect fusion of sustainability, style, and comfort for the discerning urban gentleman.

Product Details : 48% Recycled polyester with Global Recycled Standard 6% super fine wool Constructive jacquard paisley pattern notch collar blazer Signature straight and side pockets Contrast solid jacquard pattern on back sleeves Engineered urban slim fit Logo pewter buttons