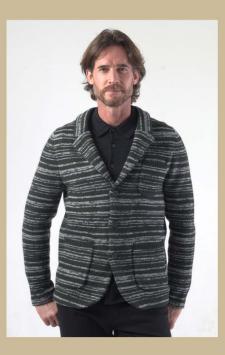

### LOOK 6: Cotton Bamboo Texture Stripe Lining Knitted Blazer

Discover the tailored charm of Revolution Now's Blazer, a masterpiece of construction with a snug, urban slim fit, detailed with a subtle texture contrast and surprise self fabric striped lining for the modern, discerning man. The idea of a "sweater knit tailored constructive engineered blazer" is an adaptation to the modern urban lifestyle. The engineering of the blazer to have an urban slim fit with practical elements with inside stripes are a trendy touch that also speaks to the attention to detail in the design process. The Bamboo texture together with the soft tight tension knitting adds depth and visual interest to the garment. It provides a handmade, artisanal feel that values craftsmanship and uniqueness. Complete with thoughtful engineering, including inner stripe detailing, our blazers offer a refined aesthetic with an unexpected twist. A testament to the attention to detail and innovative design.

Product Details: Novelty 100% Cotton bomboo like texture Engineered tailor sweater knit bamboo texture constructive notch collar blazer. Signature 2 flap pockets. Self material inside stripe lining, Urban slim fit 3 pewter buttons on sleeves cuff, 3 logo pewter buttons front