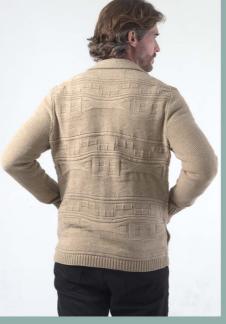

### LOOK 2: Paisley Jacquard Knitted Blazer

Elevate your wardrobe with our Urban Slim Fit Blazer, crafted from an eco-friendly blend of 48% recycled polyester and luxurious cashmere-feel wool. This piece features a sophisticated paisley jacquard pattern, accented with a unique embossed solid pattern on the sweater shirt. Tailored for a modern silhouette with constructive side pockets and contrasting sleeve details, it's the perfect fusion of sustainability, style, and comfort for the discerning urban gentleman.

Product Details : 48% Recycled polyester with Global Recycled Standard 6% super fine wool Constructive jacquard paisley pattern notch collar blazer Signature straight and side pockets Contrast solid jacquard pattern on back sleeves Engineered urban slim fit Logo pewter buttons