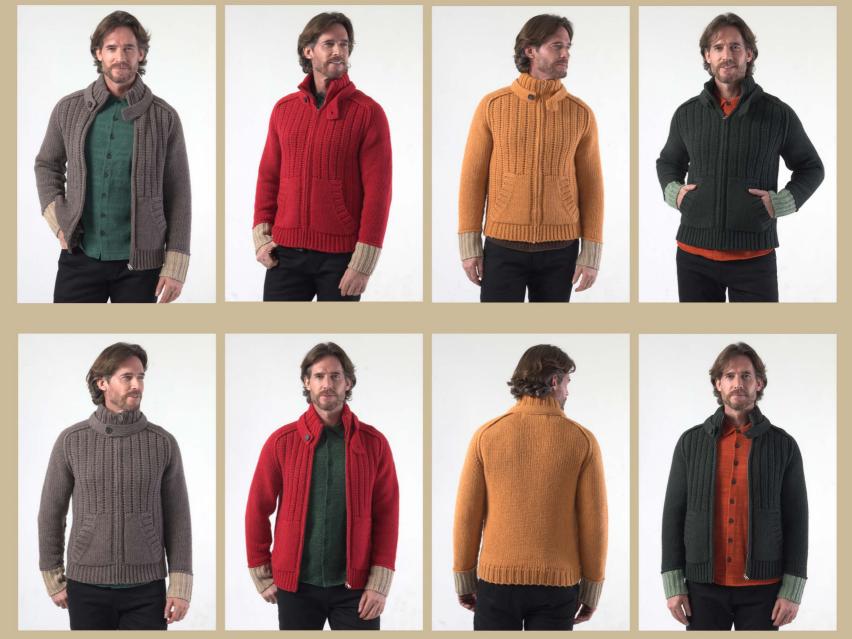

### LOOK 7: Multi Stitch Knitted Blazer

Embrace modern elegance with our Wool blend Knit Blazers, tailored for a smart urban fit. These blazers feature unique multi-stitch detailing in luxurious brushed yarn, perfect for the man who seeks comfort with a refined edge. Available in essential hues, they're the versatile must-have for any discerning wardrobe.

The unique stitching and knitting patterns provide a contemporary touch, appealing to men who appreciate craftsmanship and detail in their clothing.

Dress in distinction with our Knit Blazers, available in an array of unique and eccentric hues. Choose from the deep mystique of navy, the earthy calm of sand, the rich vitality of dark green, or the bold charisma of red to elevate your ensemble with a touch of individuality.

#### **Product Details:**

Novelty 95% Polyester 5% Wool Brushed yarn Engineered sweater links knit solid uneven multi stitching constructive notch collar blazer Signature 2 ways straight and side pockets openings Urban slim fit 3 logo metal pewter buttons