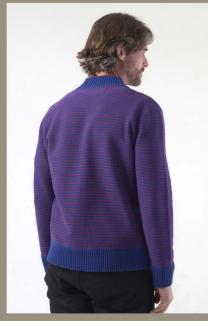

### LOOK 4: Variated Chevron Knitted Blazer

Strike the perfect balance between classic elegance and contemporary style with our Chevron Jacquard Knit Blazer. Crafted for the modern man, this blazer boasts a distinctive chevron pattern, rendered in eye-catching blues and purples, that infuses traditional design with a fresh, urban twist. Designed with an urban slim fit to accentuate your silhouette, this blazer offers a structured yet comfortable feel, ideal for the transition from boardroom to social hour.

Constructed with antipulling technology and a soft hand feel, this garment promises durability and comfort in any setting. The engineered construction ensures a tailored look that stays sharp throughout your day. Embrace versatility and sophistication with this must-have addition to your wardrobe, perfect for today's

dynamic lifestyle. Discover a new realm of menswear with Revolution Now – where fashion meets functionality.

Product Details : 71% polyester 11% hollow ultra fine nylon 18% anti-pilling arcylic warm hand. Jacquard Chevron pattern Constructive notch collar blazer Solid contrast pattern on sleeve signature flap pocket Engineered urban slim fit multi pewter buttons on cuff Logo pewter buttons on front