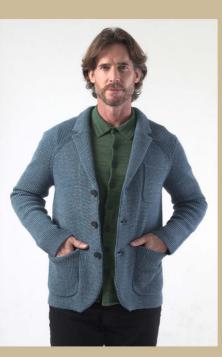

### LOOK 5: Windowpane Jacquard Knitted Blazer

Embrace a sophisticated edge with our Windowpane Jacquard Knit Blazer. Meticulously crafted with a soft woolen hand feel and 5% wool, this blazer merges the boundary between comfort and dapper style. The distinctive windowpane pattern, available in rich shades of teal, charcoal, and coffee, brings a classic motif into the realm of modern urban fashion.

Tailored for a refined look with an urban slim fit, it's the perfect piece for the man on-the-go, offering exceptional versatility without sacrificing elegance. Whether you're navigating the workday or attending weekend events, this engineered blazer ensures you stay comfortably in vogue. It's more than just a statement piece—it's an everyday luxury for the discerning gentleman where sophistication meets modern practicality.

Product Details : Novelty 95% Polyester 5% Wool Brushed yarn Engineered sweater knit jacquard window pine pattern constructive notch collar blazer Signature 3 straight pockets Body tone solid rib contrast on back sleeves. Rib construction on front and back yokes Urban slim fit Metal embossed half sphere shank buttons