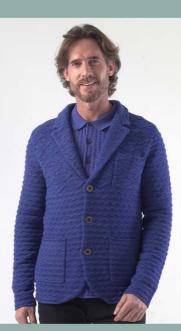

### LOOK 4: Variated Chevron Knitted Blazer

Strike the perfect balance between classic elegance and contemporary style with our Chevron Jacquard Knit Blazer. Crafted for the modern man, this blazer boasts a distinctive chevron pattern, rendered in eye-catching blues and purples, that infuses traditional design with a fresh, urban twist. Designed with an urban slim fit to accentuate your silhouette, this blazer offers a structured yet comfortable feel, ideal for the transition from boardroom to social hour.

Constructed with antipulling technology and a soft hand feel, this garment promises durability and comfort in any setting. The engineered construction ensures a tailored look that stays sharp throughout your day. Embrace versatility and sophistication with this must-have addition to your wardrobe, perfect for today's

dynamic lifestyle. Discover a new realm of menswear with Revolution Now – where fashion meets functionality.

Product Details : 71% polyester 11% hollow ultra fine nylon 18% anti-pilling arcylic warm hand. Jacquard Chevron pattern Constructive notch collar blazer Solid contrast pattern on sleeve signature flap pocket Engineered urban slim fit multi pewter buttons on cuff Logo pewter buttons on front