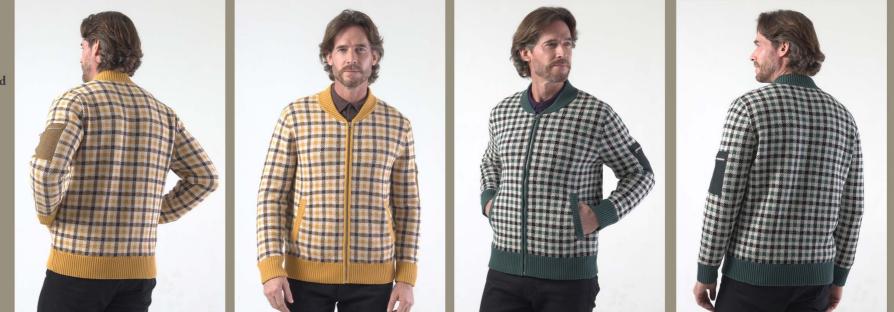

### Paisley Jacquard Knitted Bomber Jacket

The paisley pattern is historically rich and often associated with luxury and sophistication. Its use in a bomber jacket format offers a blend of classic and modern streetwear aesthetics. The use of vivid colors like blue and purple in these jackets adds a bold touch to the menswear palette, moving away from traditional neutral tones commonly seen in bomber jackets. The urban slim fit ensures the jackets are not bulky, aligning with the modern preference for sleeker silhouettes that flatter the body's shape. The Revolution Now bomber jackets represent a fusion of traditional patterns with contemporary fits and vibrant colors, aligning with current trends in menswear that favor versatility, comfort, and a statement-making aesthetic. They cater to a lifestyle that values practicality, self-expression, and adaptability.

Product Details : 42% recycled polyester and enhanced with 6% super fine wool, 2 color jacquard knitted paisley pattern with solid contrast sleeves. Signature paisley pattern zipper pocket on arm. Metal zipper front.