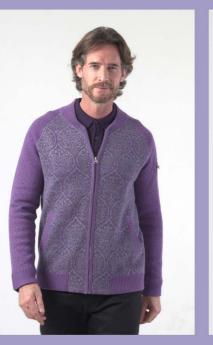

### LOOK 2: Paisley Jacquard Knitted Blazer

Elevate your wardrobe with our Urban Slim Fit Blazer, crafted from an eco-friendly blend of 48% recycled polyester and luxurious cashmere-feel wool. This piece features a sophisticated paisley jacquard pattern, accented with a unique embossed solid pattern on the sweater shirt. Tailored for a modern silhouette with constructive side pockets and contrasting sleeve details, it's the perfect fusion of sustainability, style, and comfort for the discerning urban gentleman.

Product Details : 48% Recycled polyester with Global Recycled Standard 6% super fine wool Constructive jacquard paisley pattern notch collar blazer Signature straight and side pockets Contrast solid jacquard pattern on back sleeves Engineered urban slim fit Logo pewter buttons