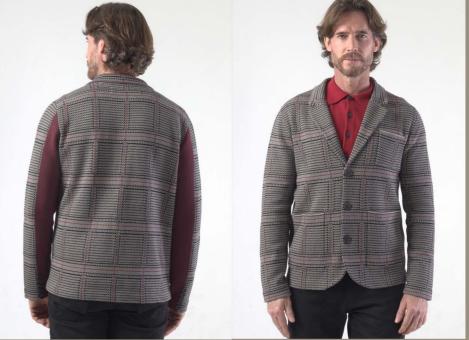

### LOOK 5: Windowpane Jacquard Knitted Blazer

Embrace a sophisticated edge with our Windowpane Jacquard Knit Blazer. Meticulously crafted with a soft woolen hand feel and 5% wool, this blazer merges the boundary between comfort and dapper style. The distinctive windowpane pattern, available in rich shades of teal, charcoal, and coffee, brings a classic motif into the realm of modern urban fashion.

Tailored for a refined look with an urban slim fit, it's the perfect piece for the man on-the-go, offering exceptional versatility without sacrificing elegance. Whether you're navigating the workday or attending weekend events, this engineered blazer ensures you stay comfortably in vogue. It's more than just a statement piece—it's an everyday luxury for the discerning gentleman where sophistication meets modern practicality.

Product Details : Novelty 95% Polyester 5% Wool Brushed yarn Engineered sweater knit jacquard window pine pattern constructive notch collar blazer Signature 3 straight pockets Body tone solid rib contrast on back sleeves. Rib construction on front and back yokes Urban slim fit Metal embossed half sphere shank buttons