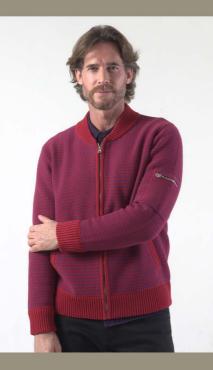

### Paisley Jacquard Knitted Bomber Jacket

The paisley pattern is historically rich and often associated with luxury and sophistication. Its use in a bomber jacket format offers a blend of classic and modern streetwear aesthetics. The use of vivid colors like blue and purple in these jackets adds a bold touch to the menswear palette, moving away from traditional neutral tones commonly seen in bomber jackets. The urban slim fit ensures the jackets are not bulky, aligning with the modern preference for sleeker silhouettes that flatter the body's shape. The Revolution Now bomber jackets represent a fusion of traditional patterns with contemporary fits and vibrant colors, aligning with current trends in menswear that favor versatility, comfort, and a statement-making aesthetic. They cater to a lifestyle that values practicality, self-expression, and adaptability.

Product Details : 42% recycled polyester and enhanced with 6% super fine wool, 2 color jacquard knitted paisley pattern with solid contrast sleeves. Signature paisley pattern zipper pocket on arm. Metal zipper front.