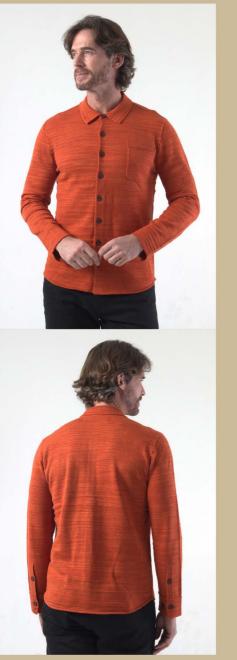

### LOOK 23: Knitted Sweater Shirt (Group A)

The sweater knitted shirts are a seamless blend of casual and smart-casual attire. They function as a sophisticated bridge between a traditional button-up shirt and the cozy appeal of a sweater, perfect for layering with blazers for a polished yet comfortable ensemble. The shirts feature a variety of knitting patterns, from solid plaited knits that offer a subtle texture to more intricate jacquard and links knits with tribal or geometric patterns. These designs contribute a handcrafted feel to each piece, elevating the visual texture and adding depth when paired with the complementary blazers. The fitting likely mirrors the blazers with an "urban slim fit" cut, designed to be flattering yet comfortable. This tailored fit allows the shirts to sit neatly under the blazers, avoiding any bulk and maintaining a sleek silhouette.

The shirts feature various knitting techniques that not only create unique textures but also serve as signature elements tying them to the related blazers. Revolution Now are thoughtfully designed to serve as versatile standalone pieces while also being part of a larger, interconnected collection. The use of color, material, and knitting techniques creates a sophisticated line that can be mixed and matched, offering consumers a range of styling options. These shirts are likely to appeal to those looking for adaptable fashion that blends traditional craftsmanship with a modern aesthetic.