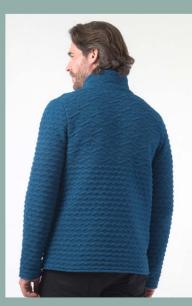

### LOOK 4: Variated Chevron Knitted Blazer

Strike the perfect balance between classic elegance and contemporary style with our Chevron Jacquard Knit Blazer. Crafted for the modern man, this blazer boasts a distinctive chevron pattern, rendered in eye-catching blues and purples, that infuses traditional design with a fresh, urban twist. Designed with an urban slim fit to accentuate your silhouette, this blazer offers a structured yet comfortable feel, ideal for the transition from boardroom to social hour.

Constructed with antipulling technology and a soft hand feel, this garment promises durability and comfort in any setting. The engineered construction ensures a tailored look that stays sharp throughout your day. Embrace versatility and sophistication with this must-have addition to your wardrobe, perfect for today's

dynamic lifestyle. Discover a new realm of menswear with Revolution Now – where fashion meets functionality.

Product Details : 71% polyester 11% hollow ultra fine nylon 18% anti-pilling arcylic warm hand. Jacquard Chevron pattern Constructive notch collar blazer Solid contrast pattern on sleeve signature flap pocket Engineered urban slim fit multi pewter buttons on cuff Logo pewter buttons on front