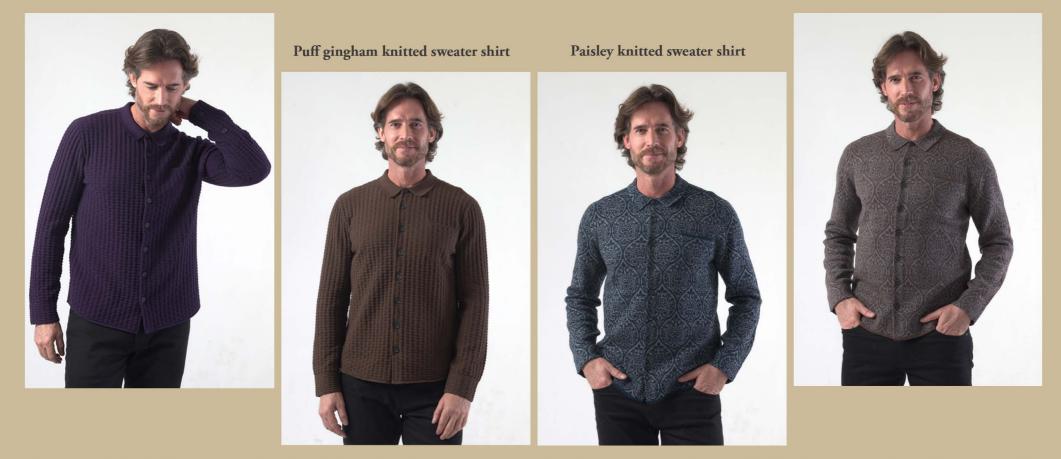

### LOOK 23: Knitted Sweater Shirt (Group A)

The sweater knitted shirts are a seamless blend of casual and smart-casual attire. They function as a sophisticated bridge between a traditional button-up shirt and the cozy appeal of a sweater, perfect for layering with blazers for a polished yet comfortable ensemble. The shirts feature a variety of knitting patterns, from solid plaited knits that offer a subtle texture to more intricate jacquard and links knits with tribal or geometric patterns. These designs contribute a handcrafted feel to each piece, elevating the visual texture and adding depth when paired with the complementary blazers. The fitting likely mirrors the blazers with an "urban slim fit" cut, designed to be flattering yet comfortable. This tailored fit allows the shirts to sit neatly under the blazers, avoiding any bulk and maintaining a sleek silhouette.

The shirts feature various knitting techniques that not only create unique textures but also serve as signature elements tying them to the related blazers. Revolution Now are thoughtfully designed to serve as versatile standalone pieces while also being part of a larger, interconnected collection. The use of color, material, and knitting techniques creates a sophisticated line that can be mixed and matched, offering consumers a range of styling options. These shirts are likely to appeal to those looking for adaptable fashion that blends traditional craftsmanship with a modern aesthetic.

### LOOK 23: Knitted Sweater Shirt (Group B)

Plaited bamboo knitted sweater shirt

Denim like knitted sweater shirt

Tribal links knitted sweater shirt