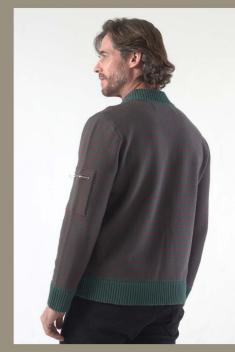

### Paisley Jacquard Knitted Bomber Jacket

The paisley pattern is historically rich and often associated with luxury and sophistication. Its use in a bomber jacket format offers a blend of classic and modern streetwear aesthetics. The use of vivid colors like blue and purple in these jackets adds a bold touch to the menswear palette, moving away from traditional neutral tones commonly seen in bomber jackets. The urban slim fit ensures the jackets are not bulky, aligning with the modern preference for sleeker silhouettes that flatter the body's shape. The Revolution Now bomber jackets represent a fusion of traditional patterns with contemporary fits and vibrant colors, aligning with current trends in menswear that favor versatility, comfort, and a statement-making aesthetic. They cater to a lifestyle that values practicality, self-expression, and adaptability.

Product Details : 42% recycled polyester and enhanced with 6% super fine wool, 2 color jacquard knitted paisley pattern with solid contrast sleeves. Signature paisley pattern zipper pocket on arm. Metal zipper front.