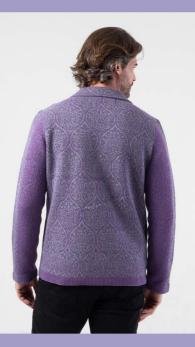

### LOOK 2: Paisley Jacquard Knitted Blazer

Elevate your wardrobe with our Urban Slim Fit Blazer, crafted from an eco-friendly blend of 48% recycled polyester and luxurious cashmere-feel wool. This piece features a sophisticated paisley jacquard pattern, accented with a unique embossed solid pattern on the sweater shirt. Tailored for a modern silhouette with constructive side pockets and contrasting sleeve details, it's the perfect fusion of sustainability, style, and comfort for the discerning urban gentleman.

Product Details : 48% Recycled polyester with Global Recycled Standard 6% super fine wool Constructive jacquard paisley pattern notch collar blazer Signature straight and side pockets Contrast solid jacquard pattern on back sleeves Engineered urban slim fit Logo pewter buttons