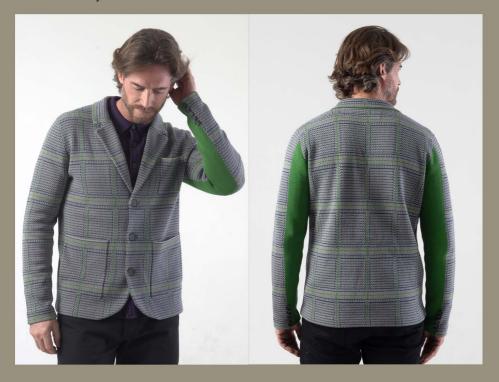

### LOOK 1: Color Block Knitted Blazer

Discover the art of sharp dressing with our Color Block Blazer, a piece that redefines eco-conscious style.

Made from a thoughtful blend of 48% recycled polyester, 28% acrylic, 20% nylon, and a touch of 6% cashmere-feel wool, this blazer offers both sustainability and comfort.

Its urban slim fit contours to the body, ensuring a sleek profile for the modern man.

Featuring a striking color block pattern, constructive design with flap pockets, and a distinctive contrast on the back of the sleeves, it's a statement piece that speaks to a thoughtful, fashion-forward lifestyle

**Product Details :** 

48% Recycled polyester granting Global Recycled Standard 6% super fine wool Constructive color block notch collar blazer Signature flap pocket Engineered urban slim fit Logo pewter buttons