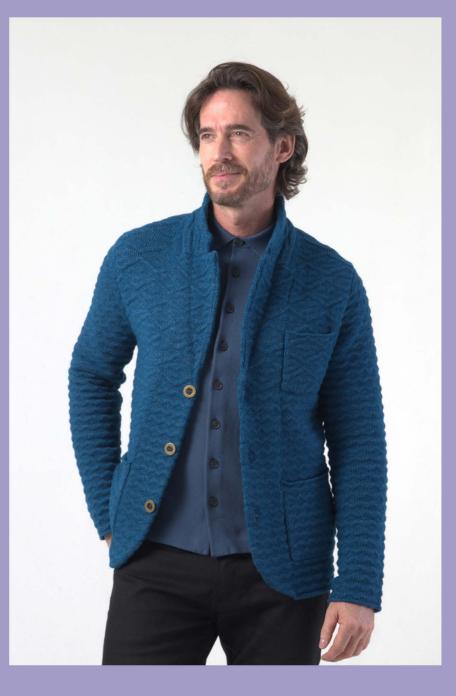

### LOOK 4: Variated Chevron Knitted Blazer

Strike the perfect balance between classic elegance and contemporary style with our Chevron Jacquard Knit Blazer. Crafted for the modern man, this blazer boasts a distinctive chevron pattern, rendered in eye-catching blues and purples, that infuses traditional design with a fresh, urban twist. Designed with an urban slim fit to accentuate your silhouette, this blazer offers a structured yet comfortable feel, ideal for the transition from boardroom to social hour.

Constructed with antipulling technology and a soft hand feel, this garment promises durability and comfort in any setting. The engineered construction ensures a tailored look that stays sharp throughout your day. Embrace versatility and sophistication with this must-have addition to your wardrobe, perfect for today's

dynamic lifestyle. Discover a new realm of menswear with Revolution Now – where fashion meets functionality.

Product Details : 71% polyester 11% hollow ultra fine nylon 18% anti-pilling arcylic warm hand. Jacquard Chevron pattern Constructive notch collar blazer Solid contrast pattern on sleeve signature flap pocket Engineered urban slim fit multi pewter buttons on cuff Logo pewter buttons on front