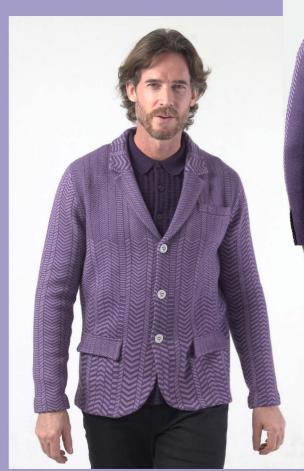

### LOOK 4: Variated Chevron Knitted Blazer

Strike the perfect balance between classic elegance and contemporary style with our Chevron Jacquard Knit Blazer. Crafted for the modern man, this blazer boasts a distinctive chevron pattern, rendered in eye-catching blues and purples, that infuses traditional design with a fresh, urban twist. Designed with an urban slim fit to accentuate your silhouette, this blazer offers a structured yet comfortable feel, ideal for the transition from boardroom to social hour.

Constructed with antipulling technology and a soft hand feel, this garment promises durability and comfort in any setting. The engineered construction ensures a tailored look that stays sharp throughout your day. Embrace versatility and sophistication with this must-have addition to your wardrobe, perfect for today's

dynamic lifestyle. Discover a new realm of menswear with Revolution Now – where fashion meets functionality.

Product Details : 71% polyester 11% hollow ultra fine nylon 18% anti-pilling arcylic warm hand. Jacquard Chevron pattern Constructive notch collar blazer Solid contrast pattern on sleeve signature flap pocket Engineered urban slim fit multi pewter buttons on cuff Logo pewter buttons on front