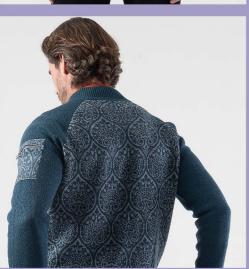

### LOOK 2: Paisley Jacquard Knitted Blazer

Elevate your wardrobe with our Urban Slim Fit Blazer, crafted from an eco-friendly blend of 48% recycled polyester and luxurious cashmere-feel wool. This piece features a sophisticated paisley jacquard pattern, accented with a unique embossed solid pattern on the sweater shirt. Tailored for a modern silhouette with constructive side pockets and contrasting sleeve details, it's the perfect fusion of sustainability, style, and comfort for the discerning urban gentleman.

Product Details : 48% Recycled polyester with Global Recycled Standard 6% super fine wool Constructive jacquard paisley pattern notch collar blazer Signature straight and side pockets Contrast solid jacquard pattern on back sleeves Engineered urban slim fit Logo pewter buttons