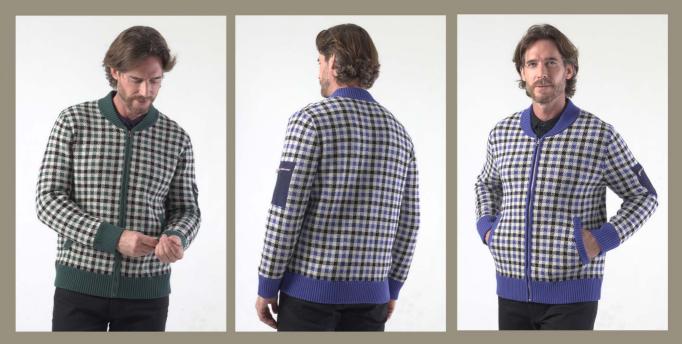

### Paisley Jacquard Knitted Bomber Jacket

The paisley pattern is historically rich and often associated with luxury and sophistication. Its use in a bomber jacket format offers a blend of classic and modern streetwear aesthetics. The use of vivid colors like blue and purple in these jackets adds a bold touch to the menswear palette, moving away from traditional neutral tones commonly seen in bomber jackets. The urban slim fit ensures the jackets are not bulky, aligning with the modern preference for sleeker silhouettes that flatter the body's shape. The Revolution Now bomber jackets represent a fusion of traditional patterns with contemporary fits and vibrant colors, aligning with current trends in menswear that favor versatility, comfort, and a statement-making aesthetic. They cater to a lifestyle that values practicality, self-expression, and adaptability.

Product Details : 42% recycled polyester and enhanced with 6% super fine wool, 2 color jacquard knitted paisley pattern with solid contrast sleeves. Signature paisley pattern zipper pocket on arm. Metal zipper front.