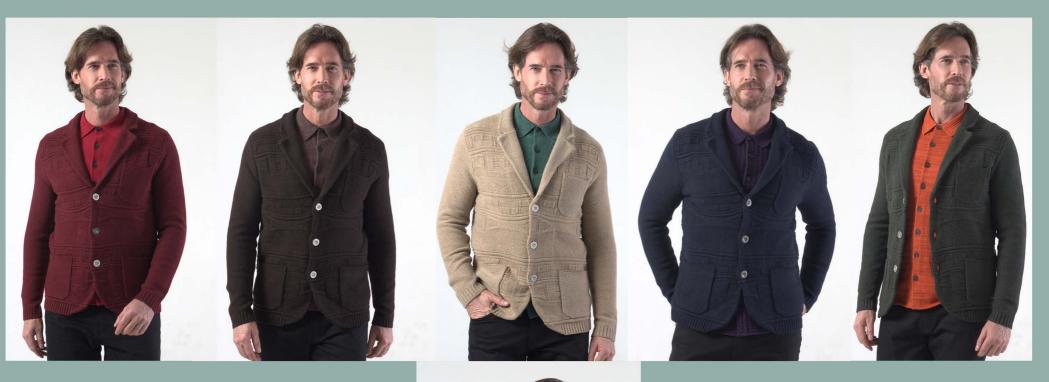

### LOOK 1: Color Block Knitted Blazer

Discover the art of sharp dressing with our Color Block Blazer, a piece that redefines eco-conscious style.

Made from a thoughtful blend of 48% recycled polyester, 28% acrylic, 20% nylon, and a touch of 6% cashmere-feel wool, this blazer offers both sustainability and comfort.

Its urban slim fit contours to the body, ensuring a sleek profile for the modern man.

Featuring a striking color block pattern, constructive design with flap pockets, and a distinctive contrast on the back of the sleeves, it's a statement piece that speaks to a thoughtful, fashion-forward lifestyle

**Product Details :** 

48% Recycled polyester granting Global Recycled Standard 6% super fine wool Constructive color block notch collar blazer Signature flap pocket Engineered urban slim fit Logo pewter buttons

### LOOK 2: Paisley Jacquard Knitted Blazer

Elevate your wardrobe with our Urban Slim Fit Blazer, crafted from an eco-friendly blend of 48% recycled polyester and luxurious cashmere-feel wool. This piece features a sophisticated paisley jacquard pattern, accented with a unique embossed solid pattern on the sweater shirt. Tailored for a modern silhouette with constructive side pockets and contrasting sleeve details, it's the perfect fusion of sustainability, style, and comfort for the discerning urban gentleman.

Product Details : 48% Recycled polyester with Global Recycled Standard 6% super fine wool Constructive jacquard paisley pattern notch collar blazer Signature straight and side pockets Contrast solid jacquard pattern on back sleeves Engineered urban slim fit Logo pewter buttons