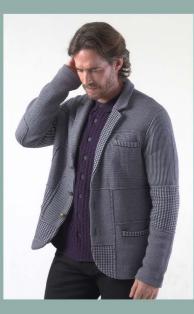

### LOOK 11: Patch Work Knitted Blazer

Dress with conscious elegance in urban elegance knitted blazer, tailored for the modern man. Meticulously crafted from 100% organic cotton, this slim-fit blazer combines comfort with a sophisticated patchwork design. Available in earthy tones, it features unique dual-style pockets for functionality with flair. Perfect for transitioning from work to leisure, it's a sustainable style statement for the fashion-forward urbanite. Discover a blend of comfort, style, and sustainability with Revolution Now's Urban Elegance Knitted Blazer – the ultimate addition to the contemporary man's wardrobe.

Product Details: 100% traceable certified organic cotton Engineered sweater knit multi patterns patchwork, Constructive notch collar blazer, Exposed linking edges. Signature two-way pockets — straight and playful side pockets, Urban slim fit, 3 logo pewter metal buttons