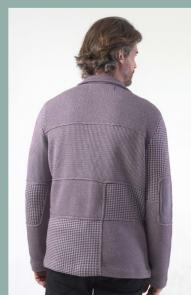

### LOOK 11: Patch Work Knitted Blazer

Dress with conscious elegance in urban elegance knitted blazer, tailored for the modern man. Meticulously crafted from 100% organic cotton, this slim-fit blazer combines comfort with a sophisticated patchwork design. Available in earthy tones, it features unique dual-style pockets for functionality with flair. Perfect for transitioning from work to leisure, it's a sustainable style statement for the fashion-forward urbanite. Discover a blend of comfort, style, and sustainability with Revolution Now's Urban Elegance Knitted Blazer – the ultimate addition to the contemporary man's wardrobe.

Product Details: 100% traceable certified organic cotton Engineered sweater knit multi patterns patchwork, Constructive notch collar blazer, Exposed linking edges. Signature two-way pockets — straight and playful side pockets, Urban slim fit, 3 logo pewter metal buttons