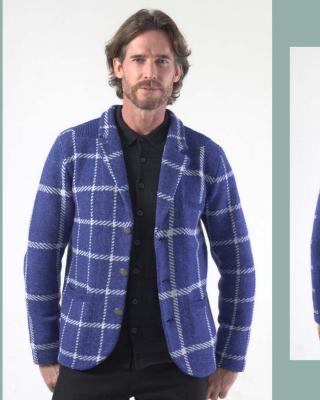

### LOOK 5: Windowpane Jacquard Knitted Blazer

Embrace a sophisticated edge with our Windowpane Jacquard Knit Blazer. Meticulously crafted with a soft woolen hand feel and 5% wool, this blazer merges the boundary between comfort and dapper style. The distinctive windowpane pattern, available in rich shades of teal, charcoal, and coffee, brings a classic motif into the realm of modern urban fashion.

Tailored for a refined look with an urban slim fit, it's the perfect piece for the man on-the-go, offering exceptional versatility without sacrificing elegance. Whether you're navigating the workday or attending weekend events, this engineered blazer ensures you stay comfortably in vogue. It's more than just a statement piece—it's an everyday luxury for the discerning gentleman where sophistication meets modern practicality.

Product Details : Novelty 95% Polyester 5% Wool Brushed yarn Engineered sweater knit jacquard window pine pattern constructive notch collar blazer Signature 3 straight pockets Body tone solid rib contrast on back sleeves. Rib construction on front and back yokes Urban slim fit Metal embossed half sphere shank buttons