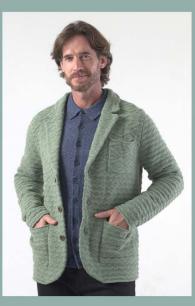

### LOOK 1: Color Block Knitted Blazer

Discover the art of sharp dressing with our Color Block Blazer, a piece that redefines eco-conscious style.

Made from a thoughtful blend of 48% recycled polyester, 28% acrylic, 20% nylon, and a touch of 6% cashmere-feel wool, this blazer offers both sustainability and comfort.

Its urban slim fit contours to the body, ensuring a sleek profile for the modern man.

Featuring a striking color block pattern, constructive design with flap pockets, and a distinctive contrast on the back of the sleeves, it's a statement piece that speaks to a thoughtful, fashion-forward lifestyle

**Product Details :** 

48% Recycled polyester granting Global Recycled Standard 6% super fine wool Constructive color block notch collar blazer Signature flap pocket Engineered urban slim fit Logo pewter buttons