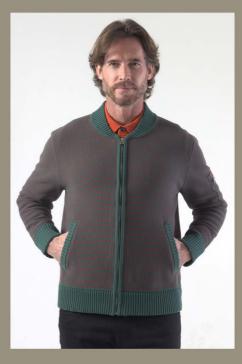

### Paisley Jacquard Knitted Bomber Jacket

The paisley pattern is historically rich and often associated with luxury and sophistication. Its use in a bomber jacket format offers a blend of classic and modern streetwear aesthetics. The use of vivid colors like blue and purple in these jackets adds a bold touch to the menswear palette, moving away from traditional neutral tones commonly seen in bomber jackets. The urban slim fit ensures the jackets are not bulky, aligning with the modern preference for sleeker silhouettes that flatter the body's shape. The Revolution Now bomber jackets represent a fusion of traditional patterns with contemporary fits and vibrant colors, aligning with current trends in menswear that favor versatility, comfort, and a statement-making aesthetic. They cater to a lifestyle that values practicality, self-expression, and adaptability.

Product Details : 42% recycled polyester and enhanced with 6% super fine wool, 2 color jacquard knitted paisley pattern with solid contrast sleeves. Signature paisley pattern zipper pocket on arm. Metal zipper front.