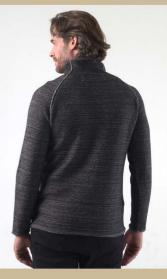

### LOOK 1: Color Block Knitted Blazer

Discover the art of sharp dressing with our Color Block Blazer, a piece that redefines eco-conscious style.

Made from a thoughtful blend of 48% recycled polyester, 28% acrylic, 20% nylon, and a touch of 6% cashmere-feel wool, this blazer offers both sustainability and comfort.

Its urban slim fit contours to the body, ensuring a sleek profile for the modern man.

Featuring a striking color block pattern, constructive design with flap pockets, and a distinctive contrast on the back of the sleeves, it's a statement piece that speaks to a thoughtful, fashion-forward lifestyle

**Product Details :** 

48% Recycled polyester granting Global Recycled Standard 6% super fine wool Constructive color block notch collar blazer Signature flap pocket Engineered urban slim fit Logo pewter buttons