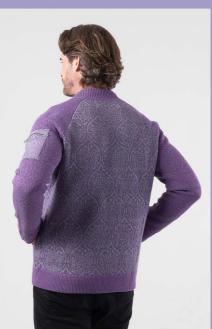

### LOOK 2: Paisley Jacquard Knitted Blazer

Elevate your wardrobe with our Urban Slim Fit Blazer, crafted from an eco-friendly blend of 48% recycled polyester and luxurious cashmere-feel wool. This piece features a sophisticated paisley jacquard pattern, accented with a unique embossed solid pattern on the sweater shirt. Tailored for a modern silhouette with constructive side pockets and contrasting sleeve details, it's the perfect fusion of sustainability, style, and comfort for the discerning urban gentleman.

Product Details : 48% Recycled polyester with Global Recycled Standard 6% super fine wool Constructive jacquard paisley pattern notch collar blazer Signature straight and side pockets Contrast solid jacquard pattern on back sleeves Engineered urban slim fit Logo pewter buttons