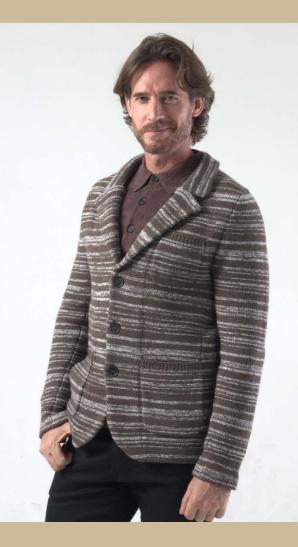

### LOOK 1: Color Block Knitted Blazer

Discover the art of sharp dressing with our Color Block Blazer, a piece that redefines eco-conscious style.

Made from a thoughtful blend of 48% recycled polyester, 28% acrylic, 20% nylon, and a touch of 6% cashmere-feel wool, this blazer offers both sustainability and comfort.

Its urban slim fit contours to the body, ensuring a sleek profile for the modern man.

Featuring a striking color block pattern, constructive design with flap pockets, and a distinctive contrast on the back of the sleeves, it's a statement piece that speaks to a thoughtful, fashion-forward lifestyle

**Product Details :** 

48% Recycled polyester granting Global Recycled Standard 6% super fine wool Constructive color block notch collar blazer Signature flap pocket Engineered urban slim fit Logo pewter buttons