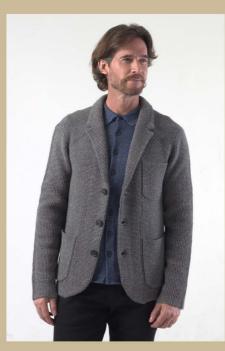

### LOOK 5: Windowpane Jacquard Knitted Blazer

Embrace a sophisticated edge with our Windowpane Jacquard Knit Blazer. Meticulously crafted with a soft woolen hand feel and 5% wool, this blazer merges the boundary between comfort and dapper style. The distinctive windowpane pattern, available in rich shades of teal, charcoal, and coffee, brings a classic motif into the realm of modern urban fashion.

Tailored for a refined look with an urban slim fit, it's the perfect piece for the man on-the-go, offering exceptional versatility without sacrificing elegance. Whether you're navigating the workday or attending weekend events, this engineered blazer ensures you stay comfortably in vogue. It's more than just a statement piece—it's an everyday luxury for the discerning gentleman where sophistication meets modern practicality.

Product Details : Novelty 95% Polyester 5% Wool Brushed yarn Engineered sweater knit jacquard window pine pattern constructive notch collar blazer Signature 3 straight pockets Body tone solid rib contrast on back sleeves. Rib construction on front and back yokes Urban slim fit Metal embossed half sphere shank buttons