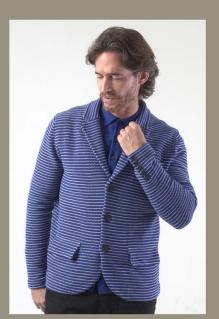

### LOOK 7: Multi Stitch Knitted Blazer

Embrace modern elegance with our Wool blend Knit Blazers, tailored for a smart urban fit. These blazers feature unique multi-stitch detailing in luxurious brushed yarn, perfect for the man who seeks comfort with a refined edge. Available in essential hues, they're the versatile must-have for any discerning wardrobe.

The unique stitching and knitting patterns provide a contemporary touch, appealing to men who appreciate craftsmanship and detail in their clothing.

Dress in distinction with our Knit Blazers, available in an array of unique and eccentric hues. Choose from the deep mystique of navy, the earthy calm of sand, the rich vitality of dark green, or the bold charisma of red to elevate your ensemble with a touch of individuality.

#### **Product Details:**

Novelty 95% Polyester 5% Wool Brushed yarn Engineered sweater links knit solid uneven multi stitching constructive notch collar blazer Signature 2 ways straight and side pockets openings Urban slim fit 3 logo metal pewter buttons