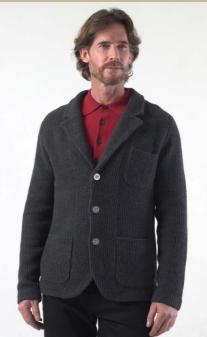

### LOOK 1: Color Block Knitted Blazer

Discover the art of sharp dressing with our Color Block Blazer, a piece that redefines eco-conscious style.

Made from a thoughtful blend of 48% recycled polyester, 28% acrylic, 20% nylon, and a touch of 6% cashmere-feel wool, this blazer offers both sustainability and comfort.

Its urban slim fit contours to the body, ensuring a sleek profile for the modern man.

Featuring a striking color block pattern, constructive design with flap pockets, and a distinctive contrast on the back of the sleeves, it's a statement piece that speaks to a thoughtful, fashion-forward lifestyle

**Product Details :** 

48% Recycled polyester granting Global Recycled Standard 6% super fine wool Constructive color block notch collar blazer Signature flap pocket Engineered urban slim fit Logo pewter buttons