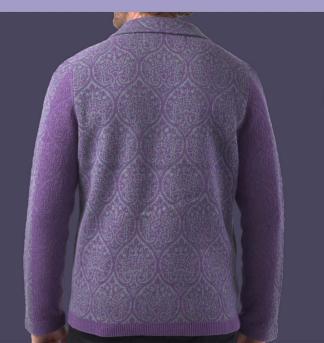

### LOOK 2: Paisley Jacquard Knitted Blazer

Elevate your wardrobe with our Urban Slim Fit Blazer, crafted from an eco-friendly blend of 48% recycled polyester and luxurious cashmere-feel wool. This piece features a sophisticated paisley jacquard pattern, accented with a unique embossed solid pattern on the sweater shirt. Tailored for a modern silhouette with constructive side pockets and contrasting sleeve details, it's the perfect fusion of sustainability, style, and comfort for the discerning urban gentleman.

Product Details : 48% Recycled polyester with Global Recycled Standard 6% super fine wool Constructive jacquard paisley pattern notch collar blazer Signature straight and side pockets Contrast solid jacquard pattern on back sleeves Engineered urban slim fit Logo pewter buttons