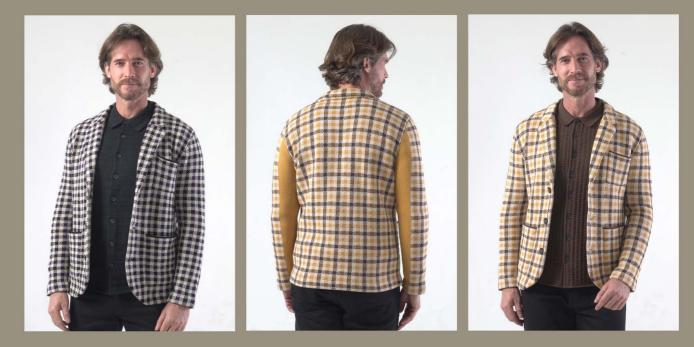

### **Gingham Jacquard Knitted Blazer**

This is an engineered jacquard blazer. Crafted from 100% high-twist cotton, this urban slim-fit blazer features a unique multi-color gingham pattern and contrast solid jacquard on back of sleeves. Designed with innovative two-way front pockets for functionality, it's a modern twist on classic style. Perfect for the eco-conscious, stylish man, it seamlessly blends sophistication with sustainability.

#### **Product Details:**

100% Cotton high twist dry hand, Engineered jacquard multi colors gingham pattern constructive knitted notch collar blazer. Contrast solid jacquard on back of sleeves. Signature 2 ways pockets with straight and side openings. Urban Slim Fit, 3 logo imitation shell buttons front.