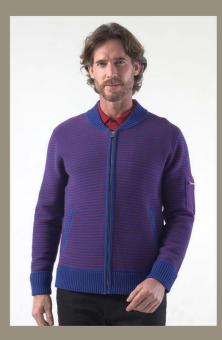

### Paisley Jacquard Knitted Bomber Jacket

The paisley pattern is historically rich and often associated with luxury and sophistication. Its use in a bomber jacket format offers a blend of classic and modern streetwear aesthetics. The use of vivid colors like blue and purple in these jackets adds a bold touch to the menswear palette, moving away from traditional neutral tones commonly seen in bomber jackets. The urban slim fit ensures the jackets are not bulky, aligning with the modern preference for sleeker silhouettes that flatter the body's shape. The Revolution Now bomber jackets represent a fusion of traditional patterns with contemporary fits and vibrant colors, aligning with current trends in menswear that favor versatility, comfort, and a statement-making aesthetic. They cater to a lifestyle that values practicality, self-expression, and adaptability.

Product Details : 42% recycled polyester and enhanced with 6% super fine wool, 2 color jacquard knitted paisley pattern with solid contrast sleeves. Signature paisley pattern zipper pocket on arm. Metal zipper front.