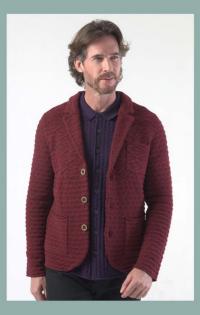

### LOOK 4: Variated Chevron Knitted Blazer

Strike the perfect balance between classic elegance and contemporary style with our Chevron Jacquard Knit Blazer. Crafted for the modern man, this blazer boasts a distinctive chevron pattern, rendered in eye-catching blues and purples, that infuses traditional design with a fresh, urban twist. Designed with an urban slim fit to accentuate your silhouette, this blazer offers a structured yet comfortable feel, ideal for the transition from boardroom to social hour.

Constructed with antipulling technology and a soft hand feel, this garment promises durability and comfort in any setting. The engineered construction ensures a tailored look that stays sharp throughout your day. Embrace versatility and sophistication with this must-have addition to your wardrobe, perfect for today's

dynamic lifestyle. Discover a new realm of menswear with Revolution Now – where fashion meets functionality.

Product Details : 71% polyester 11% hollow ultra fine nylon 18% anti-pilling arcylic warm hand. Jacquard Chevron pattern Constructive notch collar blazer Solid contrast pattern on sleeve signature flap pocket Engineered urban slim fit multi pewter buttons on cuff Logo pewter buttons on front