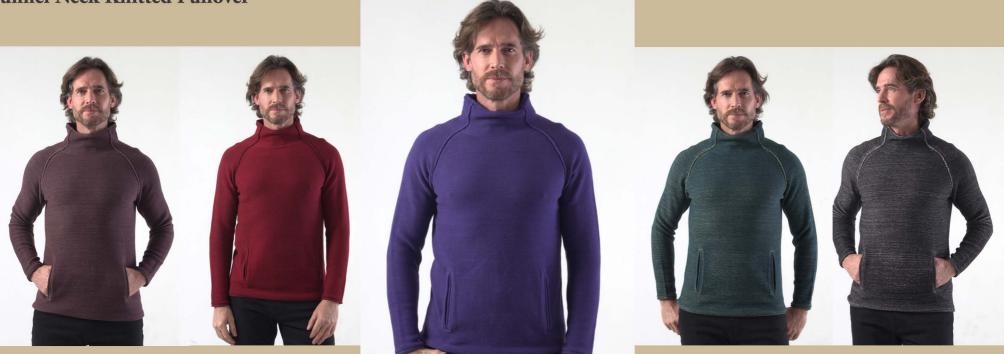

#### **Funnel Neck Knitted Pullover**

Discover the fusion of eco-conscious fashion and sleek design with Revolution Now's plaited contrast color funnel neck knitted pullover, meticulously crafted from 100% certified traceable organic cotton. This urban slim-fit knit is a testament to conscious style, featuring pronounced exposed linking seams that enhance the silhouette, marrying aesthetics with eco-friendly materials. The integrated kangaroo pockets offer both convenience and a touch of casual elegance. Offered in a versatile color range, each piece is an ideal match for our signature knit blazers, creating a harmonious ensemble that stands at the intersection of responsible fashion and modern sophistication for the discerning urbanite.