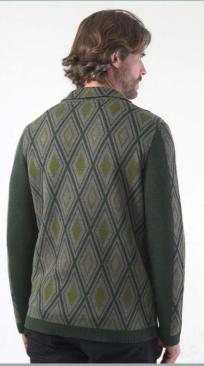

### LOOK 8: Argyle Jacquard Knitted Blazer

Our Jacquard Knit Blazers redefine tradition with a multi-color argyle pattern and innovative two-way pockets. Crafted from a premium blend that ensures durability and comfort, these urban-fit blazers merge timeless elegance with modern versatility.

The combination of anti-pilling acrylic, Tencel, and extra-fine merino wool offers durability, comfort, and warmth, making these blazers practical for different climates and occasions.

The solid jacquard argyle pattern on the back of the sleeves and the signature two-way pocket design are distinctive features that set these pieces apart. These elements add both functionality and a playful, design-forward aspect to the blazers.

#### **Product Details:**

Novelty 50% Anti Acrylic 30% Tencel 20% Extra Fine Merino Wool Engineered sweater jacquard knit arygle pattern constructive notch collar blazer Signature 2 ways straight and side pocket openings. Self-materials same tone solid arygle jacquard contrast on back of sleeves. Urban slim fit, 3 logo pewter metal buttons