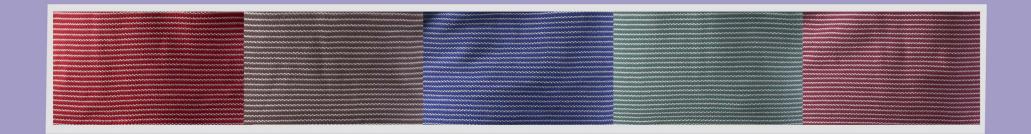

### LOOK 7: Multi Stitch Knitted Blazer

Embrace modern elegance with our Wool blend Knit Blazers, tailored for a smart urban fit. These blazers feature unique multi-stitch detailing in luxurious brushed yarn, perfect for the man who seeks comfort with a refined edge. Available in essential hues, they're the versatile must-have for any discerning wardrobe.

The unique stitching and knitting patterns provide a contemporary touch, appealing to men who appreciate craftsmanship and detail in their clothing.

Dress in distinction with our Knit Blazers, available in an array of unique and eccentric hues. Choose from the deep mystique of navy, the earthy calm of sand, the rich vitality of dark green, or the bold charisma of red to elevate your ensemble with a touch of individuality.

#### **Product Details:**

Novelty 95% Polyester 5% Wool Brushed yarn Engineered sweater links knit solid uneven multi stitching constructive notch collar blazer Signature 2 ways straight and side pockets openings Urban slim fit 3 logo metal pewter buttons