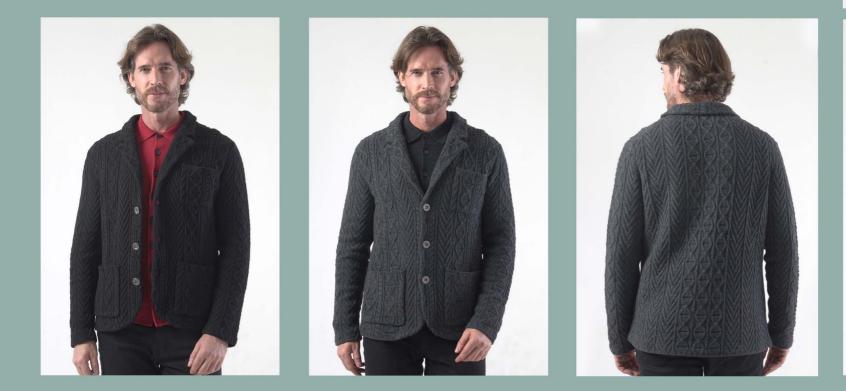

### LOOK 4: Variated Chevron Knitted Blazer

Strike the perfect balance between classic elegance and contemporary style with our Chevron Jacquard Knit Blazer. Crafted for the modern man, this blazer boasts a distinctive chevron pattern, rendered in eye-catching blues and purples, that infuses traditional design with a fresh, urban twist. Designed with an urban slim fit to accentuate your silhouette, this blazer offers a structured yet comfortable feel, ideal for the transition from boardroom to social hour.

Constructed with antipulling technology and a soft hand feel, this garment promises durability and comfort in any setting. The engineered construction ensures a tailored look that stays sharp throughout your day. Embrace versatility and sophistication with this must-have addition to your wardrobe, perfect for today's

dynamic lifestyle. Discover a new realm of menswear with Revolution Now – where fashion meets functionality.

Product Details : 71% polyester 11% hollow ultra fine nylon 18% anti-pilling arcylic warm hand. Jacquard Chevron pattern Constructive notch collar blazer Solid contrast pattern on sleeve signature flap pocket Engineered urban slim fit multi pewter buttons on cuff Logo pewter buttons on front