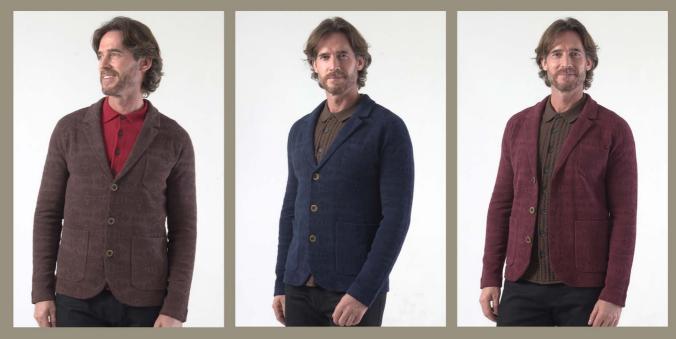

### LOOK 1: Color Block Knitted Blazer

Discover the art of sharp dressing with our Color Block Blazer, a piece that redefines eco-conscious style.

Made from a thoughtful blend of 48% recycled polyester, 28% acrylic, 20% nylon, and a touch of 6% cashmere-feel wool, this blazer offers both sustainability and comfort.

Its urban slim fit contours to the body, ensuring a sleek profile for the modern man.

Featuring a striking color block pattern, constructive design with flap pockets, and a distinctive contrast on the back of the sleeves, it's a statement piece that speaks to a thoughtful, fashion-forward lifestyle

**Product Details :** 

48% Recycled polyester granting Global Recycled Standard 6% super fine wool Constructive color block notch collar blazer Signature flap pocket Engineered urban slim fit Logo pewter buttons