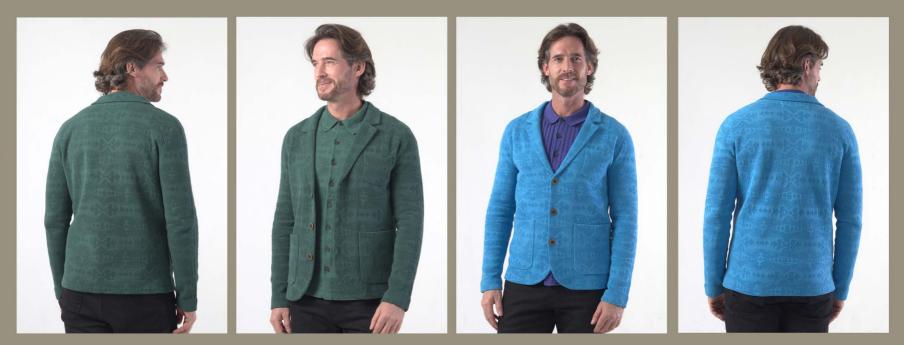

### LOOK 2: Paisley Jacquard Knitted Blazer

Elevate your wardrobe with our Urban Slim Fit Blazer, crafted from an eco-friendly blend of 48% recycled polyester and luxurious cashmere-feel wool. This piece features a sophisticated paisley jacquard pattern, accented with a unique embossed solid pattern on the sweater shirt. Tailored for a modern silhouette with constructive side pockets and contrasting sleeve details, it's the perfect fusion of sustainability, style, and comfort for the discerning urban gentleman.

Product Details : 48% Recycled polyester with Global Recycled Standard 6% super fine wool Constructive jacquard paisley pattern notch collar blazer Signature straight and side pockets Contrast solid jacquard pattern on back sleeves Engineered urban slim fit Logo pewter buttons