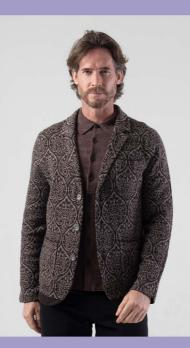

### LOOK 2: Paisley Jacquard Knitted Blazer

Elevate your wardrobe with our Urban Slim Fit Blazer, crafted from an eco-friendly blend of 48% recycled polyester and luxurious cashmere-feel wool. This piece features a sophisticated paisley jacquard pattern, accented with a unique embossed solid pattern on the sweater shirt. Tailored for a modern silhouette with constructive side pockets and contrasting sleeve details, it's the perfect fusion of sustainability, style, and comfort for the discerning urban gentleman.

Product Details : 48% Recycled polyester with Global Recycled Standard 6% super fine wool Constructive jacquard paisley pattern notch collar blazer Signature straight and side pockets Contrast solid jacquard pattern on back sleeves Engineered urban slim fit Logo pewter buttons