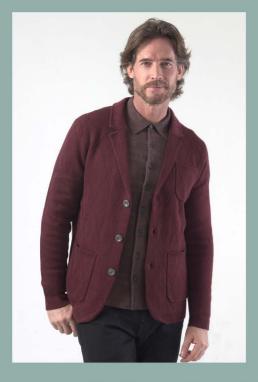

### LOOK 1: Color Block Knitted Blazer

Discover the art of sharp dressing with our Color Block Blazer, a piece that redefines eco-conscious style.

Made from a thoughtful blend of 48% recycled polyester, 28% acrylic, 20% nylon, and a touch of 6% cashmere-feel wool, this blazer offers both sustainability and comfort.

Its urban slim fit contours to the body, ensuring a sleek profile for the modern man.

Featuring a striking color block pattern, constructive design with flap pockets, and a distinctive contrast on the back of the sleeves, it's a statement piece that speaks to a thoughtful, fashion-forward lifestyle

**Product Details :** 

48% Recycled polyester granting Global Recycled Standard 6% super fine wool Constructive color block notch collar blazer Signature flap pocket Engineered urban slim fit Logo pewter buttons