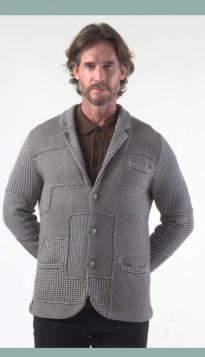

### LOOK 11: Patch Work Knitted Blazer

Dress with conscious elegance in urban elegance knitted blazer, tailored for the modern man. Meticulously crafted from 100% organic cotton, this slim-fit blazer combines comfort with a sophisticated patchwork design. Available in earthy tones, it features unique dual-style pockets for functionality with flair. Perfect for transitioning from work to leisure, it's a sustainable style statement for the fashion-forward urbanite. Discover a blend of comfort, style, and sustainability with Revolution Now's Urban Elegance Knitted Blazer – the ultimate addition to the contemporary man's wardrobe.

Product Details: 100% traceable certified organic cotton Engineered sweater knit multi patterns patchwork, Constructive notch collar blazer, Exposed linking edges. Signature two-way pockets — straight and playful side pockets, Urban slim fit, 3 logo pewter metal buttons