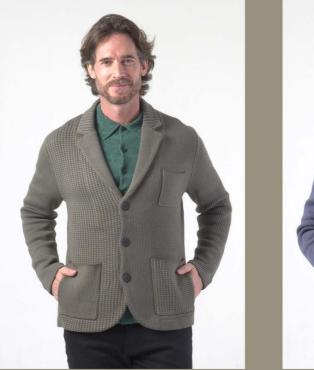

### LOOK 1: Color Block Knitted Blazer

Discover the art of sharp dressing with our Color Block Blazer, a piece that redefines eco-conscious style.

Made from a thoughtful blend of 48% recycled polyester, 28% acrylic, 20% nylon, and a touch of 6% cashmere-feel wool, this blazer offers both sustainability and comfort.

Its urban slim fit contours to the body, ensuring a sleek profile for the modern man.

Featuring a striking color block pattern, constructive design with flap pockets, and a distinctive contrast on the back of the sleeves, it's a statement piece that speaks to a thoughtful, fashion-forward lifestyle

**Product Details :** 

48% Recycled polyester granting Global Recycled Standard 6% super fine wool Constructive color block notch collar blazer Signature flap pocket Engineered urban slim fit Logo pewter buttons