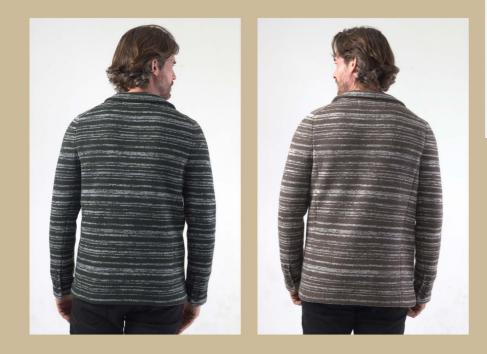

### LOOK 1: Color Block Knitted Blazer

Discover the art of sharp dressing with our Color Block Blazer, a piece that redefines eco-conscious style.

Made from a thoughtful blend of 48% recycled polyester, 28% acrylic, 20% nylon, and a touch of 6% cashmere-feel wool, this blazer offers both sustainability and comfort.

Its urban slim fit contours to the body, ensuring a sleek profile for the modern man.

Featuring a striking color block pattern, constructive design with flap pockets, and a distinctive contrast on the back of the sleeves, it's a statement piece that speaks to a thoughtful, fashion-forward lifestyle

**Product Details :** 

48% Recycled polyester granting Global Recycled Standard 6% super fine wool Constructive color block notch collar blazer Signature flap pocket Engineered urban slim fit Logo pewter buttons