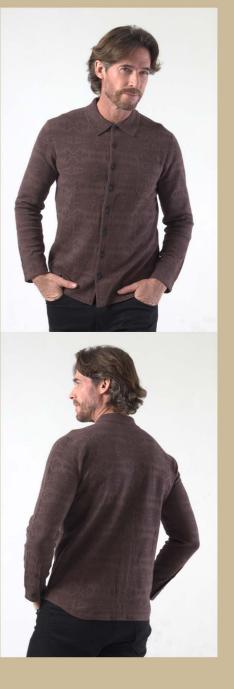

### LOOK 1: Color Block Knitted Blazer

Discover the art of sharp dressing with our Color Block Blazer, a piece that redefines eco-conscious style.

Made from a thoughtful blend of 48% recycled polyester, 28% acrylic, 20% nylon, and a touch of 6% cashmere-feel wool, this blazer offers both sustainability and comfort.

Its urban slim fit contours to the body, ensuring a sleek profile for the modern man.

Featuring a striking color block pattern, constructive design with flap pockets, and a distinctive contrast on the back of the sleeves, it's a statement piece that speaks to a thoughtful, fashion-forward lifestyle

**Product Details :** 

48% Recycled polyester granting Global Recycled Standard 6% super fine wool Constructive color block notch collar blazer Signature flap pocket Engineered urban slim fit Logo pewter buttons