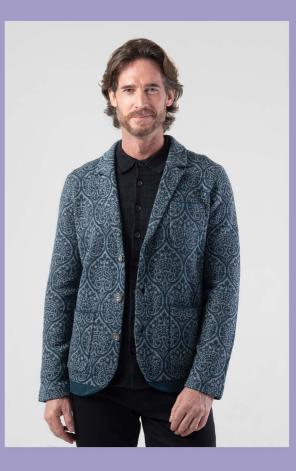

### LOOK 5: Windowpane Jacquard Knitted Blazer

Embrace a sophisticated edge with our Windowpane Jacquard Knit Blazer. Meticulously crafted with a soft woolen hand feel and 5% wool, this blazer merges the boundary between comfort and dapper style. The distinctive windowpane pattern, available in rich shades of teal, charcoal, and coffee, brings a classic motif into the realm of modern urban fashion.

Tailored for a refined look with an urban slim fit, it's the perfect piece for the man on-the-go, offering exceptional versatility without sacrificing elegance. Whether you're navigating the workday or attending weekend events, this engineered blazer ensures you stay comfortably in vogue. It's more than just a statement piece—it's an everyday luxury for the discerning gentleman where sophistication meets modern practicality.

Product Details : Novelty 95% Polyester 5% Wool Brushed yarn Engineered sweater knit jacquard window pine pattern constructive notch collar blazer Signature 3 straight pockets Body tone solid rib contrast on back sleeves. Rib construction on front and back yokes Urban slim fit Metal embossed half sphere shank buttons