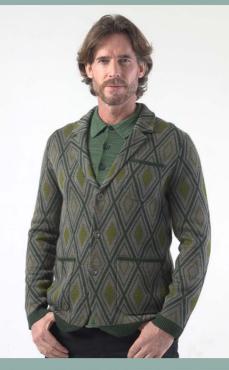

### LOOK 8: Argyle Jacquard Knitted Blazer

Our Jacquard Knit Blazers redefine tradition with a multi-color argyle pattern and innovative two-way pockets. Crafted from a premium blend that ensures durability and comfort, these urban-fit blazers merge timeless elegance with modern versatility.

The combination of anti-pilling acrylic, Tencel, and extra-fine merino wool offers durability, comfort, and warmth, making these blazers practical for different climates and occasions.

The solid jacquard argyle pattern on the back of the sleeves and the signature two-way pocket design are distinctive features that set these pieces apart. These elements add both functionality and a playful, design-forward aspect to the blazers.

#### **Product Details:**

Novelty 50% Anti Acrylic 30% Tencel 20% Extra Fine Merino Wool Engineered sweater jacquard knit arygle pattern constructive notch collar blazer Signature 2 ways straight and side pocket openings. Self-materials same tone solid arygle jacquard contrast on back of sleeves. Urban slim fit, 3 logo pewter metal buttons