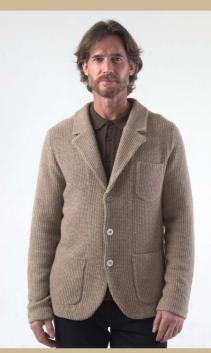

### LOOK 1: Color Block Knitted Blazer

Discover the art of sharp dressing with our Color Block Blazer, a piece that redefines eco-conscious style.

Made from a thoughtful blend of 48% recycled polyester, 28% acrylic, 20% nylon, and a touch of 6% cashmere-feel wool, this blazer offers both sustainability and comfort.

Its urban slim fit contours to the body, ensuring a sleek profile for the modern man.

Featuring a striking color block pattern, constructive design with flap pockets, and a distinctive contrast on the back of the sleeves, it's a statement piece that speaks to a thoughtful, fashion-forward lifestyle

**Product Details :** 

48% Recycled polyester granting Global Recycled Standard 6% super fine wool Constructive color block notch collar blazer Signature flap pocket Engineered urban slim fit Logo pewter buttons