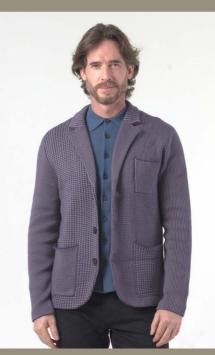

### LOOK 6: Cotton Bamboo Texture Stripe Lining Knitted Blazer

Discover the tailored charm of Revolution Now's Blazer, a masterpiece of construction with a snug, urban slim fit, detailed with a subtle texture contrast and surprise self fabric striped lining for the modern, discerning man. The idea of a "sweater knit tailored constructive engineered blazer" is an adaptation to the modern urban lifestyle. The engineering of the blazer to have an urban slim fit with practical elements with inside stripes are a trendy touch that also speaks to the attention to detail in the design process. The Bamboo texture together with the soft tight tension knitting adds depth and visual interest to the garment. It provides a handmade, artisanal feel that values craftsmanship and uniqueness. Complete with thoughtful engineering, including inner stripe detailing, our blazers offer a refined aesthetic with an unexpected twist. A testament to the attention to detail and innovative design.

Product Details: Novelty 100% Cotton bomboo like texture Engineered tailor sweater knit bamboo texture constructive notch collar blazer. Signature 2 flap pockets. Self material inside stripe lining, Urban slim fit 3 pewter buttons on sleeves cuff, 3 logo pewter buttons front