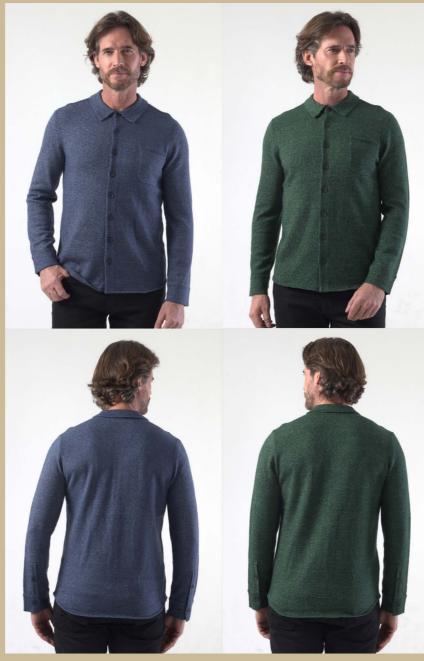

### LOOK 1: Color Block Knitted Blazer

Discover the art of sharp dressing with our Color Block Blazer, a piece that redefines eco-conscious style.

Made from a thoughtful blend of 48% recycled polyester, 28% acrylic, 20% nylon, and a touch of 6% cashmere-feel wool, this blazer offers both sustainability and comfort.

Its urban slim fit contours to the body, ensuring a sleek profile for the modern man.

Featuring a striking color block pattern, constructive design with flap pockets, and a distinctive contrast on the back of the sleeves, it's a statement piece that speaks to a thoughtful, fashion-forward lifestyle

**Product Details :** 

48% Recycled polyester granting Global Recycled Standard 6% super fine wool Constructive color block notch collar blazer Signature flap pocket Engineered urban slim fit Logo pewter buttons