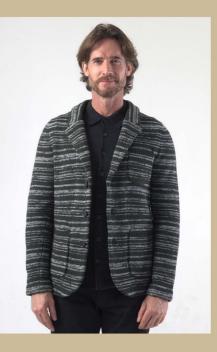

### LOOK 6: Cotton Bamboo Texture Stripe Lining Knitted Blazer

Discover the tailored charm of Revolution Now's Blazer, a masterpiece of construction with a snug, urban slim fit, detailed with a subtle texture contrast and surprise self fabric striped lining for the modern, discerning man. The idea of a "sweater knit tailored constructive engineered blazer" is an adaptation to the modern urban lifestyle. The engineering of the blazer to have an urban slim fit with practical elements with inside stripes are a trendy touch that also speaks to the attention to detail in the design process. The Bamboo texture together with the soft tight tension knitting adds depth and visual interest to the garment. It provides a handmade, artisanal feel that values craftsmanship and uniqueness. Complete with thoughtful engineering, including inner stripe detailing, our blazers offer a refined aesthetic with an unexpected twist. A testament to the attention to detail and innovative design.

Product Details: Novelty 100% Cotton bomboo like texture Engineered tailor sweater knit bamboo texture constructive notch collar blazer. Signature 2 flap pockets. Self material inside stripe lining, Urban slim fit 3 pewter buttons on sleeves cuff, 3 logo pewter buttons front