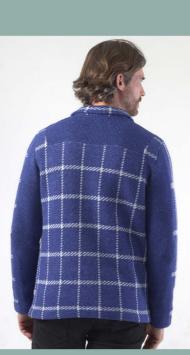

### LOOK 5: Windowpane Jacquard Knitted Blazer

Embrace a sophisticated edge with our Windowpane Jacquard Knit Blazer. Meticulously crafted with a soft woolen hand feel and 5% wool, this blazer merges the boundary between comfort and dapper style. The distinctive windowpane pattern, available in rich shades of teal, charcoal, and coffee, brings a classic motif into the realm of modern urban fashion.

Tailored for a refined look with an urban slim fit, it's the perfect piece for the man on-the-go, offering exceptional versatility without sacrificing elegance. Whether you're navigating the workday or attending weekend events, this engineered blazer ensures you stay comfortably in vogue. It's more than just a statement piece—it's an everyday luxury for the discerning gentleman where sophistication meets modern practicality.

Product Details : Novelty 95% Polyester 5% Wool Brushed yarn Engineered sweater knit jacquard window pine pattern constructive notch collar blazer Signature 3 straight pockets Body tone solid rib contrast on back sleeves. Rib construction on front and back yokes Urban slim fit Metal embossed half sphere shank buttons