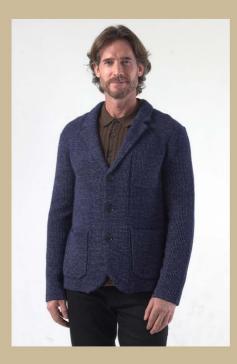

### LOOK 1: Color Block Knitted Blazer

Discover the art of sharp dressing with our Color Block Blazer, a piece that redefines eco-conscious style.

Made from a thoughtful blend of 48% recycled polyester, 28% acrylic, 20% nylon, and a touch of 6% cashmere-feel wool, this blazer offers both sustainability and comfort.

Its urban slim fit contours to the body, ensuring a sleek profile for the modern man.

Featuring a striking color block pattern, constructive design with flap pockets, and a distinctive contrast on the back of the sleeves, it's a statement piece that speaks to a thoughtful, fashion-forward lifestyle

**Product Details :** 

48% Recycled polyester granting Global Recycled Standard 6% super fine wool Constructive color block notch collar blazer Signature flap pocket Engineered urban slim fit Logo pewter buttons