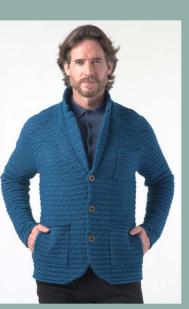

### LOOK 5: Windowpane Jacquard Knitted Blazer

Embrace a sophisticated edge with our Windowpane Jacquard Knit Blazer. Meticulously crafted with a soft woolen hand feel and 5% wool, this blazer merges the boundary between comfort and dapper style. The distinctive windowpane pattern, available in rich shades of teal, charcoal, and coffee, brings a classic motif into the realm of modern urban fashion.

Tailored for a refined look with an urban slim fit, it's the perfect piece for the man on-the-go, offering exceptional versatility without sacrificing elegance. Whether you're navigating the workday or attending weekend events, this engineered blazer ensures you stay comfortably in vogue. It's more than just a statement piece—it's an everyday luxury for the discerning gentleman where sophistication meets modern practicality.

Product Details : Novelty 95% Polyester 5% Wool Brushed yarn Engineered sweater knit jacquard window pine pattern constructive notch collar blazer Signature 3 straight pockets Body tone solid rib contrast on back sleeves. Rib construction on front and back yokes Urban slim fit Metal embossed half sphere shank buttons