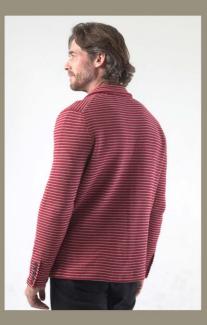

### LOOK 1: Color Block Knitted Blazer

Discover the art of sharp dressing with our Color Block Blazer, a piece that redefines eco-conscious style.

Made from a thoughtful blend of 48% recycled polyester, 28% acrylic, 20% nylon, and a touch of 6% cashmere-feel wool, this blazer offers both sustainability and comfort.

Its urban slim fit contours to the body, ensuring a sleek profile for the modern man.

Featuring a striking color block pattern, constructive design with flap pockets, and a distinctive contrast on the back of the sleeves, it's a statement piece that speaks to a thoughtful, fashion-forward lifestyle

**Product Details :** 

48% Recycled polyester granting Global Recycled Standard 6% super fine wool Constructive color block notch collar blazer Signature flap pocket Engineered urban slim fit Logo pewter buttons