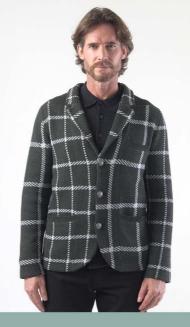

### LOOK 5: Windowpane Jacquard Knitted Blazer

Embrace a sophisticated edge with our Windowpane Jacquard Knit Blazer. Meticulously crafted with a soft woolen hand feel and 5% wool, this blazer merges the boundary between comfort and dapper style. The distinctive windowpane pattern, available in rich shades of teal, charcoal, and coffee, brings a classic motif into the realm of modern urban fashion.

Tailored for a refined look with an urban slim fit, it's the perfect piece for the man on-the-go, offering exceptional versatility without sacrificing elegance. Whether you're navigating the workday or attending weekend events, this engineered blazer ensures you stay comfortably in vogue. It's more than just a statement piece—it's an everyday luxury for the discerning gentleman where sophistication meets modern practicality.

Product Details : Novelty 95% Polyester 5% Wool Brushed yarn Engineered sweater knit jacquard window pine pattern constructive notch collar blazer Signature 3 straight pockets Body tone solid rib contrast on back sleeves. Rib construction on front and back yokes Urban slim fit Metal embossed half sphere shank buttons