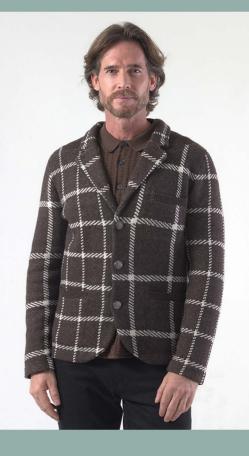

### LOOK 5: Windowpane Jacquard Knitted Blazer

Embrace a sophisticated edge with our Windowpane Jacquard Knit Blazer. Meticulously crafted with a soft woolen hand feel and 5% wool, this blazer merges the boundary between comfort and dapper style. The distinctive windowpane pattern, available in rich shades of teal, charcoal, and coffee, brings a classic motif into the realm of modern urban fashion.

Tailored for a refined look with an urban slim fit, it's the perfect piece for the man on-the-go, offering exceptional versatility without sacrificing elegance. Whether you're navigating the workday or attending weekend events, this engineered blazer ensures you stay comfortably in vogue. It's more than just a statement piece—it's an everyday luxury for the discerning gentleman where sophistication meets modern practicality.

Product Details : Novelty 95% Polyester 5% Wool Brushed yarn Engineered sweater knit jacquard window pine pattern constructive notch collar blazer Signature 3 straight pockets Body tone solid rib contrast on back sleeves. Rib construction on front and back yokes Urban slim fit Metal embossed half sphere shank buttons