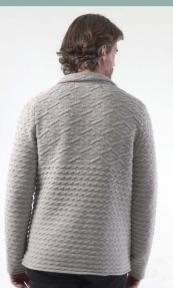

### LOOK 6: Cotton Bamboo Texture Stripe Lining Knitted Blazer

Discover the tailored charm of Revolution Now's Blazer, a masterpiece of construction with a snug, urban slim fit, detailed with a subtle texture contrast and surprise self fabric striped lining for the modern, discerning man. The idea of a "sweater knit tailored constructive engineered blazer" is an adaptation to the modern urban lifestyle. The engineering of the blazer to have an urban slim fit with practical elements with inside stripes are a trendy touch that also speaks to the attention to detail in the design process. The Bamboo texture together with the soft tight tension knitting adds depth and visual interest to the garment. It provides a handmade, artisanal feel that values craftsmanship and uniqueness. Complete with thoughtful engineering, including inner stripe detailing, our blazers offer a refined aesthetic with an unexpected twist. A testament to the attention to detail and innovative design.

Product Details: Novelty 100% Cotton bomboo like texture Engineered tailor sweater knit bamboo texture constructive notch collar blazer. Signature 2 flap pockets. Self material inside stripe lining, Urban slim fit 3 pewter buttons on sleeves cuff, 3 logo pewter buttons front