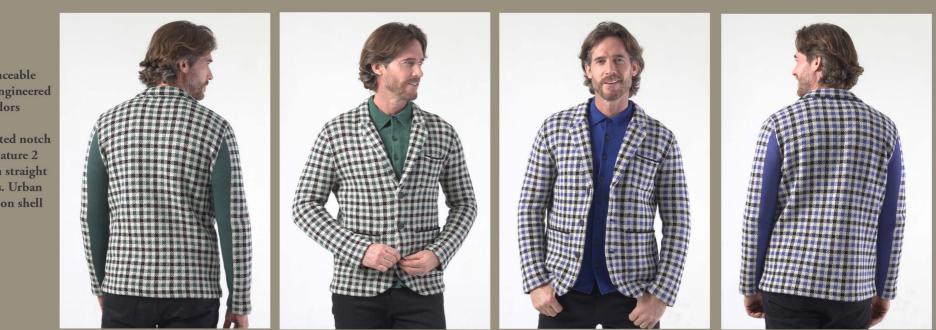

### LOOK 2: Paisley Jacquard Knitted Blazer

Elevate your wardrobe with our Urban Slim Fit Blazer, crafted from an eco-friendly blend of 48% recycled polyester and luxurious cashmere-feel wool. This piece features a sophisticated paisley jacquard pattern, accented with a unique embossed solid pattern on the sweater shirt. Tailored for a modern silhouette with constructive side pockets and contrasting sleeve details, it's the perfect fusion of sustainability, style, and comfort for the discerning urban gentleman.

Product Details : 48% Recycled polyester with Global Recycled Standard 6% super fine wool Constructive jacquard paisley pattern notch collar blazer Signature straight and side pockets Contrast solid jacquard pattern on back sleeves Engineered urban slim fit Logo pewter buttons