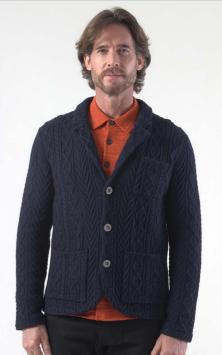

### LOOK 4: Variated Chevron Knitted Blazer

Strike the perfect balance between classic elegance and contemporary style with our Chevron Jacquard Knit Blazer. Crafted for the modern man, this blazer boasts a distinctive chevron pattern, rendered in eye-catching blues and purples, that infuses traditional design with a fresh, urban twist. Designed with an urban slim fit to accentuate your silhouette, this blazer offers a structured yet comfortable feel, ideal for the transition from boardroom to social hour.

Constructed with antipulling technology and a soft hand feel, this garment promises durability and comfort in any setting. The engineered construction ensures a tailored look that stays sharp throughout your day. Embrace versatility and sophistication with this must-have addition to your wardrobe, perfect for today's

dynamic lifestyle. Discover a new realm of menswear with Revolution Now – where fashion meets functionality.

Product Details : 71% polyester 11% hollow ultra fine nylon 18% anti-pilling arcylic warm hand. Jacquard Chevron pattern Constructive notch collar blazer Solid contrast pattern on sleeve signature flap pocket Engineered urban slim fit multi pewter buttons on cuff Logo pewter buttons on front