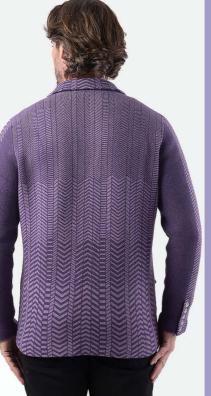

### LOOK 4: Variated Chevron Knitted Blazer

Strike the perfect balance between classic elegance and contemporary style with our Chevron Jacquard Knit Blazer. Crafted for the modern man, this blazer boasts a distinctive chevron pattern, rendered in eye-catching blues and purples, that infuses traditional design with a fresh, urban twist. Designed with an urban slim fit to accentuate your silhouette, this blazer offers a structured yet comfortable feel, ideal for the transition from boardroom to social hour.

Constructed with antipulling technology and a soft hand feel, this garment promises durability and comfort in any setting. The engineered construction ensures a tailored look that stays sharp throughout your day. Embrace versatility and sophistication with this must-have addition to your wardrobe, perfect for today's

dynamic lifestyle. Discover a new realm of menswear with Revolution Now – where fashion meets functionality.

Product Details : 71% polyester 11% hollow ultra fine nylon 18% anti-pilling arcylic warm hand. Jacquard Chevron pattern Constructive notch collar blazer Solid contrast pattern on sleeve signature flap pocket Engineered urban slim fit multi pewter buttons on cuff Logo pewter buttons on front