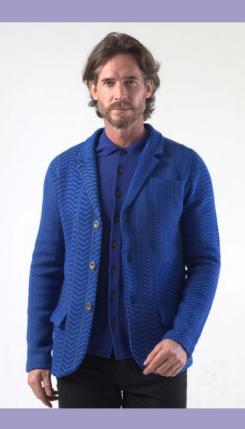

### LOOK 4: Variated Chevron Knitted Blazer

Strike the perfect balance between classic elegance and contemporary style with our Chevron Jacquard Knit Blazer. Crafted for the modern man, this blazer boasts a distinctive chevron pattern, rendered in eye-catching blues and purples, that infuses traditional design with a fresh, urban twist. Designed with an urban slim fit to accentuate your silhouette, this blazer offers a structured yet comfortable feel, ideal for the transition from boardroom to social hour.

Constructed with antipulling technology and a soft hand feel, this garment promises durability and comfort in any setting. The engineered construction ensures a tailored look that stays sharp throughout your day. Embrace versatility and sophistication with this must-have addition to your wardrobe, perfect for today's

dynamic lifestyle. Discover a new realm of menswear with Revolution Now – where fashion meets functionality.

Product Details : 71% polyester 11% hollow ultra fine nylon 18% anti-pilling arcylic warm hand. Jacquard Chevron pattern Constructive notch collar blazer Solid contrast pattern on sleeve signature flap pocket Engineered urban slim fit multi pewter buttons on cuff Logo pewter buttons on front