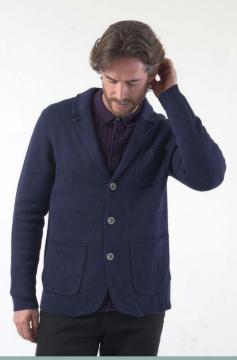

### LOOK 6: Cotton Bamboo Texture Stripe Lining Knitted Blazer

Discover the tailored charm of Revolution Now's Blazer, a masterpiece of construction with a snug, urban slim fit, detailed with a subtle texture contrast and surprise self fabric striped lining for the modern, discerning man. The idea of a "sweater knit tailored constructive engineered blazer" is an adaptation to the modern urban lifestyle. The engineering of the blazer to have an urban slim fit with practical elements with inside stripes are a trendy touch that also speaks to the attention to detail in the design process. The Bamboo texture together with the soft tight tension knitting adds depth and visual interest to the garment. It provides a handmade, artisanal feel that values craftsmanship and uniqueness. Complete with thoughtful engineering, including inner stripe detailing, our blazers offer a refined aesthetic with an unexpected twist. A testament to the attention to detail and innovative design.

Product Details: Novelty 100% Cotton bomboo like texture Engineered tailor sweater knit bamboo texture constructive notch collar blazer. Signature 2 flap pockets. Self material inside stripe lining, Urban slim fit 3 pewter buttons on sleeves cuff, 3 logo pewter buttons front