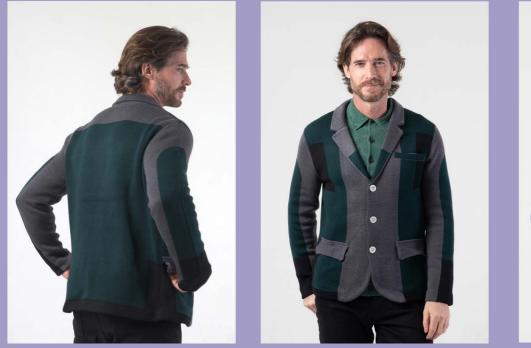

### LOOK 1: Color Block Knitted Blazer

Discover the art of sharp dressing with our Color Block Blazer, a piece that redefines eco-conscious style.

Made from a thoughtful blend of 48% recycled polyester, 28% acrylic, 20% nylon, and a touch of 6% cashmere-feel wool, this blazer offers both sustainability and comfort.

Its urban slim fit contours to the body, ensuring a sleek profile for the modern man.

Featuring a striking color block pattern, constructive design with flap pockets, and a distinctive contrast on the back of the sleeves, it's a statement piece that speaks to a thoughtful, fashion-forward lifestyle

**Product Details :** 

48% Recycled polyester granting Global Recycled Standard 6% super fine wool Constructive color block notch collar blazer Signature flap pocket Engineered urban slim fit Logo pewter buttons