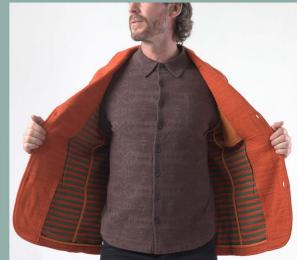

### LOOK 6: Cotton Bamboo Texture Stripe Lining Knitted Blazer

Discover the tailored charm of Revolution Now's Blazer, a masterpiece of construction with a snug, urban slim fit, detailed with a subtle texture contrast and surprise self fabric striped lining for the modern, discerning man. The idea of a "sweater knit tailored constructive engineered blazer" is an adaptation to the modern urban lifestyle. The engineering of the blazer to have an urban slim fit with practical elements with inside stripes are a trendy touch that also speaks to the attention to detail in the design process. The Bamboo texture together with the soft tight tension knitting adds depth and visual interest to the garment. It provides a handmade, artisanal feel that values craftsmanship and uniqueness. Complete with thoughtful engineering, including inner stripe detailing, our blazers offer a refined aesthetic with an unexpected twist. A testament to the attention to detail and innovative design.

Product Details: Novelty 100% Cotton bomboo like texture Engineered tailor sweater knit bamboo texture constructive notch collar blazer. Signature 2 flap pockets. Self material inside stripe lining, Urban slim fit 3 pewter buttons on sleeves cuff, 3 logo pewter buttons front