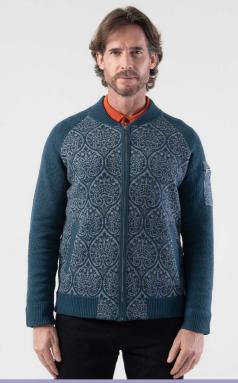

### Paisley Jacquard Knitted Bomber Jacket

The paisley pattern is historically rich and often associated with luxury and sophistication. Its use in a bomber jacket format offers a blend of classic and modern streetwear aesthetics. The use of vivid colors like blue and purple in these jackets adds a bold touch to the menswear palette, moving away from traditional neutral tones commonly seen in bomber jackets. The urban slim fit ensures the jackets are not bulky, aligning with the modern preference for sleeker silhouettes that flatter the body's shape. The Revolution Now bomber jackets represent a fusion of traditional patterns with contemporary fits and vibrant colors, aligning with current trends in menswear that favor versatility, comfort, and a statement-making aesthetic. They cater to a lifestyle that values practicality, self-expression, and adaptability.

Product Details : 42% recycled polyester and enhanced with 6% super fine wool, 2 color jacquard knitted paisley pattern with solid contrast sleeves. Signature paisley pattern zipper pocket on arm. Metal zipper front.