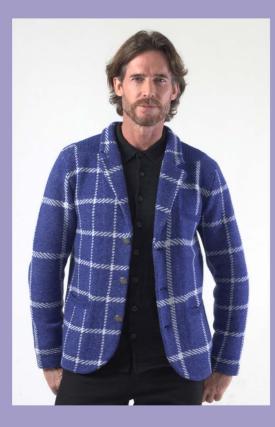

### LOOK 5: Windowpane Jacquard Knitted Blazer

Embrace a sophisticated edge with our Windowpane Jacquard Knit Blazer. Meticulously crafted with a soft woolen hand feel and 5% wool, this blazer merges the boundary between comfort and dapper style. The distinctive windowpane pattern, available in rich shades of teal, charcoal, and coffee, brings a classic motif into the realm of modern urban fashion.

Tailored for a refined look with an urban slim fit, it's the perfect piece for the man on-the-go, offering exceptional versatility without sacrificing elegance. Whether you're navigating the workday or attending weekend events, this engineered blazer ensures you stay comfortably in vogue. It's more than just a statement piece—it's an everyday luxury for the discerning gentleman where sophistication meets modern practicality.

Product Details : Novelty 95% Polyester 5% Wool Brushed yarn Engineered sweater knit jacquard window pine pattern constructive notch collar blazer Signature 3 straight pockets Body tone solid rib contrast on back sleeves. Rib construction on front and back yokes Urban slim fit Metal embossed half sphere shank buttons