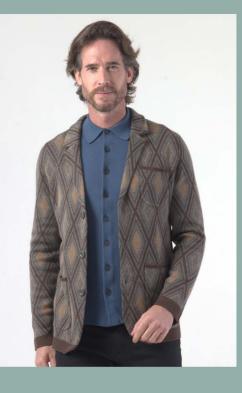

### LOOK 2: Paisley Jacquard Knitted Blazer

Elevate your wardrobe with our Urban Slim Fit Blazer, crafted from an eco-friendly blend of 48% recycled polyester and luxurious cashmere-feel wool. This piece features a sophisticated paisley jacquard pattern, accented with a unique embossed solid pattern on the sweater shirt. Tailored for a modern silhouette with constructive side pockets and contrasting sleeve details, it's the perfect fusion of sustainability, style, and comfort for the discerning urban gentleman.

Product Details : 48% Recycled polyester with Global Recycled Standard 6% super fine wool Constructive jacquard paisley pattern notch collar blazer Signature straight and side pockets Contrast solid jacquard pattern on back sleeves Engineered urban slim fit Logo pewter buttons