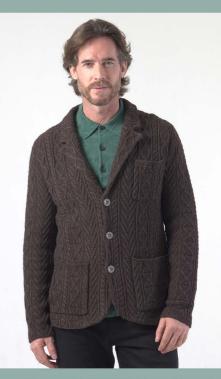

### LOOK 4: Variated Chevron Knitted Blazer

Strike the perfect balance between classic elegance and contemporary style with our Chevron Jacquard Knit Blazer. Crafted for the modern man, this blazer boasts a distinctive chevron pattern, rendered in eye-catching blues and purples, that infuses traditional design with a fresh, urban twist. Designed with an urban slim fit to accentuate your silhouette, this blazer offers a structured yet comfortable feel, ideal for the transition from boardroom to social hour.

Constructed with antipulling technology and a soft hand feel, this garment promises durability and comfort in any setting. The engineered construction ensures a tailored look that stays sharp throughout your day. Embrace versatility and sophistication with this must-have addition to your wardrobe, perfect for today's

dynamic lifestyle. Discover a new realm of menswear with Revolution Now – where fashion meets functionality.

Product Details : 71% polyester 11% hollow ultra fine nylon 18% anti-pilling arcylic warm hand. Jacquard Chevron pattern Constructive notch collar blazer Solid contrast pattern on sleeve signature flap pocket Engineered urban slim fit multi pewter buttons on cuff Logo pewter buttons on front