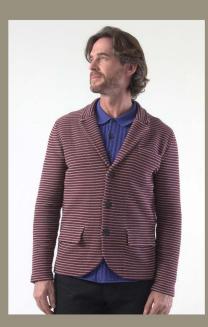

### LOOK 1: Color Block Knitted Blazer

Discover the art of sharp dressing with our Color Block Blazer, a piece that redefines eco-conscious style.

Made from a thoughtful blend of 48% recycled polyester, 28% acrylic, 20% nylon, and a touch of 6% cashmere-feel wool, this blazer offers both sustainability and comfort.

Its urban slim fit contours to the body, ensuring a sleek profile for the modern man.

Featuring a striking color block pattern, constructive design with flap pockets, and a distinctive contrast on the back of the sleeves, it's a statement piece that speaks to a thoughtful, fashion-forward lifestyle

**Product Details :** 

48% Recycled polyester granting Global Recycled Standard 6% super fine wool Constructive color block notch collar blazer Signature flap pocket Engineered urban slim fit Logo pewter buttons