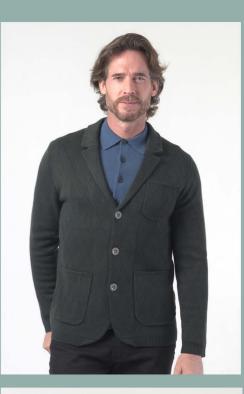

### LOOK 6: Cotton Bamboo Texture Stripe Lining Knitted Blazer

Discover the tailored charm of Revolution Now's Blazer, a masterpiece of construction with a snug, urban slim fit, detailed with a subtle texture contrast and surprise self fabric striped lining for the modern, discerning man. The idea of a "sweater knit tailored constructive engineered blazer" is an adaptation to the modern urban lifestyle. The engineering of the blazer to have an urban slim fit with practical elements with inside stripes are a trendy touch that also speaks to the attention to detail in the design process. The Bamboo texture together with the soft tight tension knitting adds depth and visual interest to the garment. It provides a handmade, artisanal feel that values craftsmanship and uniqueness. Complete with thoughtful engineering, including inner stripe detailing, our blazers offer a refined aesthetic with an unexpected twist. A testament to the attention to detail and innovative design.

Product Details: Novelty 100% Cotton bomboo like texture Engineered tailor sweater knit bamboo texture constructive notch collar blazer. Signature 2 flap pockets. Self material inside stripe lining, Urban slim fit 3 pewter buttons on sleeves cuff, 3 logo pewter buttons front