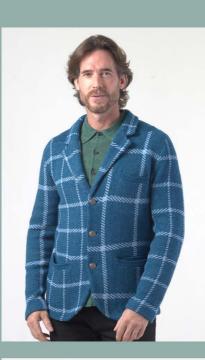

### LOOK 5: Windowpane Jacquard Knitted Blazer

Embrace a sophisticated edge with our Windowpane Jacquard Knit Blazer. Meticulously crafted with a soft woolen hand feel and 5% wool, this blazer merges the boundary between comfort and dapper style. The distinctive windowpane pattern, available in rich shades of teal, charcoal, and coffee, brings a classic motif into the realm of modern urban fashion.

Tailored for a refined look with an urban slim fit, it's the perfect piece for the man on-the-go, offering exceptional versatility without sacrificing elegance. Whether you're navigating the workday or attending weekend events, this engineered blazer ensures you stay comfortably in vogue. It's more than just a statement piece—it's an everyday luxury for the discerning gentleman where sophistication meets modern practicality.

Product Details : Novelty 95% Polyester 5% Wool Brushed yarn Engineered sweater knit jacquard window pine pattern constructive notch collar blazer Signature 3 straight pockets Body tone solid rib contrast on back sleeves. Rib construction on front and back yokes Urban slim fit Metal embossed half sphere shank buttons