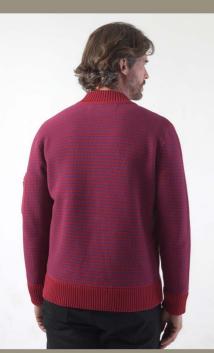

### Paisley Jacquard Knitted Bomber Jacket

The paisley pattern is historically rich and often associated with luxury and sophistication. Its use in a bomber jacket format offers a blend of classic and modern streetwear aesthetics. The use of vivid colors like blue and purple in these jackets adds a bold touch to the menswear palette, moving away from traditional neutral tones commonly seen in bomber jackets. The urban slim fit ensures the jackets are not bulky, aligning with the modern preference for sleeker silhouettes that flatter the body's shape. The Revolution Now bomber jackets represent a fusion of traditional patterns with contemporary fits and vibrant colors, aligning with current trends in menswear that favor versatility, comfort, and a statement-making aesthetic. They cater to a lifestyle that values practicality, self-expression, and adaptability.

Product Details : 42% recycled polyester and enhanced with 6% super fine wool, 2 color jacquard knitted paisley pattern with solid contrast sleeves. Signature paisley pattern zipper pocket on arm. Metal zipper front.