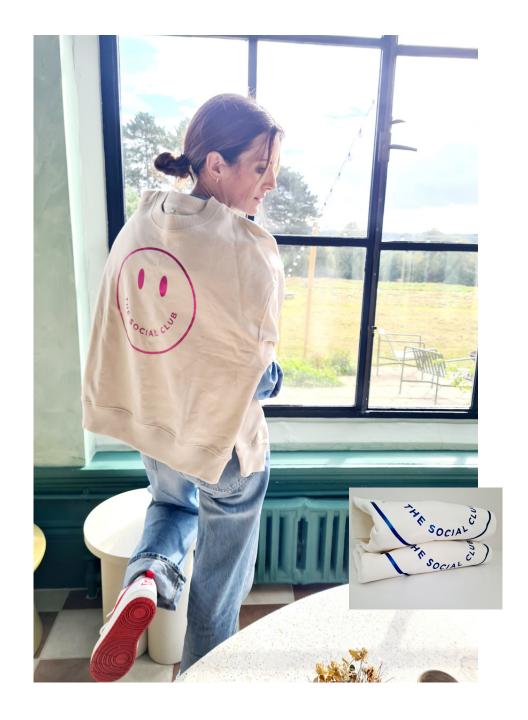

### BLACK & METALLICS

BOXY BLACK & METALLIC PINK SWEATSHIRT

THREE COLOURWAYS

BLACK & BRONZE

BLACK & PINK