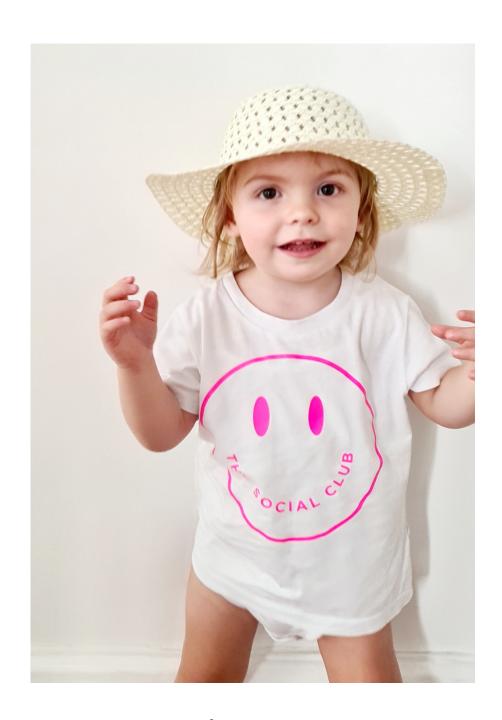

### Get your tees out

BOXY WHITE & SILVER T-SHIRT ALSO AVAILABLE IN GOLD

Laugh, play, smile nile Lau iile Lau Lau nile nile Lau nile Lau nile Lau Lau Laugh, play, smile

WHITE & NEON PINK T-SHIRT