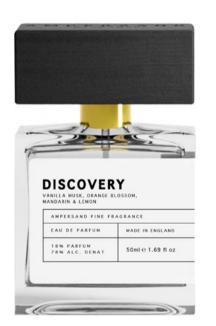

#### **DISOVERY**

FLORAL, MUSK

FRAGRANCE FAMILY: AROMATIC
Orange blossom, mandarin with a hint of blackcurrant top this complex fragrance with a stylish amber, musk and cedar base.