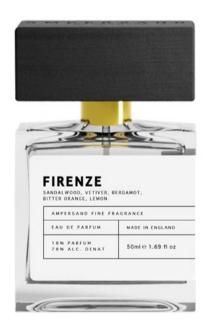

#### **FIRENZE**

CITRUS, VETIVER, FRESH

The ultimate citrus ensemble. Vibrant top notes over a sandalwood and vevtiver base create sunshine in a bottle.