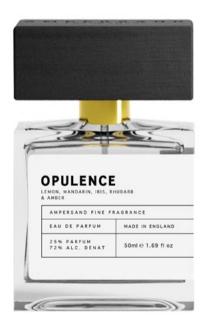

#### **OPULENCE**

AMBER, WOOD, FLORAL

FRAGRANCE FAMILY: RICH FLORAL Woody yet floral, this equisite fragrance showcases a sweet Moroccan Rose over an Amber base. Elegant & luxurious.