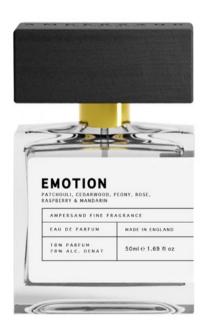

### **EMOTION**

CHYPRE, VELVET, RICH

Built around its woody base, a velvety pink floral adds emotion and depth to a fruity rich top.