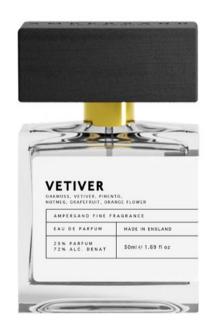

#### **VETIVER**

FRESH, EARTHY, GREEN

A rich blend of orange flower and grapefruit, ignited with spicy tones of nutmeg and the earthy scent of oakmoss.