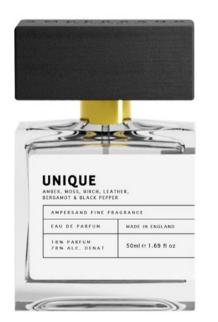

### UNIQUE

**WOODY, FRESH** 

FRAGRANCE FAMILY: WOODS

Black pepper and wood dominate this elegant fragrance, allowing hints of leather to shine through time.