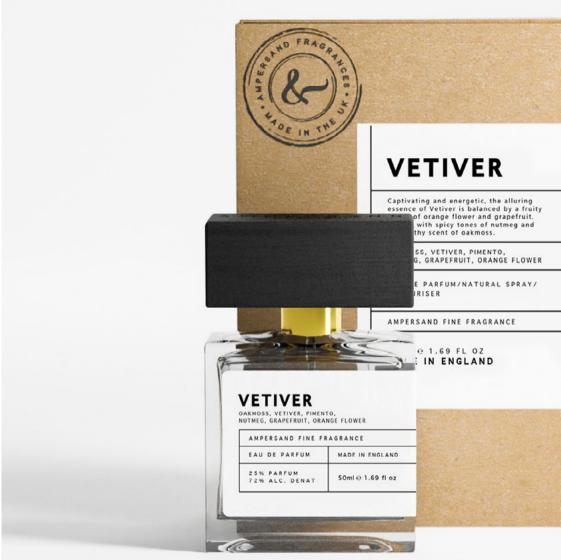

#### **VETIVER**

FRESH, EARTHY, GREEN

A rich blend of orange flower and grapefruit, ignited with spicy tones of nutmeg and the earthy scent of oakmoss.