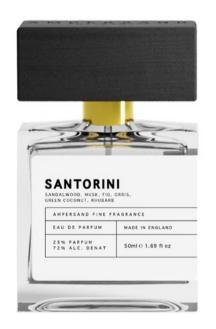

### **SANTORINI**

FRESH, ORIENTAL, VIBRANT

FRAGRANCE FAMILY: AROMATIC Fresh notes of fig, green leaf, & coconut, balanced by a floral heart of jasmine, muguet, and orris.