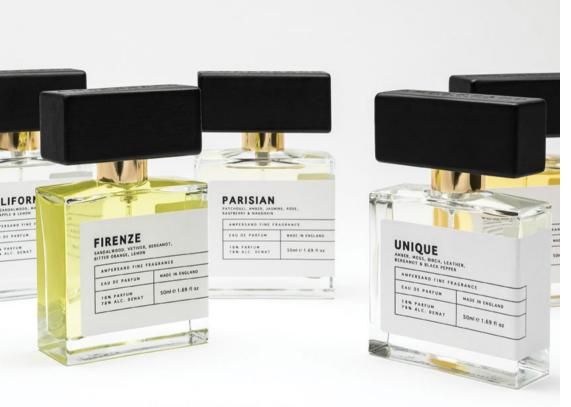

#### **CALIFORNIA**

LIGHT, FRUITY, FLORAL

FRAGRANCE FAMILY: FRESH/FRUITY
Capturing the essence of a sunny

Capturing the essence of a sunny day, 'California' exudes a radiant and fruity aroma. Its blossoming floral notes seamlessly transition into vibrant green and citrus tones, encapsulating the spirit of the Golden State.

#### **PARISIAN**

SOPHISTICATED, EXOTIC, FLORAL

Sophisticated and stylish blends of fruits and florals top this vanilla musk base.

#### **FIRENZE**

CITRUS, VETIVER, FRESH

The ultimate citrus ensemble. Vibrant top notes over a sandalwood and vevtiver base create sunshine in a bottle.

### UNIQUE

**WOODY, FRESH** 

FRAGRANCE FAMILY: WOODS

Black pepper and wood dominate this elegant fragrance, allowing hints of leather to shine through time.