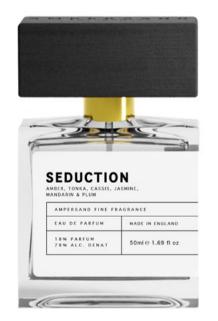

### **SEDUCTION**

**DECADENT, SENSUAL, WOODY** 

FRAGRANCE FAMILY: AMBER FLORAL Warm and rich fruits are seduced by an amber undertone making this scent irresistible.