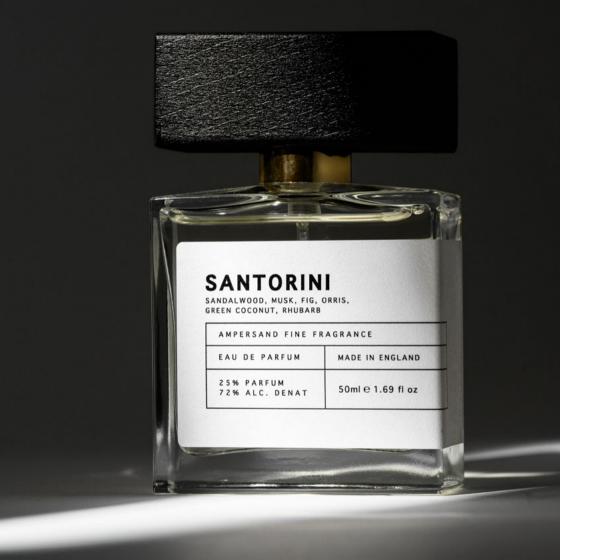

### **SANTORINI**

FRESH, ORIENTAL, VIBRANT

FRAGRANCE FAMILY: AROMATIC Fresh notes of fig, green leaf, & coconut, balanced by a floral heart of jasmine, muguet, and orris.