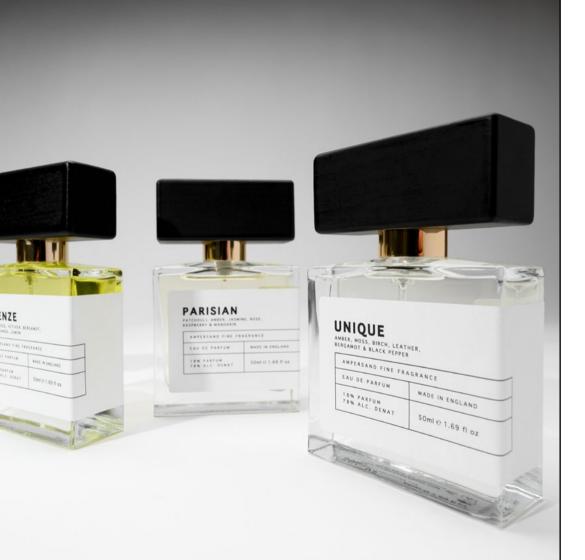

# UNIQUE GENDER-FREE

Free from distraction, gender or colour, our design & packaging is intentionally simple. For us, its all about the fragrance.

We don't see the need for wasteful cellophane wraps or anything which cannot be recycled.

## THE AMPERSAND METHOD

Using the most meticulous maceration process & cold filtration, most commonly associated with only the finest niche fragrance brands, we create premium Eau de Parfums. Each bottle is then hand-poured in the UK in small batches, & individually quality checked.

### UNIQUE

**WOODY, FRESH** 

FRAGRANCE FAMILY: WOODS

Black pepper and wood dominate this elegant fragrance, allowing hints of leather to shine through time.

#### **PARISIAN**

SOPHISTICATED, EXOTIC, FLORAL

Sophisticated and stylish blends of fruits and florals top this vanilla musk base.