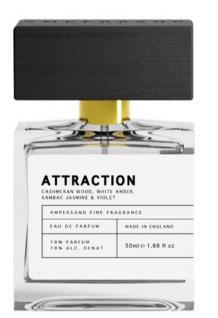

### **ATTRACTION**

**WOODY, FLORAL** 

FRAGRANCE FAMILY: FLORAL AMBER Cashmeran woods, white amber and Sambac jasmine give this fragrance a unique and enticing floral scent unlike anything else.

AMPERSAND