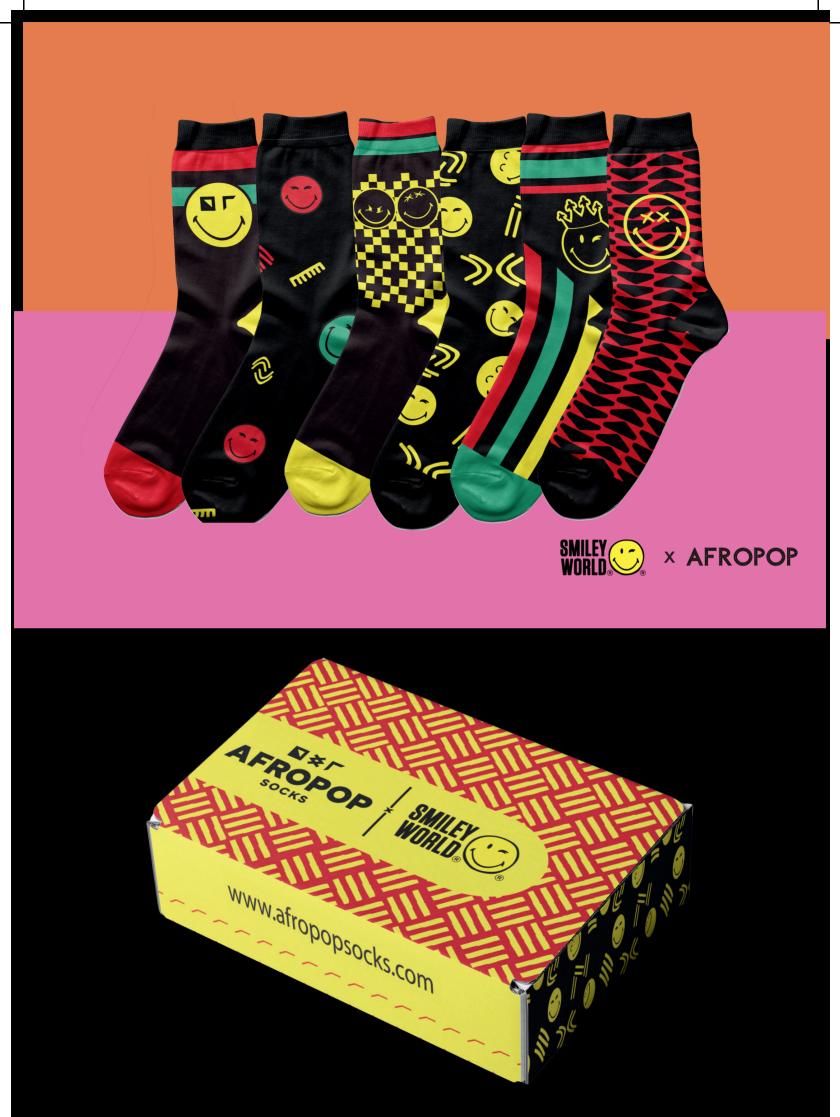

# AFROPOP

SOCKS

# LICENSED SMILEYWORLD<sub>®</sub> CREW SOCKS

75% Combed cotton Seamless toe 200 needle fine knit ■×Γ AFROPOP socks

ARROWS

**ADINKRA MULTI** 

**KENTE** 