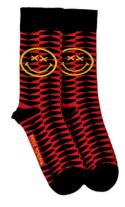

# LICENSED SMILEYWORLD<sub>®</sub> CREW SOCKS

75% Combed cotton Seamless toe 200 needle fine knit ■×Γ AFROPOP socks

ARROWS

**ADINKRA MULTI** 

**KENTE** 