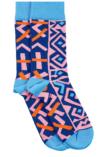

# LICENSED SMILEYWORLD<sub>®</sub> CREW SOCKS

75% Combed cotton Seamless toe 200 needle fine knit ■×Γ AFROPOP socks

ARROWS

**ADINKRA MULTI** 

**KENTE** 

DASHIKI BLACK

PEACOCK PURPLE

SHAKA

TRIBAL BLUE

GEOM BLACK

KUBA PINK

KUBA RED

STREET LIFE ORANGE