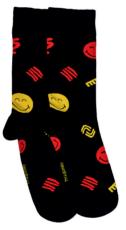

# LICENSED SMILEYWORLD<sub>®</sub> CREW SOCKS

75% Combed cotton Seamless toe 200 needle fine knit ■×Γ AFROPOP socks

ARROWS

**ADINKRA MULTI** 

**KENTE** 