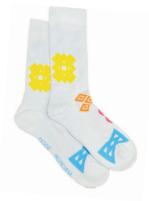

#### ADINKRA YELLOW

# **CREW SOCKS**

75% Combed cotton Seamless toe 200 needle fine knit