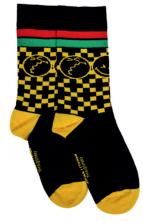

# LICENSED SMILEYWORLD<sub>®</sub> CREW SOCKS

75% Combed cotton Seamless toe 200 needle fine knit ■×Γ AFROPOP socks

ARROWS

**ADINKRA MULTI** 

**KENTE** 