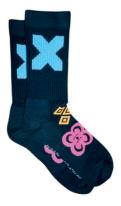

#### **AFROPOP ICON**

# **CREW SOCKS**

75% Combed cotton Seamless toe 200 needle fine knit