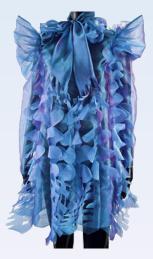

## DRACOMARIS DRESS

Laser cut organza dress with open back, rouleau straps and 3D panelling, available in more colours

#### DRACOMARIS DRESS

Midnight blue organza

Lilac organza

## DRACOMARIS DRESS

Turquoise organza