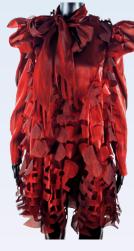

## DRACOMARIS DRESS

Laser cut organza dress with open back, rouleau straps and 3D panelling, available in more colours

#### DRACOMARIS DRESS

Midnight blue organza

Lilac organza

## DRACOMARIS DRESS

Turquoise organza