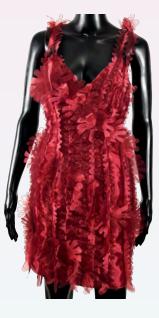

## MEDUSA DRESS

Laser cut organza dress with open back, high collar and 3D panelling, with matching slip and belt, available in more colours

# MOLLUSCUS DRESS

Laser cut organza dress with v-neck and 3D panelling, with matching slip and belt, available in more colours

SIGNATURES