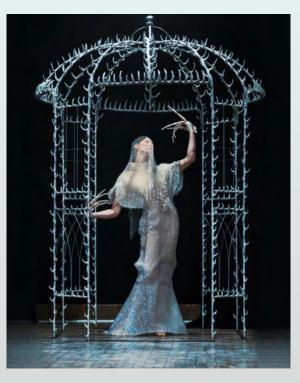

ALDENTE DUO Pink organdie top and skirt with origami embellishments

DUODEM GOWN Black & cream frayed organza

CUSTOM & COUTURE

MYASQUE GOWN Hand beaded fish scale sequinned netting on crinoline

FOR BESPOKE LOOKS & COUTURE LOANS PLEASE EMAIL <u>STUDIO@KARINABOND.COM</u>