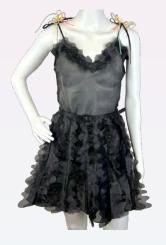

# MOLLUSCUS DUO

Laser cut organza skirt with 3D panelling, with matching cami available in more colours