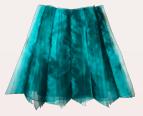

# SAGITTA DUO

Laser cut organza skirt with 3D panelling, with matching cami available in more colours

MEDUSA DRESS

Luminescent petrol organza

MEDUSA DRESS

MEDUSA DRESS

Periwinkle organza

Midnight blue organza

**SAGITTA DUO** Peach organza **SAGITTA DUO** Emerald organza

**CIRRUS TOP** Mint organza

**CIRRUS TOP** Dusty rose organza

FLUCTUS PEIGNOIR

Black organza

FLUCTUS PEIGNOIR

Peach and coral organza