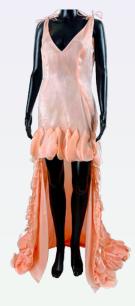

## TELAM MINI DRESS

Mint organza with magenta and purple hand beading

TELAM DUO

Black organza with magenta hand beading

CHAUS CUT-OUT COAT

Coral organza

**PURPURA DUO** Dark purple organza PERSI GOWN Peach organza LIQUID SAPPHIRE DUO Purple glass organza