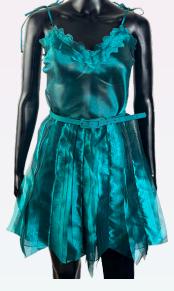

# SAGITTA DUO

Laser cut organza skirt with 3D panelling, with matching cami available in more colours

MEDUSA DRESS

Luminescent petrol organza

MEDUSA DRESS

MEDUSA DRESS

Periwinkle organza

Midnight blue organza