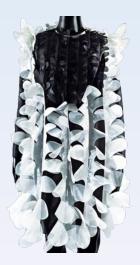

# MOLLUSCUS DUO

Laser cut organza skirt with 3D panelling, with matching cami available in more colours

# SAGITTA DUO

Laser cut organza skirt with 3D panelling, with matching cami available in more colours

MEDUSA DRESS

Luminescent petrol organza

MEDUSA DRESS

MEDUSA DRESS

Periwinkle organza

Midnight blue organza