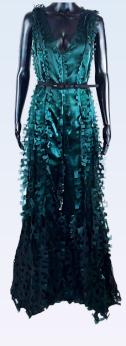

# MOLLUSCUS DRESS

Laser cut organza dress with v-neck and 3D panelling, with matching slip and belt, available in more colours

SIGNATURES

# MOLLUSCUS DUO

Laser cut organza skirt with 3D panelling, with matching cami available in more colours