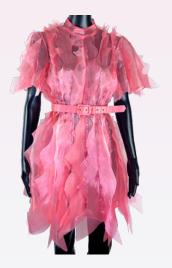

## MEDUSA DRESS

Laser cut organza dress with open back, high collar and 3D panelling, with matching slip and belt, available in more colours

# MOLLUSCUS DRESS

Laser cut organza dress with v-neck and 3D panelling, with matching slip and belt, available in more colours

SIGNATURES