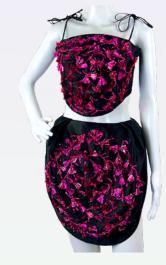

# MOLLUSCUS DUO

Laser cut organza skirt with 3D panelling, with matching cami available in more colours

MOLLUSCUS DRESS

Poppy red organza

MOLLUSCUS MIDI DRESS Black organza

MOLLUSCUS DUO

Black organza

MOLLUSCUS DUO Midnight blue organza

MOLLUSCUS DUO Sun yellow organza

MOLLUSCUS DUO Coral organza