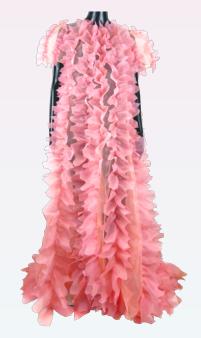

## MEDUSA DRESS

Laser cut organza dress with open back, high collar and 3D panelling, with matching slip and belt, available in more colours

# MOLLUSCUS DRESS

Laser cut organza dress with v-neck and 3D panelling, with matching slip and belt, available in more colours

SIGNATURES