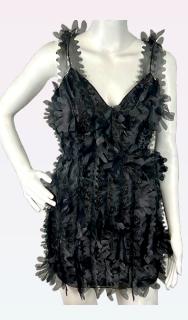

## MEDUSA DRESS

Laser cut organza dress with open back, high collar and 3D panelling, with matching slip and belt, available in more colours

# MEDUSA PLAYSUIT

Laser cut organza playsuit with open back, rouleau straps and 3D panelling, with silk lining and belt, available in more colours