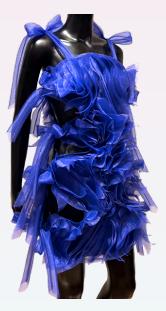

# MOLLUSCUS DUO

Laser cut organza skirt with 3D panelling, with matching cami available in more colours

# SAGITTA DUO

Laser cut organza skirt with 3D panelling, with matching cami available in more colours

MEDUSA DRESS

Luminescent petrol organza

MEDUSA DRESS

MEDUSA DRESS

Periwinkle organza

Midnight blue organza