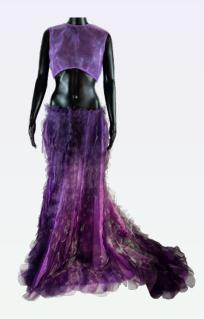

## TELAM MINI DRESS

Mint organza with magenta and purple hand beading

TELAM DUO

Black organza with magenta hand beading

CHAUS CUT-OUT COAT

Coral organza

**PURPURA DUO** Dark purple organza PERSI GOWN Peach organza LIQUID SAPPHIRE DUO Purple glass organza