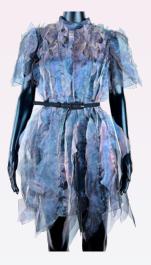

## DRACOMARIS DRESS

Laser cut organza dress with open back, rouleau straps and 3D panelling, available in more colours

#### DRACOMARIS DRESS

Midnight blue organza

Lilac organza

## DRACOMARIS DRESS

Turquoise organza