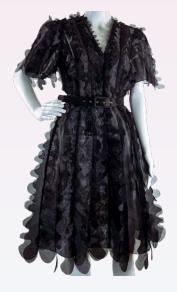

## DRACOMARIS DRESS

Laser cut organza dress with open back, rouleau straps and 3D panelling, available in more colours