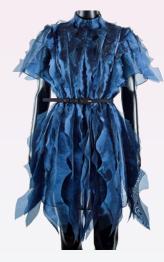

# SAGITTA DUO

Laser cut organza skirt with 3D panelling, with matching cami available in more colours

MEDUSA DRESS

Luminescent petrol organza

MEDUSA DRESS

MEDUSA DRESS

Periwinkle organza

Midnight blue organza