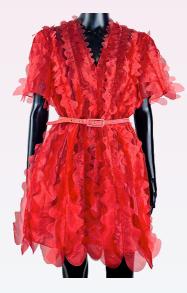

# MOLLUSCUS DRESS

Laser cut organza dress with v-neck and 3D panelling, with matching slip and belt, available in more colours

SIGNATURES