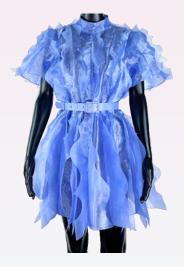

# SAGITTA DUO

Laser cut organza skirt with 3D panelling, with matching cami available in more colours

MEDUSA DRESS

Luminescent petrol organza

MEDUSA DRESS

MEDUSA DRESS

Periwinkle organza

Midnight blue organza