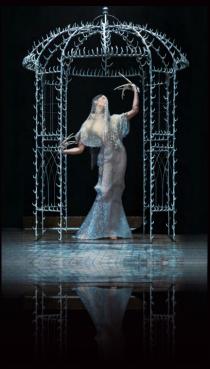

ALDENTE DUO Pink organdie top and skirt with origami embellishments

DUODEM GOWN Black & cream frayed organza

CUSTOM & COUTURE

MYASQUE GOWN Hand beaded fish scale sequinned netting on crinoline

FOR BESPOKE LOOKS & COUTURE LOANS PLEASE EMAIL <u>STUDIO@KARINABOND.COM</u>