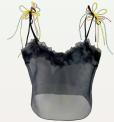

# MEDUSA PLAYSUIT

Laser cut organza playsuit with open back, rouleau straps and 3D panelling, with silk lining and belt, available in more colours