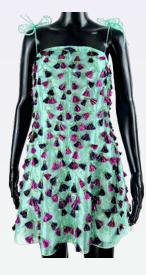

## TELAM MINI DRESS

Mint organza with magenta and purple hand beading

TELAM DUO

Black organza with magenta hand beading

CHAUS CUT-OUT COAT

Coral organza

**PURPURA DUO** Dark purple organza PERSI GOWN Peach organza LIQUID SAPPHIRE DUO Purple glass organza