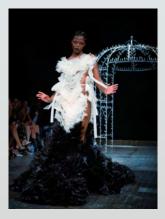

ALDENTE DUO Pink organdie top and skirt with origami embellishments

DUODEM GOWN Black & cream frayed organza

CUSTOM & COUTURE

MYASQUE GOWN Hand beaded fish scale sequinned netting on crinoline

FOR BESPOKE LOOKS & COUTURE LOANS PLEASE EMAIL <u>STUDIO@KARINABOND.COM</u>