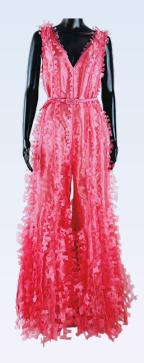

## MEDUSA DRESS

Laser cut organza dress with open back, high collar and 3D panelling, with matching slip and belt, available in more colours

# MOLLUSCUS DRESS

Laser cut organza dress with v-neck and 3D panelling, with matching slip and belt, available in more colours

SIGNATURES