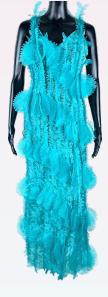

## MEDUSA DRESS

Laser cut organza dress with open back, high collar and 3D panelling, with matching slip and belt, available in more colours

# MOLLUSCUS DRESS

Laser cut organza dress with v-neck and 3D panelling, with matching slip and belt, available in more colours

SIGNATURES