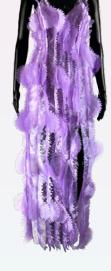

# MOLLUSCUS DUO

Laser cut organza skirt with 3D panelling, with matching cami available in more colours

# SAGITTA DUO

Laser cut organza skirt with 3D panelling, with matching cami available in more colours

MEDUSA DRESS

Luminescent petrol organza

MEDUSA DRESS

MEDUSA DRESS

Periwinkle organza

Midnight blue organza

MOLLUSCUS DRESS

Poppy red organza

MOLLUSCUS MIDI DRESS Black organza

MOLLUSCUS DUO

Black organza

MOLLUSCUS DUO Midnight blue organza

MOLLUSCUS DUO Sun yellow organza

MOLLUSCUS DUO Coral organza

**SAGITTA DUO** Peach organza **SAGITTA DUO** Emerald organza

**CIRRUS TOP** Mint organza

**CIRRUS TOP** Dusty rose organza

FLUCTUS PEIGNOIR

Black organza

FLUCTUS PEIGNOIR

Peach and coral organza