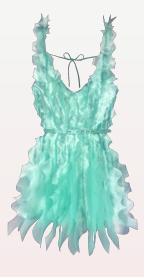

## MEDUSA DRESS

Laser cut organza dress with open back, high collar and 3D panelling, with matching slip and belt, available in more colours

MEDUSA DRESS Grass green organza

MEDUSA DRESS Sun yellow organza

MEDUSA DRESS Coral organza

MEDUSA PLAYSUIT Black organza

MEDUSA PLAYSUIT Lilac organza

MEDUSA PLAYSUIT Mint organza

MEDUSA PLAYSUIT Luminescent champagne organza