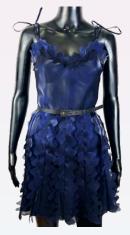

# MOLLUSCUS DUO

Laser cut organza skirt with 3D panelling, with matching cami available in more colours

# SAGITTA DUO

Laser cut organza skirt with 3D panelling, with matching cami available in more colours

MEDUSA DRESS

Luminescent petrol organza

MEDUSA DRESS

MEDUSA DRESS

Periwinkle organza

Midnight blue organza