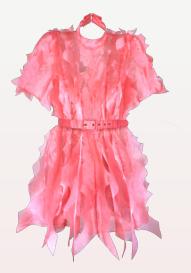

## MEDUSA DRESS

Laser cut organza dress with open back, high collar and 3D panelling, with matching slip and belt, available in more colours

MEDUSA DRESS Grass green organza

MEDUSA DRESS Sun yellow organza

MEDUSA DRESS Coral organza

MEDUSA PLAYSUIT Black organza

MEDUSA PLAYSUIT Lilac organza

MEDUSA PLAYSUIT Mint organza

MEDUSA PLAYSUIT Luminescent champagne organza