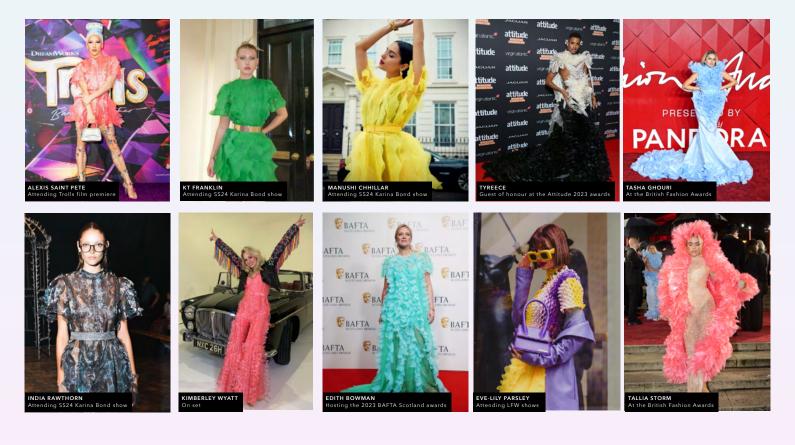

ALDENTE DUO Pink organdie top and skirt with origami embellishments

DUODEM GOWN Black & cream frayed organza

CUSTOM & COUTURE

MYASQUE GOWN Hand beaded fish scale sequinned netting on crinoline

FOR BESPOKE LOOKS & COUTURE LOANS PLEASE EMAIL <u>STUDIO@KARINABOND.COM</u>