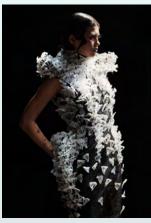

ALDENTE DUO Pink organdie top and skirt with origami embellishments

DUODEM GOWN Black & cream frayed organza

CUSTOM & COUTURE

MYASQUE GOWN Hand beaded fish scale sequinned netting on crinoline

FOR BESPOKE LOOKS & COUTURE LOANS PLEASE EMAIL <u>STUDIO@KARINABOND.COM</u>