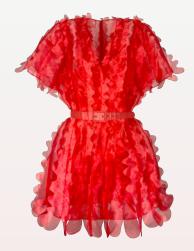

## MEDUSA DRESS

Laser cut organza dress with open back, high collar and 3D panelling, with matching slip and belt, available in more colours

MEDUSA DRESS Grass green organza

MEDUSA DRESS Sun yellow organza

MEDUSA DRESS Coral organza

MEDUSA PLAYSUIT Black organza

MEDUSA PLAYSUIT Lilac organza

MEDUSA PLAYSUIT Mint organza

MEDUSA PLAYSUIT Luminescent champagne organza