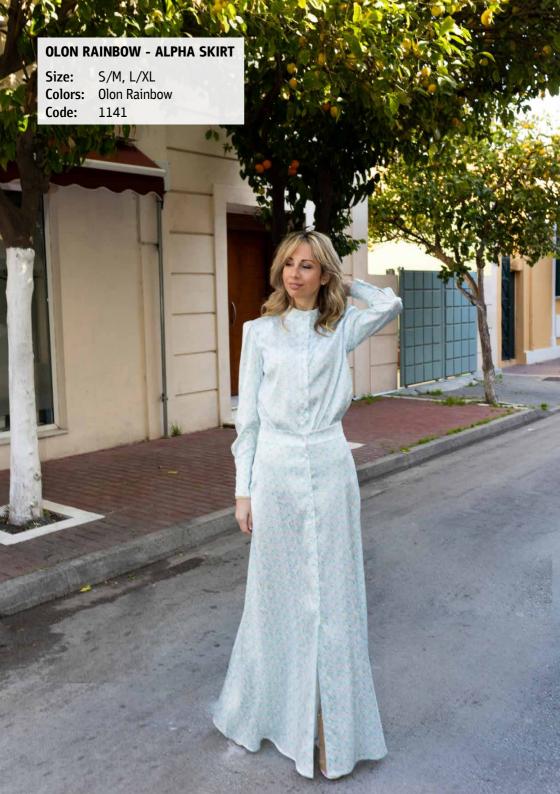

Polyester, 54% Polyester Recycled, 11% Elastane
- 5. Blouse (The Girl, Contemporary, Octapus) AK14: 92% polyester, 8% elastane
- 6. Shirt, Skirt (Garden of Flowers) AK15: 100% polyester
- 7. Shirt, Skirt (Sunset) AK16: 100% polyester
- 8. Shirt, Skirt, Zacket (Olon, The Girl) AK17: Organza with Needlecraft, Pes 100%
- 9. Shirt, Skirt, Zacket (Square Olon) AK18: Natural with Needlecraft, Li 30%, Ray 70%
- 10. Shirt, Skirt, Zacket, Pant (Olon) AK19: Saten with Needlecraft, Pes 97%, Sp 3%

Do not hesitate to contact with us for more information. We will be happy to assist you!

## Thank you!

Dr Angeliki Koskeridou

CEO & Holistic Consultant • Greek Designer & Painter



LUXURY | SUSTAINABLE | NATURAL

~ Made in Greece ~





































































































## **Eco-friendly & Natural**

You can relax! Akshara Devyani respects the environment and uses only the best quality of fabric comes from recycling plastic bottles or natural sources!