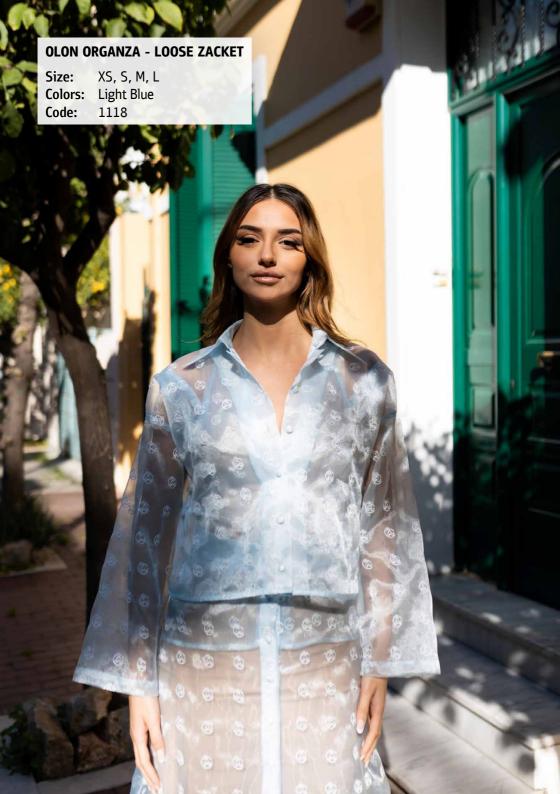

#### **Fabric Synthesis:**

- 1. Shirt, Skirt, Pant with elastic (Sunset) AK10: 97% polyester, 3% elastane
- 2. One Size Shirt, Jacket, Zip pant (Contemporary Man, Octapus Dress, The Girl from Divine Future) AK11: Gabardine, 57% cotton, 40% polyester, 3% Lycra
- 3. Shirt, Skirt (Sunshine) AK12: 100% polyester
- Shirt, skirt, Zip pant, short zacket (Octapus Dress, Square Olon) AK13: 35% Polyester, 54% Polyester Recycled, 11% Elastane
- 5. Blouse (The Girl, Contemporary, Octapus) AK14: 92% polyester, 8% elastane
- 6. Shirt, Skirt (Garden of Flowers) AK15: 100% polyester
- 7. Shirt, Skirt (Sunset) AK16: 100% polyester
- 8. Shirt, Skirt, Zacket (Olon, The Girl) AK17: Organza with Needlecraft, Pes 100%
- 9. Shirt, Skirt, Zacket (Square Olon) AK18: Natural with Needlecraft, Li 30%, Ray 70%
- 10. Shirt, Skirt, Zacket, Pant (Olon) AK19: Saten with Needlecraft, Pes 97%, Sp 3%