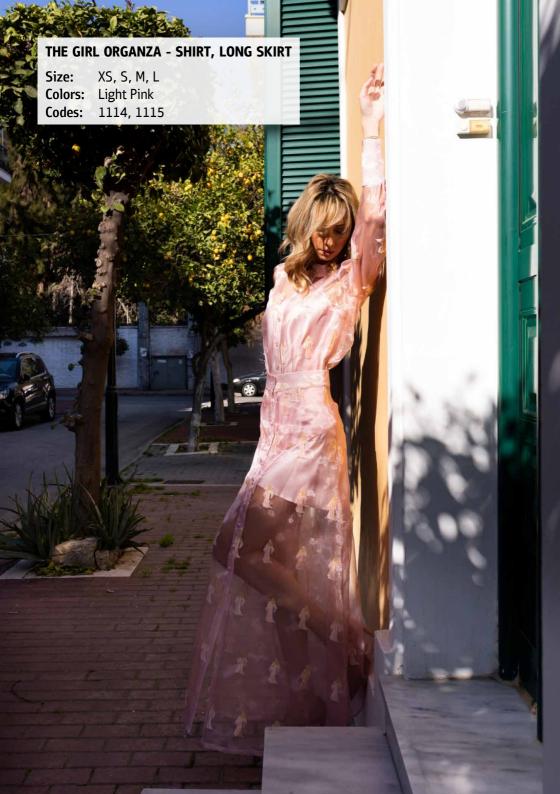

#### **Fabric Synthesis:**

- 1. Shirt, Skirt, Pant with elastic (Sunset) AK10: 97% polyester, 3% elastane
- 2. One Size Shirt, Jacket, Zip pant (Contemporary Man, Octapus Dress, The Girl from Divine Future) AK11: Gabardine, 57% cotton, 40% polyester, 3% Lycra
- 3. Shirt, Skirt (Sunshine) AK12: 100% polyester
- Shirt, skirt, Zip pant, short zacket (Octapus Dress, Square Olon) AK13: 35% Polyester, 54% Polyester Recycled, 11% Elastane
- 5. Blouse (The Girl, Contemporary, Octapus) AK14: 92% polyester, 8% elastane
- 6. Shirt, Skirt (Garden of Flowers) AK15: 100% polyester
- 7. Shirt, Skirt (Sunset) AK16: 100% polyester
- 8. Shirt, Skirt, Zacket (Olon, The Girl) AK17: Organza with Needlecraft, Pes 100%
- 9. Shirt, Skirt, Zacket (Square Olon) AK18: Natural with Needlecraft, Li 30%, Ray 70%
- 10. Shirt, Skirt, Zacket, Pant (Olon) AK19: Saten with Needlecraft, Pes 97%, Sp 3%