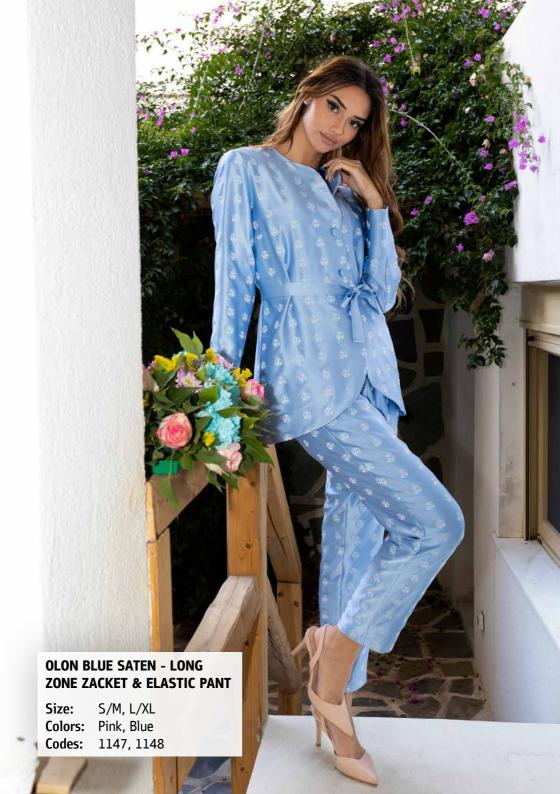

ster, 54% Polyester Recycled, 11% Elastane
- 5. Blouse (The Girl, Contemporary, Octapus) AK14: 92% polyester, 8% elastane
- 6. Shirt, Skirt (Garden of Flowers) AK15: 100% polyester
- 7. Shirt, Skirt (Sunset) AK16: 100% polyester
- 8. Shirt, Skirt, Zacket (Olon, The Girl) AK17: Organza with Needlecraft, Pes 100%
- 9. Shirt, Skirt, Zacket (Square Olon) AK18: Natural with Needlecraft, Li 30%, Ray 70%
- 10. Shirt, Skirt, Zacket, Pant (Olon) AK19: Saten with Needlecraft, Pes 97%, Sp 3%

Do not hesitate to contact with us for more information. We will be happy to assist you!

## Thank you!

Dr Angeliki Koskeridou

CEO & Holistic Consultant • Greek Designer & Painter



LUXURY | SUSTAINABLE | NATURAL

~ Made in Greece ~





































































































## **Eco-friendly & Natural**

You can relax! Akshara Devyani respects the environment and uses only the best quality of fabric comes from recycling plastic bottles or natural sources!