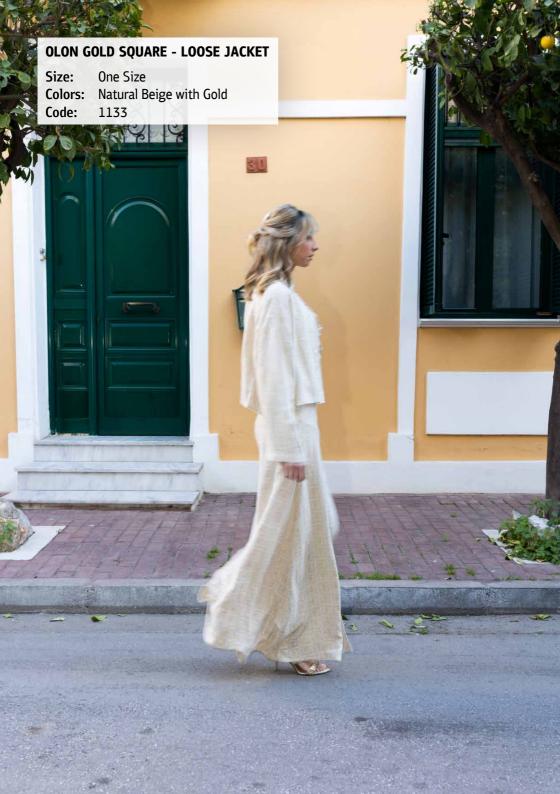

#### **Fabric Synthesis:**

- 1. Shirt, Skirt, Pant with elastic (Sunset) AK10: 97% polyester, 3% elastane
- 2. One Size Shirt, Jacket, Zip pant (Contemporary Man, Octapus Dress, The Girl from Divine Future) AK11: Gabardine, 57% cotton, 40% polyester, 3% Lycra
- 3. Shirt, Skirt (Sunshine) AK12: 100% polyester
- Shirt, skirt, Zip pant, short zacket (Octapus Dress, Square Olon) AK13: 35% Polyester, 54% Polyester Recycled, 11% Elastane
- 5. Blouse (The Girl, Contemporary, Octapus) AK14: 92% polyester, 8% elastane
- 6. Shirt, Skirt (Garden of Flowers) AK15: 100% polyester
- 7. Shirt, Skirt (Sunset) AK16: 100% polyester
- 8. Shirt, Skirt, Zacket (Olon, The Girl) AK17: Organza with Needlecraft, Pes 100%
- 9. Shirt, Skirt, Zacket (Square Olon) AK18: Natural with Needlecraft, Li 30%, Ray 70%
- 10. Shirt, Skirt, Zacket, Pant (Olon) AK19: Saten with Needlecraft, Pes 97%, Sp 3%