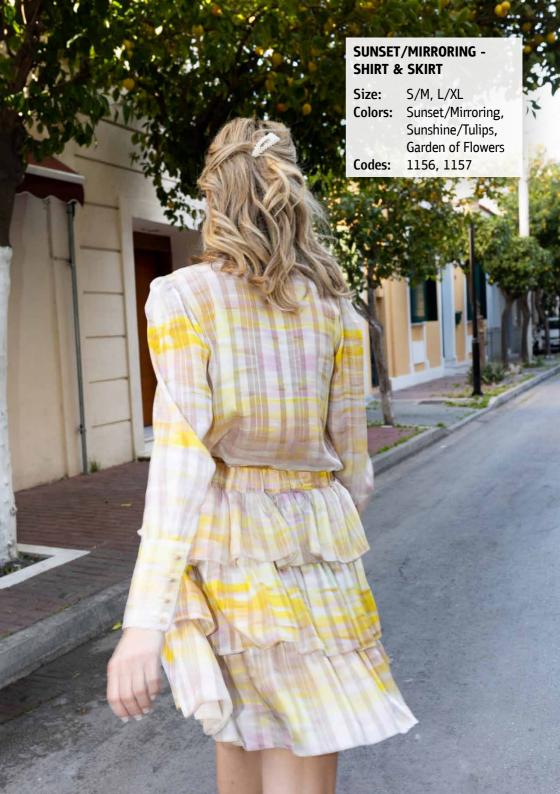

#### **Mirroring - The Sunset**

A mirror can never show anything other than its reflection. However, our reflection can be projected onto many different objects that act as mirrors, but it takes discernment to understand when a third person or an external situation can act as a mirror to use for our benefit and healing.

#### **Fabric Synthesis:**

- 1. Shirt, Skirt, Pant with elastic (Sunset) AK10: 97% polyester, 3% elastane
- 2. One Size Shirt, Jacket, Zip pant (Contemporary Man, Octapus Dress, The Girl from Divine Future) AK11: Gabardine, 57% cotton, 40% polyester, 3% Lycra
- 3. Shirt, Skirt (Sunshine) AK12: 100% polyester
- Shirt, skirt, Zip pant, short zacket (Octapus Dress, Square Olon) AK13: 35% Polyester, 54% Polyester Recycled, 11% Elastane
- 5. Blouse (The Girl, Contemporary, Octapus) AK14: 92% polyester, 8% elastane
- 6. Shirt, Skirt (Garden of Flowers) AK15: 100% polyester
- 7. Shirt, Skirt (Sunset) AK16: 100% polyester
- 8. Shirt, Skirt, Zacket (Olon, The Girl) AK17: Organza with Needlecraft, Pes 100%
- 9. Shirt, Skirt, Zacket (Square Olon) AK18: Natural with Needlecraft, Li 30%, Ray 70%
- 10. Shirt, Skirt, Zacket, Pant (Olon) AK19: Saten with Needlecraft, Pes 97%, Sp 3%