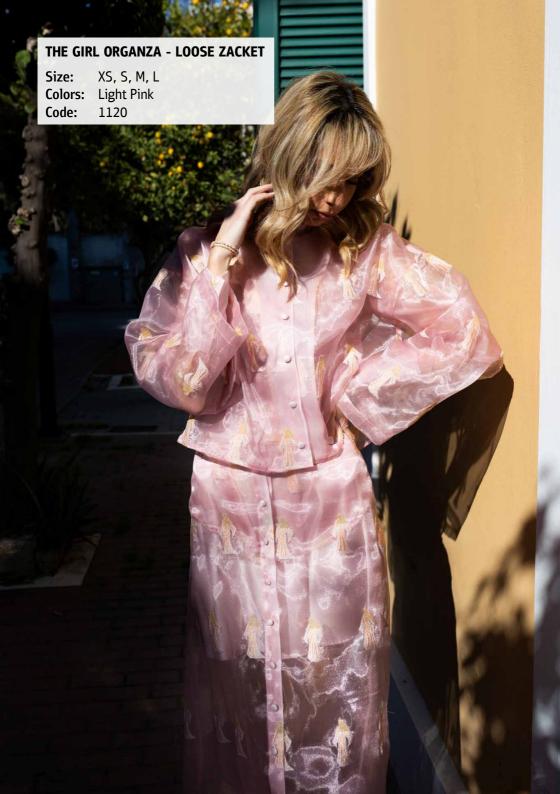

### The Girl from Divine Future

The Girl is a part from Divine Future painting. Contemplating the Divine future creates the present. A calm river can turn into a stormy sea. What we know today can be overturned tomorrow. Materials change as well as needs, while new needs create new opportunities. Death succeeds life. Masculine and feminine energies give birth through Love, Love. The Father of all begets creation. Abundance breeds simplicity. Freedom comes through seeking the way to break free, and deliverance comes through our repentance and healing. Regeneration yields a self superior to the former. Then the revelation begins.

#### **Fabric Synthesis:**

- 1. Shirt, Skirt, Pant with elastic (Sunset) AK10: 97% polyester, 3% elastane
- 2. One Size Shirt, Jacket, Zip pant (Contemporary Man, Octapus Dress, The Girl from Divine Future) AK11: Gabardine, 57% cotton, 40% polyester, 3% Lycra
- 3. Shirt, Skirt (Sunshine) AK12: 100% polyester
- Shirt, skirt, Zip pant, short zacket (Octapus Dress, Square Olon) AK13: 35% Polyester, 54% Polyester Recycled, 11% Elastane
- 5. Blouse (The Girl, Contemporary, Octapus) AK14: 92% polyester, 8% elastane
- 6. Shirt, Skirt (Garden of Flowers) AK15: 100% polyester
- 7. Shirt, Skirt (Sunset) AK16: 100% polyester
- 8. Shirt, Skirt, Zacket (Olon, The Girl) AK17: Organza with Needlecraft, Pes 100%
- 9. Shirt, Skirt, Zacket (Square Olon) AK18: Natural with Needlecraft, Li 30%, Ray 70%
- 10. Shirt, Skirt, Zacket, Pant (Olon) AK19: Saten with Needlecraft, Pes 97%, Sp 3%