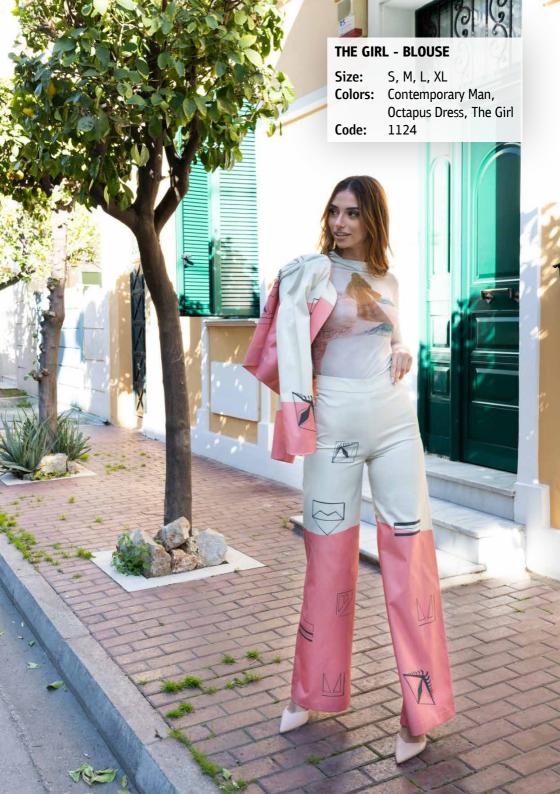

### The Girl from Divine Future

The Girl is a part from Divine Future painting. Contemplating the Divine future creates the present. A calm river can turn into a stormy sea. What we know today can be overturned tomorrow. Materials change as well as needs, while new needs create new opportunities. Death succeeds life. Masculine and feminine energies give birth through Love, Love. The Father of all begets creation. Abundance breeds simplicity. Freedom comes through seeking the way to break free, and deliverance comes through our repentance and healing. Regeneration yields a self superior to the former. Then the revelation begins.

#### **Fabric Synthesis:**

- 1. Shirt, Skirt, Pant with elastic (Sunset) AK10: 97% polyester, 3% elastane
- 2. One Size Shirt, Jacket, Zip pant (Contemporary Man, Octapus Dress, The Girl from Divine Future) AK11: Gabardine, 57% cotton, 40% polyester, 3% Lycra
- 3. Shirt, Skirt (Sunshine) AK12: 100% polyester
- Shirt, skirt, Zip pant, short zacket (Octapus Dress, Square Olon) AK13: 35% Polyester, 54% Polyester Recycled, 11% Elastane
- 5. Blouse (The Girl, Contemporary, Octapus) AK14: 92% polyester, 8% elastane
- 6. Shirt, Skirt (Garden of Flowers) AK15: 100% polyester
- 7. Shirt, Skirt (Sunset) AK16: 100% polyester
- 8. Shirt, Skirt, Zacket (Olon, The Girl) AK17: Organza with Needlecraft, Pes 100%
- 9. Shirt, Skirt, Zacket (Square Olon) AK18: Natural with Needlecraft, Li 30%, Ray 70%
- 10. Shirt, Skirt, Zacket, Pant (Olon) AK19: Saten with Needlecraft, Pes 97%, Sp 3%