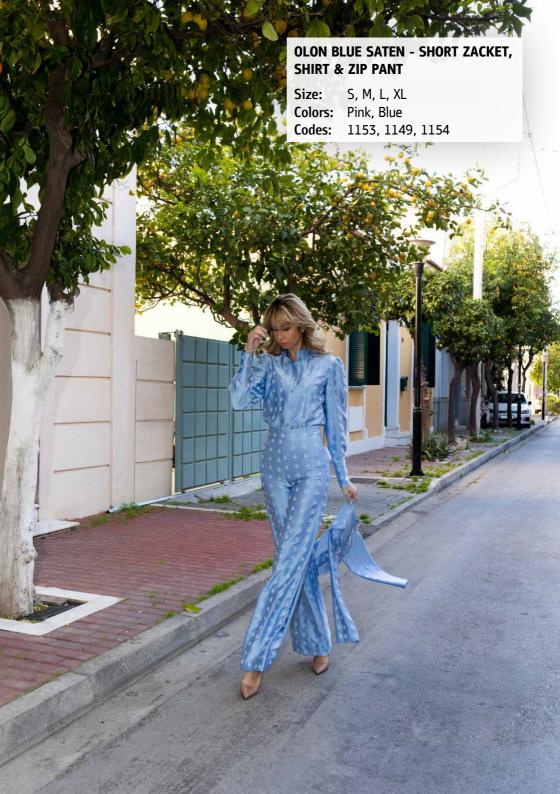

#### **Fabric Synthesis:**

- 1. Shirt, Skirt, Pant with elastic (Sunset) AK10: 97% polyester, 3% elastane
- 2. One Size Shirt, Jacket, Zip pant (Contemporary Man, Octapus Dress, The Girl from Divine Future) AK11: Gabardine, 57% cotton, 40% polyester, 3% Lycra
- 3. Shirt, Skirt (Sunshine) AK12: 100% polyester
- Shirt, skirt, Zip pant, short zacket (Octapus Dress, Square Olon) AK13: 35% Polyester, 54% Polyester Recycled, 11% Elastane
- 5. Blouse (The Girl, Contemporary, Octapus) AK14: 92% polyester, 8% elastane
- 6. Shirt, Skirt (Garden of Flowers) AK15: 100% polyester
- 7. Shirt, Skirt (Sunset) AK16: 100% polyester
- 8. Shirt, Skirt, Zacket (Olon, The Girl) AK17: Organza with Needlecraft, Pes 100%
- 9. Shirt, Skirt, Zacket (Square Olon) AK18: Natural with Needlecraft, Li 30%, Ray 70%
- 10. Shirt, Skirt, Zacket, Pant (Olon) AK19: Saten with Needlecraft, Pes 97%, Sp 3%