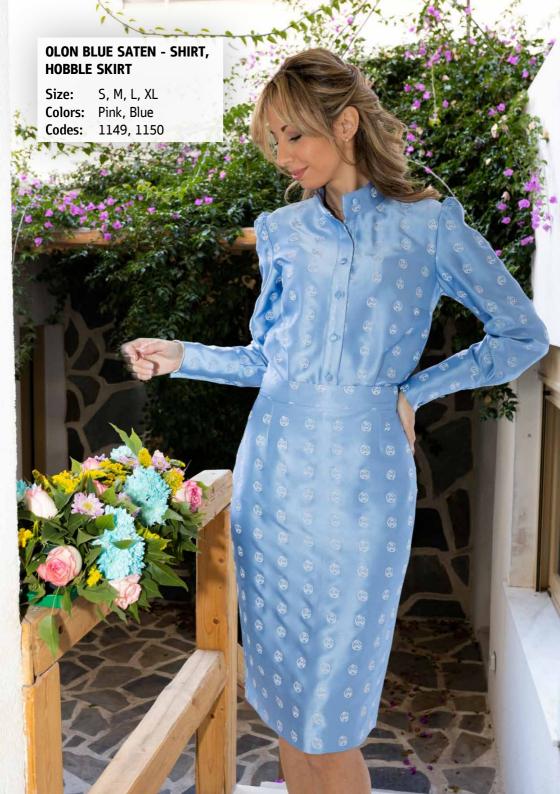

er, 54% Polyester Recycled, 11% Elastane
- 5. Blouse (The Girl, Contemporary, Octapus) AK14: 92% polyester, 8% elastane
- 6. Shirt, Skirt (Garden of Flowers) AK15: 100% polyester
- 7. Shirt, Skirt (Sunset) AK16: 100% polyester
- 8. Shirt, Skirt, Zacket (Olon, The Girl) AK17: Organza with Needlecraft, Pes 100%
- 9. Shirt, Skirt, Zacket (Square Olon) AK18: Natural with Needlecraft, Li 30%, Ray 70%
- 10. Shirt, Skirt, Zacket, Pant (Olon) AK19: Saten with Needlecraft, Pes 97%, Sp 3%

Do not hesitate to contact with us for more information. We will be happy to assist you!

## Thank you!

Dr Angeliki Koskeridou

CEO & Holistic Consultant • Greek Designer & Painter



LUXURY | SUSTAINABLE | NATURAL

~ Made in Greece ~





































































































## **Eco-friendly & Natural**

You can relax! Akshara Devyani respects the environment and uses only the best quality of fabric comes from recycling plastic bottles or natural sources!