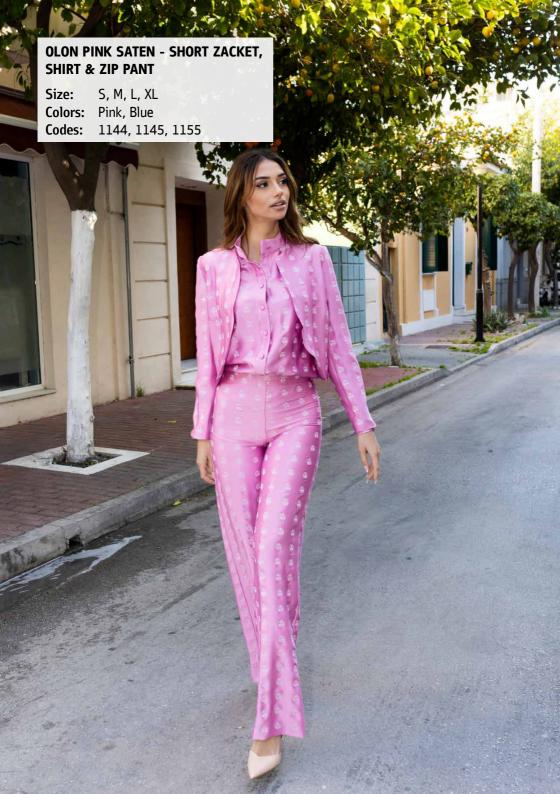

#### **Fabric Synthesis:**

- 1. Shirt, Skirt, Pant with elastic (Sunset) AK10: 97% polyester, 3% elastane
- 2. One Size Shirt, Jacket, Zip pant (Contemporary Man, Octapus Dress, The Girl from Divine Future) AK11: Gabardine, 57% cotton, 40% polyester, 3% Lycra
- 3. Shirt, Skirt (Sunshine) AK12: 100% polyester
- Shirt, skirt, Zip pant, short zacket (Octapus Dress, Square Olon) AK13: 35% Polyester, 54% Polyester Recycled, 11% Elastane
- 5. Blouse (The Girl, Contemporary, Octapus) AK14: 92% polyester, 8% elastane
- 6. Shirt, Skirt (Garden of Flowers) AK15: 100% polyester
- 7. Shirt, Skirt (Sunset) AK16: 100% polyester
- 8. Shirt, Skirt, Zacket (Olon, The Girl) AK17: Organza with Needlecraft, Pes 100%
- 9. Shirt, Skirt, Zacket (Square Olon) AK18: Natural with Needlecraft, Li 30%, Ray 70%
- 10. Shirt, Skirt, Zacket, Pant (Olon) AK19: Saten with Needlecraft, Pes 97%, Sp 3%