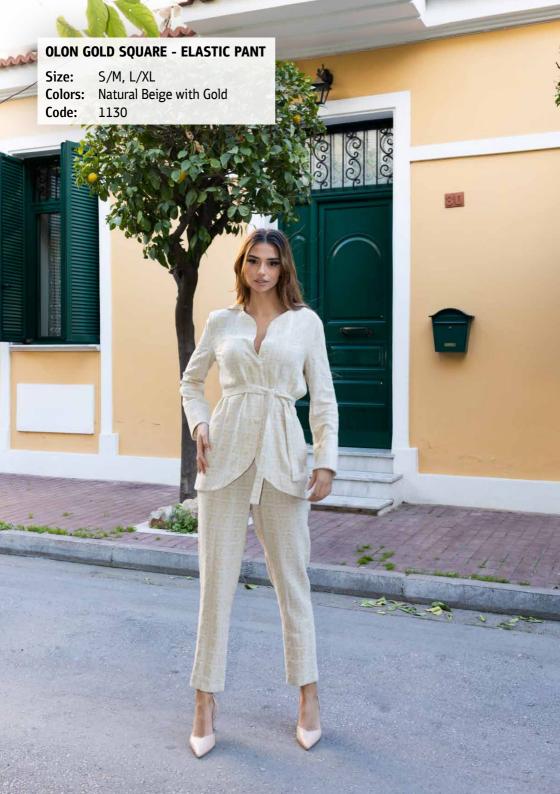

#### **Fabric Synthesis:**

- 1. Shirt, Skirt, Pant with elastic (Sunset) AK10: 97% polyester, 3% elastane
- 2. One Size Shirt, Jacket, Zip pant (Contemporary Man, Octapus Dress, The Girl from Divine Future) AK11: Gabardine, 57% cotton, 40% polyester, 3% Lycra
- 3. Shirt, Skirt (Sunshine) AK12: 100% polyester
- Shirt, skirt, Zip pant, short zacket (Octapus Dress, Square Olon) AK13: 35% Polyester, 54% Polyester Recycled, 11% Elastane
- 5. Blouse (The Girl, Contemporary, Octapus) AK14: 92% polyester, 8% elastane
- 6. Shirt, Skirt (Garden of Flowers) AK15: 100% polyester
- 7. Shirt, Skirt (Sunset) AK16: 100% polyester
- 8. Shirt, Skirt, Zacket (Olon, The Girl) AK17: Organza with Needlecraft, Pes 100%
- 9. Shirt, Skirt, Zacket (Square Olon) AK18: Natural with Needlecraft, Li 30%, Ray 70%
- 10. Shirt, Skirt, Zacket, Pant (Olon) AK19: Saten with Needlecraft, Pes 97%, Sp 3%