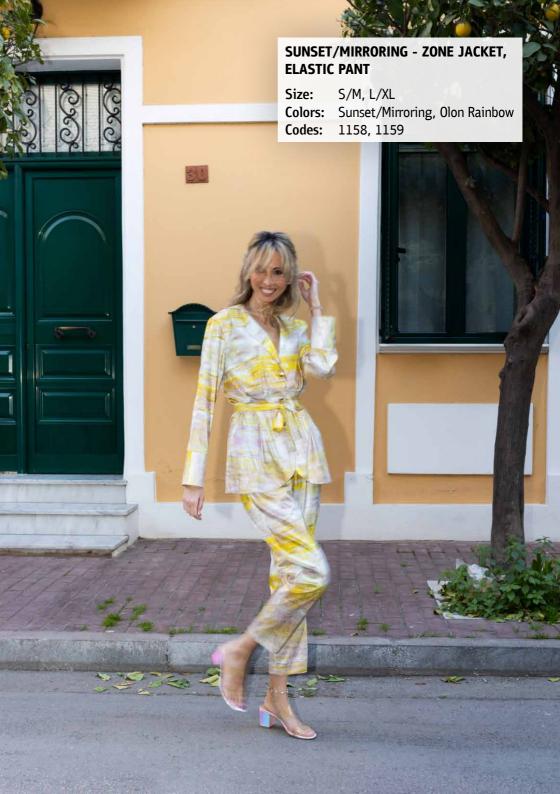

#### **Mirroring - The Sunset**

A mirror can never show anything other than its reflection. However, our reflection can be projected onto many different objects that act as mirrors, but it takes discernment to understand when a third person or an external situation can act as a mirror to use for our benefit and healing.