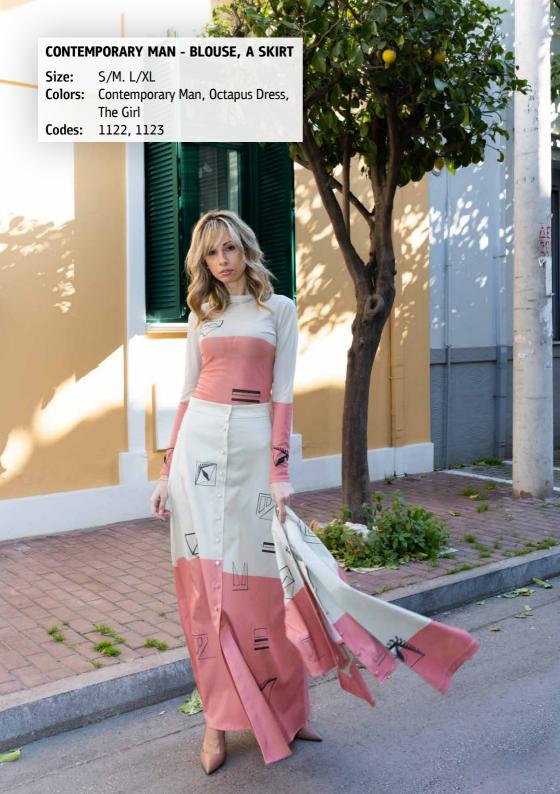

#### **Fabric Synthesis:**

- 1. Shirt, Skirt, Pant with elastic (Sunset) AK10: 97% polyester, 3% elastane
- 2. One Size Shirt, Jacket, Zip pant (Contemporary Man, Octapus Dress, The Girl from Divine Future) AK11: Gabardine, 57% cotton, 40% polyester, 3% Lycra
- 3. Shirt, Skirt (Sunshine) AK12: 100% polyester
- Shirt, skirt, Zip pant, short zacket (Octapus Dress, Square Olon) AK13: 35% Polyester, 54% Polyester Recycled, 11% Elastane
- 5. Blouse (The Girl, Contemporary, Octapus) AK14: 92% polyester, 8% elastane
- 6. Shirt, Skirt (Garden of Flowers) AK15: 100% polyester
- 7. Shirt, Skirt (Sunset) AK16: 100% polyester
- 8. Shirt, Skirt, Zacket (Olon, The Girl) AK17: Organza with Needlecraft, Pes 100%
- 9. Shirt, Skirt, Zacket (Square Olon) AK18: Natural with Needlecraft, Li 30%, Ray 70%
- 10. Shirt, Skirt, Zacket, Pant (Olon) AK19: Saten with Needlecraft, Pes 97%, Sp 3%