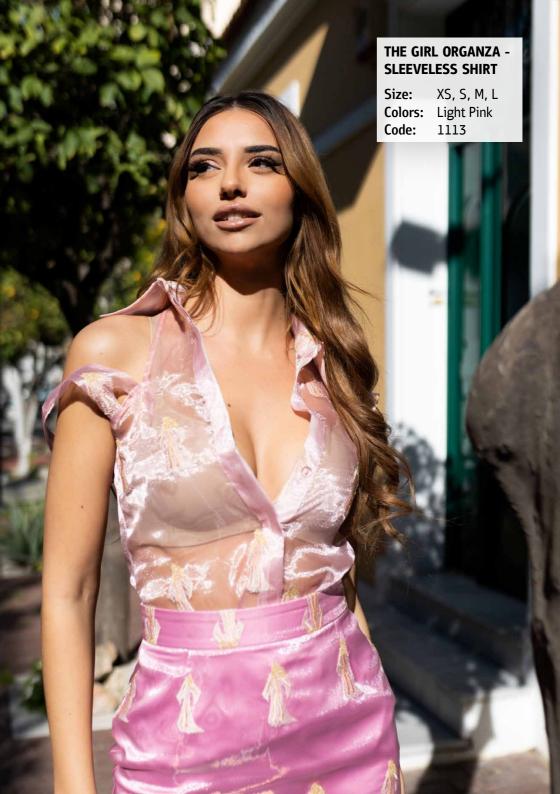

#### **Fabric Synthesis:**

- 1. Shirt, Skirt, Pant with elastic (Sunset) AK10: 97% polyester, 3% elastane
- 2. One Size Shirt, Jacket, Zip pant (Contemporary Man, Octapus Dress, The Girl from Divine Future) AK11: Gabardine, 57% cotton, 40% polyester, 3% Lycra
- 3. Shirt, Skirt (Sunshine) AK12: 100% polyester
- Shirt, skirt, Zip pant, short zacket (Octapus Dress, Square Olon) AK13: 35% Polyester, 54% Polyester Recycled, 11% Elastane
- 5. Blouse (The Girl, Contemporary, Octapus) AK14: 92% polyester, 8% elastane
- 6. Shirt, Skirt (Garden of Flowers) AK15: 100% polyester
- 7. Shirt, Skirt (Sunset) AK16: 100% polyester
- 8. Shirt, Skirt, Zacket (Olon, The Girl) AK17: Organza with Needlecraft, Pes 100%
- 9. Shirt, Skirt, Zacket (Square Olon) AK18: Natural with Needlecraft, Li 30%, Ray 70%
- 10. Shirt, Skirt, Zacket, Pant (Olon) AK19: Saten with Needlecraft, Pes 97%, Sp 3%