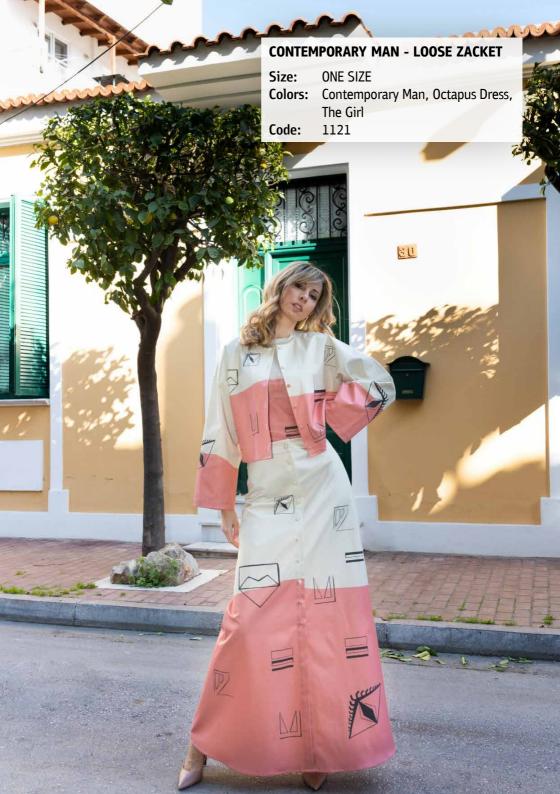

### **Contemporary Man**

The contemporary man adapts to the boxes of social stereotypes, social norms, must, consumerism, restriction, in order to adapt to the image of the time to be accepted. Although the frame of life and our basis, the basis of man is imperfect and limitless, he tries to fit into the box at any cost, ultimately sacrificing his personal freedom, individuality and uniqueness.

#### **Fabric Synthesis:**

- 1. Shirt, Skirt, Pant with elastic (Sunset) AK10: 97% polyester, 3% elastane
- 2. One Size Shirt, Jacket, Zip pant (Contemporary Man, Octapus Dress, The Girl from Divine Future) AK11: Gabardine, 57% cotton, 40% polyester, 3% Lycra
- 3. Shirt, Skirt (Sunshine) AK12: 100% polyester
- Shirt, skirt, Zip pant, short zacket (Octapus Dress, Square Olon) AK13: 35% Polyester, 54% Polyester Recycled, 11% Elastane
- 5. Blouse (The Girl, Contemporary, Octapus) AK14: 92% polyester, 8% elastane
- 6. Shirt, Skirt (Garden of Flowers) AK15: 100% polyester
- 7. Shirt, Skirt (Sunset) AK16: 100% polyester
- 8. Shirt, Skirt, Zacket (Olon, The Girl) AK17: Organza with Needlecraft, Pes 100%
- 9. Shirt, Skirt, Zacket (Square Olon) AK18: Natural with Needlecraft, Li 30%, Ray 70%
- 10. Shirt, Skirt, Zacket, Pant (Olon) AK19: Saten with Needlecraft, Pes 97%, Sp 3%