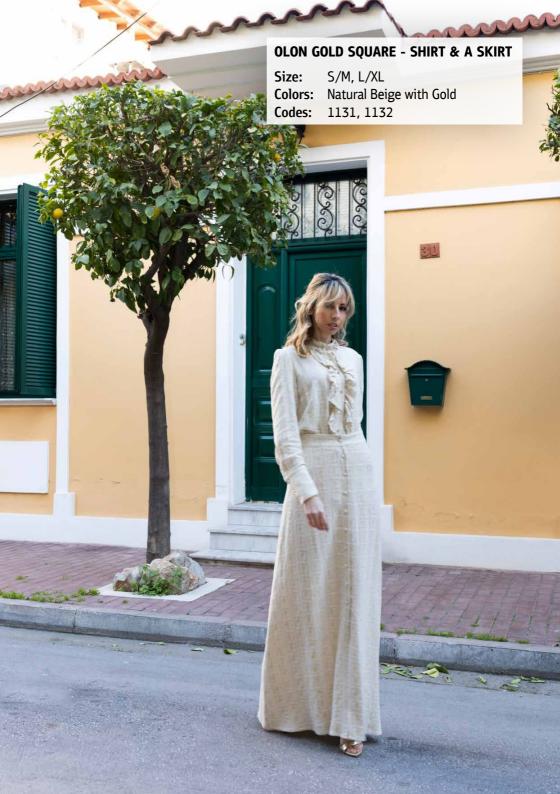

#### **Fabric Synthesis:**

- 1. Shirt, Skirt, Pant with elastic (Sunset) AK10: 97% polyester, 3% elastane
- 2. One Size Shirt, Jacket, Zip pant (Contemporary Man, Octapus Dress, The Girl from Divine Future) AK11: Gabardine, 57% cotton, 40% polyester, 3% Lycra
- 3. Shirt, Skirt (Sunshine) AK12: 100% polyester
- Shirt, skirt, Zip pant, short zacket (Octapus Dress, Square Olon) AK13: 35% Polyester, 54% Polyester Recycled, 11% Elastane
- 5. Blouse (The Girl, Contemporary, Octapus) AK14: 92% polyester, 8% elastane
- 6. Shirt, Skirt (Garden of Flowers) AK15: 100% polyester
- 7. Shirt, Skirt (Sunset) AK16: 100% polyester
- 8. Shirt, Skirt, Zacket (Olon, The Girl) AK17: Organza with Needlecraft, Pes 100%
- 9. Shirt, Skirt, Zacket (Square Olon) AK18: Natural with Needlecraft, Li 30%, Ray 70%
- 10. Shirt, Skirt, Zacket, Pant (Olon) AK19: Saten with Needlecraft, Pes 97%, Sp 3%