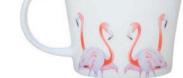

TAJ TOUCAN

CAMILLA OSTRICH

FLOSSY & AMBER FLAMINGO

- Fine Bone china mugs
- British made
- 400ml

- Hand painted rims
- Dishwasher safe
- Microwave safe

CAMILLA OSTRICH

- Fine Bone china jugsBritish made
- 1 pint, ½ pint & ¼ pint
- Hand painted rims
- Dishwasher safe
- Microwave safe