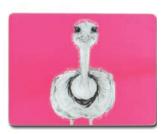

TAJ TOUCAN

CAMILLA OSTRICH

FLOSSY & AMBER FLAMINGO

- Fine Bone china mugs
- British made
- 400ml

- Hand painted rims
- Dishwasher safe
- Microwave safe

CAMILLA OSTRICH

- Fine Bone china jugsBritish made
- 1 pint, ½ pint & ¼ pint
- Hand painted rims
- Dishwasher safe
- Microwave safe