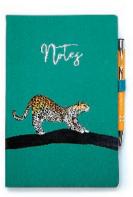

- A5
- Soft touch cover
- Pen included

- Internal document pocket
- Pen loop & elasticated band closure
- FSC lined paper

CAMILLA PINK OSTRICH

CAMILLA WHITE OSTRICH

- A4 & A3
- 300gsm paperFSC sourced
- Supporting the Woodland Trust's Carbon Capture Scheme

STELLA SLOTH

FLAMINGO

LUANNA LEOPARD

TAJ TOUCAN

- A4 & A3
- 300gsm paperFSC sourced
- Supporting the Woodland Trust's Carbon Capture Scheme