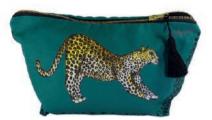

• Tumble dryer & iron safe (low heat)

SKYLA KINGFISHER

LUANNA LEOPARD

CAMILLA OSTRICH

PERCY & PENELOPE PARROT

CAMILLA OSTRICH (MULTI PRINT)

FLOSSY & AMBER FLAMINGO

- British made
- Cotton
- 30cm x 15cm

- Silk beehive tassel
- Black waterproof lining

CAMILLA OSTRICH

TAJ TOUCAN

LUANNA LEOPARD

FLOSSY & AMBER FLAMINGO

- British designed
- Fiberglass ribs
- Wood shaft & handle
- Pongee canopy (quick dry, anti-tear)