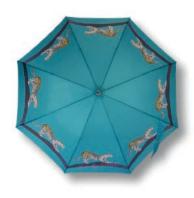

- Silk beehive tassel
- Black waterproof lining

CAMILLA OSTRICH

TAJ TOUCAN

LUANNA LEOPARD

FLOSSY & AMBER FLAMINGO

- British designed
- Fiberglass ribs
- Wood shaft & handle
- Pongee canopy (quick dry, anti-tear)

- Push-button automatic open
- Nickel rib tips
- Nickel top tip is resistant to cracking if used as walking stick

OSCAR OCTOPUS

LUANNA LEOPARD

CAMILLA OSTRICH

FLOSSY & AMBER FLAMINGO

STELLA SLOTH

TAJ TOUCAN