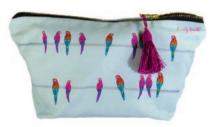

• Tumble dryer & iron safe (low heat)

SKYLA KINGFISHER

LUANNA LEOPARD

CAMILLA OSTRICH

PERCY & PENELOPE PARROT

CAMILLA OSTRICH (MULTI PRINT)

FLOSSY & AMBER FLAMINGO

- British made
- Cotton
- 30cm x 15cm

- Silk beehive tassel
- Black waterproof lining

CAMILLA OSTRICH

TAJ TOUCAN

LUANNA LEOPARD

FLOSSY & AMBER FLAMINGO

- British designed
- Fiberglass ribs
- Wood shaft & handle
- Pongee canopy (quick dry, anti-tear)