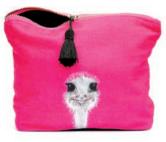

• Tumble dryer & iron safe (low heat)

SKYLA KINGFISHER

LUANNA LEOPARD

CAMILLA OSTRICH

PERCY & PENELOPE PARROT

CAMILLA OSTRICH (MULTI PRINT)

FLOSSY & AMBER FLAMINGO

- British made
- Cotton
- 30cm x 15cm

- Silk beehive tassel
- Black waterproof lining

CAMILLA OSTRICH

TAJ TOUCAN

LUANNA LEOPARD

FLOSSY & AMBER FLAMINGO

- British designed
- Fiberglass ribs
- Wood shaft & handle
- Pongee canopy (quick dry, anti-tear)