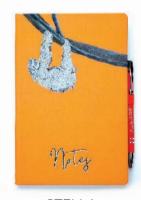

- A5
- Soft touch cover
- Pen included

- Internal document pocket
- Pen loop & elasticated band closure
- FSC lined paper

CAMILLA PINK OSTRICH

CAMILLA WHITE OSTRICH

- A4 & A3
- 300gsm paperFSC sourced
- Supporting the Woodland Trust's Carbon Capture Scheme

STELLA SLOTH

FLAMINGO

LUANNA LEOPARD

TAJ TOUCAN

- A4 & A3
- 300gsm paperFSC sourced
- Supporting the Woodland Trust's Carbon Capture Scheme