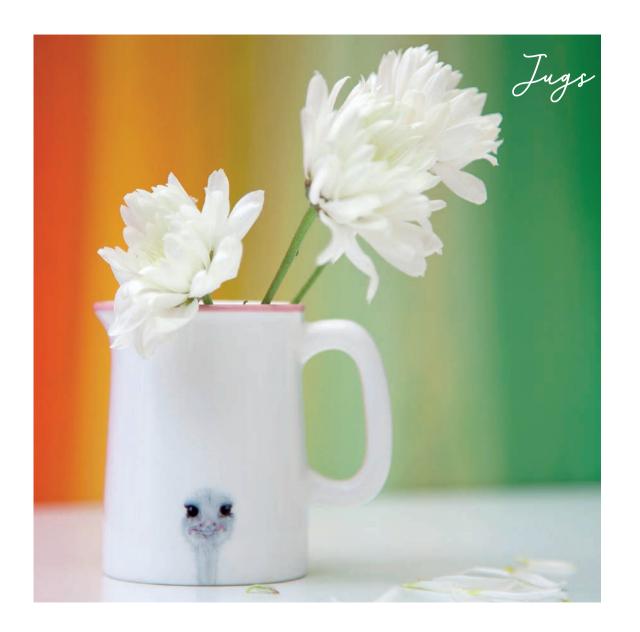

TAJ TOUCAN

CAMILLA OSTRICH

FLOSSY & AMBER FLAMINGO

- Fine Bone china mugs
- British made
- 400ml

- Hand painted rims
- Dishwasher safe
- Microwave safe

CAMILLA OSTRICH

- Fine Bone china jugsBritish made
- 1 pint, ½ pint & ¼ pint
- Hand painted rims
- Dishwasher safe
- Microwave safe