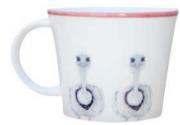

TAJ TOUCAN

CAMILLA OSTRICH

FLOSSY & AMBER FLAMINGO

- Fine Bone china mugs
- British made
- 400ml

- Hand painted rims
- Dishwasher safe
- Microwave safe

CAMILLA OSTRICH

- Fine Bone china jugsBritish made
- 1 pint, ½ pint & ¼ pint
- Hand painted rims
- Dishwasher safe
- Microwave safe