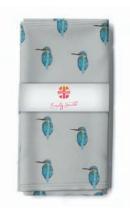

TIPI KINGFISHER

TAJ TOUCAN

CAMILLA OSTRICH

FLOSSY & AMBER FLAMINGO

ELLIOTT & GEORGINA GIRAFFE

- British made
- Moulded melamine
- 29cm x 22cm

• Dishwasher safe on (cool wash)

SKYLA KINGFISHER

TIPI KINGFISHER

TAJ TOUCAN

PERCY & PENELOPE PARROT

FLOSSY & AMBER FLAMINGO

ELLIOTT & GEORGINA GIRAFFE

CAMILLA OSTRICH

STELLA SLOTH

OSCAR OCTOPUS