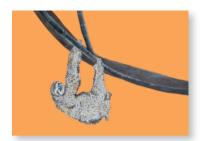

Emily is proud to support British manufacturing and she has a real passion for combining colour, fun and quality.

Discover her passion...

SKYLA KINGFISHER

LUANNA LEOPARD

STELLA SLOTH

ELLIOTT & GEORGINA GIRAFFE

TIPI KINGFISHER

TAJ TOUCAN

PERCY & PENELOPE PARROT

FLOSSY & AMBER FLAMINGO

ELLIOTT & GEORGINA GIRAFFE

CAMILLA OSTRICH

STELLA SLOTH

OSCAR OCTOPUS

- Push-button automatic open
- Nickel rib tips
- Nickel top tip is resistant to cracking if used as walking stick

OSCAR OCTOPUS

LUANNA LEOPARD

CAMILLA OSTRICH

FLOSSY & AMBER FLAMINGO

STELLA SLOTH

TAJ TOUCAN

STELLA SLOTH

FLAMINGO

LUANNA LEOPARD

TAJ TOUCAN

- A4 & A3
- 300gsm paperFSC sourced
- Supporting the Woodland Trust's Carbon Capture Scheme