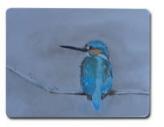

Emily is proud to support British manufacturing and she has a real passion for combining colour, fun and quality.

Discover her passion...

SKYLA KINGFISHER

LUANNA LEOPARD

STELLA SLOTH

ELLIOTT & GEORGINA GIRAFFE

TIPI KINGFISHER

TAJ TOUCAN

CAMILLA OSTRICH

FLOSSY & AMBER FLAMINGO

ELLIOTT & GEORGINA GIRAFFE

- British made
- Moulded melamine
- 29cm x 22cm

• Dishwasher safe on (cool wash)

SKYLA KINGFISHER

TIPI KINGFISHER

TAJ TOUCAN

PERCY & PENELOPE PARROT

FLOSSY & AMBER FLAMINGO

ELLIOTT & GEORGINA GIRAFFE

CAMILLA OSTRICH

STELLA SLOTH

OSCAR OCTOPUS