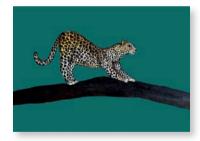

Emily is proud to support British manufacturing and she has a real passion for combining colour, fun and quality.

Discover her passion...

SKYLA KINGFISHER

LUANNA LEOPARD

STELLA SLOTH

ELLIOTT & GEORGINA GIRAFFE

- British made
- Moulded melamine
- 9.5cm x 9.5cm

• Dishwasher safe on (cool wash)

OSCAR OCTOPUS

LUANNA LEOPARD

FLOSSY & AMBER FLAMINGO

CAMILLA OSTRICH

PERCY & PENELOPE PARROT

- British made
- 100% cotton
- 37cm x 69cm

• Tumble dryer & iron safe (low heat)

SKYLA KINGFISHER

LUANNA LEOPARD

CAMILLA OSTRICH

PERCY & PENELOPE PARROT

CAMILLA OSTRICH (MULTI PRINT)

FLOSSY & AMBER FLAMINGO

- British made
- Cotton
- 30cm x 15cm

- Silk beehive tassel
- Black waterproof lining

CAMILLA OSTRICH

TAJ TOUCAN

LUANNA LEOPARD

FLOSSY & AMBER FLAMINGO

- British designed
- Fiberglass ribs
- Wood shaft & handle
- Pongee canopy (quick dry, anti-tear)

- Push-button automatic open
- Nickel rib tips
- Nickel top tip is resistant to cracking if used as walking stick

OSCAR OCTOPUS

LUANNA LEOPARD

CAMILLA OSTRICH

FLOSSY & AMBER FLAMINGO

STELLA SLOTH

TAJ TOUCAN

STELLA SLOTH

FLAMINGO

LUANNA LEOPARD

TAJ TOUCAN

- A4 & A3
- 300gsm paperFSC sourced
- Supporting the Woodland Trust's Carbon Capture Scheme