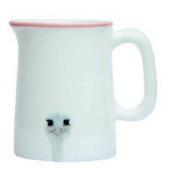

TAJ TOUCAN

CAMILLA OSTRICH

FLOSSY & AMBER FLAMINGO

- Fine Bone china mugs
- British made
- 400ml

- Hand painted rims
- Dishwasher safe
- Microwave safe

CAMILLA OSTRICH

- Fine Bone china jugsBritish made
- 1 pint, ½ pint & ¼ pint
- Hand painted rims
- Dishwasher safe
- Microwave safe