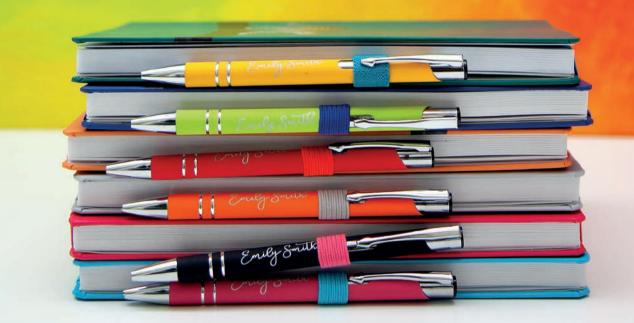

- A5
- Soft touch cover
- Pen included

- Internal document pocket
- Pen loop & elasticated band closure
- FSC lined paper

CAMILLA PINK OSTRICH

CAMILLA WHITE OSTRICH

- A4 & A3
- 300gsm paperFSC sourced
- Supporting the Woodland Trust's Carbon Capture Scheme