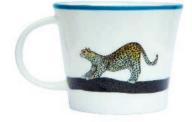

Emily is proud to support British manufacturing and she has a real passion for combining colour, fun and quality.

Discover her passion...

SKYLA KINGFISHER

LUANNA LEOPARD

STELLA SLOTH

ELLIOTT & GEORGINA GIRAFFE

TAJ TOUCAN

CAMILLA OSTRICH

FLOSSY & AMBER FLAMINGO

- Fine Bone china mugs
- British made
- 400ml

- Hand painted rims
- Dishwasher safe
- Microwave safe

CAMILLA OSTRICH

- Fine Bone china jugsBritish made
- 1 pint, ½ pint & ¼ pint
- Hand painted rims
- Dishwasher safe
- Microwave safe