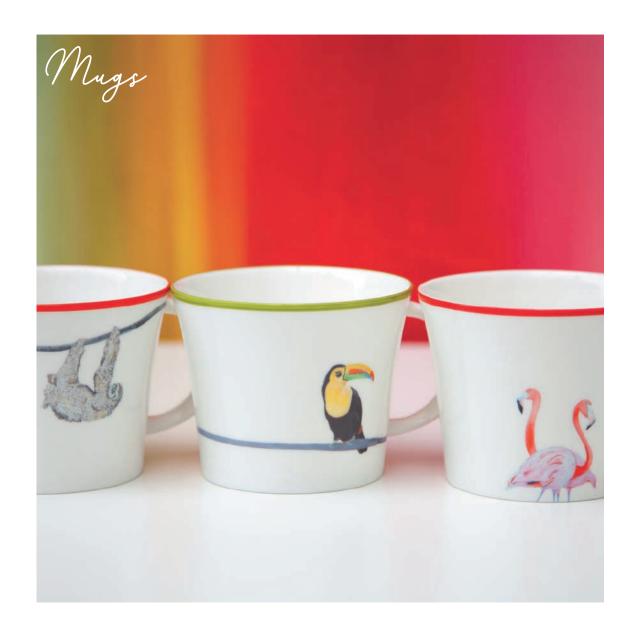

TAJ TOUCAN

CAMILLA OSTRICH

FLOSSY & AMBER FLAMINGO

- Fine Bone china mugs
- British made
- 400ml

- Hand painted rims
- Dishwasher safe
- Microwave safe

CAMILLA OSTRICH

- Fine Bone china jugsBritish made
- 1 pint, ½ pint & ¼ pint
- Hand painted rims
- Dishwasher safe
- Microwave safe