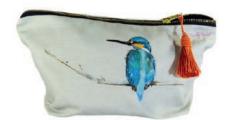

• Tumble dryer & iron safe (low heat)

SKYLA KINGFISHER

LUANNA LEOPARD

CAMILLA OSTRICH

PERCY & PENELOPE PARROT

CAMILLA OSTRICH (MULTI PRINT)

FLOSSY & AMBER FLAMINGO

- British made
- Cotton
- 30cm x 15cm

- Silk beehive tassel
- Black waterproof lining

CAMILLA OSTRICH

TAJ TOUCAN

LUANNA LEOPARD

FLOSSY & AMBER FLAMINGO

- British designed
- Fiberglass ribs
- Wood shaft & handle
- Pongee canopy (quick dry, anti-tear)