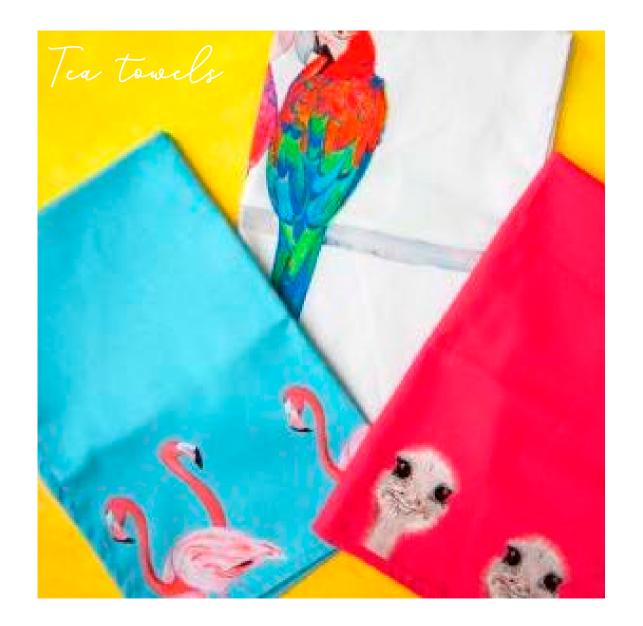

- British made
- Moulded melamine
- 9.5cm x 9.5cm

• Dishwasher safe on (cool wash)

OSCAR OCTOPUS

LUANNA LEOPARD

FLOSSY & AMBER FLAMINGO

CAMILLA OSTRICH

PERCY & PENELOPE PARROT

- British made
- 100% cotton
- 37cm x 69cm

• Tumble dryer & iron safe (low heat)

SKYLA KINGFISHER

LUANNA LEOPARD

CAMILLA OSTRICH

PERCY & PENELOPE PARROT

CAMILLA OSTRICH (MULTI PRINT)

FLOSSY & AMBER FLAMINGO

- British made
- Cotton
- 30cm x 15cm