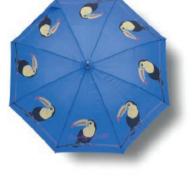

- Silk beehive tassel
- Black waterproof lining

CAMILLA OSTRICH

TAJ TOUCAN

LUANNA LEOPARD

FLOSSY & AMBER FLAMINGO

- British designed
- Fiberglass ribs
- Wood shaft & handle
- Pongee canopy (quick dry, anti-tear)

- Push-button automatic open
- Nickel rib tips
- Nickel top tip is resistant to cracking if used as walking stick

OSCAR OCTOPUS

LUANNA LEOPARD

CAMILLA OSTRICH

FLOSSY & AMBER FLAMINGO

STELLA SLOTH

TAJ TOUCAN