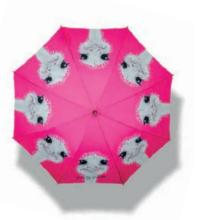

- Silk beehive tassel
- Black waterproof lining

CAMILLA OSTRICH

TAJ TOUCAN

LUANNA LEOPARD

FLOSSY & AMBER FLAMINGO

- British designed
- Fiberglass ribs
- Wood shaft & handle
- Pongee canopy (quick dry, anti-tear)

- Push-button automatic open
- Nickel rib tips
- Nickel top tip is resistant to cracking if used as walking stick

OSCAR OCTOPUS

LUANNA LEOPARD

CAMILLA OSTRICH

FLOSSY & AMBER FLAMINGO

STELLA SLOTH

TAJ TOUCAN