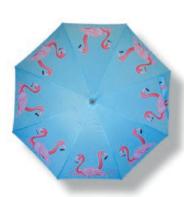

- Silk beehive tassel
- Black waterproof lining

CAMILLA OSTRICH

TAJ TOUCAN

LUANNA LEOPARD

FLOSSY & AMBER FLAMINGO

- British designed
- Fiberglass ribs
- Wood shaft & handle
- Pongee canopy (quick dry, anti-tear)

- Push-button automatic open
- Nickel rib tips
- Nickel top tip is resistant to cracking if used as walking stick

OSCAR OCTOPUS

LUANNA LEOPARD

CAMILLA OSTRICH

FLOSSY & AMBER FLAMINGO

STELLA SLOTH

TAJ TOUCAN