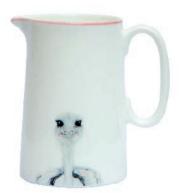

TAJ TOUCAN

CAMILLA OSTRICH

FLOSSY & AMBER FLAMINGO

- Fine Bone china mugs
- British made
- 400ml

- Hand painted rims
- Dishwasher safe
- Microwave safe

CAMILLA OSTRICH

- Fine Bone china jugsBritish made
- 1 pint, ½ pint & ¼ pint
- Hand painted rims
- Dishwasher safe
- Microwave safe