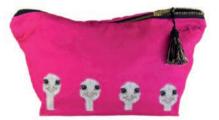

• Tumble dryer & iron safe (low heat)

SKYLA KINGFISHER

LUANNA LEOPARD

CAMILLA OSTRICH

PERCY & PENELOPE PARROT

CAMILLA OSTRICH (MULTI PRINT)

FLOSSY & AMBER FLAMINGO

- British made
- Cotton
- 30cm x 15cm

- Silk beehive tassel
- Black waterproof lining

CAMILLA OSTRICH

TAJ TOUCAN

LUANNA LEOPARD

FLOSSY & AMBER FLAMINGO

- British designed
- Fiberglass ribs
- Wood shaft & handle
- Pongee canopy (quick dry, anti-tear)

- A5
- Soft touch cover
- Pen included

- Internal document pocket
- Pen loop & elasticated band closure
- FSC lined paper

CAMILLA PINK OSTRICH

CAMILLA WHITE OSTRICH

- A4 & A3
- 300gsm paperFSC sourced
- Supporting the Woodland Trust's Carbon Capture Scheme