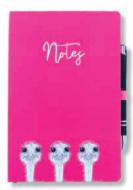

- A5
- Soft touch cover
- Pen included

- Internal document pocket
- Pen loop & elasticated band closure
- FSC lined paper

CAMILLA PINK OSTRICH

CAMILLA WHITE OSTRICH

- A4 & A3
- 300gsm paperFSC sourced
- Supporting the Woodland Trust's Carbon Capture Scheme