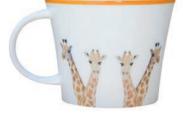

Emily is proud to support British manufacturing and she has a real passion for combining colour, fun and quality.

Discover her passion...

SKYLA KINGFISHER

LUANNA LEOPARD

STELLA SLOTH

ELLIOTT & GEORGINA GIRAFFE

TAJ TOUCAN

CAMILLA OSTRICH

FLOSSY & AMBER FLAMINGO

- Fine Bone china mugs
- British made
- 400ml

- Hand painted rims
- Dishwasher safe
- Microwave safe

CAMILLA OSTRICH

- Fine Bone china jugsBritish made
- 1 pint, ½ pint & ¼ pint
- Hand painted rims
- Dishwasher safe
- Microwave safe