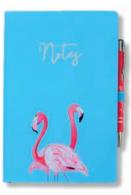

- A5
- Soft touch cover
- Pen included

- Internal document pocket
- Pen loop & elasticated band closure
- FSC lined paper

CAMILLA PINK OSTRICH

CAMILLA WHITE OSTRICH

- A4 & A3
- 300gsm paperFSC sourced
- Supporting the Woodland Trust's Carbon Capture Scheme

STELLA SLOTH

FLAMINGO

LUANNA LEOPARD

TAJ TOUCAN

- A4 & A3
- 300gsm paperFSC sourced
- Supporting the Woodland Trust's Carbon Capture Scheme