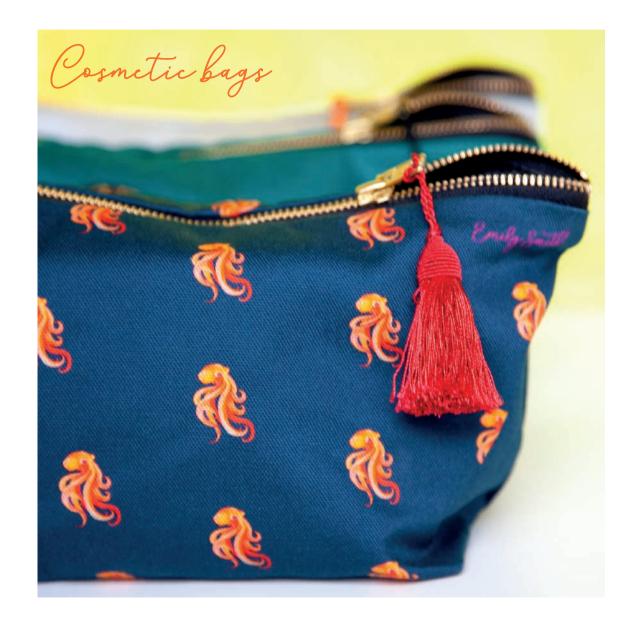

• Tumble dryer & iron safe (low heat)

SKYLA KINGFISHER

LUANNA LEOPARD

CAMILLA OSTRICH

PERCY & PENELOPE PARROT

CAMILLA OSTRICH (MULTI PRINT)

FLOSSY & AMBER FLAMINGO

- British made
- Cotton
- 30cm x 15cm

- Silk beehive tassel
- Black waterproof lining

CAMILLA OSTRICH

TAJ TOUCAN

LUANNA LEOPARD

FLOSSY & AMBER FLAMINGO

- British designed
- Fiberglass ribs
- Wood shaft & handle
- Pongee canopy (quick dry, anti-tear)