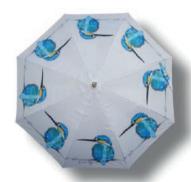

- Silk beehive tassel
- Black waterproof lining

CAMILLA OSTRICH

TAJ TOUCAN

LUANNA LEOPARD

FLOSSY & AMBER FLAMINGO

- British designed
- Fiberglass ribs
- Wood shaft & handle
- Pongee canopy (quick dry, anti-tear)

- Push-button automatic open
- Nickel rib tips
- Nickel top tip is resistant to cracking if used as walking stick

OSCAR OCTOPUS

LUANNA LEOPARD

CAMILLA OSTRICH

FLOSSY & AMBER FLAMINGO

STELLA SLOTH

TAJ TOUCAN