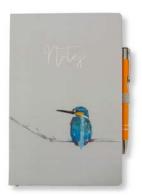

- A5
- Soft touch cover
- Pen included

- Internal document pocket
- Pen loop & elasticated band closure
- FSC lined paper

CAMILLA PINK OSTRICH

CAMILLA WHITE OSTRICH

- A4 & A3
- 300gsm paperFSC sourced
- Supporting the Woodland Trust's Carbon Capture Scheme