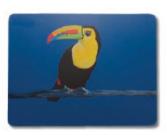

TAJ TOUCAN

CAMILLA OSTRICH

FLOSSY & AMBER FLAMINGO

- Fine Bone china mugs
- British made
- 400ml

- Hand painted rims
- Dishwasher safe
- Microwave safe

CAMILLA OSTRICH

- Fine Bone china jugsBritish made
- 1 pint, ½ pint & ¼ pint
- Hand painted rims
- Dishwasher safe
- Microwave safe