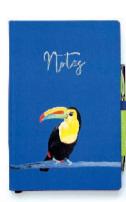

- A5
- Soft touch cover
- Pen included

- Internal document pocket
- Pen loop & elasticated band closure
- FSC lined paper

CAMILLA PINK OSTRICH

CAMILLA WHITE OSTRICH

- A4 & A3
- 300gsm paperFSC sourced
- Supporting the Woodland Trust's Carbon Capture Scheme

STELLA SLOTH

FLAMINGO

LUANNA LEOPARD

TAJ TOUCAN

- A4 & A3
- 300gsm paperFSC sourced
- Supporting the Woodland Trust's Carbon Capture Scheme