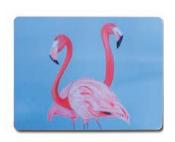

TAJ TOUCAN

CAMILLA OSTRICH

FLOSSY & AMBER FLAMINGO

- Fine Bone china mugs
- British made
- 400ml

- Hand painted rims
- Dishwasher safe
- Microwave safe

CAMILLA OSTRICH

- Fine Bone china jugsBritish made
- 1 pint, ½ pint & ¼ pint
- Hand painted rims
- Dishwasher safe
- Microwave safe