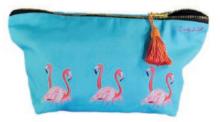

- Silk beehive tassel
- Black waterproof lining

CAMILLA OSTRICH

TAJ TOUCAN

LUANNA LEOPARD

FLOSSY & AMBER FLAMINGO

- British designed
- Fiberglass ribs
- Wood shaft & handle
- Pongee canopy (quick dry, anti-tear)