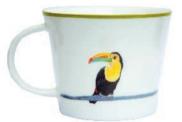

TAJ TOUCAN

CAMILLA OSTRICH

FLOSSY & AMBER FLAMINGO

- Fine Bone china mugs
- British made
- 400ml

- Hand painted rims
- Dishwasher safe
- Microwave safe

CAMILLA OSTRICH

- Fine Bone china jugsBritish made
- 1 pint, ½ pint & ¼ pint
- Hand painted rims
- Dishwasher safe
- Microwave safe

TIPI KINGFISHER

TAJ TOUCAN

CAMILLA OSTRICH

FLOSSY & AMBER FLAMINGO

ELLIOTT & GEORGINA GIRAFFE

- British made
- Moulded melamine
- 29cm x 22cm

• Dishwasher safe on (cool wash)

SKYLA KINGFISHER