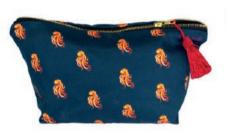

• Tumble dryer & iron safe (low heat)

SKYLA KINGFISHER

LUANNA LEOPARD

CAMILLA OSTRICH

PERCY & PENELOPE PARROT

CAMILLA OSTRICH (MULTI PRINT)

FLOSSY & AMBER FLAMINGO

- British made
- Cotton
- 30cm x 15cm

- Silk beehive tassel
- Black waterproof lining

CAMILLA OSTRICH

TAJ TOUCAN

LUANNA LEOPARD

FLOSSY & AMBER FLAMINGO

- British designed
- Fiberglass ribs
- Wood shaft & handle
- Pongee canopy (quick dry, anti-tear)