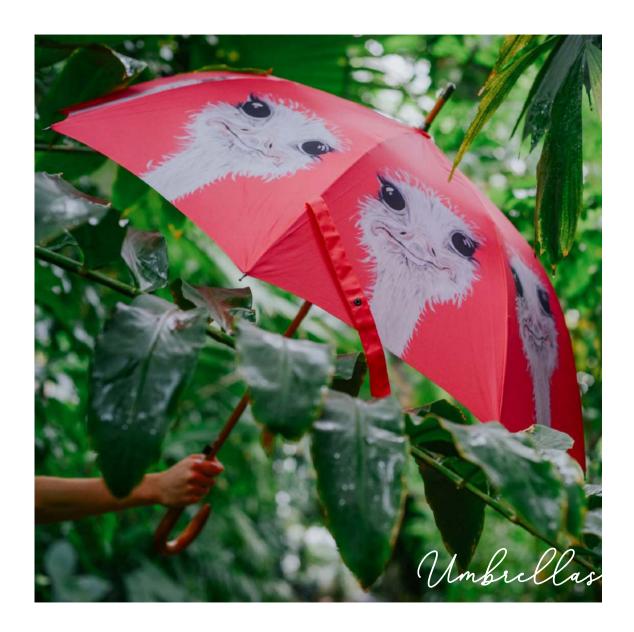

- Silk beehive tassel
- Black waterproof lining

CAMILLA OSTRICH

TAJ TOUCAN

LUANNA LEOPARD

FLOSSY & AMBER FLAMINGO

- British designed
- Fiberglass ribs
- Wood shaft & handle
- Pongee canopy (quick dry, anti-tear)

- Push-button automatic open
- Nickel rib tips
- Nickel top tip is resistant to cracking if used as walking stick

OSCAR OCTOPUS

LUANNA LEOPARD

CAMILLA OSTRICH

FLOSSY & AMBER FLAMINGO

STELLA SLOTH

TAJ TOUCAN