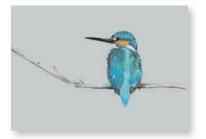

Emily is proud to support British manufacturing and she has a real passion for combining colour, fun and quality.

Discover her passion...

SKYLA KINGFISHER

LUANNA LEOPARD

STELLA SLOTH

ELLIOTT & GEORGINA GIRAFFE

TIPI KINGFISHER

TAJ TOUCAN

CAMILLA OSTRICH

FLOSSY & AMBER FLAMINGO

ELLIOTT & GEORGINA GIRAFFE

- British made
- Moulded melamine
- 29cm x 22cm

• Dishwasher safe on (cool wash)

SKYLA KINGFISHER

TIPI KINGFISHER

TAJ TOUCAN

PERCY & PENELOPE PARROT

FLOSSY & AMBER FLAMINGO

ELLIOTT & GEORGINA GIRAFFE

CAMILLA OSTRICH

STELLA SLOTH

OSCAR OCTOPUS

- British made
- Moulded melamine
- 9.5cm x 9.5cm

• Dishwasher safe on (cool wash)

OSCAR OCTOPUS

LUANNA LEOPARD

FLOSSY & AMBER FLAMINGO

CAMILLA OSTRICH

PERCY & PENELOPE PARROT

- British made
- 100% cotton
- 37cm x 69cm

- Silk beehive tassel
- Black waterproof lining

CAMILLA OSTRICH

TAJ TOUCAN

LUANNA LEOPARD

FLOSSY & AMBER FLAMINGO

- British designed
- Fiberglass ribs
- Wood shaft & handle
- Pongee canopy (quick dry, anti-tear)

- Push-button automatic open
- Nickel rib tips
- Nickel top tip is resistant to cracking if used as walking stick

OSCAR OCTOPUS

LUANNA LEOPARD

CAMILLA OSTRICH

FLOSSY & AMBER FLAMINGO

STELLA SLOTH

TAJ TOUCAN