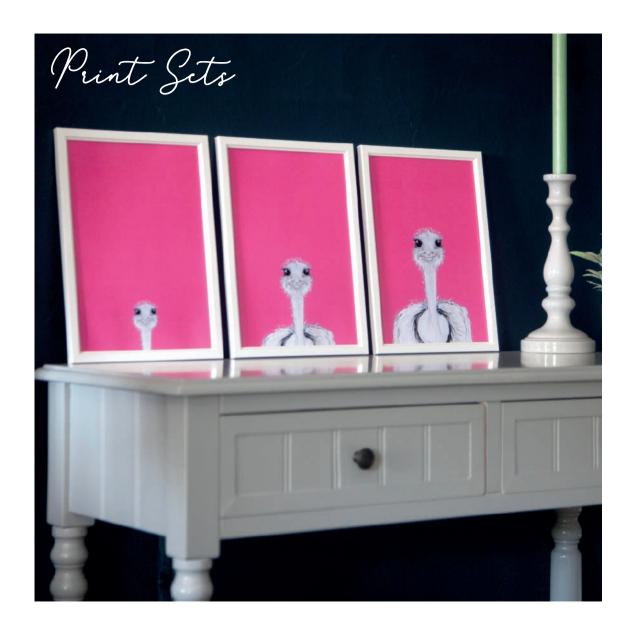

- A5
- Soft touch cover
- Pen included

- Internal document pocket
- Pen loop & elasticated band closure
- FSC lined paper

CAMILLA PINK OSTRICH

CAMILLA WHITE OSTRICH

- A4 & A3
- 300gsm paperFSC sourced
- Supporting the Woodland Trust's Carbon Capture Scheme