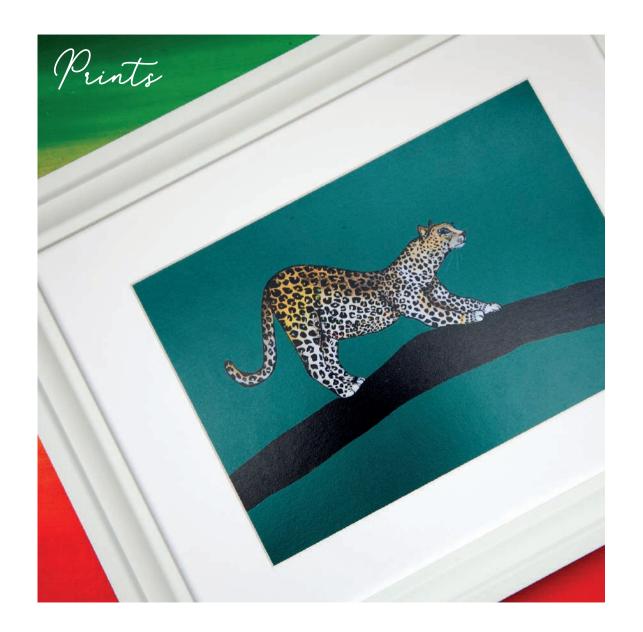

STELLA SLOTH

FLAMINGO

LUANNA LEOPARD

TAJ TOUCAN

- A4 & A3
- 300gsm paperFSC sourced
- Supporting the Woodland Trust's Carbon Capture Scheme