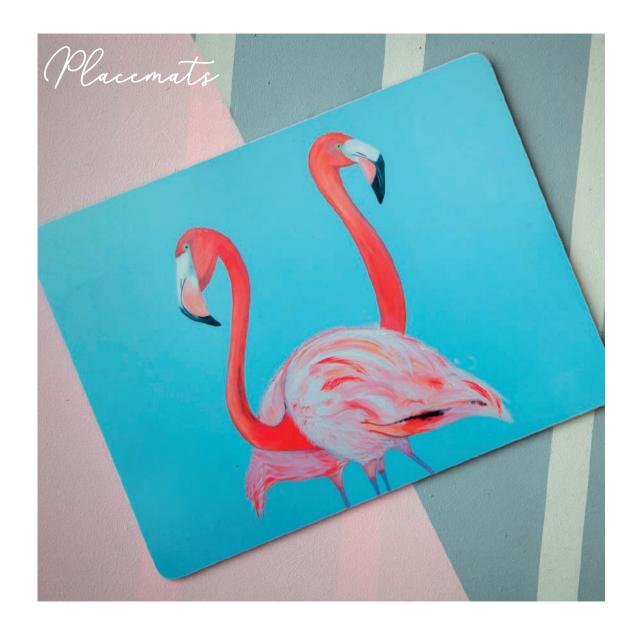

TIPI KINGFISHER

TAJ TOUCAN

CAMILLA OSTRICH

FLOSSY & AMBER FLAMINGO

ELLIOTT & GEORGINA GIRAFFE

- British made
- Moulded melamine
- 29cm x 22cm

• Dishwasher safe on (cool wash)

SKYLA KINGFISHER

TIPI KINGFISHER

TAJ TOUCAN

PERCY & PENELOPE PARROT

FLOSSY & AMBER FLAMINGO

ELLIOTT & GEORGINA GIRAFFE

CAMILLA OSTRICH

STELLA SLOTH

OSCAR OCTOPUS

- British made
- Moulded melamine
- 9.5cm x 9.5cm

• Dishwasher safe on (cool wash)

OSCAR OCTOPUS

LUANNA LEOPARD

FLOSSY & AMBER FLAMINGO

CAMILLA OSTRICH

PERCY & PENELOPE PARROT

- British made
- 100% cotton
- 37cm x 69cm