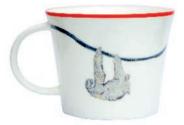

Emily is proud to support British manufacturing and she has a real passion for combining colour, fun and quality.

Discover her passion...

SKYLA KINGFISHER

LUANNA LEOPARD

STELLA SLOTH

ELLIOTT & GEORGINA GIRAFFE

TAJ TOUCAN

CAMILLA OSTRICH

FLOSSY & AMBER FLAMINGO

- Fine Bone china mugs
- British made
- 400ml

- Hand painted rims
- Dishwasher safe
- Microwave safe

CAMILLA OSTRICH

- Fine Bone china jugsBritish made
- 1 pint, ½ pint & ¼ pint
- Hand painted rims
- Dishwasher safe
- Microwave safe