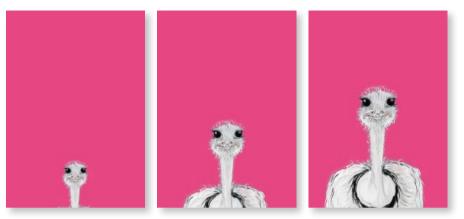

- A5
- Soft touch cover
- Pen included

- Internal document pocket
- Pen loop & elasticated band closure
- FSC lined paper

CAMILLA PINK OSTRICH

CAMILLA WHITE OSTRICH

- A4 & A3
- 300gsm paperFSC sourced
- Supporting the Woodland Trust's Carbon Capture Scheme