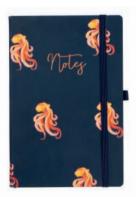

- A5
- Soft touch cover
- Pen included

- Internal document pocket
- Pen loop & elasticated band closure
- FSC lined paper

CAMILLA PINK OSTRICH

CAMILLA WHITE OSTRICH

- A4 & A3
- 300gsm paperFSC sourced
- Supporting the Woodland Trust's Carbon Capture Scheme

STELLA SLOTH

FLAMINGO

LUANNA LEOPARD

TAJ TOUCAN

- A4 & A3
- 300gsm paperFSC sourced
- Supporting the Woodland Trust's Carbon Capture Scheme