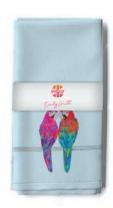

TIPI KINGFISHER

TAJ TOUCAN

PERCY & PENELOPE PARROT

FLOSSY & AMBER FLAMINGO

ELLIOTT & GEORGINA GIRAFFE

CAMILLA OSTRICH

STELLA SLOTH

OSCAR OCTOPUS

- British made
- Moulded melamine
- 9.5cm x 9.5cm

• Dishwasher safe on (cool wash)

OSCAR OCTOPUS

LUANNA LEOPARD

FLOSSY & AMBER FLAMINGO

CAMILLA OSTRICH

PERCY & PENELOPE PARROT

- British made
- 100% cotton
- 37cm x 69cm