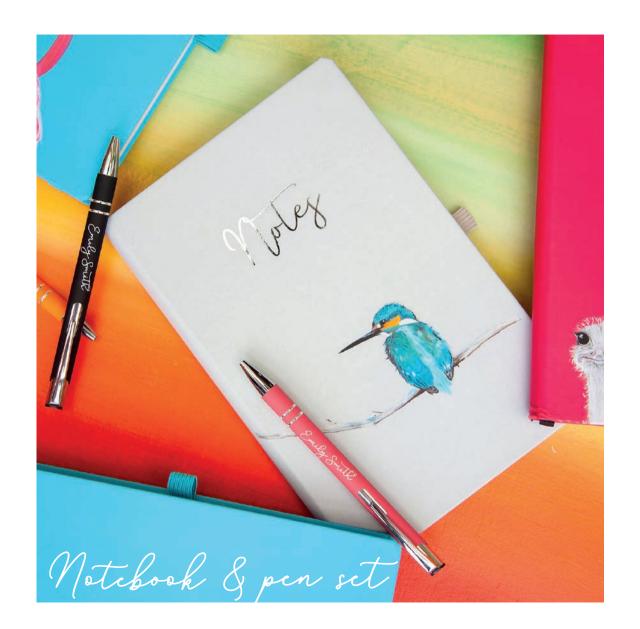

- A5
- Soft touch cover
- Pen included

- Internal document pocket
- Pen loop & elasticated band closure
- FSC lined paper

CAMILLA PINK OSTRICH

CAMILLA WHITE OSTRICH

- A4 & A3
- 300gsm paperFSC sourced
- Supporting the Woodland Trust's Carbon Capture Scheme