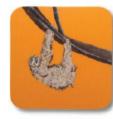

Emily is proud to support British manufacturing and she has a real passion for combining colour, fun and quality.

Discover her passion...

SKYLA KINGFISHER

LUANNA LEOPARD

STELLA SLOTH

ELLIOTT & GEORGINA GIRAFFE

TIPI KINGFISHER

TAJ TOUCAN

CAMILLA OSTRICH

FLOSSY & AMBER FLAMINGO

ELLIOTT & GEORGINA GIRAFFE

- British made
- Moulded melamine
- 29cm x 22cm

• Dishwasher safe on (cool wash)

SKYLA KINGFISHER

- Push-button automatic open
- Nickel rib tips
- Nickel top tip is resistant to cracking if used as walking stick

OSCAR OCTOPUS

LUANNA LEOPARD

CAMILLA OSTRICH

FLOSSY & AMBER FLAMINGO

STELLA SLOTH

TAJ TOUCAN