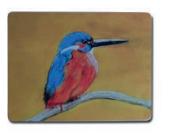

TIPI KINGFISHER

TAJ TOUCAN

CAMILLA OSTRICH

FLOSSY & AMBER FLAMINGO

ELLIOTT & GEORGINA GIRAFFE

- British made
- Moulded melamine
- 29cm x 22cm

• Dishwasher safe on (cool wash)

SKYLA KINGFISHER