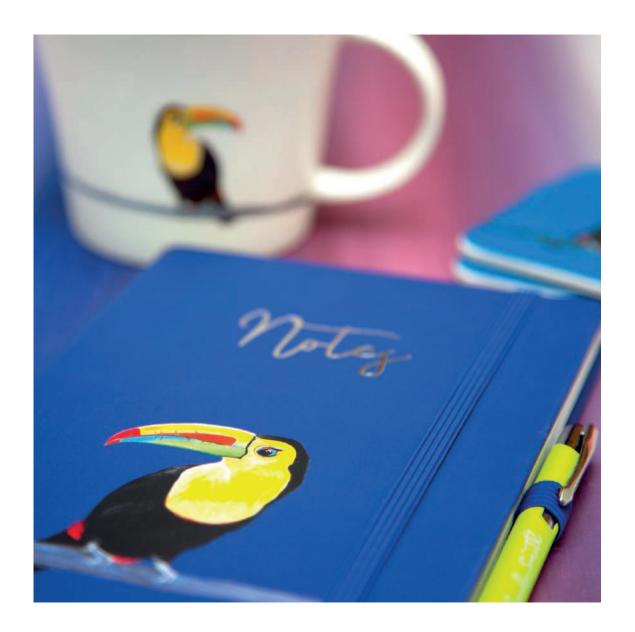

TAJ TOUCAN

CAMILLA OSTRICH

FLOSSY & AMBER FLAMINGO

- Fine Bone china mugs
- British made
- 400ml

- Hand painted rims
- Dishwasher safe
- Microwave safe

CAMILLA OSTRICH

- Fine Bone china jugsBritish made
- 1 pint, ½ pint & ¼ pint
- Hand painted rims
- Dishwasher safe
- Microwave safe

- A5
- Soft touch cover
- Pen included

- Internal document pocket
- Pen loop & elasticated band closure
- FSC lined paper

CAMILLA PINK OSTRICH

CAMILLA WHITE OSTRICH

- A4 & A3
- 300gsm paperFSC sourced
- Supporting the Woodland Trust's Carbon Capture Scheme