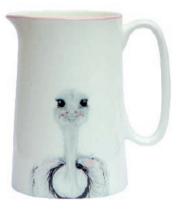

TAJ TOUCAN

CAMILLA OSTRICH

FLOSSY & AMBER FLAMINGO

- Fine Bone china mugs
- British made
- 400ml

- Hand painted rims
- Dishwasher safe
- Microwave safe

CAMILLA OSTRICH

- Fine Bone china jugsBritish made
- 1 pint, ½ pint & ¼ pint
- Hand painted rims
- Dishwasher safe
- Microwave safe