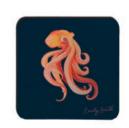

TIPI KINGFISHER

TAJ TOUCAN

PERCY & PENELOPE PARROT

FLOSSY & AMBER FLAMINGO

ELLIOTT & GEORGINA GIRAFFE

CAMILLA OSTRICH

STELLA SLOTH

OSCAR OCTOPUS

- British made
- Moulded melamine
- 9.5cm x 9.5cm

• Dishwasher safe on (cool wash)

OSCAR OCTOPUS

LUANNA LEOPARD

FLOSSY & AMBER FLAMINGO

CAMILLA OSTRICH

PERCY & PENELOPE PARROT

- British made
- 100% cotton
- 37cm x 69cm