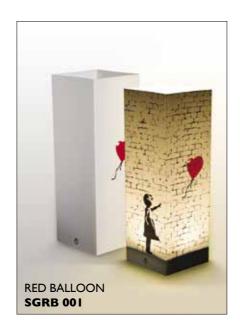

## **SHADOW LAMPS**

**◀** Shadow Lamps

Shadow Lamps by Luxa are a highly unusual and attractive LED lamp with hidden images that only come to light when the lamp is turned on. The thick laminated card shade is printed both inside and out to show a gentle, peaceful design when the lamp is off, but something rather more interesting and active when turned on. The Shadow Lamps have an option of three lighting modes - continuous, gentle pulse or a tea light flicker. The Shadow Lamps can be run off the mains with the 2m USB cable supplied or with 3 x 'AA' batteries (not supplied).

- Mains or battery operation
- mains USB cable supplied
- Three lighting modes:
  - continuous
- gentle pulse
- tea light flicker
- 10 x 10 x 30 cms
- 210g
- Card, ABS