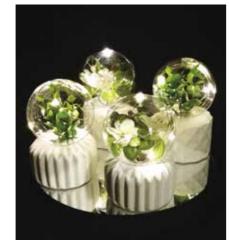

### **◄** Plant Lamps

Luxa's Plant Lamps are a delightfully cute miniature terrarium with artificial flowers or leaves housed in a light bulb and set into one of two designs of plaster base. The plants are illuminated by a tiny string of 5 warm white LEDs which are powered by 2 x AAA batteries (not supplied).

- 5 x warm white LEDs
- Battery operation,2 x AAA required
- 8cm diameter x 13cm high
- 223g
- Plaster, PE, ABS