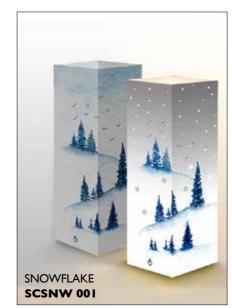

## **SHADOW LAMPS**

**◀** Shadow Lamps

Shadow Lamps by Luxa are a highly unusual and attractive LED lamp with hidden images that only come to light when the lamp is turned on. The thick laminated card shade is printed both inside and out to show a gentle, peaceful design when the lamp is off, but something rather more interesting and active when turned on. The Shadow Lamps have an option of three lighting modes - continuous, gentle pulse or a tea light flicker. The Shadow Lamps can be run off the mains with the 2m USB cable supplied or with 3 x 'AA' batteries (not supplied).

- Mains or battery operation
- mains USB cable supplied
- Three lighting modes:
  - continuous
- gentle pulse
- tea light flicker
- 10 x 10 x 30 cms
- 210g
- Card, ABS