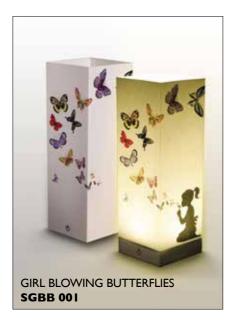

## **SHADOW LAMPS**

**◀** Shadow Lamps

Shadow Lamps by Luxa are a highly unusual and attractive LED lamp with hidden images that only come to light when the lamp is turned on. The thick laminated card shade is printed both inside and out to show a gentle, peaceful design when the lamp is off, but something rather more interesting and active when turned on. The Shadow Lamps have an option of three lighting modes - continuous, gentle pulse or a tea light flicker. The Shadow Lamps can be run off the mains with the 2m USB cable supplied or with 3 x 'AA' batteries (not supplied).

- Mains or battery operation
- mains USB cable supplied
- Three lighting modes:
  - continuous
- gentle pulse
- tea light flicker
- 10 x 10 x 30 cms
- 210g
- Card, ABS