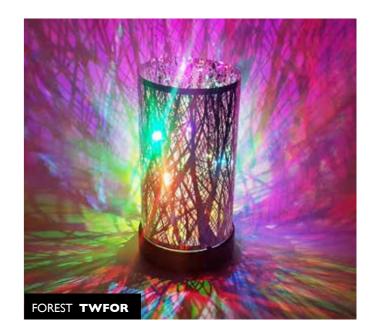

### ▲ Frosties

The Frosties variation contain a set of sequentially flashing warm white LEDs whose light is diffused through a sophisticated textured film to give a bright, sparkling frosted effect to the acid-etched designs.

3 designs: City, Winter and Fantasia.

### ▲ Frosty Twinklers

A hybrid of the Frosties and the Twinklers, the Frosty Twinklers use the same frosted diffuser foil of the Frosties together with the colourful Twinkler LED format. The effect is a bright and sparkling ever-changing multi-coloured display shining through the cut-out patterns of the lamps.