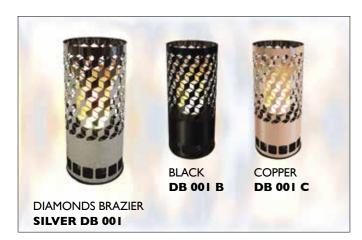

## FLAMELIGHTS - METALLICA

### ▲ Flamelights - Metallica

A wide range of the most realistic silk flame-effect effect lamps on the planet with three dozen to choose from. Finely etched stainless steel shades on these pages, natural fibre ones overleaf - or just the internal Firelamp console for window or shop displays where a bit of fire is required.

### **▲** Square Braziers

**▲** Fire Boxes