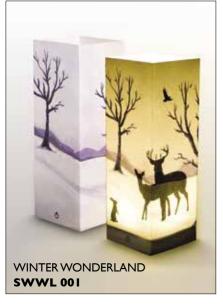

## **SHADOW LAMPS**

**◀** Shadow Lamps

Shadow Lamps by Luxa are a highly unusual and attractive LED lamp with hidden images that only come to light when the lamp is turned on. The thick laminated card shade is printed both inside and out to show a gentle, peaceful design when the lamp is off, but something rather more interesting and active when turned on. The Shadow Lamps have an option of three lighting modes - continuous, gentle pulse or a tea light flicker. The Shadow Lamps can be run off the mains with the 2m USB cable supplied or with 3 x 'AA' batteries (not supplied).

- Mains or battery operation
- mains USB cable supplied
- Three lighting modes:
  - continuous
- gentle pulse
- tea light flicker
- 10 x 10 x 30 cms
- 210g
- Card, ABS