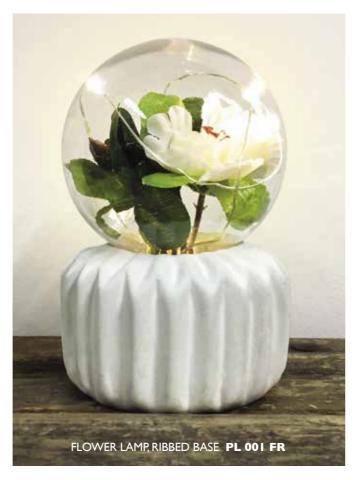

# **PLANT LAMPS**

### **◄** Plant Lamps

Luxa's Plant Lamps are a delightfully cute miniature terrarium with artificial flowers or leaves housed in a light bulb and set into one of two designs of plaster base. The plants are illuminated by a tiny string of 5 warm white LEDs which are powered by 2 x AAA batteries (not supplied).

- 5 x warm white LEDs
- Battery operation,2 x AAA required
- 8cm diameter x 13cm high
- 223g
- Plaster, PE, ABS