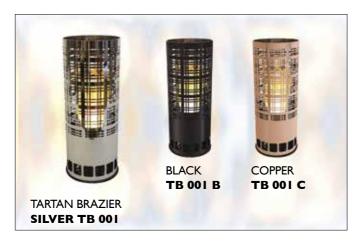

## FLAMELIGHTS - METALLICA

### ▲ Flamelights - Metallica

A wide range of the most realistic silk flame-effect effect lamps on the planet with three dozen to choose from. Finely etched stainless steel shades on these pages, natural fibre ones overleaf - or just the internal Firelamp console for window or shop displays where a bit of fire is required.

### **▲** Square Braziers

**▲** Fire Boxes