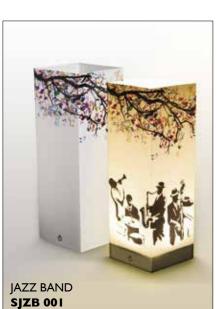

## **SHADOW LAMPS**

**◀** Shadow Lamps

Shadow Lamps by Luxa are a highly unusual and attractive LED lamp with hidden images that only come to light when the lamp is turned on. The thick laminated card shade is printed both inside and out to show a gentle, peaceful design when the lamp is off, but something rather more interesting and active when turned on. The Shadow Lamps have an option of three lighting modes - continuous, gentle pulse or a tea light flicker. The Shadow Lamps can be run off the mains with the 2m USB cable supplied or with 3 x 'AA' batteries (not supplied).

- Mains or battery operation
- mains USB cable supplied
- Three lighting modes:
  - continuous
- gentle pulse
- tea light flicker
- 10 x 10 x 30 cms
- 210g
- Card, ABS