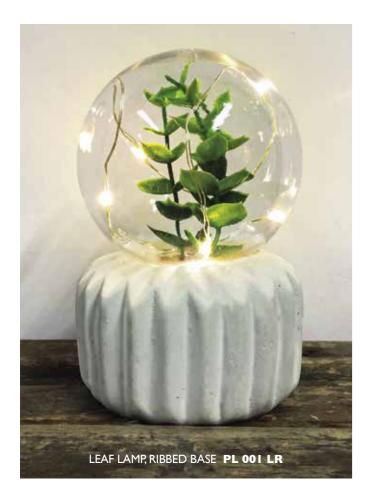

### **◄** Plant Lamps

Luxa's Plant Lamps are a delightfully cute miniature terrarium with artificial flowers or leaves housed in a light bulb and set into one of two designs of plaster base. The plants are illuminated by a tiny string of 5 warm white LEDs which are powered by 2 x AAA batteries (not supplied).

- 5 x warm white LEDs
- Battery operation,2 x AAA required
- 8cm diameter x 13cm high
- 223g
- Plaster, PE, ABS