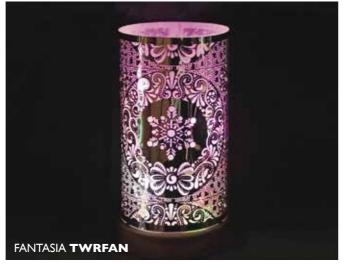

### ▲ Frosty Twinklers

A hybrid of the Frosties and the Twinklers, the Frosty Twinklers use the same frosted diffuser foil of the Frosties together with the colourful Twinkler LED format. The effect is a bright and sparkling ever-changing multi-coloured display shining through the cut-out patterns of the lamps.

3 designs: City, Winter and Fantasia.