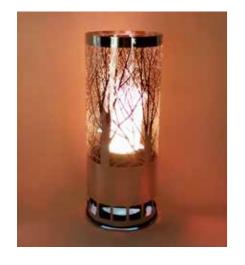

### ▲ Frosties

The Frosties variation contain a set of sequentially flashing warm white LEDs whose light is diffused through a sophisticated textured film to give a bright, sparkling frosted effect to the acid-etched designs.

3 designs: City, Winter and Fantasia.

### ▲ Frosty Twinklers

A hybrid of the Frosties and the Twinklers, the Frosty Twinklers use the same frosted diffuser foil of the Frosties together with the colourful Twinkler LED format. The effect is a bright and sparkling ever-changing multi-coloured display shining through the cut-out patterns of the lamps.

#### **◀** Twinklers

The Twinklers are a really cute and colourful flickering lamp by daylight, but in a dark environment they turn into something really rather special. There are 4 different colours in each LED and these blend into many more shades, and the polished interior multiplies the number points of light many times over to give a very busy and colourful effect indeed. The ever-changing patterns and colours thrown onto nearby surfaces is quite entrancing.

- Intricate acid etched designs
- Highly polished stainless steel inside and out
- Sequential LED flicker speeds
- Warm white or multi-coloured
- Light sources multiplied through internal reflections
- Mahogany stained wooden base
- 3 x AAA batteries included