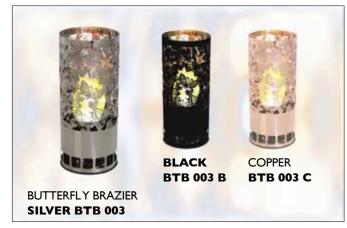

## FLAMELIGHTS - METALLICA

### ▲ Flamelights - Metallica

A wide range of the most realistic silk flame-effect effect lamps on the planet with three dozen to choose from. Finely etched stainless steel shades on these pages, natural fibre ones overleaf - or just the internal Firelamp console for window or shop displays where a bit of fire is required.

### **▲** Square Braziers

**▲** Fire Boxes