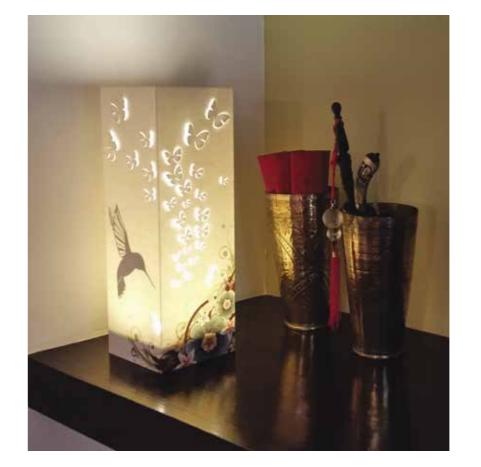

## **SHADOW LAMPS**

**◀** Shadow Lamps

Shadow Lamps by Luxa are a highly unusual and attractive LED lamp with hidden images that only come to light when the lamp is turned on. The thick laminated card shade is printed both inside and out to show a gentle, peaceful design when the lamp is off, but something rather more interesting and active when turned on. The Shadow Lamps have an option of three lighting modes - continuous, gentle pulse or a tea light flicker. The Shadow Lamps can be run off the mains with the 2m USB cable supplied or with 3 x 'AA' batteries (not supplied).

- Mains or battery operation
- mains USB cable supplied
- Three lighting modes:
  - continuous
- gentle pulse
- tea light flicker
- 10 x 10 x 30 cms
- 210g
- Card, ABS