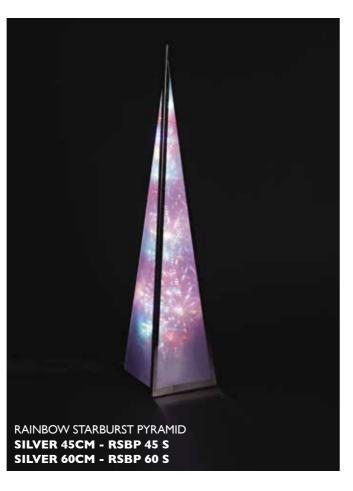

### **◄** Pyramid Lamps

These wonderful lamps with their amazing 3-D holographic windows use 16 LEDs bound to a rotating spindle to display a mass of stars or exploding starbursts swirling around inside them - either in warm white or rainbow colours. These come in two sizes, 60cm and 45cm, and are housed in a highly polished stainless steel frame. The Pyramids are for indoor use only and are supplied with a low voltage mains transformer.

- 45cm or 60cm x 14cm x 14cm
- 24V / ultra-bright LEDs
- 525g / 550g
- Steel, PE