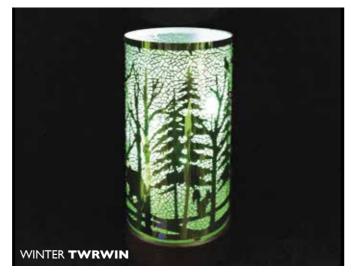

### ▲ Frosties

The Frosties variation contain a set of sequentially flashing warm white LEDs whose light is diffused through a sophisticated textured film to give a bright, sparkling frosted effect to the acid-etched designs.

3 designs: City, Winter and Fantasia.

### ▲ Frosty Twinklers

A hybrid of the Frosties and the Twinklers, the Frosty Twinklers use the same frosted diffuser foil of the Frosties together with the colourful Twinkler LED format. The effect is a bright and sparkling ever-changing multi-coloured display shining through the cut-out patterns of the lamps.