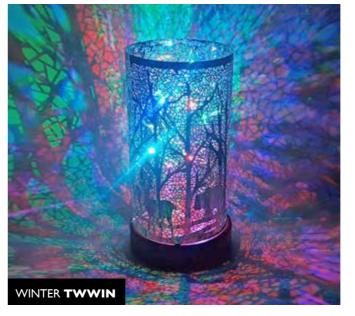

### **▲** Sparklers

A sophisticated diffuser film inside the lamp splits up the light from the dozen internal warm white or coloured LEDs into a myriad points of light which then frame a variety of Winter scenes, giving a bright glistening frost effect to the entire lamp. The high quality moulded glass has a thin coating of iridescent film and this discrete rainbow sheen is enhanced by the two-tone light from the LEDs which display gentle shades of rose and gold throughout the sparkling frosted landscape.

| Product codes |                       | Large      | Medium            | Small      |
|---------------|-----------------------|------------|-------------------|------------|
| Battery       | Deer Park, white      | SP WIN L   | SP WIN M          | SP WIN S   |
| only          | Deer Park colour      | SP WIN LC  | SP WIN MC         | SP WIN SC  |
| -             | Santa, white          | SP SAN L   | SP SAN M          | SP SAN S   |
|               | Winter Berries, white | SP BER L   | SP BER M          | SP BER S   |
| USB +         | Deer Park, white      | SP WIN LU  | SP WIN MU         | SP WIN SU  |
| Battery       | Deer Park colour      | SP WIN LCU | <b>SP WIN MCU</b> | SP WIN SCU |
| •             | Santa, white          | SP SAN LU  | SP SAN MU         | SP SAN SU  |
|               | Winter Berries, white | SP BER LU  | SP BER MU         | SP BER SU  |

- 8, 10 or 12 x warm white or coloured LEDs
- Battery operation, 3 x AA batteries required
   16,18, 20cm high, 8cm diameter,
- Glass, ABS

- USB + battery option available, 2m USB cable included
- 16,18, 20cm high, 8cm diameter, USB option + 1.5cm height