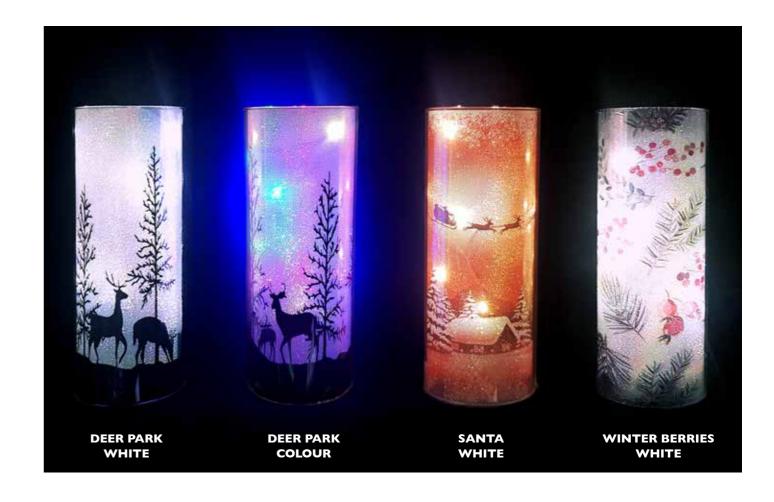

### **▲** Sparklers

A sophisticated diffuser film inside the lamp splits up the light from the dozen internal warm white or coloured LEDs into a myriad points of light which then frame a variety of Winter scenes, giving a bright glistening frost effect to the entire lamp. The high quality moulded glass has a thin coating of iridescent film and this discrete rainbow sheen is enhanced by the two-tone light from the LEDs which display gentle shades of rose and gold throughout the sparkling frosted landscape.

| Product codes |                       | Large      | Medium            | Small      |
|---------------|-----------------------|------------|-------------------|------------|
| Battery       | Deer Park, white      | SP WIN L   | SP WIN M          | SP WIN S   |
| only          | Deer Park colour      | SP WIN LC  | SP WIN MC         | SP WIN SC  |
| -             | Santa, white          | SP SAN L   | SP SAN M          | SP SAN S   |
|               | Winter Berries, white | SP BER L   | SP BER M          | SP BER S   |
| USB +         | Deer Park, white      | SP WIN LU  | SP WIN MU         | SP WIN SU  |
| Battery       | Deer Park colour      | SP WIN LCU | <b>SP WIN MCU</b> | SP WIN SCU |
| •             | Santa, white          | SP SAN LU  | SP SAN MU         | SP SAN SU  |
|               | Winter Berries, white | SP BER LU  | SP BER MU         | SP BER SU  |