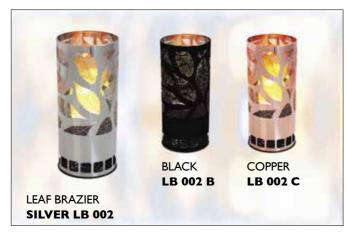

## FLAMELIGHTS - METALLICA

### ▲ Flamelights - Metallica

A wide range of the most realistic silk flame-effect effect lamps on the planet with three dozen to choose from. Finely etched stainless steel shades on these pages, natural fibre ones overleaf - or just the internal Firelamp console for window or shop displays where a bit of fire is required.

### **▲** Square Braziers

**▲** Fire Boxes