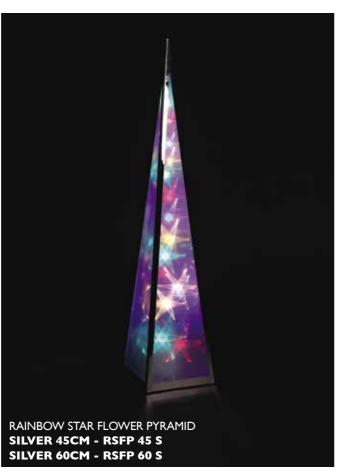

### **◄** Pyramid Lamps

These wonderful lamps with their amazing 3-D holographic windows use 16 LEDs bound to a rotating spindle to display a mass of stars or exploding starbursts swirling around inside them - either in warm white or rainbow colours. These come in two sizes, 60cm and 45cm, and are housed in a highly polished stainless steel frame. The Pyramids are for indoor use only and are supplied with a low voltage mains transformer.

- 45cm or 60cm x 14cm x 14cm
- 24V / ultra-bright LEDs
- 525g / 550g
- Steel, PE