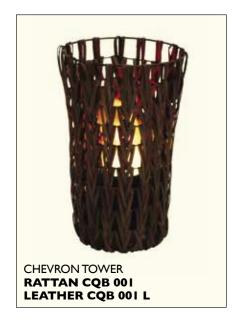

### ▲ Asia Woven Lamps

A range of woven Flamelights with a shade made from either rattan or a two-tone leather-effect weave.