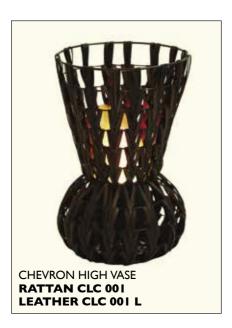

### ▲ Asia Woven Lamps

A range of woven Flamelights with a shade made from either rattan or a two-tone leather-effect weave.