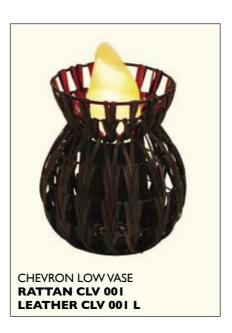

### ▲ Asia Woven Lamps

A range of woven Flamelights with a shade made from either rattan or a two-tone leather-effect weave.