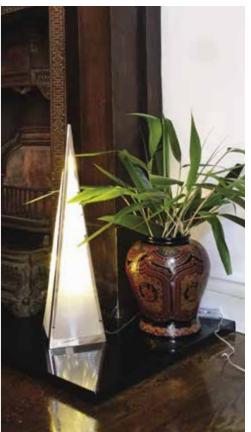

### **◄** Pyramid Lamps

These wonderful lamps with their amazing 3-D holographic windows use 16 LEDs bound to a rotating spindle to display a mass of stars or exploding starbursts swirling around inside them - either in warm white or rainbow colours. These come in two sizes, 60cm and 45cm, and are housed in a highly polished stainless steel frame. The Pyramids are for indoor use only and are supplied with a low voltage mains transformer.

- 45cm or 60cm x 14cm x 14cm
- 24V / ultra-bright LEDs
- 525g / 550g
- Steel, PE