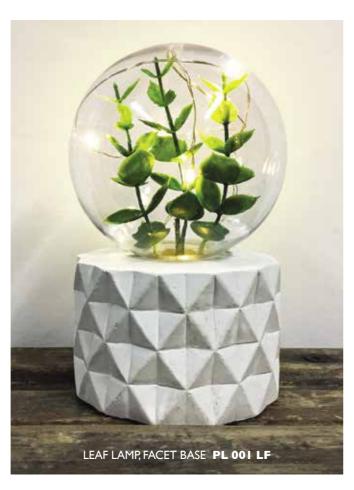

### **◄** Plant Lamps

Luxa's Plant Lamps are a delightfully cute miniature terrarium with artificial flowers or leaves housed in a light bulb and set into one of two designs of plaster base. The plants are illuminated by a tiny string of 5 warm white LEDs which are powered by 2 x AAA batteries (not supplied).

- 5 x warm white LEDs
- Battery operation,2 x AAA required
- 8cm diameter x 13cm high
- 223g
- Plaster, PE, ABS