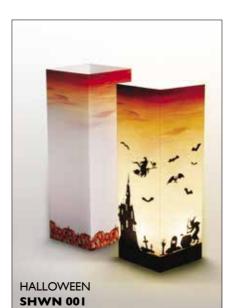

## **SHADOW LAMPS**

**◀** Shadow Lamps

Shadow Lamps by Luxa are a highly unusual and attractive LED lamp with hidden images that only come to light when the lamp is turned on. The thick laminated card shade is printed both inside and out to show a gentle, peaceful design when the lamp is off, but something rather more interesting and active when turned on. The Shadow Lamps have an option of three lighting modes - continuous, gentle pulse or a tea light flicker. The Shadow Lamps can be run off the mains with the 2m USB cable supplied or with 3 x 'AA' batteries (not supplied).

- Mains or battery operation
- mains USB cable supplied
- Three lighting modes:
  - continuous
- gentle pulse
- tea light flicker
- 10 x 10 x 30 cms
- 210g
- Card, ABS