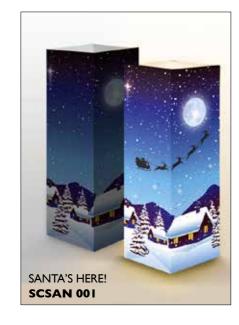

## **SHADOW LAMPS**

**◀** Shadow Lamps

Shadow Lamps by Luxa are a highly unusual and attractive LED lamp with hidden images that only come to light when the lamp is turned on. The thick laminated card shade is printed both inside and out to show a gentle, peaceful design when the lamp is off, but something rather more interesting and active when turned on. The Shadow Lamps have an option of three lighting modes - continuous, gentle pulse or a tea light flicker. The Shadow Lamps can be run off the mains with the 2m USB cable supplied or with 3 x 'AA' batteries (not supplied).

- Mains or battery operation
- mains USB cable supplied
- Three lighting modes:
  - continuous
- gentle pulse
- tea light flicker
- 10 x 10 x 30 cms
- 210g
- Card, ABS