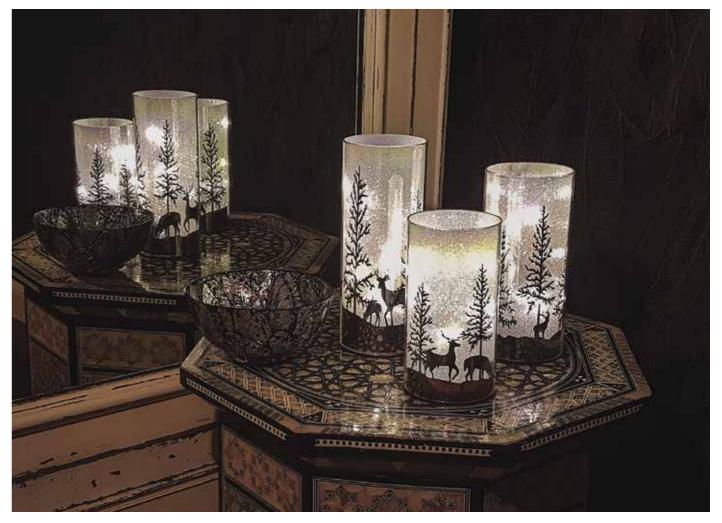

### **▲** Sparklers

A sophisticated diffuser film inside the lamp splits up the light from the dozen internal warm white or coloured LEDs into a myriad points of light which then frame a variety of Winter scenes, giving a bright glistening frost effect to the entire lamp. The high quality moulded glass has a thin coating of iridescent film and this discrete rainbow sheen is enhanced by the two-tone light from the LEDs which display gentle shades of rose and gold throughout the sparkling frosted landscape.

| Product codes |                       | Large      | Medium            | Small      |
|---------------|-----------------------|------------|-------------------|------------|
| Battery       | Deer Park, white      | SP WIN L   | SP WIN M          | SP WIN S   |
| only          | Deer Park colour      | SP WIN LC  | SP WIN MC         | SP WIN SC  |
| -             | Santa, white          | SP SAN L   | SP SAN M          | SP SAN S   |
|               | Winter Berries, white | SP BER L   | SP BER M          | SP BER S   |
| USB +         | Deer Park, white      | SP WIN LU  | SP WIN MU         | SP WIN SU  |
| Battery       | Deer Park colour      | SP WIN LCU | <b>SP WIN MCU</b> | SP WIN SCU |
| •             | Santa, white          | SP SAN LU  | SP SAN MU         | SP SAN SU  |
|               | Winter Berries, white | SP BER LU  | SP BER MU         | SP BER SU  |

- 8, 10 or 12 x warm white or coloured LEDs
- Battery operation, 3 x AA batteries required
   16,18, 20cm high, 8cm diameter,
- Glass, ABS

- USB + battery option available, 2m USB cable included
- 16,18, 20cm high, 8cm diameter, USB option + 1.5cm height