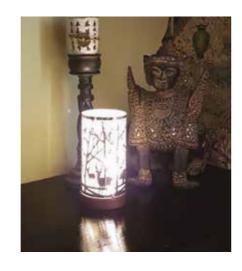

### ▲ Frosties

The Frosties variation contain a set of sequentially flashing warm white LEDs whose light is diffused through a sophisticated textured film to give a bright, sparkling frosted effect to the acid-etched designs.

3 designs: City, Winter and Fantasia.

### ▲ Frosty Twinklers

A hybrid of the Frosties and the Twinklers, the Frosty Twinklers use the same frosted diffuser foil of the Frosties together with the colourful Twinkler LED format. The effect is a bright and sparkling ever-changing multi-coloured display shining through the cut-out patterns of the lamps.