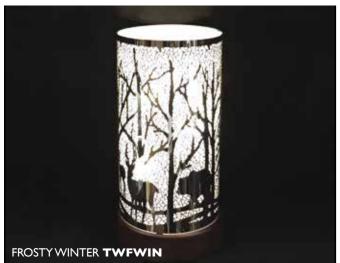

### ▲ Frosties

The Frosties variation contain a set of sequentially flashing warm white LEDs whose light is diffused through a sophisticated textured film to give a bright, sparkling frosted effect to the acid-etched designs.

3 designs: City, Winter and Fantasia.