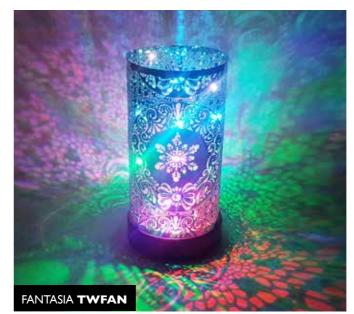

### ▲ Frosties

The Frosties variation contain a set of sequentially flashing warm white LEDs whose light is diffused through a sophisticated textured film to give a bright, sparkling frosted effect to the acid-etched designs.

3 designs: City, Winter and Fantasia.

### ▲ Frosty Twinklers

A hybrid of the Frosties and the Twinklers, the Frosty Twinklers use the same frosted diffuser foil of the Frosties together with the colourful Twinkler LED format. The effect is a bright and sparkling ever-changing multi-coloured display shining through the cut-out patterns of the lamps.