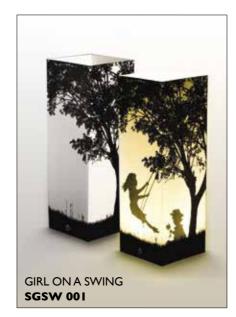

## **SHADOW LAMPS**

**◀** Shadow Lamps

Shadow Lamps by Luxa are a highly unusual and attractive LED lamp with hidden images that only come to light when the lamp is turned on. The thick laminated card shade is printed both inside and out to show a gentle, peaceful design when the lamp is off, but something rather more interesting and active when turned on. The Shadow Lamps have an option of three lighting modes - continuous, gentle pulse or a tea light flicker. The Shadow Lamps can be run off the mains with the 2m USB cable supplied or with 3 x 'AA' batteries (not supplied).

- Mains or battery operation
- mains USB cable supplied
- Three lighting modes:
  - continuous
- gentle pulse
- tea light flicker
- 10 x 10 x 30 cms
- 210g
- Card, ABS