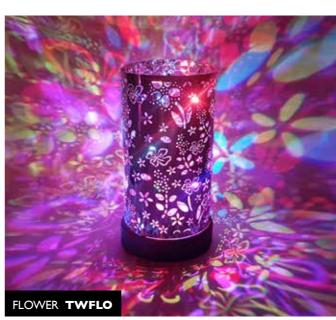

### ▲ Frosties

The Frosties variation contain a set of sequentially flashing warm white LEDs whose light is diffused through a sophisticated textured film to give a bright, sparkling frosted effect to the acid-etched designs.

3 designs: City, Winter and Fantasia.

### ▲ Frosty Twinklers

A hybrid of the Frosties and the Twinklers, the Frosty Twinklers use the same frosted diffuser foil of the Frosties together with the colourful Twinkler LED format. The effect is a bright and sparkling ever-changing multi-coloured display shining through the cut-out patterns of the lamps.