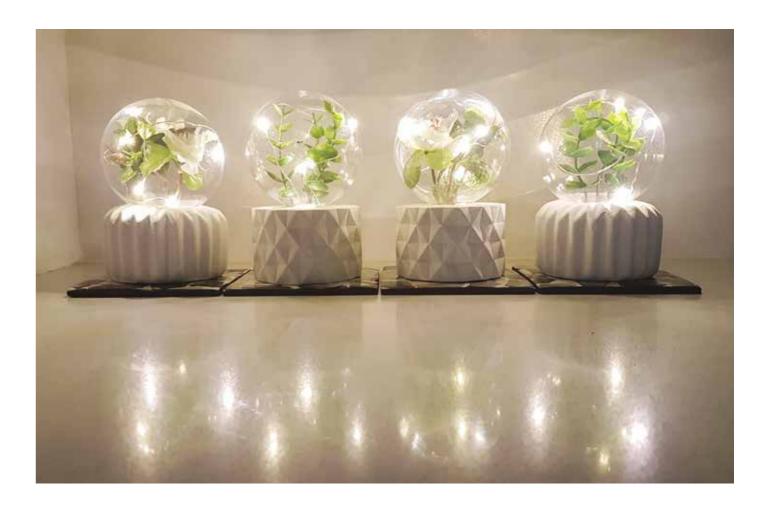

# **PLANT LAMPS**

### **◄** Plant Lamps

Luxa's Plant Lamps are a delightfully cute miniature terrarium with artificial flowers or leaves housed in a light bulb and set into one of two designs of plaster base. The plants are illuminated by a tiny string of 5 warm white LEDs which are powered by 2 x AAA batteries (not supplied).

- 5 x warm white LEDs
- Battery operation,2 x AAA required
- 8cm diameter x 13cm high
- 223g
- Plaster, PE, ABS