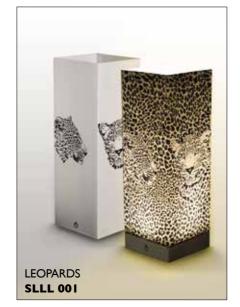

### **▲** Sparklers

A sophisticated diffuser film inside the lamp splits up the light from the dozen internal warm white or coloured LEDs into a myriad points of light which then frame a variety of Winter scenes, giving a bright glistening frost effect to the entire lamp. The high quality moulded glass has a thin coating of iridescent film and this discrete rainbow sheen is enhanced by the two-tone light from the LEDs which display gentle shades of rose and gold throughout the sparkling frosted landscape.

| Product codes |                       | Large      | Medium            | Small      |
|---------------|-----------------------|------------|-------------------|------------|
| Battery       | Deer Park, white      | SP WIN L   | SP WIN M          | SP WIN S   |
| only          | Deer Park colour      | SP WIN LC  | SP WIN MC         | SP WIN SC  |
| -             | Santa, white          | SP SAN L   | SP SAN M          | SP SAN S   |
|               | Winter Berries, white | SP BER L   | SP BER M          | SP BER S   |
| USB +         | Deer Park, white      | SP WIN LU  | SP WIN MU         | SP WIN SU  |
| Battery       | Deer Park colour      | SP WIN LCU | <b>SP WIN MCU</b> | SP WIN SCU |
| •             | Santa, white          | SP SAN LU  | SP SAN MU         | SP SAN SU  |
|               | Winter Berries, white | SP BER LU  | SP BER MU         | SP BER SU  |

- 8, 10 or 12 x warm white or coloured LEDs
- Battery operation, 3 x AA batteries required
   16,18, 20cm high, 8cm diameter,
- Glass, ABS

- USB + battery option available, 2m USB cable included
- 16,18, 20cm high, 8cm diameter, USB option + 1.5cm height