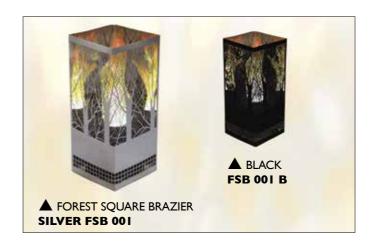

### ▲ Flamelights - Metallica

A wide range of the most realistic silk flame-effect effect lamps on the planet with three dozen to choose from. Finely etched stainless steel shades on these pages, natural fibre ones overleaf - or just the internal Firelamp console for window or shop displays where a bit of fire is required.

### **▲** Square Braziers

**▲** Fire Boxes