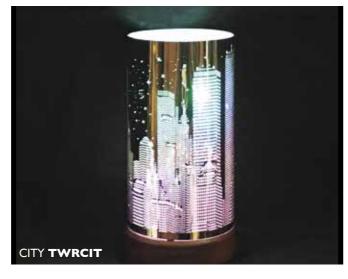

### ▲ Frosty Twinklers

A hybrid of the Frosties and the Twinklers, the Frosty Twinklers use the same frosted diffuser foil of the Frosties together with the colourful Twinkler LED format. The effect is a bright and sparkling ever-changing multi-coloured display shining through the cut-out patterns of the lamps.

3 designs: City, Winter and Fantasia.