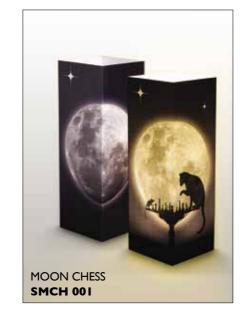

## **SHADOW LAMPS**

**◀** Shadow Lamps

Shadow Lamps by Luxa are a highly unusual and attractive LED lamp with hidden images that only come to light when the lamp is turned on. The thick laminated card shade is printed both inside and out to show a gentle, peaceful design when the lamp is off, but something rather more interesting and active when turned on. The Shadow Lamps have an option of three lighting modes - continuous, gentle pulse or a tea light flicker. The Shadow Lamps can be run off the mains with the 2m USB cable supplied or with 3 x 'AA' batteries (not supplied).

- Mains or battery operation
- mains USB cable supplied
- Three lighting modes:
  - continuous
- gentle pulse
- tea light flicker
- 10 x 10 x 30 cms
- 210g
- Card, ABS