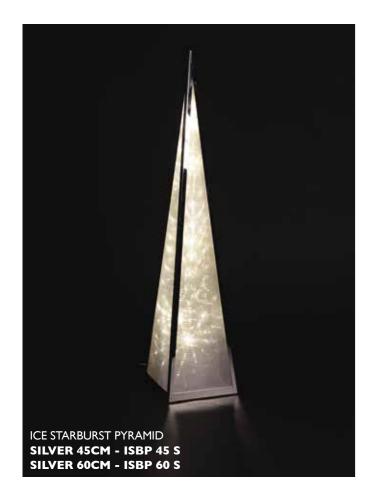

### **◄** Pyramid Lamps

These wonderful lamps with their amazing 3-D holographic windows use 16 LEDs bound to a rotating spindle to display a mass of stars or exploding starbursts swirling around inside them - either in warm white or rainbow colours. These come in two sizes, 60cm and 45cm, and are housed in a highly polished stainless steel frame. The Pyramids are for indoor use only and are supplied with a low voltage mains transformer.

- 45cm or 60cm x 14cm x 14cm
- 24V / ultra-bright LEDs
- 525g / 550g
- Steel, PE