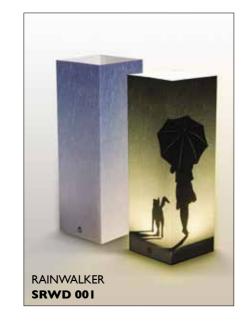

## **SHADOW LAMPS**

**◀** Shadow Lamps

Shadow Lamps by Luxa are a highly unusual and attractive LED lamp with hidden images that only come to light when the lamp is turned on. The thick laminated card shade is printed both inside and out to show a gentle, peaceful design when the lamp is off, but something rather more interesting and active when turned on. The Shadow Lamps have an option of three lighting modes - continuous, gentle pulse or a tea light flicker. The Shadow Lamps can be run off the mains with the 2m USB cable supplied or with 3 x 'AA' batteries (not supplied).

- Mains or battery operation
- mains USB cable supplied
- Three lighting modes:
  - continuous
- gentle pulse
- tea light flicker
- 10 x 10 x 30 cms
- 210g
- Card, ABS