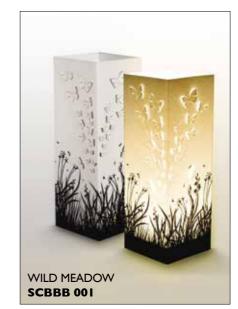

## **SHADOW LAMPS**

**◀** Shadow Lamps

Shadow Lamps by Luxa are a highly unusual and attractive LED lamp with hidden images that only come to light when the lamp is turned on. The thick laminated card shade is printed both inside and out to show a gentle, peaceful design when the lamp is off, but something rather more interesting and active when turned on. The Shadow Lamps have an option of three lighting modes - continuous, gentle pulse or a tea light flicker. The Shadow Lamps can be run off the mains with the 2m USB cable supplied or with 3 x 'AA' batteries (not supplied).

- Mains or battery operation
- mains USB cable supplied
- Three lighting modes:
  - continuous
- gentle pulse
- tea light flicker
- 10 x 10 x 30 cms
- 210g
- Card, ABS