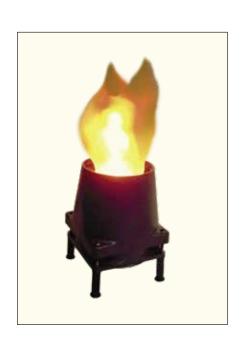

### **◄** Fire Lamp: FL 001

The Firelamp is the central flame-making console that goes inside all of our flamelights. It is available separately for use as a merchandising tool or in seasonal or in-store displays.

#### or Red LED Version: FL 001 R

This has a string or red LEDs around the base to give a hot glow to its surroundings.