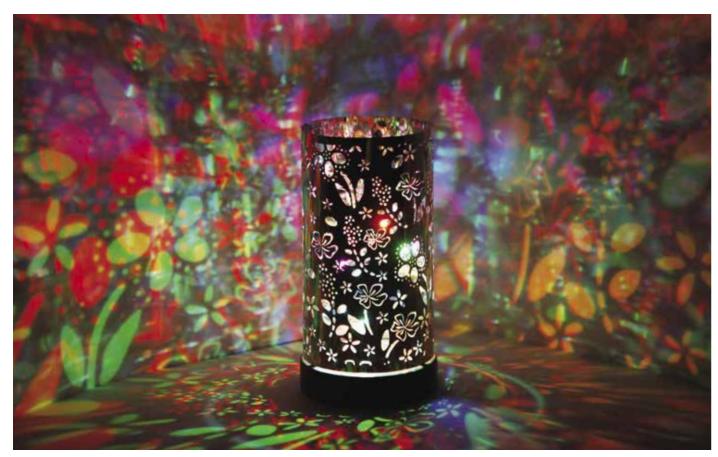

#### **◀** Twinklers

The Twinklers are a really cute and colourful flickering lamp by daylight, but in a dark environment they turn into something really rather special. There are 4 different colours in each LED and these blend into many more shades, and the polished interior multiplies the number points of light many times over to give a very busy and colourful effect indeed. The ever-changing patterns and colours thrown onto nearby surfaces is quite entrancing.

- Intricate acid etched designs
- Highly polished stainless steel inside and out
- Sequential LED flicker speeds
- Warm white or multi-coloured
- Light sources multiplied through internal reflections
- Mahogany stained wooden base
- 3 x AAA batteries included