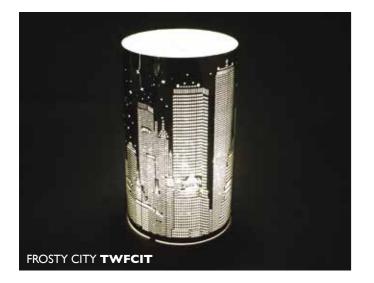

### ▲ Frosties

The Frosties variation contain a set of sequentially flashing warm white LEDs whose light is diffused through a sophisticated textured film to give a bright, sparkling frosted effect to the acid-etched designs.

3 designs: City, Winter and Fantasia.