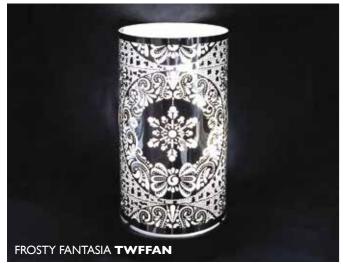

### ▲ Frosties

The Frosties variation contain a set of sequentially flashing warm white LEDs whose light is diffused through a sophisticated textured film to give a bright, sparkling frosted effect to the acid-etched designs.

3 designs: City, Winter and Fantasia.