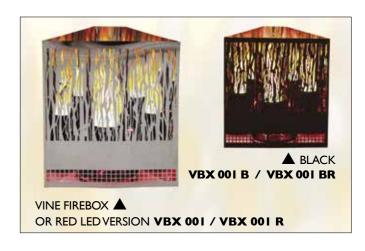

### **▲** Square Braziers

**▲** Fire Boxes

### **◄** Fire Lamp: FL 001

The Firelamp is the central flame-making console that goes inside all of our flamelights. It is available separately for use as a merchandising tool or in seasonal or in-store displays.

#### or Red LED Version: FL 001 R

This has a string or red LEDs around the base to give a hot glow to its surroundings.