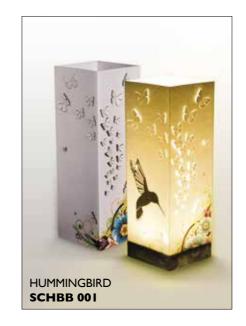

## **SHADOW LAMPS**

**◀** Shadow Lamps

Shadow Lamps by Luxa are a highly unusual and attractive LED lamp with hidden images that only come to light when the lamp is turned on. The thick laminated card shade is printed both inside and out to show a gentle, peaceful design when the lamp is off, but something rather more interesting and active when turned on. The Shadow Lamps have an option of three lighting modes - continuous, gentle pulse or a tea light flicker. The Shadow Lamps can be run off the mains with the 2m USB cable supplied or with 3 x 'AA' batteries (not supplied).

- Mains or battery operation
- mains USB cable supplied
- Three lighting modes:
  - continuous
- gentle pulse
- tea light flicker
- 10 x 10 x 30 cms
- 210g
- Card, ABS