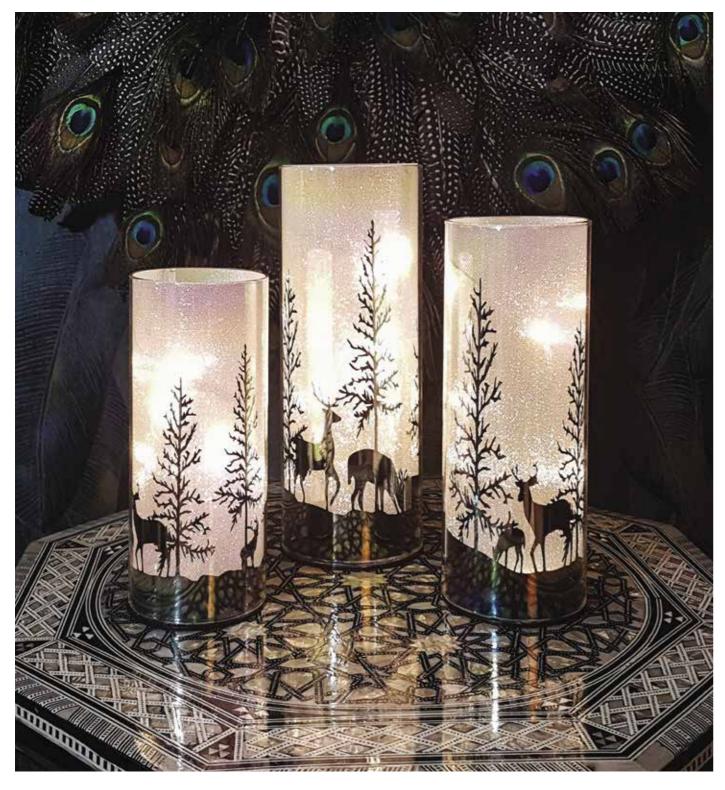

### **▲** Sparklers

A sophisticated diffuser film inside the lamp splits up the light from the dozen internal warm white or coloured LEDs into a myriad points of light which then frame a variety of Winter scenes, giving a bright glistening frost effect to the entire lamp. The high quality moulded glass has a thin coating of iridescent film and this discrete rainbow sheen is enhanced by the two-tone light from the LEDs which display gentle shades of rose and gold throughout the sparkling frosted landscape.

| Product codes |                       | Large      | Medium            | Small      |
|---------------|-----------------------|------------|-------------------|------------|
| Battery       | Deer Park, white      | SP WIN L   | SP WIN M          | SP WIN S   |
| only          | Deer Park colour      | SP WIN LC  | SP WIN MC         | SP WIN SC  |
| -             | Santa, white          | SP SAN L   | SP SAN M          | SP SAN S   |
|               | Winter Berries, white | SP BER L   | SP BER M          | SP BER S   |
| USB +         | Deer Park, white      | SP WIN LU  | SP WIN MU         | SP WIN SU  |
| Battery       | Deer Park colour      | SP WIN LCU | <b>SP WIN MCU</b> | SP WIN SCU |
| •             | Santa, white          | SP SAN LU  | SP SAN MU         | SP SAN SU  |
|               | Winter Berries, white | SP BER LU  | SP BER MU         | SP BER SU  |

- 8, 10 or 12 x warm white or coloured LEDs
- Battery operation, 3 x AA batteries required
   16,18, 20cm high, 8cm diameter,
- Glass, ABS

- USB + battery option available, 2m USB cable included
- 16,18, 20cm high, 8cm diameter, USB option + 1.5cm height