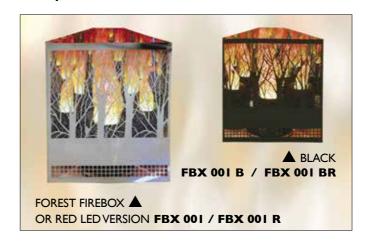

### ▲ Flamelights - Metallica

A wide range of the most realistic silk flame-effect effect lamps on the planet with three dozen to choose from. Finely etched stainless steel shades on these pages, natural fibre ones overleaf - or just the internal Firelamp console for window or shop displays where a bit of fire is required.

### **▲** Square Braziers

**▲** Fire Boxes