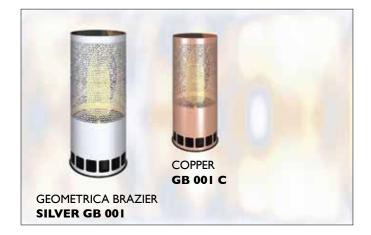

### ▲ Flamelights - Metallica

A wide range of the most realistic silk flame-effect effect lamps on the planet with three dozen to choose from. Finely etched stainless steel shades on these pages, natural fibre ones overleaf - or just the internal Firelamp console for window or shop displays where a bit of fire is required.

### **▲** Square Braziers

**▲** Fire Boxes