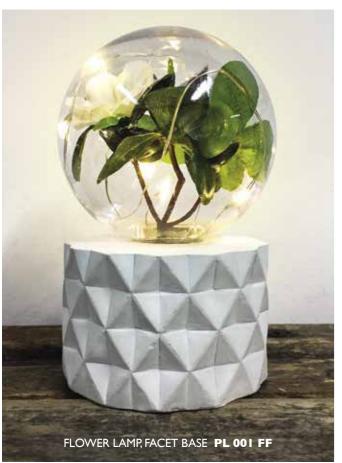

### **◄** Plant Lamps

Luxa's Plant Lamps are a delightfully cute miniature terrarium with artificial flowers or leaves housed in a light bulb and set into one of two designs of plaster base. The plants are illuminated by a tiny string of 5 warm white LEDs which are powered by 2 x AAA batteries (not supplied).

- 5 x warm white LEDs
- Battery operation,2 x AAA required
- 8cm diameter x 13cm high
- 223g
- Plaster, PE, ABS