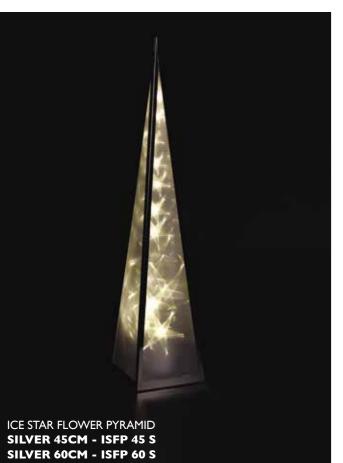

### **◄** Pyramid Lamps

These wonderful lamps with their amazing 3-D holographic windows use 16 LEDs bound to a rotating spindle to display a mass of stars or exploding starbursts swirling around inside them - either in warm white or rainbow colours. These come in two sizes, 60cm and 45cm, and are housed in a highly polished stainless steel frame. The Pyramids are for indoor use only and are supplied with a low voltage mains transformer.

- 45cm or 60cm x 14cm x 14cm
- 24V / ultra-bright LEDs
- 525g / 550g
- Steel, PE