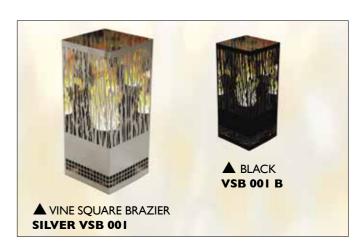

### ▲ Flamelights - Metallica

A wide range of the most realistic silk flame-effect effect lamps on the planet with three dozen to choose from. Finely etched stainless steel shades on these pages, natural fibre ones overleaf - or just the internal Firelamp console for window or shop displays where a bit of fire is required.

### **▲** Square Braziers

**▲** Fire Boxes