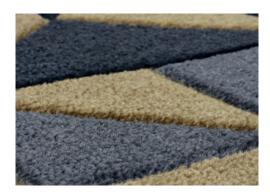

#### Hand Carved Mat - Trimetric

Our Trimetric design offers bold, linear and geometric shapes with strong colours in black, gold and soft pink. Together this adds a timeless touch to your entrance or living space, a mat designed to wow your guests as you welcome them into your home.

We have tried to replicate the colours accurately but colours may vary slightly from the pictures shown due to lighting and pile direction.

Product Code: 01-465