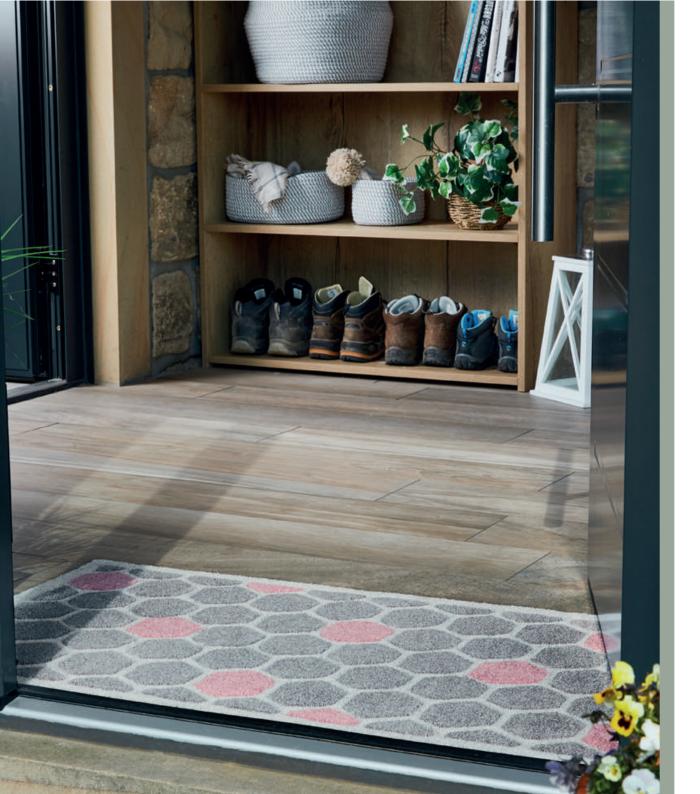

#### Hand Carved Mat - Honeycomb

The honeycomb mat is a hexagonal pattern in pink and grey giving a contemporary twist that sits well with most interior décor. The colours are soft and gentle while the design catches your eye.

We have tried to replicate the colours accurately but colours may vary slightly from the pictures shown due to lighting and pile direction.

Product Code: 01-467