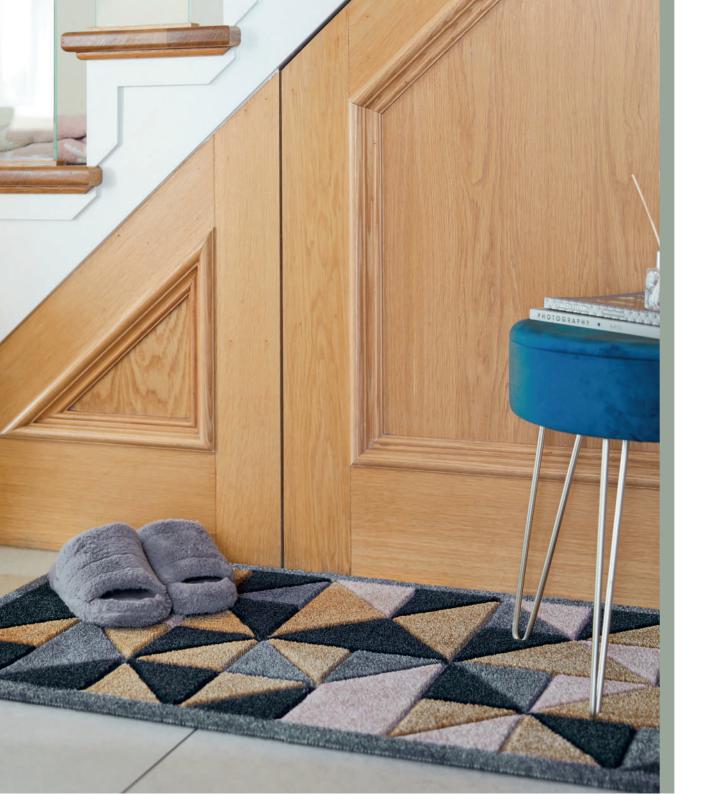

#### Hand Carved Mat - Trimetric

Our Trimetric design offers bold, linear and geometric shapes with strong colours in black, gold and soft pink. Together this adds a timeless touch to your entrance or living space, a mat designed to wow your guests as you welcome them into your home.

We have tried to replicate the colours accurately but colours may vary slightly from the pictures shown due to lighting and pile direction.

Product Code: 01-465