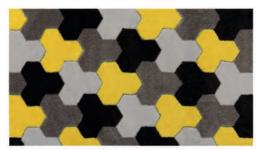

#### Hand Carved Mat - Honeycomb

The honeycomb mat is a hexagonal pattern in pink and grey giving a contemporary twist that sits well with most interior décor. The colours are soft and gentle while the design catches your eye.

We have tried to replicate the colours accurately but colours may vary slightly from the pictures shown due to lighting and pile direction.

Product Code: 01-467