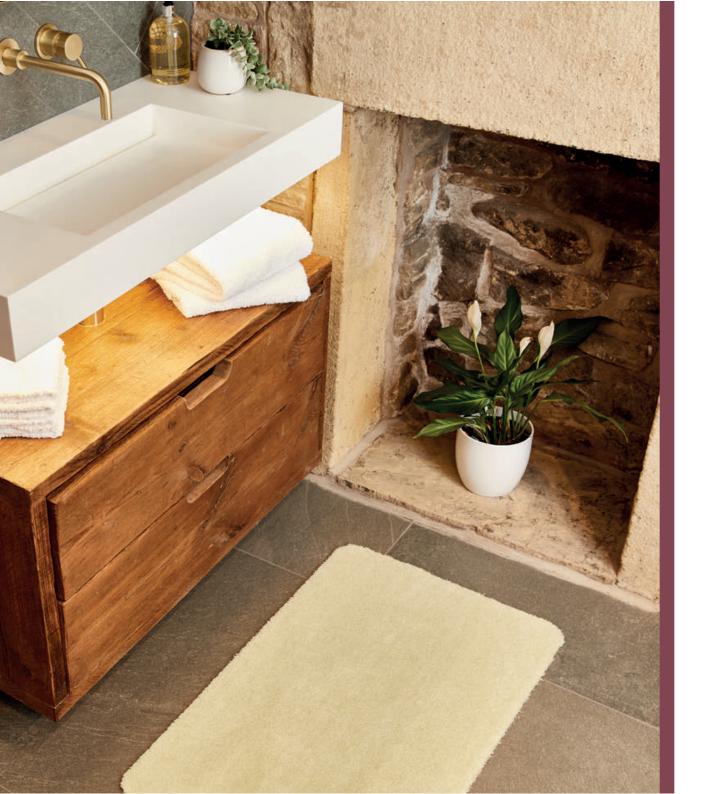

Plus, we've enhanced the range further by adding bathmats. Designed to absorb water, protect your bathroom floor and provide a soft place for feet to stand.

#### Supersoft underfoot

Each mat is made from recycled plastic bottles to create a soft pile for the range, helping clean up the planet as well as your home.

We've enhanced the Eco freindly range and added bathmats, designed to absorb water, protect your bathroom floor and provide a soft place for feet to stand.