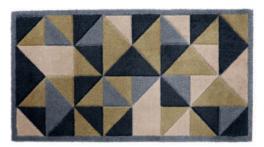

#### Hand Carved Mat - Trimetric

Our Trimetric design offers bold, linear and geometric shapes with strong colours in black, gold and soft pink. Together this adds a timeless touch to your entrance or living space, a mat designed to wow your guests as you welcome them into your home.

We have tried to replicate the colours accurately but colours may vary slightly from the pictures shown due to lighting and pile direction.

Product Code: 01-465