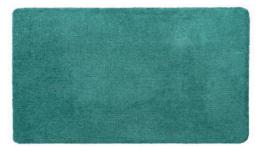

#### Eco-Bath Mat - Teal

As well as a soft place to stand, the mat is super absorbent. 50x80cm holds up to 2 liters of water and the 60x100cm holds up to 3 liters of water.

Product Code: 01-374 Size: 50x80cm approx.

Product Code: 01-394 Size: 60x100cm approx.

We have tried to replicate the colours accurately but colours may vary slightly from the pictures shown due to lighting and pile direction.