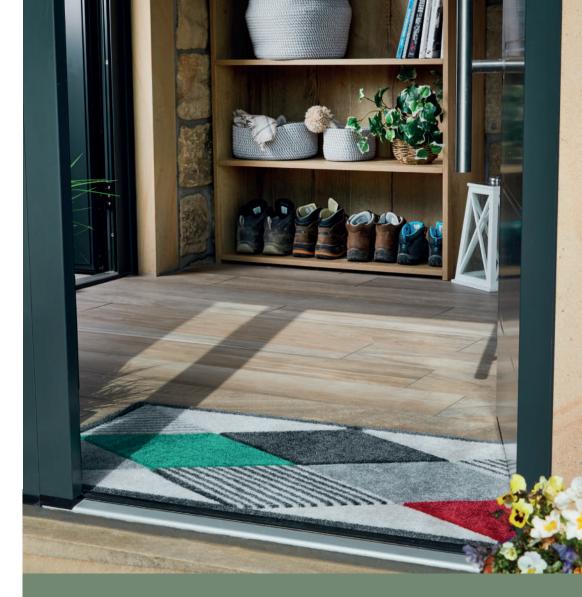

#### Hand Carved Mat - Windmill

The Windmill mat adds a contemporary feel to your home in soft grey, blue and forest green. The mat adds a universal and modern touch to any entrance or living space, go on, get your guests talking.

We have tried to replicate the colours accurately but colours may vary slightly from the pictures shown due to lighting and pile direction.

Product Code: 01-464