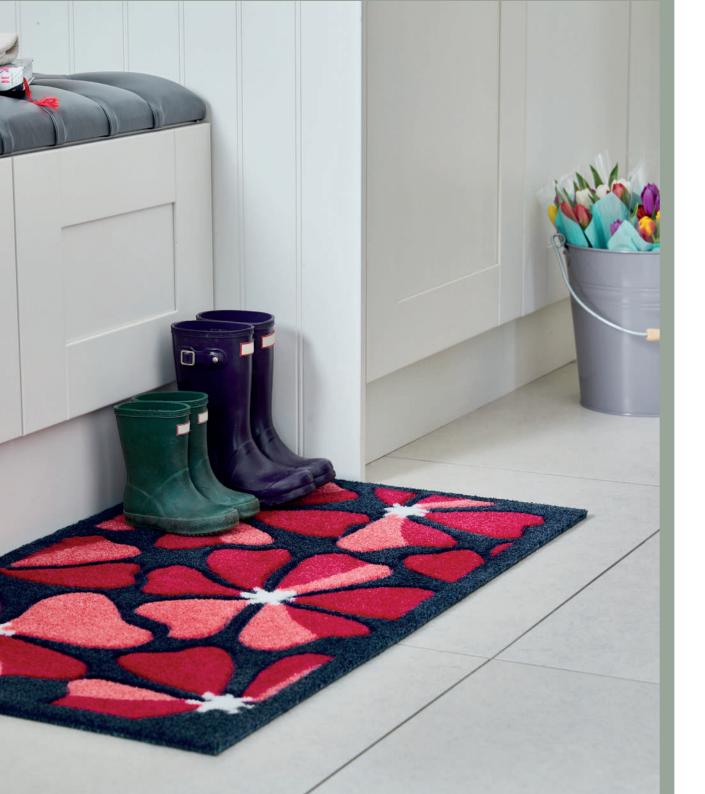

Solemate brings the latest trends and traditional textures for the entire home, from attractive designs to classic plain mats there's a style to suit everyone.

Design and practicality combined ensures your guests are welcomed and muddy footprints stay at the entrance, while the soft fluffy fibres in each collection works magic for your feet and your floor. The thick, deep pile absorbs moisture keeping your floor protected, meaning a safe and clean place for you, little feet and paws to walk. The entire range can be used at home in the hallway, kitchen, entrance and patio. Or shops and offices, you name it, there is a place for all.