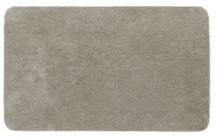

#### Eco-Bath Mat - Light Grey

The eco-flex backing helps prevents movement, it provides a great surface to sit with hard floors and tiles, meaning you can feel safe when stepping onto the mat.

Product Code: 01-371 Size: 50x80cm approx.

Product Code: 01-391 Size: 60x100cm approx.

We have tried to replicate the colours accurately but colours may vary slightly from the pictures shown due to lighting and pile direction.