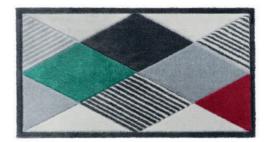

#### Hand Carved Mat - Trimetric

Our Trimetric design offers bold, linear and geometric shapes with strong colours in black, gold and soft pink. Together this adds a timeless touch to your entrance or living space, a mat designed to wow your guests as you welcome them into your home.

We have tried to replicate the colours accurately but colours may vary slightly from the pictures shown due to lighting and pile direction.

Product Code: 01-465