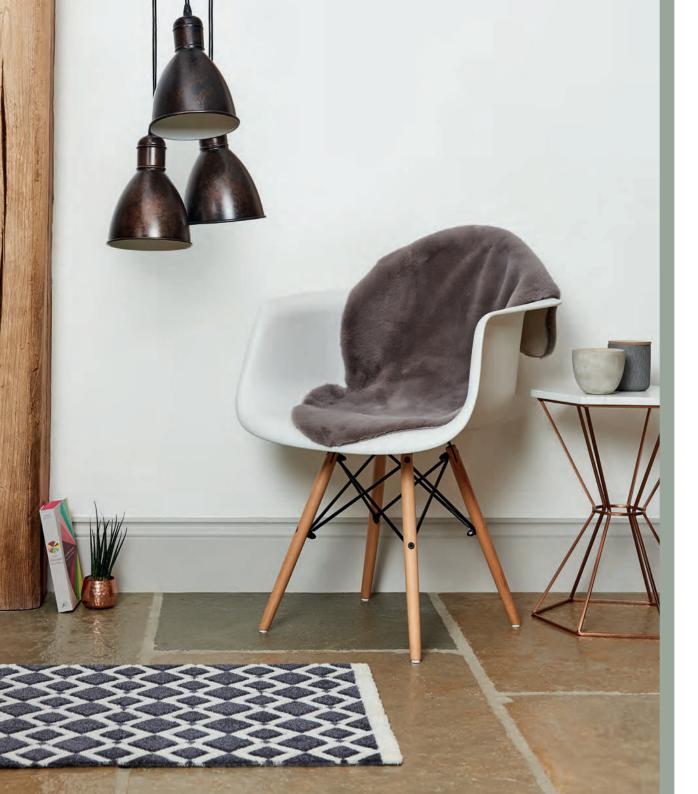

#### Eco-Friendly Mat - Slate

Not just a plain mat. The deep sheen gives a two tone feel to create a rich and luxurious colour across the range. The colour palette has been selected to complement most interior styles anywhere around the home.

We have tried to replicate the colours accurately but colours may vary slightly from the pictures shown due to lighting and pile direction.

Product Code: 01-350