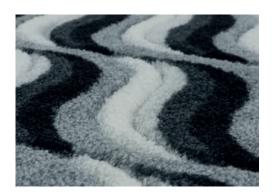

#### Hand Carved Mat - Wave

Our Wave mat features a gentle flowing pattern in shades of grey with a subtle, optical illusion creating a ripple effect. Be different and add your style and personal touch to any entrance or living space.

We have tried to replicate the colours accurately but colours may vary slightly from the pictures shown due to lighting and pile direction.

Product Code: 01-466