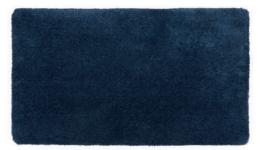

#### Eco-Bath Mat - Navy Blue

The mat does a great job of keeping your floor clean and protected, when your Solemate gets dirty, it can be machine washed at 30°C and looks like new.

Product Code: 01-375

Product Code: 01-395 Size: 60x100cm approx.

We have tried to replicate the colours accurately but colours may vary slightly from the pictures shown due to lighting and pile direction.