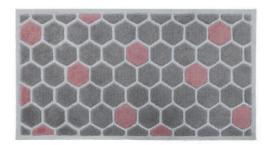

#### Hand Carved Mat - Honeycomb

The honeycomb mat is a hexagonal pattern in pink and grey giving a contemporary twist that sits well with most interior décor. The colours are soft and gentle while the design catches your eye.

We have tried to replicate the colours accurately but colours may vary slightly from the pictures shown due to lighting and pile direction.

Product Code: 01-467