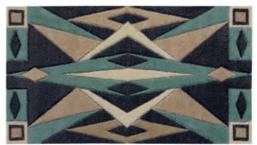

#### Hand Carved Mat - Trimetric

Our Trimetric design offers bold, linear and geometric shapes with strong colours in black, gold and soft pink. Together this adds a timeless touch to your entrance or living space, a mat designed to wow your guests as you welcome them into your home.

We have tried to replicate the colours accurately but colours may vary slightly from the pictures shown due to lighting and pile direction.

Product Code: 01-465