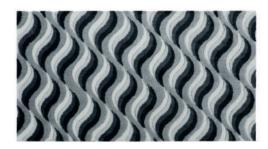

#### Hand Carved Mat - Wave

Our Wave mat features a gentle flowing pattern in shades of grey with a subtle, optical illusion creating a ripple effect. Be different and add your style and personal touch to any entrance or living space.

We have tried to replicate the colours accurately but colours may vary slightly from the pictures shown due to lighting and pile direction.

Product Code: 01-466