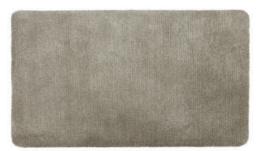

#### Eco-Bath Mat - Stone

Not just a plain mat. The deep sheen gives a two tone feel to create a rich and luxurious colour across the range.

Product Code: 01-373

Product Code: 01-393 Size: 60x100cm approx.

We have tried to replicate the colours accurately but colours may vary slightly from the pictures shown due to lighting and pile direction.