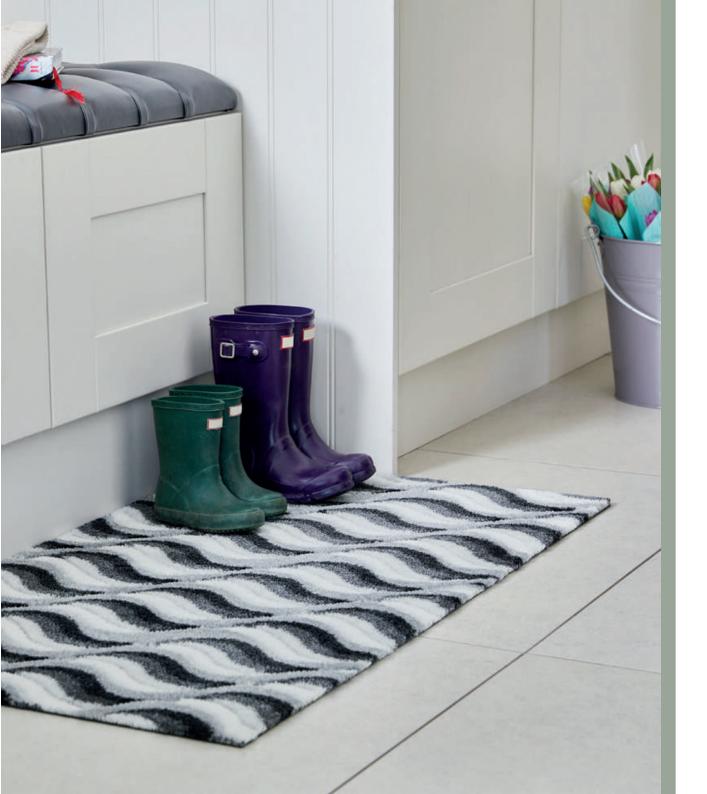

#### Hand Carved Mat - Wave

Our Wave mat features a gentle flowing pattern in shades of grey with a subtle, optical illusion creating a ripple effect. Be different and add your style and personal touch to any entrance or living space.

We have tried to replicate the colours accurately but colours may vary slightly from the pictures shown due to lighting and pile direction.

Product Code: 01-466