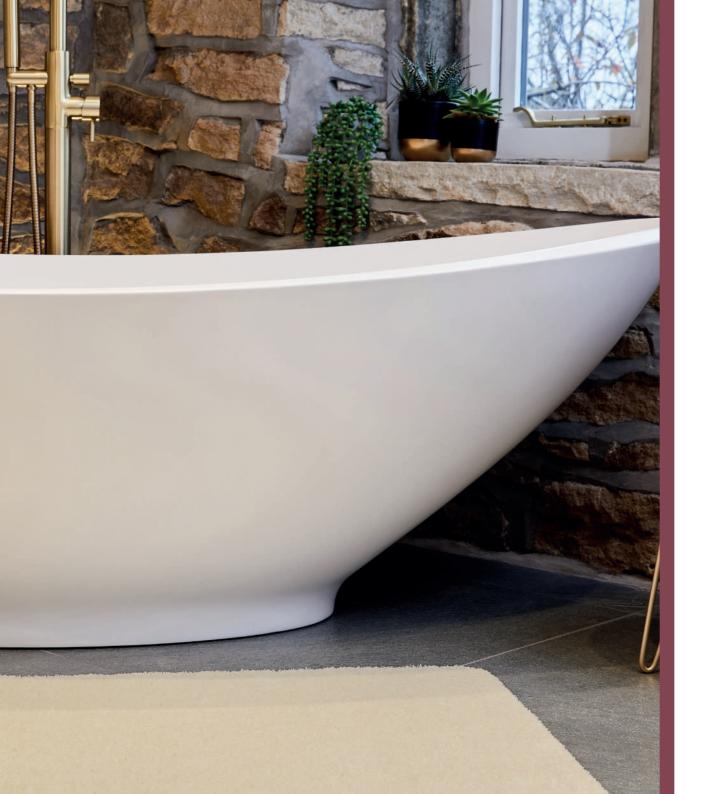

Plus, we've enhanced the range further by adding bathmats. Designed to absorb water, protect your bathroom floor and provide a soft place for feet to stand.

#### Supersoft underfoot

Each mat is made from recycled plastic bottles to create a soft pile for the range, helping clean up the planet as well as your home.

We've enhanced the Eco freindly range and added bathmats, designed to absorb water, protect your bathroom floor and provide a soft place for feet to stand.

The deep sheen gives a two-tone feel to create a rich and luxurious colour. As well as being environmentally friendly the mat is super absorbent, meaning it will mop up any excess water from bare feet, keeping your floors clean and dry.