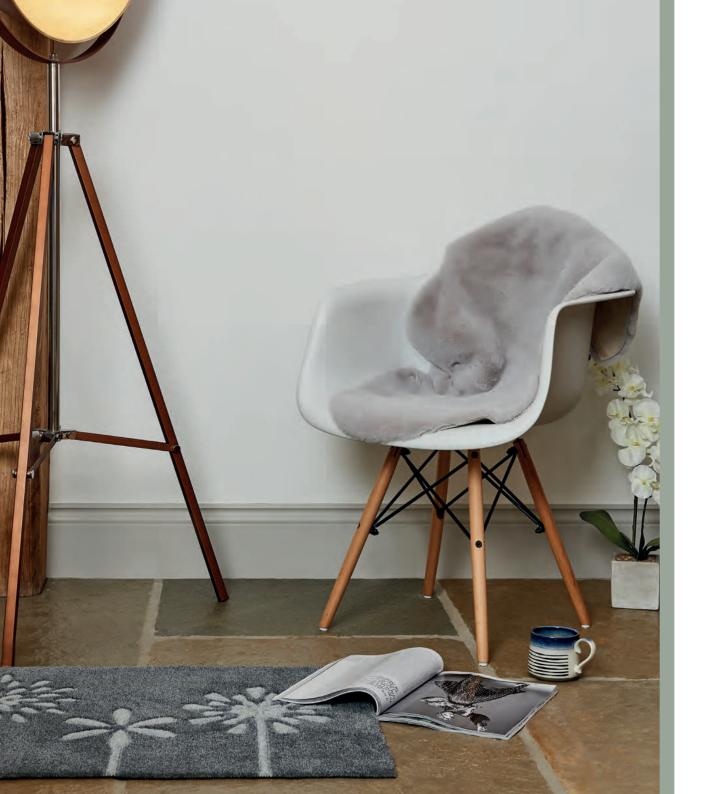

#### Hand Carved Mat - Flowers

Grey is the new black. On trend colours with contemporary style florals that add a modern feel to any entrance or living space around the home.

We have tried to replicate the colours accurately but colours may vary slightly from the pictures shown due to lighting and pile direction.

Product Code: 01-463