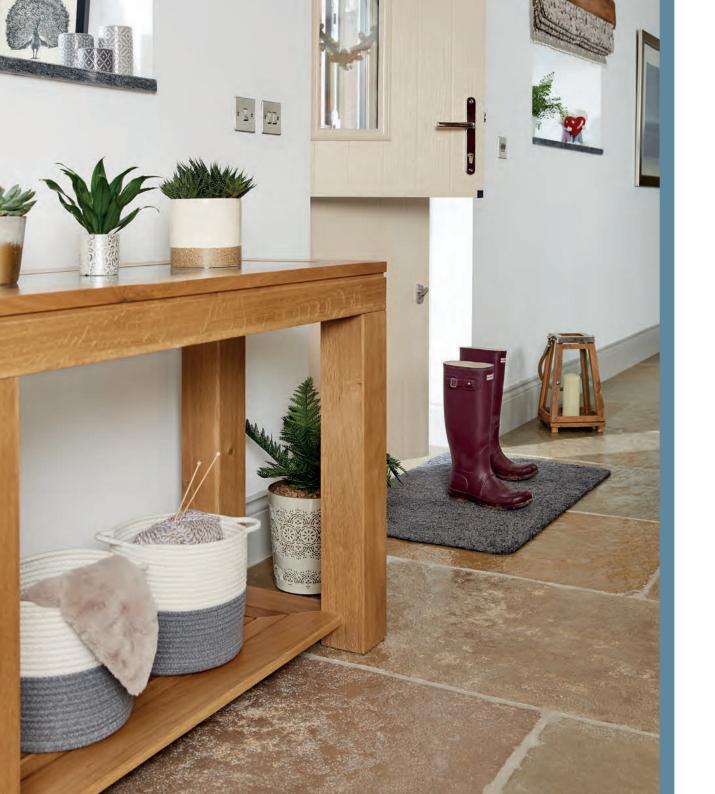

Solemate brings the latest trends and traditional textures for the entire home, from attractive designs to classic plain mats there's a style to suit everyone.

Design and practicality combined ensures your guests are welcomed and muddy footprints stay at the entrance, while the soft fluffy fibres in each collection works magic for your feet and your floor. The thick, deep pile absorbs moisture keeping your floor protected, meaning a safe and clean place for you, little feet and paws to walk. The entire range can be used at home in the hallway, kitchen, entrance and patio. Or shops and offices, you name it, there is a place for all.

Plus, we've enhanced the range further by adding bathmats. Designed to absorb water, protect your bathroom floor and provide a soft place for feet to stand.