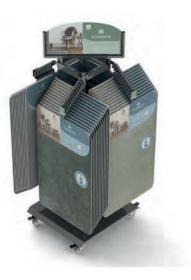

## Retail Display

We have developed a new fixture to display the mats and create an eye-catching feature in store. The stands have 4 arms, each arm holds 12, a total of 48 mats, allowing you to maximise your profit and your floor space.