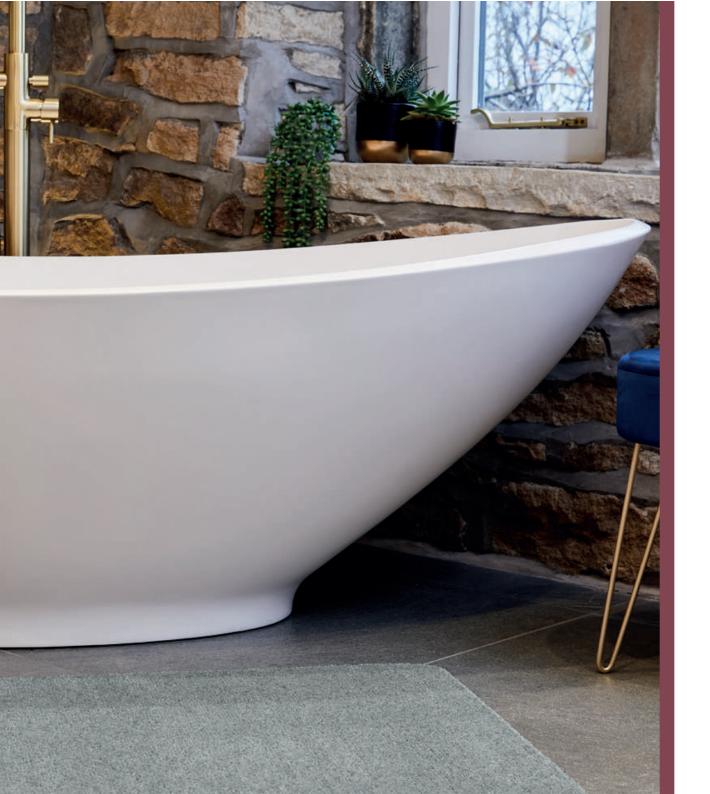

Plus, we've enhanced the range further by adding bathmats. Designed to absorb water, protect your bathroom floor and provide a soft place for feet to stand.

#### Supersoft underfoot

Each mat is made from recycled plastic bottles to create a soft pile for the range, helping clean up the planet as well as your home.

We've enhanced the Eco freindly range and added bathmats, designed to absorb water, protect your bathroom floor and provide a soft place for feet to stand.

The deep sheen gives a two-tone feel to create a rich and luxurious colour. As well as being environmentally friendly the mat is super absorbent, meaning it will mop up any excess water from bare feet, keeping your floors clean and dry.