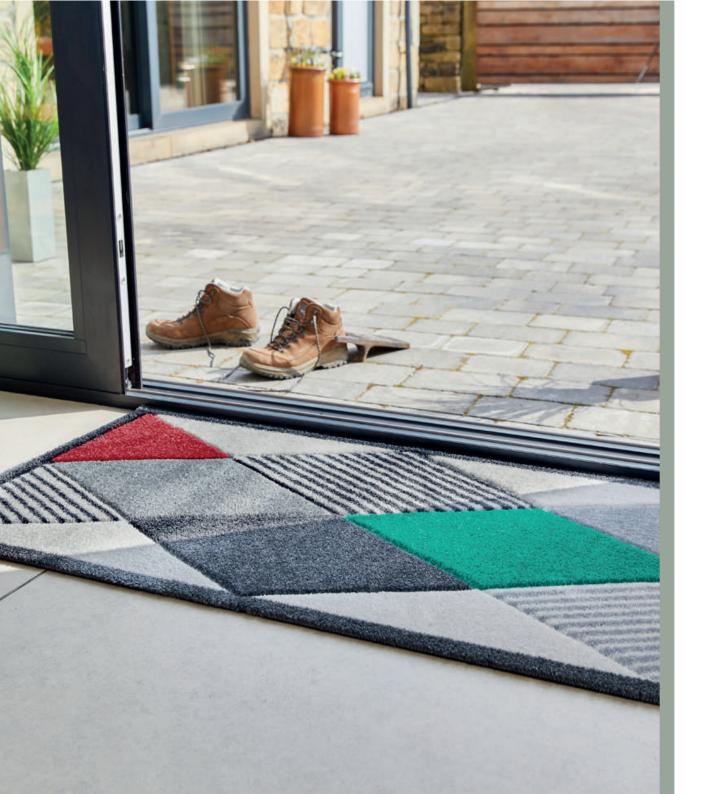

## Do you have a love for colour and eye-catching designs?

Then our Hand Carved mats are for you, a range of contemporary mats with rich colours and on trend designs are all complemented with hand carved detail which adds depth and dimension to your entrance. Go on, wow your guests with your statement piece.

#### Hand Carved Mat - Trimetric

Our Trimetric design offers bold, linear and geometric shapes with strong colours in black, gold and soft pink. Together this adds a timeless touch to your entrance or living space, a mat designed to wow your guests as you welcome them into your home.