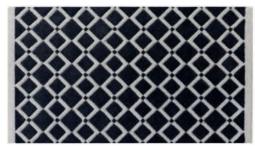

#### Hand Carved Mat - Diamond

An argyle inspired pattern made of diamonds adding a sense of three-dimensionality, movement, and texture. The contrasting colours lift the pattern to create a style to suit any home.

We have tried to replicate the colours accurately but colours may vary slightly from the pictures shown due to lighting and pile direction.

Product Code: 01-461