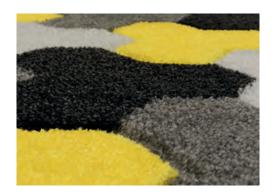

#### Hand Carved Mat - Honeycomb

The honeycomb mat is a hexagonal pattern in pink and grey giving a contemporary twist that sits well with most interior décor. The colours are soft and gentle while the design catches your eye.

We have tried to replicate the colours accurately but colours may vary slightly from the pictures shown due to lighting and pile direction.

Product Code: 01-467