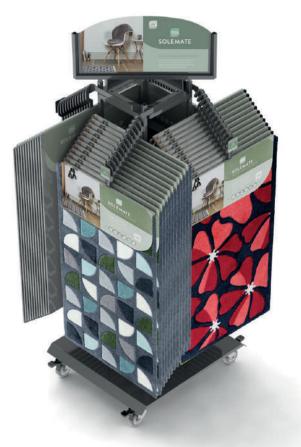

## Retail Display

We have developed a new fixture to display the mats and create an eye-catching feature in store. The stands have 4 arms, each arm holds 12, a total of 48 mats, allowing you to maximise your profit and your floor space.