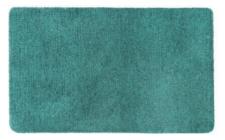

#### Eco-Bath Mat - Teal

As well as a soft place to stand, the mat is super absorbent. 50x80cm holds up to 2 liters of water and the 60x100cm holds up to 3 liters of water.

Product Code: 01-374 Size: 50x80cm approx.

Product Code: 01-394 Size: 60x100cm approx.

We have tried to replicate the colours accurately but colours may vary slightly from the pictures shown due to lighting and pile direction.