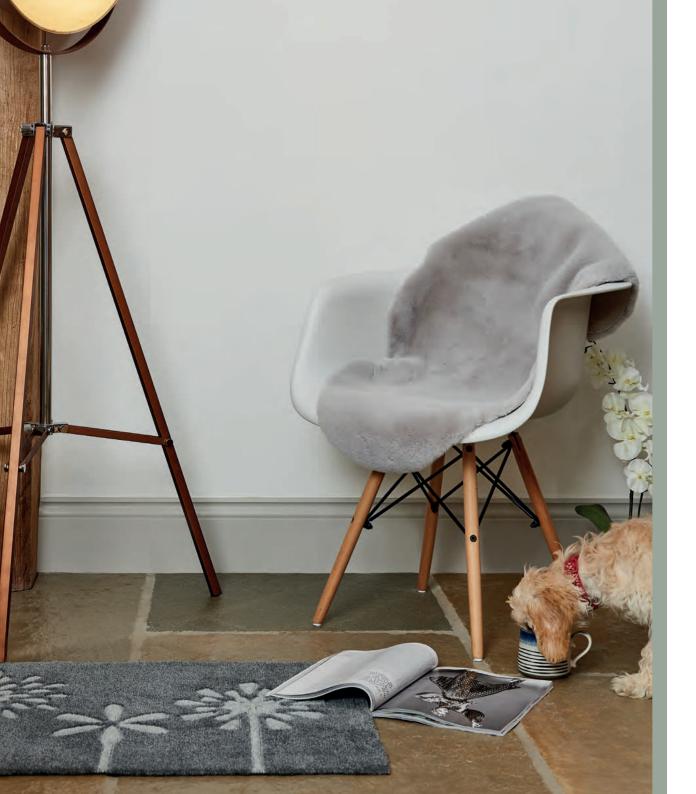

Solemate brings the latest trends and traditional textures for the entire home, from attractive designs to classic plain mats there's a style to suit everyone.

Design and practicality combined ensures your guests are welcomed and muddy footprints stay at the entrance, while the soft fluffy fibres in each collection works magic for your feet and your floor. The thick, deep pile absorbs moisture keeping your floor protected, meaning a safe and clean place for you, little feet and paws to walk. The entire range can be used at home in the hallway, kitchen, entrance and patio. Or shops and offices, you name it, there is a place for all.

Plus, we've enhanced the range further by adding bathmats. Designed to absorb water, protect your bathroom floor and provide a soft place for feet to stand.