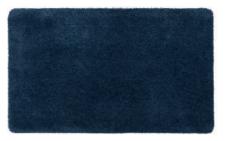

#### Eco-Bath Mat - Navy Blue

The mat does a great job of keeping your floor clean and protected, when your Solemate gets dirty, it can be machine washed at 30°C and looks like new.

Product Code: 01-375

Product Code: 01-395 Size: 60x100cm approx.

We have tried to replicate the colours accurately but colours may vary slightly from the pictures shown due to lighting and pile direction.