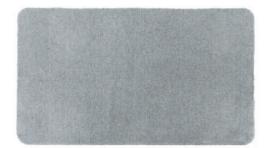

#### Eco-Bath Mat - Light Grey

The eco-flex backing helps prevents movement, it provides a great surface to sit with hard floors and tiles, meaning you can feel safe when stepping onto the mat.

Product Code: 01-371 Size: 50x80cm approx.

Product Code: 01-391 Size: 60x100cm approx.

We have tried to replicate the colours accurately but colours may vary slightly from the pictures shown due to lighting and pile direction.