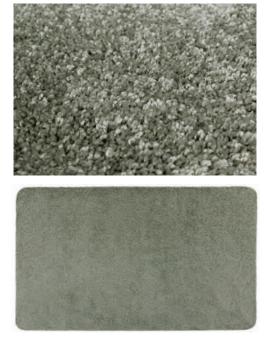

#### Plain and simple, yet so luxurious!

Each mat is made from recycled plastic bottles to create a soft pile for the range, helping clean up the planet as well as your home.

- Soft pile made from 14 recycled plastic bottles, the mat is 100% recyclable
- Luxurious, soft and kind to bare feet and paws
- Deep sheen gives the plain mat a rich colour
- Comfort and performance in one
- Super absorbent; holds up to approx. 3.5 litres of water
- Floors remain clean and protected
- Great for high traffic areas such as entrances, patios or offices
- Simply pop it in the wash at 30°C
- Eco-flex backing helps prevent movement
- Composition: pile 100% polyester with eco-flex backing • Size: 60x100cm approx.

#### Supersoft underfoot

Each mat is made from recycled plastic bottles to create a soft pile for the range, helping clean up the planet as well as your home.

We've enhanced the Eco freindly range and added bathmats, designed to absorb water, protect your bathroom floor and provide a soft place for feet to stand.

The deep sheen gives a two-tone feel to create a rich and luxurious colour. As well as being environmentally friendly the mat is super absorbent, meaning it will mop up any excess water from bare feet, keeping your floors clean and dry.