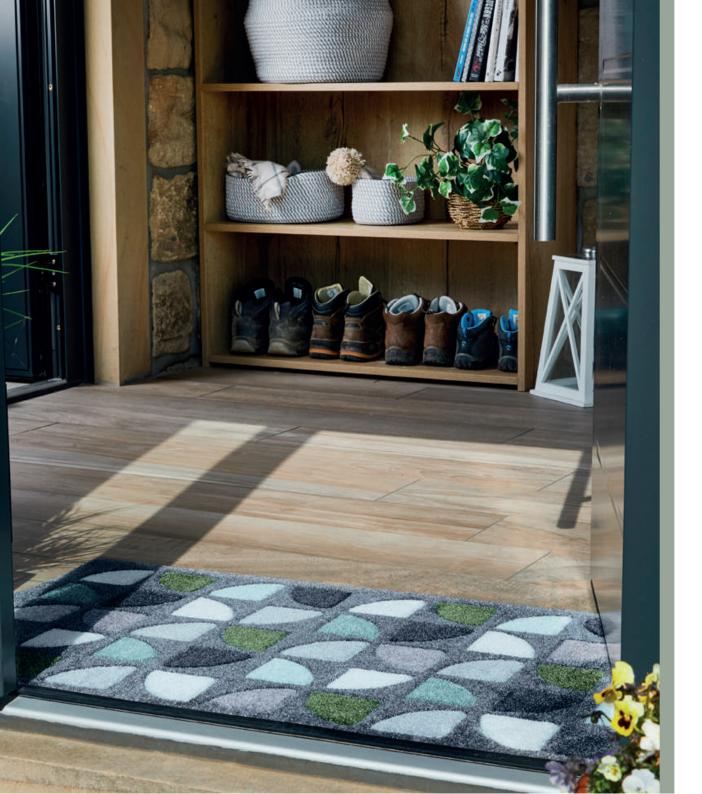

#### Hand Carved Mat - Windmill

The Windmill mat adds a contemporary feel to your home in soft grey, blue and forest green. The mat adds a universal and modern touch to any entrance or living space, go on, get your guests talking.