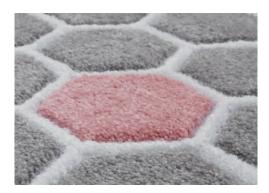

#### Hand Carved Mat - Honeycomb

The honeycomb mat is a hexagonal pattern in pink and grey giving a contemporary twist that sits well with most interior décor. The colours are soft and gentle while the design catches your eye.

We have tried to replicate the colours accurately but colours may vary slightly from the pictures shown due to lighting and pile direction.

Product Code: 01-467