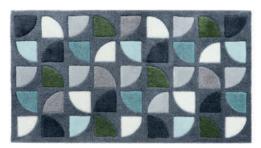

#### Hand Carved Mat - Windmill

The Windmill mat adds a contemporary feel to your home in soft grey, blue and forest green. The mat adds a universal and modern touch to any entrance or living space, go on, get your guests talking.