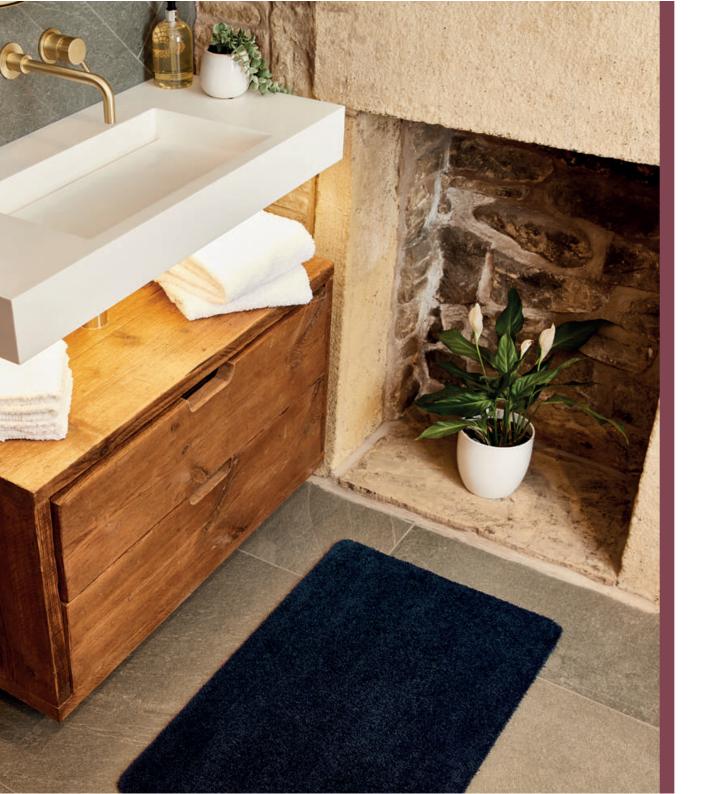

#### Supersoft underfoot

Each mat is made from recycled plastic bottles to create a soft pile for the range, helping clean up the planet as well as your home.

We've enhanced the Eco freindly range and added bathmats, designed to absorb water, protect your bathroom floor and provide a soft place for feet to stand.

The deep sheen gives a two-tone feel to create a rich and luxurious colour. As well as being environmentally friendly the mat is super absorbent, meaning it will mop up any excess water from bare feet, keeping your floors clean and dry.

#### Eco-Bath Mat - Navy Blue

The mat does a great job of keeping your floor clean and protected, when your Solemate gets dirty, it can be machine washed at 30°C and looks like new.

Product Code: 01-375