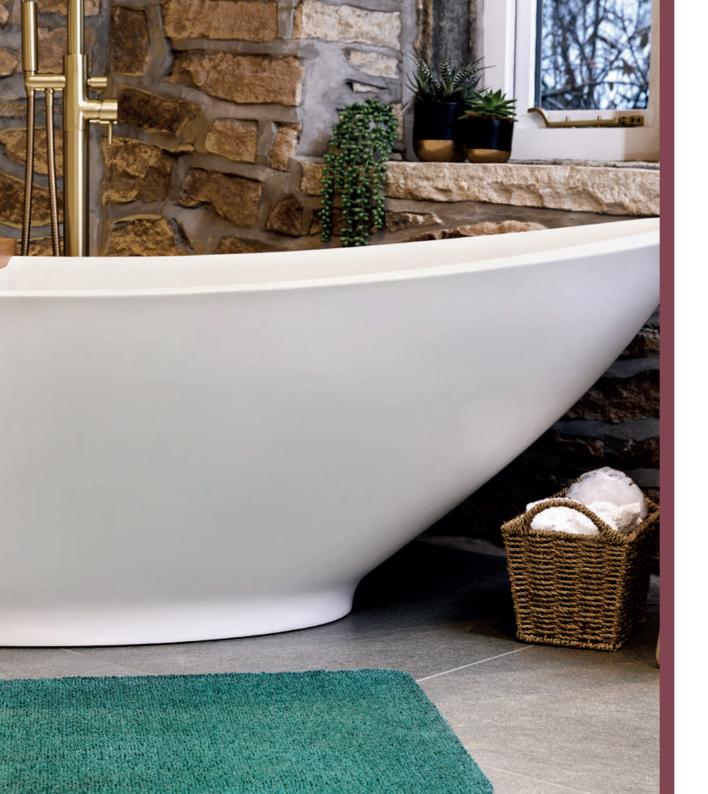

Plus, we've enhanced the range further by adding bathmats. Designed to absorb water, protect your bathroom floor and provide a soft place for feet to stand.

#### Supersoft underfoot

Each mat is made from recycled plastic bottles to create a soft pile for the range, helping clean up the planet as well as your home.

We've enhanced the Eco freindly range and added bathmats, designed to absorb water, protect your bathroom floor and provide a soft place for feet to stand.

The deep sheen gives a two-tone feel to create a rich and luxurious colour. As well as being environmentally friendly the mat is super absorbent, meaning it will mop up any excess water from bare feet, keeping your floors clean and dry.

#### Eco-Bath Mat - Teal

As well as a soft place to stand, the mat is super absorbent. 50x80cm holds up to 2 liters of water and the 60x100cm holds up to 3 liters of water.

Product Code: 01-374 Size: 50x80cm approx.