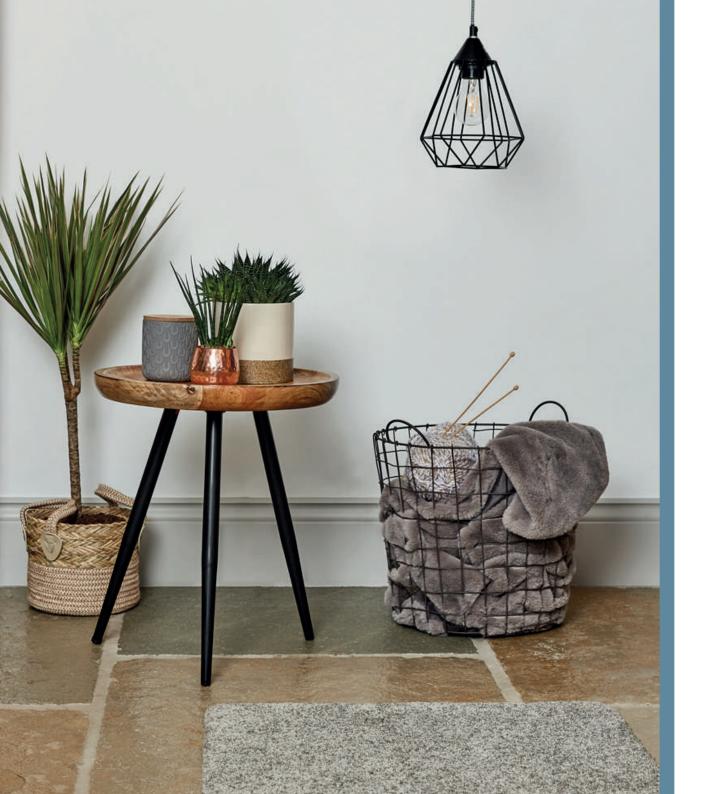

Solemate brings the latest trends and traditional textures for the entire home, from attractive designs to classic plain mats there's a style to suit everyone.

Design and practicality combined ensures your guests are welcomed and muddy footprints stay at the entrance, while the soft fluffy fibres in each collection works magic for your feet and your floor. The thick, deep pile absorbs moisture keeping your floor protected, meaning a safe and clean place for you, little feet and paws to walk. The entire range can be used at home in the hallway, kitchen, entrance and patio. Or shops and offices, you name it, there is a place for all.

Plus, we've enhanced the range further by adding bathmats. Designed to absorb water, protect your bathroom floor and provide a soft place for feet to stand.