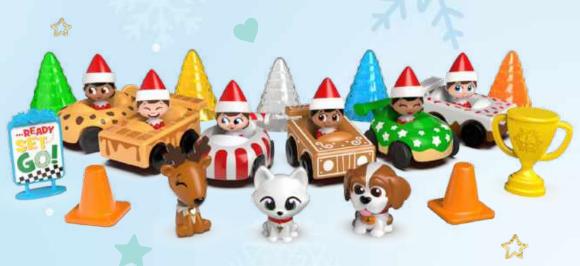

# ACTIVITIES AND GAMES

SWEET SPINNERS ADVENT CALENDAR

The race is on! Count down to Christmas with the sugar-spun fun of an Advent calendar filled with playable mini figures and sweet rides straight from Santa's North Pole.

#### Includes:

- 6 sweet-themed vehicles
- 9 Scout Elf® and Elf Pets® mini figures
- 5 colourful trees
- 2 plastic traffic cones
- 1 Ready, Set, Go sign
- 1 winner's trophy

#### **EOTSEPSPIN**

UPC 814854014669 MSRP: £32.95 / €38.95

MAKE EVERY MOMENT MERRY WITH

**ACTIVITIES AND GAMES** 