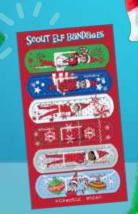

#### **INCLUDES**

- Snowflakeprinted patient gown
- Plastic crutches
- Elf-sized cast
- 6 decorated elf bandages