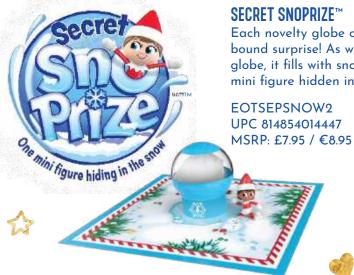

**EOTSEPMINIS3** UPC 814854014430 MSRP: £2.99 / €3.99

Each novelty globe contains a different snowbound surprise! As water is poured into the globe, it fills with snow to reveal the mystery mini figure hidden inside.

#### **INCLUDES**

- Blue and white globe with surprise snow
- Mystery Scout Elf® or Elf Pets® Mini Figure
- Mess-free mat

New Series 3