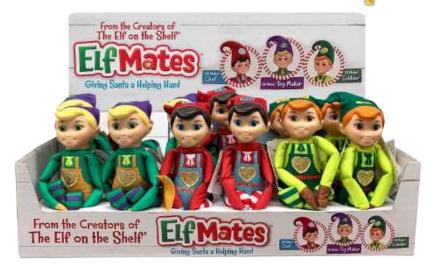

# HUGGABLE AND PLAYABLE, ALL YEAR LONG!

ELF MATES • PDQ AVAILABLE AS 18 AND 45 DOLL PACKS

PARENTS WANT STRONG, VALUES-BASED ROLE MODELS FOR THEIR CHILDREN.

Elf Mates<sup>®</sup> encourage kindness all year with playable, huggable characters from Santa's North Pole.

## **ELF MATES COBBLER™**

Inspires gratitude by giving needed items to others

MSRP: £3.99 / €4.99

# **ELF MATES CHEF™**

Stirs up good cheer by sharing food with those in need

MSRP: £3.99 / €4.99

## **ELF MATES TOY MAKER™**

Uses the power of play to do good in the world

MSRP: £3.99 / €4.99