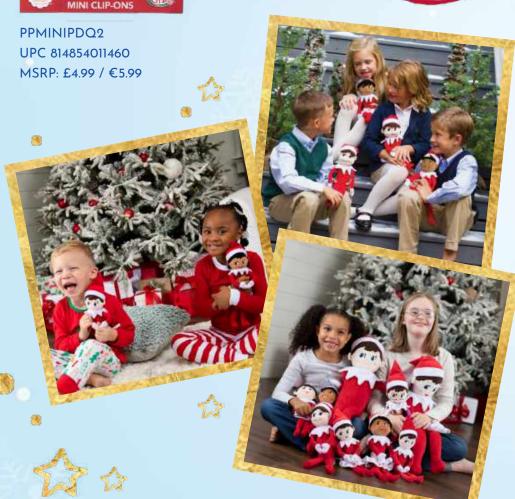

### PLUSHEE PALS MINI CUP-ON

Show Christmas spirit year-round! Kids will love specially themed mini versions of The Elf on the Shelf® and Elf Pets® characters.

#### **INCLUDES**

- 8 Boy Light Tone
- 5 Girl Light Tone
- 3 Boy Dark Tone
- 2 Girl Dark Tone
- 2 Arctic Fox
- 2 St. Bernard
- 2 Reindeer