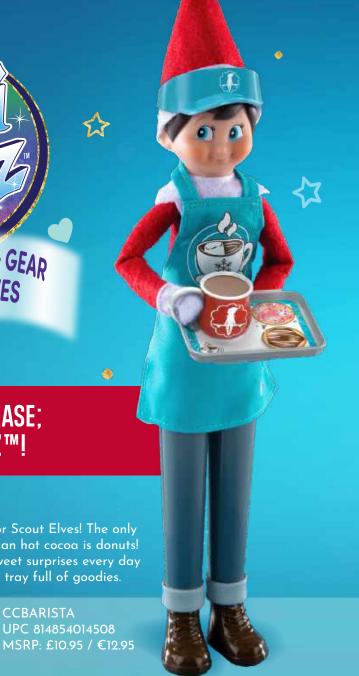

# MAGIFREEZ™ COCOA TO GO

Designed by Mrs. Claus just for Scout Elves! The only thing Scout Elves love more than hot cocoa is donuts! Your Scout Elf can serve up sweet surprises every day with these standing pants and tray full of goodies.

> CCBARISTA UPC 814854014508

- Plastic hat

- Mug & Tray