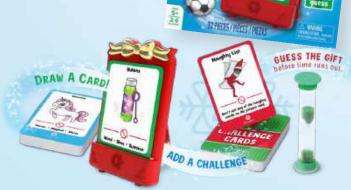

# **MERRY GUESS-MAS** CARD GAME

The more you guess, the more you win! Stack up presents for your team in this fast-paced gift quessing card game.

#### **INCLUDES**

- 70 double-sided Present Cards (140 total presents)
- 20 Challenge Cards
- Sand timer
- Card Holder
- Instruction Sheet

**EOTSGUESS** UPC 814854014621 MSRP: £11.95 / €13.95