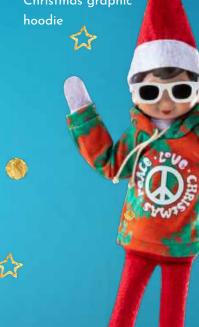

## CLAUS COUTURE COLLECTION® **GROVY GREETINGS HODIE**

Get into the groove! Scout Elves are awesomely hip for the season in this tie-dye pullover sweatshirt.

#### **INCLUDES**

 Molded Plastic Sunglasses

**CCTDHOODIE** 

UPC 814854014515

MSRP: £10.95 / €12.95