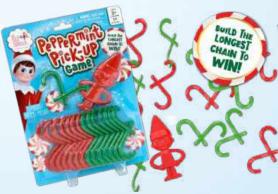

# PEPPERMINT PICK-UP

100

Stickers

\* COLOURING, ACTIVITIES, & GAMES

Pass the peppermint, please! Hook and hang the candy canes one by one. Careful not to drop one or you'll lose your turn!

**EOTSPICKUP** 

#### **INCLUDES**

PLUS!

16 total pieces UPC 814854014478

Scout Elf Link MSRP: £4.99 / €5.99