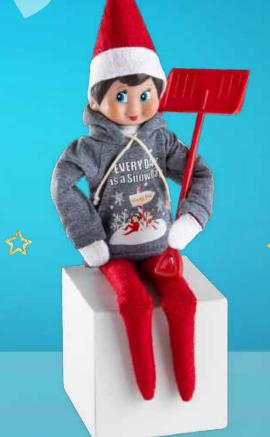

#### **INCLUDES**

 One-piece Fair Isle patterned PJs

Let it snow! In this cozy hoodie, Scout Elves will clear a path to the most delightful Christmas ever!

### **INCLUDES**

- Gray graphic hoodie
- Red plastic snow shovel

**CCHOODIESHV** UPC 814854012351 MSRP: £10.95 / €12.95