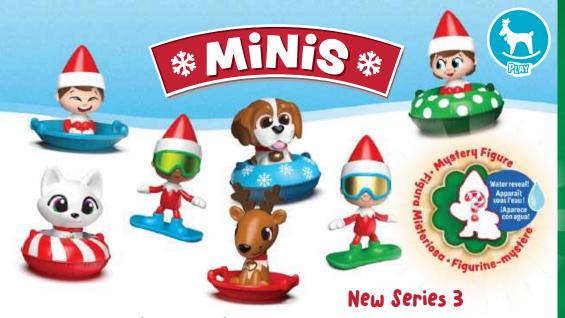

#### THE ELF ON THE SHELF® AND ELF PETS® MINIS

Each mystery bag contains an adorable Scout Elf® or Elf Pets® mini figure for collecting, trading, and playing. With distinctive characteristics modeled after traditional Scout Elves and Elf Pets®, these minis make the season surprising and delightful!

**EOTSEPMINIS3** UPC 814854014430 MSRP: £2.99 / €3.99

Each novelty globe contains a different snowbound surprise! As water is poured into the globe, it fills with snow to reveal the mystery mini figure hidden inside.

#### **INCLUDES**

- Blue and white globe with surprise snow
- Mystery Scout Elf® or Elf Pets® Mini Figure
- Mess-free mat

New Series 3