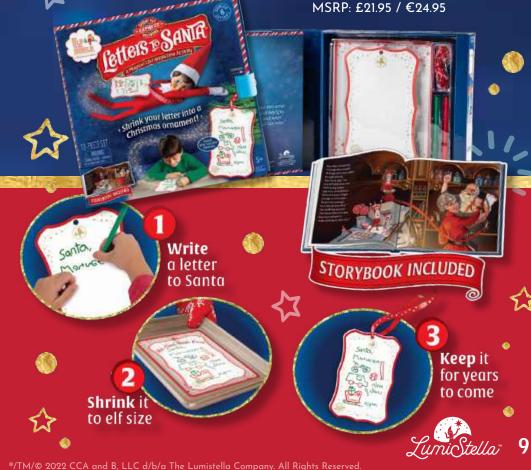

# SCOUT ELF EXPRESS DELIVERS LETTERS TO SANTA®

This one-of-a-kind activity and storybook brings together the beloved Christmas traditions of writing letters to Santa, trimming the tree, holiday baking and The Elf on the Shelf®. Excitement builds as your children's full-sized letters to Santa shrink into elf-sized messages that can be delivered straight to the North Pole by their Scout Elf! After Santa reads the letter, your elf will bring it back to hang on the tree as a keepsake ornament.

#### **INCLUDES**

- Enchanting 32-page children's book
- 6 pieces of Santa's Special Paper®
- Mrs. Claus' Magic Press
- 6 Scout Elf sashes
- 2 colour markers
- 2 pieces of parchment paper

#### SEDLTS3

UPC 814854011781 ISBN 9780997092042 MSRP: £21.95 / €24.95