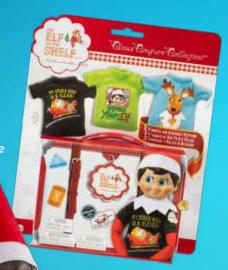

### PLUSHEE PALS MINI CUP-ON

Show Christmas spirit year-round! Kids will love specially themed mini versions of The Elf on the Shelf® and Elf Pets® characters.

#### **INCLUDES**

- 8 Boy Light Tone
- 5 Girl Light Tone
- 3 Boy Dark Tone
- 2 Girl Dark Tone
- 2 Arctic Fox
- 2 St. Bernard
- 2 Reindeer