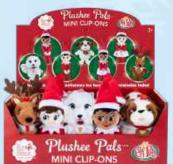

### PLUSHEE PALS MINI CUP-ON

Show Christmas spirit year-round! Kids will love specially themed mini versions of The Elf on the Shelf® and Elf Pets® characters.

#### **INCLUDES**

- 8 Boy Light Tone
- 5 Girl Light Tone
- 3 Boy Dark Tone
- 2 Girl Dark Tone
- 2 Arctic Fox
- 2 St. Bernard
- 2 Reindeer