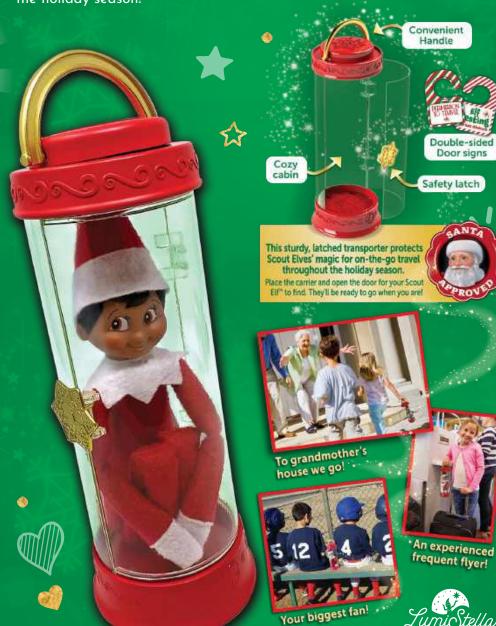

# THE ELF ON THE SHELF® SCOUT ELF CARRIER

Now Scout Elves can tag along anywhere without losing their magic. This specially designed elf carrier will keep elves on the go with their families EOTSCARRIER for extra special moments throughout the holiday season!

#### **INCLUDES**

- Molded see-thru carrier
- 2 double-sided message tags

UPC 814854014645 MSRP: £10.95 / €12.95