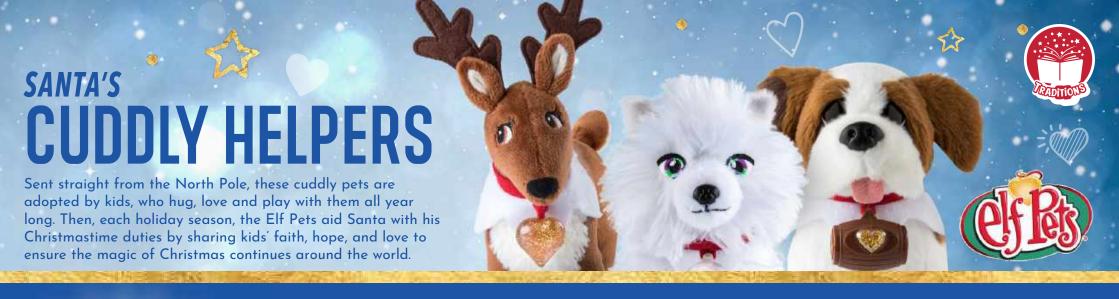

# **ELF PETS® REINDEER**

Elf Pets: A Reindeer Tradition When Santa needs more Christmas spirit to fly his sleigh, he calls on the Elf Pets Reindeer and children all over the world to save the day!

Elf Pets: A Saint Bernard Tradition This heartwarming tale shows children that helping others increases the holiday cheer Santa needs to make Christmas magical and to complete his yuletide mission.

### BOX SET INCLUDES

**BOX SET INCLUDES** 

storybook

Enchanting hardbound

Golden heart charm

Huggable Elf Pets® Reindeer

Official adoption certificate

- Vividly illustrated hardbound storybook
- Huggable Elf Pets® Saint Bernard pup
- Barrel with a golden heart charm
- Official adoption certificate

# **ELF PETS® ARCTIC FOX**

Elf Pets: An Arctic Fox Tradition
This charming tale reveals how Santa's
Christmas Eve journey occurs in one
night, thanks to an arctic fox that sets
polar lights aglow – pausing time. Elf
Pets Arctic Fox Cubs inspire kids with a
heartwarming message of hope.

#### **BOX SET INCLUDES**

- Beautifully illustrated hardbound storybook
- Huggable Elf Pets® Arctic Fox Cub
- Mini snow globe with glow-in-the-dark snow
- Official adoption certificate

EPFOX UPC 814854012122 ISBN 9780998810997