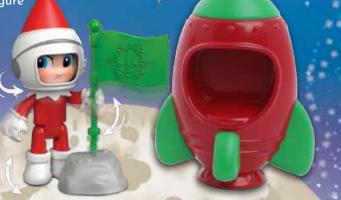

# THE ELF ON THE SHELF® ACTION FIGURE PLAY PACK

Get ready for adventure with The Elf on the Shelf® action figure sets perfect for imaginative play. Unbox the Scout Elf® figure and themed accessories for a playtime that goes to the extremes!

#### SPACE EDITION **INCLUDES**

- 1 articulated play figure
- 5 accessory pieces

**EOTSSPACEPK** UPC 814854014652 MSRP: £9.95 / €11.95