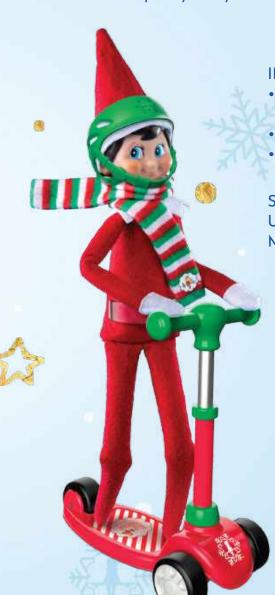

# 

Cruise in style with the Scout Elves at Play® standing scooter. Perfect for on-the-move elves who love to spread Christmas cheer quickly everywhere they go!

#### **INCLUDES**

- Plastic scooter with moving wheels
- Elf-sized safety helmet
- Festive striped scarf

SEAPSCOOTER UPC 814854014492 MSRP: £12.95 / €14.95