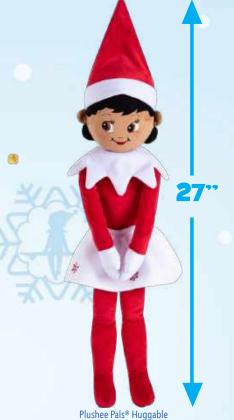

## PLUSHEE PALS® HUGGABLES

This 27-inch Huggable is an oversized, touchable, plush version of the real North Pole Scout Elves, ideal for cuddly moments all year long!

# **PPHUGB**

Plushee Pals® Huggable Boy Light UPC 814854011903 MSRP: £19.95 / €21.95