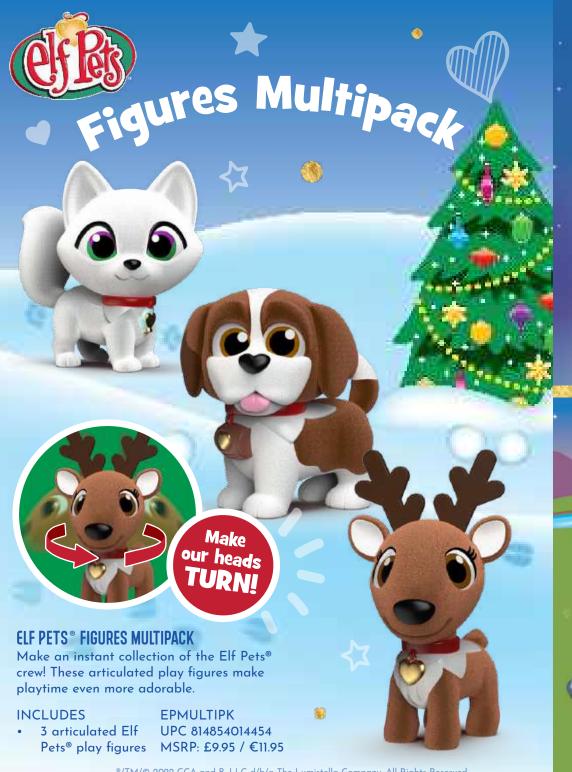

#### THE ELF ON THE SHELF® AND ELF PETS® MINIS

Each mystery bag contains an adorable Scout Elf® or Elf Pets® mini figure for collecting, trading, and playing. With distinctive characteristics modeled after traditional Scout Elves and Elf Pets®, these minis make the season surprising and delightful!

**EOTSEPMINIS3** UPC 814854014430 MSRP: £2.99 / €3.99

Each novelty globe contains a different snowbound surprise! As water is poured into the globe, it fills with snow to reveal the mystery mini figure hidden inside.

#### **INCLUDES**

- Blue and white globe with surprise snow
- Mystery Scout Elf® or Elf Pets® Mini Figure
- Mess-free mat

New Series 3