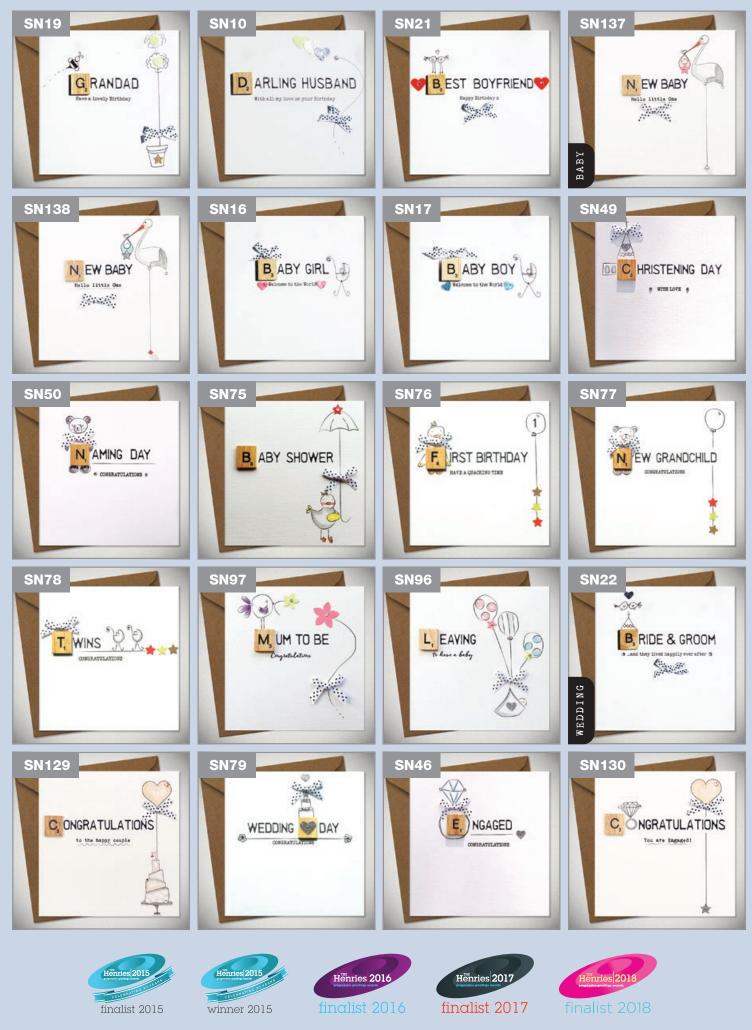

# NEW SCRABBLEY NEONS 2021

## NEW SCRABBLEY NEONS

150 x 150mm. Printed and hand finished with a vintage wooden letter tile and preciosa crystals Enclosed with a white 'antique alabaster' envelope and wrapped in a compostable cello Price £1.50 Sold in 6's