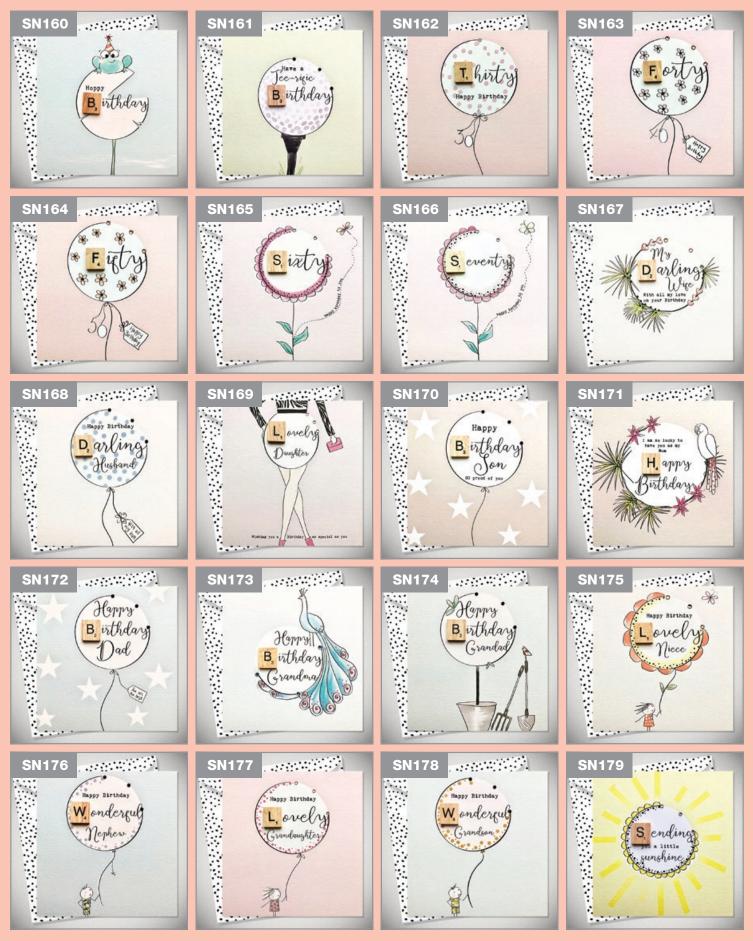

🕑 @BexyBooltd 🕜 BexyBooltd 🞯 @BexyBooltd

Contains lots of loveliness 🧡

### this card is for you BECAUSE ....



### this card is for you BECAUSE ....



## BOO-TANICALS

### **Price: £1.50**



150 x 150mm. Printed and hand finished with a pressed dried flower Enclosed with a white 'antique alabaster' envelope and wrapped in a compostable cello Price £1.50 Sold in 6's

# NEW SCRABBLEY NEONS 2021



## NEW SCRABBLEY NEONS



150 x 150mm. Printed and hand finished with a vintage wooden letter tile and preciosa crystals Enclosed with a white 'antique alabaster' envelope and wrapped in a compostable cello Price £1.50 Sold in 6's





















### FORKIES

#### **Price: £1.50**



150 x 150mm. Printed and hand finished with a traditional, wooden fish and chip fork, preciosa crystals and bows. Enclosed with corresponding coloured envelopes and wrapped in a compostable cello Price £1.50 Sold in 6's



# LOLLY LUSH POPS

### **Price: £1.50**



www.bexyboo.co.uk

## LOLLY LUSH POPS

#### **Price: £1.50**



150 x 150mm. Printed and hand finished with a traditional wooden lolly pop stick and laser cut shapes.

### THE BLOSSOMS



## PRETTY POPPETS

### Price: £1.05



105 x 150mm. Printed and hand finished with preciosa crystals. Enclosed with bright, corresponding envelopes and wrapped in a compostable cello

### TRENDY WENDYS

### Price: £1.35



127 x 177mm. Printed, hand foiled and hand finished with preciosa c