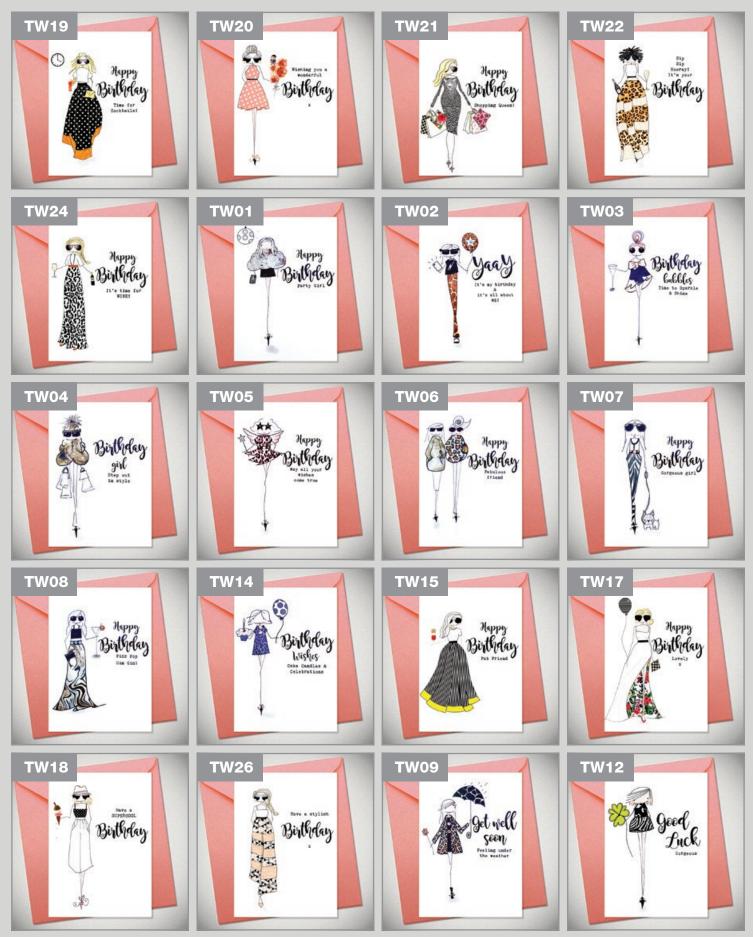

### TRENDY WENDYS

### Price: £1.35

127 x 177mm. Printed, hand foiled and hand finished with preciosa crystals.