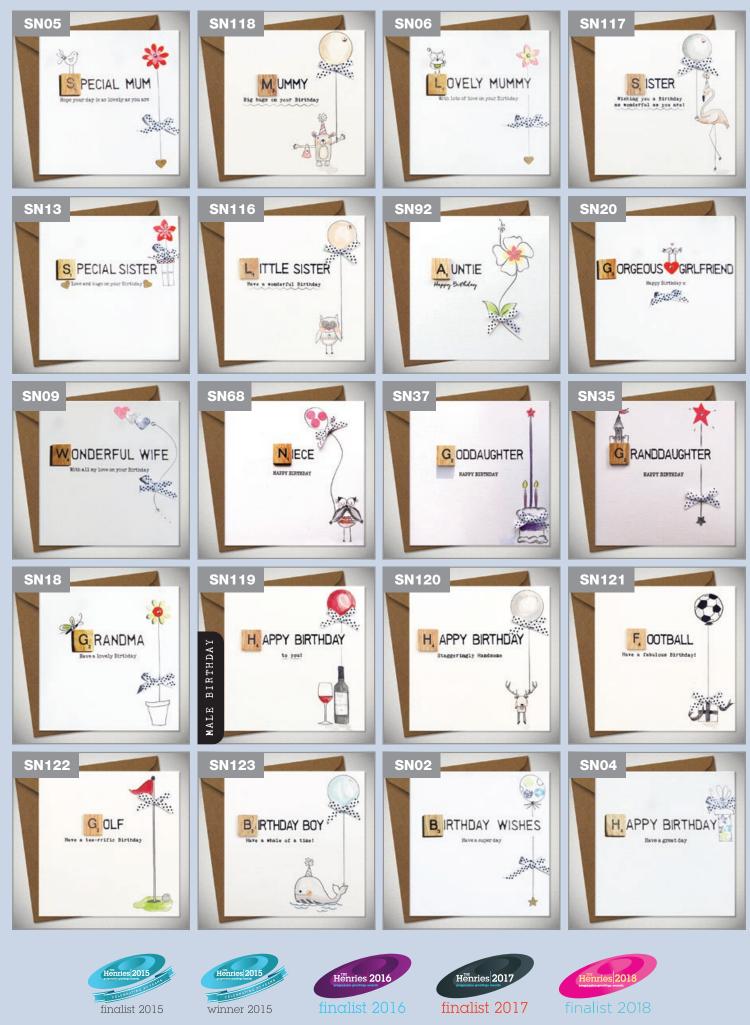

🕑 @BexyBooltd 🕜 BexyBooltd 🞯 @BexyBooltd

Contains lots of loveliness 🧡

### this card is for you BECAUSE ....



### this card is for you BECAUSE ....



## BOO-TANICALS

### **Price: £1.50**



150 x 150mm. Printed and hand finished with a pressed dried flower Enclosed with a white 'antique alabaster' envelope and wrapped in a compostable cello Price £1.50 Sold in 6's

# NEW SCRABBLEY NEONS 2021



## NEW SCRABBLEY NEONS



150 x 150mm. Printed and hand finished with a vintage wooden letter tile and preciosa crystals Enclosed with a white 'antique alabaster' envelope and wrapped in a compostable cello Price £1.50 Sold in 6's





















### FORKIES

#### **Price: £1.50**



150 x 150mm. Printed and hand finished with a traditional, wooden fish and chip fork, preciosa crystals and bows. Enclosed with corresponding coloured envelopes and wrapped in a compostable cello Price £1.50 Sold in 6's



# LOLLY LUSH POPS

### **Price: £1.50**



www.bexyboo.co.uk

## LOLLY LUSH POPS

#### **Price: £1.50**



150 x 150mm. Printed and hand finished with a traditional wooden lolly pop stick and laser cut shapes.

### THE BLOSSOMS



## PRETTY POPPETS

### Price: £1.05



105 x 150mm. Printed and hand finished with preciosa crystals. Enclosed with bright, corresponding envelopes and wrapped in a compostable cello

### TRENDY WENDYS

### Price: £1.35



127 x 177mm. Printed, hand foiled and hand finished with preciosa crystals.