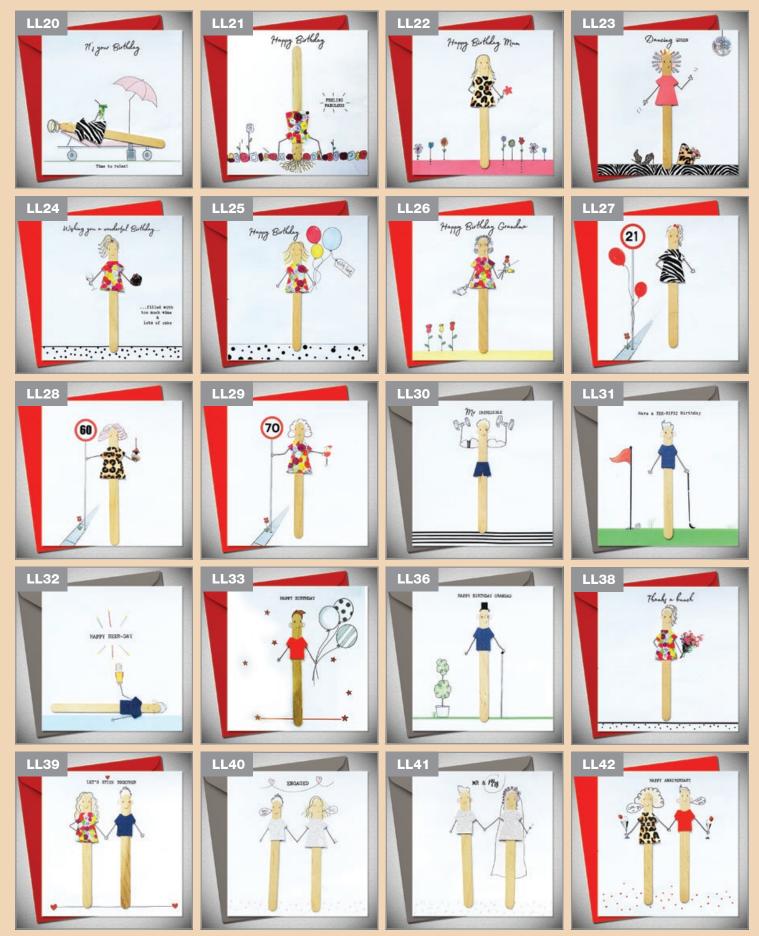

# LOLLY LUSH POPS

## LOLLY LUSH POPS

#### **Price: £1.50**

150 x 150mm. Printed and hand finished with a traditional wooden lolly pop stick and laser cut shapes.