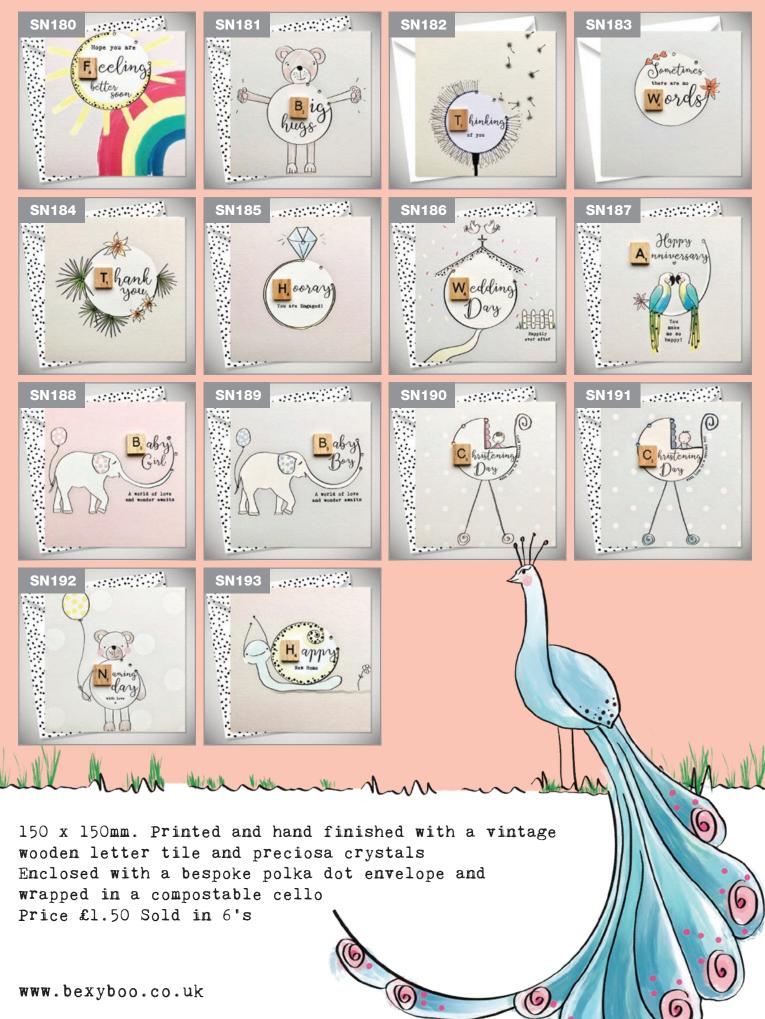

# NEW SCRABBLEY NEONS 2021

## NEW SCRABBLEY NEONS

150 x 150mm. Printed and hand finished with a vintage wooden letter tile and preciosa crystals Enclosed with a white 'antique alabaster' envelope and wrapped in a compostable cello Price £1.50 Sold in 6's