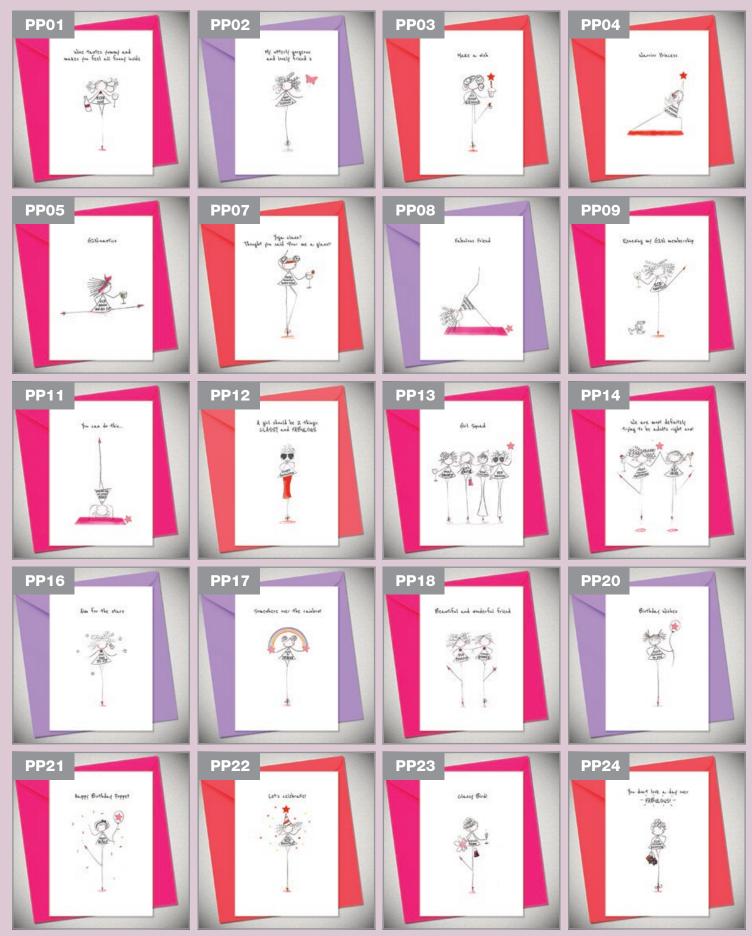

## PRETTY POPPETS

### Price: £1.05

105 x 150mm. Printed and hand finished with preciosa crystals. Enclosed with bright, corresponding envelopes and wrapped in a compostable cello