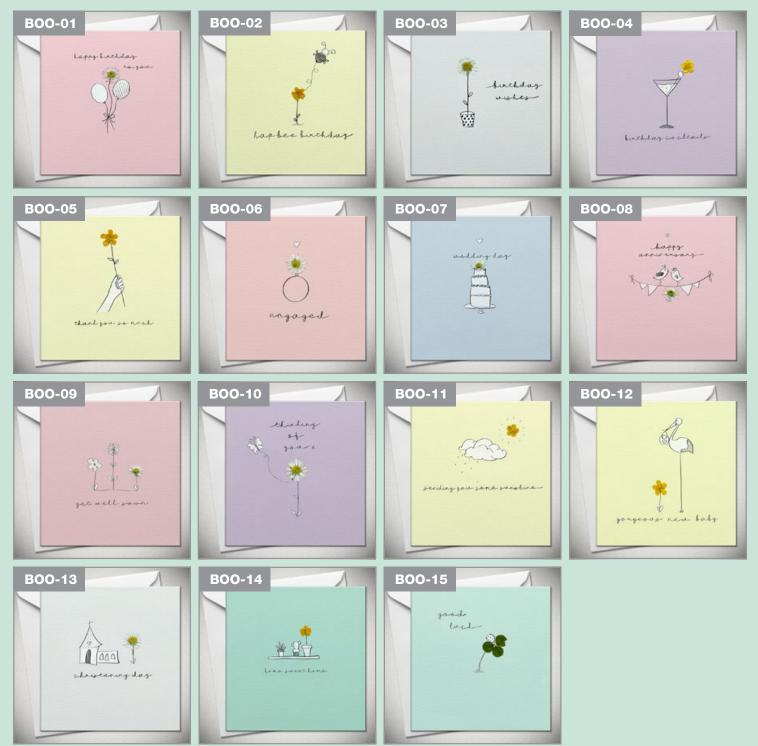

### Price: £1.05

105 x 150mm. Printed and hand finished with preciosa crystals. Enclosed with bright, corresponding envelopes and wrapped in a compostable cello