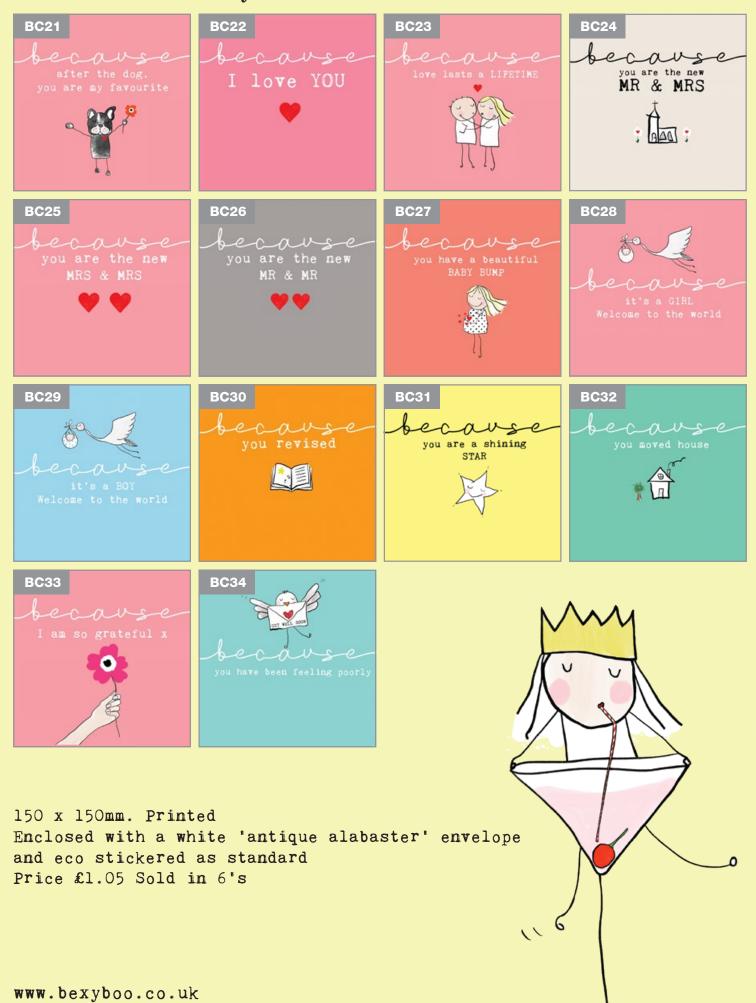

### this card is for you BECAUSE ....

### **Price: £1.50**

150 x 150mm. Printed and hand finished with a pressed dried flower Enclosed with a white 'antique alabaster' envelope and wrapped in a compostable cello Price £1.50 Sold in 6's