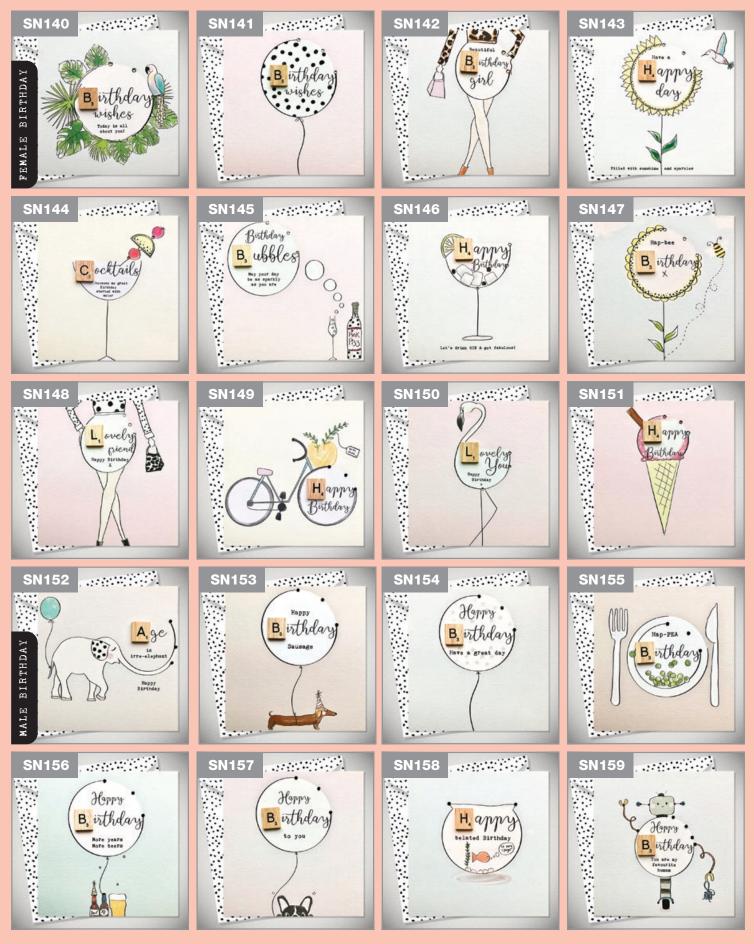

🕑 @BexyBooltd 🕜 BexyBooltd 🞯 @BexyBooltd

Contains lots of loveliness 🧡

### this card is for you BECAUSE ....



### this card is for you BECAUSE ....



## BOO-TANICALS

### **Price: £1.50**



150 x 150mm. Printed and hand finished with a pressed dried flower Enclosed with a white 'antique alabaster' envelope and wrapped in a compostable cello Price £1.50 Sold in 6's

# NEW SCRABBLEY NEONS 2021



## NEW SCRABBLEY NEONS



150 x 150mm. Printed and hand finished with a vintage wooden letter tile and preciosa crystals Enclosed with a white 'antique alabaster' envelope and wrapped in a compostable cello Price £1.50 Sold in 6's





















### FORKIES

#### **Price: £1.50**



150 x 150mm. Printed and hand finished with a traditional, wooden fish and chip fork, preciosa crystals and bows. Enclosed with corresponding coloured envelopes and wrapped in a compostable cello Price £1.50 Sold in 6's



# LOLLY LUSH POPS

### **Price: £1.50**



www.bexyboo.co.uk

## LOLLY LUSH POPS

#### **Price: £1.50**



150 x 150mm. Printed and hand finished with a traditional wooden lolly pop stick and laser cut shapes.

### THE BLOSSOMS



## PRETTY POPPETS

### Price: £1.05



105 x 150mm. Printed and hand finished with preciosa crystals. Enclosed with bright, corresponding envelopes and wrapped in a compostable cello

### TRENDY WENDYS

### Price: £1.35



127 x 177mm. Printed, hand foiled and hand finished with preciosa