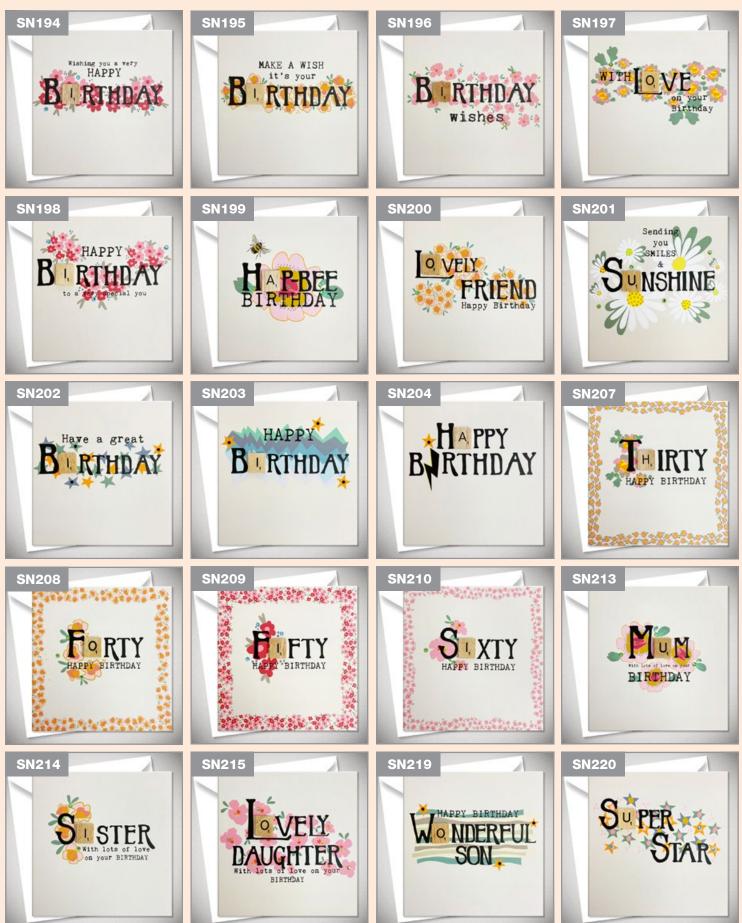

# NEW SCRABBLEY NEONS 2021

## NEW SCRABBLEY NEONS

150 x 150mm. Printed and hand finished with a vintage wooden letter tile and preciosa crystals Enclosed with a white 'antique alabaster' envelope and wrapped in a compostable cello Price £1.50 Sold in 6's