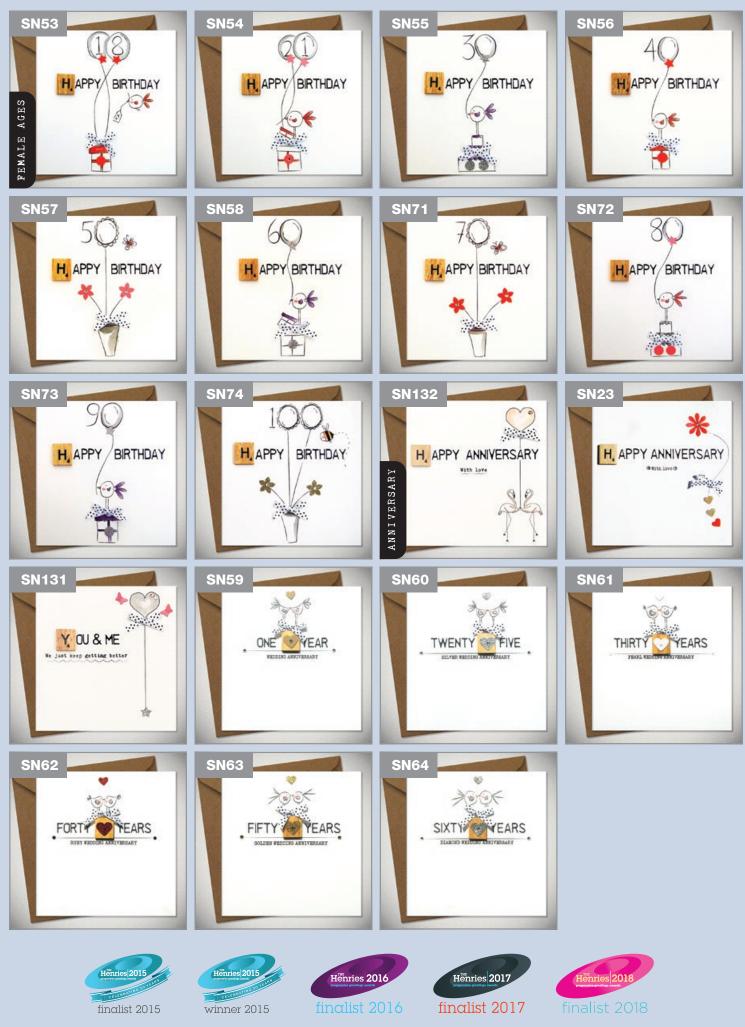

# NEW SCRABBLEY NEONS 2021

## NEW SCRABBLEY NEONS

150 x 150mm. Printed and hand finished with a vintage wooden letter tile and preciosa crystals Enclosed with a white 'antique alabaster' envelope and wrapped in a compostable cello Price £1.50 Sold in 6's