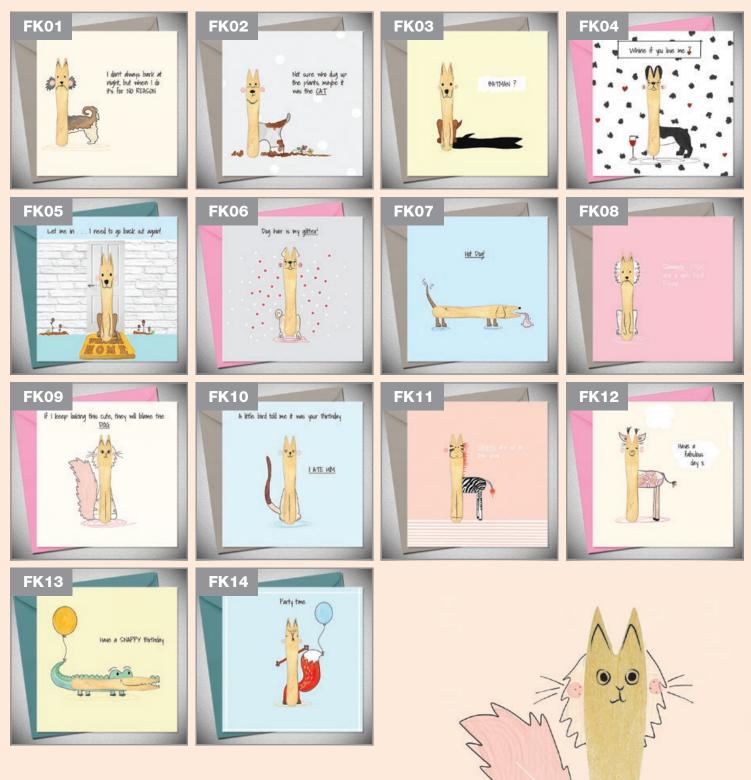

### FORKIES

#### **Price: £1.50**

150 x 150mm. Printed and hand finished with a traditional, wooden fish and chip fork, preciosa crystals and bows. Enclosed with corresponding coloured envelopes and wrapped in a compostable cello Price £1.50 Sold in 6's