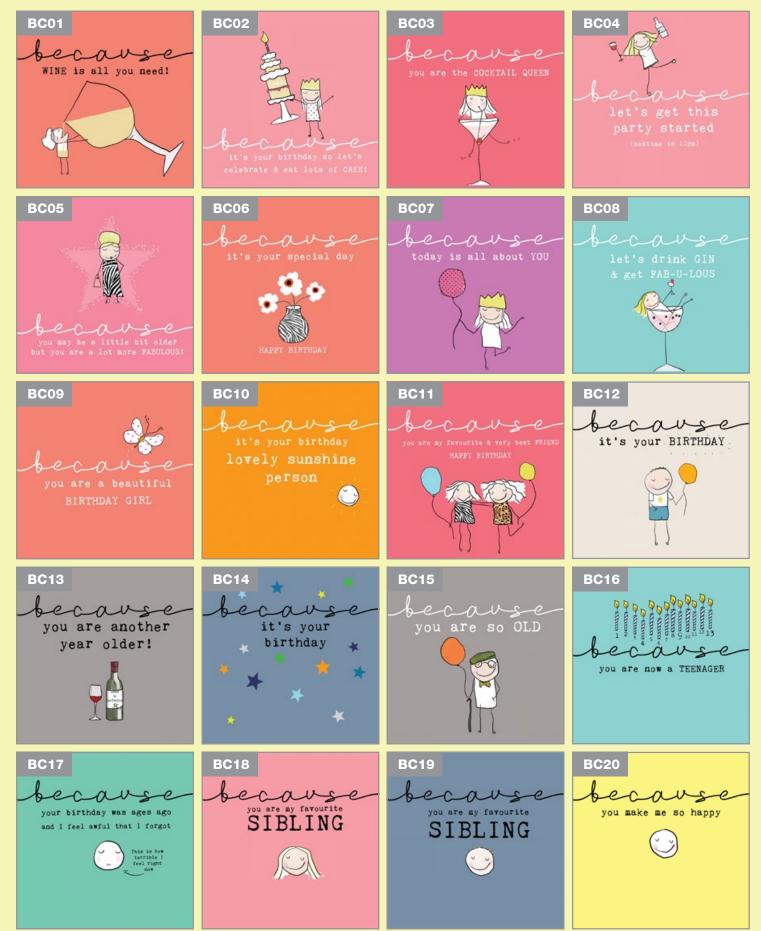

### this card is for you BECAUSE ....

### **Price: £1.50**

150 x 150mm. Printed and hand finished with a pressed dried flower Enclosed with a white 'antique alabaster' envelope and wrapped in a compostable cello Price £1.50 Sold in 6's