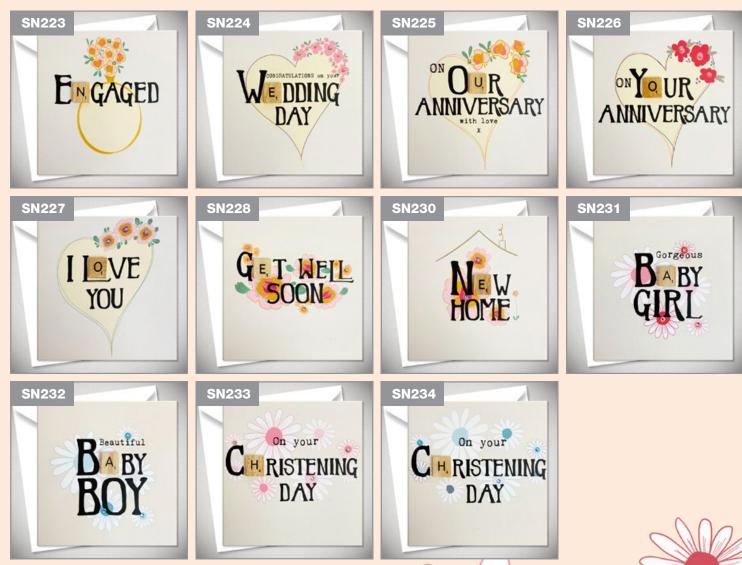

# NEW SCRABBLEY NEONS 2021

## NEW SCRABBLEY NEONS

150 x 150mm. Printed and hand finished with a vintage wooden letter tile and preciosa crystals Enclosed with a white 'antique alabaster' envelope and wrapped in a compostable cello Price £1.50 Sold in 6's