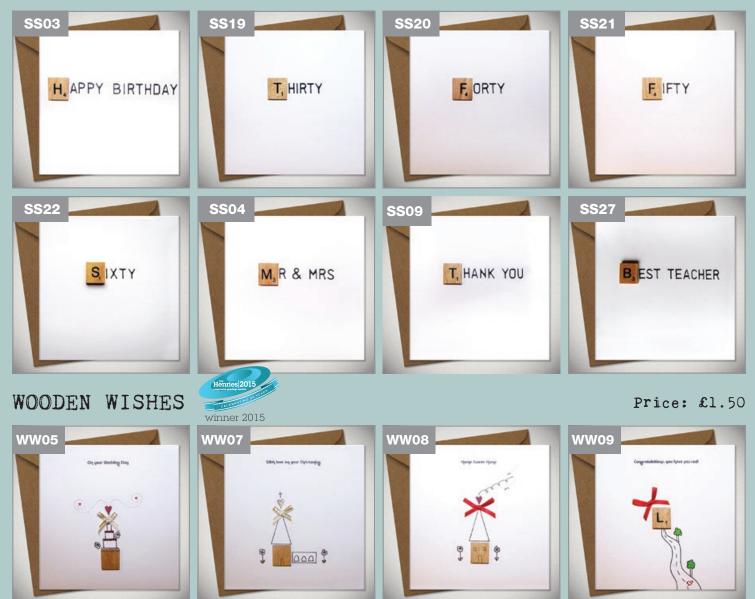

*



150 x 150mm. Printed and hand finished with a traditional, wooden fish and chip fork, preciosa crystals and bows. Enclosed with corresponding coloured envelopes and wrapped in a compostable cello Price £1.50 Sold in 6's



# LOLLY LUSH POPS

### **Price: £1.50**



www.bexyboo.co.uk

## LOLLY LUSH POPS

#### **Price: £1.50**



150 x 150mm. Printed and hand finished with a traditional wooden lolly pop stick and laser cut shapes.

### THE BLOSSOMS



## PRETTY POPPETS

### Price: £1.05



105 x 150mm. Printed and hand finished with preciosa crystals. Enclosed with bright, corresponding envelopes and wrapped in a compostable cello

### TRENDY WENDYS

### Price: £1.35



127 x 177mm. Printed, hand foiled and hand finished with preciosa crystals.

# SCRABBLEY SCRIBBLES

### Price: £1.25



## FONT FANCIES



### BEXY BOO

#### BE KIND TO OUR PLANET

We have been working hard at Bexy Boo to be more environmentally aware and work towards a more sustainable future for us all.

Each card that you have received today has been digitally printed in the UK on FSC sustainable board, hand finished, cello wrapped and packed for dispatch by a lovely team of people who care very much.

Each order is made specifically for you from print to finish to cello wrapping to packing. Because of this it will take approx 6 working days to arrive with you.

We do it this way for lots of reasons:

- \* We only print what we need: No waste
- \* The Digital indigo HP printers we use are following recycling, recovery and reuse programmes which are continually being developed and expanded.

#### ALL TH