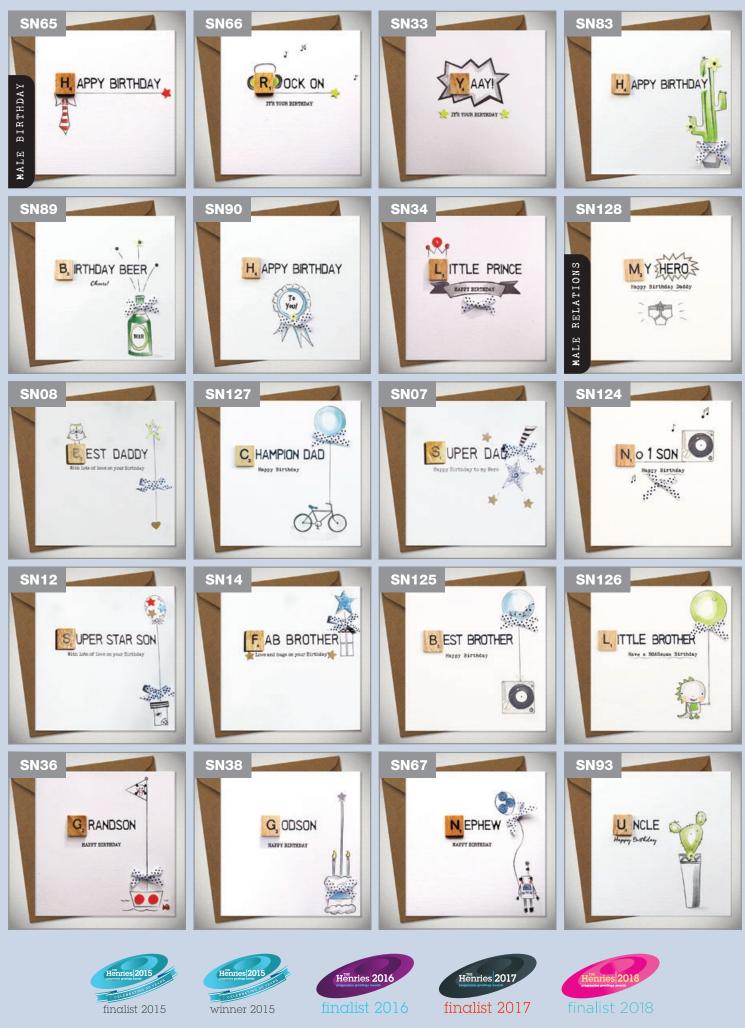

# NEW SCRABBLEY NEONS 2021

## NEW SCRABBLEY NEONS

150 x 150mm. Printed and hand finished with a vintage wooden letter tile and preciosa crystals Enclosed with a white 'antique alabaster' envelope and wrapped in a compostable cello Price £1.50 Sold in 6's