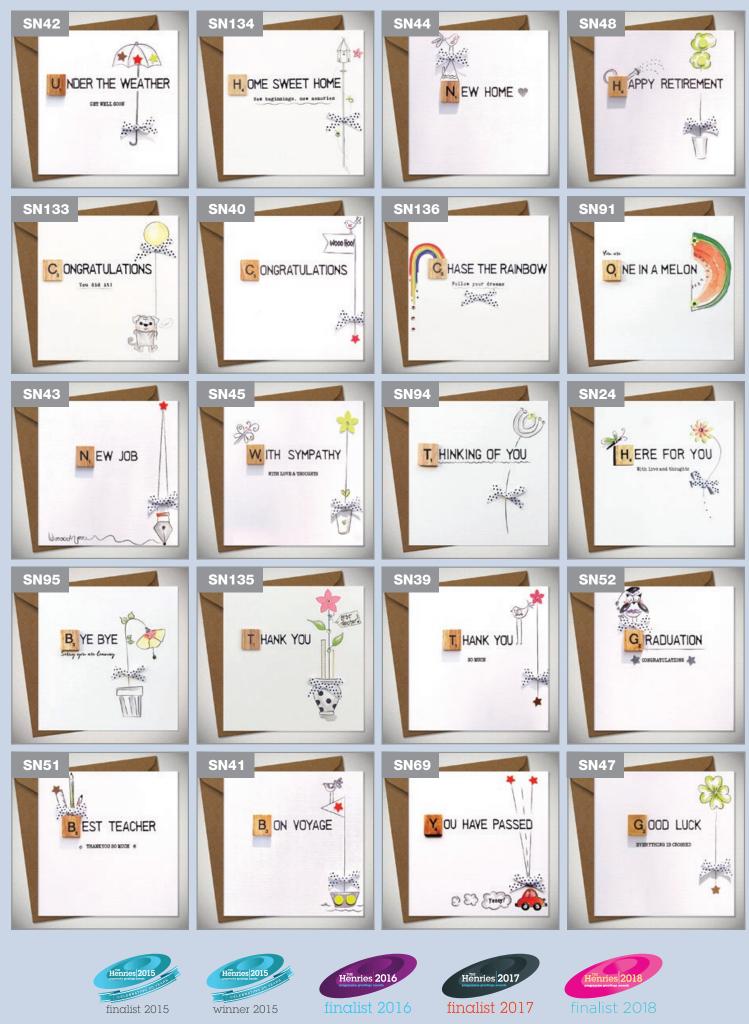

# NEW SCRABBLEY NEONS 2021

## NEW SCRABBLEY NEONS

150 x 150mm. Printed and hand finished with a vintage wooden letter tile and preciosa crystals Enclosed with a white 'antique alabaster' envelope and wrapped in a compostable cello Price £1.50 Sold in 6's