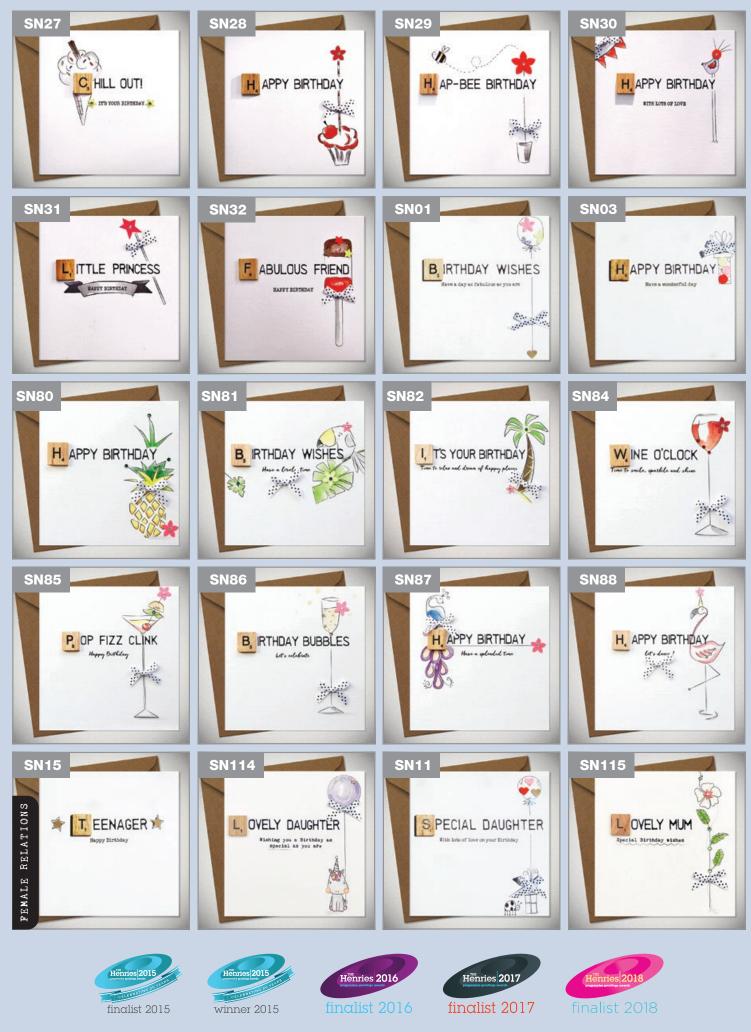

🕑 @BexyBooltd 🕜 BexyBooltd 🞯 @BexyBooltd

Contains lots of loveliness 🧡

### this card is for you BECAUSE ....



### this card is for you BECAUSE ....



## BOO-TANICALS

### **Price: £1.50**



150 x 150mm. Printed and hand finished with a pressed dried flower Enclosed with a white 'antique alabaster' envelope and wrapped in a compostable cello Price £1.50 Sold in 6's

# NEW SCRABBLEY NEONS 2021



## NEW SCRABBLEY NEONS



150 x 150mm. Printed and hand finished with a vintage wooden letter tile and preciosa crystals Enclosed with a white 'antique alabaster' envelope and wrapped in a compostable cello Price £1.50 Sold in 6's





















### FORKIES

#### **Price: £1.50**



150 x 150mm. Printed and hand finished with a traditional, wooden fish and chip fork, preciosa crystals and bows. Enclosed with corresponding coloured envelopes and wrapped in a compostable cello Price £1.50 Sold in 6's



# LOLLY LUSH POPS

### **Price: £1.50**



www.bexyboo.co.uk

## LOLLY LUSH POPS

#### **Price: £1.50**



150 x 150mm. Printed and hand finished with a traditional wooden lolly pop stick and laser cut shapes.

### THE BLOSSOMS



## PRETTY POPPETS

### Price: £1.05



105 x 150mm. Printed and hand finished with preciosa crystals. Enclosed with bright, corresponding envelopes and wrapped in a compostable cello

### TRENDY WENDYS

### Price: £1.35



127 x 177mm. Printed, hand foiled and hand finished with preciosa crystal