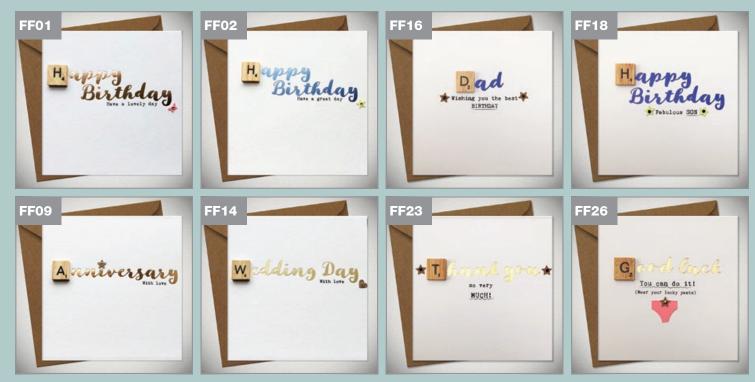

rinted and hand finished with a traditional, wooden fish and chip fork, preciosa crystals and bows. Enclosed with corresponding coloured envelopes and wrapped in a compostable cello Price £1.50 Sold in 6's



# LOLLY LUSH POPS

### **Price: £1.50**



www.bexyboo.co.uk

## LOLLY LUSH POPS

#### **Price: £1.50**



150 x 150mm. Printed and hand finished with a traditional wooden lolly pop stick and laser cut shapes.

### THE BLOSSOMS



## PRETTY POPPETS

### Price: £1.05



105 x 150mm. Printed and hand finished with preciosa crystals. Enclosed with bright, corresponding envelopes and wrapped in a compostable cello

### TRENDY WENDYS

### Price: £1.35



127 x 177mm. Printed, hand foiled and hand finished with preciosa crystals.

# SCRABBLEY SCRIBBLES

### Price: £1.25



## FONT FANCIES



### BEXY BOO

#### BE KIND TO OUR PLANET

We have been working hard at Bexy Boo to be more environmentally aware and work towards a more sustainable future for us all.

Each card that you have received today has been digitally printed in the UK on FSC sustainable board, hand finished, cello wrapped and packed for dispatch by a lovely team of people who care very much.

Each order is made specifically for you from print to finish to cello wrapping to packing. Because of this it will take approx 6 working days to arrive with you.

We do it this way for lots of reasons:

- \* We only print what we need: No waste
- \* The Digital indigo HP printers we use are following recycling, recovery and reuse programmes which are continually being developed and expanded.

#### ALL THE DETAILS YOU NEED