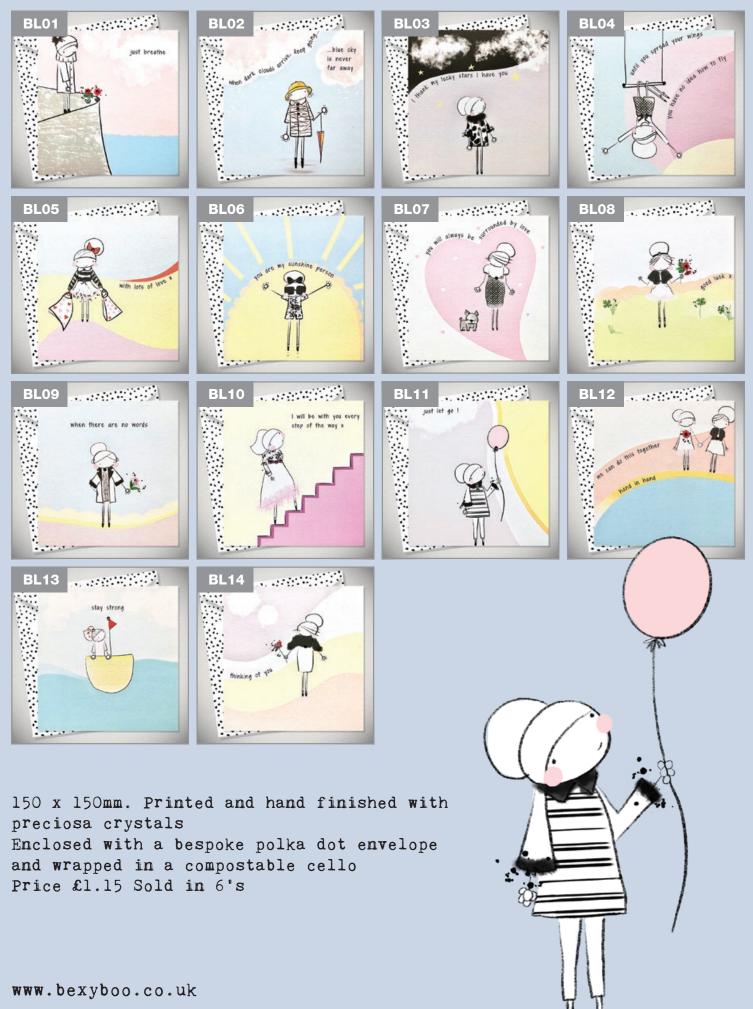

lo Price £1.50 Sold in 6's

# NEW SCRABBLEY NEONS 2021



## NEW SCRABBLEY NEONS



150 x 150mm. Printed and hand finished with a vintage wooden letter tile and preciosa crystals Enclosed with a white 'antique alabaster' envelope and wrapped in a compostable cello Price £1.50 Sold in 6's





















### FORKIES

#### **Price: £1.50**



150 x 150mm. Printed and hand finished with a traditional, wooden fish and chip fork, preciosa crystals and bows. Enclosed with corresponding coloured envelopes and wrapped in a compostable cello Price £1.50 Sold in 6's



# LOLLY LUSH POPS

### **Price: £1.50**



www.bexyboo.co.uk

## LOLLY LUSH POPS

#### **Price: £1.50**



150 x 150mm. Printed and hand finished with a traditional wooden lolly pop stick and laser cut shapes.

### THE BLOSSOMS



## PRETTY POPPETS

### Price: £1.05



105 x 150mm. Printed and hand finished with preciosa crystals. Enclosed with bright, corresponding envelopes and wrapped in a compostable cello

### TRENDY WENDYS

### Price: £1.35



127 x 177mm. Printed, hand foiled and hand finished with preciosa crystals.

# SCRABBLEY SCRIBBLES

### Price: £1.25



## FONT FANCIES



### BEXY BOO

#### BE KIND TO OUR PLANET

We have been working hard at Bexy Boo to be more environmentally aware and work towards a more sustainable future for us all.

Each card that you have received today has been digitally printed in the UK on FSC sustainable board, hand finished, cello wrapped and packed for dispatch by a lovely team of people who care very much.

Each order is made specifically for you from print to finish to