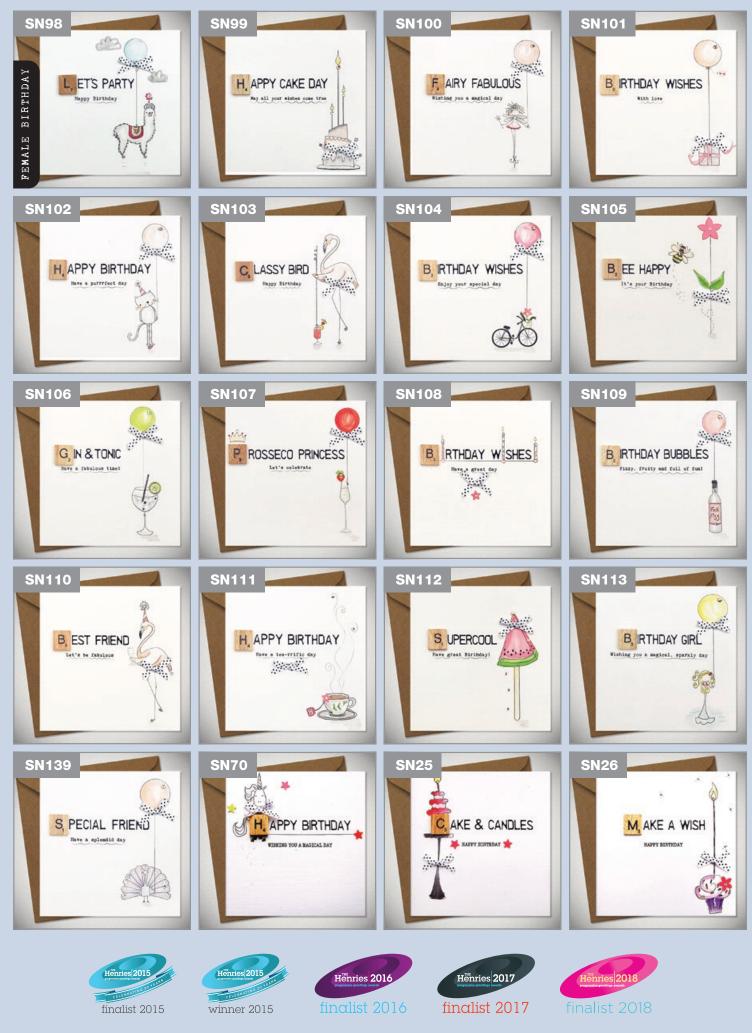

🕑 @BexyBooltd 🕜 BexyBooltd 🞯 @BexyBooltd

Contains lots of loveliness 🧡

### this card is for you BECAUSE ....



### this card is for you BECAUSE ....



## BOO-TANICALS

### **Price: £1.50**



150 x 150mm. Printed and hand finished with a pressed dried flower Enclosed with a white 'antique alabaster' envelope and wrapped in a compostable cello Price £1.50 Sold in 6's

# NEW SCRABBLEY NEONS 2021



## NEW SCRABBLEY NEONS



150 x 150mm. Printed and hand finished with a vintage wooden letter tile and preciosa crystals Enclosed with a white 'antique alabaster' envelope and wrapped in a compostable cello Price £1.50 Sold in 6's





















### FORKIES

#### **Price: £1.50**



150 x 150mm. Printed and hand finished with a traditional, wooden fish and chip fork, preciosa crystals and bows. Enclosed with corresponding coloured envelopes and wrapped in a compostable cello Price £1.50 Sold in 6's



# LOLLY LUSH POPS

### **Price: £1.50**



www.bexyboo.co.uk

## LOLLY LUSH POPS

#### **Price: £1.50**



150 x 150mm. Printed and hand finished with a traditional wooden lolly pop stick and laser cut shapes.

### THE BLOSSOMS



## PRETTY POPPETS

### Price: £1.05



105 x 150mm. Printed and hand finished with preciosa crystals. Enclosed with bright, corresponding envelopes and wrapped in a compostable cello

### TRENDY WENDYS

### Price: £1.35



127 x 177mm. Printed, hand foiled and hand finished with preciosa cryst