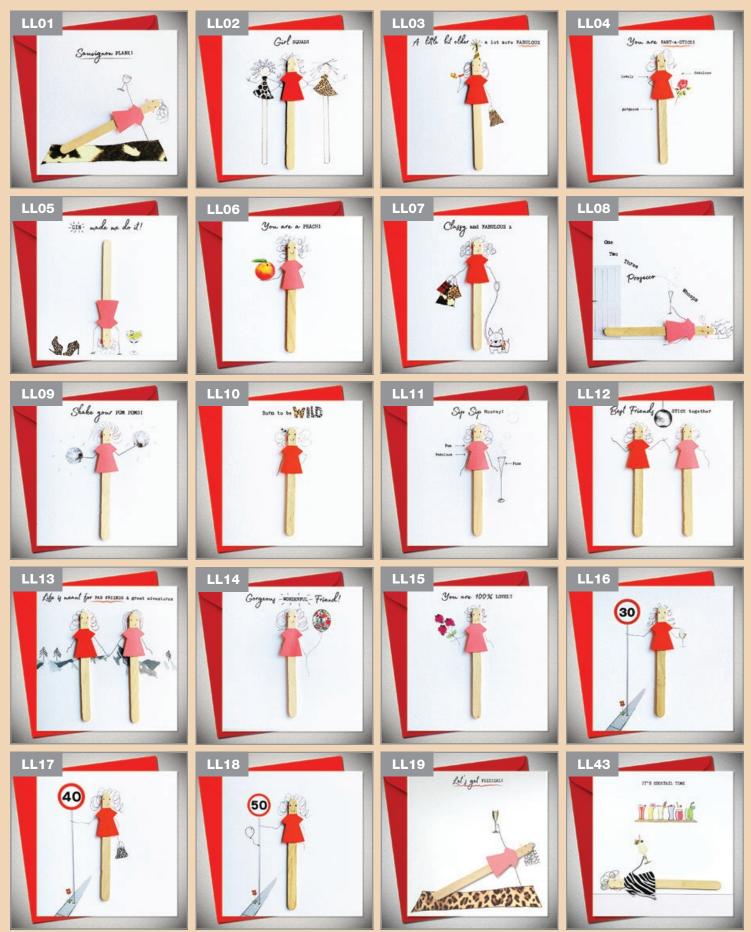

# LOLLY LUSH POPS

### **Price: £1.50**

www.bexyboo.co.uk

## LOLLY LUSH POPS

#### **Price: £1.50**

150 x 150mm. Printed and hand finished with a traditional wooden lolly pop stick and laser cut shapes.