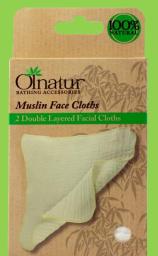

Olnatur is manufactured from specific materials based on their sustainability and are produced with minimal environmental impact, i.e. no chemical fertilizers are used. Bamboo, Hemp, Ramie, Sisal, Cactus, Sea Sponge and Loofah are some of the natural materials included in our range.

Natural materials are not only better for the planet but are also beneficial to your skin.

Natural fibres and bristles cleanse, exfoliate, scrub, smooth and soften your skin - helping it to remain healthy, beautiful and unblemished.