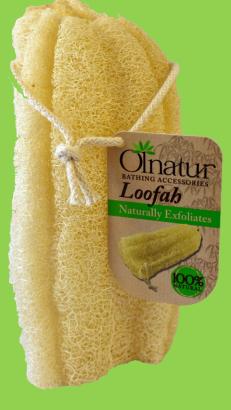

Olnatur is manufactured from specific materials based on their sustainability and are produced with minimal environmental impact, i.e. no chemical fertilizers are used. Bamboo, Hemp, Ramie, Sisal, Cactus, Sea Sponge and Loofah are some of the natural materials included in our range.

Natural materials are not only better for the planet but are also beneficial to your skin.

Natural fibres and bristles cleanse, exfoliate, scrub, smooth and soften your skin - helping it to remain healthy, beautiful and unblemished.