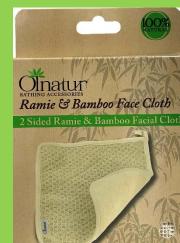

Olnatur is manufactured from specific materials based on their sustainability and are produced with minimal environmental impact, i.e. no chemical fertilizers are used. Bamboo, Hemp, Ramie, Sisal, Cactus, Sea Sponge and Loofah are some of the natural materials included in our range.

Natural materials are not only better for the planet but are also beneficial to your skin.

Natural fibres and bristles cleanse, exfoliate, scrub, smooth and soften your skin - helping it to remain healthy, beautiful and unblemished.