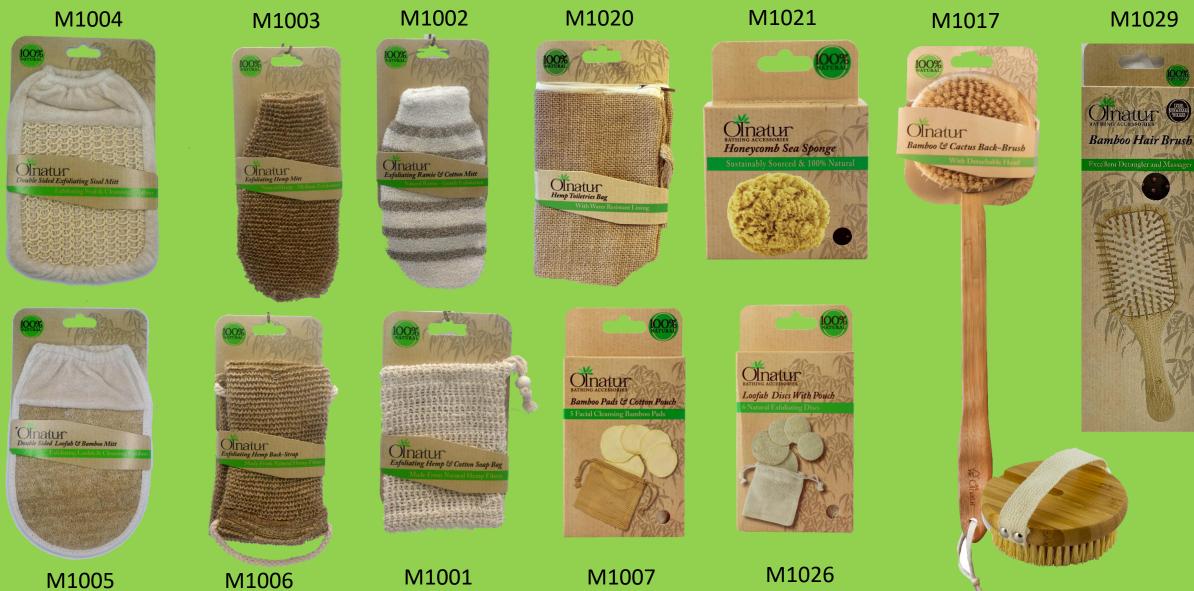

Olnatur is manufactured from specific materials based on their sustainability and are produced with minimal environmental impact, i.e. no chemical fertilizers are used. Bamboo, Hemp, Ramie, Sisal, Cactus, Sea Sponge and Loofah are some of the natural materials included in our range.

Natural materials are not only better for the planet but are also beneficial to your skin.

Natural fibres and bristles cleanse, exfoliate, scrub, smooth and soften your skin - helping it to remain healthy, beautiful and unblemished.