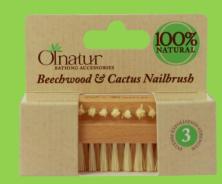

Olnatur is manufactured from specific materials based on their sustainability and are produced with minimal environmental impact, i.e. no chemical fertilizers are used. Bamboo, Hemp, Ramie, Sisal, Cactus, Sea Sponge and Loofah are some of the natural materials included in our range.

Natural materials are not only better for the planet but are also beneficial to your skin.

Natural fibres and bristles cleanse, exfoliate, scrub, smooth and soften your skin - helping it to remain healthy, beautiful and unblemished.