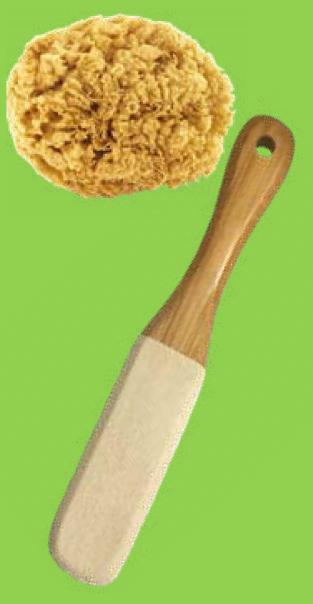

approval.

Exporting since 2002 into UK, Europe, Japan, and USA



Consumers are growing ever more conscious of waste plastic across the planet. This awareness is amplified with societal demands that materials ought to last longer and have less of an impact on the environment.

Olnatur is manufactured from specific materials based on their sustainability and are produced with minimal environmental impact, i.e. no chemical fertilizers are used. Bamboo, Hemp, Ramie, Sisal, Cactus, Sea Sponge and Loofah are some of the natural materials included in our range.

Natural materials are not only better for the planet but are also beneficial to your skin.

Natural fibres and bristles cleanse, exfoliate, scrub, smooth and soften your skin - helping it to remain healthy, beautiful and unblemished.





## Bath and Shower accessories created from sustainable plants and natural materials

#### M1018







M1027

## M1012





M1011

## M1010





M1013

#### M1009



#### M1018









Olnatur

Bath Pillow



# Bath and Shower accessories created from sustainable plants and natural materials



# Olnatur

Bath and Shower accessories created from sustainable plants and natural materials

M1023 Olnatur Bamboo Comb **Excellent** Detangler



M1023

Bamboo Pumice Foot File



#### M1025







#### M1007



Olnatur

Konjac Facial Spong

M1024





M1027









M1022