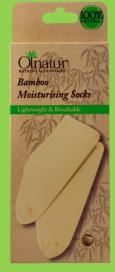

Olnatur is manufactured from specific materials based on their sustainability and are produced with minimal environmental impact, i.e. no chemical fertilizers are used. Bamboo, Hemp, Ramie, Sisal, Cactus, Sea Sponge and Loofah are some of the natural materials included in our range.

Natural materials are not only better for the planet but are also beneficial to your skin.

Natural fibres and bristles cleanse, exfoliate, scrub, smooth and soften your skin - helping it to remain healthy, beautiful and unblemished.