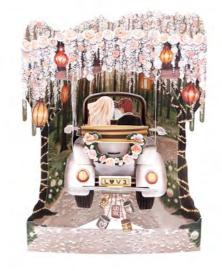

\$C182 underwater world

approx card dimensions: 14.5 x 19.5 x 12 cm envelope included

SC181 jumping horse

SC180 wedding car

SC179

SC178 animal party

SC177

SC176