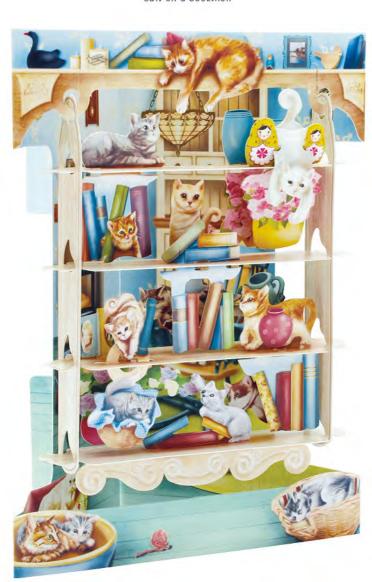

\$C202 hanging basket



SC201



XSC200 happy birthday



SC190



SC189 baby girl



SC188 baby boy



SC193 swing boat



SC191

ruby

SC192 pirate ship



SC187



SC186



SC185 fishing



SC184 racing cars



SC183 birds & clocks



\$C182 underwater world





approx card dimensions: 14.5 x 19.5 x 12 cm envelope included

SC181 jumping horse



SC180 wedding car



SC179



SC178 animal party



SC177



SC176



SC175 terriers playing



SC174



SC173



# swing cards approx card dimensions: 14.5 x 19.5 x 12 cm

envelope included

# swing cards

approx card dimensions: 1455xx1995.\$ x x 202 ram envelope included

\$C172 home baked cakes



\$C171 tractors & diggers



\$C170 princess on a horse





SC164 celebration cake



SC163



SC169



SC168



SC167 cats on a bookshelf



SC162



SC161 wedding carriage



SC160 camping



#### approx card dimensions: 1455xx1995.5x xl 202 rom envelope included

swing cards

approx card dimensions: 14.5 x 19.5 x 12 cm envelope included

SC159 stack of teacups



SC155

riverside pub

SC154

camping van

SC158 london



SC157 baby boy pram





SC152







SC149 horses in the fields



SC148 motorbike



SC147 garden birds



golf buggy



SC151 princess on a swing





approx card dimensions: 14.5 x 19.5 x 12 cm envelope included

### swing cards

approx card dimensions: 1455xx1995.5x xl 202 rom envelope included

SC146 train



SC143

basketball

SC145 dinosaurs



SC144 teddies



SC140 sharks



SC137 hot air balloon





SC139 champagne celebration







SC141 sports car



monkey party



SC138 soccer



SC136 baby