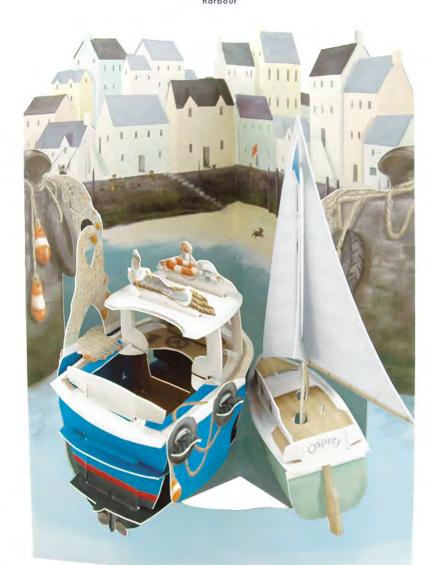

### swing cards

approx card dimensions: 1455xx1995.5x xl 202 ram envelope included

SC119 harbour

SC117A watercolour lilies with sympathy

SC117B watercolour lilies

SC105

SC100 doves

SC098