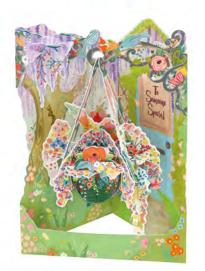

#### approx card dimensions: 14.5 x 19.5 x 12 cm envelope included

\$C202 hanging basket

SC201

XSC200 happy birthday

SC190

SC189 baby girl

SC188 baby boy

SC193 swing boat