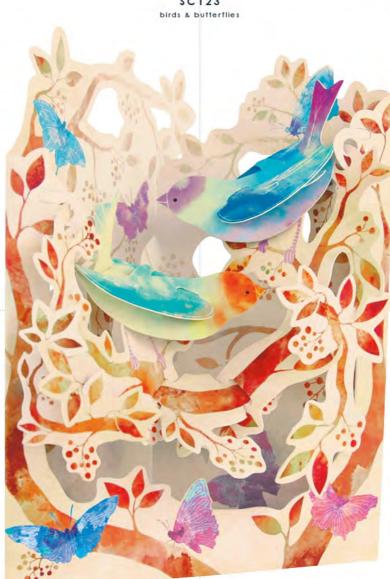

### swing cards

approx card dimensions: 1455xx1995.5x xl 202 ram envelope included

SC119 harbour

SC117A watercolour lilies with sympathy

SC117B watercolour lilies

SC105

SC100 doves

SC098