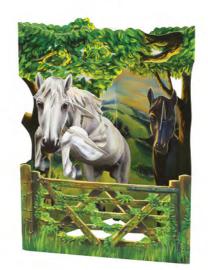

\$C182 underwater world

approx card dimensions: 14.5 x 19.5 x 12 cm envelope included

SC181 jumping horse

SC180 wedding car

SC179

SC178 animal party

SC177

SC176