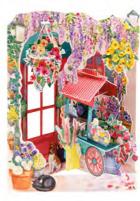

### swing cards

approx card dimensions: 1455xx1995.5x xl 202 ram envelope included

SC119 harbour

SC117A watercolour lilies with sympathy

SC117B watercolour lilies

SC105

SC100 doves

SC098

SC097 piranha

puppies in kitchen

SC115 home sweet home

SC109 dressed up

poppies

SC096

SC095 cheeky monkey

approx card dimensions: 14.5 x 19.5 x 12 cm envelope included