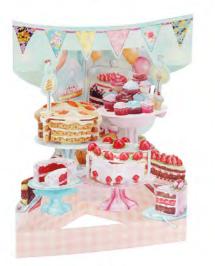

# swing cards

approx card dimensions: 1455xx1995.\$ x x 202 ram envelope included

\$C172 home baked cakes

\$C171 tractors & diggers

\$C170 princess on a horse

SC164 celebration cake

SC163

SC169