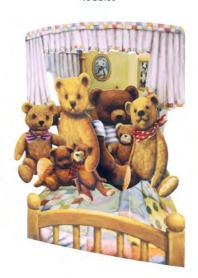

### swing cards

approx card dimensions: 1455xx1995.5x xl 202 rom envelope included

SC146 train

SC143

basketball

SC145 dinosaurs

SC144 teddies

SC140 sharks