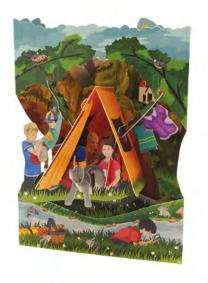

thday



SC190



SC189 baby girl



SC188 baby boy



SC193 swing boat



SC191

ruby

SC192 pirate ship



SC187



SC186



SC185 fishing



SC184 racing cars



SC183 birds & clocks



\$C182 underwater world





approx card dimensions: 14.5 x 19.5 x 12 cm envelope included

SC181 jumping horse



SC180 wedding car



SC179



SC178 animal party



SC177



SC176



SC175 terriers playing



SC174



SC173



# swing cards approx card dimensions: 14.5 x 19.5 x 12 cm

envelope included

# swing cards

approx card dimensions: 1455xx1995.\$ x x 202 ram envelope included

\$C172 home baked cakes



\$C171 tractors & diggers



\$C170 princess on a horse





SC164 celebration cake



SC163



SC169



SC168



SC167 cats on a bookshelf



SC162



SC161 wedding carriage



SC160 camping



#### approx card dimensions: 1455xx1995.5x xl 202 rom envelope included

swing cards

approx card dimensions: 14.5 x 19.5 x 12 cm envelope included

SC159 stack of teacups



SC155

riverside pub

SC154

camping van

SC158 london



SC157 baby boy pram





SC152







SC149 horses in the fields



SC148 motorbike



SC147 garden birds



golf buggy



SC151 princess on a swing





approx card dimensions: 14.5 x 19.5 x 12 cm envelope included

### swing cards

approx card dimensions: 1455xx1995.5x xl 202 rom envelope included

SC146 train



SC143

basketball

SC145 dinosaurs



SC144 teddies



SC140 sharks



SC137 hot air balloon





SC139 champagne celebration







SC141 sports car



monkey party



SC138 soccer



SC136 baby mobile



SC134 countryside



# swing cards approx