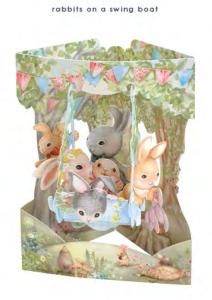

#### approx card dimensions: 14.5 x 19.5 x 12 cm envelope included

\$C202 hanging basket

SC201

XSC200 happy birthday

SC190

SC189 baby girl

SC188 baby boy

SC193 swing boat