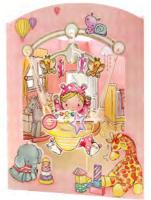

#### approx card dimensions: 14.5 x 19.5 x 12 cm envelope included

\$C202 hanging basket

SC201

XSC200 happy birthday

SC190

SC189 baby girl

SC188 baby boy

SC193 swing boat