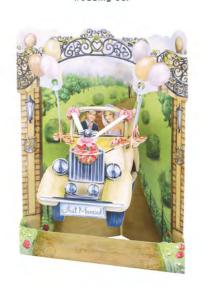

\$C182 underwater world

approx card dimensions: 14.5 x 19.5 x 12 cm envelope included

SC181 jumping horse

SC180 wedding car

SC179

SC178 animal party

SC177

SC176