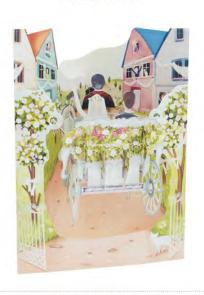

XSC200 happy birthday



SC190



SC189 baby girl



SC188 baby boy



SC193 swing boat



SC191

ruby

SC192 pirate ship



SC187



SC186



SC185 fishing



SC184 racing cars



SC183 birds & clocks



\$C182 underwater world





approx card dimensions: 14.5 x 19.5 x 12 cm envelope included

SC181 jumping horse



SC180 wedding car



SC179



SC178 animal party



SC177



SC176



SC175 terriers playing



SC174



SC173



# swing cards approx card dimensions: 14.5 x 19.5 x 12 cm

envelope included

# swing cards

approx card dimensions: 1455xx1995.\$ x x 202 ram envelope included

\$C172 home baked cakes



\$C171 tractors & diggers



\$C170 princess on a horse





SC164 celebration cake



SC163



SC169



SC168



SC167 cats on a bookshelf



SC162



SC161 wedding carriage



SC160 camping



#### approx card dimensions: 1455xx1995.5x xl 202 rom envelope included

swing cards

approx card dimensions: 14.5 x 19.5 x 12 cm envelope included

SC159 stack of teacups



SC155

riverside pub

SC154

camping van

SC158 london



SC157 baby boy pram





SC152







SC149 horses in the fields



SC148 motorbike



SC147 garden birds



golf buggy



SC151 princess on a swing





approx card dimensions: 14.5 x 19.5 x 12 cm envelope included

### swing cards

approx card dimensions: 1455xx1995.5x xl 202 rom envelope included

SC146 train



SC143

basketball

SC145 dinosaurs



SC144 teddies



SC140 sharks



SC137 hot air balloon





SC139 champagne celebration







SC141 sports car



monkey party



SC138 soccer



SC136 baby mobile



SC134 countryside



# sw