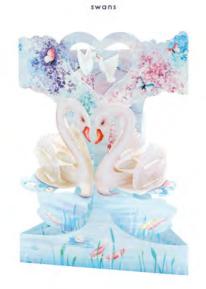

$ x 202 rom envelope included

SC217
magical birthday - unicorn





SC216 birthday cake





\$C212 together forever



SC210 lounging cats



SC205 solar system



\$C204 happy birthday floral



SC209 cats in a hammock



SC203



#### approx card dimensions: 14.5 x 19.5 x 12 cm envelope included

### swing cards

#### approx card dimensions: 14.5 x 19.5 x 12 cm envelope included

\$C202 hanging basket



SC201



XSC200 happy birthday



SC190



SC189 baby girl



SC188 baby boy



SC193 swing boat



SC191

ruby

SC192 pirate ship



SC187



SC186



SC185 fishing



SC184 racing cars



SC183 birds & clocks



\$C182 underwater world





approx card dimensions: 14.5 x 19.5 x 12 cm envelope included

SC181 jumping horse



SC180 wedding car



SC179



SC178 animal party



SC177



SC176



SC175 terriers playing



SC174



SC173



# swing cards approx card dimensions: 14.5 x 19.5 x 12 cm

envelope included

# swing cards

approx card dimensions: 1455xx1995.\$ x x 202 ram envelope included

\$C172 home baked cakes



\$C171 tractors & diggers



\$C170 princess on a horse





SC164 celebration cake



SC163



SC169



SC168



SC167 cats on a bookshelf



SC162



SC161 wedding carriage



SC160 camping



#### approx card dimensions: 1455xx1995.5x xl 202 rom envelope included

swing cards

approx card dimensions: 14.5 x 19.5 x 12 cm envelope included

SC159 stack of teacups



SC155

riverside pub

SC154

camping van

SC158 london



SC157 baby boy pram





SC152







SC149 horses in the fields



SC148 motorbike



SC147 garden birds



golf buggy



SC151