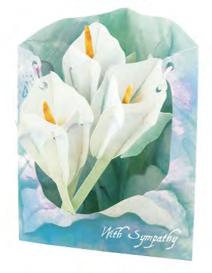

### swing cards

approx card dimensions: 1455xx1995.5x xl 202 ram envelope included

SC119 harbour

SC117A watercolour lilies with sympathy

SC117B watercolour lilies

SC105

SC100 doves

SC098