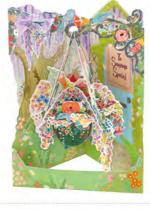

#### approx card dimensions: 14.5 x 19.5 x 12 cm envelope included

\$C202 hanging basket

SC201

XSC200 happy birthday

SC190

SC189 baby girl

SC188 baby boy

SC193 swing boat