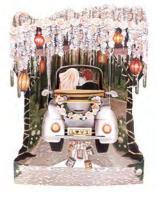

\$C182 underwater world

approx card dimensions: 14.5 x 19.5 x 12 cm envelope included

SC181 jumping horse

SC180 wedding car

SC179

SC178 animal party

SC177

SC176