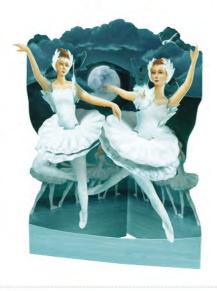

# swing cards

approx card dimensions: 14.5 x 19.5 x 12 cm envelope included

\$C133 chandelier & bird cage

\$C131 ballet swan lake

\$C130 wedding dance

\$C126 female montage

SC125 male montage

SC124 vase of roses