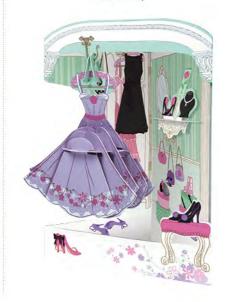

#### approx card dimensions: 14.5 x 19.5 x 12 cm envelope included

\$C202 hanging basket

SC201

XSC200 happy birthday

SC190

SC189 baby girl

SC188 baby boy

SC193 swing boat