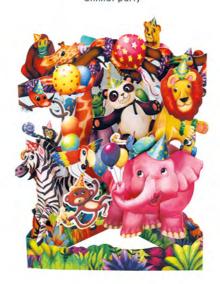

\$C182 underwater world

approx card dimensions: 14.5 x 19.5 x 12 cm envelope included

SC181 jumping horse

SC180 wedding car

SC179

SC178 animal party

SC177

SC176