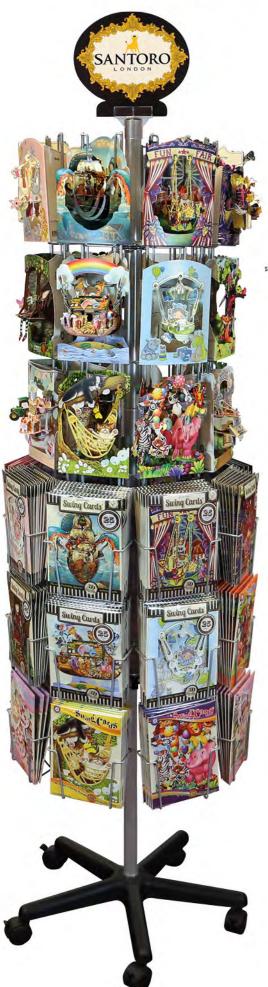

# swing card retail displays

contact us for display offers & spinner pack options

#### SCSP

swing card spinner display spinner display features:

- 24 display cards
- 144 stock cards
   (6 each of 24 designs)

display: 54 x 177 x 54 cm