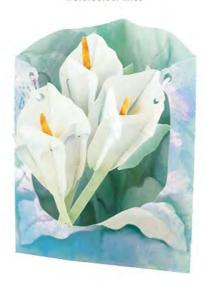

### swing cards

approx card dimensions: 1455xx1995.5x xl 202 ram envelope included

SC119 harbour

SC117A watercolour lilies with sympathy

SC117B watercolour lilies

SC105

SC100 doves

SC098