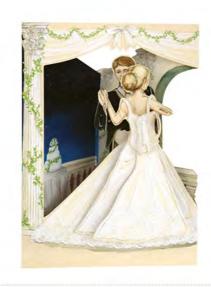

# swing cards

approx card dimensions: 14.5 x 19.5 x 12 cm envelope included

\$C133 chandelier & bird cage

\$C131 ballet swan lake

\$C130 wedding dance

\$C126 female montage

SC125 male montage

SC124 vase of roses