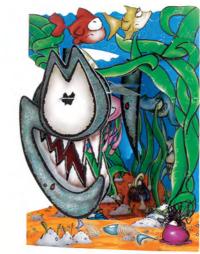

\$C182 underwater world

approx card dimensions: 14.5 x 19.5 x 12 cm envelope included

SC181 jumping horse

SC180 wedding car

SC179

SC178 animal party

SC177

SC176