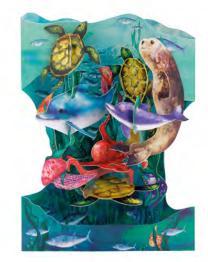

\$C182 underwater world

approx card dimensions: 14.5 x 19.5 x 12 cm envelope included

SC181 jumping horse

SC180 wedding car

SC179

SC178 animal party

SC177

SC176