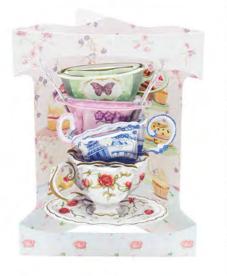

#### approx card dimensions: 1455xx1995.5x xl 202 rom envelope included

swing cards

approx card dimensions: 14.5 x 19.5 x 12 cm envelope included

SC159 stack of teacups

SC155

riverside pub

SC154

camping van