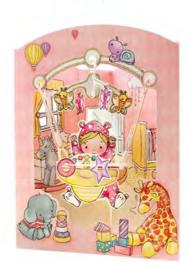

#### approx card dimensions: 14.5 x 19.5 x 12 cm envelope included

\$C202 hanging basket

SC201

XSC200 happy birthday

SC190

SC189 baby girl

SC188 baby boy

SC193 swing boat