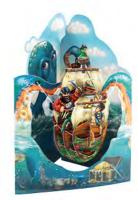

SC191

ruby

SC192 pirate ship

SC187

SC186

SC185 fishing

SC184 racing cars

SC183 birds & clocks

\$C182 underwater world

approx card dimensions: 14.5 x 19.5 x 12 cm envelope included

SC181 jumping horse

SC180 wedding car

SC179

SC178 animal party

SC177

SC176