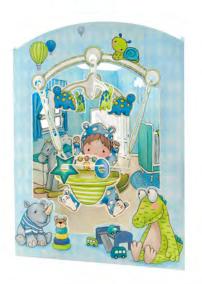

#### approx card dimensions: 14.5 x 19.5 x 12 cm envelope included

\$C202 hanging basket

SC201

XSC200 happy birthday

SC190

SC189 baby girl

SC188 baby boy

SC193 swing boat