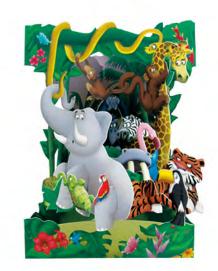

\$C129 woodland tree of birds

SC128 peacock

SC127

SC123

SC122

SC120 jungle animals

approx card dimensions: 14.5 x 19.5 x 12 cm envelope included