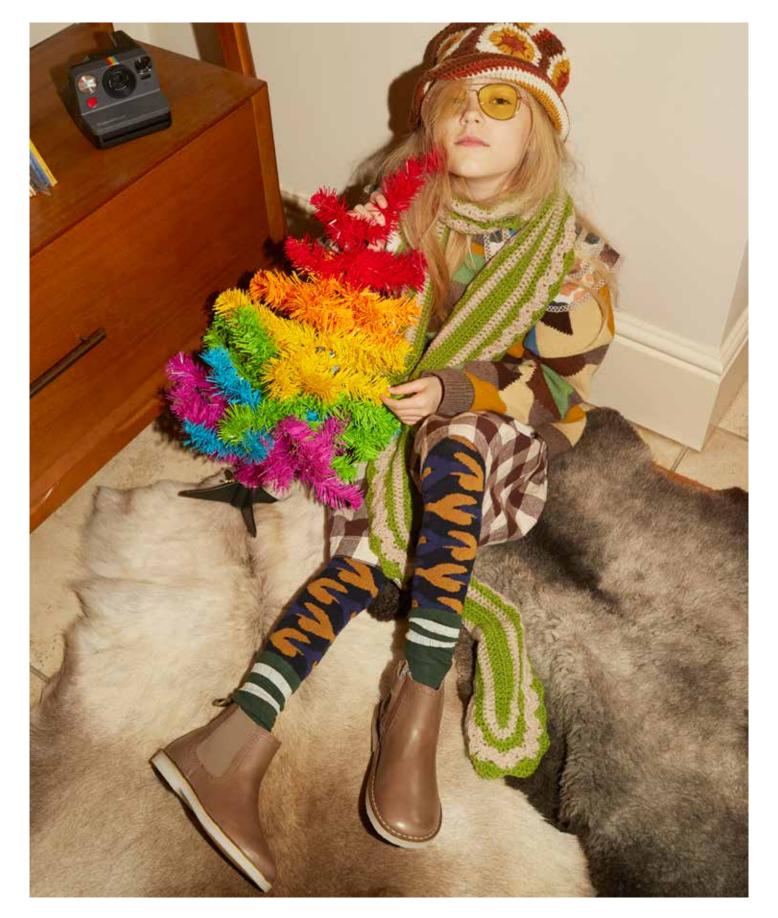

New styles for the Autumn Winter collection come "snow and cold-weather ready". Starting with new wool-lined versions of two favourite styles "Fletcher fur" monkey boots and "Heidi fur" clogs. New for this season is "Peak" a retro-inspired water-proof wool-lined snow boot on a lightweight EVA sole. Making a return following a two-year absence is "Smithy" a wool-lined lace-up hiking boot with inside zip on the signature Young Soles EVA sole.