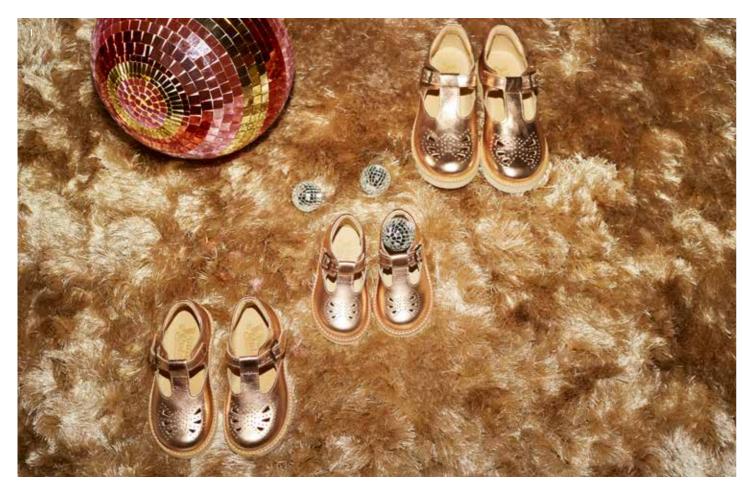

YOUNGSOLES.LONDON

2

Shoes in photos left to right

Cover: Eddie ankle-high hiking boots in chestnut brown.

Main: Peak snow boots in atlantic blue, orange rust and warm taupe, Nova elasticated shoes in mink, navy and tan, Logan Chelsea boots in mink, Lark T-bar shoes in tan and navy, Holly Mary Jane shoes in Mink, Ricky snaffle loafers in tan and Keegan sneakers in orange rust.