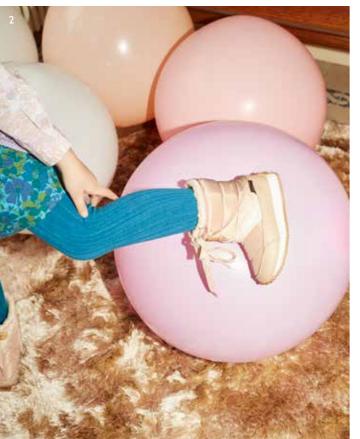

New styles for the Autumn Winter collection come "snow and cold-weather ready". Starting with new wool-lined versions of two favourite styles "Fletcher fur" monkey boots and "Heidi fur" clogs. New for this season is "Peak" a retro-inspired water-proof wool-lined snow boot on a lightweight EVA sole. Making a return following a two-year absence is "Smithy" a wool-lined lace-up hiking boot with inside zip on the signature Young Soles EVA sole.