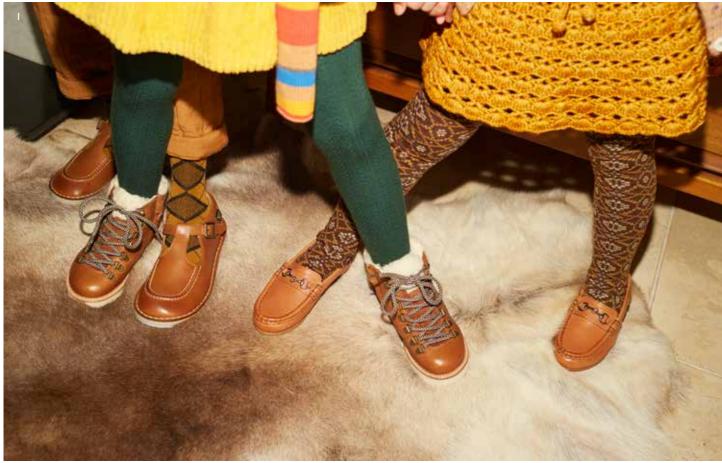

Shoes in photos left to right

- 1. Heidi-Fur clogs in stone.
- 2. Marlowe Chelsea boot in tan burnished.
- 3. Flecther monkey boot in tan burnished.
- 4. Parker T-bar in tan burnished and Keegan sneakers in old rose.
- 5. Keegan sneakers in orange rust, old rose and olive.
- 6. Eddie ankle-high hiking boots in black.