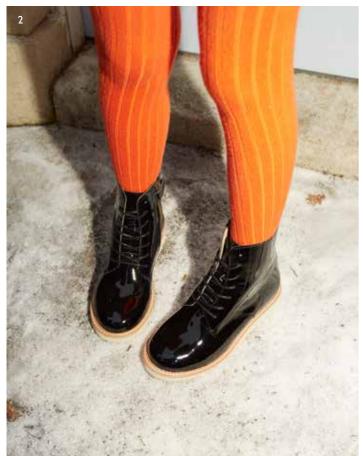

o brogue shoes in tan burnsihed.
- 5. Ricki snaffle loafers in tan burnished.
- Sidney brogue boots in hunter green.















Shoes in photos left to right

- 1. Rosie T-bar shoes in rose gold.
- 2. Blossom T-bar shoes in tan burnished..
- 3. Chester brogue boots in tan burnished.
- 4. Peak snow boots in warm taupe.
- 5. Eddie-Fur ankle-high hiking boots in tan burnished and Ricki snaffle loafers in tan burnished.



18



Shoes in photos left to right

- 1. Fletcher monkey boots in black.
- 2. Rodney Derby boots in black
- 3. Nicki loafers in black.
- 4. Holly Mary Jane shoes in black and Oliver Velcro shoes in black.
- 5. Lark T-bar shoes in black.
- Nicki loafers in black, Parker T-bar shoes in black and Diana T-bar shoes in black.

Back Cover: Marlowe Chelsea boots in mushroom.











## THANK YOU

Our amazing models: Cruz, Rhema-Praise, Rosie and Tippi

Clothes featured are: The Animal Observatory, Bobo Chooses, The Campamento, Chapter Clothing, Collégian Hansel from Basel, Mabli, Misha and Puff, Repose AMS, Tambere, Wolf and Mabel, Wolf and Rita, Wynken and Zara.

Photography by Gemma Booth. Styling by Emma Macfarlane. ©2022. All rights reserved Young Soles.

YOUNGSOLES.LONDON HELLO@YOUNGSOLES.LONDON