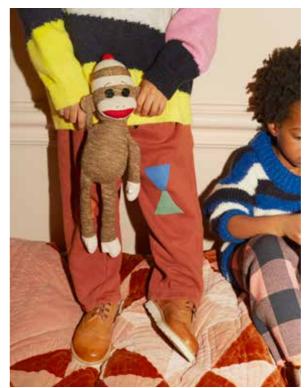

YOUNGSOLES.LONDON

2

Shoes in photos left to right

Cover: Eddie ankle-high hiking boots in chestnut brown.

Main: Peak snow boots in atlantic blue, orange rust and warm taupe, Nova elasticated shoes in mink, navy and tan, Logan Chelsea boots in mink, Lark T-bar shoes in tan and navy, Holly Mary Jane shoes in Mink, Ricky snaffle loafers in tan and Keegan sneakers in orange rust.