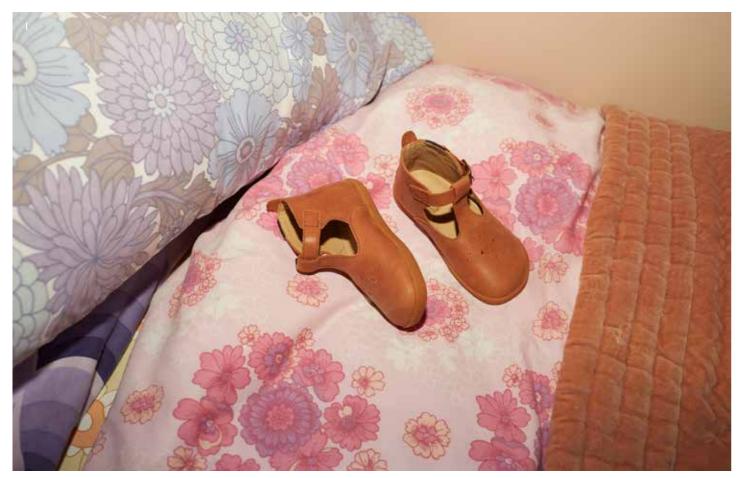

YOUNGSOLES.LONDON

2

Shoes in photos left to right

Cover: Eddie ankle-high hiking boots in chestnut brown.

Main: Peak snow boots in atlantic blue, orange rust and warm taupe, Nova elasticated shoes in mink, navy and tan, Logan Chelsea boots in mink, Lark T-bar shoes in tan and navy, Holly Mary Jane shoes in Mink, Ricky snaffle loafers in tan and Keegan sneakers in orange rust.