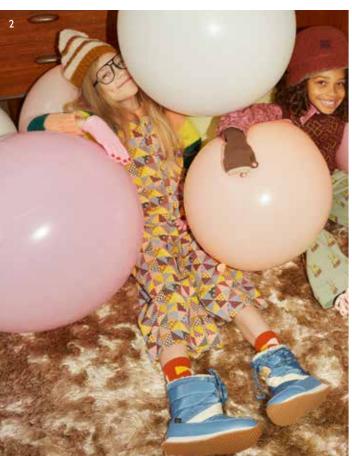

Shoes in photos left to right

- 1. Heidi-Fur clogs in stone.
- 2. Marlowe Chelsea boot in tan burnished.
- 3. Flecther monkey boot in tan burnished.
- 4. Parker T-bar in tan burnished and Keegan sneakers in old rose.
- 5. Keegan sneakers in orange rust, old rose and olive.
- 6. Eddie ankle-high hiking boots in black.