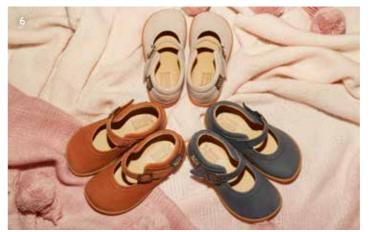

Shoes in photos left to right

- 1. Heidi-Fur clogs in stone.
- 2. Marlowe Chelsea boot in tan burnished.
- 3. Flecther monkey boot in tan burnished.
- 4. Parker T-bar in tan burnished and Keegan sneakers in old rose.
- 5. Keegan sneakers in orange rust, old rose and olive.
- 6. Eddie ankle-high hiking boots in black.