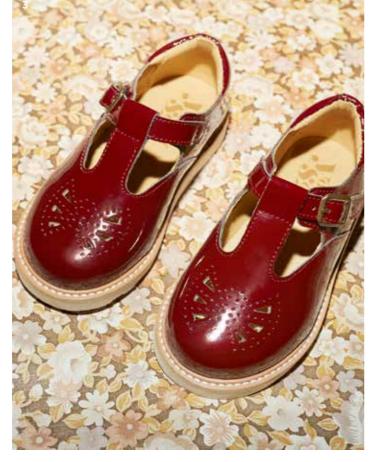

Shoes in photos left to right

- 1. Rosie T-bar shoes in rose gold.
- 2. Blossom T-bar shoes in tan burnished..
- 3. Chester brogue boots in tan burnished.
- 4. Peak snow boots in warm taupe.
- 5. Eddie-Fur ankle-high hiking boots in tan burnished and Ricki snaffle loafers in tan burnished.