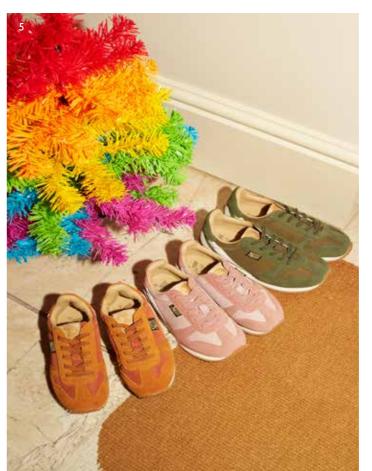

Shoes in photos left to right

- 1. Heidi-Fur clogs in stone.
- 2. Marlowe Chelsea boot in tan burnished.
- 3. Flecther monkey boot in tan burnished.
- 4. Parker T-bar in tan burnished and Keegan sneakers in old rose.
- 5. Keegan sneakers in orange rust, old rose and olive.
- 6. Eddie ankle-high hiking boots in black.