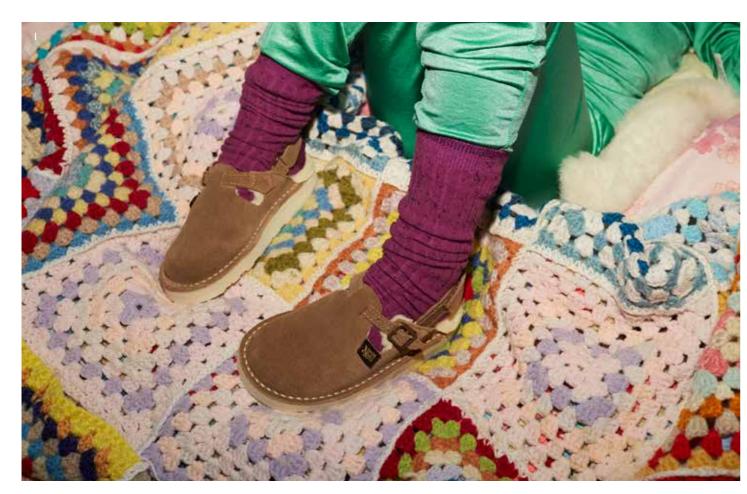

Shoes in photos left to right

- 1. Heidi-Fur clogs in stone.
- 2. Marlowe Chelsea boot in tan burnished.
- 3. Flecther monkey boot in tan burnished.
- 4. Parker T-bar in tan burnished and Keegan sneakers in old rose.
- 5. Keegan sneakers in orange rust, old rose and olive.
- 6. Eddie ankle-high hiking boots in black.