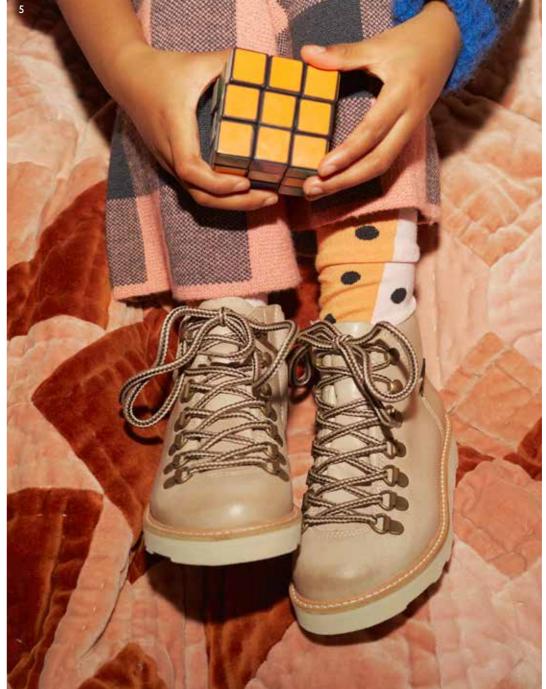

8

- 1. Lark T-bar shoes in tan.
- 2. Peak snow boot in warm taupe.
- 3. Winston fur-lined ankle boots in tan burnished.
- 4. Nova elasticated shoes in navy.
- Eddie ankle-high hiking boot in mink.
- 6. Holly Mary Jane shoes in mink, navy and tan.
- 7. Brando brogue shoes in silver.