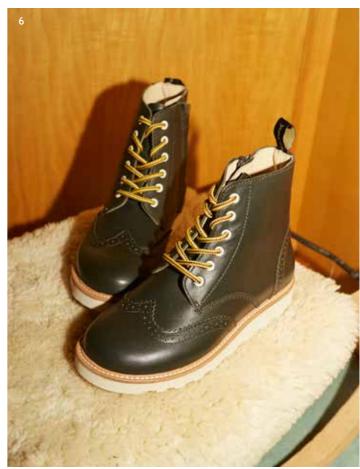

New styles for the Autumn Winter collection come "snow and cold-weather ready". Starting with new wool-lined versions of two favourite styles "Fletcher fur" monkey boots and "Heidi fur" clogs. New for this season is "Peak" a retro-inspired water-proof wool-lined snow boot on a lightweight EVA sole. Making a return following a two-year absence is "Smithy" a wool-lined lace-up hiking boot with inside zip on the signature Young Soles EVA sole.