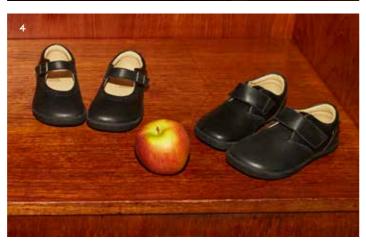

Shoes in photos left to right

- 1. Heidi-Fur clogs in stone.
- 2. Marlowe Chelsea boot in tan burnished.
- 3. Flecther monkey boot in tan burnished.
- 4. Parker T-bar in tan burnished and Keegan sneakers in old rose.
- 5. Keegan sneakers in orange rust, old rose and olive.
- 6. Eddie ankle-high hiking boots in black.