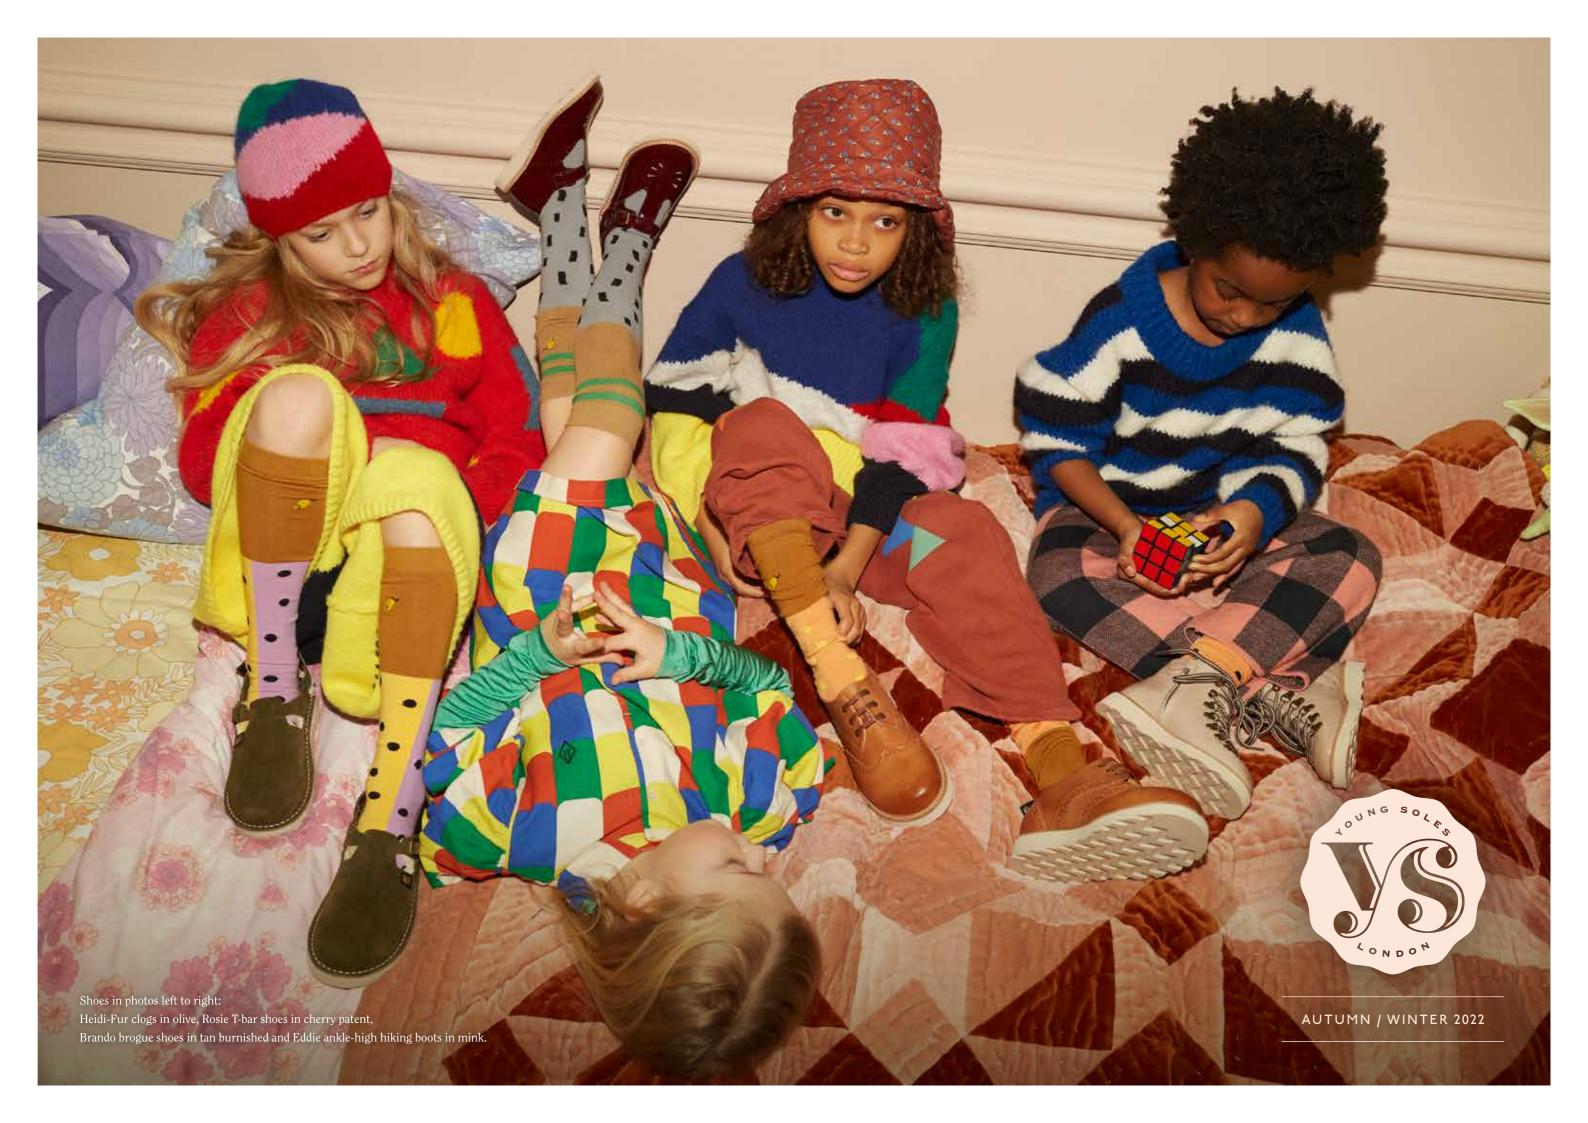

Top: Keegan sneakers in orange rust.

Bottom: Brando brogue shoes in tan burnished.

he Autumn Winter 2022 collection continues the Young Sole mission to reinvent British heritage styles by bringing contemporary styling to children's shoes. This collection stays true to the brand ethos of evoking childhood memories by wrapping up warm and bedding down for the Winter.