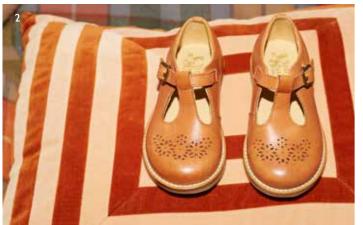

Top: Keegan sneakers in orange rust.

Bottom: Brando brogue shoes in tan burnished.

he Autumn Winter 2022 collection continues the Young Sole mission to reinvent British heritage styles by bringing contemporary styling to children's shoes. This collection stays true to the brand ethos of evoking childhood memories by wrapping up warm and bedding down for the Winter.