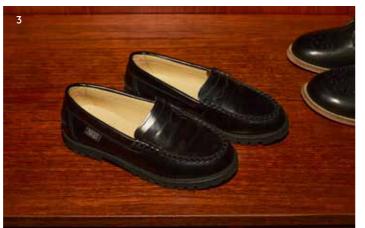

Shoes in photos left to right

- 1. Ricki snaffle loafer in tan burnished, Brando brogue shoes in silver, Reggie Derby shoes in silver, Chester brogue boots in tan burnished, Rosie T-bar shoes in rosie gold and smokey sage, Eddie ankle-high hiking boots in chestnut brown and Penny T-bar shoes in tan burnished.
- 2. Peak snow boots in atlantic blue and warm taupe.
- 3. Rosie T bar shoes in rose gold.