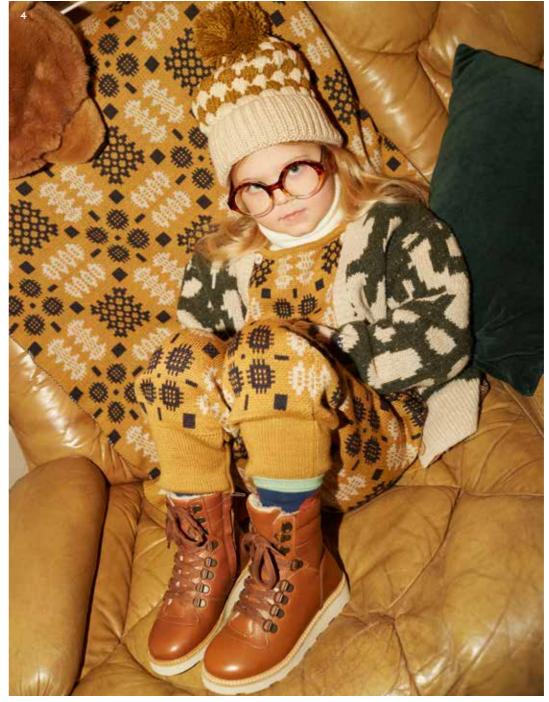

YOUNGSOLES.LONDON

2

Shoes in photos left to right

Cover: Eddie ankle-high hiking boots in chestnut brown.

Main: Peak snow boots in atlantic blue, orange rust and warm taupe, Nova elasticated shoes in mink, navy and tan, Logan Chelsea boots in mink, Lark T-bar shoes in tan and navy, Holly Mary Jane shoes in Mink, Ricky snaffle loafers in tan and Keegan sneakers in orange rust.