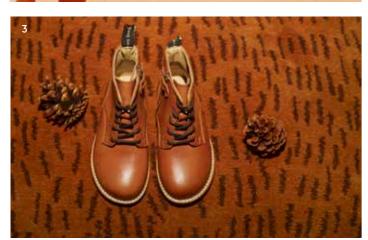

New styles for the Autumn Winter collection come "snow and cold-weather ready". Starting with new wool-lined versions of two favourite styles "Fletcher fur" monkey boots and "Heidi fur" clogs. New for this season is "Peak" a retro-inspired water-proof wool-lined snow boot on a lightweight EVA sole. Making a return following a two-year absence is "Smithy" a wool-lined lace-up hiking boot with inside zip on the signature Young Soles EVA sole.