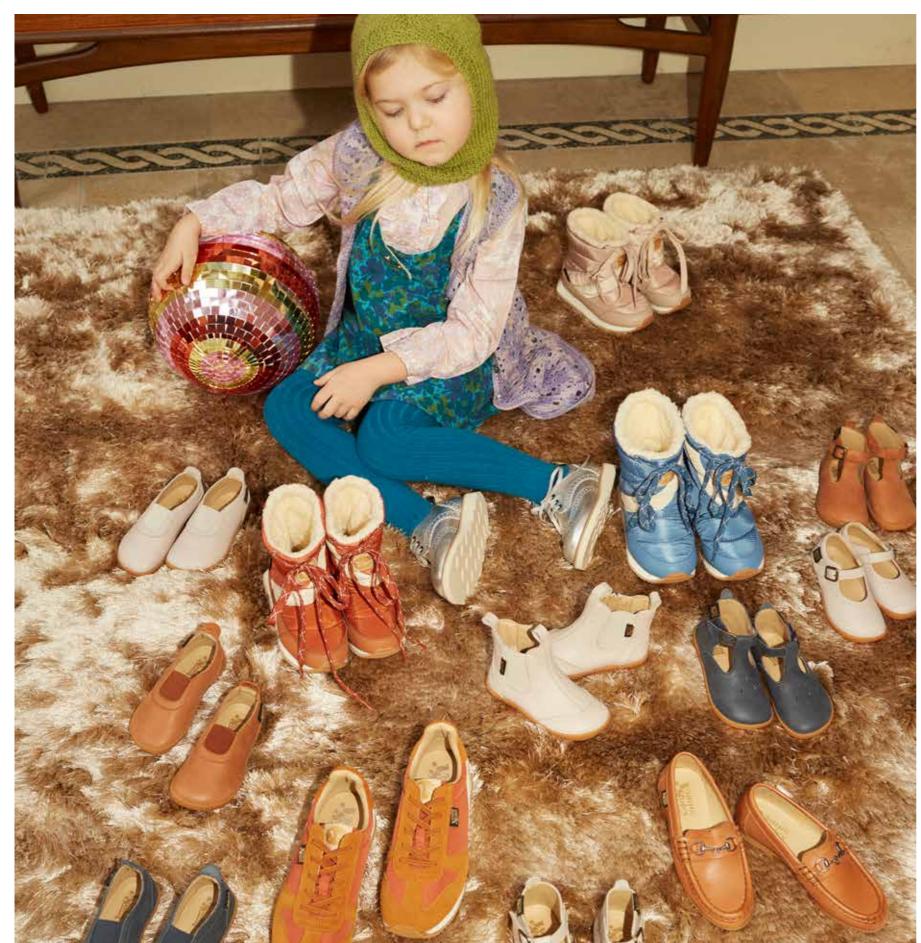

Shoes in photos left to right

- 1. Heidi-Fur clogs in stone.
- 2. Marlowe Chelsea boot in tan burnished.
- 3. Flecther monkey boot in tan burnished.
- 4. Parker T-bar in tan burnished and Keegan sneakers in old rose.
- 5. Keegan sneakers in orange rust, old rose and olive.
- 6. Eddie ankle-high hiking boots in black.