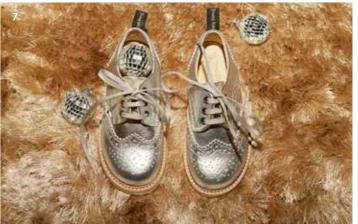

8

- 1. Lark T-bar shoes in tan.
- 2. Peak snow boot in warm taupe.
- 3. Winston fur-lined ankle boots in tan burnished.
- 4. Nova elasticated shoes in navy.
- Eddie ankle-high hiking boot in mink.
- 6. Holly Mary Jane shoes in mink, navy and tan.
- 7. Brando brogue shoes in silver.