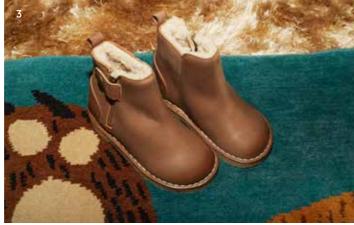

New styles for the Autumn Winter collection come "snow and cold-weather ready". Starting with new wool-lined versions of two favourite styles "Fletcher fur" monkey boots and "Heidi fur" clogs. New for this season is "Peak" a retro-inspired water-proof wool-lined snow boot on a lightweight EVA sole. Making a return following a two-year absence is "Smithy" a wool-lined lace-up hiking boot with inside zip on the signature Young Soles EVA sole.