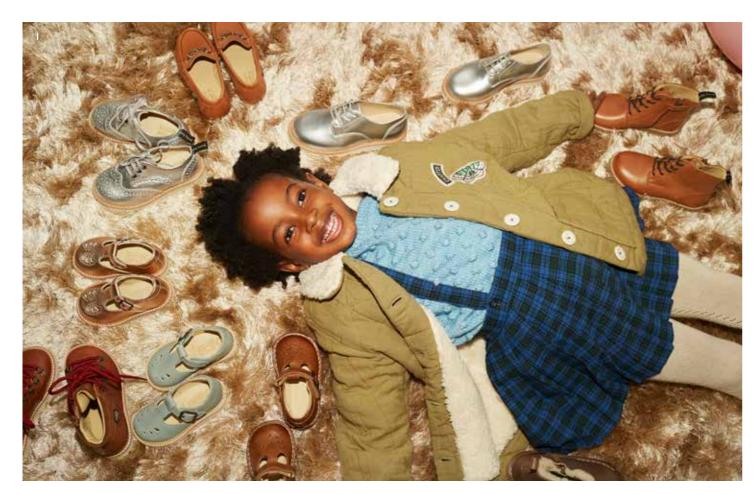

YOUNGSOLES.LONDON

2

Shoes in photos left to right

Cover: Eddie ankle-high hiking boots in chestnut brown.

Main: Peak snow boots in atlantic blue, orange rust and warm taupe, Nova elasticated shoes in mink, navy and tan, Logan Chelsea boots in mink, Lark T-bar shoes in tan and navy, Holly Mary Jane shoes in Mink, Ricky snaffle loafers in tan and Keegan sneakers in orange rust.