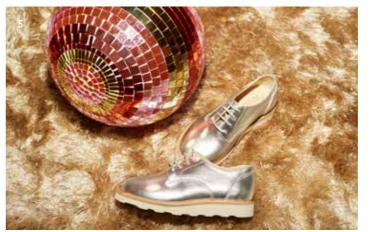

The colours for our latest collection have been inspired by Dusk during Winter-time

- Eddie Fur ankle-high hiking boots in tan burnished.
- 2. Peak snow boots in Atlantic blue.
- 3. Rosie T-bar shoes in cherry patent.
- 4. Smithy fur-lined hiking boots in chestnut brown.
- 5. Reggie Derby shoes in silver.
- 6. Keegan sneakers in old rose, olive and orange rust.