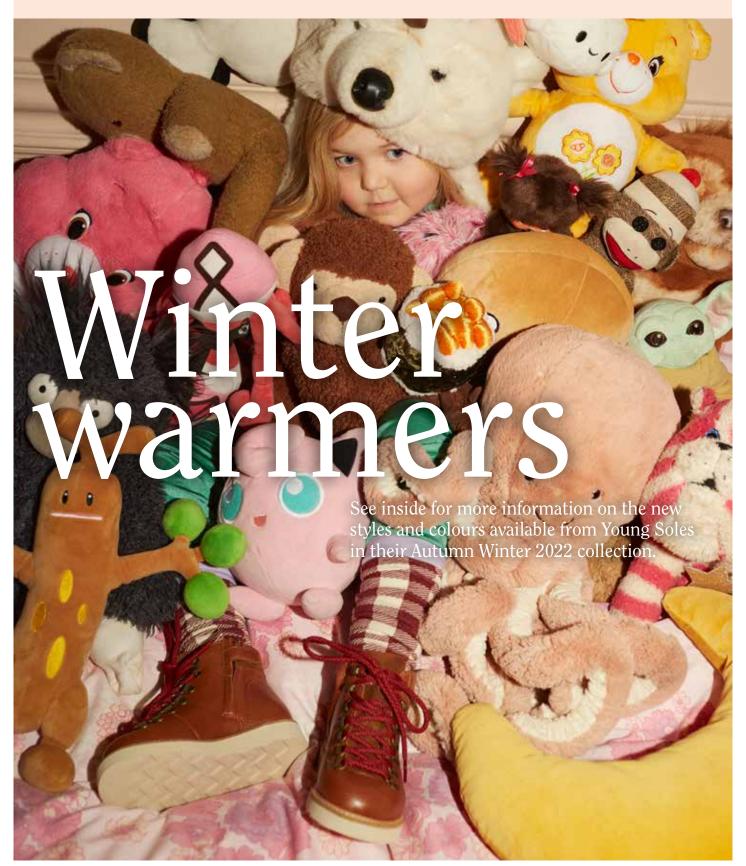

YOUNGSOLES.LONDON

2

Shoes in photos left to right

Cover: Eddie ankle-high hiking boots in chestnut brown.

Main: Peak snow boots in atlantic blue, orange rust and warm taupe, Nova elasticated shoes in mink, navy and tan, Logan Chelsea boots in mink, Lark T-bar shoes in tan and navy, Holly Mary Jane shoes in Mink, Ricky snaffle loafers in tan and Keegan sneakers in orange rust.