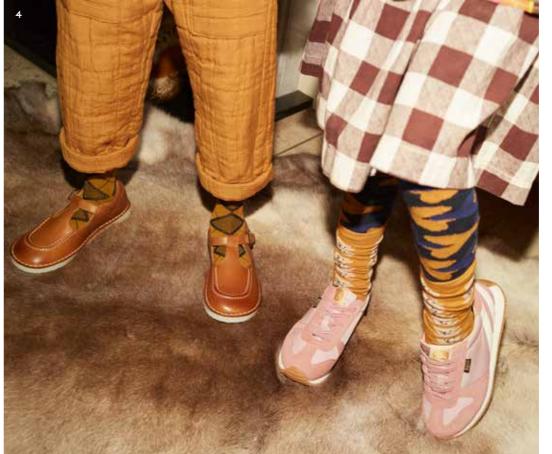

- Parker T-bar shoes in tan burnished, Eddie-Fur ankle-high hiking boots in tan burnished and Ricki snaffle loafer in tan burnished.
- 2. Nova elasticated shoes in tan.
- 3. Peak snow boots in orange rust..
- 4. Heidi-Fur clogs in olive and Brando brogue shoes in tan burnsihed.
- 5. Ricki snaffle loafers in tan burnished.
- Sidney brogue boots in hunter green.