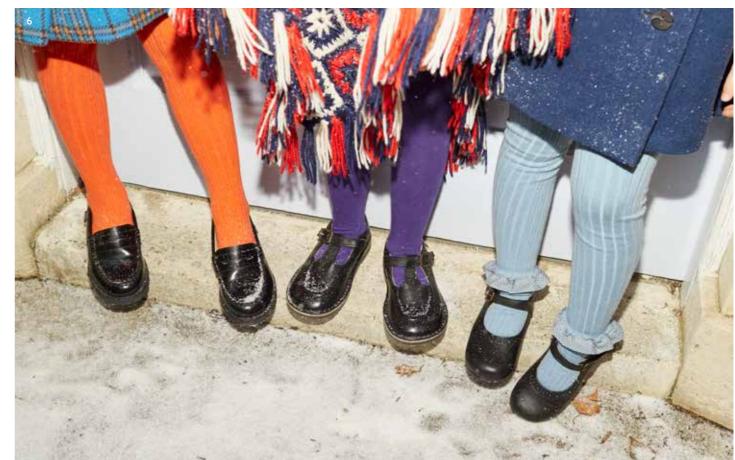

Shoes in photos left to right

- 1. Rosie T-bar shoes in rose gold.
- 2. Blossom T-bar shoes in tan burnished..
- 3. Chester brogue boots in tan burnished.
- 4. Peak snow boots in warm taupe.
- 5. Eddie-Fur ankle-high hiking boots in tan burnished and Ricki snaffle loafers in tan burnished.