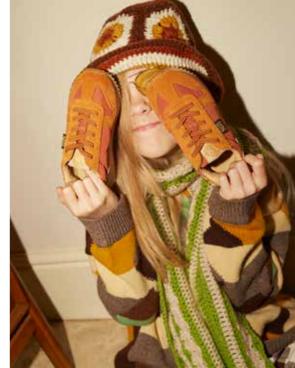

Top: Keegan sneakers in orange rust.

Bottom: Brando brogue shoes in tan burnished.

he Autumn Winter 2022 collection continues the Young Sole mission to reinvent British heritage styles by bringing contemporary styling to children's shoes. This collection stays true to the brand ethos of evoking childhood memories by wrapping up warm and bedding down for the Winter.