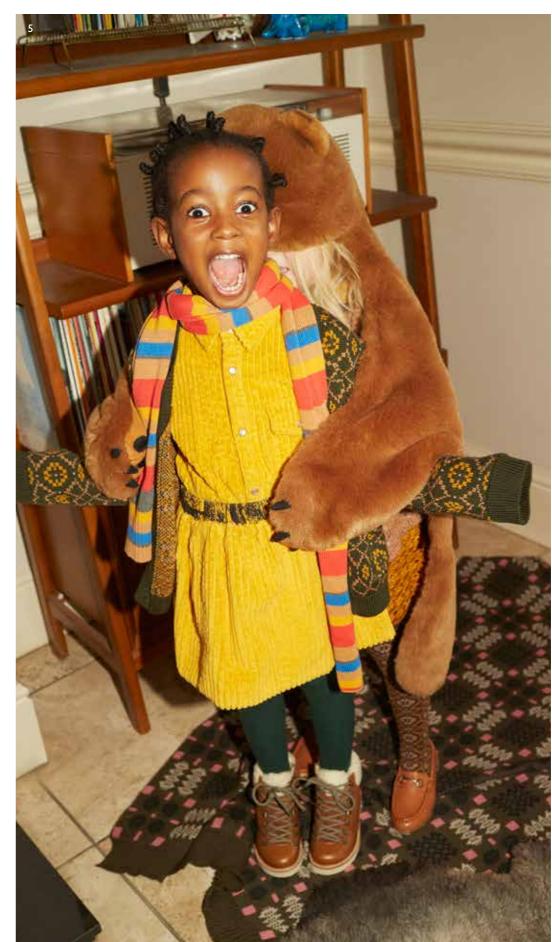

YOUNGSOLES.LONDON

2

Shoes in photos left to right

Cover: Eddie ankle-high hiking boots in chestnut brown.

Main: Peak snow boots in atlantic blue, orange rust and warm taupe, Nova elasticated shoes in mink, navy and tan, Logan Chelsea boots in mink, Lark T-bar shoes in tan and navy, Holly Mary Jane shoes in Mink, Ricky snaffle loafers in tan and Keegan sneakers in orange rust.