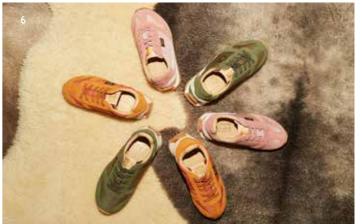

Shoes in photos left to right

- 1. Heidi-Fur clogs in stone.
- 2. Marlowe Chelsea boot in tan burnished.
- 3. Flecther monkey boot in tan burnished.
- 4. Parker T-bar in tan burnished and Keegan sneakers in old rose.
- 5. Keegan sneakers in orange rust, old rose and olive.
- 6. Eddie ankle-high hiking boots in black.