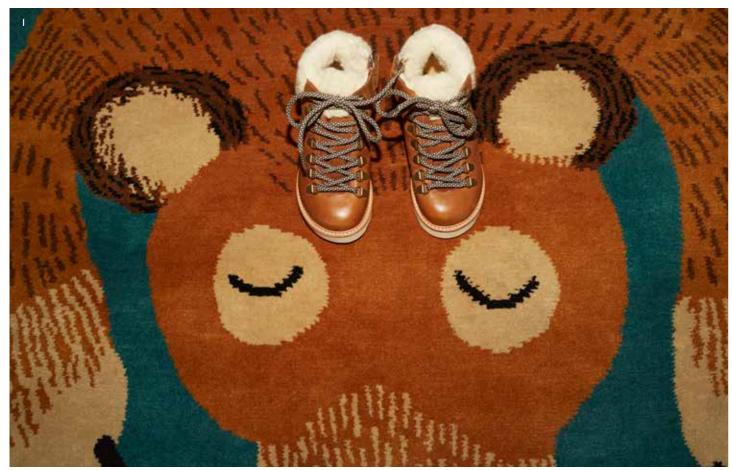

New styles for the Autumn Winter collection come "snow and cold-weather ready". Starting with new wool-lined versions of two favourite styles "Fletcher fur" monkey boots and "Heidi fur" clogs. New for this season is "Peak" a retro-inspired water-proof wool-lined snow boot on a lightweight EVA sole. Making a return following a two-year absence is "Smithy" a wool-lined lace-up hiking boot with inside zip on the signature Young Soles EVA sole.