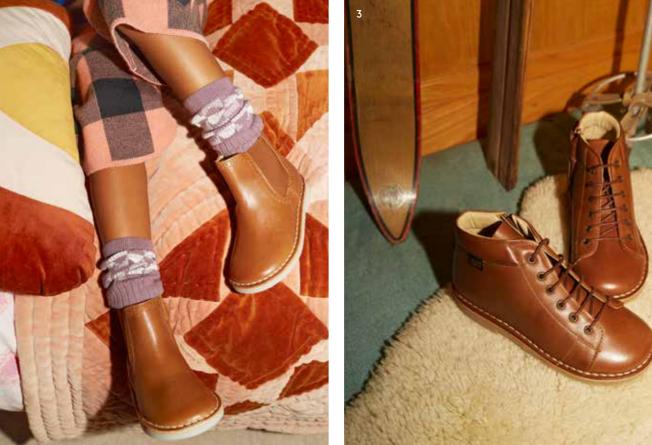

YOUNGSOLES.LONDON

2

Shoes in photos left to right

Cover: Eddie ankle-high hiking boots in chestnut brown.

Main: Peak snow boots in atlantic blue, orange rust and warm taupe, Nova elasticated shoes in mink, navy and tan, Logan Chelsea boots in mink, Lark T-bar shoes in tan and navy, Holly Mary Jane shoes in Mink, Ricky snaffle loafers in tan and Keegan sneakers in orange rust.