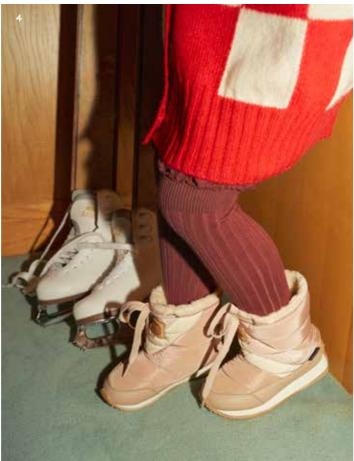

Shoes in photos left to right

- 1. Ricki snaffle loafer in tan burnished, Brando brogue shoes in silver, Reggie Derby shoes in silver, Chester brogue boots in tan burnished, Rosie T-bar shoes in rosie gold and smokey sage, Eddie ankle-high hiking boots in chestnut brown and Penny T-bar shoes in tan burnished.
- 2. Peak snow boots in atlantic blue and warm taupe.
- 3. Rosie T bar shoes in rose gold.









- Parker T-bar shoes in tan burnished, Eddie-Fur ankle-high hiking boots in tan burnished and Ricki snaffle loafer in tan burnished.
- 2. Nova elasticated shoes in tan.
- 3. Peak snow boots in orange rust..
- 4. Heidi-Fur clogs in olive and Brando brogue shoes in tan burnsihed.
- 5. Ricki snaffle loafers in tan burnished.
- Sidney brogue boots in hunter green.















Shoes in photos left to right

- 1. Rosie T-bar shoes in rose gold.
- 2. Blossom T-bar shoes in tan burnished..
- 3. Chester brogue boots in tan burnished.
- 4. Peak snow boots in warm taupe.
- 5. Eddie-Fur ankle-high hiking boots in tan burnished and Ricki snaffle loafers in tan burnished.



18



Shoes in photos left to right

- 1. Fletcher monkey boots in black.
- 2. Rodney Derby boots in black
- 3. Nicki loafers in black.
- 4. Holly Mary Jane shoes in black and Oliver Velcro shoes in black.
- 5. Lark T-bar shoes in black.
- Nicki loafers in black, Parker T-bar shoes in black and Diana T-bar shoes in black.

Back Cover: Marlowe Chelsea boots in mushroom.











## THANK YOU

Our amazing models: Cruz, Rhema-Praise, Rosie and Tippi

Clothes featured are: The Animal Observatory, B