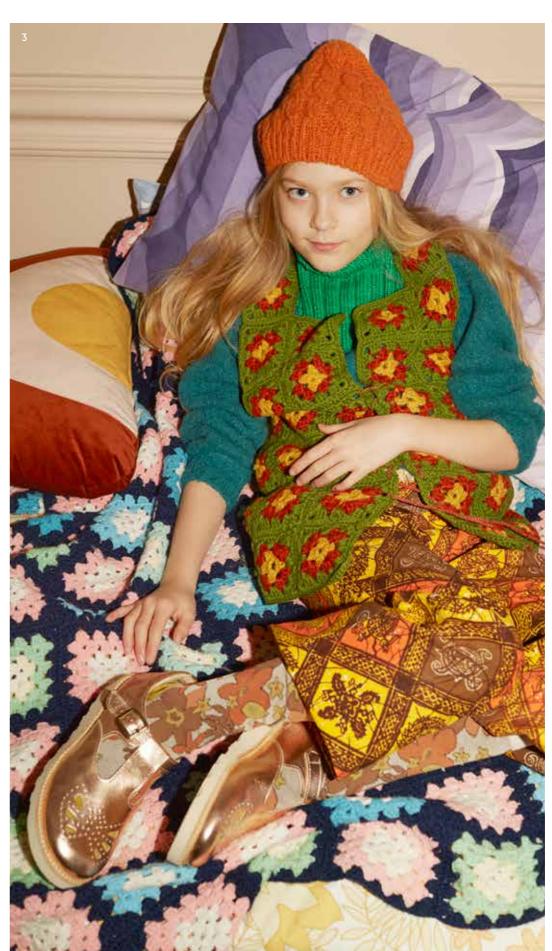

Shoes in photos left to right

- 1. Rosie T-bar shoes in rose gold.
- 2. Blossom T-bar shoes in tan burnished..
- 3. Chester brogue boots in tan burnished.
- 4. Peak snow boots in warm taupe.
- 5. Eddie-Fur ankle-high hiking boots in tan burnished and Ricki snaffle loafers in tan burnished.