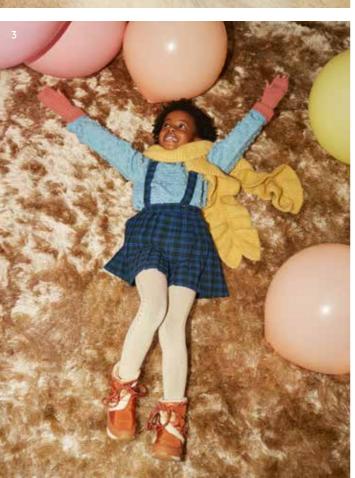

YOUNGSOLES.LONDON

2

Shoes in photos left to right

Cover: Eddie ankle-high hiking boots in chestnut brown.

Main: Peak snow boots in atlantic blue, orange rust and warm taupe, Nova elasticated shoes in mink, navy and tan, Logan Chelsea boots in mink, Lark T-bar shoes in tan and navy, Holly Mary Jane shoes in Mink, Ricky snaffle loafers in tan and Keegan sneakers in orange rust.