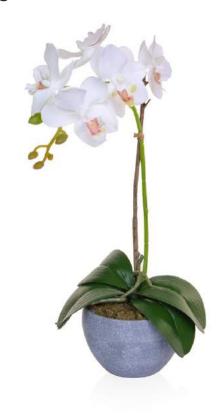

\$ 60cm \$\vert 2/6\$

TL2415 PP Phal in Blue/White China Pot YA

TL2416

TL1566 PP Phalaenopsis Real Touch W/Pot

**‡** 70cm **₩** 2/6

TL1569 PP Phal Real Touch White W/pot **\$** 50cm

€ 6/12

PP Phal Real Touch White W/pot **\$** 35cm