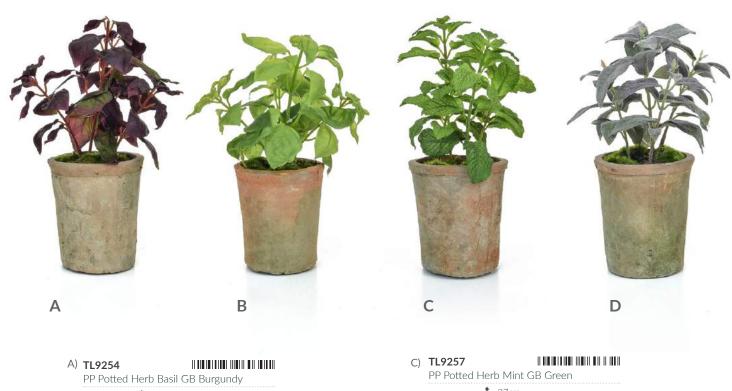

‡ 28cm **%** 1/6

B) **TL9255** PP Potted Herb Basil GB Green

> **1** 28cm **1/6**

**1** 21cm

**1** 27cm 1/6

D) TL9259 PP Potted Herb Sage GB Green

**‡** 27cm **1/6** 

**1** 22cm