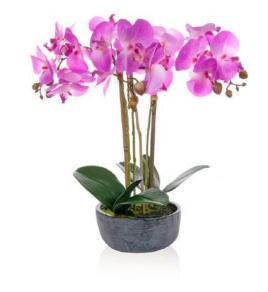

PP-Phal Orchid Pk/Wh on Moss Mound JA

\$ 90cm \$\iff 1/1\$

ND

PP-Phal Orchid White on Moss Mound JA

\$ 90cm \$\text{1/1}\$

**TL1567**PP Phal Real Touch White W/Pot

> 30cm 6/48

**TL2417**PP Vanda Orchid White in Pot YA

\$ 57cm \$\vert 4/12\$

TL3060 PP Phal Orchid Pk/Wh in Slate Pot JA

> 50cm 6/24

TL3079 PP Phal Orchid Wh in Slate Pot JA

50cm 6/24

TL3062 PP Phal Orchid Pk/Wh in Urn JA

> 66cm 4/16

PP Glass Orchid w/soil Pink GB