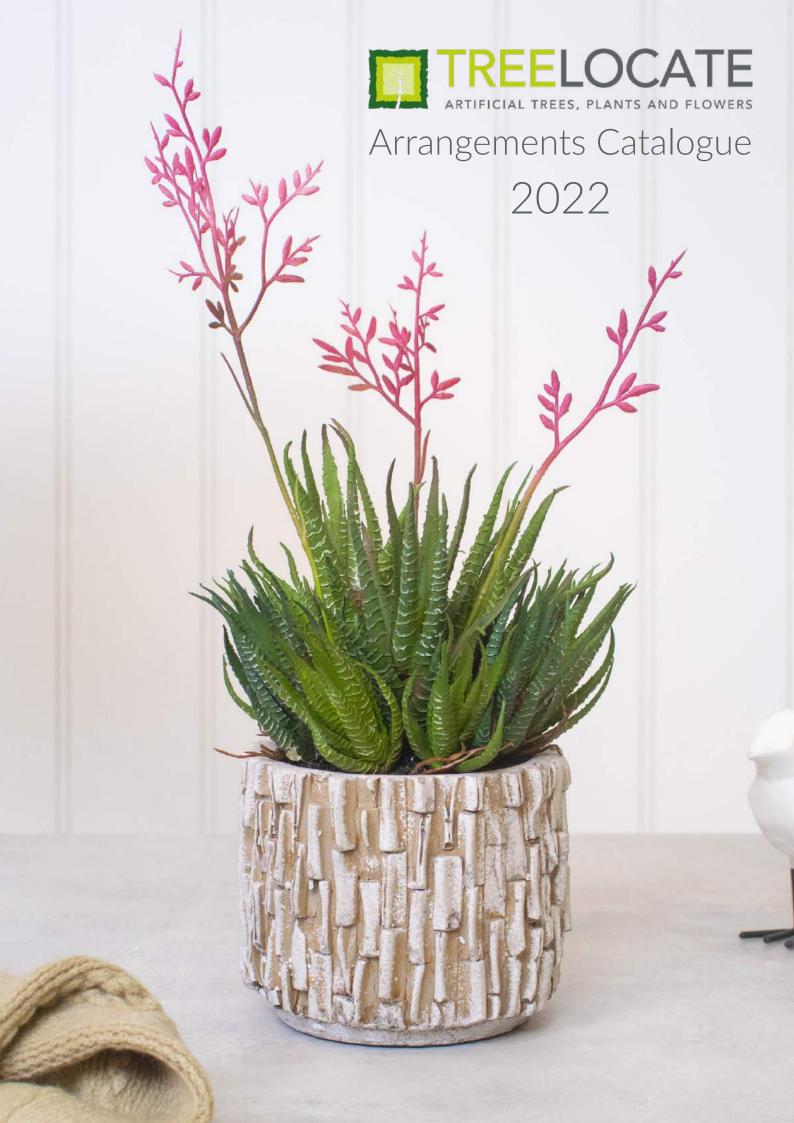

TreeLocate have been manufacturing and supplying artificial trees, flowers and foliage for 25 years and have an established reputation for premium grade products with an incredibly realistic appearance.

Our extensive product offering has everything from small tabletop orchids, to soaring Majesty palms and we have long been the preferred supplier to many interior designers, landscapers and architects around the world.

With headquarters, main showroom and primary production facilities located in North East England we have completed projects around the globe. Our TreeLocate Foliages<sup>™</sup> team in Dubai operate from a large warehouse and showroom, handling all MENA region requests.

If you require something a little more bespoke, we can build it for you to any specification request