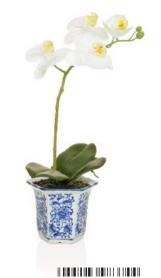

#### How to use our catalogue

All prices shown are Nett prices and have no further discounts

This logo represents that the product has been designed and manufactured in the UK.

TL2414 PP Phal in Blue/White China Pot YA

\$ 60cm \$\vert 2/6\$

TL2415 PP Phal in Blue/White China Pot YA

TL2416

TL1566 PP Phalaenopsis Real Touch W/Pot

**‡** 70cm **₩** 2/6

TL1569 PP Phal Real Touch White W/pot **\$** 50cm

€ 6/12

PP Phal Real Touch White W/pot **\$** 35cm