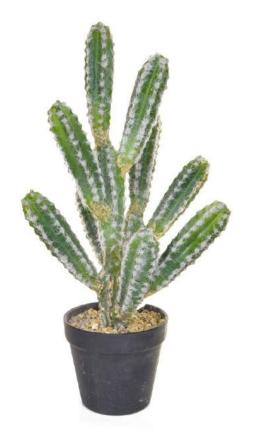

PP Aloe in White Pot YF

TL3132

PP Cactus Mix in Glass Vase YF

TL3133

PP Cactus Gr/Red Mix in Glass Vase YF

1 20cm 1/8

₩ 2/4

**TL1572** IIIIIII PP Cactus with Brown Pot YF