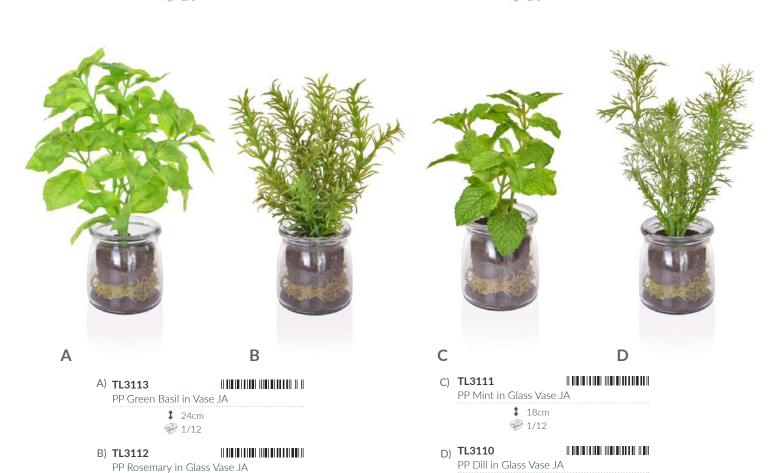

teel Trough YF

\$ 50cm \$\vert{2}/8\$



PP Succulent Mix in Steel Trough YF

**‡** 22cm

**4/16** 



TL3127 

PP Succulent Green YF

**\$** 37cm

**4/8** 



PP Cyperus Alterni in Pot YF





TL9287 PP Succulent Airplant Pot YF

**\$** 30cm **%** 1/6

\$ 65cm \$\vert 2/4\$

TL9288 PP Succulent w/Pot YF

**‡** 22cm

₩ 4/24





PP Bamboo in Slate Pot JM

\$ 92cm \$\vert 1/2\$

**1/6** 

TL3046 PP Tower Ivy in Slate Pot JM

\$ 90cm \$\vert 1/4



**%** 1/6











**TL3155**PP Violet Dark Purple in Pot Pl

18cm 1/12





> **‡** 23cm **ॐ** 1/12



TL3152
PP Hyacinth Blue in Cement Pot Pl

23cm

1/12



‡ 28cm **%** 1/6

B) **TL9255** PP Potted Herb Basil GB Green

> **1** 28cm **1/6**

**1** 21cm

**1** 27cm 1/6

D) TL9259 PP Potted Herb Sage GB Green

**‡** 27cm **1/6** 

**1** 22cm





TL3173

PP Fern Green in Grey Pot PI



TL3177

AN-Cyclamen Mix & Greenery Medium Basket

\$ 55cm **%** 1/1



PP Rose Pink in Pot PI

\$ 35cm **1/12** 



PP Rose White in Pot Pl

**‡** 45cm



PP Peony Mix in Pot Cr/Pk/Yell GS



TL9490

PP Peony Mix in Pot Cr/Pk/Yell GS

**\$** 30cm

€ 6/48





## Plants & Hanging Baskets









TreeLocate (Europe) Ltd Station Road Belford NE70 7DT

+44 (0) 1668 219219

www.treelocate.com info@treelocate.com