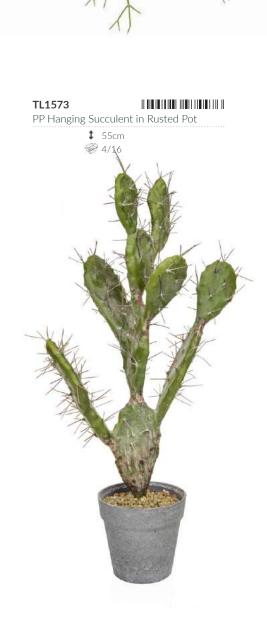

**4/16** 

TL3127 

PP Succulent Green YF

**\$** 37cm

**4/8** 

PP Cyperus Alterni in Pot YF

TL9287 PP Succulent Airplant Pot YF

**\$** 30cm **%** 1/6