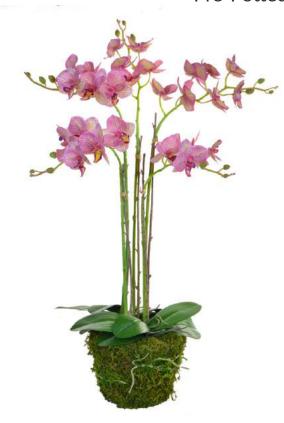

PP-Phal Orchid Pk/Wh on Moss Mound JA

\$ 90cm \$\iff 1/1\$

ND

PP-Phal Orchid White on Moss Mound JA

\$ 90cm \$\text{1/1}\$

**TL1567**PP Phal Real Touch White W/Pot

> 30cm 6/48

**TL2417**PP Vanda Orchid White in Pot YA