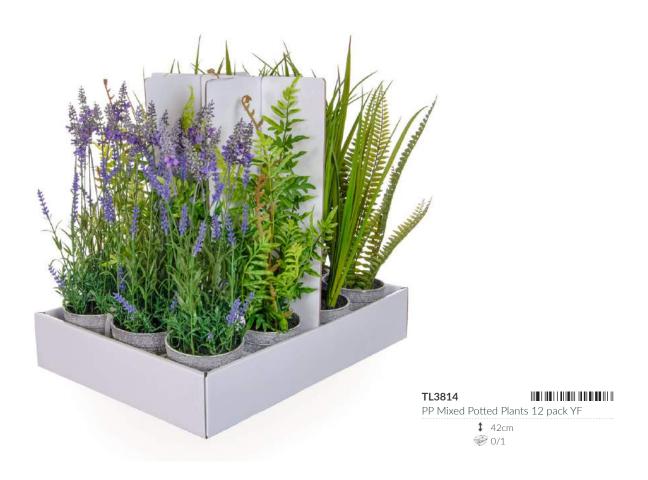

**‡** 37cm

TL3808
PP Berry Fern in Pot JA

\$ 50cm \$\vert{2} 2/24

\$ 48cm \$\tilde{\psi}\$ 4/32

TL3751 IIII IIII IIII IIII IIII IIII PP Lavender in Grey Pot Q

\$ 50cm \$\overline{2} 2/8

PP Succ Mixed 6 pcs YF to 20cm