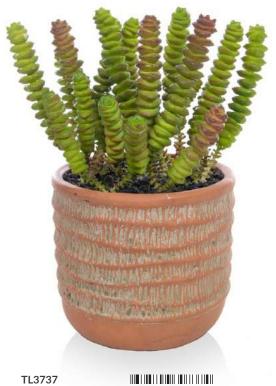

**‡** 37cm

TL3808
PP Berry Fern in Pot JA

\$ 50cm \$\vert{2} 2/24

\$ 48cm \$\tilde{\psi}\$ 4/32

TL3751 IIII IIII IIII IIII IIII IIII PP Lavender in Grey Pot Q

\$ 50cm \$\overline{2} 2/8

PP Succ Mixed 6 pcs YF to 20cm