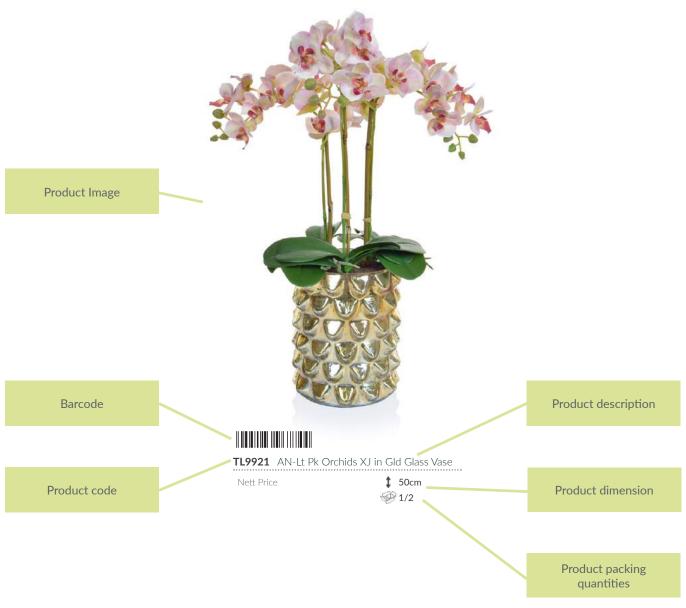

#### How to use our catalogue

All prices shown are Nett prices and have no further discounts

This logo represents that the product has been designed and manufactured in the UK.

TL2414 PP Phal in Blue/White China Pot YA