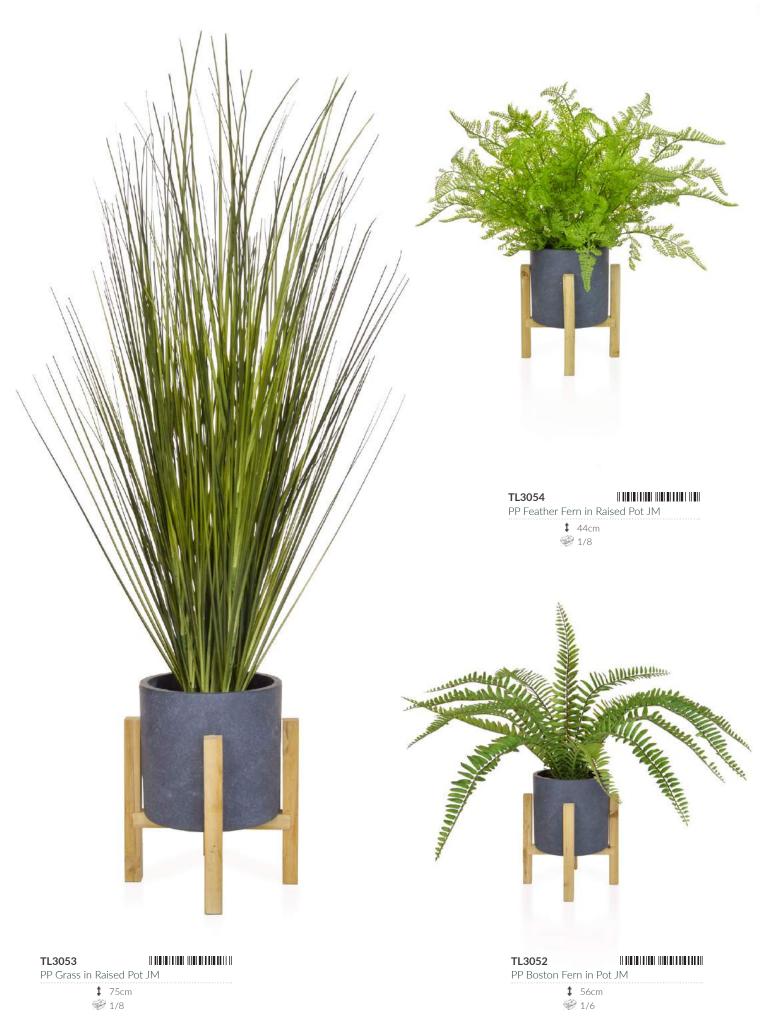

**4/16** 

TL3127 

PP Succulent Green YF

**\$** 37cm

**4/8** 

PP Cyperus Alterni in Pot YF

TL9287 PP Succulent Airplant Pot YF

**\$** 30cm **%** 1/6

\$ 65cm \$\vert 2/4\$

TL9288 PP Succulent w/Pot YF

**‡** 22cm

₩ 4/24

PP Bamboo in Slate Pot JM

\$ 92cm \$\vert 1/2\$

**1/6** 

TL3046 PP Tower Ivy in Slate Pot JM