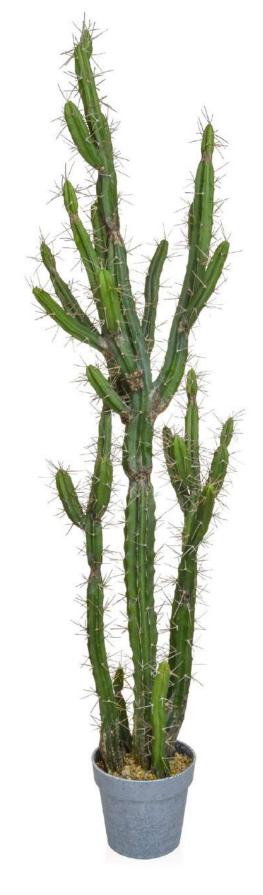

PP Aloe in White Pot YF

TL3132

PP Cactus Mix in Glass Vase YF

TL3133

PP Cactus Gr/Red Mix in Glass Vase YF

1 20cm 1/8

₩ 2/4

**TL1572** IIIIIII PP Cactus with Brown Pot YF

\$ 44cm \$\vert 1/6\$

PP Sansevieria with Brown Pot

\$ 42.5cm \$\iff 4/12\$

PP Aloe Green in Pot YF

\$ 52cm \$\vert 1/3\$

TL3276 PP Aloe Mixed in Pot YF

\$ 42cm \$\vert 2/6\$

PP Aloe 18 lvs w/pot YF