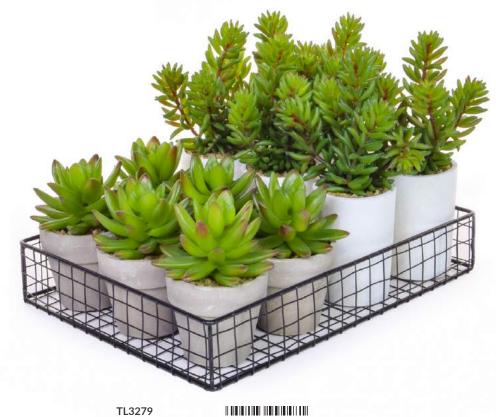

**\$** 58cm 

PP Aloe 10 lvs w/pot YF

**\$** 50cm **%** 1/4

PP Aloe in Cement Pot YF PP Succulent Grn/Red in Pot YF PP Succulent Grn in Pot YF **‡** 30cm **‡** 20cm **‡** 20cm 6/18 

**%** 1/6

Sold in multiples of 12 made up with 4 of each variety

TL2791

Small Succulents 12 pack mix

**1** 12cm

**2/72** 

TL3165

PP Succulent Red/Green in Pot PI

**1** 11cm

€ 6/24