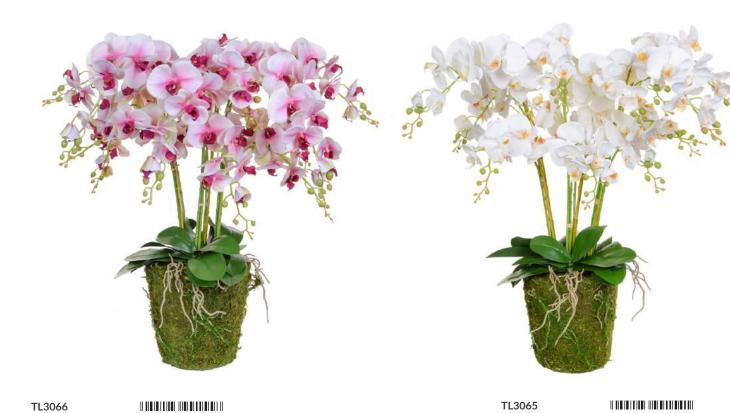

PP-Phal Orchid Pk/Wh on Moss Mound JA

\$ 90cm \$\iff 1/1\$

ND

PP-Phal Orchid White on Moss Mound JA

\$ 90cm \$\text{1/1}\$

**TL1567**PP Phal Real Touch White W/Pot

> 30cm 6/48

**TL2417**PP Vanda Orchid White in Pot YA