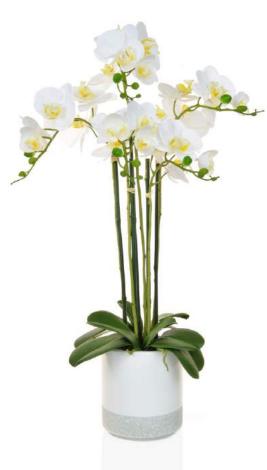

PP-Phal Orchid Pk/Wh on Moss Mound JA

\$ 90cm \$\iff 1/1\$

ND

PP-Phal Orchid White on Moss Mound JA

\$ 90cm \$\text{1/1}\$

**TL1567**PP Phal Real Touch White W/Pot

> 30cm 6/48

**TL2417**PP Vanda Orchid White in Pot YA

\$ 57cm \$\vert 4/12\$

TL3060 PP Phal Orchid Pk/Wh in Slate Pot JA

> 50cm 6/24

TL3079 PP Phal Orchid Wh in Slate Pot JA

50cm 6/24

TL3062 PP Phal Orchid Pk/Wh in Urn JA

> 66cm 4/16

PP Glass Orchid w/soil Pink GB