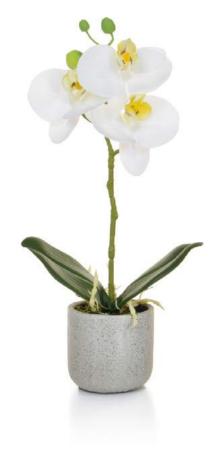

\$ 60cm \$\vert 2/6\$

TL2415 PP Phal in Blue/White China Pot YA

TL2416

TL1566 PP Phalaenopsis Real Touch W/Pot

**‡** 70cm **₩** 2/6

TL1569 PP Phal Real Touch White W/pot **\$** 50cm

€ 6/12

PP Phal Real Touch White W/pot **\$** 35cm