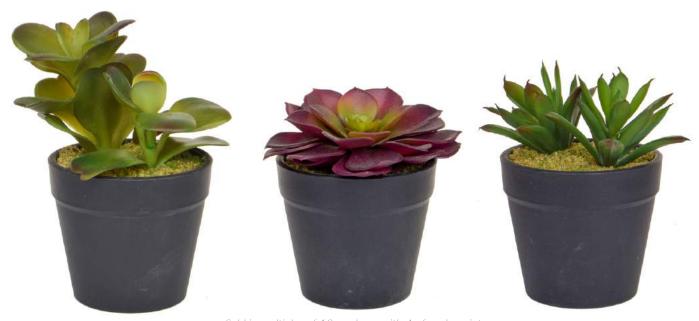

PP Succulents in Orange Pot YF

**\$** 20cm

TL3738
PP Succulents in Orange Pot YF

\$ 17cm
\$ 6/24

TL3736
PP Flowering Aloes in Beige Pot YF

**TL3731**PP Fern in Grey Pot YF

**1** 70cm 4/12

TL3134