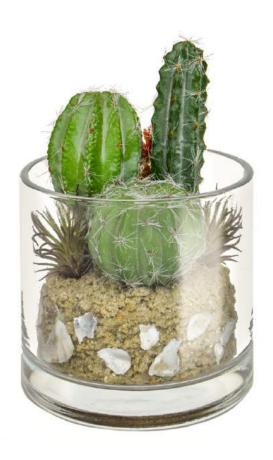

PP Aloe in White Pot YF

TL3132

PP Cactus Mix in Glass Vase YF

TL3133

PP Cactus Gr/Red Mix in Glass Vase YF

1 20cm 1/8

₩ 2/4

**TL1572** IIIIIII PP Cactus with Brown Pot YF