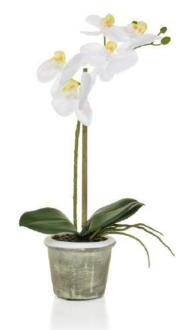

\$ 60cm \$\vert 2/6\$

TL2415 PP Phal in Blue/White China Pot YA

TL2416

TL1566 PP Phalaenopsis Real Touch W/Pot

**‡** 70cm **₩** 2/6

TL1569 PP Phal Real Touch White W/pot **\$** 50cm

€ 6/12

PP Phal Real Touch White W/pot **\$** 35cm

PP-Phal Orchid Pk/Wh on Moss Mound JA

\$ 90cm \$\iff 1/1\$

ND

PP-Phal Orchid White on Moss Mound JA

\$ 90cm \$\text{1/1}\$

**TL1567**PP Phal Real Touch White W/Pot

> 30cm 6/48

**TL2417**PP Vanda Orchid White in Pot YA