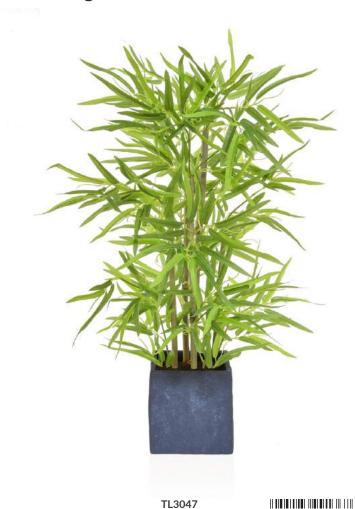

\$ 65cm \$\vert 2/4\$

TL9288 PP Succulent w/Pot YF

**‡** 22cm

₩ 4/24

PP Bamboo in Slate Pot JM

\$ 92cm \$\vert 1/2\$

**1/6** 

TL3046 PP Tower Ivy in Slate Pot JM