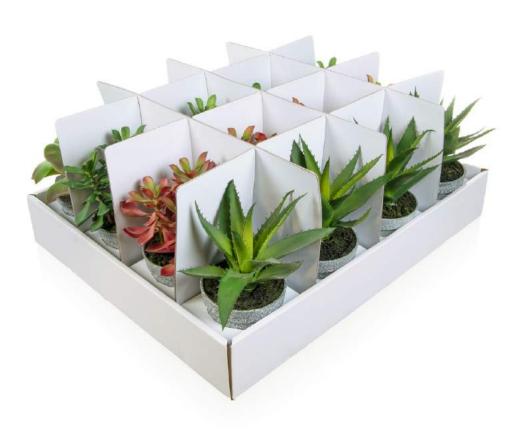

TL3731 PP Fern in Grey Pot YF

I & T Fern Trailing Green Q **\$** 80cm *€* 6/48

PP Fern in Grey Pot Q

**\$** 38cm **₩** 4/12

TL3807 PP Skimmia Red/Pink in Pot JA

**\$** 60cm **%** 1/6

**TL3815**PP Succulents Mix 16 pack YF