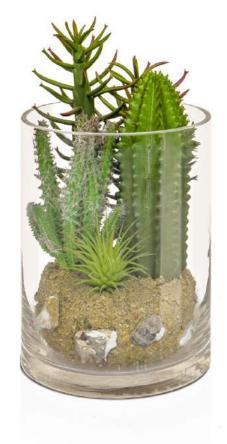

PP Aloe in White Pot YF

TL3132

PP Cactus Mix in Glass Vase YF

TL3133

PP Cactus Gr/Red Mix in Glass Vase YF

1 20cm 1/8

₩ 2/4

**TL1572** IIIIIII PP Cactus with Brown Pot YF