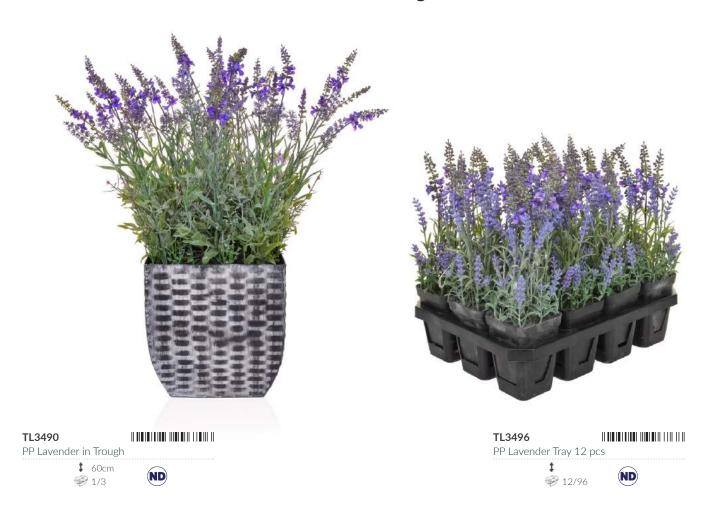

**‡** 37cm

TL3808
PP Berry Fern in Pot JA

\$ 50cm \$\vert{2} 2/24

\$ 48cm \$\tilde{\psi}\$ 4/32

TL3751 IIII IIII IIII IIII IIII IIII PP Lavender in Grey Pot Q

\$ 50cm \$\overline{2} 2/8

PP Succ Mixed 6 pcs YF to 20cm