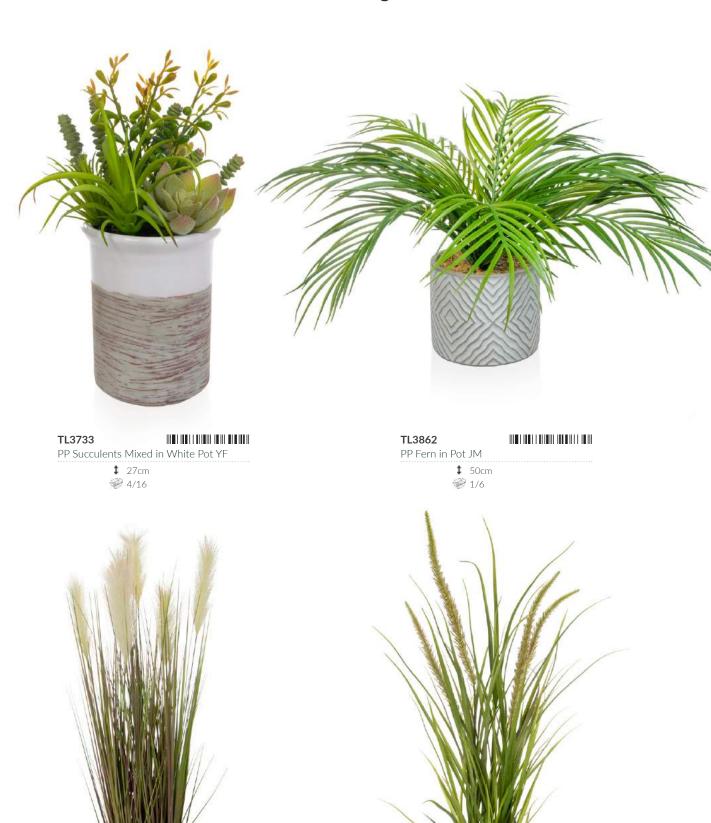

#### How to use our catalogue

All prices shown are Nett prices and have no further discounts

This logo represents that the product has been designed and manufactured in the UK.

TL2414 PP Phal in Blue/White China Pot YA

\$ 60cm \$\vert 2/6\$

TL2415 PP Phal in Blue/White China Pot YA

TL2416

TL1566 PP Phalaenopsis Real Touch W/Pot

**‡** 70cm **₩** 2/6

TL1569 PP Phal Real Touch White W/pot **\$** 50cm

€ 6/12

PP Phal Real Touch White W/pot **\$** 35cm