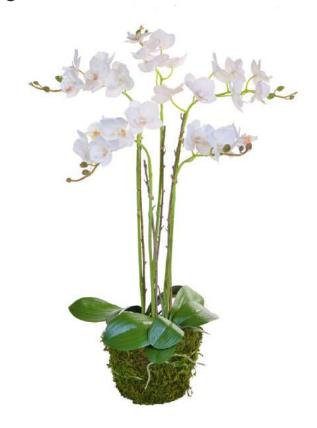

PP-Phal Orchid Pk/Wh on Moss Mound JA

\$ 90cm \$\iff 1/1\$

ND

PP-Phal Orchid White on Moss Mound JA

\$ 90cm \$\text{1/1}\$

**TL1567**PP Phal Real Touch White W/Pot

> 30cm 6/48

**TL2417**PP Vanda Orchid White in Pot YA