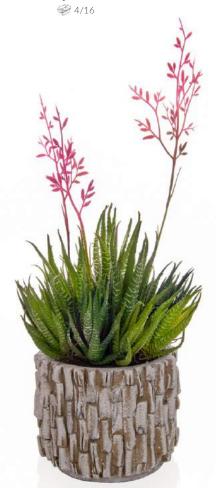

PP Succulents in Orange Pot YF

**\$** 20cm

TL3738
PP Succulents in Orange Pot YF

\$ 17cm
\$ 6/24

TL3736
PP Flowering Aloes in Beige Pot YF

**TL3731**PP Fern in Grey Pot YF

**1** 70cm 4/12

TL3134