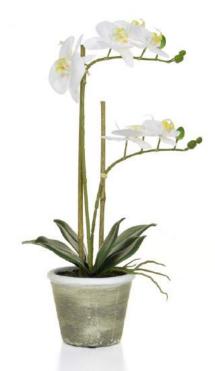

\$ 60cm \$\vert 2/6\$

TL2415 PP Phal in Blue/White China Pot YA

TL2416

TL1566 PP Phalaenopsis Real Touch W/Pot

**‡** 70cm **₩** 2/6

TL1569 PP Phal Real Touch White W/pot **\$** 50cm

€ 6/12

PP Phal Real Touch White W/pot **\$** 35cm

PP-Phal Orchid Pk/Wh on Moss Mound JA

\$ 90cm \$\iff 1/1\$

ND

PP-Phal Orchid White on Moss Mound JA

\$ 90cm \$\text{1/1}\$

**TL1567**PP Phal Real Touch White W/Pot

> 30cm 6/48

**TL2417**PP Vanda Orchid White in Pot YA