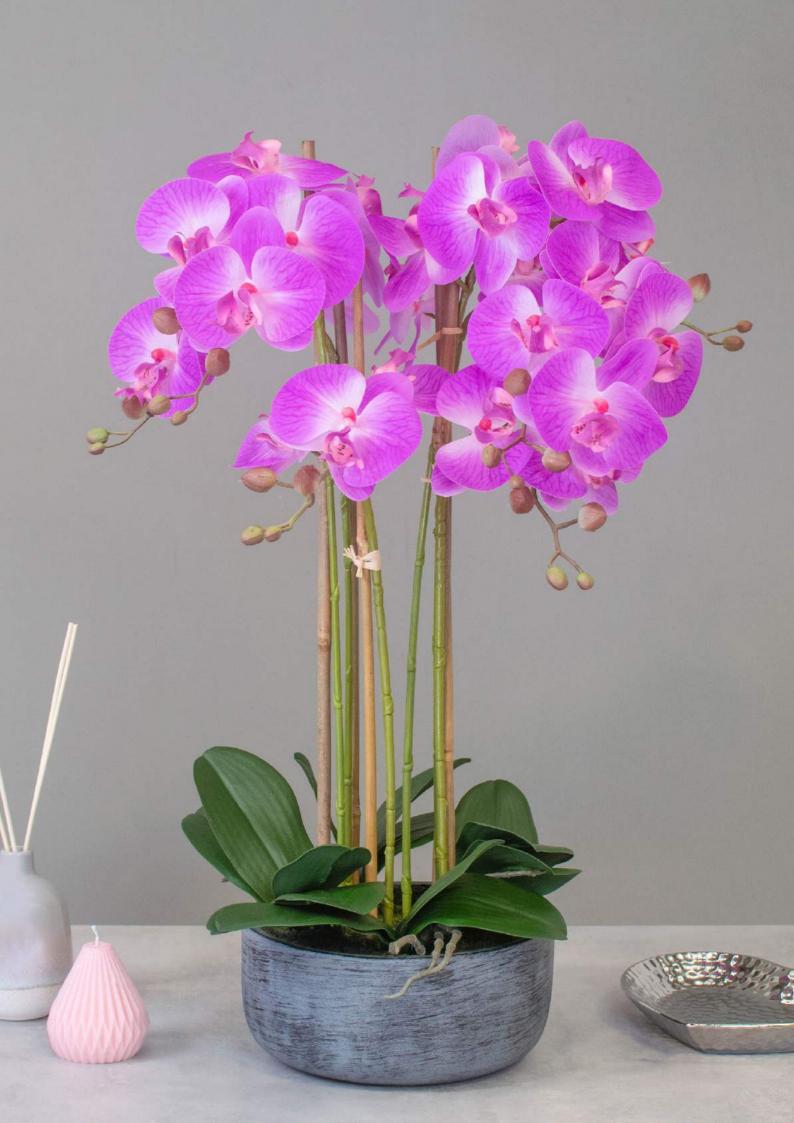

PP-Phal Orchid Pk/Wh on Moss Mound JA

\$ 90cm \$\iff 1/1\$

ND

PP-Phal Orchid White on Moss Mound JA

\$ 90cm \$\text{1/1}\$

**TL1567**PP Phal Real Touch White W/Pot

> 30cm 6/48

**TL2417**PP Vanda Orchid White in Pot YA

\$ 57cm \$\vert 4/12\$

TL3060 PP Phal Orchid Pk/Wh in Slate Pot JA

> 50cm 6/24

TL3079 PP Phal Orchid Wh in Slate Pot JA

50cm 6/24

TL3062 PP Phal Orchid Pk/Wh in Urn JA

> 66cm 4/16

PP Glass Orchid w/soil Pink GB