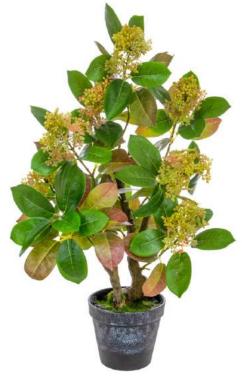

**‡** 37cm

TL3808
PP Berry Fern in Pot JA

\$ 50cm \$\vert{2} 2/24

\$ 48cm \$\tilde{\psi}\$ 4/32

TL3751 IIII IIII IIII IIII IIII IIII PP Lavender in Grey Pot Q

\$ 50cm \$\overline{2} 2/8

PP Succ Mixed 6 pcs YF to 20cm