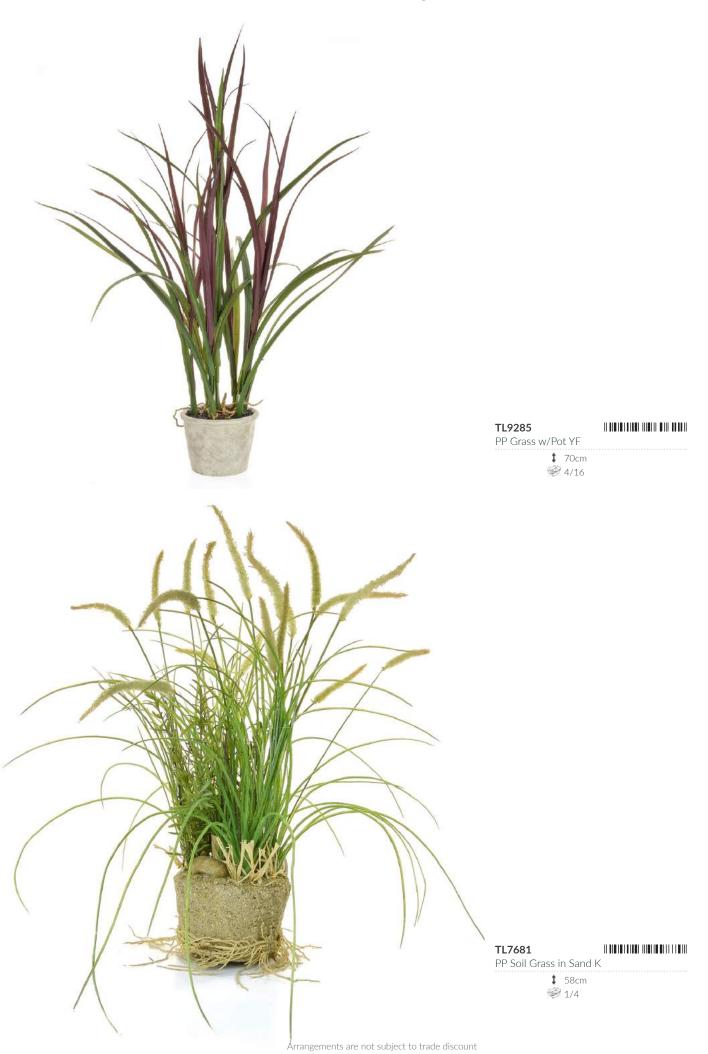

Pot YF

**‡** 22cm

₩ 4/24





PP Bamboo in Slate Pot JM

\$ 92cm \$\vert 1/2\$

**1/6** 

TL3046 PP Tower Ivy in Slate Pot JM

\$ 90cm \$\vert 1/4



**%** 1/6











**TL3155**PP Violet Dark Purple in Pot Pl

18cm 1/12





> **‡** 23cm **ॐ** 1/12



TL3152
PP Hyacinth Blue in Cement Pot Pl

23cm

1/12



‡ 28cm **%** 1/6

B) **TL9255** PP Potted Herb Basil GB Green

> **1** 28cm **1/6**

**1** 21cm

**1** 27cm 1/6

D) TL9259 PP Potted Herb Sage GB Green

**‡** 27cm **1/6** 

**1** 22cm





TL3173

PP Fern Green in Grey Pot PI



TL3177

AN-Cyclamen Mix & Greenery Medium Basket

\$ 55cm **%** 1/1



PP Rose Pink in Pot PI

\$ 35cm **1/12** 



PP Rose White in Pot Pl

**‡** 45cm



PP Peony Mix in Pot Cr/Pk/Yell GS



TL9490

PP Peony Mix in Pot Cr/Pk/Yell GS

**\$** 30cm

€ 6/48





## Plants & Hanging Baskets









TreeLocate (Europe) Ltd Station Road Belford NE70 7DT

+44 (0) 1668 219219

www.treelocate.com info@treelocate.com