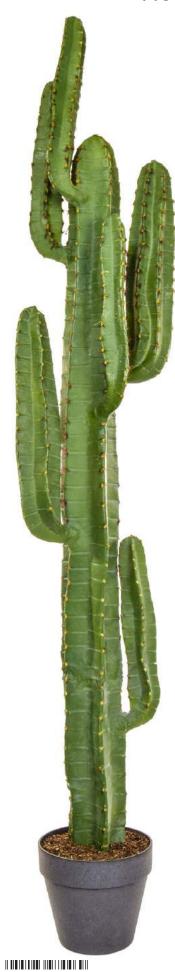

PP Aloe in White Pot YF

TL3132

PP Cactus Mix in Glass Vase YF

TL3133

PP Cactus Gr/Red Mix in Glass Vase YF

1 20cm 1/8

₩ 2/4

**TL1572** IIIIIII PP Cactus with Brown Pot YF