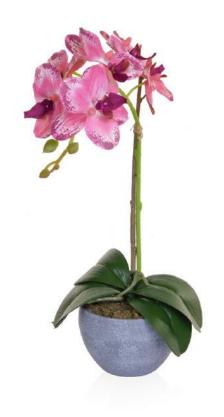

\$ 57cm \$\vert 4/12\$

TL3060 PP Phal Orchid Pk/Wh in Slate Pot JA

> 50cm 6/24

TL3079 PP Phal Orchid Wh in Slate Pot JA

50cm 6/24

TL3062 PP Phal Orchid Pk/Wh in Urn JA

> 66cm 4/16

PP Glass Orchid w/soil Pink GB