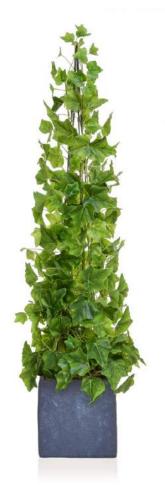

\$ 65cm \$\vert 2/4\$

TL9288 PP Succulent w/Pot YF

**‡** 22cm

₩ 4/24

PP Bamboo in Slate Pot JM

\$ 92cm \$\vert 1/2\$

**1/6** 

TL3046 PP Tower Ivy in Slate Pot JM