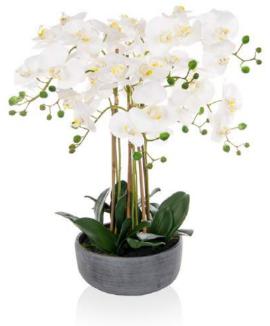

\$ 60cm \$\vert 2/6\$

TL2415 PP Phal in Blue/White China Pot YA

TL2416

TL1566 PP Phalaenopsis Real Touch W/Pot

**‡** 70cm **₩** 2/6

TL1569 PP Phal Real Touch White W/pot **\$** 50cm

€ 6/12

PP Phal Real Touch White W/pot **\$** 35cm

PP-Phal Orchid Pk/Wh on Moss Mound JA

\$ 90cm \$\iff 1/1\$

ND

PP-Phal Orchid White on Moss Mound JA

\$ 90cm \$\text{1/1}\$

**TL1567**PP Phal Real Touch White W/Pot

> 30cm 6/48

**TL2417**PP Vanda Orchid White in Pot YA