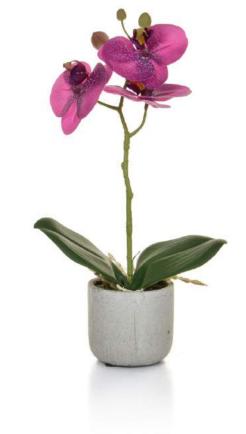

\$ 57cm \$\vert 4/12\$

TL3060 PP Phal Orchid Pk/Wh in Slate Pot JA

> 50cm 6/24

TL3079 PP Phal Orchid Wh in Slate Pot JA

50cm 6/24

TL3062 PP Phal Orchid Pk/Wh in Urn JA

> 66cm 4/16

PP Glass Orchid w/soil Pink GB