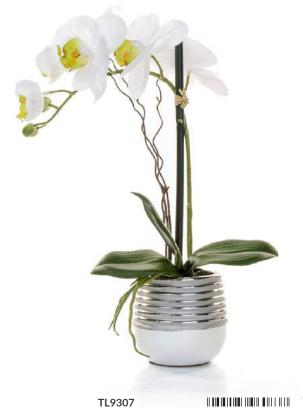

#### How to use our catalogue

All prices shown are Nett prices and have no further discounts

This logo represents that the product has been designed and manufactured in the UK.

TL2414 PP Phal in Blue/White China Pot YA

\$ 60cm \$\vert 2/6\$

TL2415 PP Phal in Blue/White China Pot YA

TL2416

TL1566 PP Phalaenopsis Real Touch W/Pot

**‡** 70cm **₩** 2/6

TL1569 PP Phal Real Touch White W/pot **\$** 50cm

€ 6/12

PP Phal Real Touch White W/pot **\$** 35cm