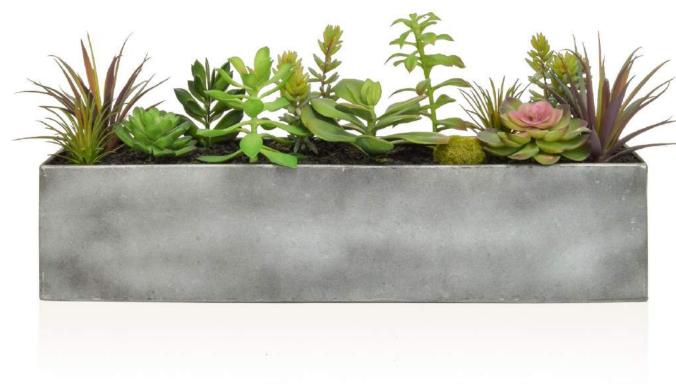

TL3168

PP Succulent Mix in Pot PI

**1** 12cm

€ 6/24

PP Succulent Mix in Steel Trough YF

\$ 50cm \$\vert{2}/8\$

PP Succulent Mix in Steel Trough YF

**‡** 22cm