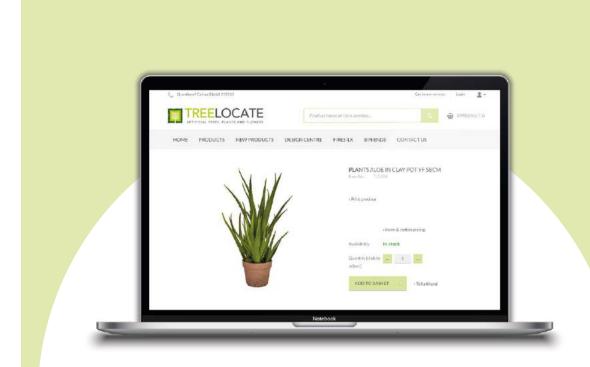

# **VISIT OUR WEB STORE**

The TreeLocate web store is the perfect place to view all our products, check real-time stock, place orders, create quotes and manage your account. Quickly find specific products by using our handy search filters or use the store's super simple navigation to browse our collection effortlessly.

Login with your account details, or contact us to set up your online account.