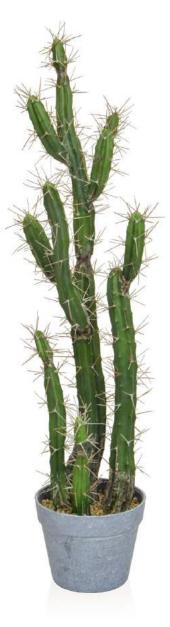

PP Aloe in White Pot YF

TL3132

PP Cactus Mix in Glass Vase YF

TL3133

PP Cactus Gr/Red Mix in Glass Vase YF

1 20cm 1/8

₩ 2/4

**TL1572** IIIIIII PP Cactus with Brown Pot YF

\$ 44cm \$\vert 1/6\$

PP Sansevieria with Brown Pot

\$ 42.5cm \$\iff 4/12\$

PP Aloe Green in Pot YF

\$ 52cm \$\vert 1/3\$

TL3276 PP Aloe Mixed in Pot YF

\$ 42cm \$\vert 2/6\$

PP Aloe 18 lvs w/pot YF