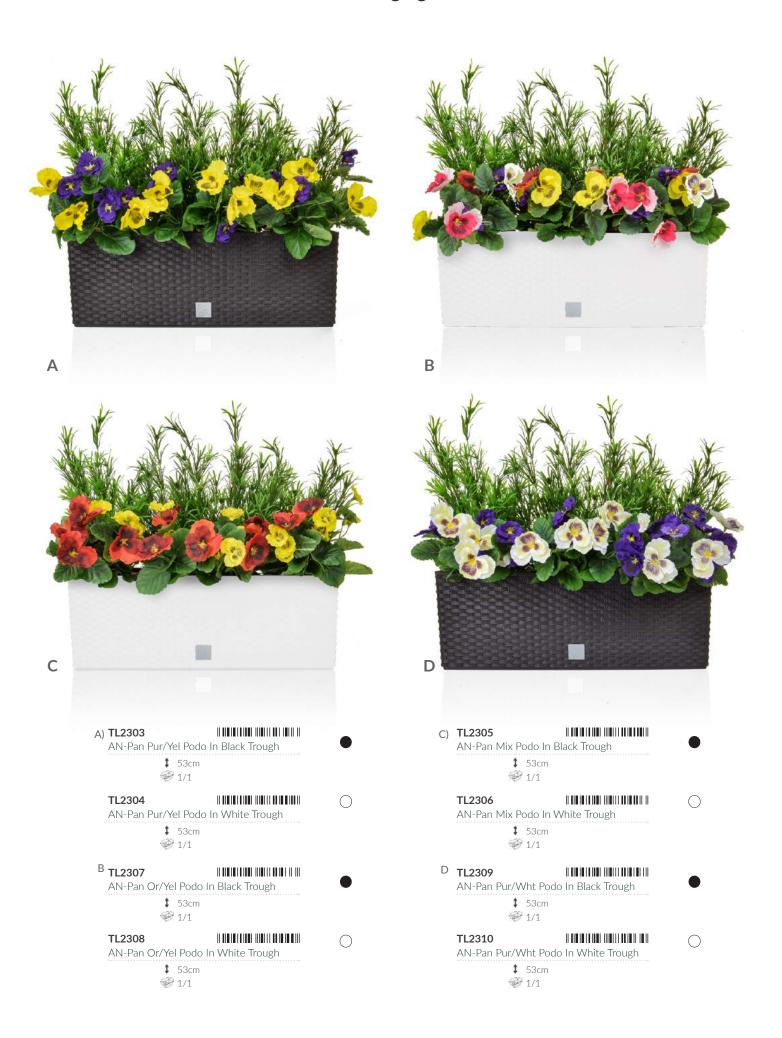

#### How to use our catalogue

All prices shown are Nett prices and have no further discounts

This logo represents that the product has been designed and manufactured in the UK.

TL2414 PP Phal in Blue/White China Pot YA