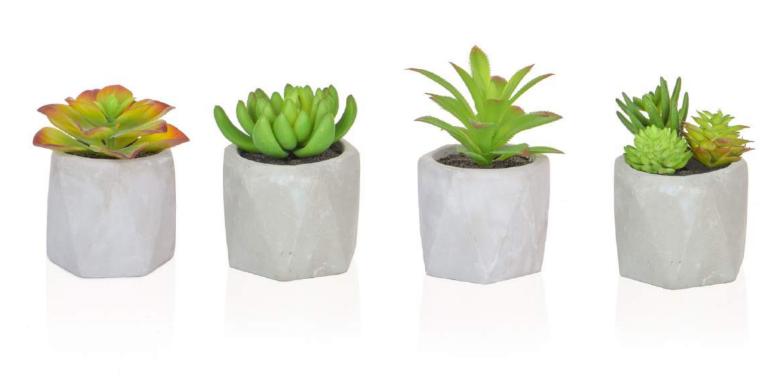

**‡** 37cm

TL3808
PP Berry Fern in Pot JA

\$ 50cm \$\vert{2} 2/24

\$ 48cm \$\tilde{\psi}\$ 4/32

TL3751 IIII IIII IIII IIII IIII IIII PP Lavender in Grey Pot Q

\$ 50cm \$\overline{2} 2/8

PP Succ Mixed 6 pcs YF to 20cm

TL3731 PP Fern in Grey Pot YF

I & T Fern Trailing Green Q **\$** 80cm *€* 6/48

PP Fern in Grey Pot Q

**\$** 38cm **₩** 4/12

TL3807 PP Skimmia Red/Pink in Pot JA

**\$** 60cm **%** 1/6

**TL3815**PP Succulents Mix 16 pack YF