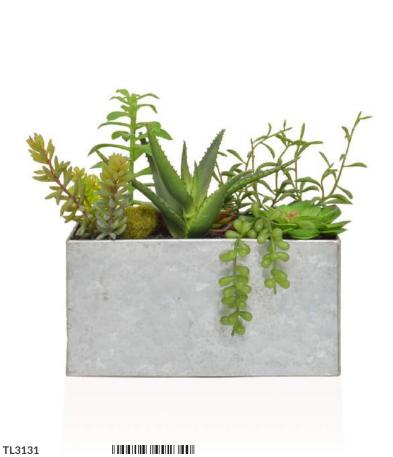

TL3168

PP Succulent Mix in Pot PI

**1** 12cm

€ 6/24

PP Succulent Mix in Steel Trough YF

\$ 50cm \$\vert{2}/8\$

PP Succulent Mix in Steel Trough YF

**‡** 22cm