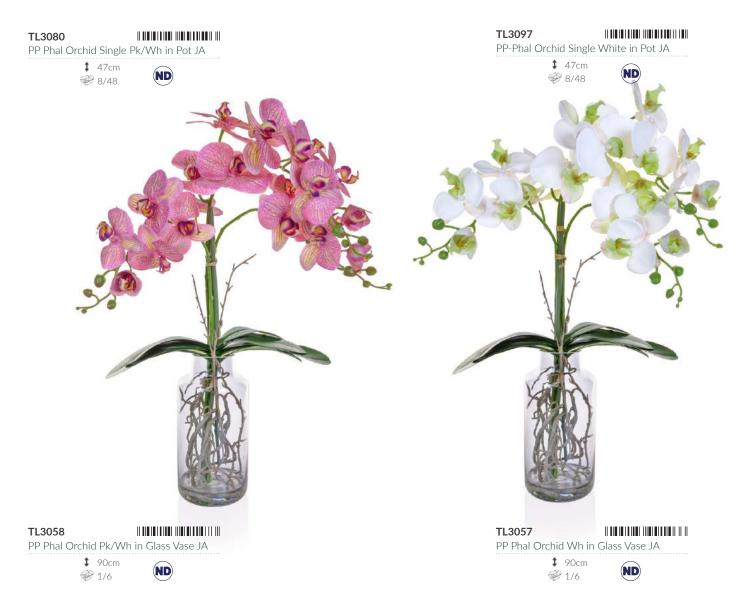

PP-Phal Orchid Pk/Wh on Moss Mound JA

\$ 90cm \$\iff 1/1\$

ND

PP-Phal Orchid White on Moss Mound JA

\$ 90cm \$\text{1/1}\$

**TL1567**PP Phal Real Touch White W/Pot

> 30cm 6/48

**TL2417**PP Vanda Orchid White in Pot YA

\$ 57cm \$\vert 4/12\$

TL3060 PP Phal Orchid Pk/Wh in Slate Pot JA

> 50cm 6/24

TL3079 PP Phal Orchid Wh in Slate Pot JA

50cm 6/24

TL3062 PP Phal Orchid Pk/Wh in Urn JA

> 66cm 4/16

PP Glass Orchid w/soil Pink GB