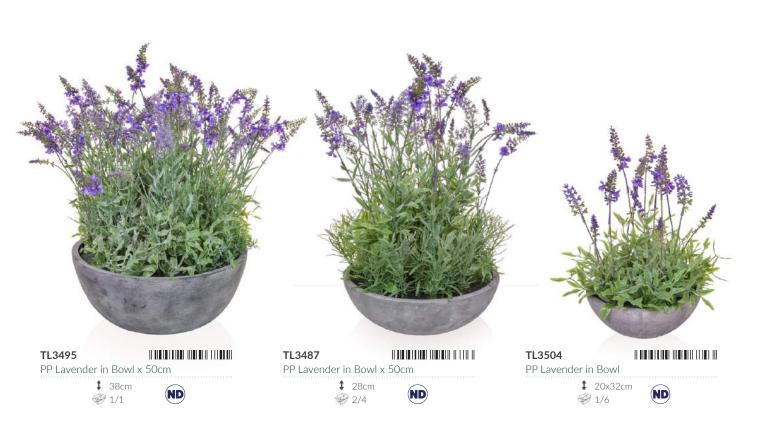

**‡** 37cm

TL3808
PP Berry Fern in Pot JA

\$ 50cm \$\vert{2} 2/24

\$ 48cm \$\tilde{\psi}\$ 4/32

TL3751 IIII IIII IIII IIII IIII IIII PP Lavender in Grey Pot Q

\$ 50cm \$\overline{2} 2/8

PP Succ Mixed 6 pcs YF to 20cm