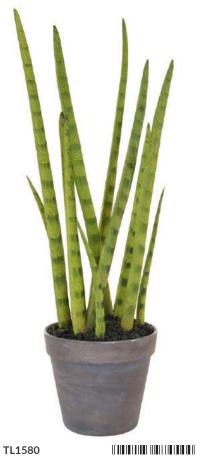

IIII IIII IIII IIII PP Lavender in Grey Pot Q

\$ 50cm \$\overline{2} 2/8











PP Succ Mixed 6 pcs YF to 20cm





TL3731 PP Fern in Grey Pot YF



I & T Fern Trailing Green Q **\$** 80cm *€* 6/48



PP Fern in Grey Pot Q

**\$** 38cm **₩** 4/12



TL3807 PP Skimmia Red/Pink in Pot JA

**\$** 60cm **%** 1/6





**TL3815**PP Succulents Mix 16 pack YF



PP Succulents in Orange Pot YF

**\$** 20cm





TL3738
PP Succulents in Orange Pot YF

\$ 17cm
\$ 6/24

TL3736
PP Flowering Aloes in Beige Pot YF







**TL3731**PP Fern in Grey Pot YF

**1** 70cm 4/12









TL3134

PP Aloe in White Pot YF



TL3132

PP Cactus Mix in Glass Vase YF



TL3133

PP Cactus Gr/Red Mix in Glass Vase YF

1 20cm 1/8







₩ 2/4



**TL1572** IIIIIII PP Cactus with Brown Pot YF



\$ 44cm \$\vert 1/6\$



PP Sansevieria with Brown Pot

\$ 42.5cm \$\iff 4/12\$



PP Aloe Green in Pot YF

\$ 52cm \$\vert 1/3\$

TL3276 PP Aloe Mixed in Pot YF

\$ 42cm \$\vert 2/6\$



PP Aloe 18 lvs w/pot YF

**\$** 58cm 

PP Aloe 10 lvs w/pot YF

**\$** 50cm **%** 1/4





PP Aloe in Cement Pot YF PP Succulent Grn/Red in Pot YF PP Succulent Grn in Pot YF **‡** 30cm **‡** 20cm **‡** 20cm 6/18 

**%** 1/6



Sold in multiples of 12 made up with 4 of each variety

TL2791

Small Succulents 12 pack mix

**1** 12cm

**2/72** 



TL3165

PP Succulent Red/Green in Pot PI

**1** 11cm

€ 6/24

TL3166

PP Succulent Green in Pot PI

**1** 11cm

€ 6/24

TL3167

PP Succulent Red Tipped in Pot Pl

**1** 13cm

6/24

TL3168

PP Succulent Mix in Pot PI

**1** 12cm

€ 6/24



PP Succulent Mix in Steel Trough YF

\$ 50cm \$\ve