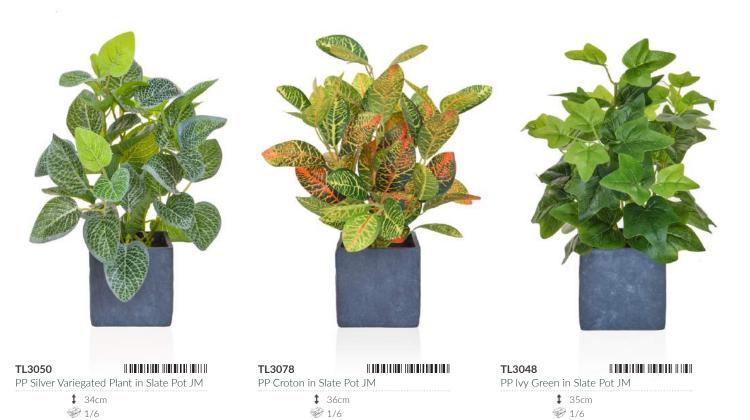

\$ 65cm \$\vert 2/4\$

TL9288 PP Succulent w/Pot YF

**‡** 22cm

₩ 4/24

PP Bamboo in Slate Pot JM

\$ 92cm \$\vert 1/2\$

**1/6** 

TL3046 PP Tower Ivy in Slate Pot JM