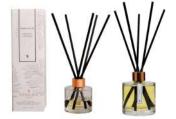

## A M A U R A L O N D O N

Amaura London 'eco-luxury' home fragrances are luxurious, sustainably made, mood-boosting and lovingly hand-poured in the UK.

Our unique, artisan candle vessels are hand-rolled using recycled & reusable metallics and have been designed with modern luxury decor in mind. They are available in three on-trend metallics options; brass, copper and stainless steel, and fit perfectly as a metallic accent piece into home interiors.

Made using 100% natural coconut & rapeseed wax, infused with a blend of premium fragrances and essential oils.

We use only lead-free cotton braided wicks so our candles provide a clean and slow burn. Providing over 60 hours of burn time, they release only long-lasting mood-boosting therapeutic scents, with no harmful carbon or soot. In addition, our range of luxury reeddiffusers are available in gold, rose gold and chrome to complement the candle collection. Blended with an eco-friendly, non-toxic, sustainable base that is alcohol and glycol free and made from renewable sources with no petrochemicals, they last up to 6 months.

The collection is available in six addictive scents. With each scent available in all three colour options in both candles and diffusers.

Our scents range from floral and fresh to oriental and woody and include popular scents oud, patchouli, sandalwood, eucalyptus, and warm amber.