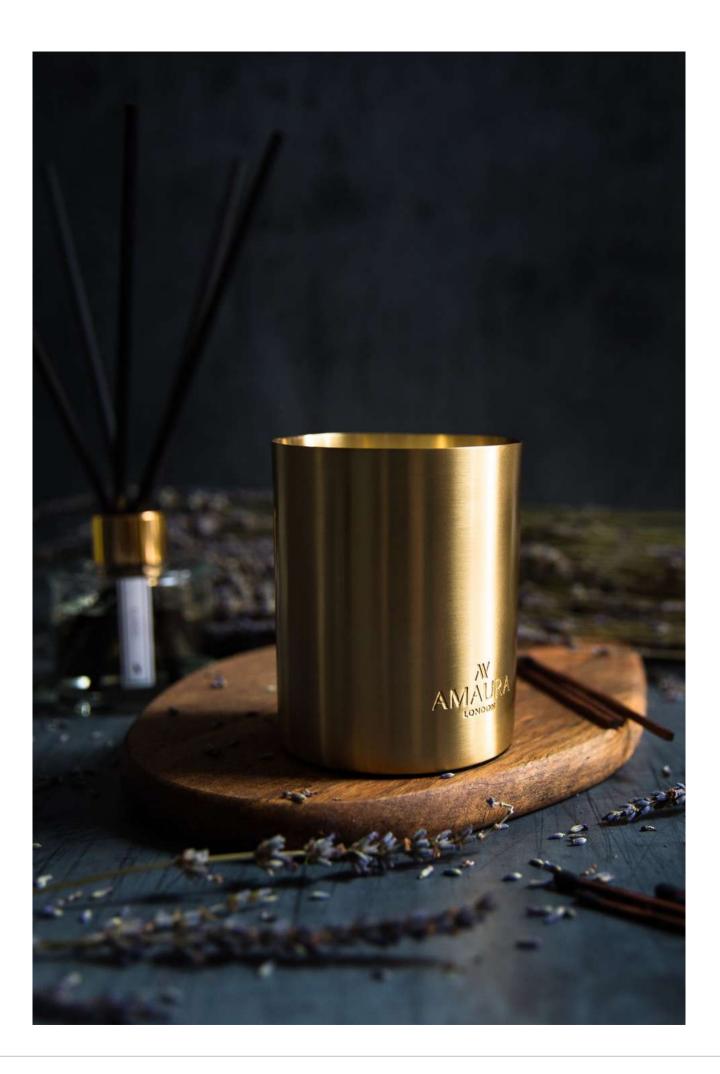

## A M A U R A L O N D O N

Amaura London 'eco-luxury' home fragrances are luxurious, sustainably made, mood-boosting and lovingly hand-poured in the UK.

Our unique, artisan candle vessels are hand-rolled using recycled & reusable metallics and have been designed with modern luxury decor in mind. They are available in three on-trend metallics options; brass, copper and stainless steel, and fit perfectly as a metallic accent piece into home interiors.

## ABOUT THE COLLECTION

Eco- Inxnry Candles

Carefully blended & hand-poured in the UK, using the highest quality, eco-friendly ingredients.

Amaura London candles provide a clean and slow burn, releasing long-lasting mood-boosting therapeutic scents with no harmful carbon or soot.

Hand-poured into unique hand spun recycled & reusable metallic vessels. We use 100% natural coconut & rapeseed wax, infused with a blend of premium fragrances & therapeutic essential oils.

PARABEN-FREE | CRUELTY-FREE | PARAFFIN-FREE