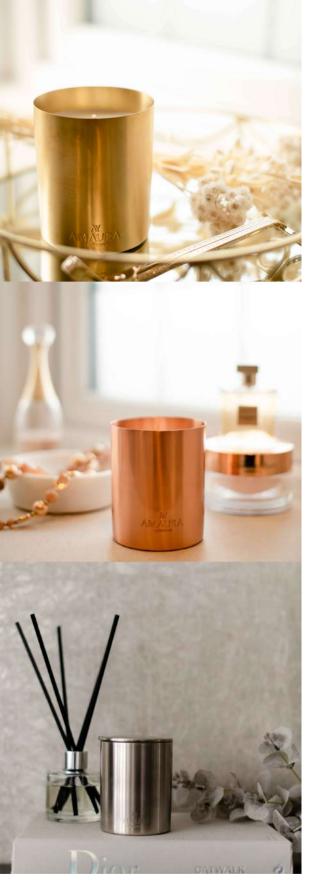

## A M A U R A L O N D O N

Amaura London 'eco-luxury' home fragrances are luxurious, sustainably made, mood-boosting and lovingly hand-poured in the UK.

Our unique, artisan candle vessels are hand-rolled using recycled & reusable metallics and have been designed with modern luxury decor in mind. They are available in three on-trend metallics options; brass, copper and stainless steel, and fit perfectly as a metallic accent piece into home interiors.