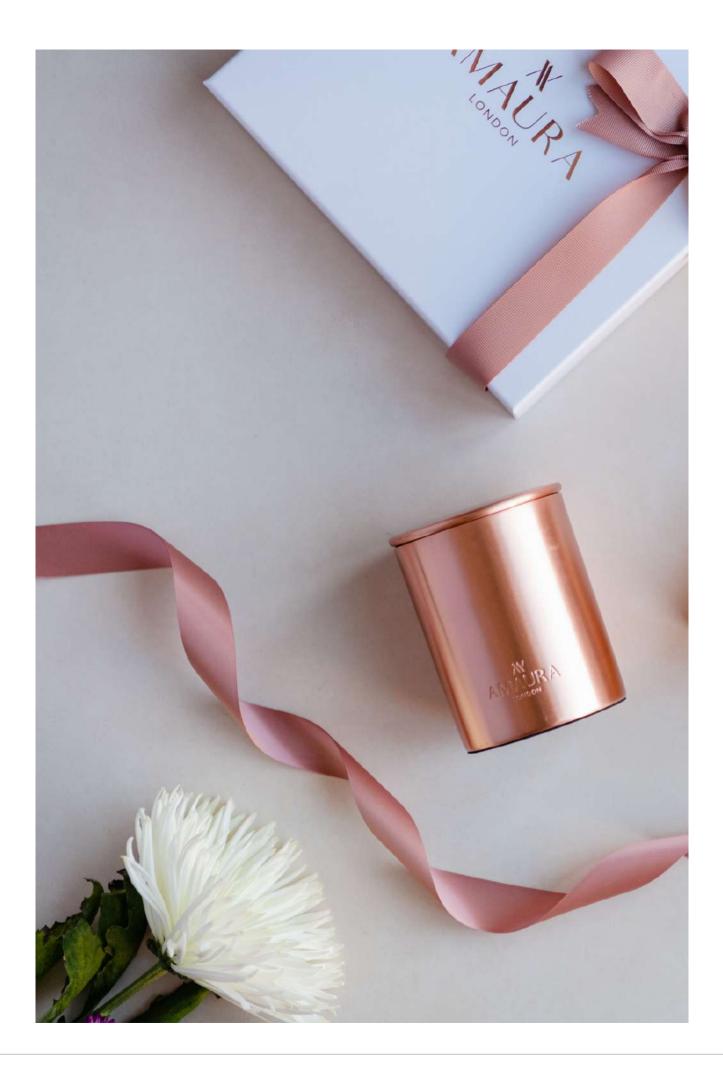

## A M A U R A L O N D O N

Amaura London 'eco-luxury' home fragrances are luxurious, sustainably made, mood-boosting and lovingly hand-poured in the UK.

Our unique, artisan candle vessels are hand-rolled using recycled & reusable metallics and have been designed with modern luxury decor in mind. They are available in three on-trend metallics options; brass, copper and stainless steel, and fit perfectly as a metallic accent piece into home interiors.

All our packaging is made from recycled or recyclable materials.

Our packaging labels are bio-degradable. Our gift boxes are made from recycled materials and are fully recyclable & FSC certified paper for our Thank you cards

AAURA

100% recycled tissue paper is used in our gift boxes. Our shipping boxes are 100% recyclable cardboard, paper shred and paper tape.

Our ingredients are sourced from a sustainable and ethical supply chain.