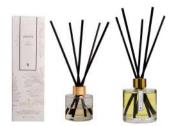

## A M A U R A L O N D O N

Amaura London 'eco-luxury' home fragrances are luxurious, sustainably made, mood-boosting and lovingly hand-poured in the UK.

Our unique, artisan candle vessels are hand-rolled using recycled & reusable metallics and have been designed with modern luxury decor in mind. They are available in three on-trend metallics options; brass, copper and stainless steel, and fit perfectly as a metallic accent piece into home interiors.

Made using 100% natural coconut & rapeseed wax, infused with a blend of premium fragrances and essential oils.

We use only lead-free cotton braided wicks so our candles provide a clean and slow burn. Providing over 60 hours of burn time, they release only long-lasting mood-boosting therapeutic scents, with no harmful carbon or soot. In addition, our range of luxury reeddiffusers are available in gold, rose gold and chrome to complement the candle collection. Blended with an eco-friendly, non-toxic, sustainable base that is alcohol and glycol free and made from renewable sources with no petrochemicals, they last up to 6 months.

The collection is available in six addictive scents. With each scent available in all three colour options in both candles and diffusers.

Our scents range from floral and fresh to oriental and woody and include popular scents oud, patchouli, sandalwood, eucalyptus, and warm amber.