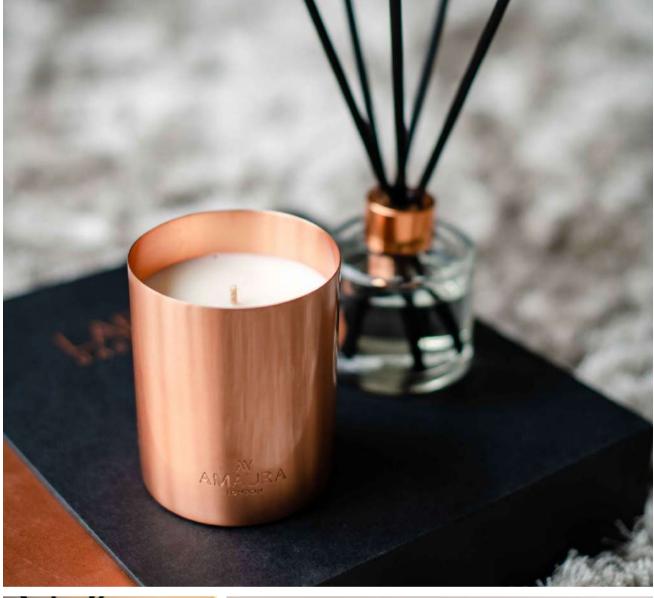

## A M A U R A L O N D O N

Amaura London 'eco-luxury' home fragrances are luxurious, sustainably made, mood-boosting and lovingly hand-poured in the UK.

Our unique, artisan candle vessels are hand-rolled using recycled & reusable metallics and have been designed with modern luxury decor in mind. They are available in three on-trend metallics options; brass, copper and stainless steel, and fit perfectly as a metallic accent piece into home interiors.

Made using 100% natural coconut & rapeseed wax, infused with a blend of premium fragrances and essential oils.

We use only lead-free cotton braided wicks so our candles provide a clean and slow burn. Providing over 60 hours of burn time, they release only long-lasting mood-boosting therapeutic scents, with no harmful carbon or soot. In addition, our range of luxury reeddiffusers are available in gold, rose gold and chrome to complement the candle collection. Blended with an eco-friendly, non-toxic, sustainable base that is alcohol and glycol free and made from renewable sources with no petrochemicals, they last up to 6 months.