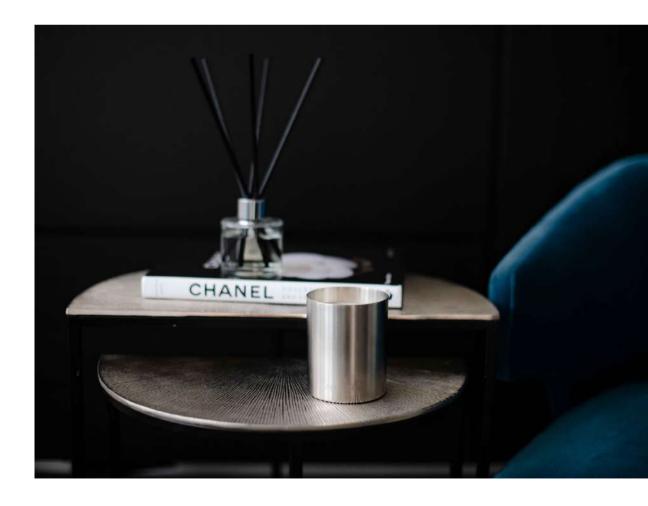

## A M A U R A L O N D O N

Amaura London 'eco-luxury' home fragrances are luxurious, sustainably made, mood-boosting and lovingly hand-poured in the UK.

Our unique, artisan candle vessels are hand-rolled using recycled & reusable metallics and have been designed with modern luxury decor in mind. They are available in three on-trend metallics options; brass, copper and stainless steel, and fit perfectly as a metallic accent piece into home interiors.

Made using 100% natural coconut & rapeseed wax, infused with a blend of premium fragrances and essential oils.

We use only lead-free cotton braided wicks so our candles provide a clean and slow burn. Providing over 60 hours of burn time, they release only long-lasting mood-boosting therapeutic scents, with no harmful carbon or soot. In addition, our range of luxury reeddiffusers are available in gold, rose gold and chrome to complement the candle collection. Blended with an eco-friendly, non-toxic, sustainable base that is alcohol and glycol free and made from renewable sources with no petrochemicals, they last up to 6 months.