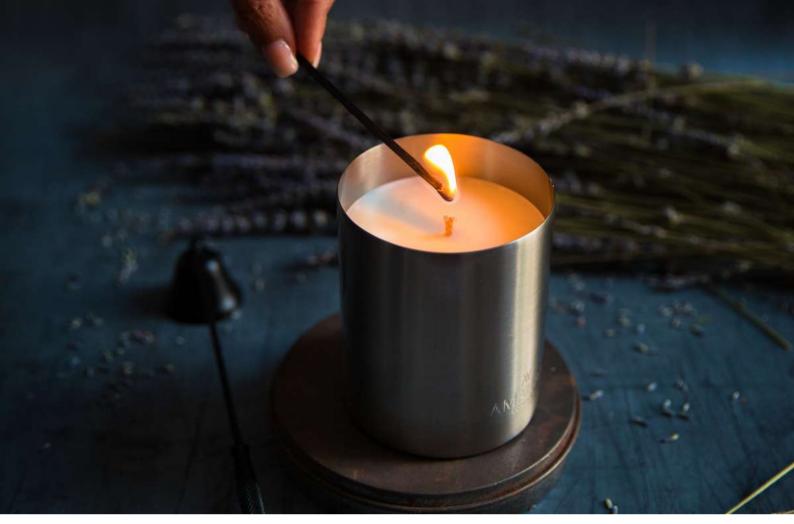

## ABOUT THE COLLECTION

Eco- Inxnry Candles

Carefully blended & hand-poured in the UK, using the highest quality, eco-friendly ingredients.

Amaura London candles provide a clean and slow burn, releasing long-lasting mood-boosting therapeutic scents with no harmful carbon or soot.

Hand-poured into unique hand spun recycled & reusable metallic vessels. We use 100% natural coconut & rapeseed wax, infused with a blend of premium fragrances & therapeutic essential oils.

PARABEN-FREE | CRUELTY-FREE | PARAFFIN-FREE