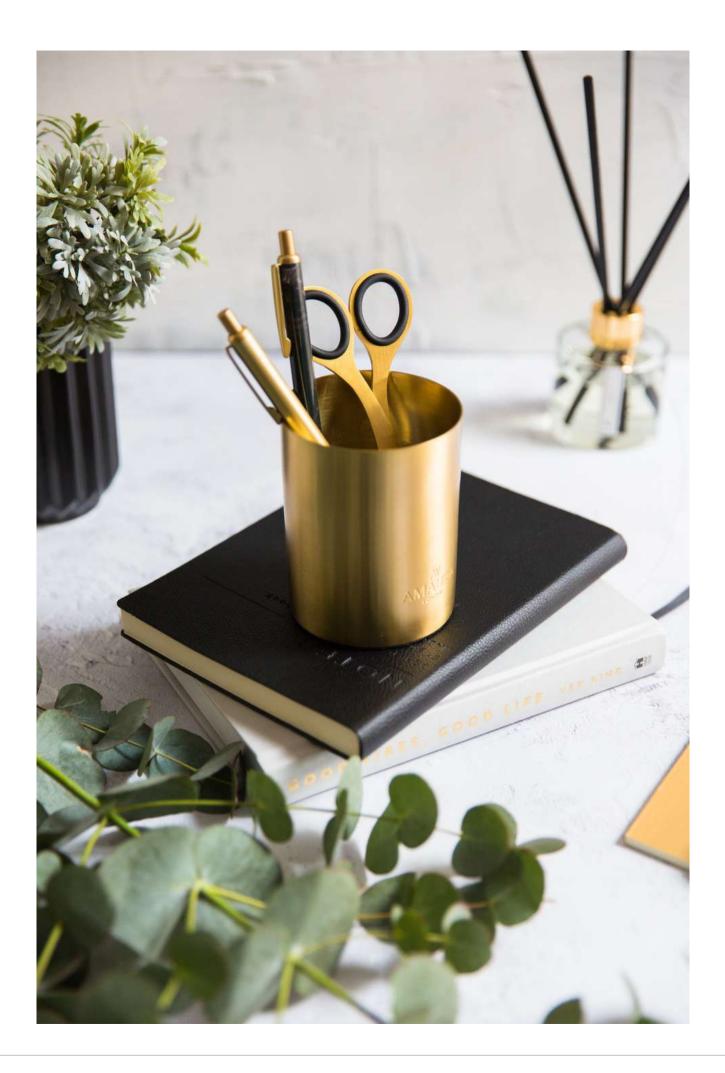

## A M A U R A L O N D O N

Amaura London 'eco-luxury' home fragrances are luxurious, sustainably made, mood-boosting and lovingly hand-poured in the UK.

Our unique, artisan candle vessels are hand-rolled using recycled & reusable metallics and have been designed with modern luxury decor in mind. They are available in three on-trend metallics options; brass, copper and stainless steel, and fit perfectly as a metallic accent piece into home interiors.

Hand-poured into unique hand spun recycled & reusable metallic vessels. We use 100% natural coconut & rapeseed wax, infused with a blend of premium fragrances & therapeutic essential oils.

PARABEN-FREE | CRUELTY-FREE | PARAFFIN-FREE