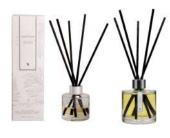

Made using 100% natural coconut & rapeseed wax, infused with a blend of premium fragrances and essential oils.

We use only lead-free cotton braided wicks so our candles provide a clean and slow burn. Providing over 60 hours of burn time, they release only long-lasting mood-boosting therapeutic scents, with no harmful carbon or soot. In addition, our range of luxury reeddiffusers are available in gold, rose gold and chrome to complement the candle collection. Blended with an eco-friendly, non-toxic, sustainable base that is alcohol and glycol free and made from renewable sources with no petrochemicals, they last up to 6 months.

Eco-(uxury Diffusers

Our eco-friendly luxury reed diffusers are hand-blended using a sustainable, alcohol, and glycol free base.

Made from renewable sources with no petrochemicals, they are non-toxic and have a low carbon footprint.

TRANQUILITY | FRANKINCENSE, PATCHOULI & WARM AMBER ECO-LUXURY REED DIFFUSER

100ml RRP £32