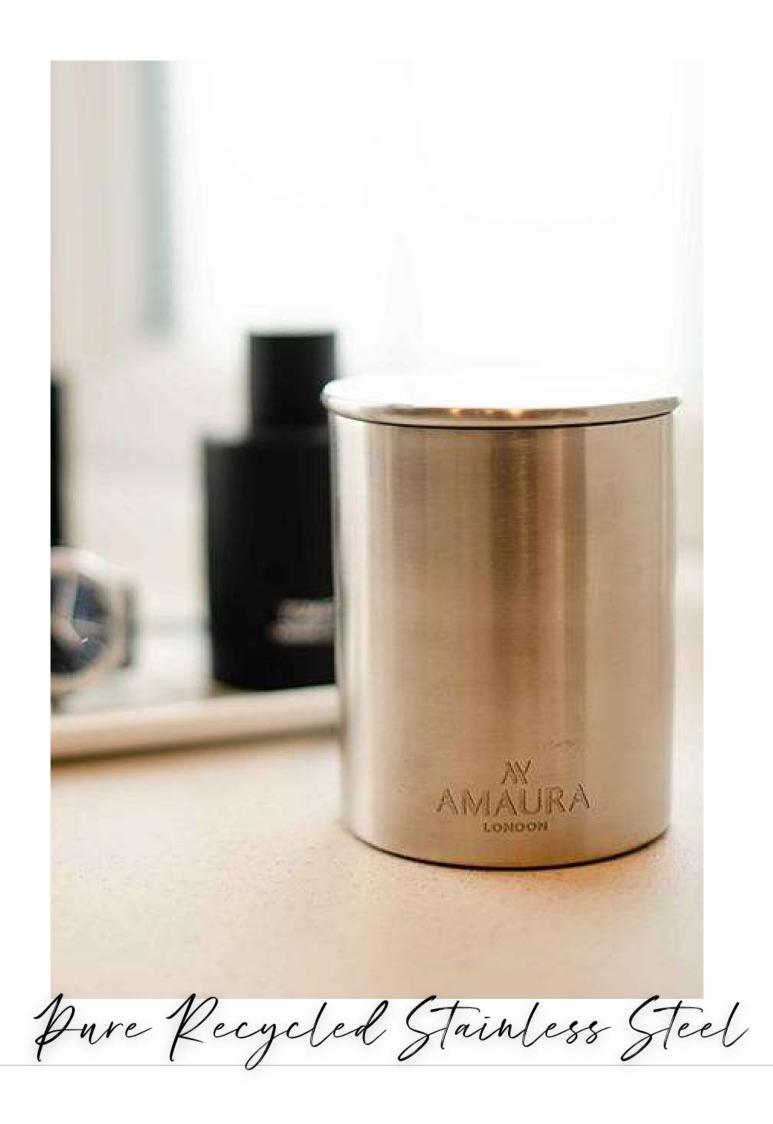

## A M A U R A L O N D O N

Amaura London 'eco-luxury' home fragrances are luxurious, sustainably made, mood-boosting and lovingly hand-poured in the UK.

Our unique, artisan candle vessels are hand-rolled using recycled & reusable metallics and have been designed with modern luxury decor in mind. They are available in three on-trend metallics options; brass, copper and stainless steel, and fit perfectly as a metallic accent piece into home interiors.

Hand-poured into unique hand spun recycled & reusable metallic vessels. We use 100% natural coconut & rapeseed wax, infused with a blend of premium fragrances & therapeutic essential oils.

PARABEN-FREE | CRUELTY-FREE | PARAFFIN-FREE