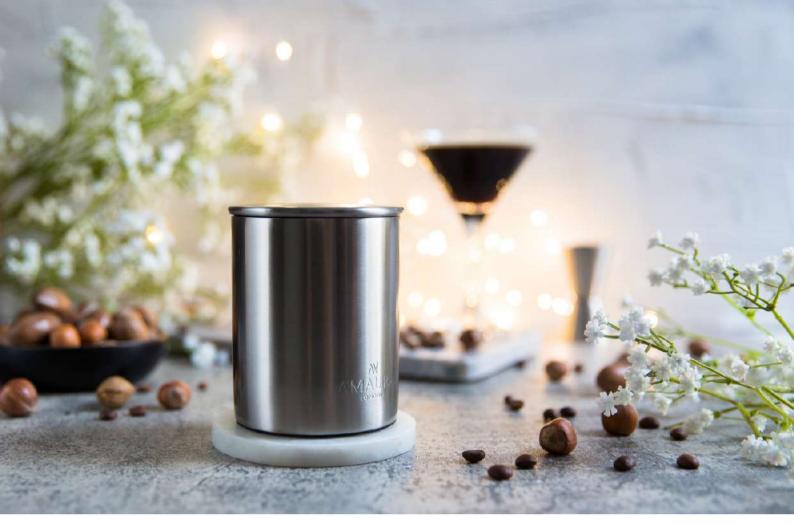

## A M A U R A L O N D O N

Amaura London 'eco-luxury' home fragrances are luxurious, sustainably made, mood-boosting and lovingly hand-poured in the UK.

Our unique, artisan candle vessels are hand-rolled using recycled & reusable metallics and have been designed with modern luxury decor in mind. They are available in three on-trend metallics options; brass, copper and stainless steel, and fit perfectly as a metallic accent piece into home interiors.

Made using 100% natural coconut & rapeseed wax, infused with a blend of premium fragrances and essential oils.

We use only lead-free cotton braided wicks so our candles provide a clean and slow burn. Providing over 60 hours of burn time, they release only long-lasting mood-boosting therapeutic scents, with no harmful carbon or soot. In addition, our range of luxury reeddiffusers are available in gold, rose gold and chrome to complement the candle collection. Blended with an eco-friendly, non-toxic, sustainable base that is alcohol and glycol free and made from renewable sources with no petrochemicals, they last up to 6 months.