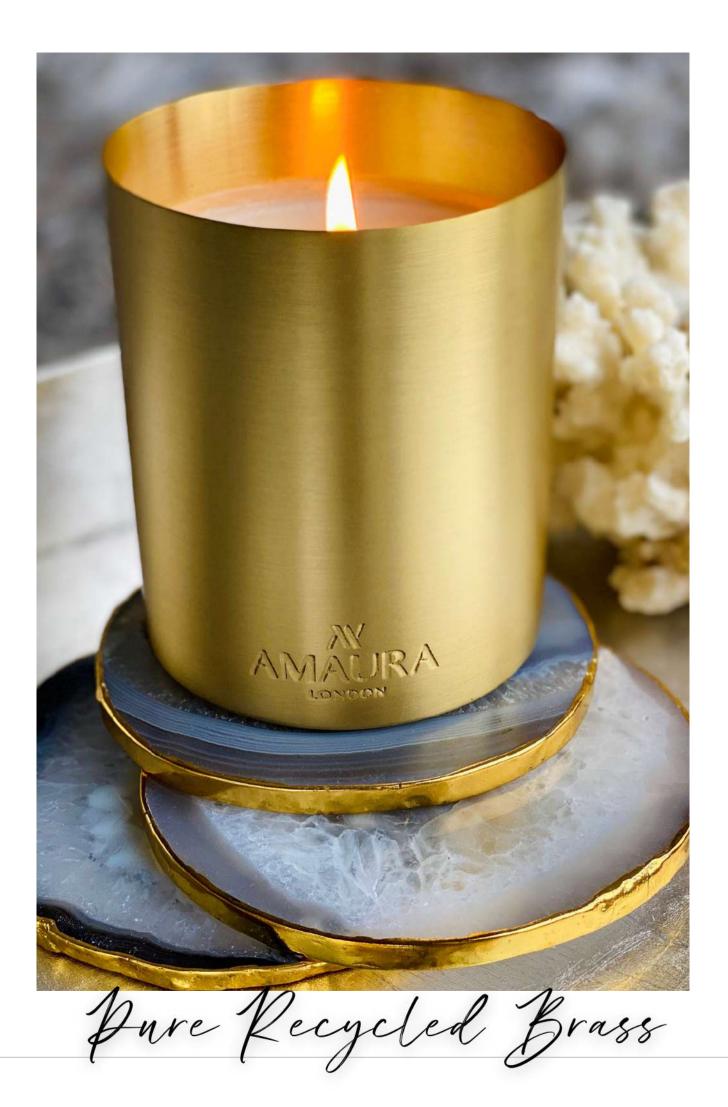

## A M A U R A L O N D O N

Amaura London 'eco-luxury' home fragrances are luxurious, sustainably made, mood-boosting and lovingly hand-poured in the UK.

Our unique, artisan candle vessels are hand-rolled using recycled & reusable metallics and have been designed with modern luxury decor in mind. They are available in three on-trend metallics options; brass, copper and stainless steel, and fit perfectly as a metallic accent piece into home interiors.

Hand-poured into unique hand spun recycled & reusable metallic vessels. We use 100% natural coconut & rapeseed wax, infused with a blend of premium fragrances & therapeutic essential oils.

PARABEN-FREE | CRUELTY-FREE | PARAFFIN-FREE