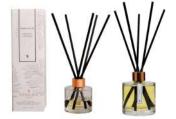

Made using 100% natural coconut & rapeseed wax, infused with a blend of premium fragrances and essential oils.

We use only lead-free cotton braided wicks so our candles provide a clean and slow burn. Providing over 60 hours of burn time, they release only long-lasting mood-boosting therapeutic scents, with no harmful carbon or soot. In addition, our range of luxury reeddiffusers are available in gold, rose gold and chrome to complement the candle collection. Blended with an eco-friendly, non-toxic, sustainable base that is alcohol and glycol free and made from renewable sources with no petrochemicals, they last up to 6 months.

Eco-(uxury Diffusers

Our eco-friendly luxury reed diffusers are hand-blended using a sustainable, alcohol, and glycol free base.

Made from renewable sources with no petrochemicals, they are non-toxic and have a low carbon footprint.

#### ALLURE | PATCHOULI, YLANG YLANG & MAGNOLIA BLOSSOM ECO-LUXURY REED DIFFUSER

100ml RRP £32