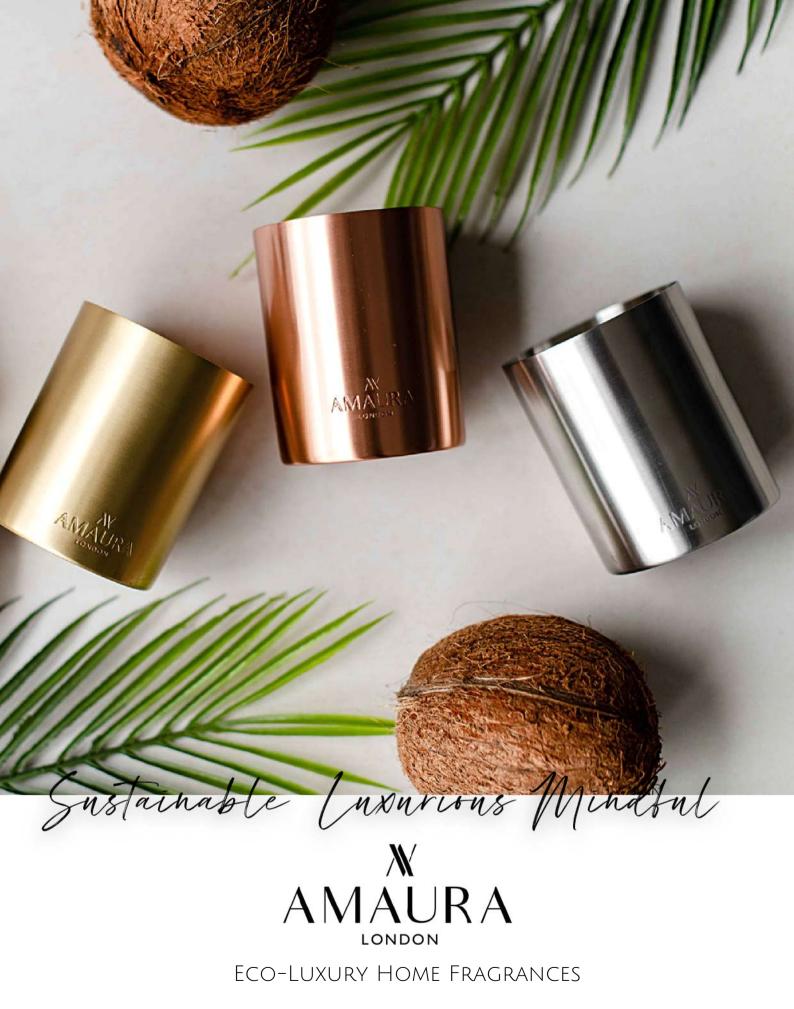

## A M A U R A L O N D O N

Amaura London 'eco-luxury' home fragrances are luxurious, sustainably made, mood-boosting and lovingly hand-poured in the UK.

Our unique, artisan candle vessels are hand-rolled using recycled & reusable metallics and have been designed with modern luxury decor in mind. They are available in three on-trend metallics options; brass, copper and stainless steel, and fit perfectly as a metallic accent piece into home interiors.

Made using 100% natural coconut & rapeseed wax, infused with a blend of premium fragrances and essential oils.

We use only lead-free cotton braided wicks so our candles provide a clean and slow burn. Providing over 60 hours of burn time, they release only long-lasting mood-boosting therapeutic scents, with no harmful carbon or soot. In addition, our range of luxury reeddiffusers are available in gold, rose gold and chrome to complement the candle collection. Blended with an eco-friendly, non-toxic, sustainable base that is alcohol and glycol free and made from renewable sources with no petrochemicals, they last up to 6 months.

The collection is available in six addictive scents. With each scent available in all three colour options in both candles and diffusers.

Our scents range from floral and fresh to oriental and woody and include popular scents oud, patchouli, sandalwood, eucalyptus, and warm amber.