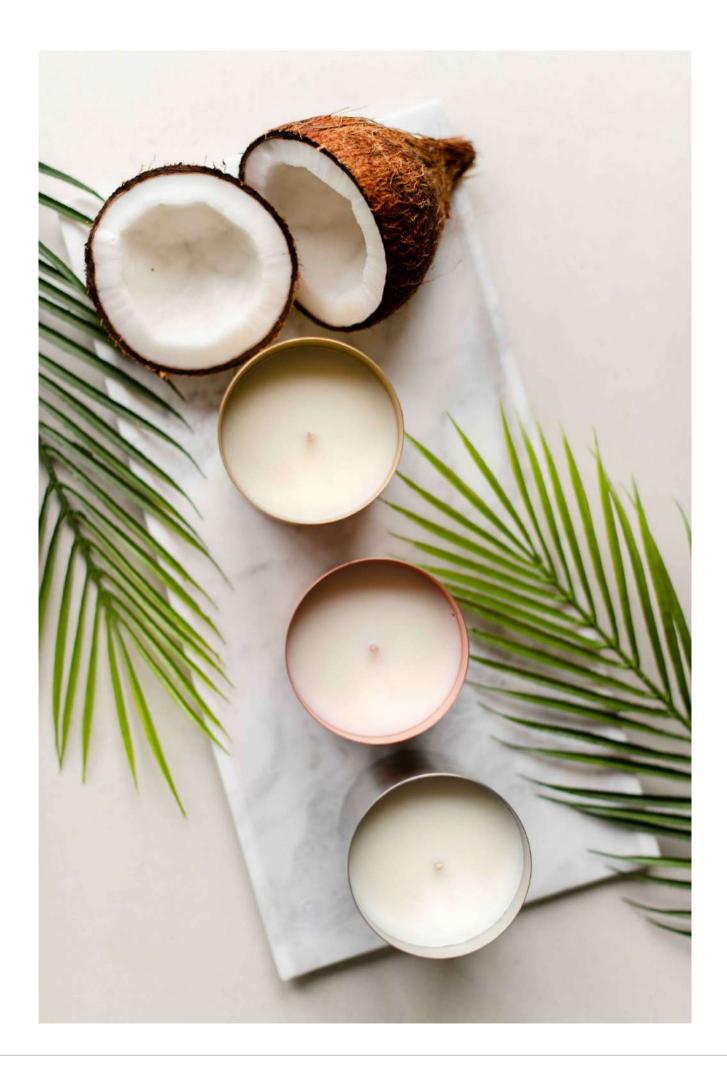

Made using 100% natural coconut & rapeseed wax, infused with a blend of premium fragrances and essential oils.

We use only lead-free cotton braided wicks so our candles provide a clean and slow burn. Providing over 60 hours of burn time, they release only long-lasting mood-boosting therapeutic scents, with no harmful carbon or soot. In addition, our range of luxury reeddiffusers are available in gold, rose gold and chrome to complement the candle collection. Blended with an eco-friendly, non-toxic, sustainable base that is alcohol and glycol free and made from renewable sources with no petrochemicals, they last up to 6 months.

Sustainably sourced coconut & rapeseed wax

Fragrance sample cards are made from recycled t-shirts. Our sample tealights made from bio-degradable materials

We offer refills in recyclable glass for our diffusers.