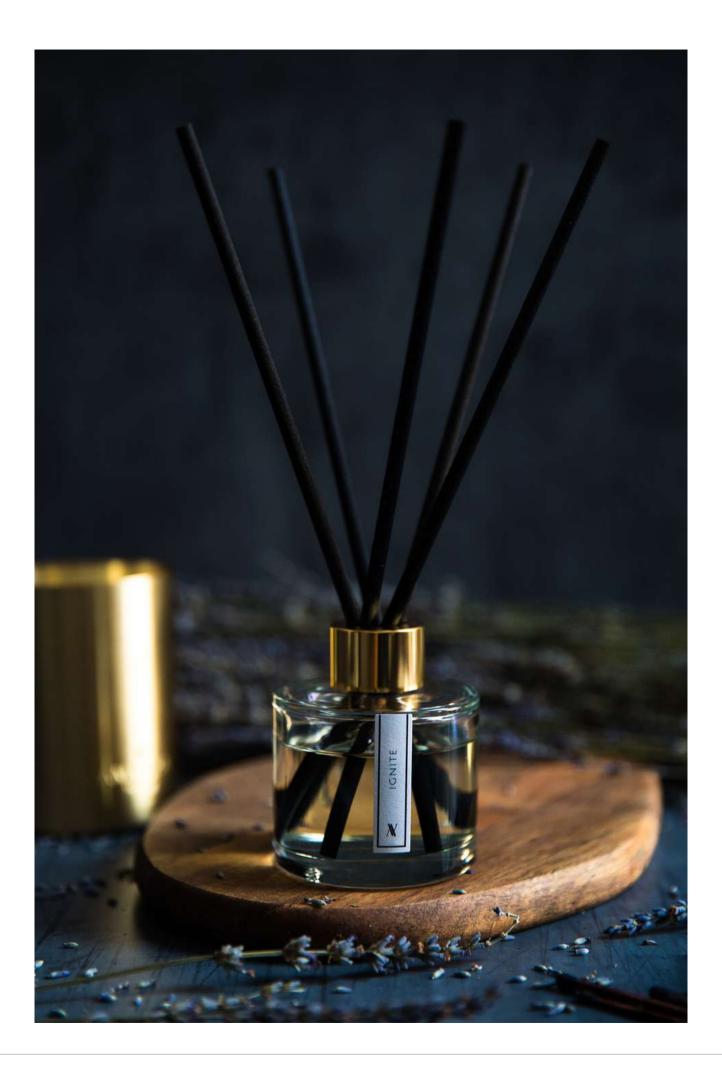

## IGNITE

#### OUD & GERANIUM

Ignite is an alluring scent that is deeply evocative and creates a luxurious atmosphere.

The distinctively rich and smoky character of oud is balanced with the floral and rosy tones of geranium. Finished with the soothing notes of cedarwood and patchouli to create an aroma that will fill your room with a warm and rich ambience.

#### Scent Rich, Woody, Smokey, Earthy

Fragrance NotesTopOudMiddleRose, Geranium, JasmineBaseCedarwood, Vetiver

Best for your living room or bedroom

IGNITE | OUD & GERANIUM ECO-LUXURY CANDLE

350g Candle | 60 hr burn 110g Votive Candle | 20-25 hr burn