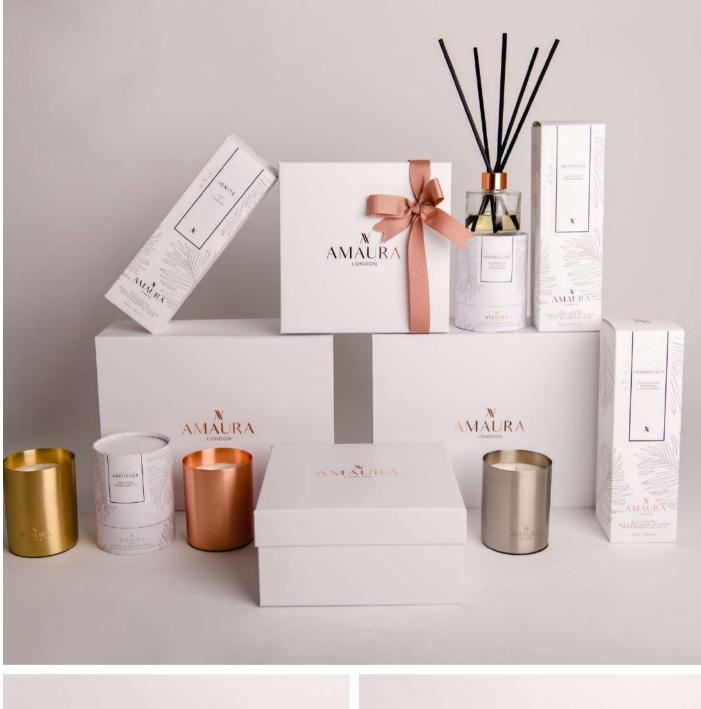

## A M A U R A L O N D O N

Amaura London 'eco-luxury' home fragrances are luxurious, sustainably made, mood-boosting and lovingly hand-poured in the UK.

Our unique, artisan candle vessels are hand-rolled using recycled & reusable metallics and have been designed with modern luxury decor in mind. They are available in three on-trend metallics options; brass, copper and stainless steel, and fit perfectly as a metallic accent piece into home interiors.

Made using 100% natural coconut & rapeseed wax, infused with a blend of premium fragrances and essential oils.

We use only lead-free cotton braided wicks so our candles provide a clean and slow burn. Providing over 60 hours of burn time, they release only long-lasting mood-boosting therapeutic scents, with no harmful carbon or soot. In addition, our range of luxury reeddiffusers are available in gold, rose gold and chrome to complement the candle collection. Blended with an eco-friendly, non-toxic, sustainable base that is alcohol and glycol free and made from renewable sources with no petrochemicals, they last up to 6 months.

The collection is available in six addictive scents. With each scent available in all three colour options in both candles and diffusers.

Our scents range from floral and fresh to oriental and woody and include popular scents oud, patchouli, sandalwood, eucalyptus, and warm amber.