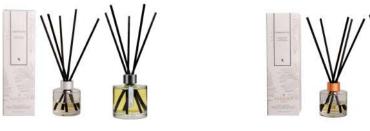

Made using 100% natural coconut & rapeseed wax, infused with a blend of premium fragrances and essential oils.

We use only lead-free cotton braided wicks so our candles provide a clean and slow burn. Providing over 60 hours of burn time, they release only long-lasting mood-boosting therapeutic scents, with no harmful carbon or soot. In addition, our range of luxury reeddiffusers are available in gold, rose gold and chrome to complement the candle collection. Blended with an eco-friendly, non-toxic, sustainable base that is alcohol and glycol free and made from renewable sources with no petrochemicals, they last up to 6 months.

Eco-(uxury Diffusers

Our eco-friendly luxury reed diffusers are hand-blended using a sustainable, alcohol, and glycol free base.

Made from renewable sources with no petrochemicals, they are non-toxic and have a low carbon footprint.