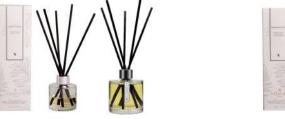

Made using 100% natural coconut & rapeseed wax, infused with a blend of premium fragrances and essential oils.

We use only lead-free cotton braided wicks so our candles provide a clean and slow burn. Providing over 60 hours of burn time, they release only long-lasting mood-boosting therapeutic scents, with no harmful carbon or soot. In addition, our range of luxury reeddiffusers are available in gold, rose gold and chrome to complement the candle collection. Blended with an eco-friendly, non-toxic, sustainable base that is alcohol and glycol free and made from renewable sources with no petrochemicals, they last up to 6 months.

Eco-(uxury Diffusers

Our eco-friendly luxury reed diffusers are hand-blended using a sustainable, alcohol, and glycol free base.

Made from renewable sources with no petrochemicals, they are non-toxic and have a low carbon footprint.