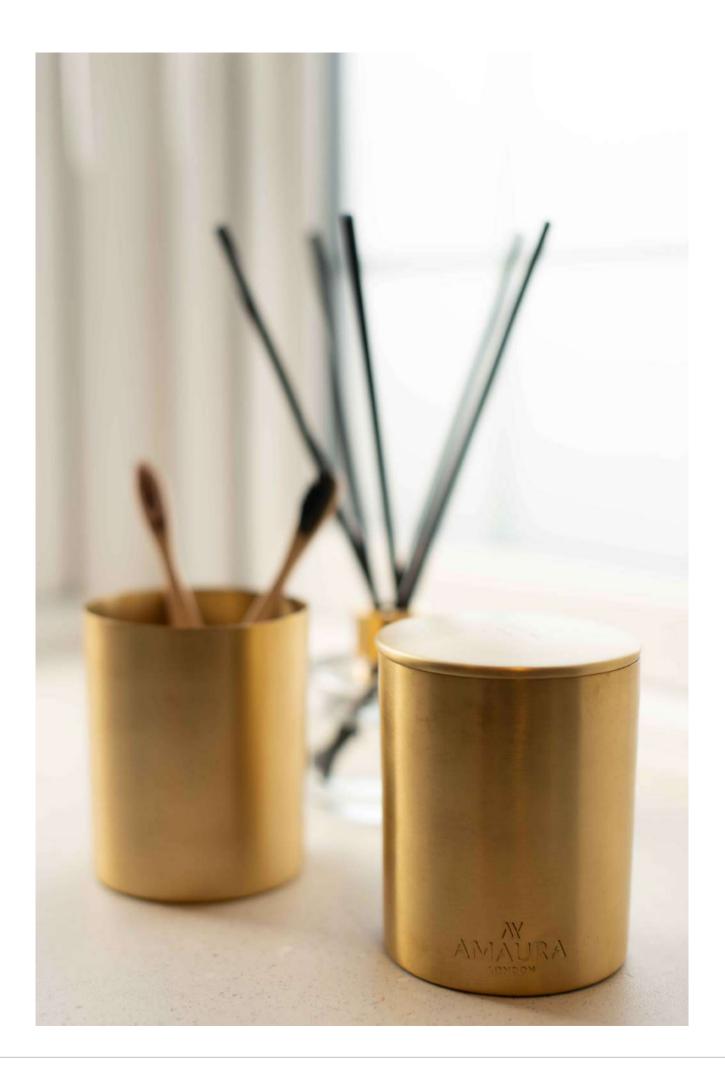

## A M A U R A L O N D O N

Amaura London 'eco-luxury' home fragrances are luxurious, sustainably made, mood-boosting and lovingly hand-poured in the UK.

Our unique, artisan candle vessels are hand-rolled using recycled & reusable metallics and have been designed with modern luxury decor in mind. They are available in three on-trend metallics options; brass, copper and stainless steel, and fit perfectly as a metallic accent piece into home interiors.

Made using 100% natural coconut & rapeseed wax, infused with a blend of premium fragrances and essential oils.

We use only lead-free cotton braided wicks so our candles provide a clean and slow burn. Providing over 60 hours of burn time, they release only long-lasting mood-boosting therapeutic scents, with no harmful carbon or soot. In addition, our range of luxury reeddiffusers are available in gold, rose gold and chrome to complement the candle collection. Blended with an eco-friendly, non-toxic, sustainable base that is alcohol and glycol free and made from renewable sources with no petrochemicals, they last up to 6 months.