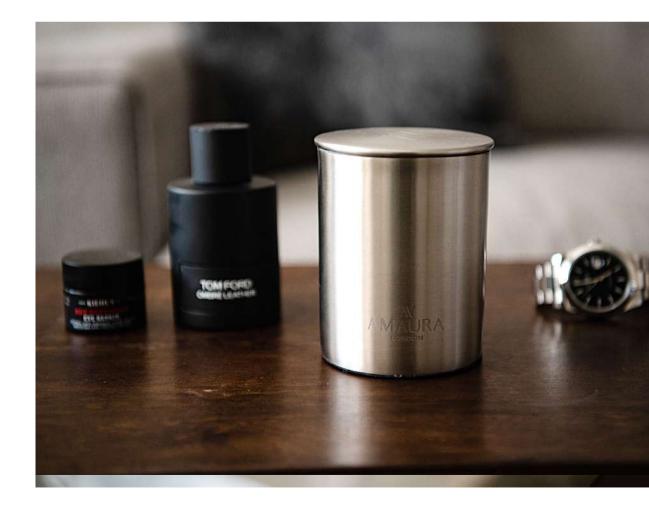

## A M A U R A L O N D O N

Amaura London 'eco-luxury' home fragrances are luxurious, sustainably made, mood-boosting and lovingly hand-poured in the UK.

Our unique, artisan candle vessels are hand-rolled using recycled & reusable metallics and have been designed with modern luxury decor in mind. They are available in three on-trend metallics options; brass, copper and stainless steel, and fit perfectly as a metallic accent piece into home interiors.

## ABOUT THE COLLECTION

Eco- Inxnry Candles

Carefully blended & hand-poured in the UK, using the highest quality, eco-friendly ingredients.

Amaura London candles provide a clean and slow burn, releasing long-lasting mood-boosting therapeutic scents with no harmful carbon or soot.

Hand-poured into unique hand spun recycled & reusable metallic vessels. We use 100% natural coconut & rapeseed wax, infused with a blend of premium fragrances & therapeutic essential oils.

PARABEN-FREE | CRUELTY-FREE | PARAFFIN-FREE