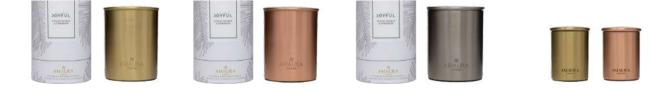

## JOYFUL | LIMITED EDITION SPICED ORANGE & CINNAMON

The limited-edition Joyful candle embodies Christmas in every way. A festive aromatic blend brimming with spiced orange, warm cinnamon clove, and hints of amber and vanilla.

Bring the spirit of the season into your home with this luxurious scent and create joyful Christmas moments. A wonderful luxurious gift or something a little special for you. This year, after all, we need to create love and be joyful.

Scent. Spicy | Warm

Fragrance Notes

TopSpiced Orange, LemonMiddleCinnamon, CloveBaseWoody Amber, Sweet Vanilla

Joyful has a medium to strong fragrance throw - spreading Christmas joy.

JOYFUL | SPICED ORANGE & CINNAMON ECO-LUXURY CANDLE

350g Candle | 60 hr burn 110g Votive Candle |20-25 hr burn

Candle RRP: £78

Votive RRP: £32