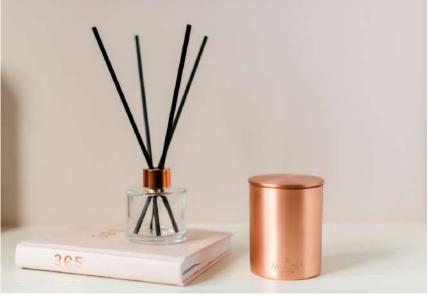

## A M A U R A L O N D O N

Amaura London 'eco-luxury' home fragrances are luxurious, sustainably made, mood-boosting and lovingly hand-poured in the UK.

Our unique, artisan candle vessels are hand-rolled using recycled & reusable metallics and have been designed with modern luxury decor in mind. They are available in three on-trend metallics options; brass, copper and stainless steel, and fit perfectly as a metallic accent piece into home interiors.

Made using 100% natural coconut & rapeseed wax, infused with a blend of premium fragrances and essential oils.

We use only lead-free cotton braided wicks so our candles provide a clean and slow burn. Providing over 60 hours of burn time, they release only long-lasting mood-boosting therapeutic scents, with no harmful carbon or soot. In addition, our range of luxury reeddiffusers are available in gold, rose gold and chrome to complement the candle collection. Blended with an eco-friendly, non-toxic, sustainable base that is alcohol and glycol free and made from renewable sources with no petrochemicals, they last up to 6 months.