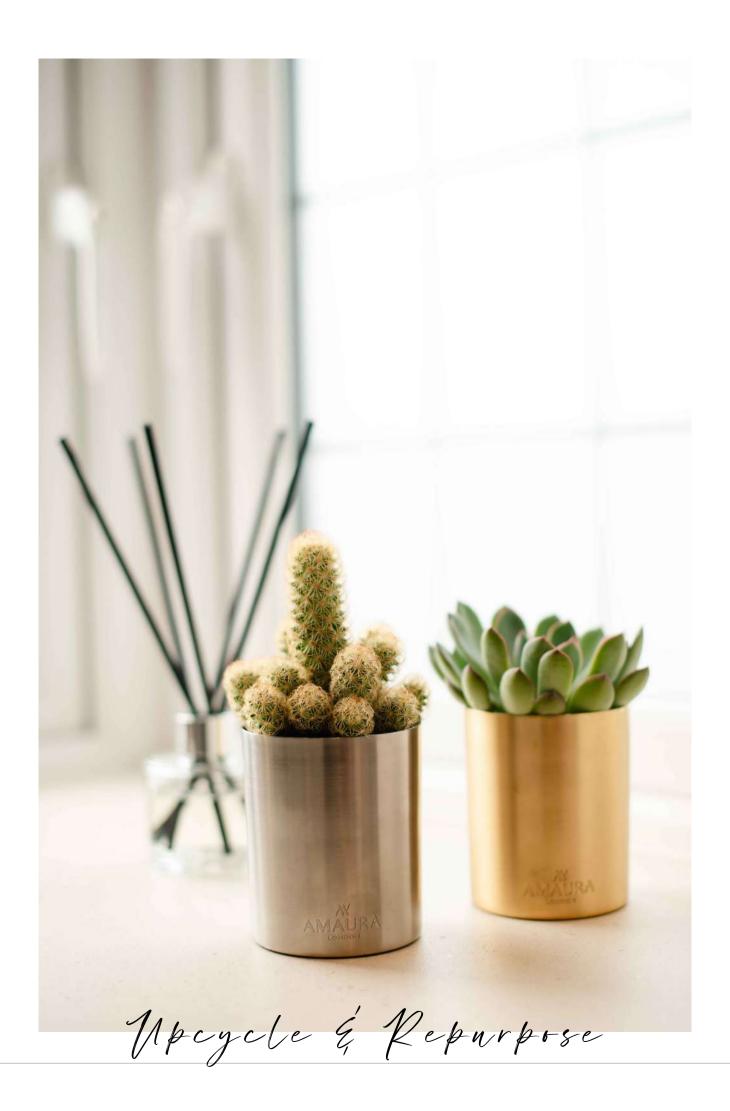

The diffusers are made from an eco-friendly non-toxic reed diffuser base, that is alcohol and glycol-free, made from renewable sources with no petrochemicals. Offering a low-carbon footprint.

Our candle vessels are made from recycled metals and are fully recyclable, and reusable. Since they are lighter than glass and require less protective packaging providing a low carbon footprint.