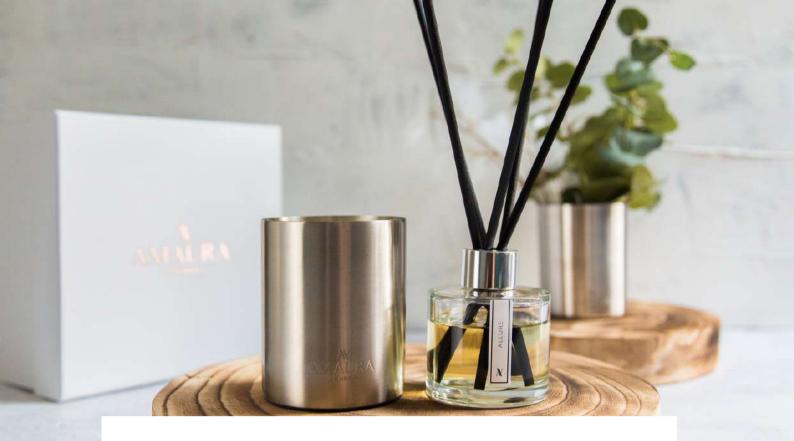

Made using 100% natural coconut & rapeseed wax, infused with a blend of premium fragrances and essential oils.

We use only lead-free cotton braided wicks so our candles provide a clean and slow burn. Providing over 60 hours of burn time, they release only long-lasting mood-boosting therapeutic scents, with no harmful carbon or soot. In addition, our range of luxury reeddiffusers are available in gold, rose gold and chrome to complement the candle collection. Blended with an eco-friendly, non-toxic, sustainable base that is alcohol and glycol free and made from renewable sources with no petrochemicals, they last up to 6 months.

Eco-(uxury Diffusers

Our eco-friendly luxury reed diffusers are hand-blended using a sustainable, alcohol, and glycol free base.

Made from renewable sources with no petrochemicals, they are non-toxic and have a low carbon footprint.

Blended with therapeutic essential oils and premium natural fragrances so you can experience the lingering aroma all day long.

Sustainable ( Inxurious ) Mood-boosting

Expertly blended luxury scents, filled with mood-boosting essential oils and come three luxurious metallic colours to compliment your home decor.