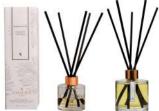

## A M A U R A L O N D O N

Amaura London 'eco-luxury' home fragrances are luxurious, sustainably made, mood-boosting and lovingly hand-poured in the UK.

Our unique, artisan candle vessels are hand-rolled using recycled & reusable metallics and have been designed with modern luxury decor in mind. They are available in three on-trend metallics options; brass, copper and stainless steel, and fit perfectly as a metallic accent piece into home interiors.

Made using 100% natural coconut & rapeseed wax, infused with a blend of premium fragrances and essential oils.

We use only lead-free cotton braided wicks so our candles provide a clean and slow burn. Providing over 60 hours of burn time, they release only long-lasting mood-boosting therapeutic scents, with no harmful carbon or soot. In addition, our range of luxury reeddiffusers are available in gold, rose gold and chrome to complement the candle collection. Blended with an eco-friendly, non-toxic, sustainable base that is alcohol and glycol free and made from renewable sources with no petrochemicals, they last up to 6 months.

The collection is available in six addictive scents. With each scent available in all three colour options in both candles and diffusers.

Our scents range from floral and fresh to oriental and woody and include popular scents oud, patchouli, sandalwood, eucalyptus, and warm amber.