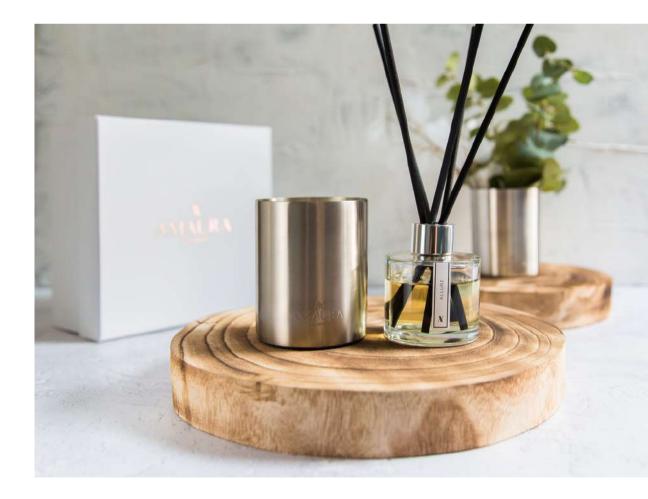

## A M A U R A L O N D O N

Amaura London 'eco-luxury' home fragrances are luxurious, sustainably made, mood-boosting and lovingly hand-poured in the UK.

Our unique, artisan candle vessels are hand-rolled using recycled & reusable metallics and have been designed with modern luxury decor in mind. They are available in three on-trend metallics options; brass, copper and stainless steel, and fit perfectly as a metallic accent piece into home interiors.

Made using 100% natural coconut & rapeseed wax, infused with a blend of premium fragrances and essential oils.

We use only lead-free cotton braided wicks so our candles provide a clean and slow burn. Providing over 60 hours of burn time, they release only long-lasting mood-boosting therapeutic scents, with no harmful carbon or soot. In addition, our range of luxury reeddiffusers are available in gold, rose gold and chrome to complement the candle collection. Blended with an eco-friendly, non-toxic, sustainable base that is alcohol and glycol free and made from renewable sources with no petrochemicals, they last up to 6 months.

## ABOUT THE COLLECTION

Eco- Inxnry Candles

Carefully blended & hand-poured in the UK, using the highest quality, eco-friendly ingredients.

Amaura London candles provide a clean and slow burn, releasing long-lasting mood-boosting therapeutic scents with no harmful carbon or soot.

Hand-poured into unique hand spun recycled & reusable metallic vessels. We use 100% natural coconut & rapeseed wax, infused with a blend of premium fragrances & therapeutic essential oils.

PARABEN-FREE | CRUELTY-FREE | PARAFFIN-FREE

Eco-(uxury Diffusers

Our eco-friendly luxury reed diffusers are hand-blended using a sustainable, alcohol, and glycol free base.

Made from renewable sources with no petrochemicals, they are non-toxic and have a low carbon footprint.