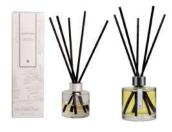

## A M A U R A L O N D O N

Amaura London 'eco-luxury' home fragrances are luxurious, sustainably made, mood-boosting and lovingly hand-poured in the UK.

Our unique, artisan candle vessels are hand-rolled using recycled & reusable metallics and have been designed with modern luxury decor in mind. They are available in three on-trend metallics options; brass, copper and stainless steel, and fit perfectly as a metallic accent piece into home interiors.

Made using 100% natural coconut & rapeseed wax, infused with a blend of premium fragrances and essential oils.

We use only lead-free cotton braided wicks so our candles provide a clean and slow burn. Providing over 60 hours of burn time, they release only long-lasting mood-boosting therapeutic scents, with no harmful carbon or soot. In addition, our range of luxury reeddiffusers are available in gold, rose gold and chrome to complement the candle collection. Blended with an eco-friendly, non-toxic, sustainable base that is alcohol and glycol free and made from renewable sources with no petrochemicals, they last up to 6 months.

The collection is available in six addictive scents. With each scent available in all three colour options in both candles and diffusers.

Our scents range from floral and fresh to oriental and woody and include popular scents oud, patchouli, sandalwood, eucalyptus, and warm amber.