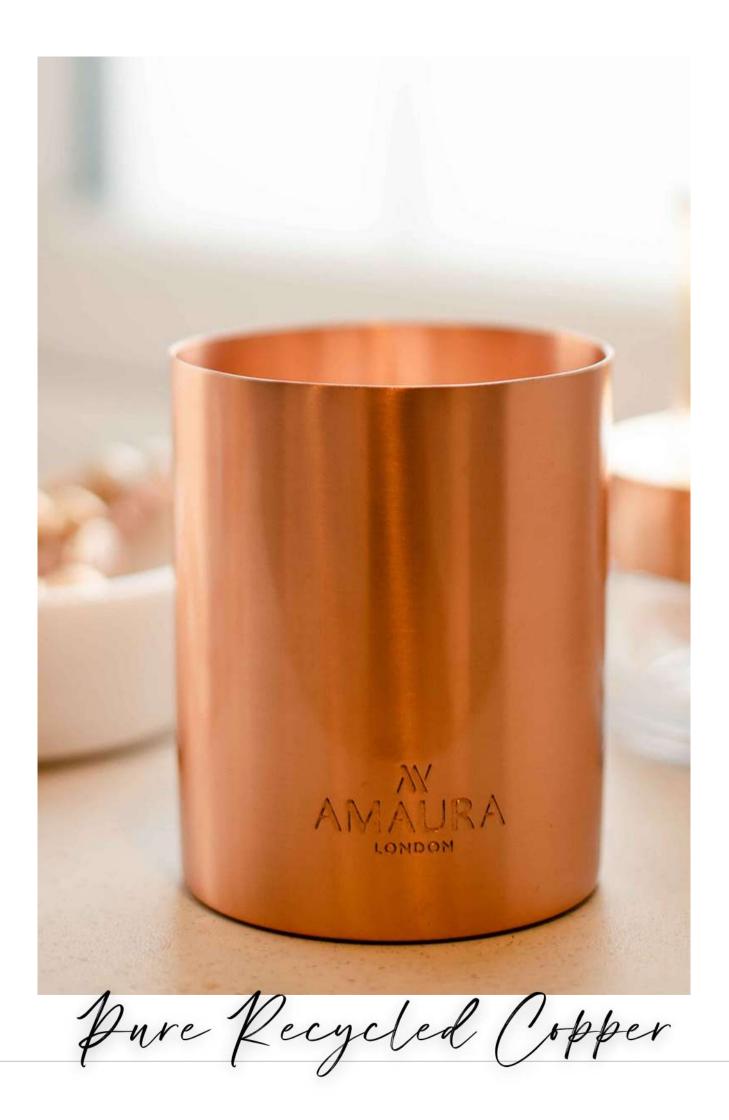

## A M A U R A L O N D O N

Amaura London 'eco-luxury' home fragrances are luxurious, sustainably made, mood-boosting and lovingly hand-poured in the UK.

Our unique, artisan candle vessels are hand-rolled using recycled & reusable metallics and have been designed with modern luxury decor in mind. They are available in three on-trend metallics options; brass, copper and stainless steel, and fit perfectly as a metallic accent piece into home interiors.

Hand-poured into unique hand spun recycled & reusable metallic vessels. We use 100% natural coconut & rapeseed wax, infused with a blend of premium fragrances & therapeutic essential oils.

PARABEN-FREE | CRUELTY-FREE | PARAFFIN-FREE