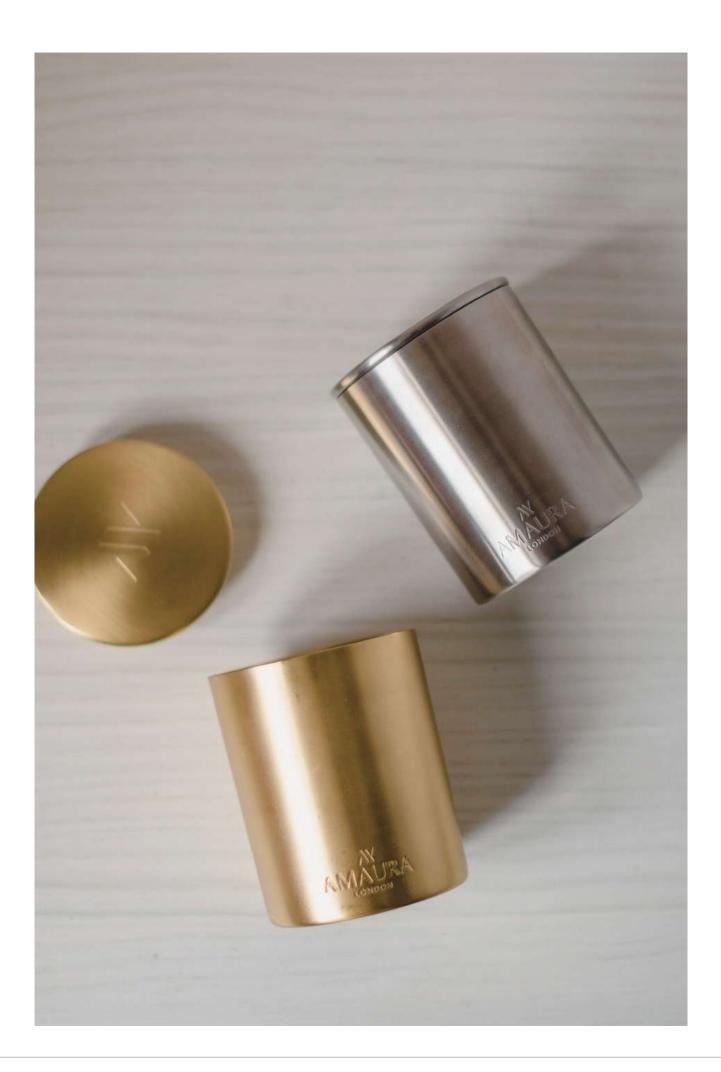

## A M A U R A L O N D O N

Amaura London 'eco-luxury' home fragrances are luxurious, sustainably made, mood-boosting and lovingly hand-poured in the UK.

Our unique, artisan candle vessels are hand-rolled using recycled & reusable metallics and have been designed with modern luxury decor in mind. They are available in three on-trend metallics options; brass, copper and stainless steel, and fit perfectly as a metallic accent piece into home interiors.

Made using 100% natural coconut & rapeseed wax, infused with a blend of premium fragrances and essential oils.

We use only lead-free cotton braided wicks so our candles provide a clean and slow burn. Providing over 60 hours of burn time, they release only long-lasting mood-boosting therapeutic scents, with no harmful carbon or soot. In addition, our range of luxury reeddiffusers are available in gold, rose gold and chrome to complement the candle collection. Blended with an eco-friendly, non-toxic, sustainable base that is alcohol and glycol free and made from renewable sources with no petrochemicals, they last up to 6 months.