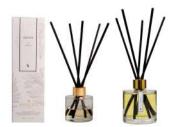

Made using 100% natural coconut & rapeseed wax, infused with a blend of premium fragrances and essential oils.

We use only lead-free cotton braided wicks so our candles provide a clean and slow burn. Providing over 60 hours of burn time, they release only long-lasting mood-boosting therapeutic scents, with no harmful carbon or soot. In addition, our range of luxury reeddiffusers are available in gold, rose gold and chrome to complement the candle collection. Blended with an eco-friendly, non-toxic, sustainable base that is alcohol and glycol free and made from renewable sources with no petrochemicals, they last up to 6 months.

Eco-(uxury Diffusers

Our eco-friendly luxury reed diffusers are hand-blended using a sustainable, alcohol, and glycol free base.

Made from renewable sources with no petrochemicals, they are non-toxic and have a low carbon footprint.

#### CALMING | SANDALWOOD, AMBER & LAVENDER ECO-LUXURY REED DIFFUSER

100ml RRP £32