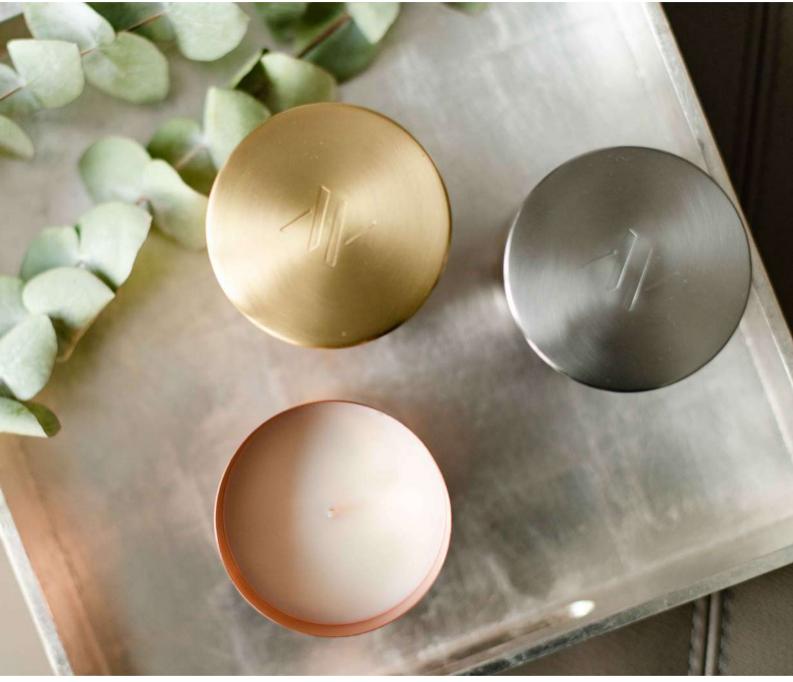

## A M A U R A L O N D O N

Amaura London 'eco-luxury' home fragrances are luxurious, sustainably made, mood-boosting and lovingly hand-poured in the UK.

Our unique, artisan candle vessels are hand-rolled using recycled & reusable metallics and have been designed with modern luxury decor in mind. They are available in three on-trend metallics options; brass, copper and stainless steel, and fit perfectly as a metallic accent piece into home interiors.

Made using 100% natural coconut & rapeseed wax, infused with a blend of premium fragrances and essential oils.

We use only lead-free cotton braided wicks so our candles provide a clean and slow burn. Providing over 60 hours of burn time, they release only long-lasting mood-boosting therapeutic scents, with no harmful carbon or soot. In addition, our range of luxury reeddiffusers are available in gold, rose gold and chrome to complement the candle collection. Blended with an eco-friendly, non-toxic, sustainable base that is alcohol and glycol free and made from renewable sources with no petrochemicals, they last up to 6 months.