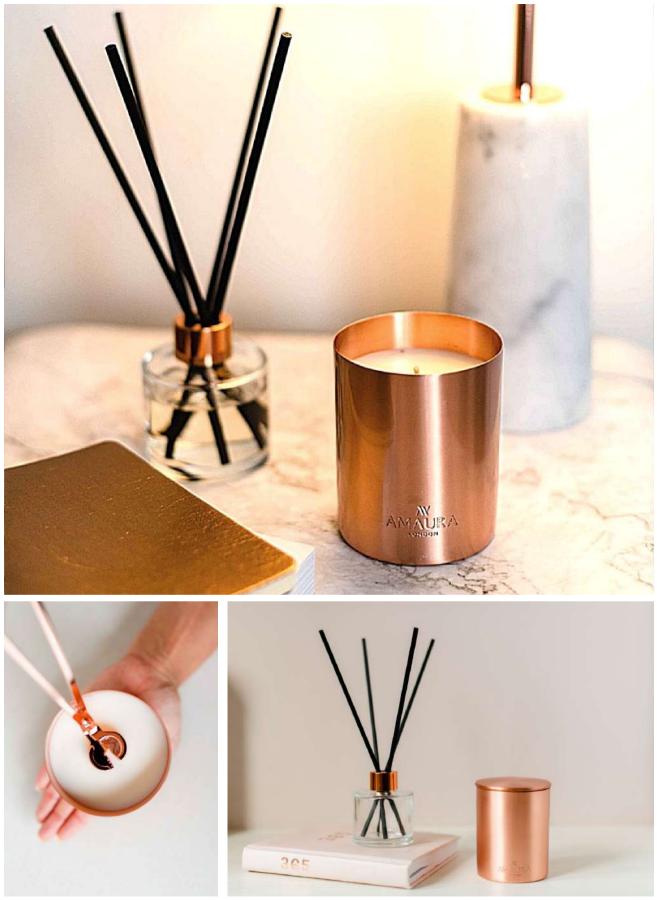

## A M A U R A L O N D O N

Amaura London 'eco-luxury' home fragrances are luxurious, sustainably made, mood-boosting and lovingly hand-poured in the UK.

Our unique, artisan candle vessels are hand-rolled using recycled & reusable metallics and have been designed with modern luxury decor in mind. They are available in three on-trend metallics options; brass, copper and stainless steel, and fit perfectly as a metallic accent piece into home interiors.

Made using 100% natural coconut & rapeseed wax, infused with a blend of premium fragrances and essential oils.

We use only lead-free cotton braided wicks so our candles provide a clean and slow burn. Providing over 60 hours of burn time, they release only long-lasting mood-boosting therapeutic scents, with no harmful carbon or soot. In addition, our range of luxury reeddiffusers are available in gold, rose gold and chrome to complement the candle collection. Blended with an eco-friendly, non-toxic, sustainable base that is alcohol and glycol free and made from renewable sources with no petrochemicals, they last up to 6 months.

## ABOUT THE COLLECTION

Eco- Inxnry Candles

Carefully blended & hand-poured in the UK, using the highest quality, eco-friendly ingredients.

Amaura London candles provide a clean and slow burn, releasing long-lasting mood-boosting therapeutic scents with no harmful carbon or soot.

Hand-poured into unique hand spun recycled & reusable metallic vessels. We use 100% natural coconut & rapeseed wax, infused with a blend of premium fragrances & therapeutic essential oils.

PARABEN-FREE | CRUELTY-FREE | PARAFFIN-FREE

Eco-(uxury Diffusers

Our eco-friendly luxury reed diffusers are hand-blended using a sustainable, alcohol, and glycol free base.

Made from renewable sources with no petrochemicals, they are non-toxic and have a low carbon footprint.