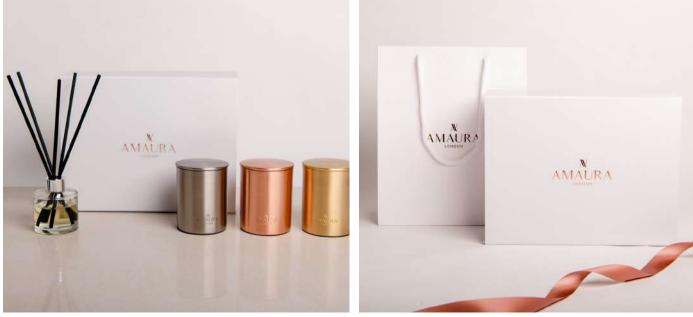

## A M A U R A L O N D O N

Amaura London 'eco-luxury' home fragrances are luxurious, sustainably made, mood-boosting and lovingly hand-poured in the UK.

Our unique, artisan candle vessels are hand-rolled using recycled & reusable metallics and have been designed with modern luxury decor in mind. They are available in three on-trend metallics options; brass, copper and stainless steel, and fit perfectly as a metallic accent piece into home interiors.

Made using 100% natural coconut & rapeseed wax, infused with a blend of premium fragrances and essential oils.

We use only lead-free cotton braided wicks so our candles provide a clean and slow burn. Providing over 60 hours of burn time, they release only long-lasting mood-boosting therapeutic scents, with no harmful carbon or soot. In addition, our range of luxury reeddiffusers are available in gold, rose gold and chrome to complement the candle collection. Blended with an eco-friendly, non-toxic, sustainable base that is alcohol and glycol free and made from renewable sources with no petrochemicals, they last up to 6 months.

All our packaging is made from recycled or recyclable materials.

Our packaging labels are bio-degradable. Our gift boxes are made from recycled materials and are fully recyclable & FSC certified paper for our Thank you cards