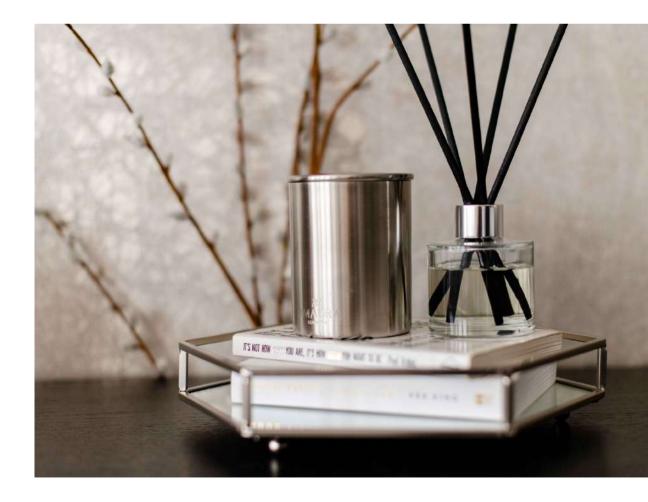

## A M A U R A L O N D O N

Amaura London 'eco-luxury' home fragrances are luxurious, sustainably made, mood-boosting and lovingly hand-poured in the UK.

Our unique, artisan candle vessels are hand-rolled using recycled & reusable metallics and have been designed with modern luxury decor in mind. They are available in three on-trend metallics options; brass, copper and stainless steel, and fit perfectly as a metallic accent piece into home interiors.

Made using 100% natural coconut & rapeseed wax, infused with a blend of premium fragrances and essential oils.

We use only lead-free cotton braided wicks so our candles provide a clean and slow burn. Providing over 60 hours of burn time, they release only long-lasting mood-boosting therapeutic scents, with no harmful carbon or soot. In addition, our range of luxury reeddiffusers are available in gold, rose gold and chrome to complement the candle collection. Blended with an eco-friendly, non-toxic, sustainable base that is alcohol and glycol free and made from renewable sources with no petrochemicals, they last up to 6 months.