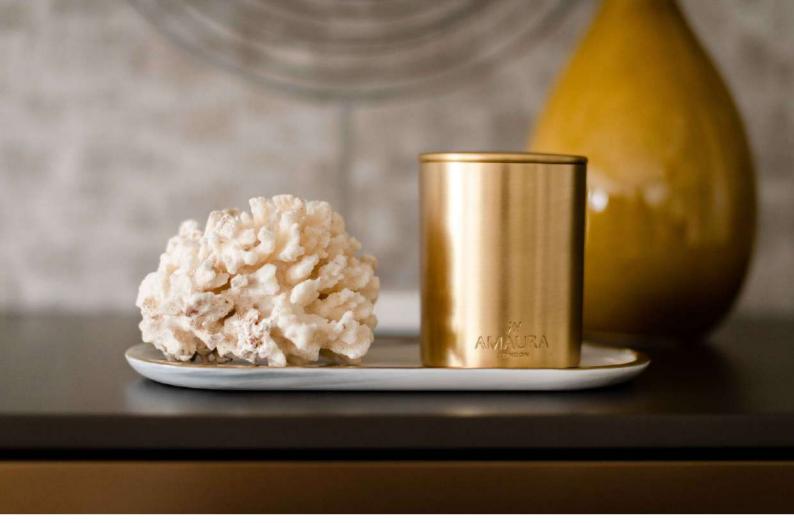

## A M A U R A L O N D O N

Amaura London 'eco-luxury' home fragrances are luxurious, sustainably made, mood-boosting and lovingly hand-poured in the UK.

Our unique, artisan candle vessels are hand-rolled using recycled & reusable metallics and have been designed with modern luxury decor in mind. They are available in three on-trend metallics options; brass, copper and stainless steel, and fit perfectly as a metallic accent piece into home interiors.

## ABOUT THE COLLECTION

Eco- Inxnry Candles

Carefully blended & hand-poured in the UK, using the highest quality, eco-friendly ingredients.

Amaura London candles provide a clean and slow burn, releasing long-lasting mood-boosting therapeutic scents with no harmful carbon or soot.

Hand-poured into unique hand spun recycled & reusable metallic vessels. We use 100% natural coconut & rapeseed wax, infused with a blend of premium fragrances & therapeutic essential oils.

PARABEN-FREE | CRUELTY-FREE | PARAFFIN-FREE