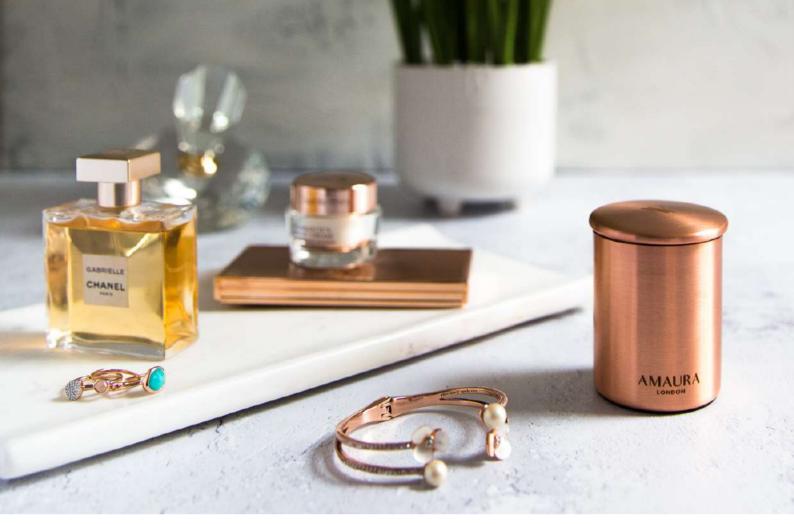

## A M A U R A L O N D O N

Amaura London 'eco-luxury' home fragrances are luxurious, sustainably made, mood-boosting and lovingly hand-poured in the UK.

Our unique, artisan candle vessels are hand-rolled using recycled & reusable metallics and have been designed with modern luxury decor in mind. They are available in three on-trend metallics options; brass, copper and stainless steel, and fit perfectly as a metallic accent piece into home interiors.

## ABOUT THE COLLECTION

Eco- Inxnry Candles

Carefully blended & hand-poured in the UK, using the highest quality, eco-friendly ingredients.

Amaura London candles provide a clean and slow burn, releasing long-lasting mood-boosting therapeutic scents with no harmful carbon or soot.