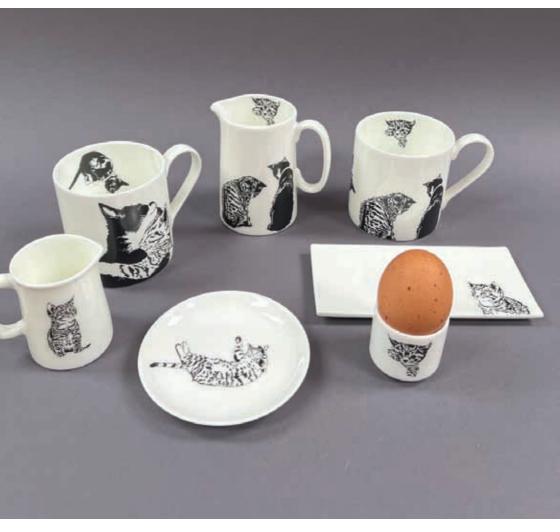

## LITTLE NOTES | PUSSYCATS

George PI130

Casey PI131

Harry Pl132

Tux PI134

Mixed Pussycat

Mino PI136

Tiddels PI137

#### HOMEWARE | CERAMICS

African Penguin PITR021

Cockapoo

Cockapoo Paw

Dachshund PITR065

Dachshund Paw PITRO65P

Stretch M&M

Bumble Bee

Bumble Bee

Time for Tea

Cockapoo

Molly & Maud PIJM220 1/2 pint

Bumble Bee PIJM116 1/2 pint

Multi Penguin PIJM505 1/2 pint

Baby Up

Dachshund PITT065

Dachshund PIJS065 1/4 pint

Molly & Maud PIJS220 1/4 pint

Bumble Bee PIJS116 1/4 pint

Cockapoo PIJS150 1/4 pint

Multi Penguin PIJS505 1/4 pint

Baby Up

Peepo Maud

Dachshund Paw PIE065P