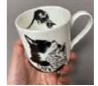

#### HOMEWARE | FINE BONE CHINA MUGS

Adonis Butterfly PIM115

Bumble Bee PIM116

Ladybird PIM117

Allium PIM236

Beside the Sea PIM200

Sheepdog PIM118

Guinea Pig PIM154

Penguins in Love PIM006

Penguin Family PIM121

T-Rex PIM101

Multi Penguin PIM505

Puffin PIM036

Molly & Maud PIM220

Cuddle Time PIM201

Multi Feather PIM398

#### **DFTAILS**

Fine Bone China

Made in Stoke on Trent

Hand decorated in Capacity 350 ml Stoke on Trent

Individually boxed

Height 8.9 cm. Diameter 8.4 cm

Screenprinted

Dishwasher and Microwave safe