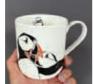

#### HOMEWARE | FINE BONE CHINA MUGS

Adonis Butterfly PIM115

Bumble Bee PIM116

Ladybird PIM117

Allium PIM236

Beside the Sea PIM200

Sheepdog PIM118

Guinea Pig PIM154

Penguins in Love PIM006

Penguin Family PIM121

T-Rex PIM101

Multi Penguin PIM505

Puffin PIM036

Molly & Maud PIM220

Cuddle Time PIM201

Multi Feather PIM398

#### **DFTAILS**

Fine Bone China

Made in Stoke on Trent

Hand decorated in Capacity 350 ml Stoke on Trent

Individually boxed

Height 8.9 cm. Diameter 8.4 cm

Screenprinted

Dishwasher and Microwave safe