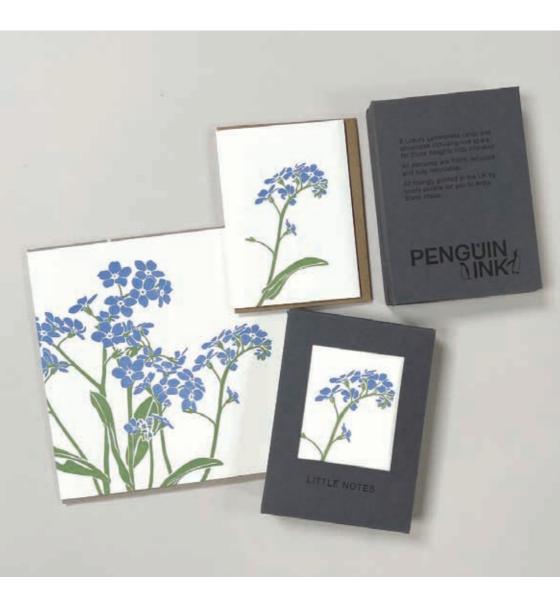

#### LUXURY LETTERPRESS

All cards are designed by Lizzie Parker. Originally from Suffolk, Lizzie is a professional Graphic Designer based in Bristol with her husband and young family. All card orders are hand selected and packed to ensure customers always recieve the highest quality product by our small team pictured above.

Our cards are traditionally pressed by a lovely family printers in England. Letterpress is a beautiful technique using gorgeous old machines, it is a true craft. The finished card has a tactile, embossed finish exuding quality with thick paperstock and crisp pressed design.

Many of our ranges are now available on various high quality homewares all made by lovely companies in the UK.

We have four stationery ranges, Tiny notes (florist cards 90x58mm), Correspondence (C6), Wild Cards (150mm square) and Little Notes (C7). Each card comes with a 100% recycled brown kraft envelope packed naked using a low tack sticker/smart seal to hold them closed or cellophane wrapped for an extra charge in compostable bags. Our cards are printed onto 100% recycled or part recycled paper stocks of 350-360gsm european paper and letterpress printed in the UK.