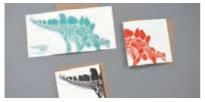

## WILD CARDS | PRE-HISTORIC

T-Rex Stan
Black Pl100, Red Pl101, Green Pl102, Pl103
(2 of each colour)

Dippy Black Pl104, Red Pl105, Green Pl106, Pl107 (2 of each colour)

Stegosaurus Black Pl108, Red Pl109, Green Pl110, Pl110mix (2 of each colour) pack