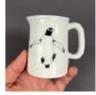

#### HOMEWARE | FINE BONE CHINA MUGS

Adonis Butterfly PIM115

Bumble Bee PIM116

Ladybird PIM117

Allium PIM236

Beside the Sea PIM200

Sheepdog PIM118

Guinea Pig PIM154

Penguins in Love PIM006

Penguin Family PIM121

T-Rex PIM101

Multi Penguin PIM505

Puffin PIM036

Molly & Maud PIM220

Cuddle Time PIM201

Multi Feather PIM398

Springer PIM178

Cockapoo PIM177

French Bulldog PIM301

Dachshund PIM302

Multi Butterfly PIM399

#### **DFTAILS**

Fine Bone China

Made in Stoke on Trent

Hand decorated in Capacity 350 ml Stoke on Trent

Individually boxed

Height 8.9 cm. Diameter 8.4 cm

Screenprinted

Dishwasher and Microwave safe

Pack size 6

Each mug has an inside decal