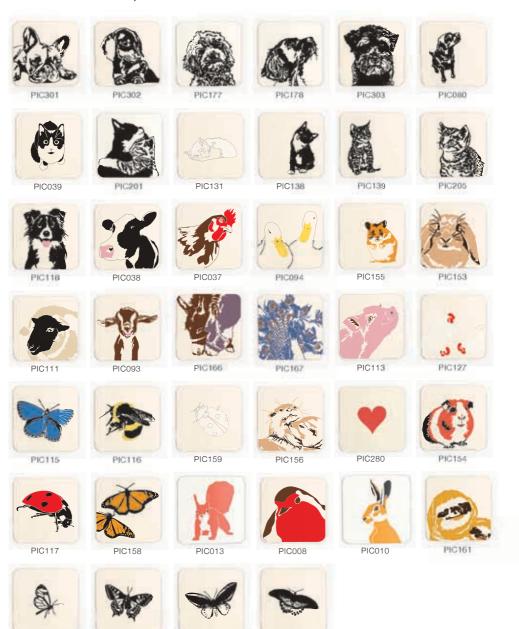

ee the full range including tea towels.

#### HOMEWARE | FINE BONE CHINA MUGS



Adonis Butterfly PIM115



Bumble Bee PIM116



Ladybird PIM117



Allium PIM236



Beside the Sea PIM200



Sheepdog PIM118



Guinea Pig PIM154



Penguins in Love PIM006



Penguin Family PIM121



T-Rex PIM101



Multi Penguin PIM505



Puffin PIM036



Molly & Maud PIM220



Cuddle Time PIM201



Multi Feather PIM398



Springer PIM178



Cockapoo PIM177



French Bulldog PIM301



Dachshund PIM302



Multi Butterfly PIM399

#### **DFTAILS**

Fine Bone China

Made in Stoke on Trent

Hand decorated in Capacity 350 ml Stoke on Trent

Individually boxed

Height 8.9 cm. Diameter 8.4 cm

Screenprinted

Dishwasher and Microwave safe

Pack size 6

Each mug has an inside decal

#### HOMEWARE | MELAMINE COASTERS



PIC416

PIC415

PIC413

PIC414



#### HOMEWARE | TEA TOWELS & MORE



Multi Penguin Tea Towel



Multi Puppies Tea Towel



Multi Cat Tea Towel



Cuddle Time Tea Towel



Multi Insects Tea Towel



Cuddle Time Apron

For a closer look please go to www.penguinink.co.uk to see photo's or visit us at a show to feel the quality of our new 100% unbleached cotton screenprinted homeware.

Cuddle Time Pot Holder PIPH201 (see images online)

#### HOMEWARE | CERAMICS



African Penguin PITR021



Cockapoo



Cockapoo Paw



Dachshund PITR065



Dachshund Paw PITRO65P



Stretch M&M



Bumble Bee



Bumble Bee



Time for Tea



Cockapoo



Molly & Maud PIJM220 1/2 pint



Bumble Bee PIJM116 1/2 pint



Multi Penguin PIJM505 1/2 pint



Baby Up



Dachshund PITT065



Dachshund PIJS065 1/4 pint