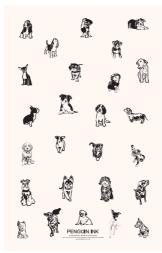

## WILD CARDS | BIG DOGS

Cockapoo PI177

Frenchie PI301

Minature Schnauzer

Dachshund PI302

Springer PI178

Labrador PI304

## LITTLE NOTES | PUPPIES

Dachshund PI065

Gold Retriever

Cavapoo

Frenchie

Dalmatian Pl072

Collie PI074

Schnauzer PI075

Pug Pl076

Chihuahua Pl077

Beagle PI078

Springer

Labrador PI080

Jack Russell

Basset Hound

Border Terrier

Westie

Alsatian

Retriever

Boxer Pl087

Staffie

Scottie

Cockapoo PI150

British Bulldog

King Charles

Country Dogs

Town Dogs

Individual Dog Box (not mixed) PIB then the code of the dog eg. PIB150