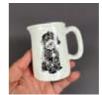

#### HOMEWARE | FINE BONE CHINA MUGS

Adonis Butterfly PIM115

Bumble Bee PIM116

Ladybird PIM117

Allium PIM236

Beside the Sea PIM200

Sheepdog PIM118

Guinea Pig PIM154

Penguins in Love PIM006

Penguin Family PIM121

T-Rex PIM101

Multi Penguin PIM505

Puffin PIM036

Molly & Maud PIM220

Cuddle Time PIM201

Multi Feather PIM398

Springer PIM178

Cockapoo PIM177

French Bulldog PIM301

Dachshund PIM302

Multi Butterfly PIM399

#### **DFTAILS**

Fine Bone China

Made in Stoke on Trent

Hand decorated in Capacity 350 ml Stoke on Trent

Individually boxed

Height 8.9 cm. Diameter 8.4 cm

Screenprinted

Dishwasher and Microwave safe

Pack size 6

Each mug has an inside decal