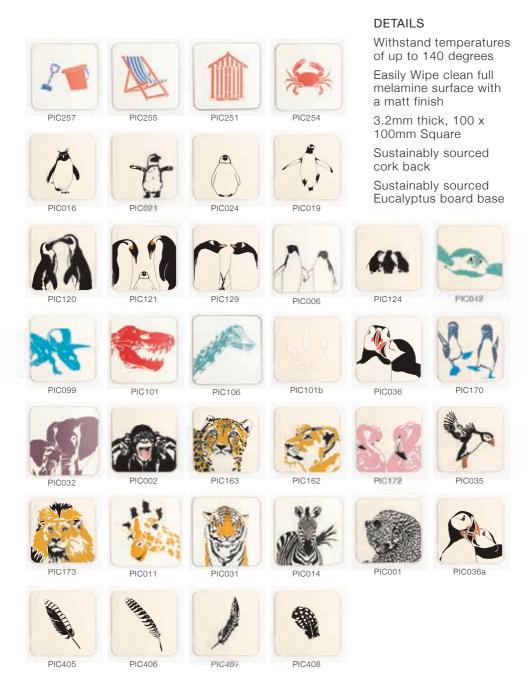

wels.

#### HOMEWARE | FINE BONE CHINA MUGS



Adonis Butterfly PIM115



Bumble Bee PIM116



Ladybird PIM117



Allium PIM236



Beside the Sea PIM200



Sheepdog PIM118



Guinea Pig PIM154



Penguins in Love PIM006



Penguin Family PIM121



T-Rex PIM101



Multi Penguin PIM505



Puffin PIM036



Molly & Maud PIM220



Cuddle Time PIM201



Multi Feather PIM398



Springer PIM178



Cockapoo PIM177



French Bulldog PIM301



Dachshund PIM302



Multi Butterfly PIM399

#### **DFTAILS**

Fine Bone China

Made in Stoke on Trent

Hand decorated in Capacity 350 ml Stoke on Trent

Individually boxed

Height 8.9 cm. Diameter 8.4 cm

Screenprinted

Dishwasher and Microwave safe

Pack size 6

Each mug has an inside decal

#### HOMEWARE | MELAMINE COASTERS



PIC416

PIC415

PIC413

PIC414



#### HOMEWARE | TEA TOWELS & MORE



Multi Penguin Tea Towel



Multi Puppies Tea Towel



Multi Cat Tea Towel



Cuddle Time Tea Towel



Multi Insects Tea Towel



Cuddle Time Apron

For a closer look please go to www.penguinink.co.uk to see photo's or visit us at a show to feel the quality of our new 100% unbleached cotton screenprinted homeware.

Cuddle Time Pot Holder PIPH201 (see images online)

#### HOMEWARE | CERAMICS



African Penguin PITR021



Cockapoo



Cockapoo Paw



Dachshund PITR065



Dachshund Paw PITRO65P



Stretch M&M



Bumble Bee



Bumble Bee



Time for Tea



Cockapoo



Molly & Maud PIJM220 1/2 pint



Bumble Bee PIJM116 1/2 pint



Multi Penguin PIJM505 1/2 pint



Baby Up



Dachshund PITT065



Dachshund PIJS065 1/4 pint



Molly & Maud PIJS220 1/4 pint