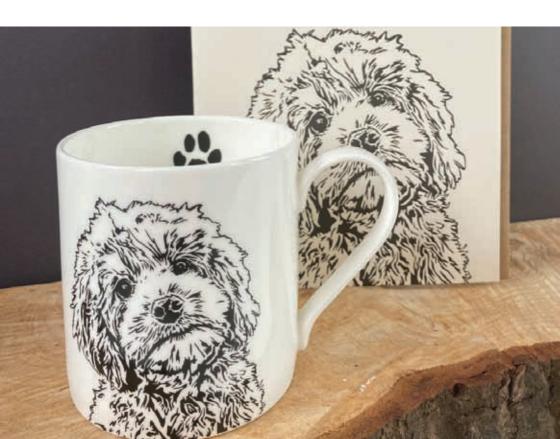

#### HOMEWARE | FINE BONE CHINA MUGS

Adonis Butterfly PIM115

Bumble Bee PIM116

Ladybird PIM117

Allium PIM236

Beside the Sea PIM200

Sheepdog PIM118

Guinea Pig PIM154

Penguins in Love PIM006

Penguin Family PIM121

T-Rex PIM101

Multi Penguin PIM505

Puffin PIM036

Molly & Maud PIM220

Cuddle Time PIM201

Multi Feather PIM398

Springer PIM178

Cockapoo PIM177

French Bulldog PIM301

Dachshund PIM302

Multi Butterfly PIM399

#### **DFTAILS**

Fine Bone China

Made in Stoke on Trent

Hand decorated in Capacity 350 ml Stoke on Trent

Individually boxed

Height 8.9 cm. Diameter 8.4 cm

Screenprinted

Dishwasher and Microwave safe

Pack size 6

Each mug has an inside decal