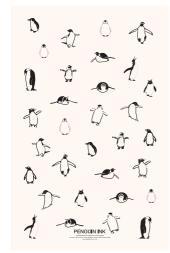

## WILD CARDS | WINTER

Gentoo Kiss PI129

African Kiss PI120

Penguin Family PI121

Penguins in Love Brothers & Sisters PI006 PI124

Penguin Slide PI122

Robin PI008

PENGUIN INK

## LITTLE NOTES | PENGUINS

King Pl015

Rockhopper PI016

Baby Emperor PI017

Gentoo PI018

Mixed Penguin PI003

Jumping Gentoo Emperor PI019

PI020

African PI021

Little Blue PI022

Baby Emp Box PIB024

Adelie Penguin PI023

Baby Up PI024

Chinstrap PI025

Macaroni PI026