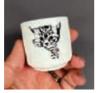

#### HOMEWARE | FINE BONE CHINA MUGS

Adonis Butterfly PIM115

Bumble Bee PIM116

Ladybird PIM117

Allium PIM236

Beside the Sea PIM200

Sheepdog PIM118

Guinea Pig PIM154

Penguins in Love PIM006

Penguin Family PIM121

T-Rex PIM101

Multi Penguin PIM505

Puffin PIM036

Molly & Maud PIM220

Cuddle Time PIM201

Multi Feather PIM398

Springer PIM178

Cockapoo PIM177

French Bulldog PIM301

Dachshund PIM302

Multi Butterfly PIM399

#### **DFTAILS**

Fine Bone China

Made in Stoke on Trent

Hand decorated in Capacity 350 ml Stoke on Trent

Individually boxed

Height 8.9 cm. Diameter 8.4 cm

Screenprinted

Dishwasher and Microwave safe

Pack size 6

Each mug has an inside decal