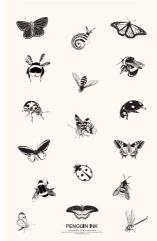

#### LITTLE NOTES | METALLIC INSECTS

Metallic Bee

Butterfly PI242

Dragonfly PI243

Ladybug

Insects Box