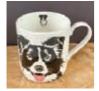

#### HOMEWARE | FINE BONE CHINA MUGS

Adonis Butterfly PIM115

Bumble Bee PIM116

Ladybird PIM117

Allium PIM236

Beside the Sea PIM200

Sheepdog PIM118

Guinea Pig PIM154