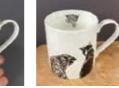

#### HOMEWARE | FINE BONE CHINA MUGS

Adonis Butterfly PIM115

Bumble Bee PIM116

Ladybird PIM117

Allium PIM236

Beside the Sea PIM200

Sheepdog PIM118

Guinea Pig PIM154

Penguins in Love PIM006

Penguin Family PIM121

T-Rex PIM101

Multi Penguin PIM505

Puffin PIM036

Molly & Maud PIM220

Cuddle Time PIM201

Multi Feather PIM398

#### **DFTAILS**

Fine Bone China

Made in Stoke on Trent

Hand decorated in Capacity 350 ml Stoke on Trent

Individually boxed

Height 8.9 cm. Diameter 8.4 cm

Screenprinted

Dishwasher and Microwave safe