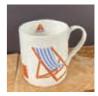

#### HOMEWARE | FINE BONE CHINA MUGS

Adonis Butterfly PIM115

Bumble Bee PIM116

Ladybird PIM117

Allium PIM236

Beside the Sea PIM200

Sheepdog PIM118

Guinea Pig PIM154