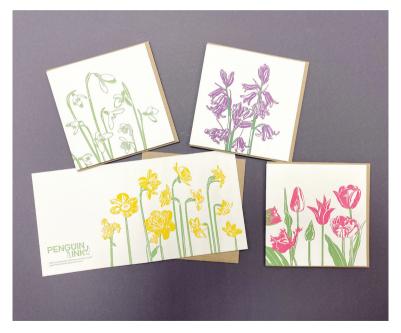

## FLORA

This is our newest set of Wild Cards. Beautifully printed in fresh, bright, Spring colours and with brilliant texture they're sure to brighten anyones day. This collection has been a long time coming and has been really well received.

Complementary products:

FINITIO

PI360

Bluebells

PI362

PIM115

PIM117

Daffodils PI361

Snowdrops PI363