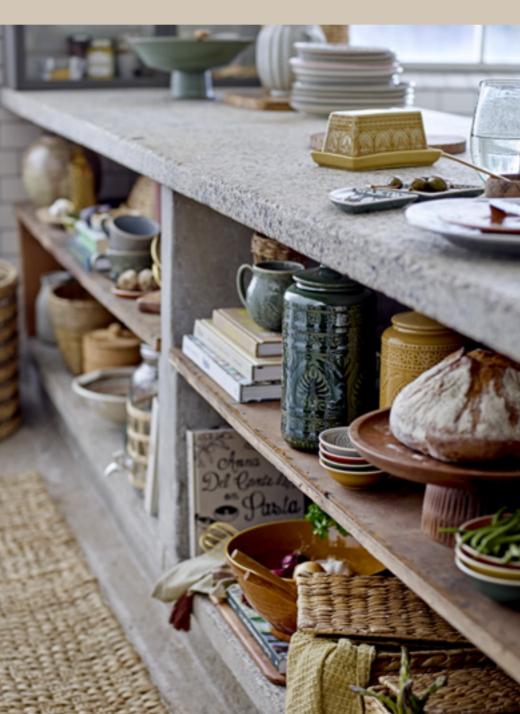

## MEMORABLE COZY LIVING

Homes are becoming more personal as we embrace optimism and enjoy travelling again. Let's celebrate life and value objects that have been carefully collected from around the world. Every piece is curated and eclectic. The green color in various shades is characteristic of this season – it is beautifully combined with mineral colors in warm shades, such as beige, coral, and burnt orange.

DECORATE THE HOME WITH
UNIQUE OBJECTS FOUND
ON TRAVELS AROUND
THE WORLD, TELLING
STORIES AND REMINDING
US OF BEAUTIFUL PLACES,
PEOPLE, AND EXPERIENCES

# IT'S ALL IN THE DETAIL - AND THE PRACTICALITY

Cozy and distinctive jars for storage ensure practicality in the kitchen, while at the same time creating personality and the right homely feeling. Stoneware, wicker, and wood in warm earthy tones underline the southern atmosphere.