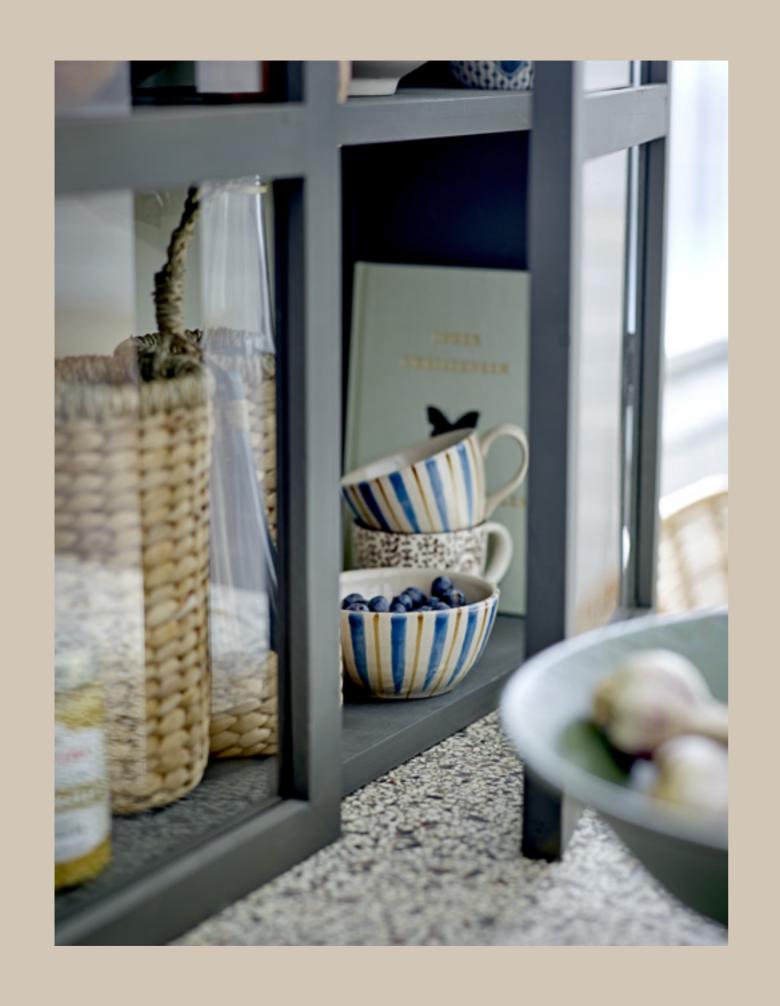

#### ADORABLE SPRING PASTELS

In soft and delicate shades, pastel colors range from light to deep colors in beautiful harmony. Colorful tableware adds so much life to the decor and can be advantageously placed on open shelves. The pastel-colored Safie cups, bowls, and plates bring the spring sun directly into the home.

Safie Tableware

KEEP CALM WITH
ESSENTIAL FRAGRANT
OILS IN BEAUTIFUL
BRIGHT DIFFUSERS
AND CANDLES

BATHROOM ACCESSORIES MUST BE CHOSEN WITH AESTHETICS IN MIND TO ACHIEVE A BALANCE BETWEEN FUNCTIONALITY AND EXPRESSION