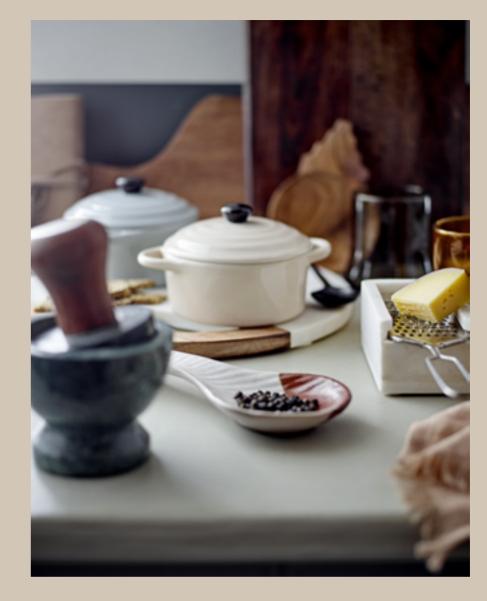

# IT'S ALL IN THE DETAIL - AND THE PRACTICALITY

Cozy and distinctive jars for storage ensure practicality in the kitchen, while at the same time creating personality and the right homely feeling. Stoneware, wicker, and wood in warm earthy tones underline the southern atmosphere.

Vanaya Herb Strippe Thasja Spoon.

Manna Jar

Aeris Ja

Ceylan Dog Leash

Pet Jars.