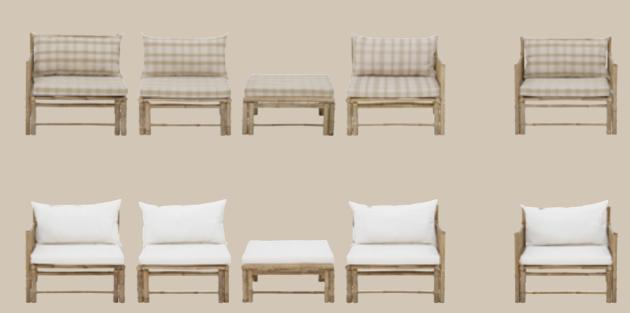

### KORFU MODULAR FURNITURE

The Korfu series creates a personal expression on the terrace, in the green house, or in the garden. The series consists of modules, which can be combined in different ways to adapt to needs and spaces. The Korfu furniture series is an obvious opportunity to create a customized piece of furniture.

The furniture comes with both a checkered and a white cover, which can easily be changed as desire You are the designer ...