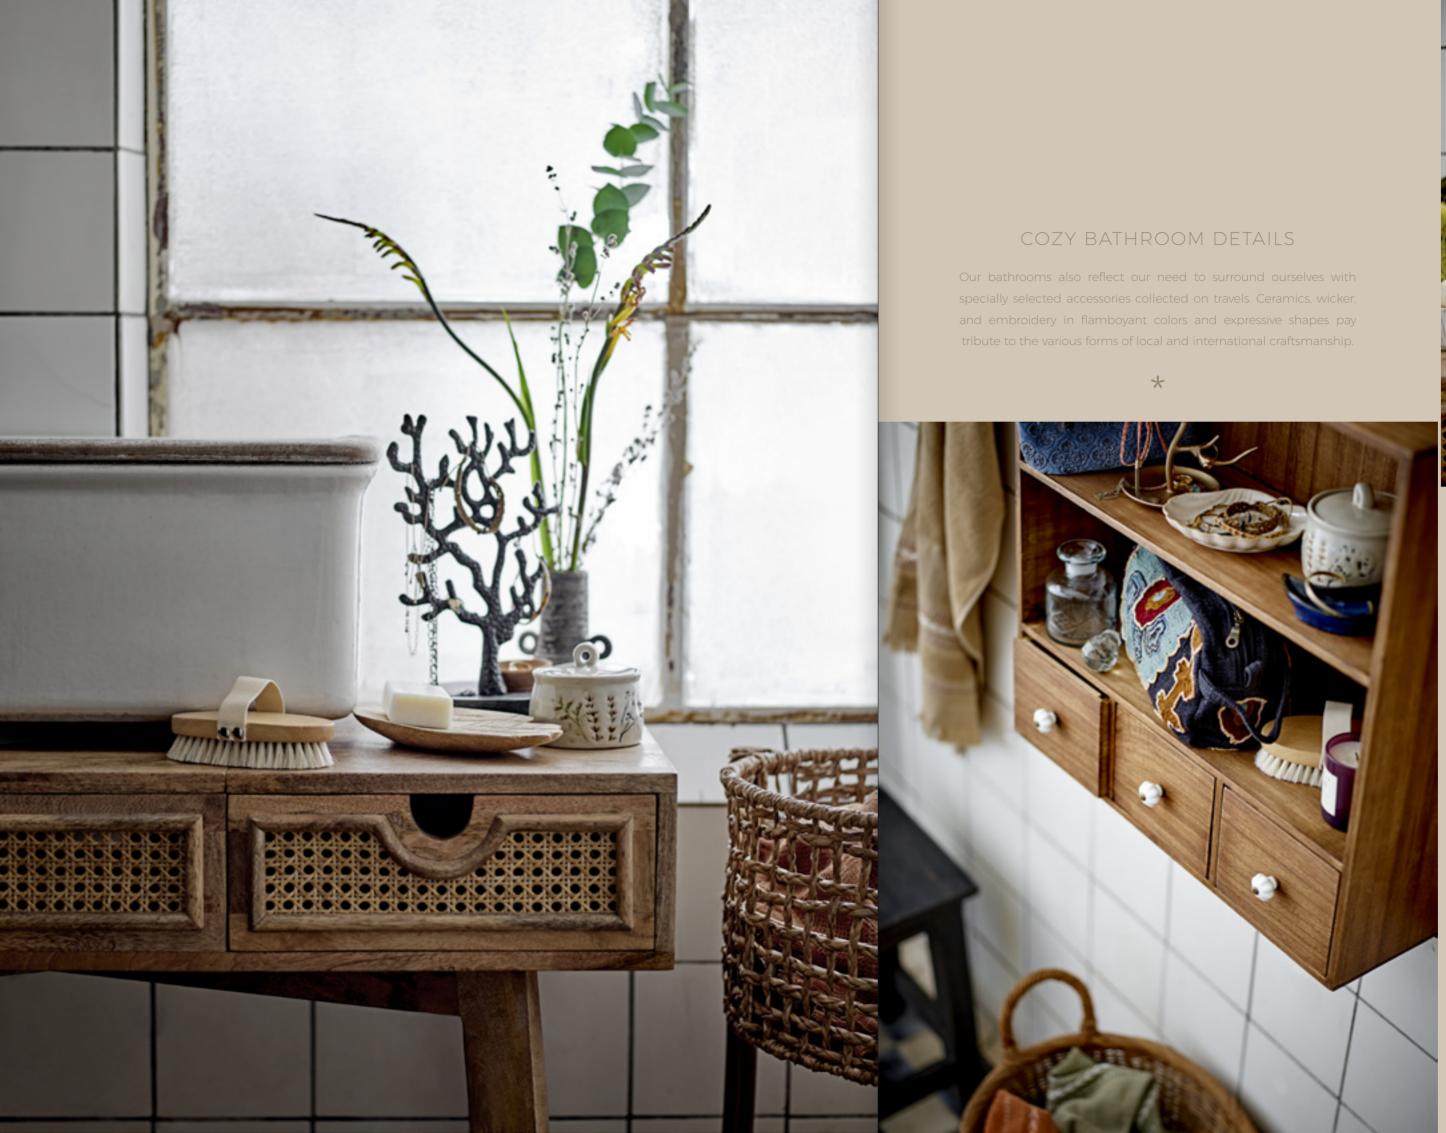

## MEMORABLE COZY LIVING

Homes are becoming more personal as we embrace optimism and enjoy travelling again. Let's celebrate life and value objects that have been carefully collected from around the world. Every piece is curated and eclectic. The green color in various shades is characteristic of this season – it is beautifully combined with mineral colors in warm shades, such as beige, coral, and burnt orange.

DECORATE THE HOME WITH
UNIQUE OBJECTS FOUND
ON TRAVELS AROUND
THE WORLD, TELLING
STORIES AND REMINDING
US OF BEAUTIFUL PLACES,
PEOPLE, AND EXPERIENCES