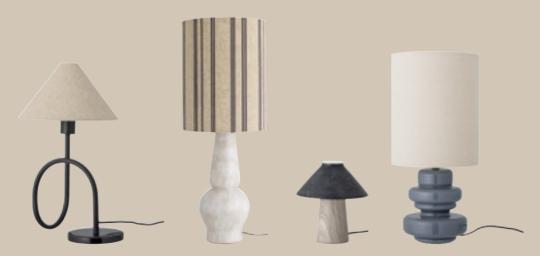

#### LAMPS DESIGNED WITH ALLURING CONTRASTS

This season, designs, shapes, and patterns are inspired by the organic, wavy shapes of the sea, mixed with architectural details in a geometric and tight look. Almost unexpectedly the simplicity of nature adds so much character to the home.

Find your favorite in the collection of sculptural, strict, and classic lamps.

THE DARK GREY SANDRINE SERIES & THE THANOS SERVING POTS CREATE A PERFECT NORDIC MATCH

andrine Tableware.

Paula Cups.