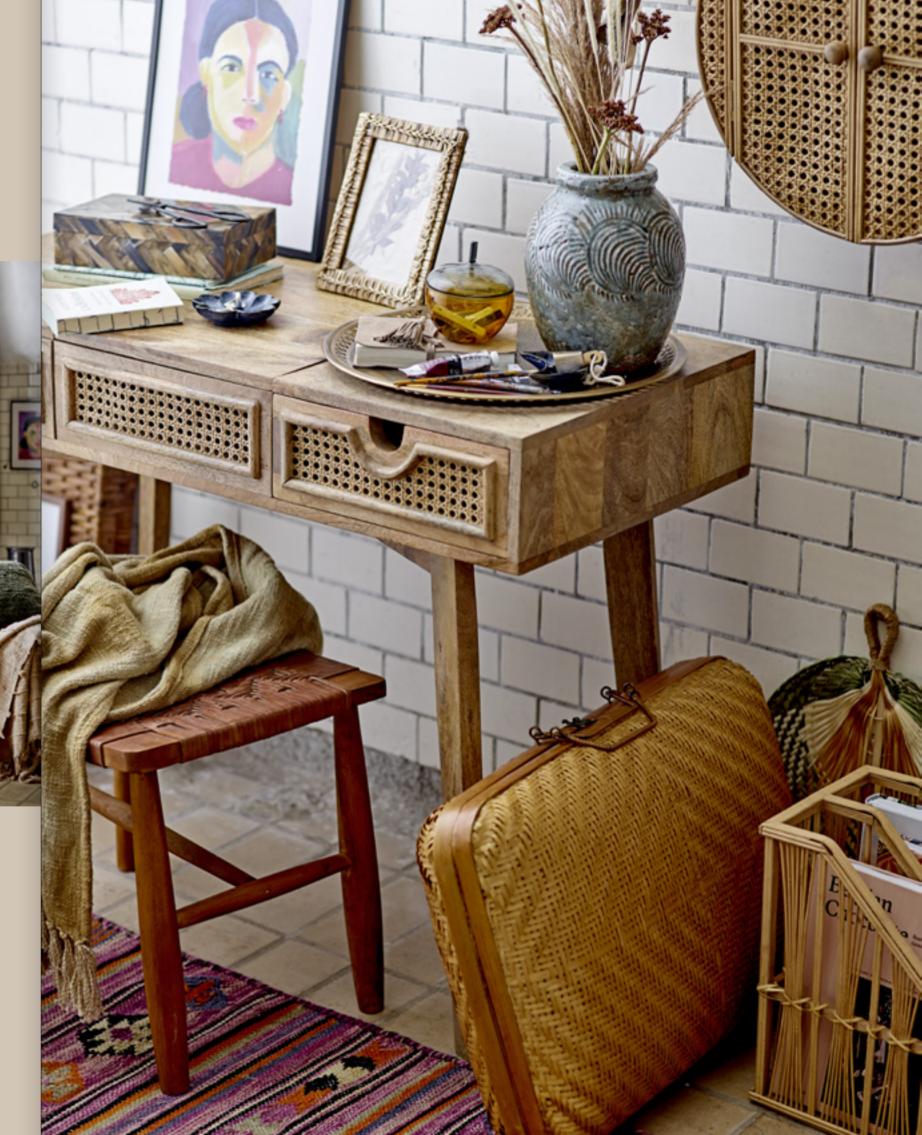

#### CELEBRATING NORDIC LIVING

A new symphony arises in the interaction between simplicity and the spontaneity of natural materials, resulting in a refined, Nordic expression. Simple and raw details in steel and stoneware meet soft details in wood and wicker, the colors and shapes are inspired by nature creating a perfect Nordic balance.

Store bits and pieces in a beautifully braided bag or in classic cabinets. Inspiring journey fill us with impressions, ideas, and joy from all the beautiful places we visit in the world

- those memories are to be kept in the heart.