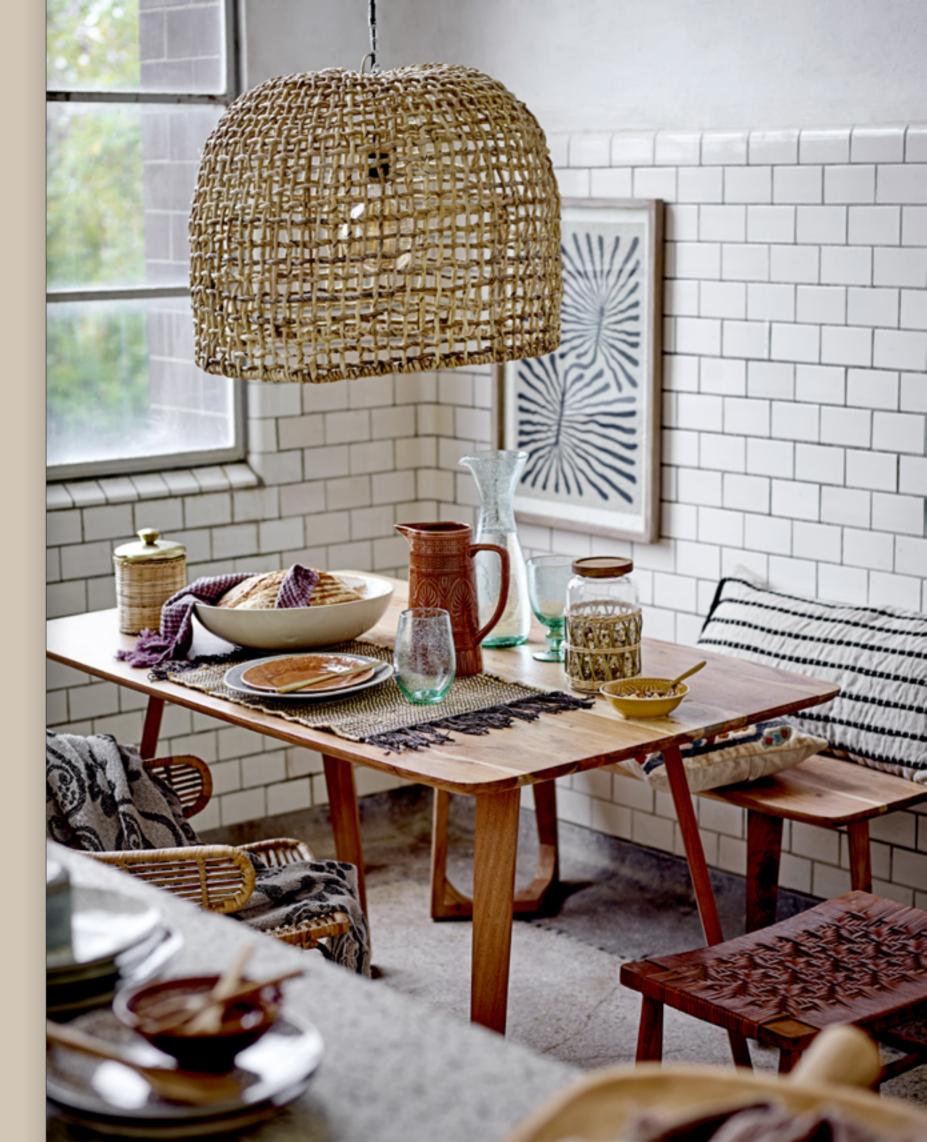

## MEMORABLE COZY LIVING

Homes are becoming more personal as we embrace optimism and enjoy travelling again. Let's celebrate life and value objects that have been carefully collected from around the world. Every piece is curated and eclectic. The green color in various shades is characteristic of this season – it is beautifully combined with mineral colors in warm shades, such as beige, coral, and burnt orange.

DECORATE THE HOME WITH
UNIQUE OBJECTS FOUND
ON TRAVELS AROUND
THE WORLD, TELLING
STORIES AND REMINDING
US OF BEAUTIFUL PLACES,
PEOPLE, AND EXPERIENCES