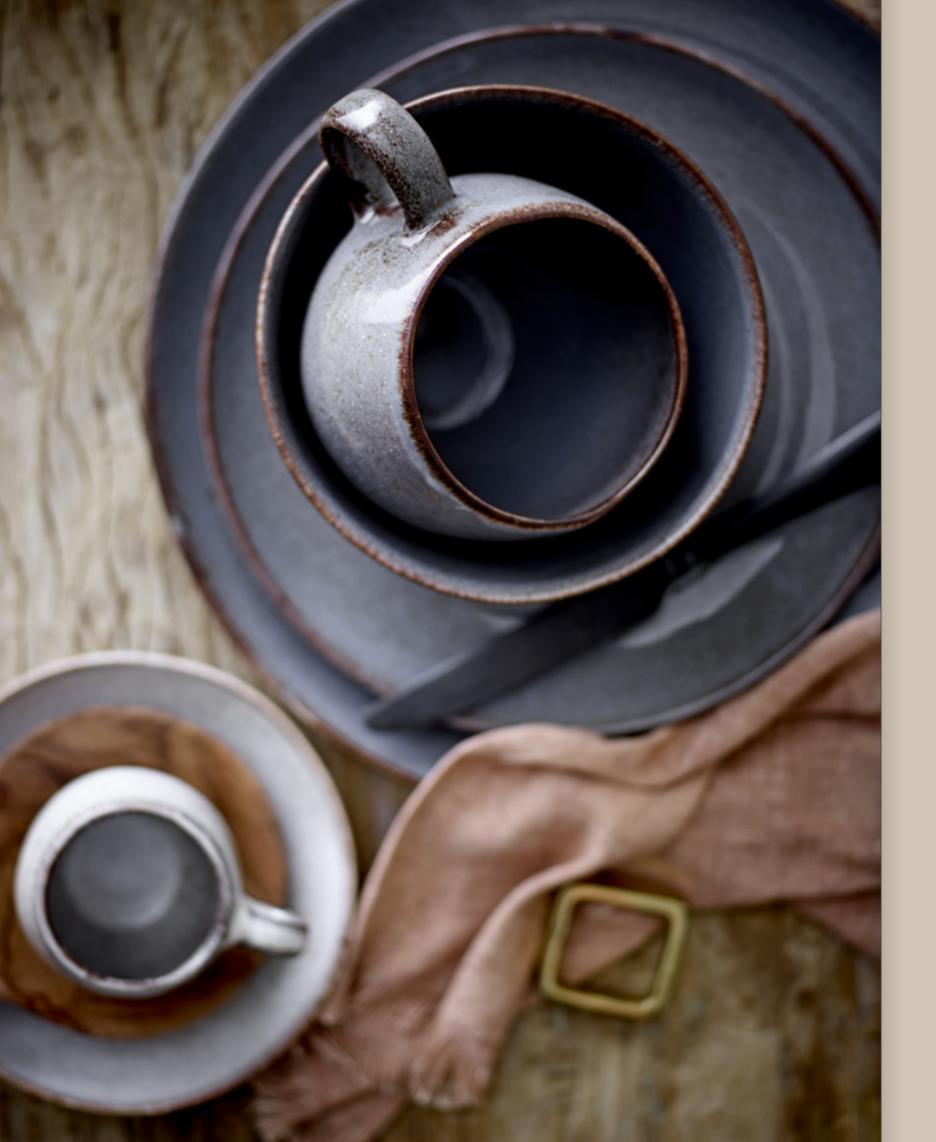

#### CELEBRATING NORDIC LIVING

A new symphony arises in the interaction between simplicity and the spontaneity of natural materials, resulting in a refined, Nordic expression. Simple and raw details in steel and stoneware meet soft details in wood and wicker, the colors and shapes are inspired by nature creating a perfect Nordic balance.

Find your favorite in the collection of sculptural, strict, and classic lamps.

THE DARK GREY SANDRINE SERIES & THE THANOS SERVING POTS CREATE A PERFECT NORDIC MATCH

andrine Tableware.

Paula Cups.