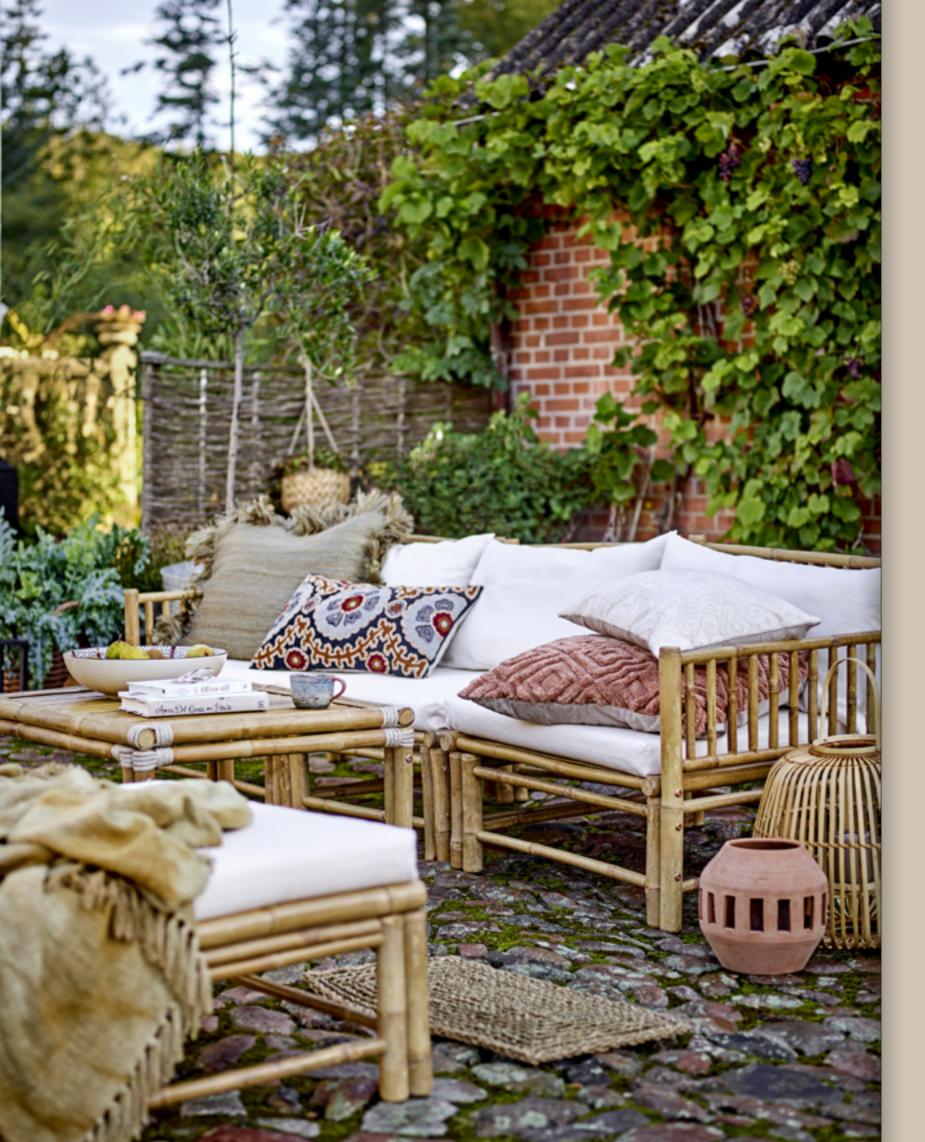

### KORFU MODULAR FURNITURE

The Korfu series creates a personal expression on the terrace, in the green house, or in the garden. The series consists of modules, which can be combined in different ways to adapt to needs and spaces. The Korfu furniture series is an obvious opportunity to create a customized piece of furniture.

The furniture comes with both a checkered and a white cover, which can easily be changed as desire You are the designer ...

## CREATE COZY OUTDOOR SPACES WITH FURNITURE