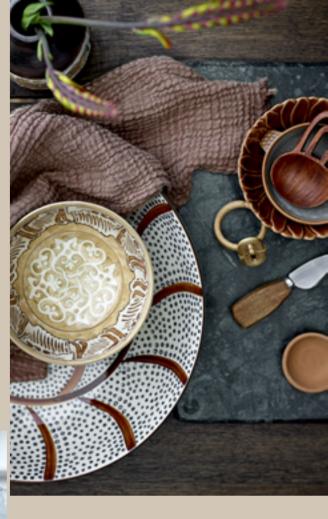

## MEMORABLE COZY LIVING

Homes are becoming more personal as we embrace optimism and enjoy travelling again. Let's celebrate life and value objects that have been carefully collected from around the world. Every piece is curated and eclectic. The green color in various shades is characteristic of this season – it is beautifully combined with mineral colors in warm shades, such as beige, coral, and burnt orange.

DECORATE THE HOME WITH
UNIQUE OBJECTS FOUND
ON TRAVELS AROUND
THE WORLD, TELLING
STORIES AND REMINDING
US OF BEAUTIFUL PLACES,
PEOPLE, AND EXPERIENCES