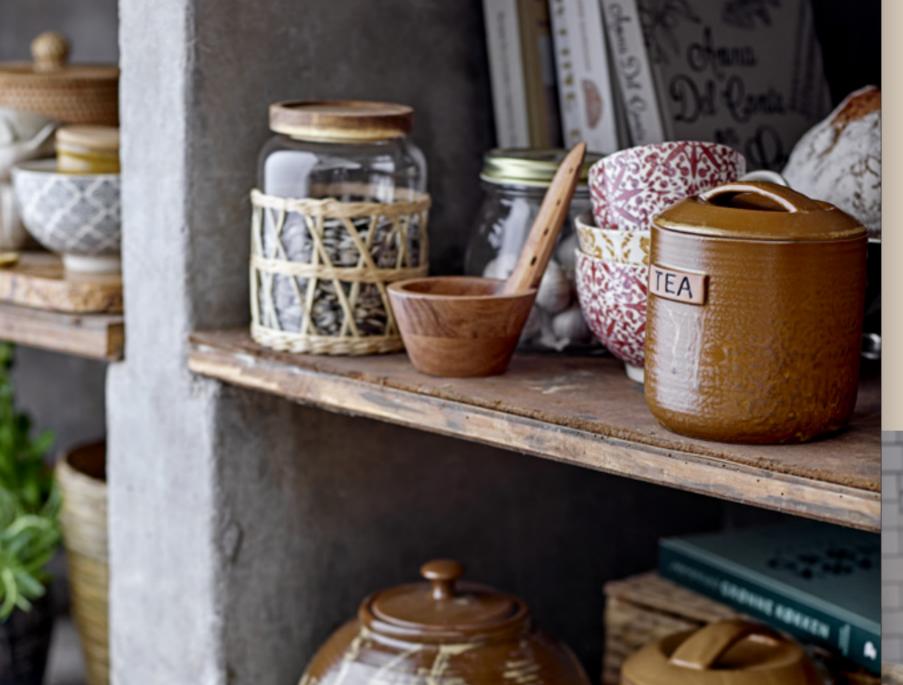

# IT'S ALL IN THE DETAIL - AND THE PRACTICALITY

Cozy and distinctive jars for storage ensure practicality in the kitchen, while at the same time creating personality and the right homely feeling. Stoneware, wicker, and wood in warm earthy tones underline the southern atmosphere.

Vanaya Herb Strippe Thasja Spoon.

Manna Jar

Aeris Ja

Ceylan Dog Leash

Pet Jars.