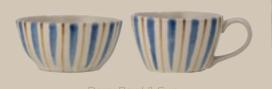

#### ENJOY HAPPY MOMENTS!

The Paula cups in new harmonious colors and patterns are an obvious choice when coffee is to be served. Let guests choose the cup they like the most and discover how the coffee just tastes better.