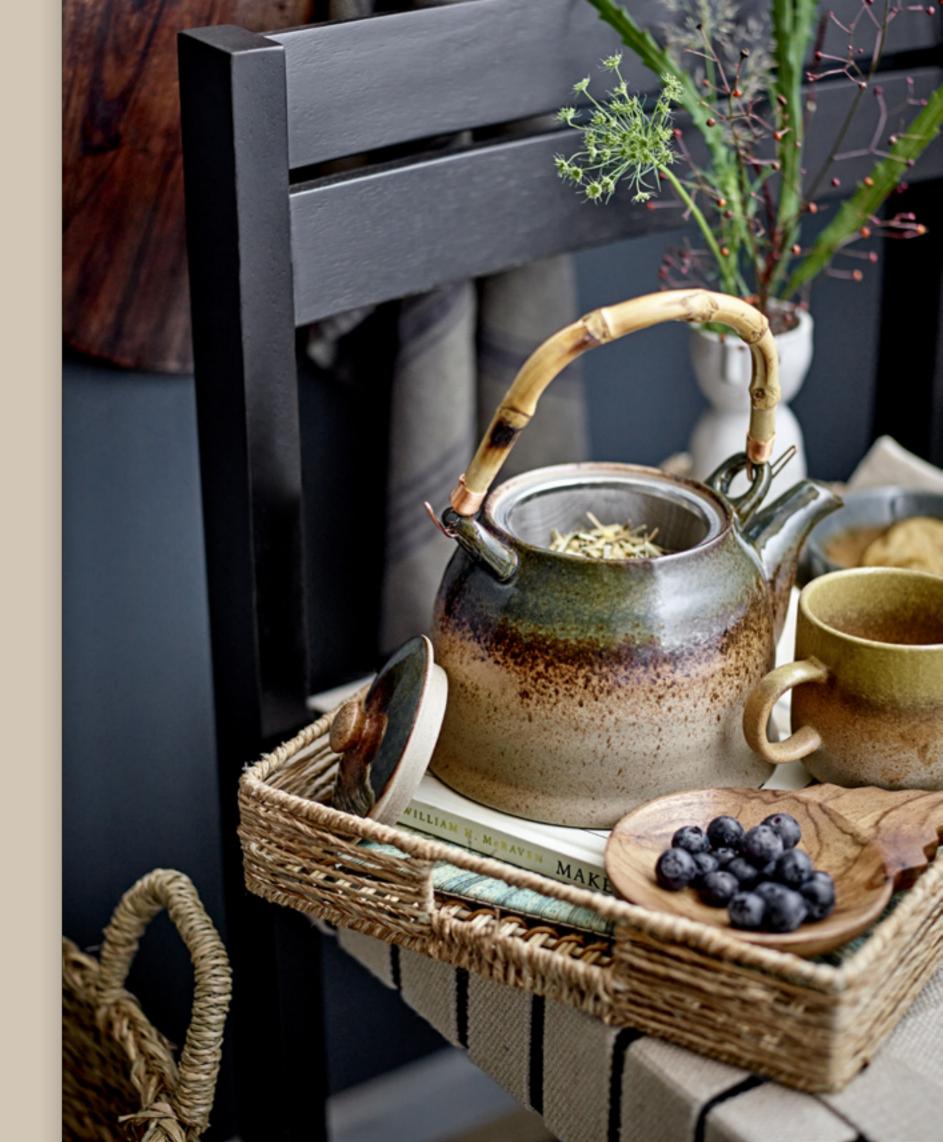

#### CELEBRATING NORDIC LIVING

A new symphony arises in the interaction between simplicity and the spontaneity of natural materials, resulting in a refined, Nordic expression. Simple and raw details in steel and stoneware meet soft details in wood and wicker, the colors and shapes are inspired by nature creating a perfect Nordic balance.

#### SCUIPTURAL COFFEE TABLES

Small details and a classic design make the difference when it comes to furniture – if balance is found, a piece of furniture can be part of a home for many years. Coffee table and sidetables fulfill a function in the room but must also fit visually when it comes to material, color, and expression.

#### THAT ONE VASE YOU CAN'T LIVE WITHOUT

Flowers bring happiness and beautiful bouquets deserve unique vases. Some vases do not need flowers at all, as they are sculptures themselves. Decorating with vases and flowers can make quite a happy changes.

Deco vases are suitable for dried flowers and eternal bouquets, as they cannot hold water

Vases for fresh bouquets. Enjoy multiple sizes in a Nordic color palette offering endless styling options.