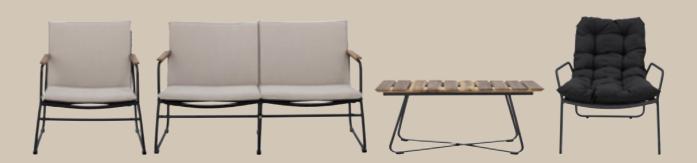

## OUTDOOR LIVING

As spring makes the days brighter and longer, it is time to spend more time outside. This season's furniture is lightweight, easy to move around the garden and can be used both outside and inside. The glow of the acacia wood is beautiful with the metal; a perfect combination when it comes to outdoor furniture.

### KORFU MODULAR FURNITURE

The Korfu series creates a personal expression on the terrace, in the green house, or in the garden. The series consists of modules, which can be combined in different ways to adapt to needs and spaces. The Korfu furniture series is an obvious opportunity to create a customized piece of furniture.

The furniture comes with both a checkered and a white cover, which can easily be changed as desire You are the designer ...