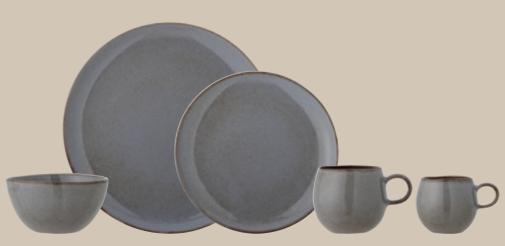

#### CELEBRATING NORDIC LIVING

A new symphony arises in the interaction between simplicity and the spontaneity of natural materials, resulting in a refined, Nordic expression. Simple and raw details in steel and stoneware meet soft details in wood and wicker, the colors and shapes are inspired by nature creating a perfect Nordic balance.

Find your favorite in the collection of sculptural, strict, and classic lamps.

THE DARK GREY SANDRINE SERIES & THE THANOS SERVING POTS CREATE A PERFECT NORDIC MATCH

andrine Tableware.

Paula Cups.