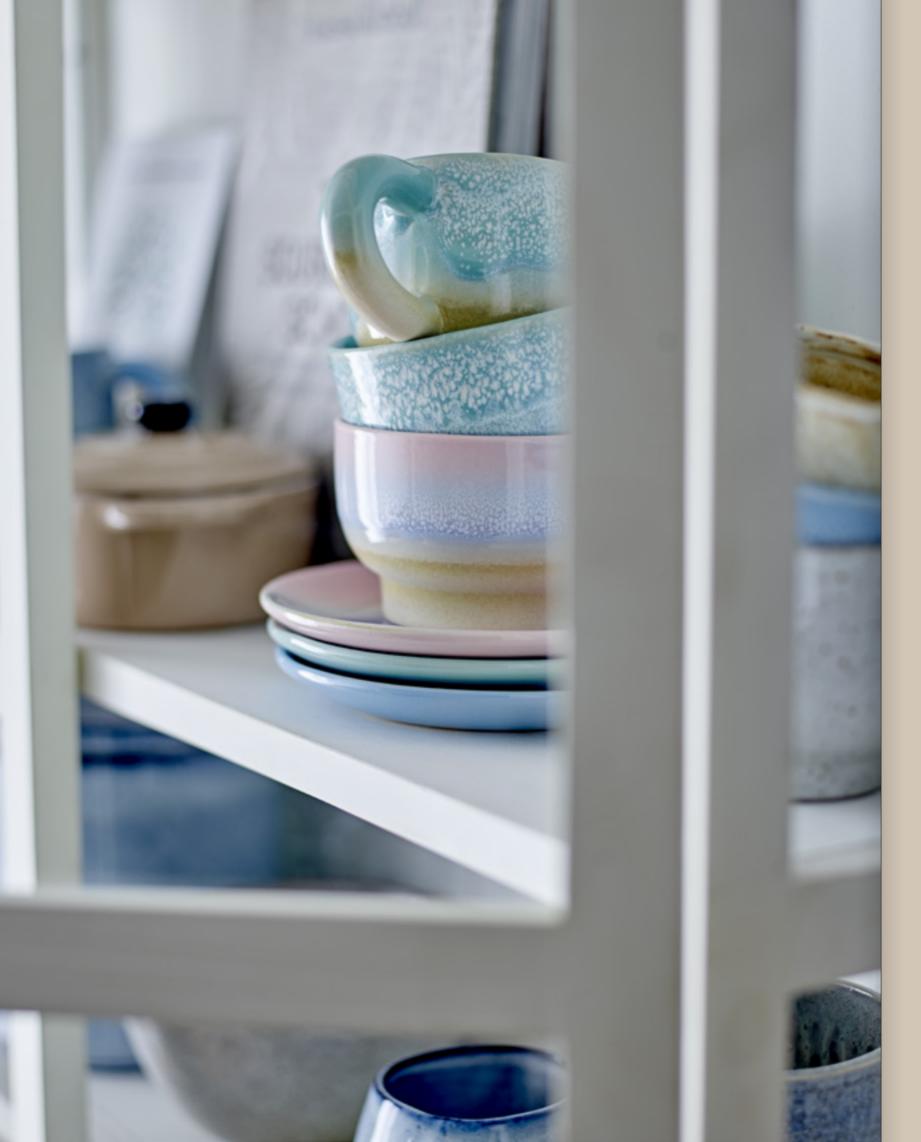

#### ADORABLE SPRING PASTELS

In soft and delicate shades, pastel colors range from light to deep colors in beautiful harmony. Colorful tableware adds so much life to the decor and can be advantageously placed on open shelves. The pastel-colored Safie cups, bowls, and plates bring the spring sun directly into the home.

Safie Tableware

KEEP CALM WITH
ESSENTIAL FRAGRANT
OILS IN BEAUTIFUL
BRIGHT DIFFUSERS
AND CANDLES

BATHROOM ACCESSORIES MUST BE CHOSEN WITH AESTHETICS IN MIND TO ACHIEVE A BALANCE BETWEEN FUNCTIONALITY AND EXPRESSION