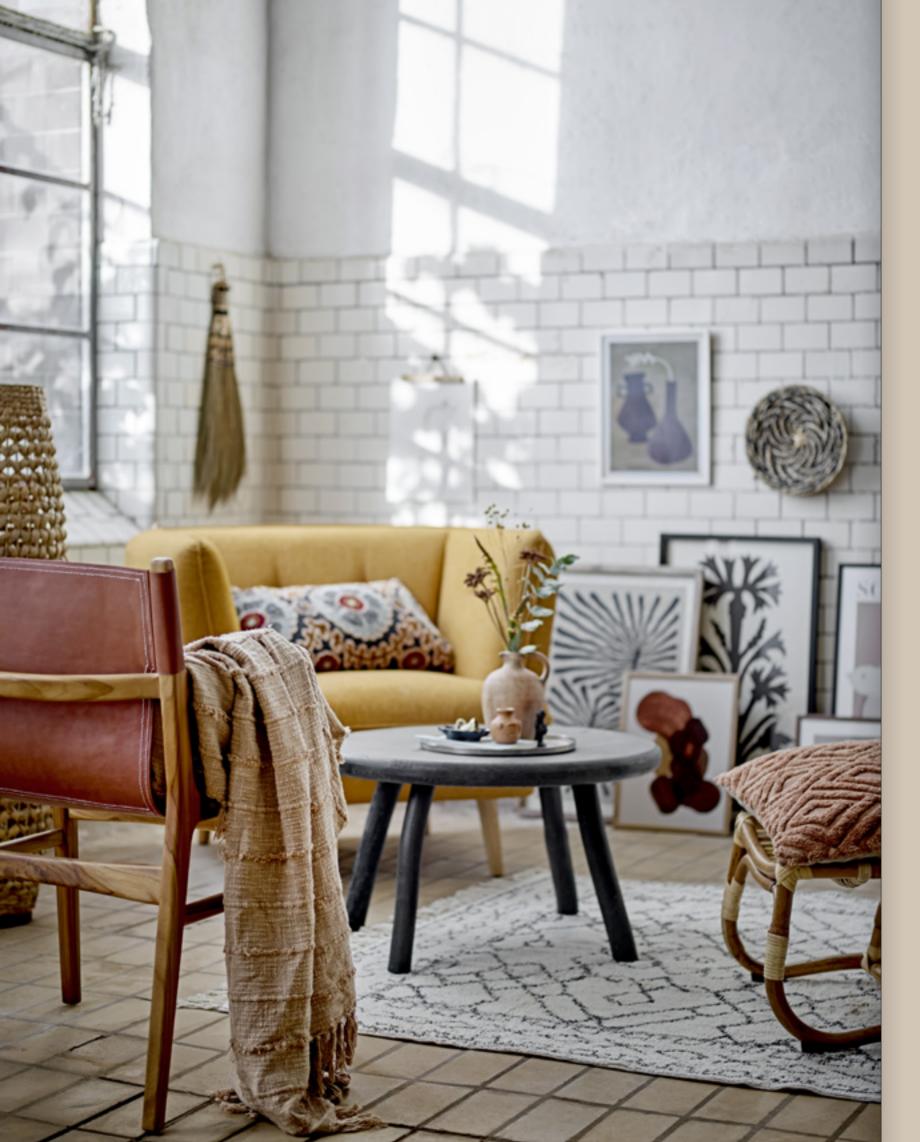

#### CELEBRATING NORDIC LIVING

A new symphony arises in the interaction between simplicity and the spontaneity of natural materials, resulting in a refined, Nordic expression. Simple and raw details in steel and stoneware meet soft details in wood and wicker, the colors and shapes are inspired by nature creating a perfect Nordic balance.

#### SCUIPTURAL COFFEE TABLES

Small details and a classic design make the difference when it comes to furniture – if balance is found, a piece of furniture can be part of a home for many years. Coffee table and sidetables fulfill a function in the room but must also fit visually when it comes to material, color, and expression.

A sculptural and simple expression - which is your favorite?