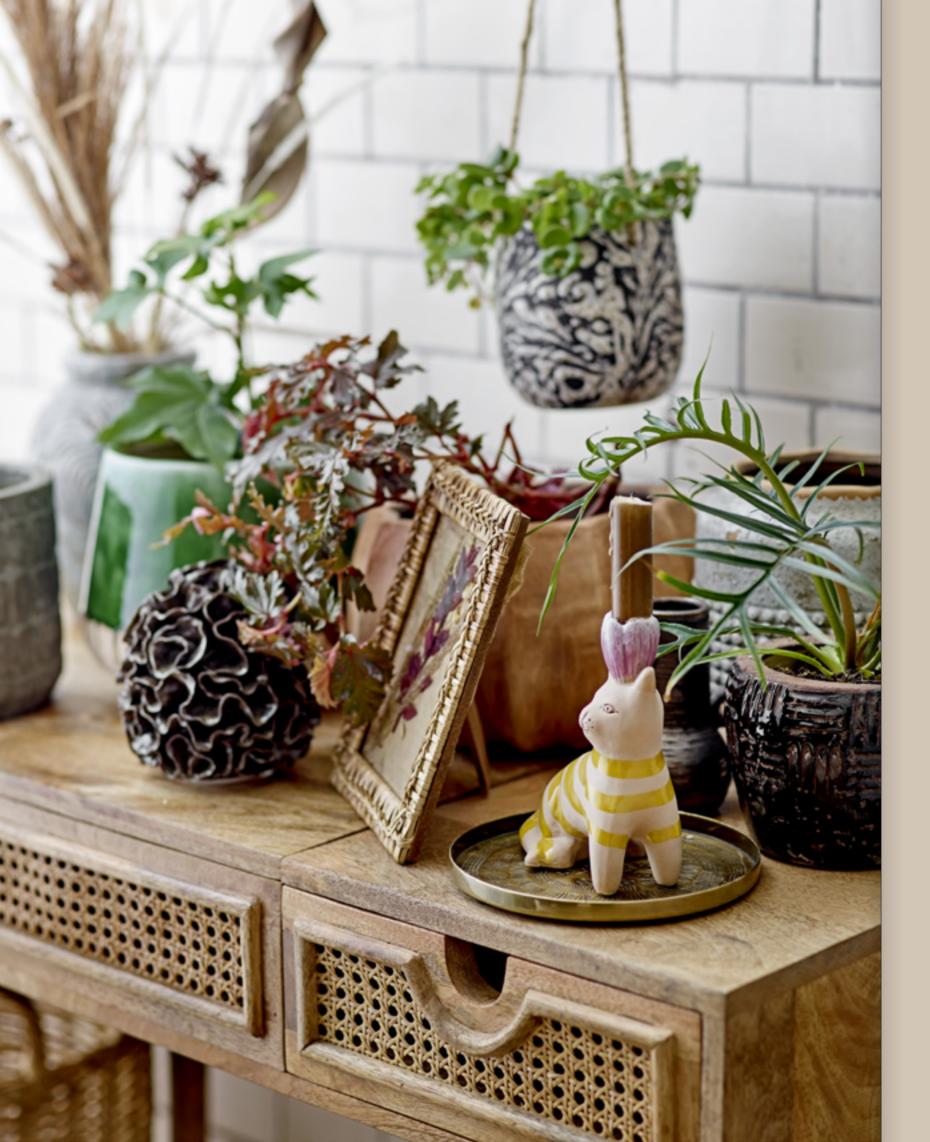

## MEMORABLE COZY LIVING

Homes are becoming more personal as we embrace optimism and enjoy travelling again. Let's celebrate life and value objects that have been carefully collected from around the world. Every piece is curated and eclectic. The green color in various shades is characteristic of this season – it is beautifully combined with mineral colors in warm shades, such as beige, coral, and burnt orange.

DECORATE THE HOME WITH
UNIQUE OBJECTS FOUND
ON TRAVELS AROUND
THE WORLD, TELLING
STORIES AND REMINDING
US OF BEAUTIFUL PLACES,
PEOPLE, AND EXPERIENCES

# THE PERFECT MIX OF GLAZES, PATTERNS, AND COLORS

Create oases with flowerpots in different sizes, materials, and expressions. Plants are healthy for the mind and bring life and calm to the room. Spice it up with whimsical and unique pieces to discover how it adds personality and character to the home.

Everything is allowed when it comes to decorating - mix and match glazes, patterns, and colors to achieve a personal expression.