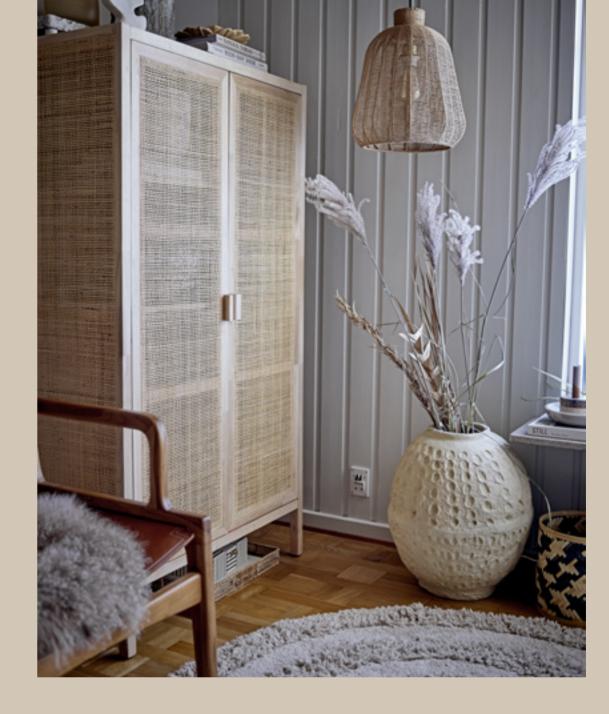

#### 04 NORDIC LIVING

NORDIC LIVING is characterized by contrasts as raw structures meet the warmth of nature. Graphic lines are toned down by warm earthy notes in a perfect balance. A new aesthetic emerges in a simple and sophisticated expression.

#### CELEBRATING NORDIC LIVING

A new symphony arises in the interaction between simplicity and the spontaneity of natural materials, resulting in a refined, Nordic expression. Simple and raw details in steel and stoneware meet soft details in wood and wicker, the colors and shapes are inspired by nature creating a perfect Nordic balance.