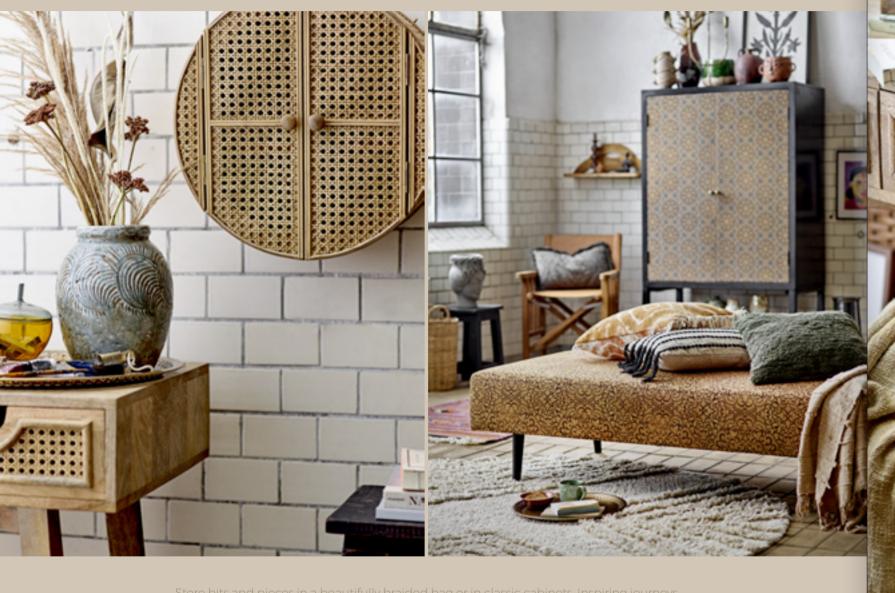

#### CELEBRATING NORDIC LIVING

A new symphony arises in the interaction between simplicity and the spontaneity of natural materials, resulting in a refined, Nordic expression. Simple and raw details in steel and stoneware meet soft details in wood and wicker, the colors and shapes are inspired by nature creating a perfect Nordic balance.

Store bits and pieces in a beautifully braided bag or in classic cabinets. Inspiring journey fill us with impressions, ideas, and joy from all the beautiful places we visit in the world

- those memories are to be kept in the heart.