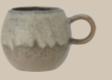

#### ENJOY HAPPY MOMENTS!

The Paula cups in new harmonious colors and patterns are an obvious choice when coffee is to be served. Let guests choose the cup they like the most and discover how the coffee just tastes better.