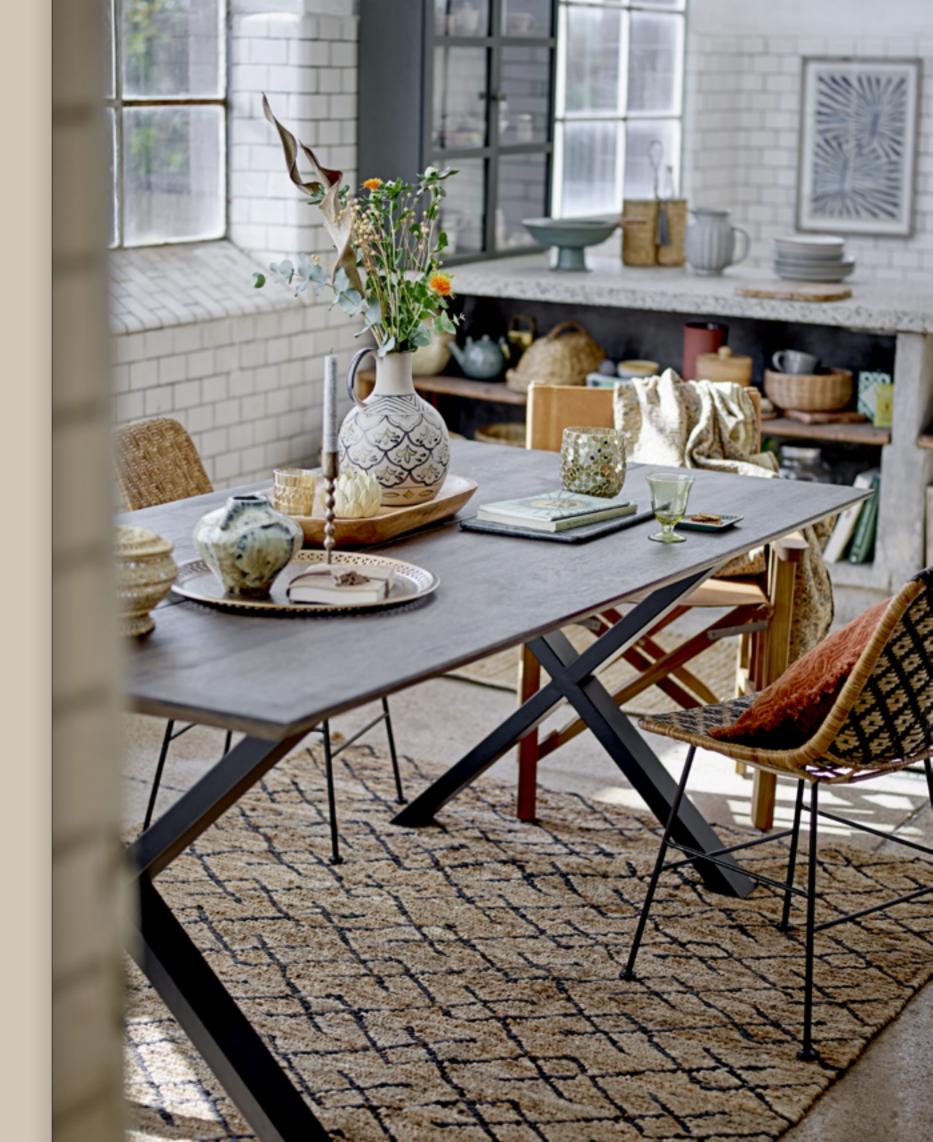

#### CELEBRATING NORDIC LIVING

A new symphony arises in the interaction between simplicity and the spontaneity of natural materials, resulting in a refined, Nordic expression. Simple and raw details in steel and stoneware meet soft details in wood and wicker, the colors and shapes are inspired by nature creating a perfect Nordic balance.

#### SCUIPTURAL COFFEE TABLES

Small details and a classic design make the difference when it comes to furniture – if balance is found, a piece of furniture can be part of a home for many years. Coffee table and sidetables fulfill a function in the room but must also fit visually when it comes to material, color, and expression.

A sculptural and simple expression - which is your favorite?