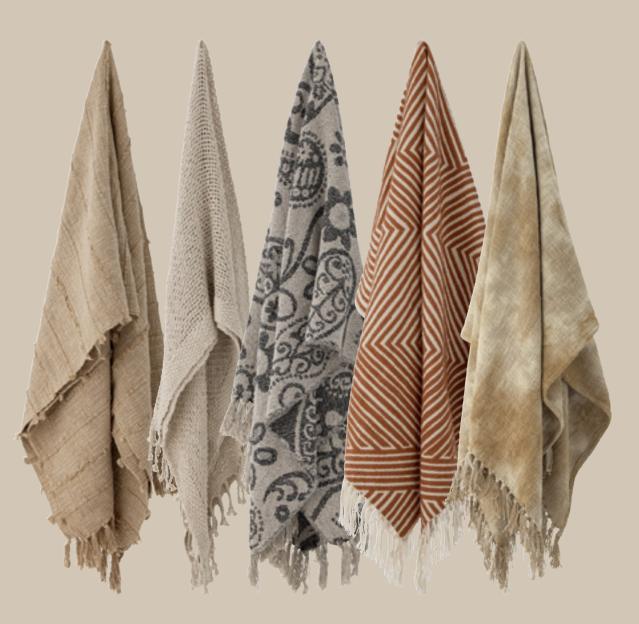

### SOFT AND COZY THROWS

Patterned, woven throws in warm shades of beige, coral, and burnt orange add a cozy atmosphere to our homes. The golden shades in the textiles remind us of the colors of the south and the sun - we are warmed and delighted by the sight of it. When the bright summer evenings are to be enjoyed in the garden, the plaids can be advantageously taken outside to embrace the summer feeling we love so much.