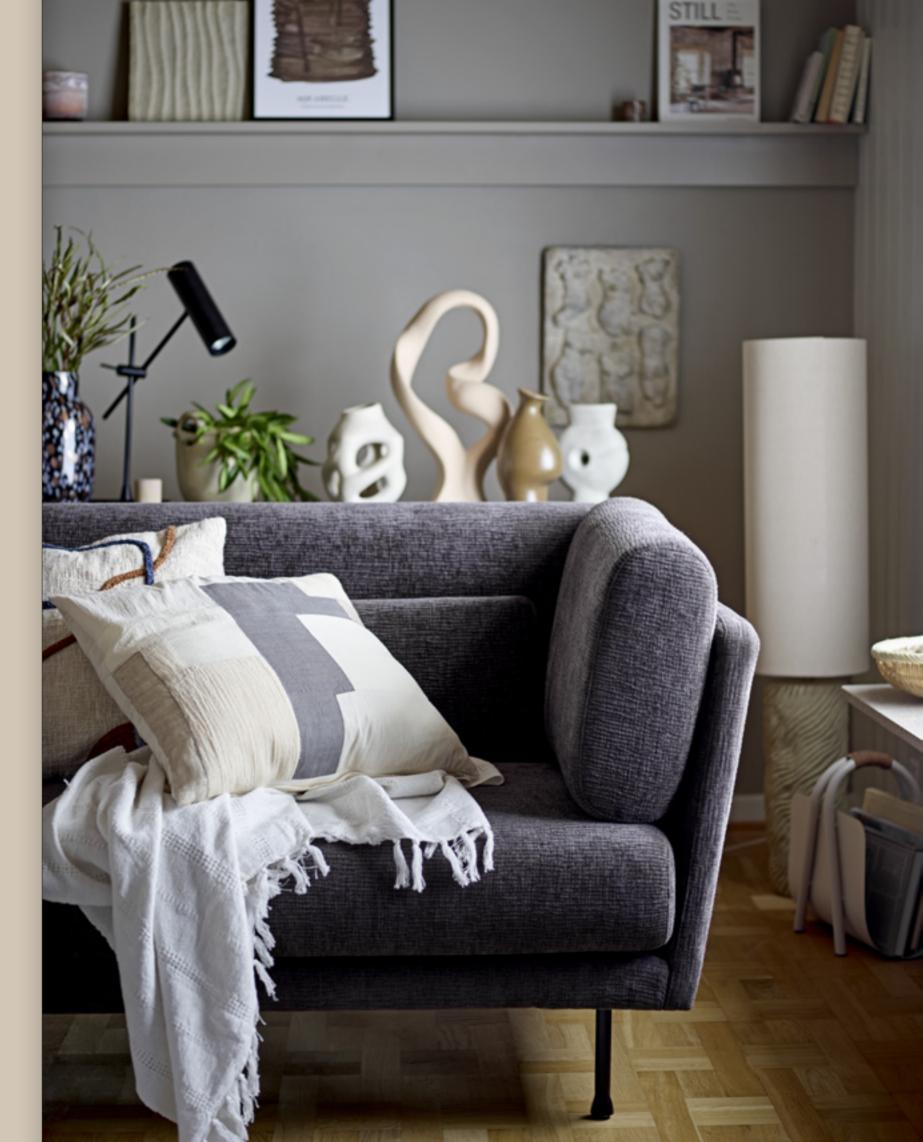

#### 04 NORDIC LIVING

NORDIC LIVING is characterized by contrasts as raw structures meet the warmth of nature. Graphic lines are toned down by warm earthy notes in a perfect balance. A new aesthetic emerges in a simple and sophisticated expression.

#### CELEBRATING NORDIC LIVING

A new symphony arises in the interaction between simplicity and the spontaneity of natural materials, resulting in a refined, Nordic expression. Simple and raw details in steel and stoneware meet soft details in wood and wicker, the colors and shapes are inspired by nature creating a perfect Nordic balance.