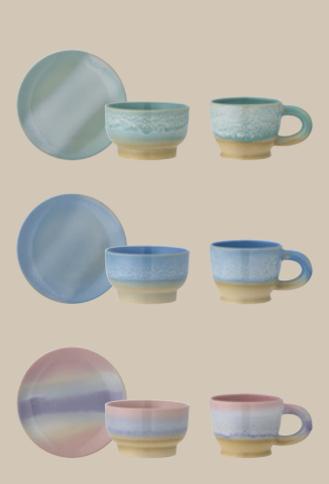

#### ENJOY HAPPY MOMENTS!

The Paula cups in new harmonious colors and patterns are an obvious choice when coffee is to be served. Let guests choose the cup they like the most and discover how the coffee just tastes better.

#### ADORABLE SPRING PASTELS

In soft and delicate shades, pastel colors range from light to deep colors in beautiful harmony. Colorful tableware adds so much life to the decor and can be advantageously placed on open shelves. The pastel-colored Safie cups, bowls, and plates bring the spring sun directly into the home.

Safie Tableware

KEEP CALM WITH
ESSENTIAL FRAGRANT
OILS IN BEAUTIFUL
BRIGHT DIFFUSERS
AND CANDLES

BATHROOM ACCESSORIES MUST BE CHOSEN WITH AESTHETICS IN MIND TO ACHIEVE A BALANCE BETWEEN FUNCTIONALITY AND EXPRESSION