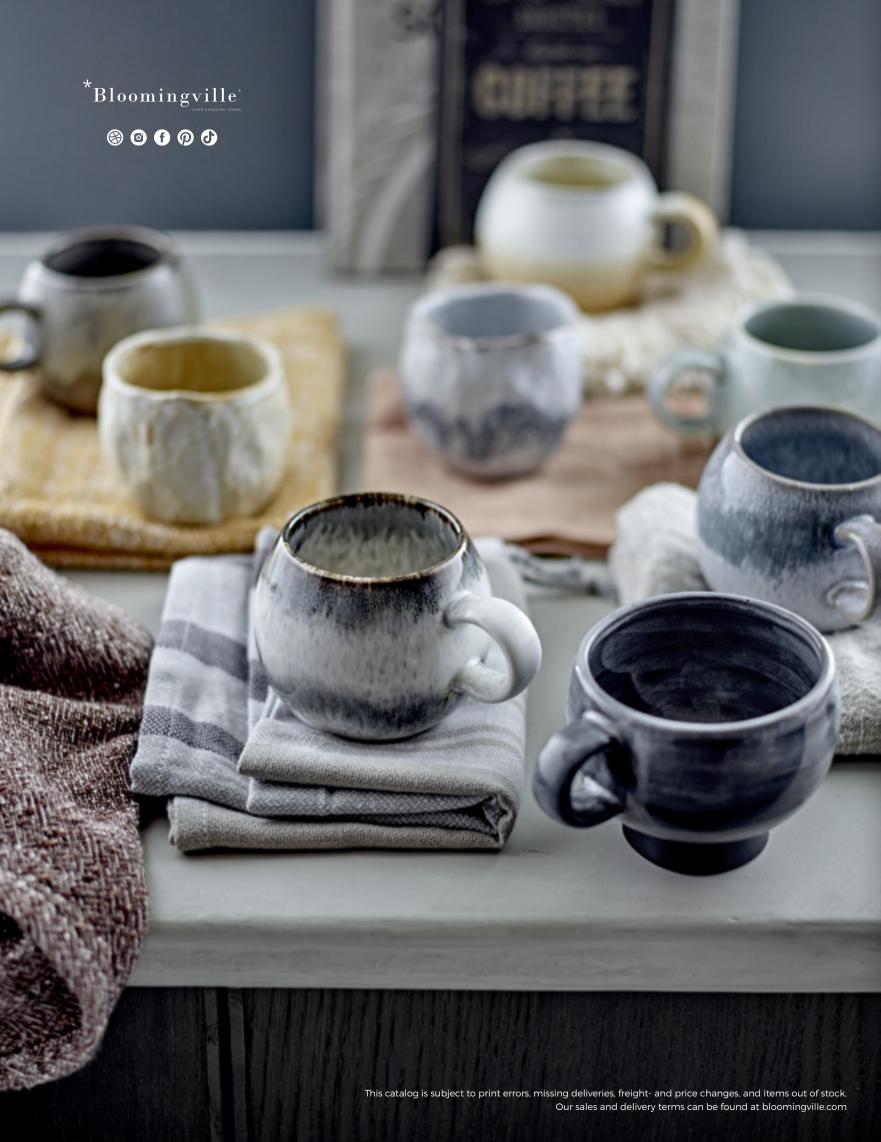

#### ENJOY HAPPY MOMENTS!

The Paula cups in new harmonious colors and patterns are an obvious choice when coffee is to be served. Let guests choose the cup they like the most and discover how the coffee just tastes better.