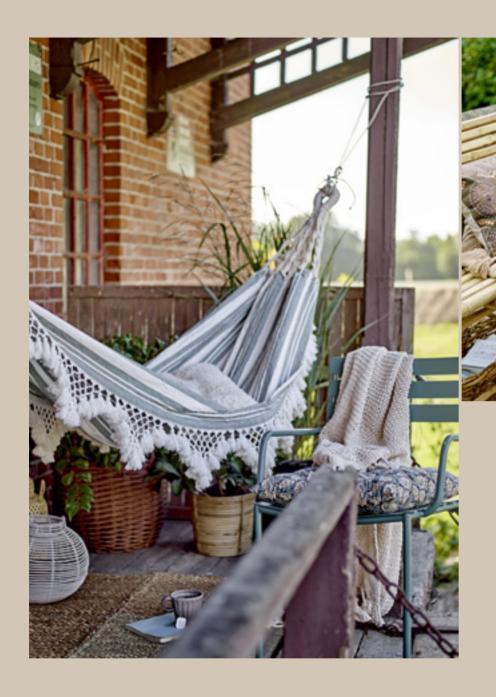

## OUTDOOR LIVING

As spring makes the days brighter and longer, it is time to spend more time outside. This season's furniture is lightweight, easy to move around the garden and can be used both outside and inside. The glow of the acacia wood is beautiful with the metal; a perfect combination when it comes to outdoor furniture.

FIND A PERFECT SPOT
TO RELAX AND LET YOUR
MIND WANDER BACK
TO DESTINATIONS FAR
FROM HOME