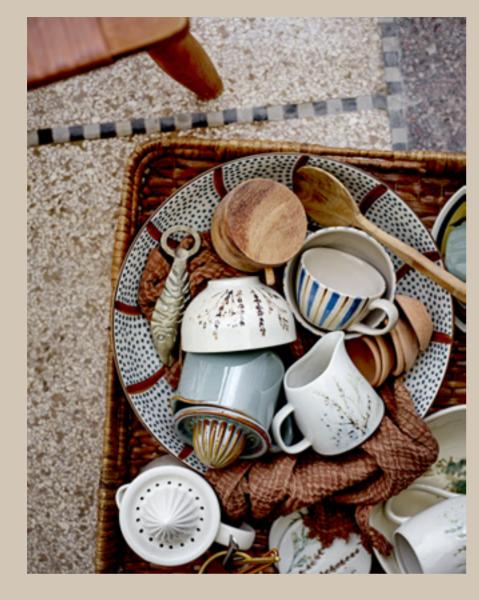

THE MIX OF MATERIALS MAKES THE DIFFERENCE IN THE COZY KITCHEN

Feras Mugs

Tonia Cups.

# IT'S ALL IN THE DETAIL - AND THE PRACTICALITY

Cozy and distinctive jars for storage ensure practicality in the kitchen, while at the same time creating personality and the right homely feeling. Stoneware, wicker, and wood in warm earthy tones underline the southern atmosphere.

Vanaya Herb Strippe Thasja Spoon.

Manna Jar

Aeris Ja

Ceylan Dog Leash

Pet Jars.