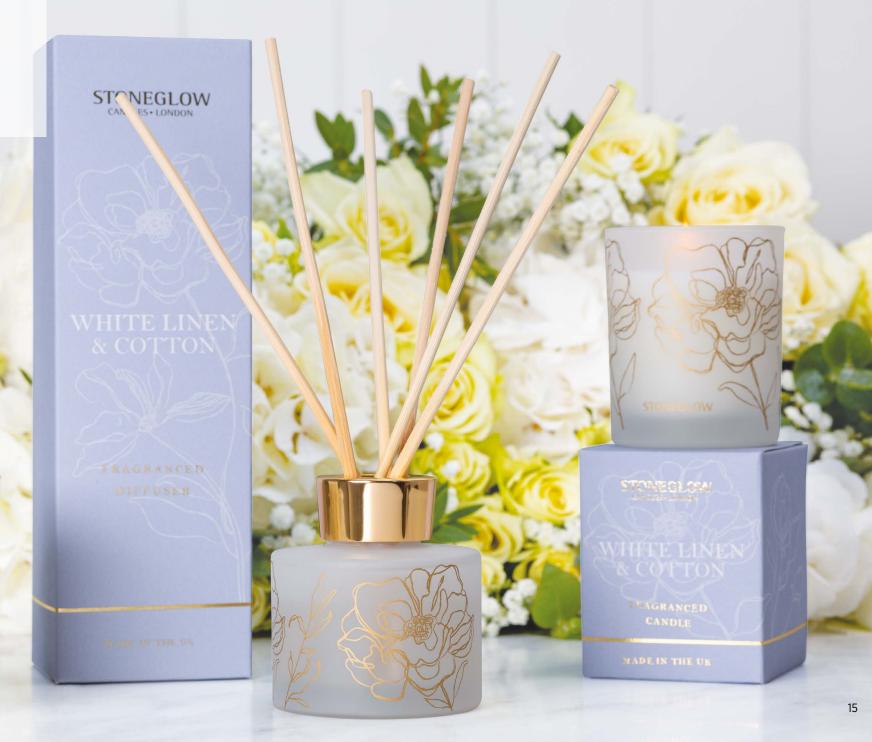

ce.

#### **HOME MIST**

Spritz your living space with a selection of ten fragrances in our mist sprays.

VEW PRODUCT









# introducing NEW RANGE WE RANGE





100% essential oil blends, developed for their wellbeing boosting properties. Scent has the power to stimulate our mood and has a positive impact on our wellbeing.

The Wellbeing collection of 100% Soy
Candles, Diffusers and Pillow Mists capture the aromatherapy benefits with three 100% pure essential oil blends.

The 140ml diffusers last up to 12 weeks.











## WELLBEING

The Wellbeing collection with moodenhancing abilities that can help de-stress, uplift and relax.



BE HAPP

STONEGLOW MIST







## DAY FLOWER

Simplicity and styling are the keynotes for this elegant collection with delicate aromas.

MADE IN THE UK







# introducing elements





#### elements

Inspired by the ancient ideology that each element has a relationship to life and nature. A collection of six beautiful fragrances, individually selected for the character of their elemental name. The bold bright colours embody the energy of the elements. Soy wax candles, gel candles and diffusers scent your space beautifully.



Fragranced diffuser available in six fragrances



Soy wax boxed candle available in six fragrances



Soy wax botanical candle available in six fragrances











## Lovingly made in the UK for over 30 years



#### **FOLLOW US**



Wax Art Limited, T/A Stoneglow Candles, 5 Lyon Road, Romford, Essex RM1 2BA +44 (0) 20 8595 8878 • sales@stoneglowcandles.co.uk • www.stoneglowcandles.co.uk

Our Elements and Nature'