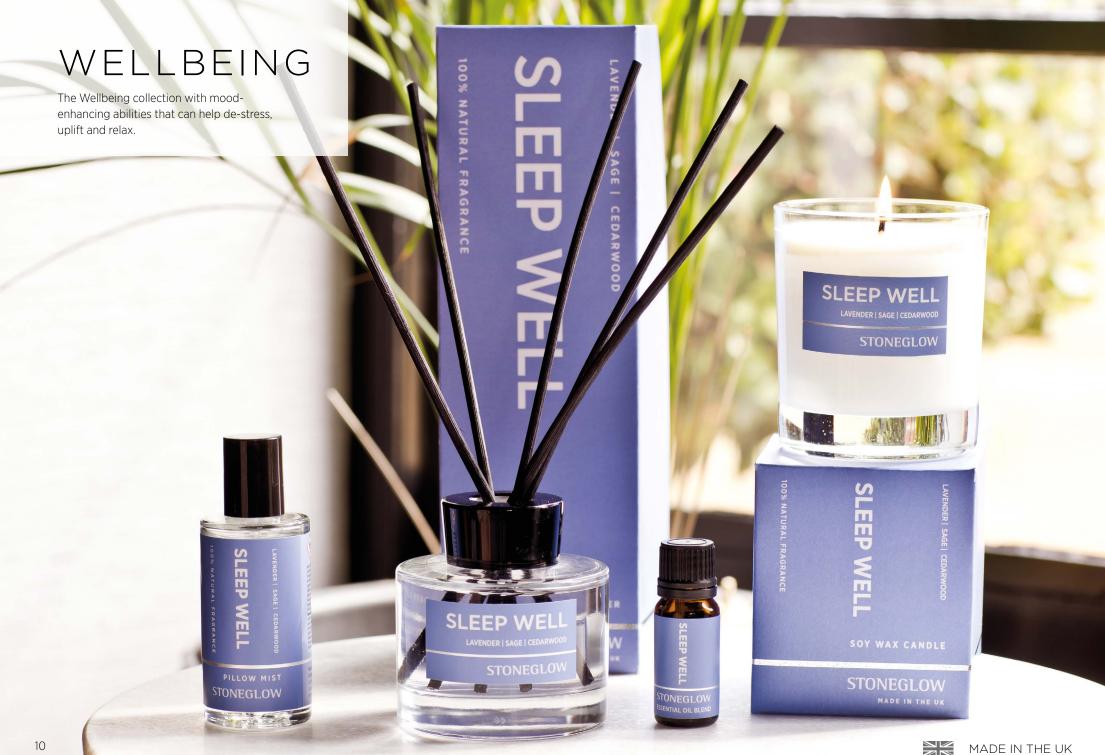

## WELLBEING

The Wellbeing collection with moodenhancing abilities that can help de-stress, uplift and relax.

BE HAPP

STONEGLOW MIST

# introducing NEW RANGE WE RANGE

100% essential oil blends, developed for their wellbeing boosting properties. Scent has the power to stimulate our mood and has a positive impact on our wellbeing.

The Wellbeing collection of 100% Soy
Candles, Diffusers and Pillow Mists capture the aromatherapy benefits with three 100% pure essential oil blends.

The 140ml diffusers last up to 12 weeks.