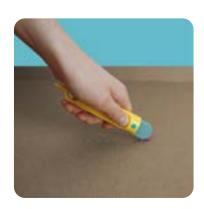

#### How to use:

Glide the toothed wheel across the cardboard surface... then simply fold along the dashed line that you have created.