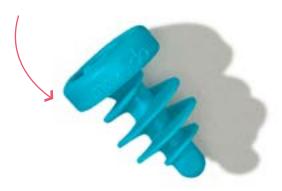

### **Scru Packs**

Makedo - Scru 180pce

MAB0180

Makedo - Scru+ 120pce

**Each SCRU+ connects** up to six layers of corrugated cardboard

Makedo - Scru Combo