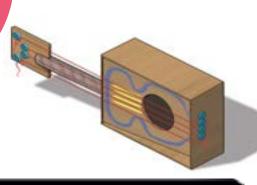

# makea

Makedo is a simple to use, open-ended system of tools for creative cardboard construction. Makedo enables children to see value in everyday cardboard and to independently repurpose it into imaginative, playful and useful creations, all the while planting a seed of critical thinking into the minds of tomorrows problem solvers. Makedo comes to life in collaborative creative environments such as classrooms, maker-spaces, museums and homes.

Children are endlessly imaginative. Ever eager to make indescribable thingamajigs for play, Paul Justin (PJ) sought to develop an open-ended construction system simple enough to enable his children (and many others) to independently create worlds of their own imagining. PJ's 'aha moment' was in utilising cardboard; a universally available, free and unlimited building block. With the development of fit-for-purpose, intuitive, reusable tools for crafting and connecting cardboard, Makedo was born.

#### **Endless Creativity**

Makedo is designed to be intuitive and physically enabling for kids as young as four. If you can imagine a cardboard box to be 'not a box', then you have just earned your license to Makedo.