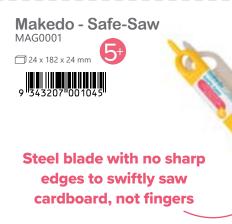

#### How to use:

The graded serrations allow you to easily saw any thickness of cardboard with a forward and backwards motion.