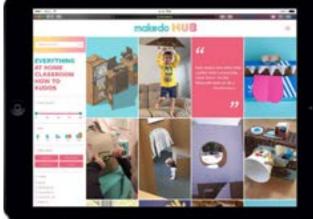

## The Makedo Hub

A growing library of resources is available at know.make.do. Here you will find instructions on using the tools, tips and tricks for improving skills, inspiration galleries of things to make, case studies of classroom and event uses, blog entries, media mentions and so much more.