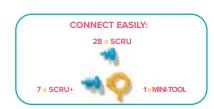

### **Scru Packs**

Makedo - Scru 180pce

MAB0180

Makedo - Scru+ 120pce

**Each SCRU+ connects** up to six layers of corrugated cardboard

Makedo - Scru Combo