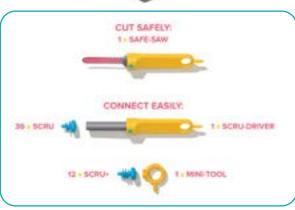

#### How to use:

The graded serrations allow you to easily saw any thickness of cardboard with a forward and backwards motion.

#### How to use:

Punch a hole through the material, insert the SCRU or SCRU+ into the socket on the end of the SCRU-DRIVER, and then with a few quick turns the cardboard will be securely joined