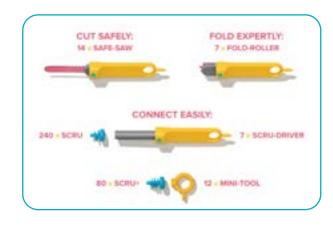

Each MINI-TOOL replicates the function of a SCRU-DRIVER

Makedo - Mini-Tool

#### How to use:

Punch a hole through the material, insert the SCRU or SCRU+ into the socket on the end of the SCRU-DRIVER, and then with a few quick turns the cardboard will be securely joined

#### How to use:

The graded serrations allow you to easily saw any thickness of cardboard with a forward and backwards motion.

#### How to use:

Glide the toothed wheel across the cardboard surface... then simply fold along the dashed line that you have created.

### **Scru Packs**

Makedo - Scru 180pce

MAB0180

Makedo - Scru+ 120pce

**Each SCRU+ connects** up to six layers of corrugated cardboard

Makedo - Scru Combo