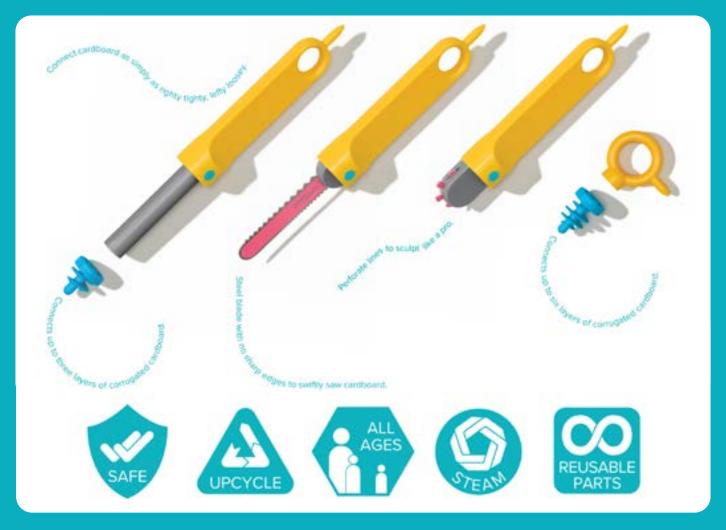

Each MINI-TOOL replicates the function of a SCRU-DRIVER

Makedo - Mini-Tool

#### How to use:

Punch a hole through the material, insert the SCRU or SCRU+ into the socket on the end of the SCRU-DRIVER, and then with a few quick turns the cardboard will be securely joined

#### How to use:

The graded serrations allow you to easily saw any thickness of cardboard with a forward and backwards motion.

#### How to use:

Glide the toothed wheel across the cardboard surface... then simply fold along the dashed line that you have created.

### **Scru Packs**

Makedo - Scru 180pce

MAB0180

Makedo - Scru+ 120pce

**Each SCRU+ connects** up to six layers of corrugated cardboard

Makedo - Scru Combo