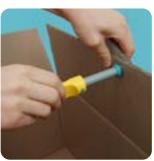

#### How to use:

Glide the toothed wheel across the cardboard surface... then simply fold along the dashed line that you have created.