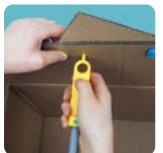

#### How to use:

The graded serrations allow you to easily saw any thickness of cardboard with a forward and backwards motion.