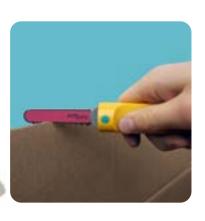

#### How to use:

The graded serrations allow you to easily saw any thickness of cardboard with a forward and backwards motion.