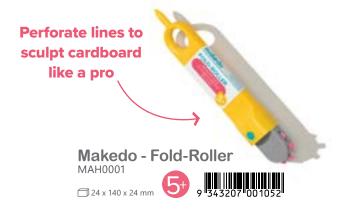

#### How to use:

Glide the toothed wheel across the cardboard surface... then simply fold along the dashed line that you have created.