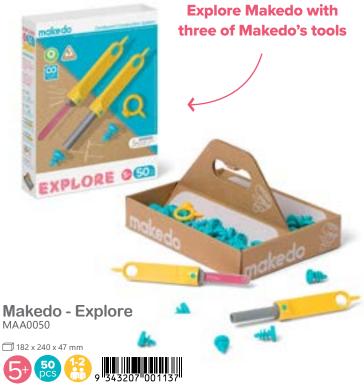

, insert the SCRU or SCRU+ into the socket on the end of the SCRU-DRIVER, and then with a few quick turns the cardboard will be securely joined





#### How to use:

The graded serrations allow you to easily saw any thickness of cardboard with a forward and backwards motion.



#### How to use:

Glide the toothed wheel across the cardboard surface... then simply fold along the dashed line that you have created.



### **Scru Packs**







Makedo - Scru 180pce

MAB0180











Makedo - Scru+ 120pce







**Each SCRU+ connects** up to six layers of corrugated cardboard







Makedo - Scru Combo









## **Tool Sets**

Try Makedo for the first time with this basic starter pack or use it to top-up your existing Makedo







Makedo - Starter

74 x 105 x 28 mm









# EXPLORE







1 - SCRU-DRIVER

# DISCOVER



INVENT

Perfect for the classroom. **Invent Makedo with all four** of their tools and plenty of scrus to use







Makedo - Invent







Proudly distributed by Bigjigs Toys®

Order online at www.bigjigstoys.com or contact your Account Manager

UK

orders@bigjigstoys.com
10 01303 250400

**The Netherlands** 

Bigjigs® Toys Ltd, Unit B, Kingsmead, West Park Farm Ind Est, Folkestone, Kent, CT19 5EU, United Kingdom

n bigjigstoysltd

@ @bigjigstoys

@bigjigstoys