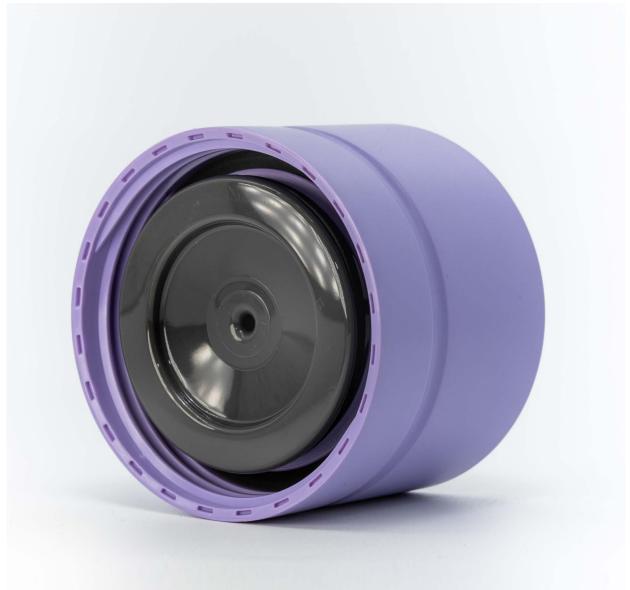

# Circular Cup

### The World's First Cup Made From Cups

10-Year Lifespan

100% Recyclable

100% Leakproof

Insulated Layers

Easy open & close

Drink from any angle

BPA & Melamine Free

# Circular Cup

The World's First Cup Made From Cups

### **Award-Winning Sustainability**

Our multi-award-winning Circular Cups are the world's first reusable coffee cups made from six single-use paper cups and designed to last 10 years. Every purchase of the iconic Circular Cup funds a sustainable solution to global waste - backed by our pioneering, industry-leading takeback scheme.

### **Designed for Life**

The best reusable is the one that gives you the confidence to use it all day, every day. The Circular Cup is 100% leakproof and features our signature one-handed push-click lid with 360° drinking. Insulated to protect your hands and keep your drink warm for up to 90 minutes - it is dishwasher safe, easy to clean, and supports a busy lifestyle.