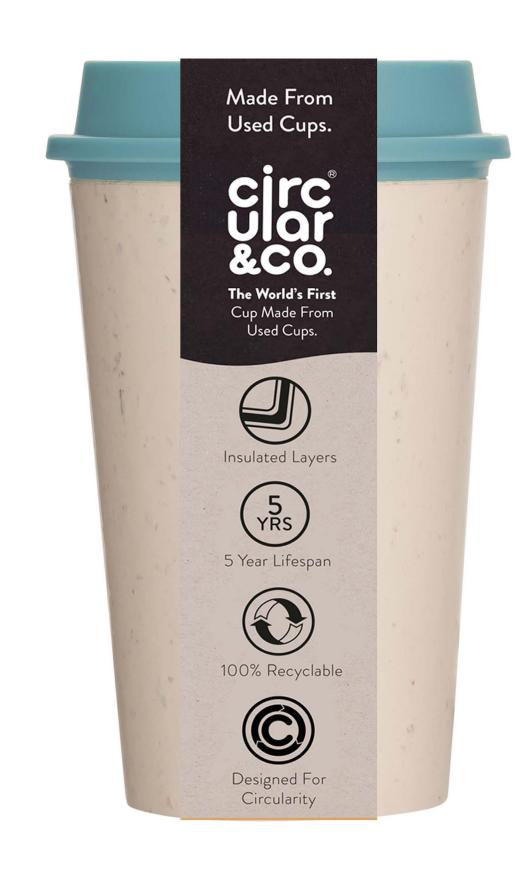

## Circular NOW Cup

### **Making Reusables Affordable**

5-Year Lifespan

100% Recyclable

Lightweight

Insulated Layers

Traditional Snap Fit Lid

12oz Capacity

BPA & Melamine Free

### Circular Design & Style

In true Circular&Co. style, the Circular NOW Cup is made from six single-use paper cups and designed for five years' use. Dishwasher safe, with a traditional snap-fit lid and insulated body, the NOW cup is 100% recyclable at the end of its life.