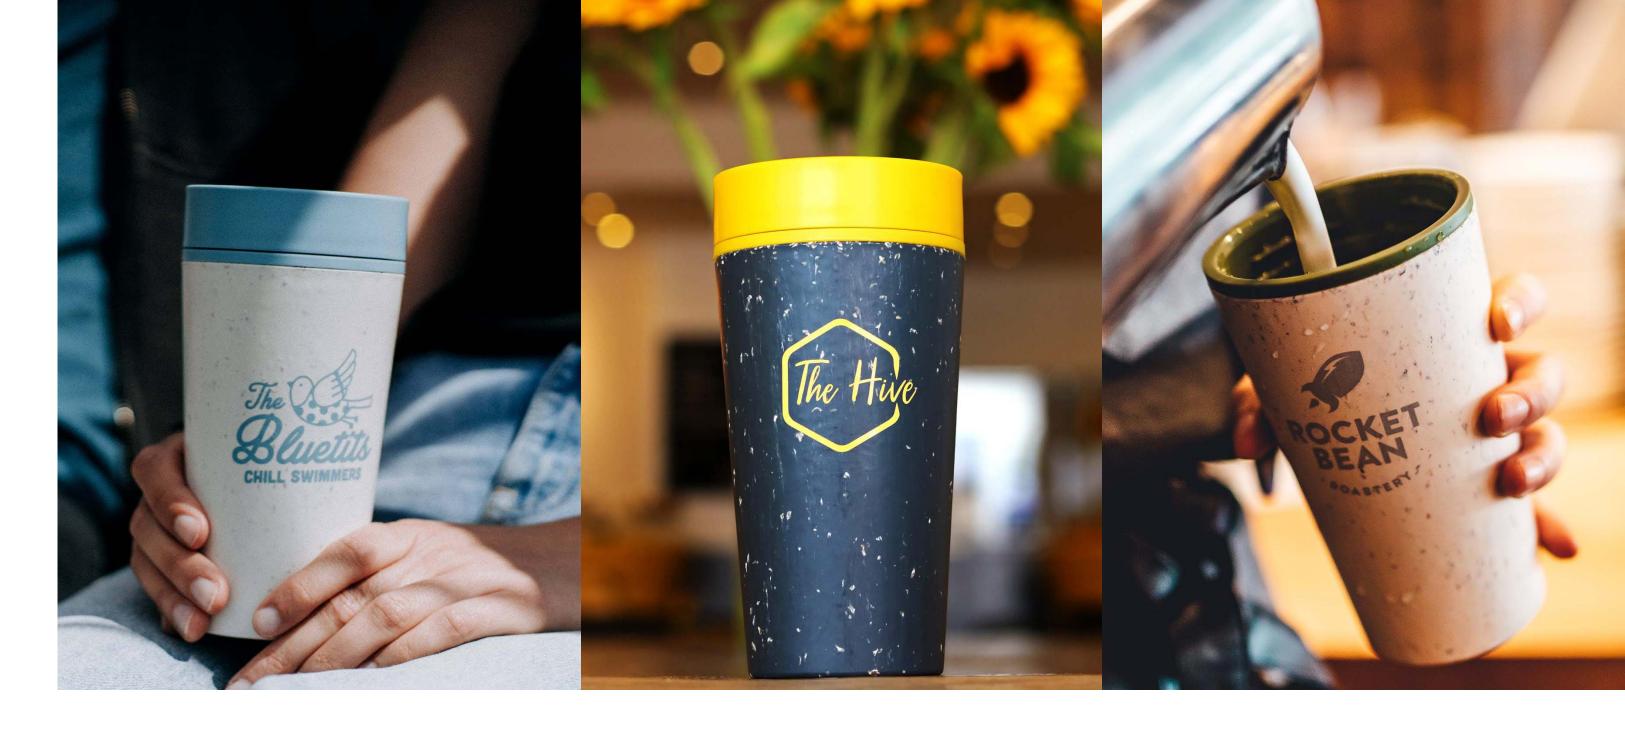

# Branded & Bespoke

Want to see your brand on Circular Cups to show your commitment to the circular economy? We can print your logo or brand or message on our Circular Cups and Bottles.

Our most popular and cost-effective option is highly durable, single-colour printing. We can print on either one or both sides of your reusable. We can also offer even more customised options, including full-colour, full-wrap designs, Pantone matched lids and tailored outer labels.