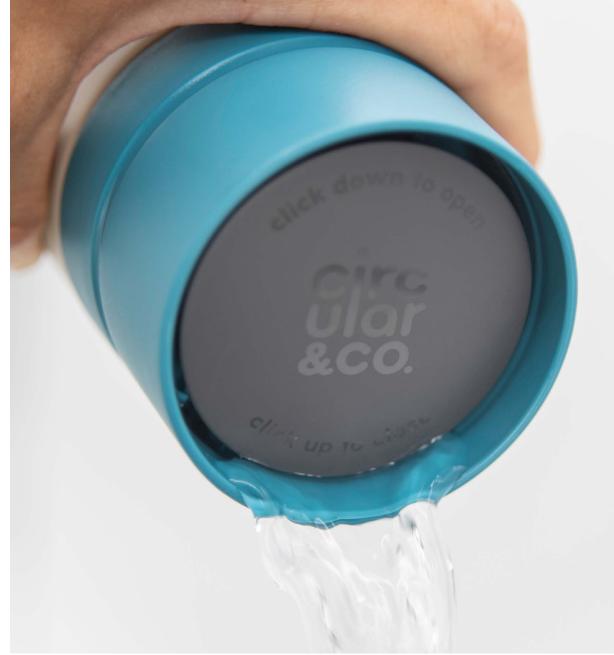

### The Reusable Bottle Made From Bottles

10-Year Lifespan

100% Recyclable

100% Leakproof

Lightweight

Easy open & close

Drink from any angle

BPA & Melamine Free

### **Truly Sustainable**

Made from 92% single-use bottles, the Circular Bottle has a 10 year lifespan and is 100% recyclable at the end of its life in your kerbside recycling box so that the cycle can continue. Simply being 'reusable' is no longer good enough – the Circular Bottle is the world leader of next-generation sustainability.

### **Unique Functionality**

Lightweight and leakproof, the Circular Bottle features our signature one-handed push-click lid with 360° drinking. Durable and robust, the Circular Bottle is designed for a practical life on the go, whilst supporting a sustainable solution to the global waste problem.