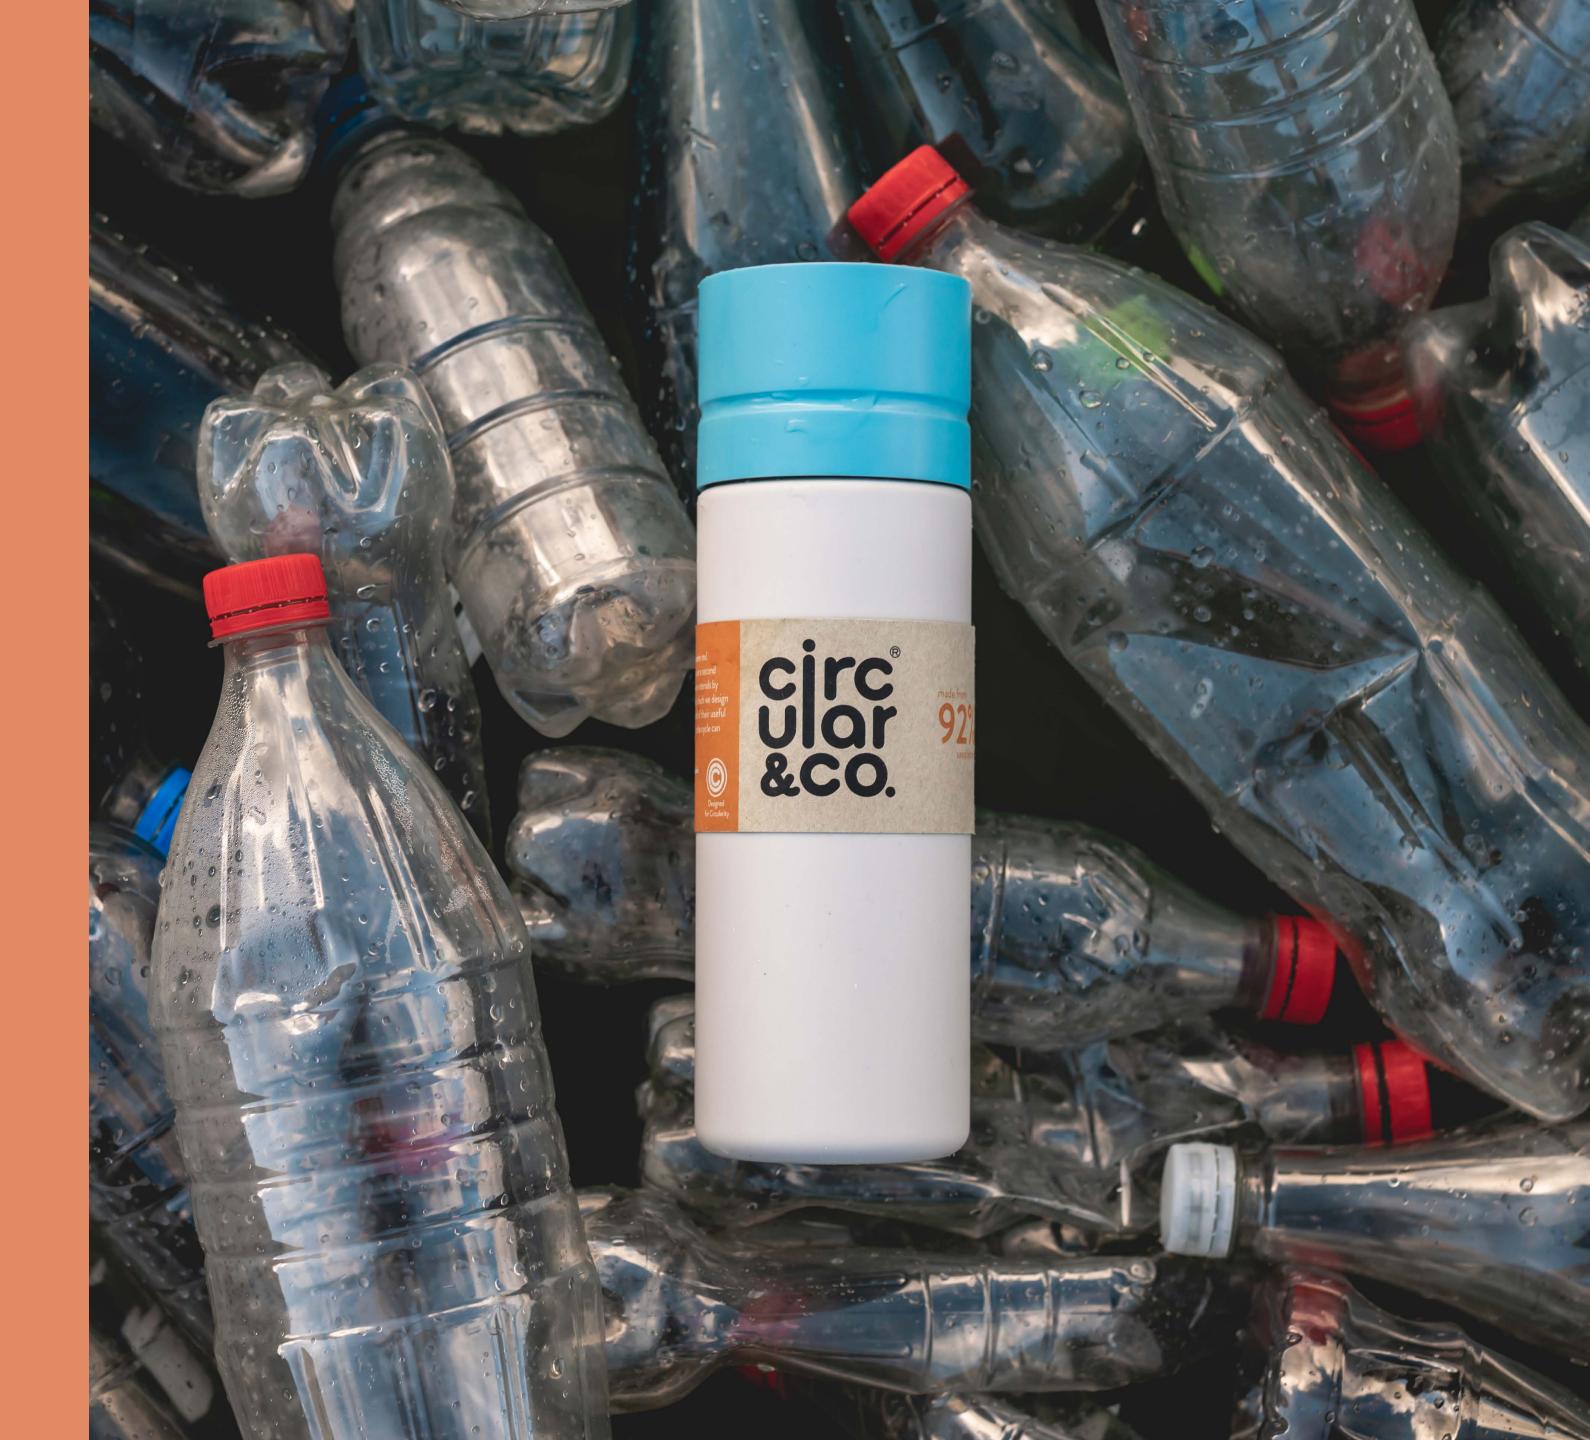

# Circular Bottle

### The Reusable Bottle Made From Bottles

10-Year Lifespan

100% Recyclable

100% Leakproof

Lightweight

Easy open & close

Drink from any angle

BPA & Melamine Free

600ml Capacity

Made from 92% single- use bottles.

# Circular Bottle

The Reusable Bottle Made From Bottles

### **Truly Sustainable**

Made from 92% single-use bottles, the Circular Bottle has a 10 year lifespan and is 100% recyclable at the end of its life in your kerbside recycling box so that the cycle can continue. Simply being 'reusable' is no longer good enough – the Circular Bottle is the world leader of next-generation sustainability.