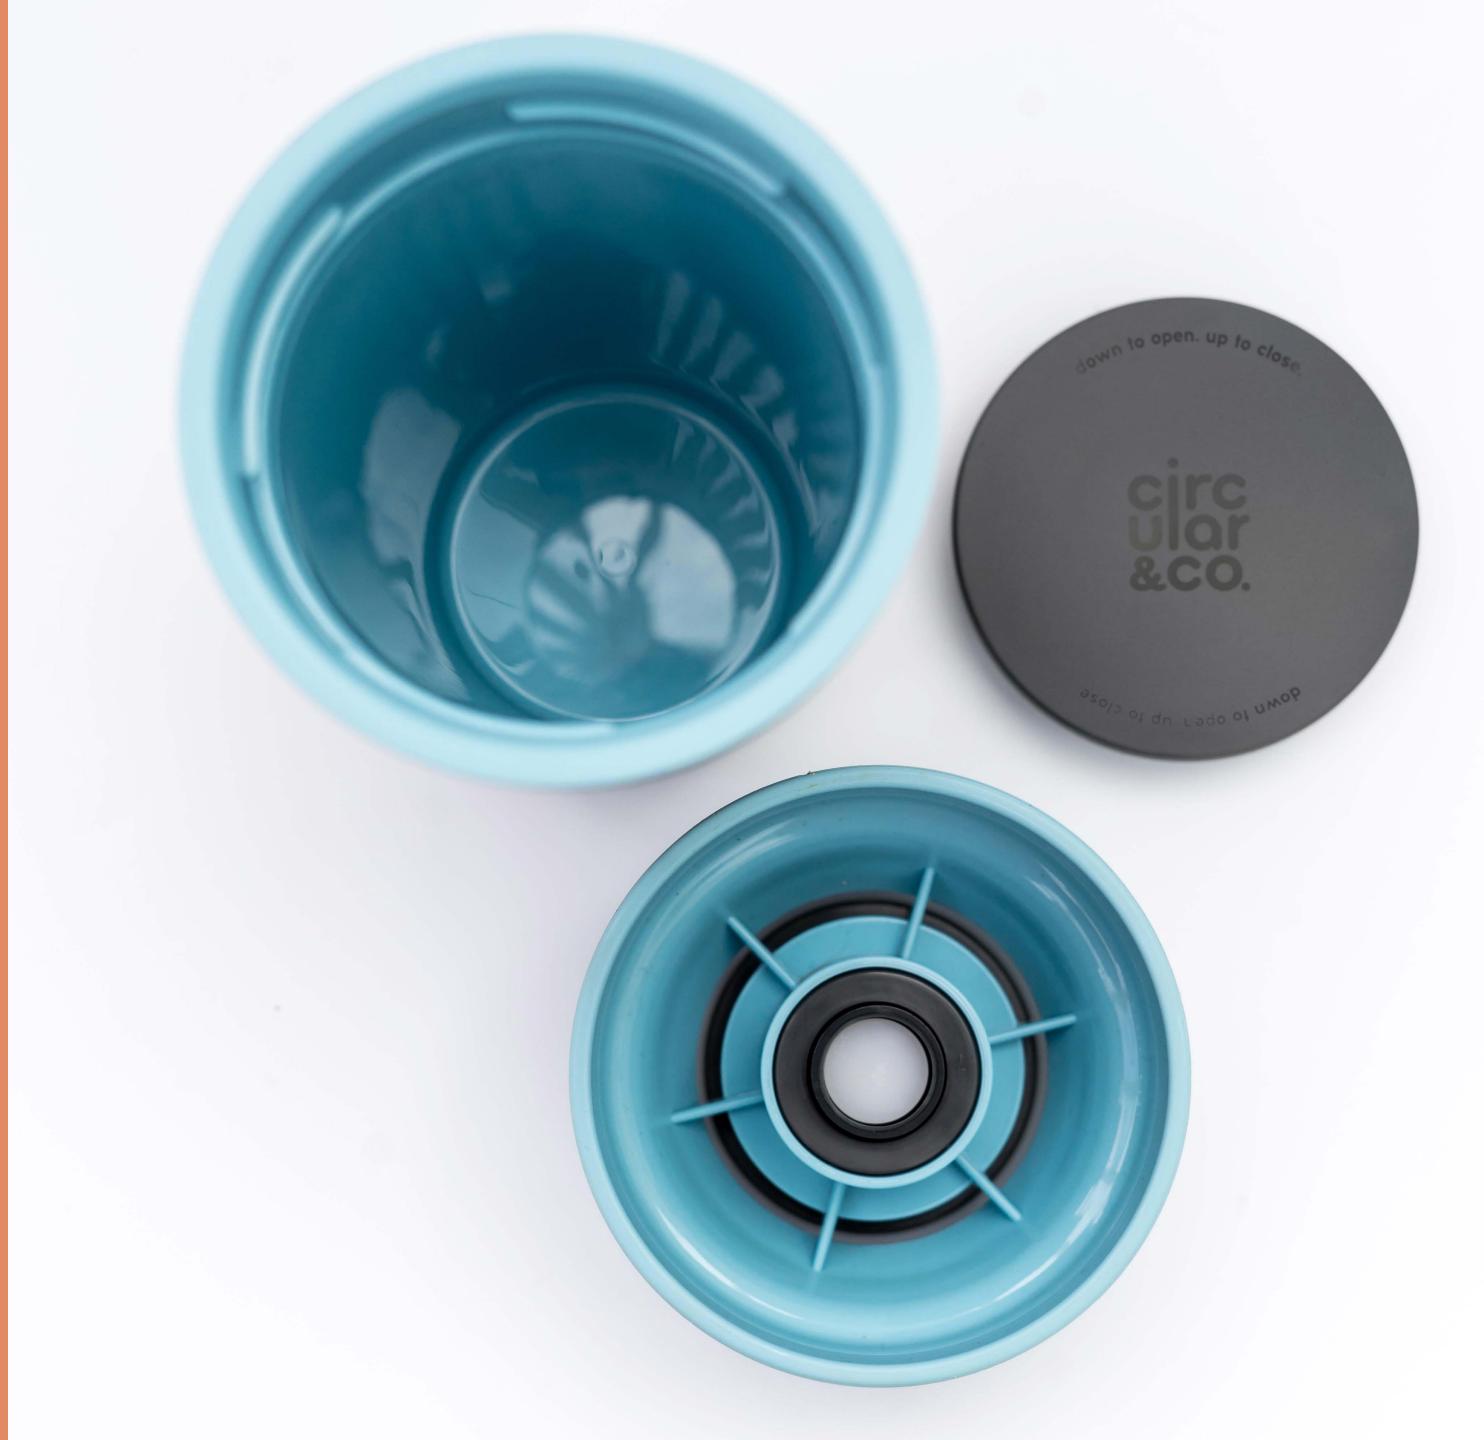

### The Reusable Bottle Made From Bottles

10-Year Lifespan

100% Recyclable

100% Leakproof

Lightweight

Easy open & close

Drink from any angle

BPA & Melamine Free

### **Truly Sustainable**

Made from 92% single-use bottles, the Circular Bottle has a 10 year lifespan and is 100% recyclable at the end of its life in your kerbside recycling box so that the cycle can continue. Simply being 'reusable' is no longer good enough – the Circular Bottle is the world leader of next-generation sustainability.

### **Unique Functionality**

Lightweight and leakproof, the Circular Bottle features our signature one-handed push-click lid with 360° drinking. Durable and robust, the Circular Bottle is designed for a practical life on the go, whilst supporting a sustainable solution to the global waste problem.

### **Circular Bottle Range**

Height With Lid On: 224mm / Height With Lid Off: 184mm / Diameter: 70mm