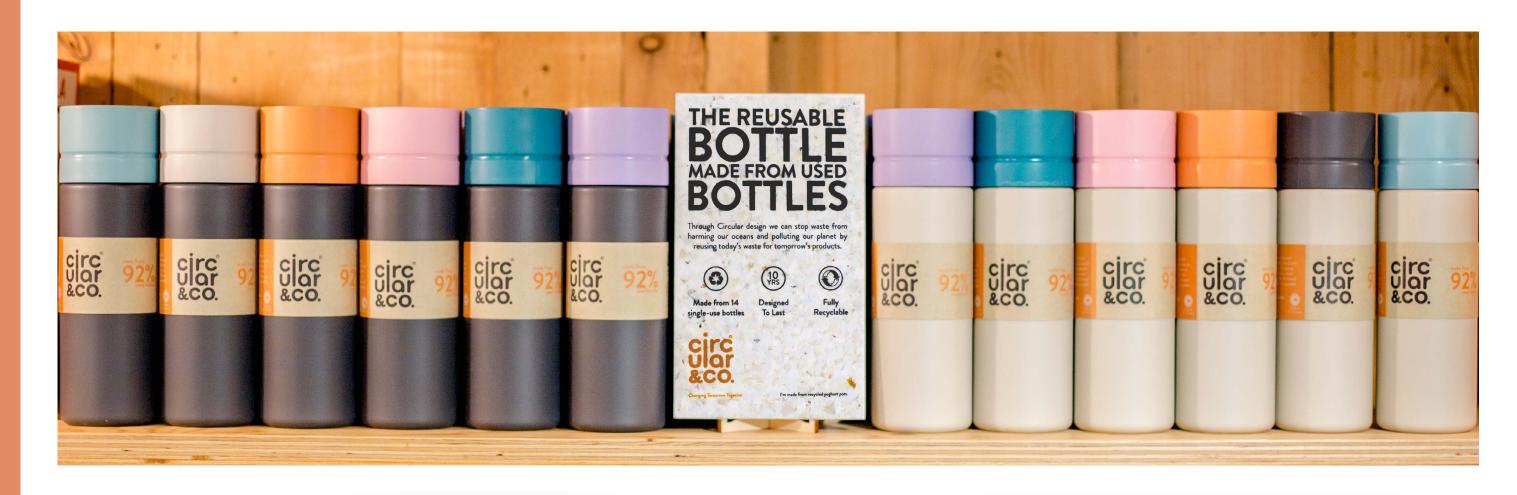

# Circular Bottle

### The Reusable Bottle Made From Bottles

10-Year Lifespan

100% Recyclable

100% Leakproof

Lightweight

Easy open & close

Drink from any angle

BPA & Melamine Free

600ml Capacity

Made from 92% single- use bottles.

# Circular Bottle

The Reusable Bottle Made From Bottles

### **Truly Sustainable**

Made from 92% single-use bottles, the Circular Bottle has a 10 year lifespan and is 100% recyclable at the end of its life in your kerbside recycling box so that the cycle can continue. Simply being 'reusable' is no longer good enough – the Circular Bottle is the world leader of next-generation sustainability.