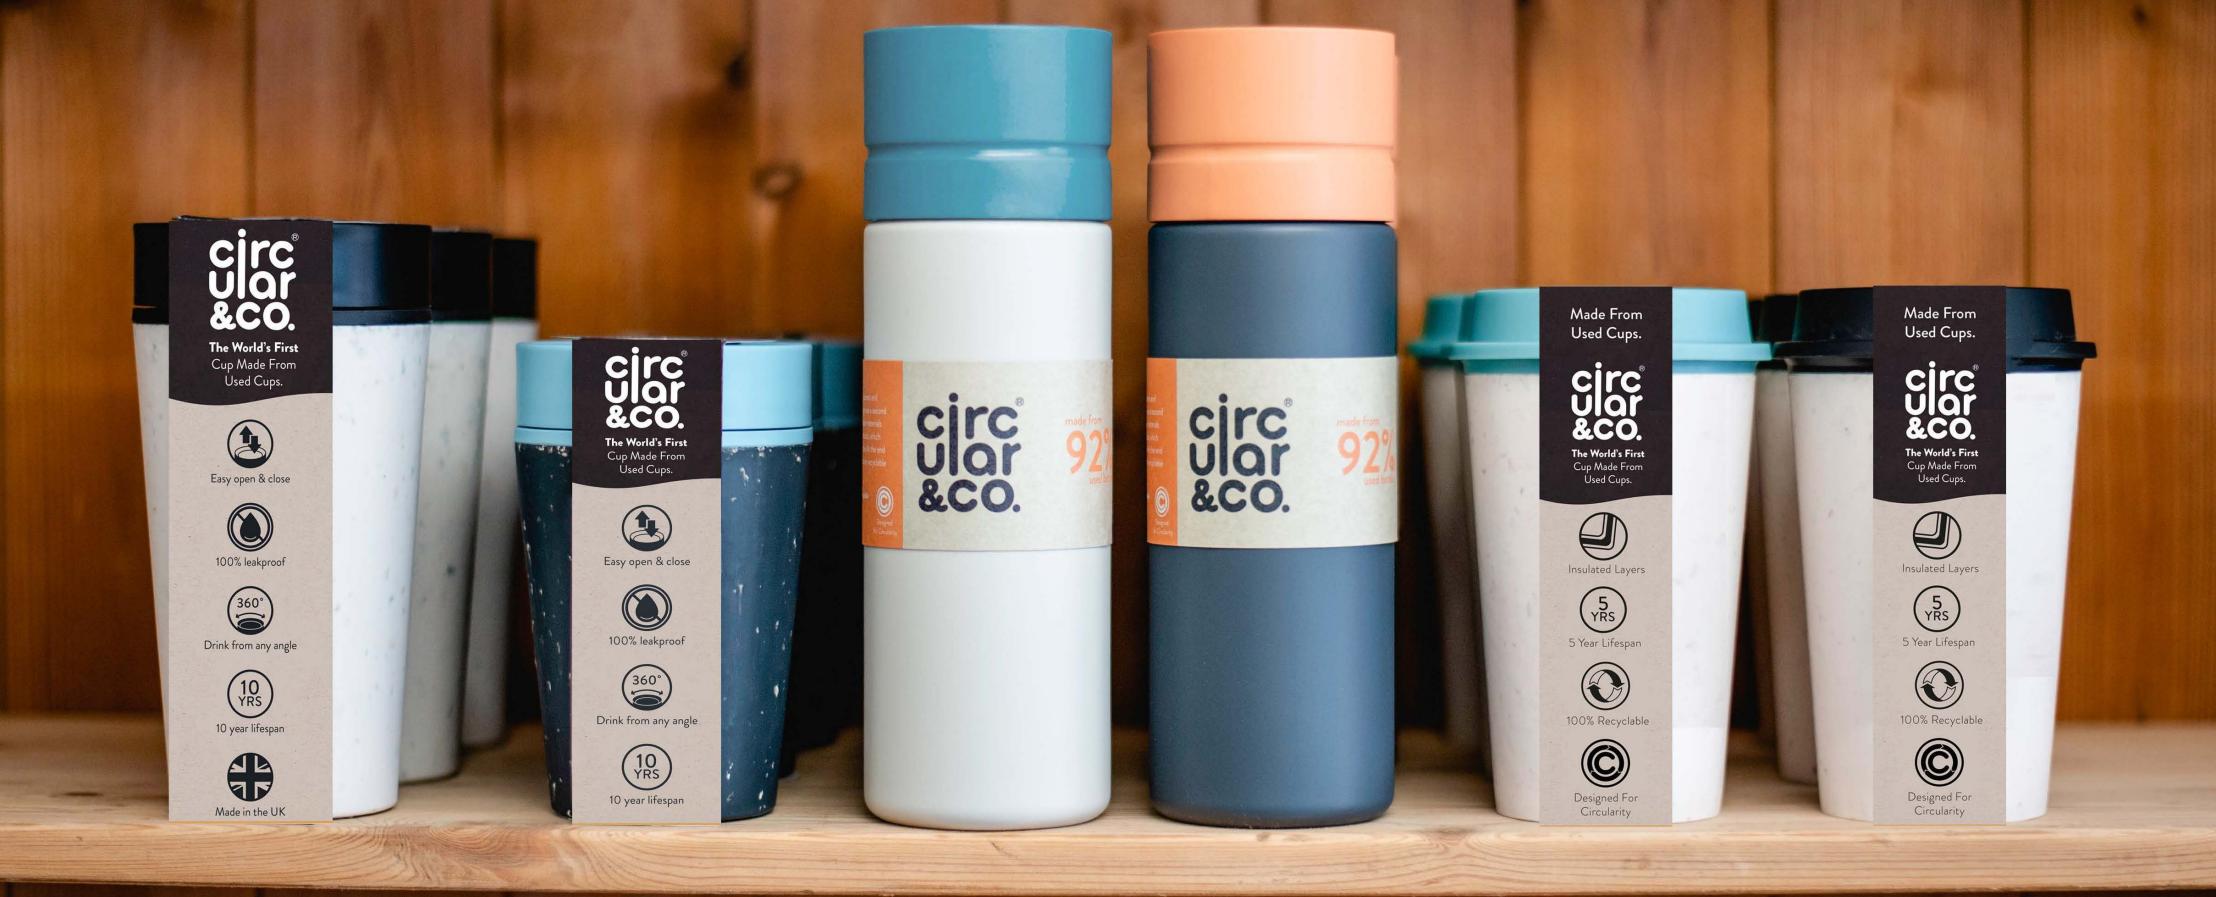

# Circular Cup

### The World's First Cup Made From Cups

10-Year Lifespan

100% Recyclable

100% Leakproof

Insulated Layers

Easy open & close

Drink from any angle

BPA & Melamine Free

# Circular Cup

The World's First Cup Made From Cups

### **Award-Winning Sustainability**

Our multi-award-winning Circular Cups are the world's first reusable coffee cups made from six single-use paper cups and designed to last 10 years. Every purchase of the iconic Circular Cup funds a sustainable solution to global waste - backed by our pioneering, industry-leading takeback scheme.

### Circular Cup Range

12oz / 340ml RRP £14.95

Height With Lid On: 166mm / Height With Lid Off: 143mm / Diameter: 84mm

8oz / 227ml **RRP £13.95** 

Height With Lid On: 133mm / Height With Lid Off: 110mm / Diameter: 84mm