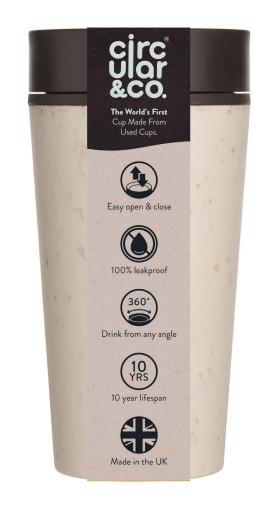

# Circular Cup

### The World's First Cup Made From Cups

10-Year Lifespan

100% Recyclable

100% Leakproof

Insulated Layers

Easy open & close

Drink from any angle

BPA & Melamine Free

Made in the UK

"A brilliant cup all-round and one that helps tackle the problem of single-use cup waste in a more profound way than most"

INDY / BEST BUY 2021 - THE INDEPENDENT

# Circular Cup

The World's First Cup Made From Cups

### **Award-Winning Sustainability**

Our multi-award-winning Circular Cups are the world's first reusable coffee cups made from six single-use paper cups and designed to last 10 years. Every purchase of the iconic Circular Cup funds a sustainable solution to global waste - backed by our pioneering, industry-leading takeback scheme.

### **Designed for Life**

The best reusable is the one that gives you the confidence to use it all day, every day. The Circular Cup is 100% leakproof and features our signature one-handed push-click lid with 360° drinking. Insulated to protect your hands and keep your drink warm for up to 90 minutes - it is dishwasher safe, easy to clean, and supports a busy lifestyle.