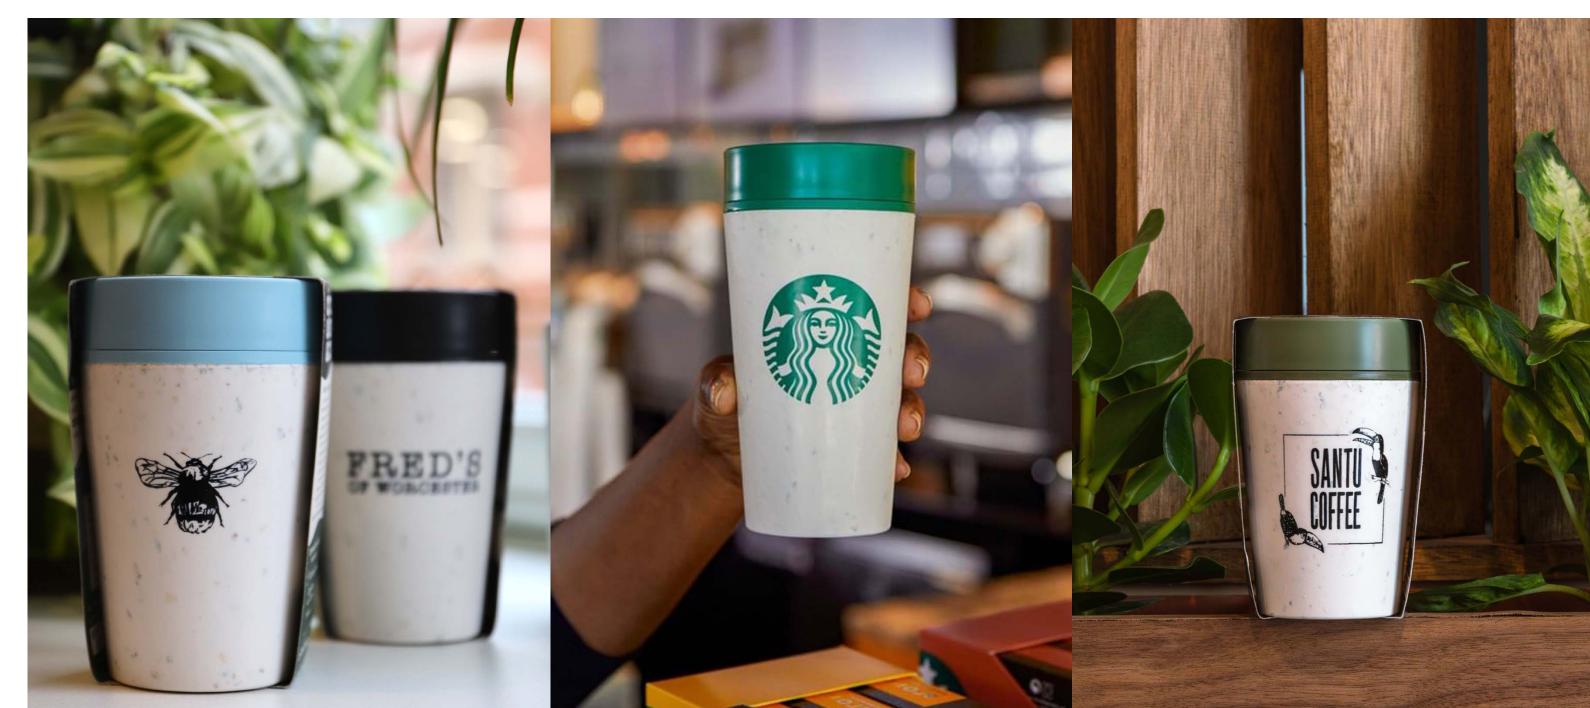

# Branded & Bespoke

Want to see your brand on Circular Cups to show your commitment to the circular economy? We can print your logo or brand or message on our Circular Cups and Bottles.

Our most popular and cost-effective option is highly durable, single-colour printing. We can print on either one or both sides of your reusable. We can also offer even more customised options, including full-colour, full-wrap designs, Pantone matched lids and tailored outer labels.