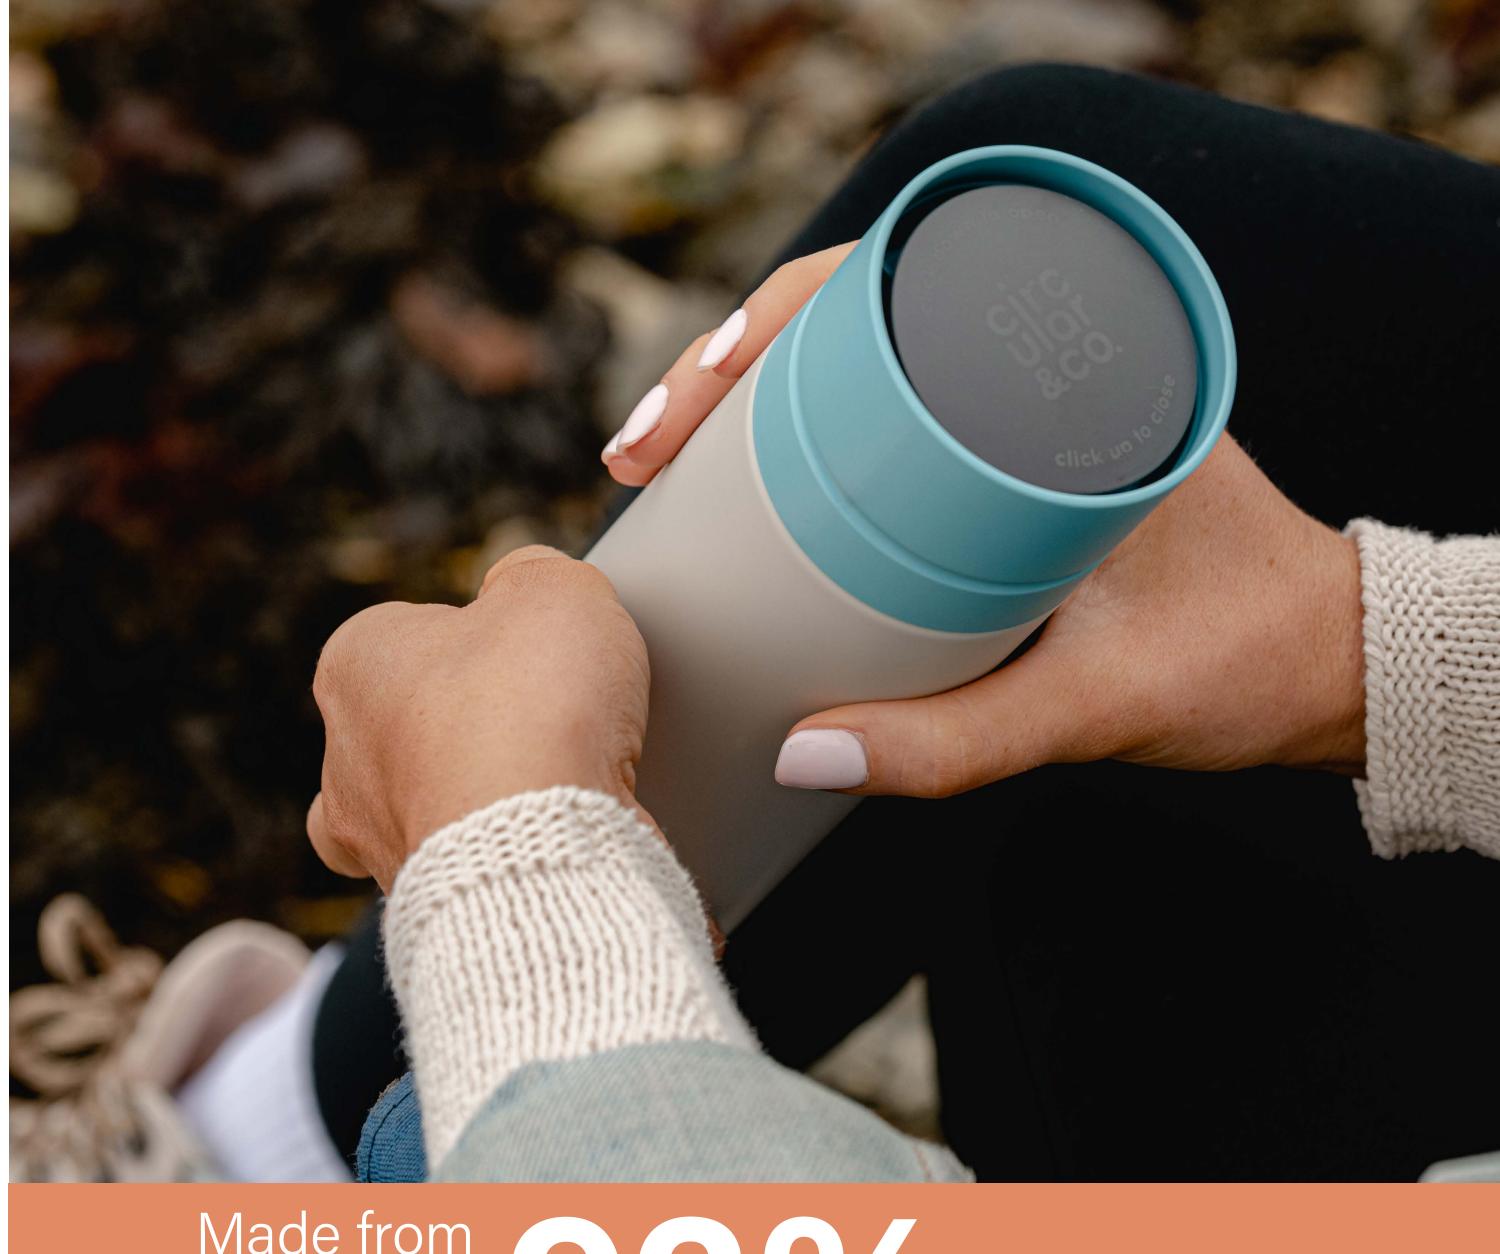

# Circular Bottle

### The Reusable Bottle Made From Bottles

10-Year Lifespan

100% Recyclable

100% Leakproof

Lightweight

Easy open & close

Drink from any angle

BPA & Melamine Free

600ml Capacity

Made from 92% single- use bottles.

# Circular Bottle

The Reusable Bottle Made From Bottles

### **Truly Sustainable**

Made from 92% single-use bottles, the Circular Bottle has a 10 year lifespan and is 100% recyclable at the end of its life in your kerbside recycling box so that the cycle can continue. Simply being 'reusable' is no longer good enough – the Circular Bottle is the world leader of next-generation sustainability.

### **Unique Functionality**

Lightweight and leakproof, the Circular Bottle features our signature one-handed push-click lid with 360° drinking. Durable and robust, the Circular Bottle is designed for a practical life on the go, whilst supporting a sustainable solution to the global waste problem.