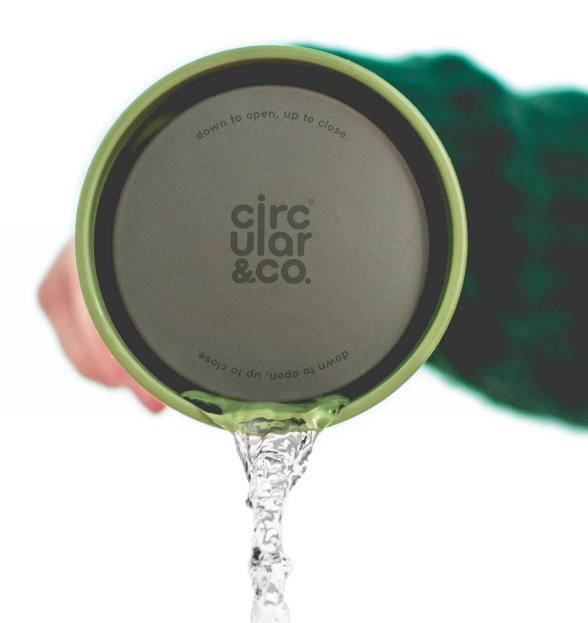

# Circular Bottle

### The Reusable Bottle Made From Bottles

10-Year Lifespan

100% Recyclable

100% Leakproof

Lightweight

Easy open & close

Drink from any angle

BPA & Melamine Free

600ml Capacity

Made from 92% single- use bottles.

# Circular Bottle

The Reusable Bottle Made From Bottles

### **Truly Sustainable**

Made from 92% single-use bottles, the Circular Bottle has a 10 year lifespan and is 100% recyclable at the end of its life in your kerbside recycling box so that the cycle can continue. Simply being 'reusable' is no longer good enough – the Circular Bottle is the world leader of next-generation sustainability.

### **Unique Functionality**

Lightweight and leakproof, the Circular Bottle features our signature one-handed push-click lid with 360° drinking. Durable and robust, the Circular Bottle is designed for a practical life on the go, whilst supporting a sustainable solution to the global waste problem.