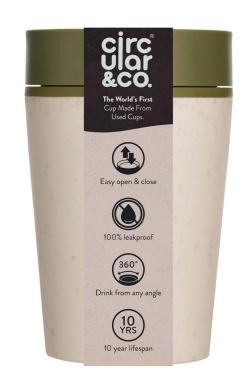

# Circular Cup

### The World's First Cup Made From Cups

10-Year Lifespan

100% Recyclable

100% Leakproof

Insulated Layers

Easy open & close

Drink from any angle

BPA & Melamine Free

# Circular Cup

The World's First Cup Made From Cups

### **Award-Winning Sustainability**

Our multi-award-winning Circular Cups are the world's first reusable coffee cups made from six single-use paper cups and designed to last 10 years. Every purchase of the iconic Circular Cup funds a sustainable solution to global waste - backed by our pioneering, industry-leading takeback scheme.

### **Designed for Life**

The best reusable is the one that gives you the confidence to use it all day, every day. The Circular Cup is 100% leakproof and features our signature one-handed push-click lid with 360° drinking. Insulated to protect your hands and keep your drink warm for up to 90 minutes - it is dishwasher safe, easy to clean, and supports a busy lifestyle.