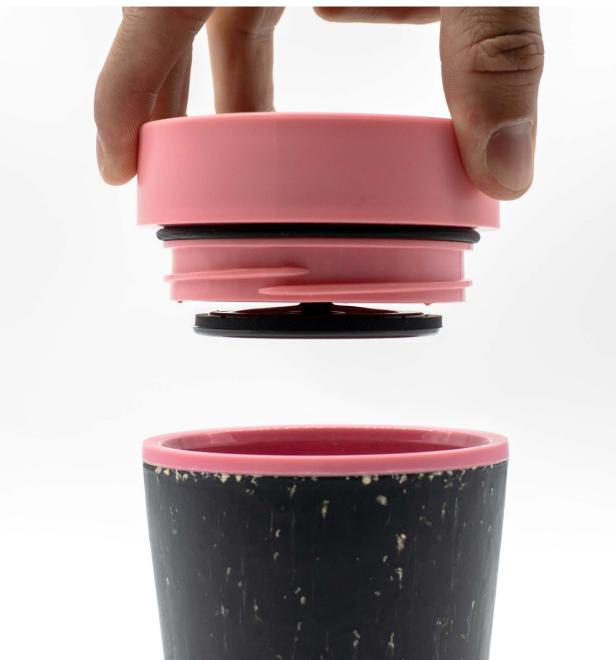

### The Reusable Bottle Made From Bottles

10-Year Lifespan

100% Recyclable

100% Leakproof

Lightweight

Easy open & close

Drink from any angle

BPA & Melamine Free

### **Truly Sustainable**

Made from 92% single-use bottles, the Circular Bottle has a 10 year lifespan and is 100% recyclable at the end of its life in your kerbside recycling box so that the cycle can continue. Simply being 'reusable' is no longer good enough – the Circular Bottle is the world leader of next-generation sustainability.

### **Unique Functionality**

Lightweight and leakproof, the Circular Bottle features our signature one-handed push-click lid with 360° drinking. Durable and robust, the Circular Bottle is designed for a practical life on the go, whilst supporting a sustainable solution to the global waste problem.