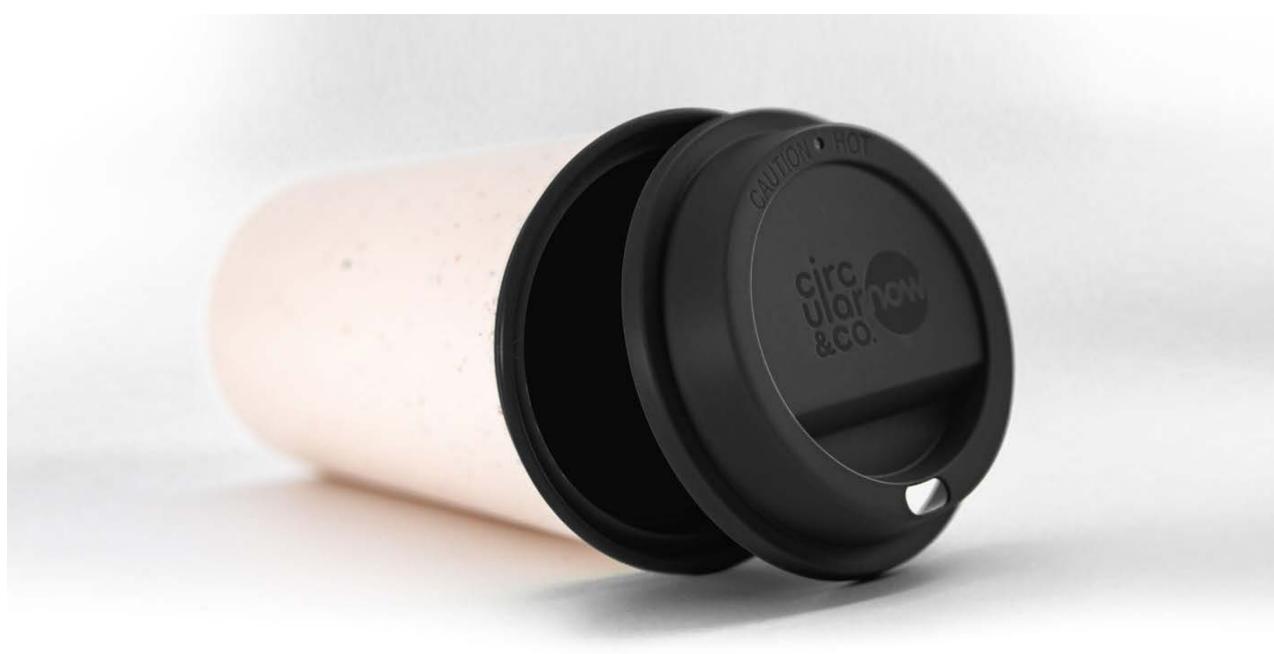

## Circular NOW Cup

### **Making Reusables Affordable**

5-Year Lifespan

100% Recyclable

Lightweight

Insulated Layers

Traditional Snap Fit Lid

12oz Capacity

BPA & Melamine Free

### Circular Design & Style

In true Circular&Co. style, the Circular NOW Cup is made from six single-use paper cups and designed for five years' use. Dishwasher safe, with a traditional snap-fit lid and insulated body, the NOW cup is 100% recyclable at the end of its life.