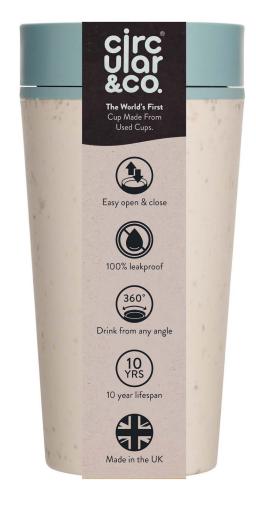

# Circular Cup

### The World's First Cup Made From Cups

10-Year Lifespan

100% Recyclable

100% Leakproof

Insulated Layers

Easy open & close

Drink from any angle

BPA & Melamine Free

Made in the UK

"A brilliant cup all-round and one that helps tackle the problem of single-use cup waste in a more profound way than most"

INDY / BEST BUY 2021 - THE INDEPENDENT

# Circular Cup

The World's First Cup Made From Cups

### **Award-Winning Sustainability**

Our multi-award-winning Circular Cups are the world's first reusable coffee cups made from six single-use paper cups and designed to last 10 years. Every purchase of the iconic Circular Cup funds a sustainable solution to global waste - backed by our pioneering, industry-leading takeback scheme.

### **Designed for Life**

The best reusable is the one that gives you the confidence to use it all day, every day. The Circular Cup is 100% leakproof and features our signature one-handed push-click lid with 360° drinking. Insulated to protect your hands and keep your drink warm for up to 90 minutes - it is dishwasher safe, easy to clean, and supports a busy lifestyle.