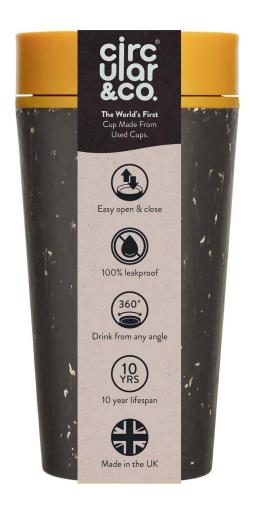

# Circular Cup

### The World's First Cup Made From Cups

10-Year Lifespan

100% Recyclable

100% Leakproof

Insulated Layers

Easy open & close

Drink from any angle

BPA & Melamine Free

Made in the UK

"A brilliant cup all-round and one that helps tackle the problem of single-use cup waste in a more profound way than most"

INDY / BEST BUY 2021 - THE INDEPENDENT

# Circular Cup

The World's First Cup Made From Cups

### **Award-Winning Sustainability**

Our multi-award-winning Circular Cups are the world's first reusable coffee cups made from six single-use paper cups and designed to last 10 years. Every purchase of the iconic Circular Cup funds a sustainable solution to global waste - backed by our pioneering, industry-leading takeback scheme.

### **Designed for Life**

The best reusable is the one that gives you the confidence to use it all day, every day. The Circular Cup is 100% leakproof and features our signature one-handed push-click lid with 360° drinking. Insulated to protect your hands and keep your drink warm for up to 90 minutes - it is dishwasher safe, easy to clean, and supports a busy lifestyle.