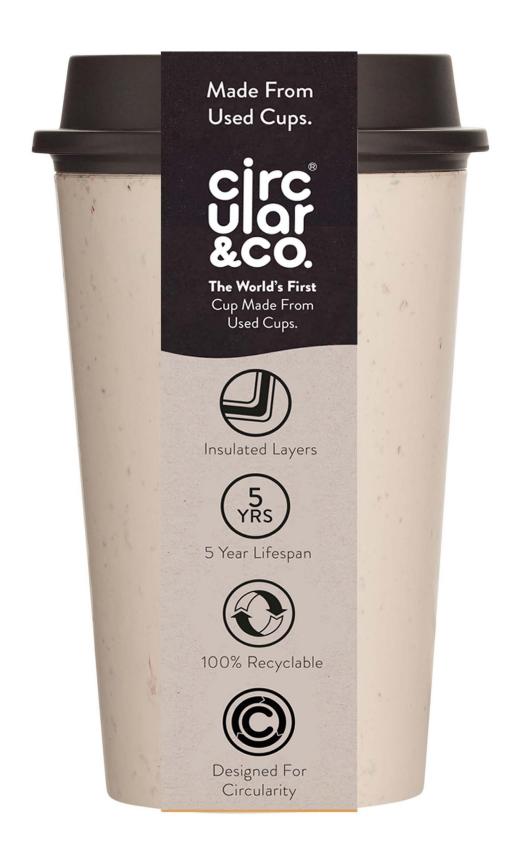

# Circular Cup

### The World's First Cup Made From Cups

10-Year Lifespan

100% Recyclable

100% Leakproof

Insulated Layers

Easy open & close

Drink from any angle

BPA & Melamine Free

Made in the UK

"A brilliant cup all-round and one that helps tackle the problem of single-use cup waste in a more profound way than most"

INDY / BEST BUY 2021 - THE INDEPENDENT

# Circular Cup

The World's First Cup Made From Cups

### **Award-Winning Sustainability**

Our multi-award-winning Circular Cups are the world's first reusable coffee cups made from six single-use paper cups and designed to last 10 years. Every purchase of the iconic Circular Cup funds a sustainable solution to global waste - backed by our pioneering, industry-leading takeback scheme.

### **Designed for Life**

The best reusable is the one that gives you the confidence to use it all day, every day. The Circular Cup is 100% leakproof and features our signature one-handed push-click lid with 360° drinking. Insulated to protect your hands and keep your drink warm for up to 90 minutes - it is dishwasher safe, easy to clean, and supports a busy lifestyle.

### Circular Cup Range

12oz / 340ml RRP £14.95

Height With Lid On: 166mm / Height With Lid Off: 143mm / Diameter: 84mm

8oz / 227ml **RRP £13.95** 

Height With Lid On: 133mm / Height With Lid Off: 110mm / Diameter: 84mm