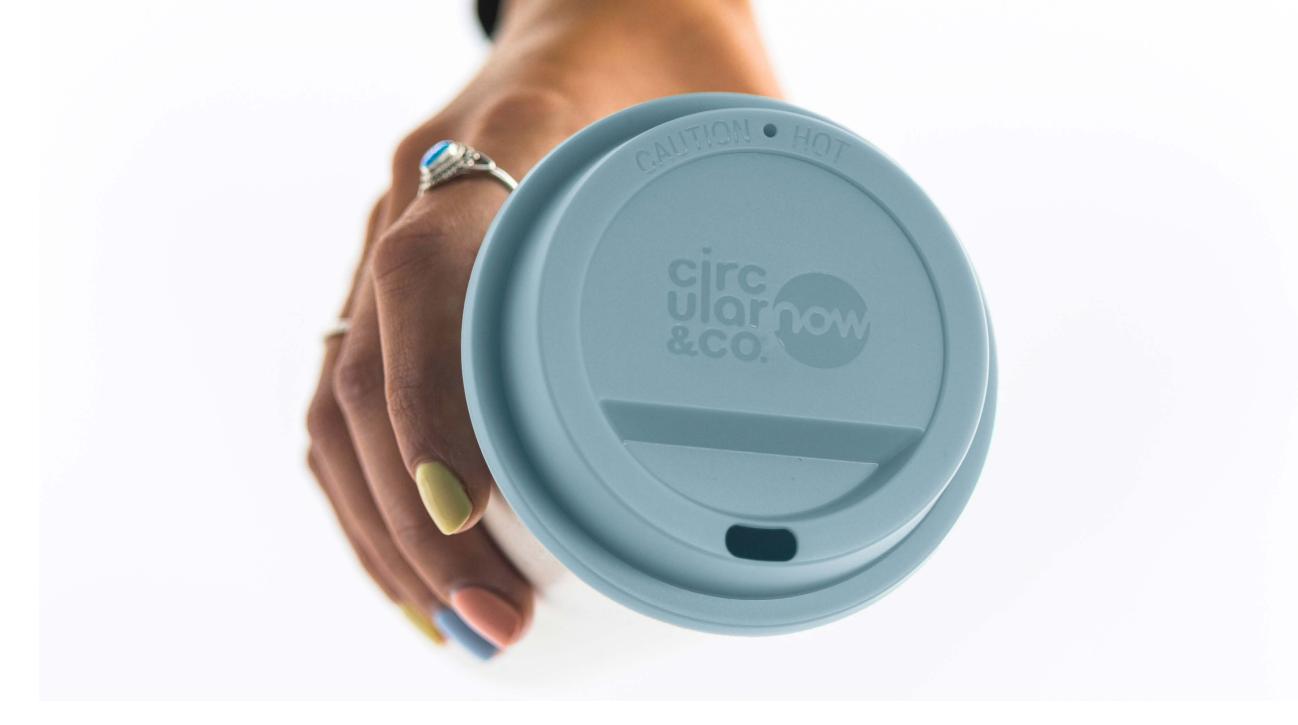

## Circular NOW Cup

### **Making Reusables Affordable**

5-Year Lifespan

100% Recyclable

Lightweight

Insulated Layers

Traditional Snap Fit Lid

12oz Capacity

BPA & Melamine Free

### Circular Design & Style

In true Circular&Co. style, the Circular NOW Cup is made from six single-use paper cups and designed for five years' use. Dishwasher safe, with a traditional snap-fit lid and insulated body, the NOW cup is 100% recyclable at the end of its life.