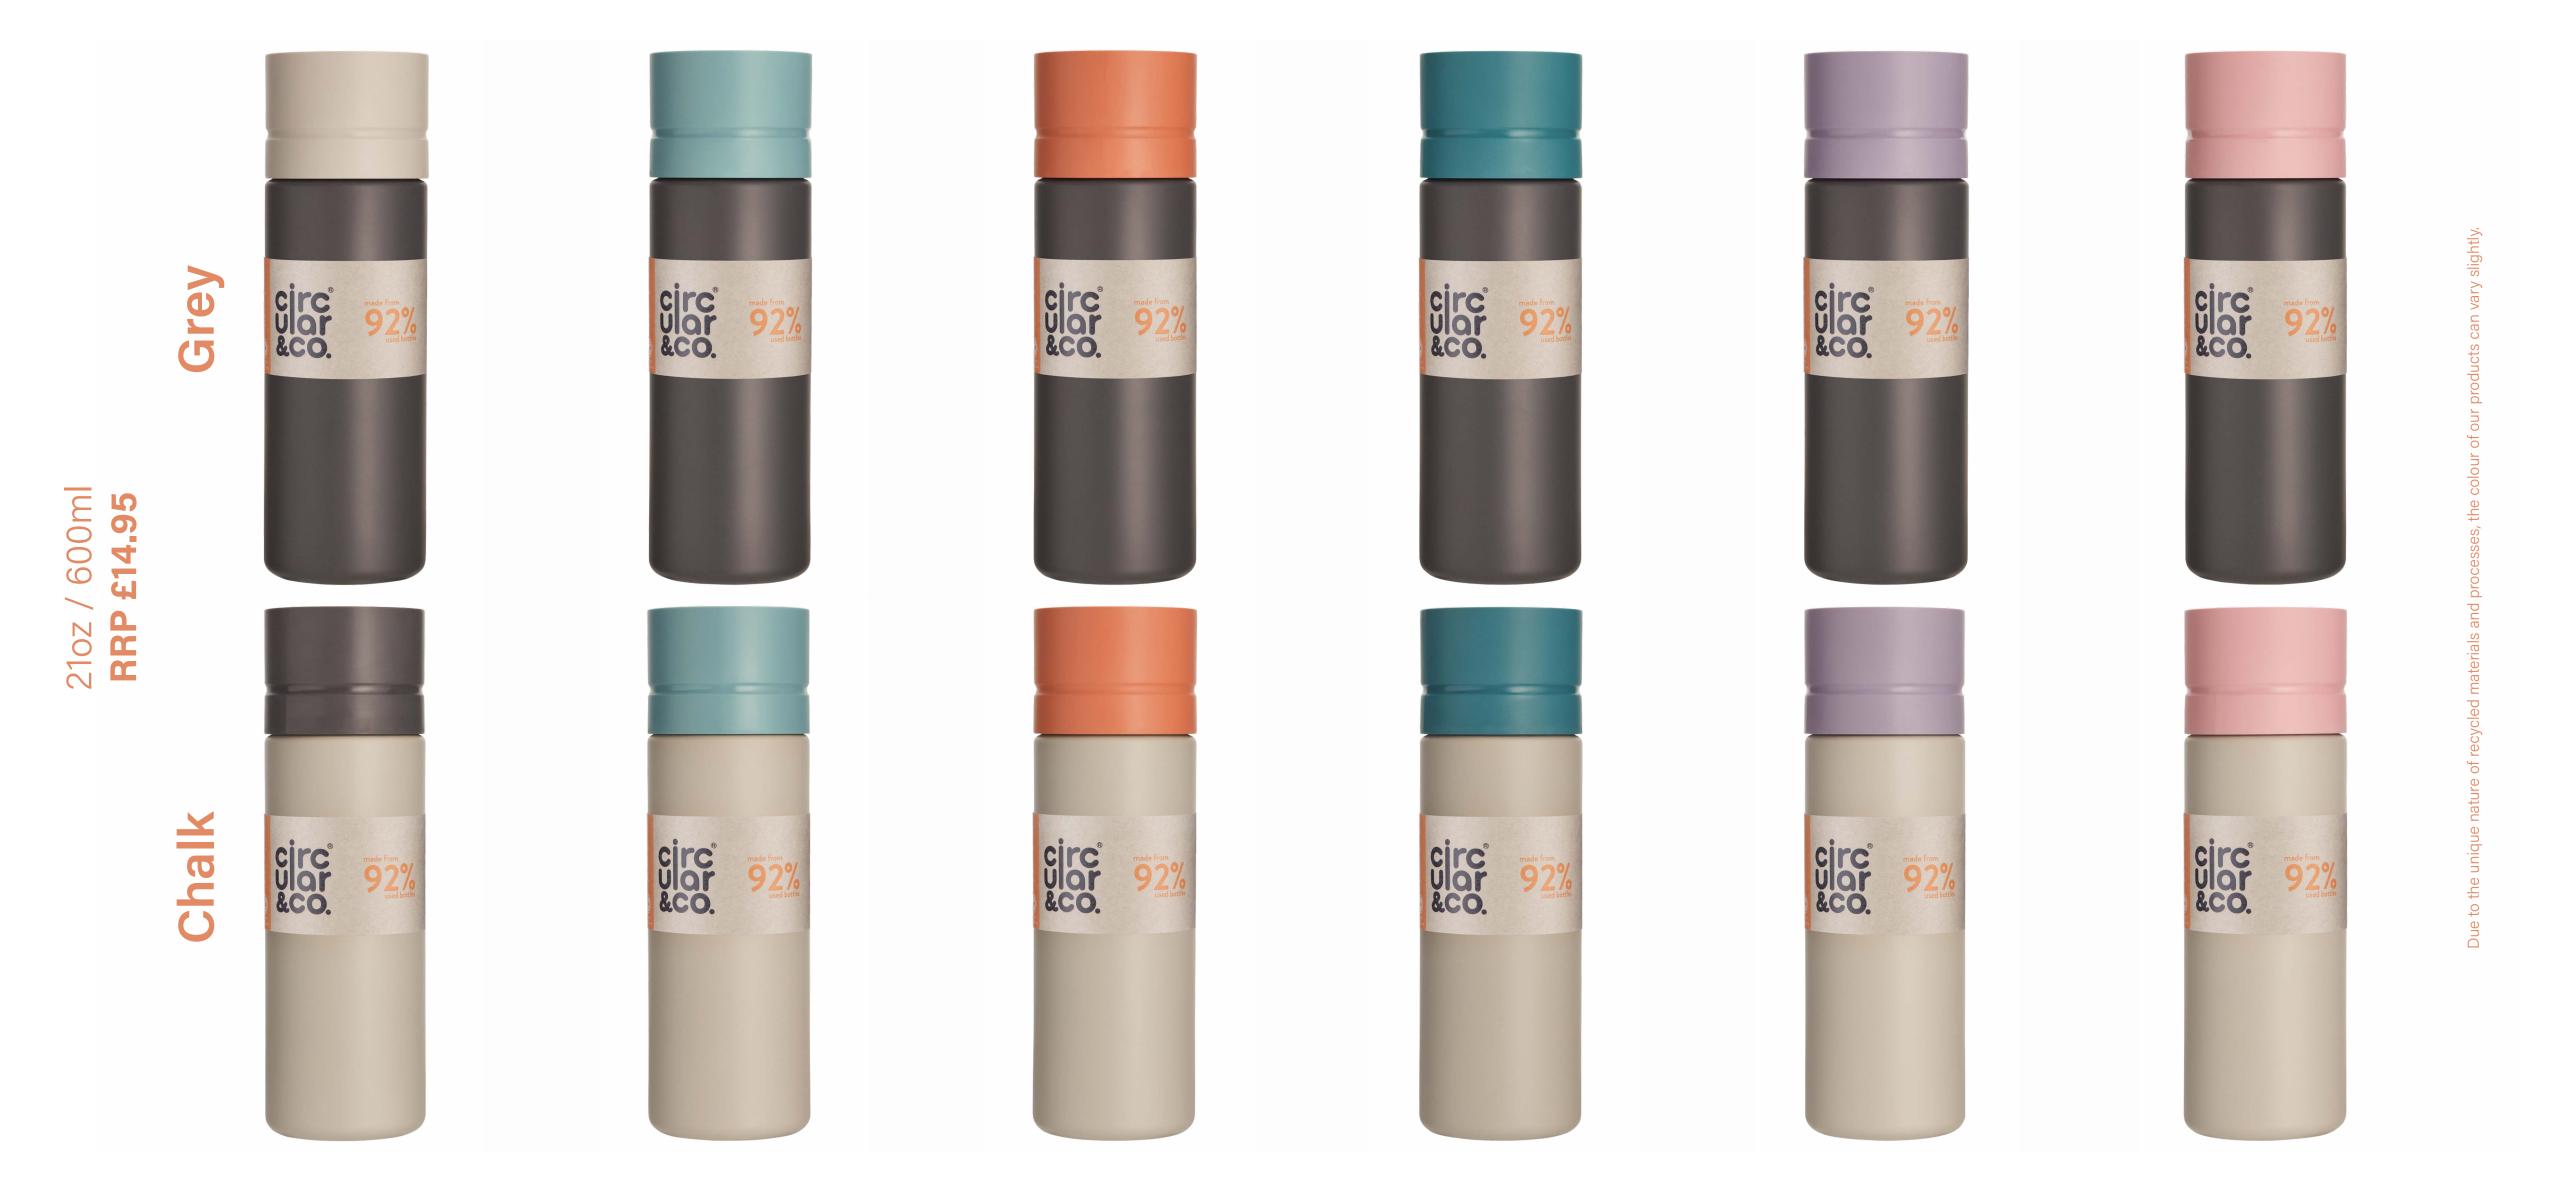

# Circular Bottle

### The Reusable Bottle Made From Bottles

10-Year Lifespan

100% Recyclable

100% Leakproof

Lightweight

Easy open & close

Drink from any angle

BPA & Melamine Free

600ml Capacity

Made from 92% single- use bottles.

# Circular Bottle

The Reusable Bottle Made From Bottles

### **Truly Sustainable**

Made from 92% single-use bottles, the Circular Bottle has a 10 year lifespan and is 100% recyclable at the end of its life in your kerbside recycling box so that the cycle can continue. Simply being 'reusable' is no longer good enough – the Circular Bottle is the world leader of next-generation sustainability.

### **Unique Functionality**

Lightweight and leakproof, the Circular Bottle features our signature one-handed push-click lid with 360° drinking. Durable and robust, the Circular Bottle is designed for a practical life on the go, whilst supporting a sustainable solution to the global waste problem.

### **Circular Bottle Range**

Height With Lid On: 224mm / Height With Lid Off: 184mm / Diameter: 70mm