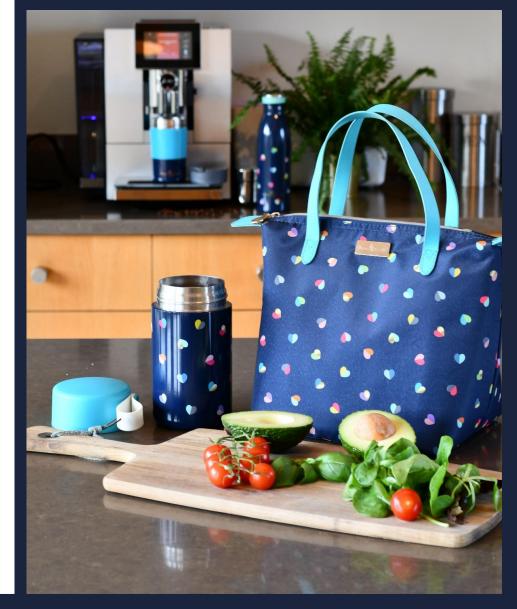

For the first time we have brought the same design elements used in our Lunch on the go and home and living collections to a range of picnic and alfresco dining products with a high quality, design inspired line up for all things alfresco, whether it's a day at the beach, an informal dinner party on the patio or adding a touch of class to your glamping or festival trip.

**36436 'Confetti' Decorated Wine Glass** Pack Size: 12

Mini Confetti 500ml Vacuum Insulated Drinks Bottle 36365 / Pack Size: 6

Mini Confetti 500ml Vacuum Insulated Food Flask 36367 / Pack Size: 6

Mini Confetti 300ml Vacuum Insulated Travel Mug 36366/ Pack Size: 6 Mini Confetti 7L Luxury Lunch Tote 36399 / Pack Size: 6

Mini Confetti Convertible 2 in 1 Lunch Bag 36368 / Pack Size: 6