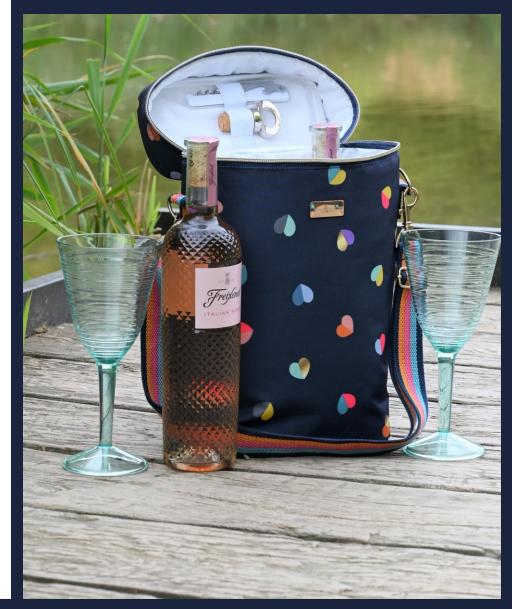

36433 'Confetti' Circular Picnic Rug in Stripe Design With carry handle and Adjustable Shoulder Strap Open Size 1.50m x 1.35m Pack Size: 6

36431 'Confetti' Insulated 2 Bottle Cool Bag With Adjustable Shoulder Strap Capacity for up to 2 x 2 litre Bottles / Champagne Pack Size: 6