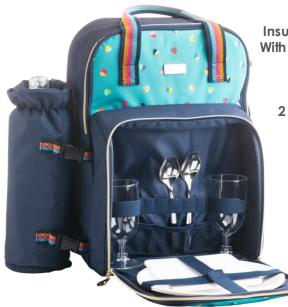

36426 'Confetti' Heart Shaped Willow Basket Contains: 2 x Sporks Wine Opener 2 x Acrylic Wine Glasses 2 x Ceramic Plates 2 x Napkins Salt and Pepper Shakers Pack Size: 2

36429 'Confetti' Insulated 2 Person Backpack With Detachable Bottle Carrier Contains: 2 x Sporks Wine Opener 2 x Acrylic Wine Glasses 2 x Plates Pack Size: 4