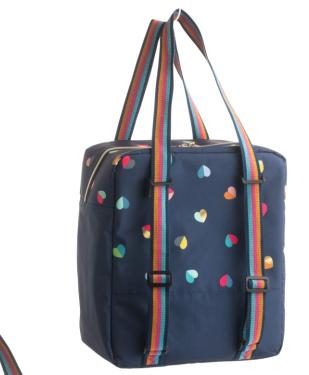

36428 'Confetti' Insulated Backpack 20 Litre Capacity With integrated carry handles Pack Size: 6

36430 'Confetti' Insulated Shoulder Tote in Stripe Design With Adjustable shoulder strap, Pocket and Carry Handles 20 Litre Pack Size: 6