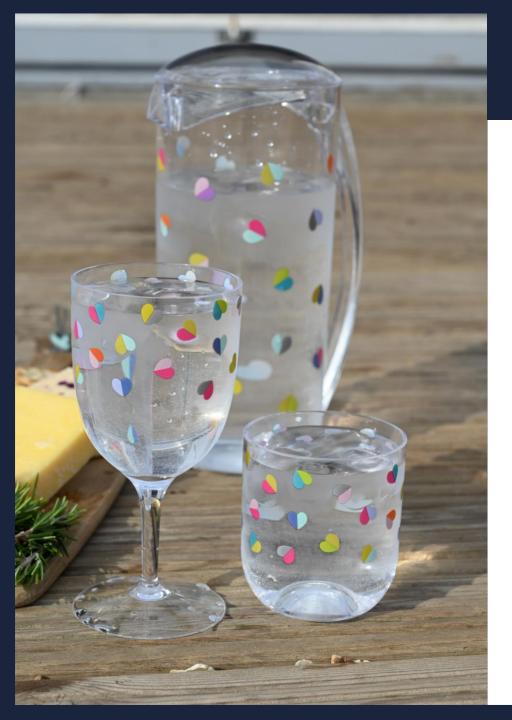

36434 'Confetti' Mixed Bunting All Year Round Weatherproof 15 Flags with 6m Tape Pack Size: 12

**36435 'Confetti' Decorated Tumbler** Pack Size: 12

36437 'Confetti' Decorated 2 Litre Pitcher With 'Ice Catching Lid' Pack Size: 4

**36436 'Confetti' Decorated Wine Glass** Pack Size: 12

Mini Confetti 500ml Vacuum Insulated Drinks Bottle 36365 / Pack Size: 6

Mini Confetti 500ml Vacuum Insulated Food Flask 36367 / Pack Size: 6

Mini Confetti 300ml Vacuum Insulated Travel Mug 36366/ Pack Size: 6 Mini Confetti 7L Luxury Lunch Tote 36399 / Pack Size: 6