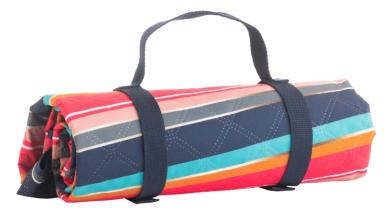

36427 'Confetti' 4 Litre Personal Lunch Cool Bag With Adjustable Shoulder Strap Pack Size: 6

36432 'Confetti' Rectangular Picnic Rug With carry handle and Adjustable Shoulder Strap Open Size 1.50m x 1.35m Pack Size: 6