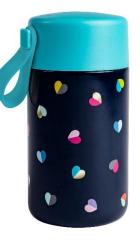

**36436 'Confetti' Decorated Wine Glass** Pack Size: 12

Mini Confetti 500ml Vacuum Insulated Drinks Bottle 36365 / Pack Size: 6

Mini Confetti 500ml Vacuum Insulated Food Flask 36367 / Pack Size: 6

Mini Confetti 300ml Vacuum Insulated Travel Mug 36366/ Pack Size: 6 Mini Confetti 7L Luxury Lunch Tote 36399 / Pack Size: 6