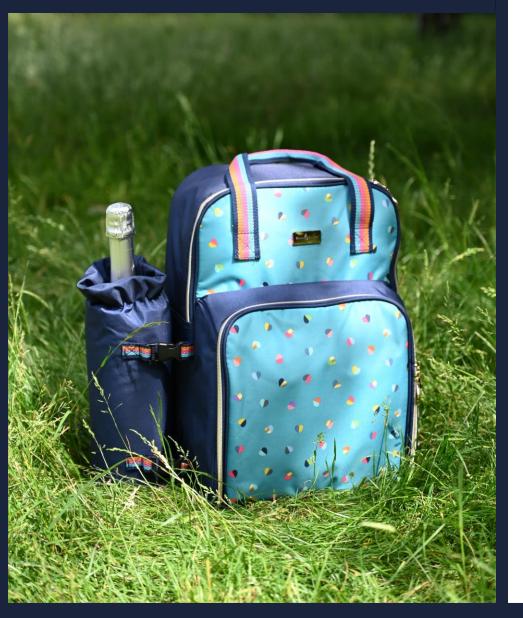

36426 'Confetti' Heart Shaped Willow Basket Contains: 2 x Sporks Wine Opener 2 x Acrylic Wine Glasses 2 x Ceramic Plates 2 x Napkins Salt and Pepper Shakers Pack Size: 2

36429 'Confetti' Insulated 2 Person Backpack With Detachable Bottle Carrier Contains: 2 x Sporks Wine Opener 2 x Acrylic Wine Glasses 2 x Plates Pack Size: 4