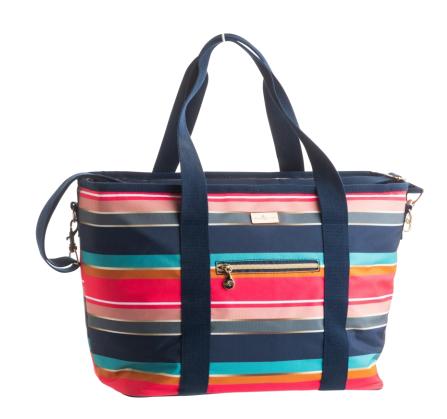

36428 'Confetti' Insulated Backpack 20 Litre Capacity With integrated carry handles Pack Size: 6

36430 'Confetti' Insulated Shoulder Tote in Stripe Design With Adjustable shoulder strap, Pocket and Carry Handles 20 Litre Pack Size: 6