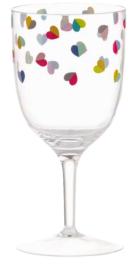

**36436 'Confetti' Decorated Wine Glass** Pack Size: 12

Mini Confetti 500ml Vacuum Insulated Drinks Bottle 36365 / Pack Size: 6

Mini Confetti 500ml Vacuum Insulated Food Flask 36367 / Pack Size: 6

Mini Confetti 300ml Vacuum Insulated Travel Mug 36366/ Pack Size: 6 Mini Confetti 7L Luxury Lunch Tote 36399 / Pack Size: 6