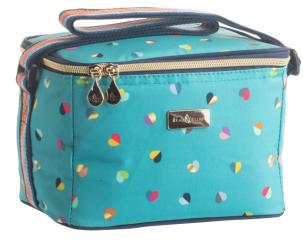

36427 'Confetti' 4 Litre Personal Lunch Cool Bag With Adjustable Shoulder Strap Pack Size: 6

36432 'Confetti' Rectangular Picnic Rug With carry handle and Adjustable Shoulder Strap Open Size 1.50m x 1.35m Pack Size: 6