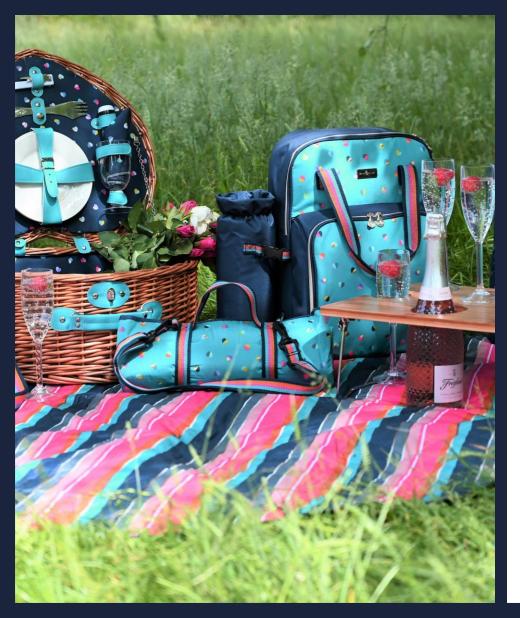

36426 'Confetti' Heart Shaped Willow Basket Contains: 2 x Sporks Wine Opener 2 x Acrylic Wine Glasses 2 x Ceramic Plates 2 x Napkins Salt and Pepper Shakers Pack Size: 2

36429 'Confetti' Insulated 2 Person Backpack With Detachable Bottle Carrier Contains: 2 x Sporks Wine Opener 2 x Acrylic Wine Glasses 2 x Plates Pack Size: 4

36428 'Confetti' Insulated Backpack 20 Litre Capacity With integrated carry handles Pack Size: 6

36430 'Confetti' Insulated Shoulder Tote in Stripe Design With Adjustable shoulder strap, Pocket and Carry Handles 20 Litre Pack Size: 6

36433 'Confetti' Circular Picnic Rug in Stripe Design With carry handle and Adjustable Shoulder Strap Open Size 1.50m x 1.35m Pack Size: 6

36431 'Confetti' Insulated 2 Bottle Cool Bag With Adjustable Shoulder Strap Capacity for up to 2 x 2 litre Bottles / Champagne Pack Size: 6