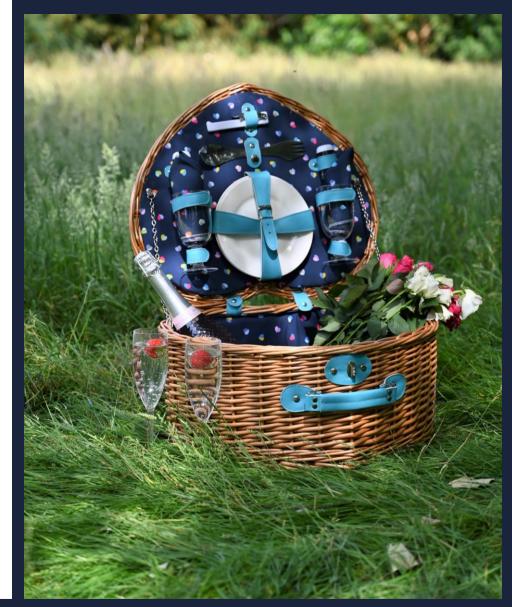

36426 'Confetti' Heart Shaped Willow Basket Contains: 2 x Sporks Wine Opener 2 x Acrylic Wine Glasses 2 x Ceramic Plates 2 x Napkins Salt and Pepper Shakers Pack Size: 2

36429 'Confetti' Insulated 2 Person Backpack With Detachable Bottle Carrier Contains: 2 x Sporks Wine Opener 2 x Acrylic Wine Glasses 2 x Plates Pack Size: 4