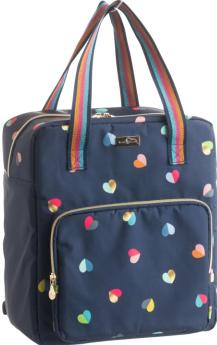

36428 'Confetti' Insulated Backpack 20 Litre Capacity With integrated carry handles Pack Size: 6

36430 'Confetti' Insulated Shoulder Tote in Stripe Design With Adjustable shoulder strap, Pocket and Carry Handles 20 Litre Pack Size: 6