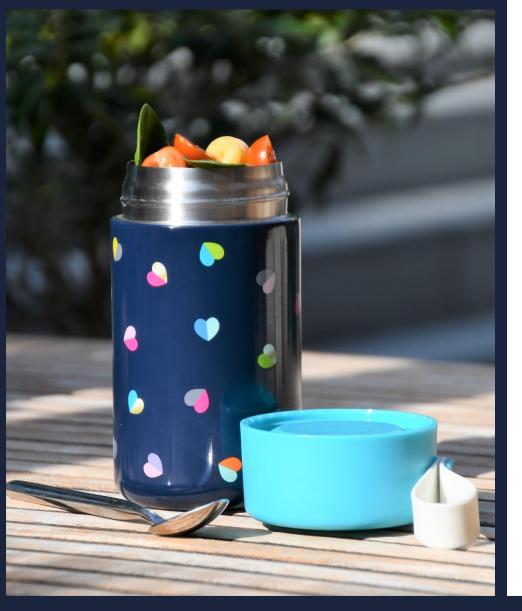

**36436 'Confetti' Decorated Wine Glass** Pack Size: 12

Mini Confetti 500ml Vacuum Insulated Drinks Bottle 36365 / Pack Size: 6

Mini Confetti 500ml Vacuum Insulated Food Flask 36367 / Pack Size: 6

Mini Confetti 300ml Vacuum Insulated Travel Mug 36366/ Pack Size: 6 Mini Confetti 7L Luxury Lunch Tote 36399 / Pack Size: 6