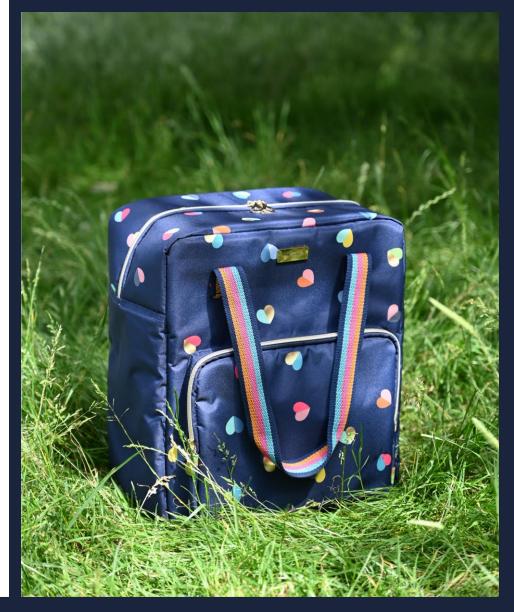

36428 'Confetti' Insulated Backpack 20 Litre Capacity With integrated carry handles Pack Size: 6

36430 'Confetti' Insulated Shoulder Tote in Stripe Design With Adjustable shoulder strap, Pocket and Carry Handles 20 Litre Pack Size: 6