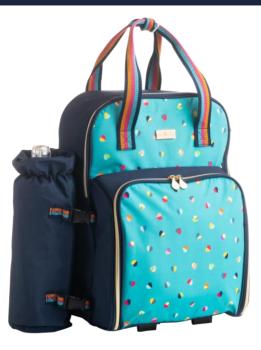

36426 'Confetti' Heart Shaped Willow Basket Contains: 2 x Sporks Wine Opener 2 x Acrylic Wine Glasses 2 x Ceramic Plates 2 x Napkins Salt and Pepper Shakers Pack Size: 2

36429 'Confetti' Insulated 2 Person Backpack With Detachable Bottle Carrier Contains: 2 x Sporks Wine Opener 2 x Acrylic Wine Glasses 2 x Plates Pack Size: 4