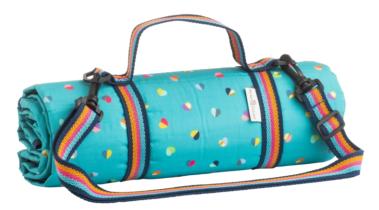

36433 'Confetti' Circular Picnic Rug in Stripe Design With carry handle and Adjustable Shoulder Strap Open Size 1.50m x 1.35m Pack Size: 6

36431 'Confetti' Insulated 2 Bottle Cool Bag With Adjustable Shoulder Strap Capacity for up to 2 x 2 litre Bottles / Champagne Pack Size: 6