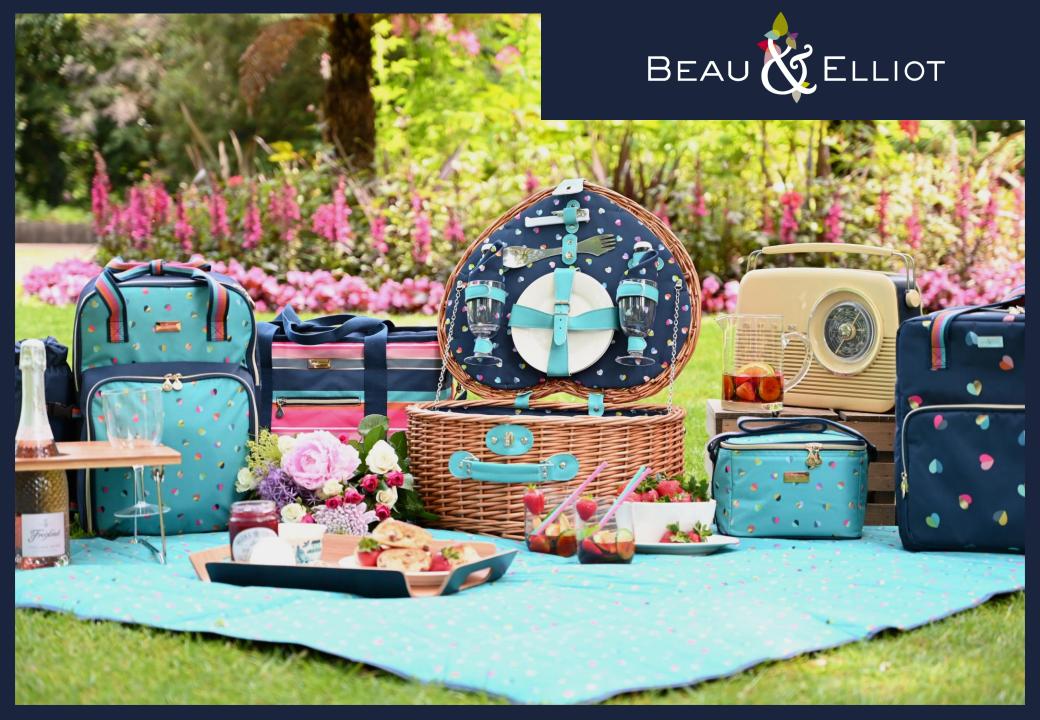

For the first time we have brought the same design elements used in our Lunch on the go and home and living collections to a range of picnic and alfresco dining products with a high quality, design inspired line up for all things alfresco, whether it's a day at the beach, an informal dinner party on the patio or adding a touch of class to your glamping or festival trip.

36426 'Confetti' Heart Shaped Willow Basket Contains: 2 x Sporks Wine Opener 2 x Acrylic Wine Glasses 2 x Ceramic Plates 2 x Napkins Salt and Pepper Shakers Pack Size: 2

36429 'Confetti' Insulated 2 Person Backpack With Detachable Bottle Carrier Contains: 2 x Sporks Wine Opener 2 x Acrylic Wine Glasses 2 x Plates Pack Size: 4

36428 'Confetti' Insulated Backpack 20 Litre Capacity With integrated carry handles Pack Size: 6

36430 'Confetti' Insulated Shoulder Tote in Stripe Design With Adjustable shoulder strap, Pocket and Carry Handles 20 Litre Pack Size: 6

36427 'Confetti' 4 Litre Personal Lunch Cool Bag With Adjustable Shoulder Strap Pack Size: 6

36432 'Confetti' Rectangular Picnic Rug With carry handle and Adjustable Shoulder Strap Open Size 1.50m x 1.35m Pack Size: 6

36433 'Confetti' Circular Picnic Rug in Stripe Design With carry handle and Adjustable Shoulder Strap Open Size 1.50m x 1.35m Pack Size: 6

36431 'Confetti' Insulated 2 Bottle Cool Bag With Adjustable Shoulder Strap Capacity for up to 2 x 2 litre Bottles / Champagne Pack Size: 6

36434 'Confetti' Mixed Bunting All Year Round Weatherproof 15 Flags with 6m Tape Pack Size: 12

**36435 'Confetti' Decorated Tumbler** Pack Size: 12

36437 'Confetti' Decorated 2 Litre Pitcher With 'Ice Catching Lid' Pack Size: 4

**36436 'Confetti' Decorated Wine Glass** Pack Size: 12

Mini Confetti 500ml Vacuum Insulated Drinks Bottle 36365 / Pack Size: 6

Mini Confetti 500ml Vacuum Insulated Food Flask 36367 / Pack Size: 6

Mini Confetti 300ml Vacuum Insulated Travel Mug 36366/ Pack Size: 6 Mini Confetti 7L Luxury Lunch Tote 36399 / Pack Size: 6

Mini Confetti Convertible 2 in 1 Lunch Bag 36368 / Pack Size: 6