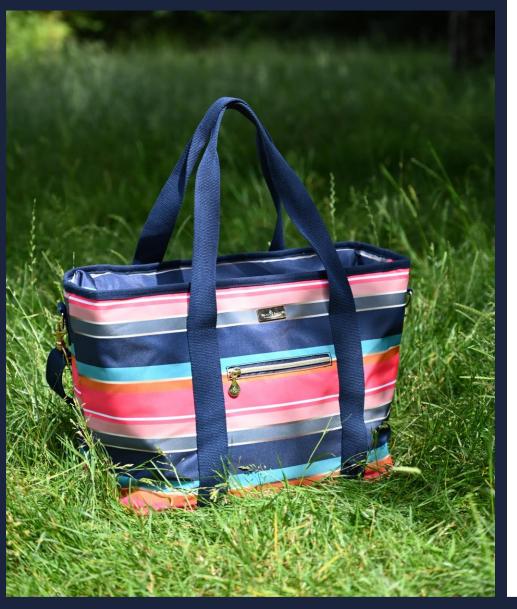

36428 'Confetti' Insulated Backpack 20 Litre Capacity With integrated carry handles Pack Size: 6

36430 'Confetti' Insulated Shoulder Tote in Stripe Design With Adjustable shoulder strap, Pocket and Carry Handles 20 Litre Pack Size: 6