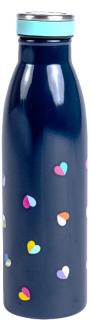

**36436 'Confetti' Decorated Wine Glass** Pack Size: 12

Mini Confetti 500ml Vacuum Insulated Drinks Bottle 36365 / Pack Size: 6

Mini Confetti 500ml Vacuum Insulated Food Flask 36367 / Pack Size: 6

Mini Confetti 300ml Vacuum Insulated Travel Mug 36366/ Pack Size: 6 Mini Confetti 7L Luxury Lunch Tote 36399 / Pack Size: 6