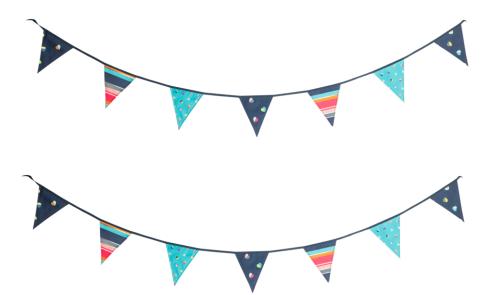

36434 'Confetti' Mixed Bunting All Year Round Weatherproof 15 Flags with 6m Tape Pack Size: 12

**36435 'Confetti' Decorated Tumbler** Pack Size: 12

36437 'Confetti' Decorated 2 Litre Pitcher With 'Ice Catching Lid' Pack Size: 4