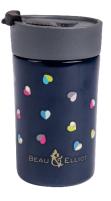

**36436 'Confetti' Decorated Wine Glass** Pack Size: 12

Mini Confetti 500ml Vacuum Insulated Drinks Bottle 36365 / Pack Size: 6

Mini Confetti 500ml Vacuum Insulated Food Flask 36367 / Pack Size: 6

Mini Confetti 300ml Vacuum Insulated Travel Mug 36366/ Pack Size: 6 Mini Confetti 7L Luxury Lunch Tote 36399 / Pack Size: 6