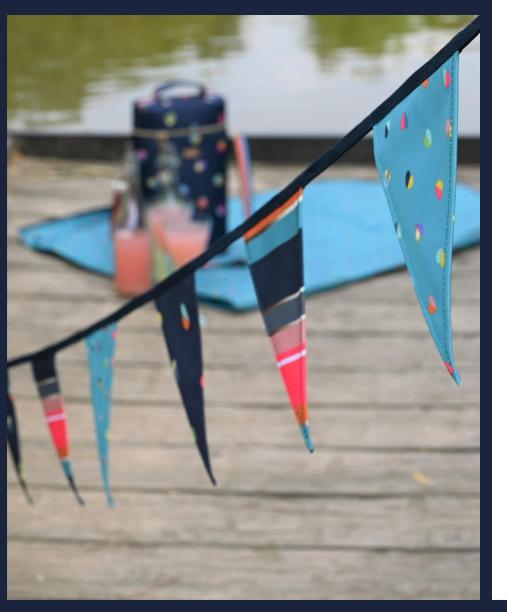

36434 'Confetti' Mixed Bunting All Year Round Weatherproof 15 Flags with 6m Tape Pack Size: 12

**36435 'Confetti' Decorated Tumbler** Pack Size: 12

36437 'Confetti' Decorated 2 Litre Pitcher With 'Ice Catching Lid' Pack Size: 4