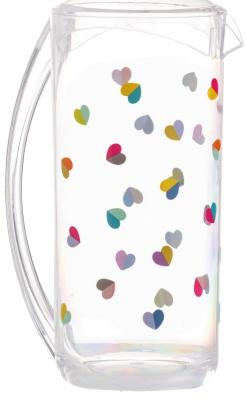

36434 'Confetti' Mixed Bunting All Year Round Weatherproof 15 Flags with 6m Tape Pack Size: 12

**36435 'Confetti' Decorated Tumbler** Pack Size: 12

36437 'Confetti' Decorated 2 Litre Pitcher With 'Ice Catching Lid' Pack Size: 4