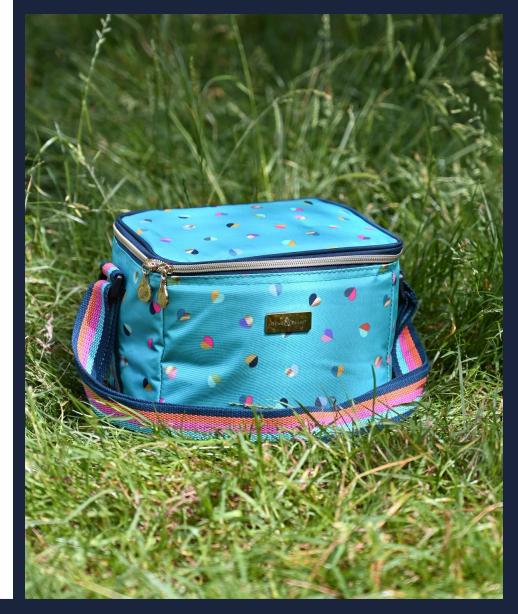

36427 'Confetti' 4 Litre Personal Lunch Cool Bag With Adjustable Shoulder Strap Pack Size: 6

36432 'Confetti' Rectangular Picnic Rug With carry handle and Adjustable Shoulder Strap Open Size 1.50m x 1.35m Pack Size: 6