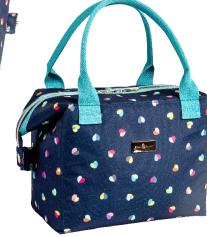

ndle and Adjustable Shoulder Strap Open Size 1.50m x 1.35m Pack Size: 6





36431 'Confetti' Insulated 2 Bottle Cool Bag With Adjustable Shoulder Strap Capacity for up to 2 x 2 litre Bottles / Champagne Pack Size: 6







36434 'Confetti' Mixed Bunting All Year Round Weatherproof 15 Flags with 6m Tape Pack Size: 12







**36435 'Confetti' Decorated Tumbler** Pack Size: 12





36437 'Confetti' Decorated 2 Litre Pitcher With 'Ice Catching Lid' Pack Size: 4

**36436 'Confetti' Decorated Wine Glass** Pack Size: 12







Mini Confetti 500ml Vacuum Insulated Drinks Bottle 36365 / Pack Size: 6



Mini Confetti 500ml Vacuum Insulated Food Flask 36367 / Pack Size: 6



Mini Confetti 300ml Vacuum Insulated Travel Mug 36366/ Pack Size: 6 Mini Confetti 7L Luxury Lunch Tote 36399 / Pack Size: 6







Mini Confetti Convertible 2 in 1 Lunch Bag 36368 / Pack Size: 6

## BEAU CELLIOT

© Navigate Limited July 2022. Products featured are representative of the intended range but subject to final sign off and confirmation.