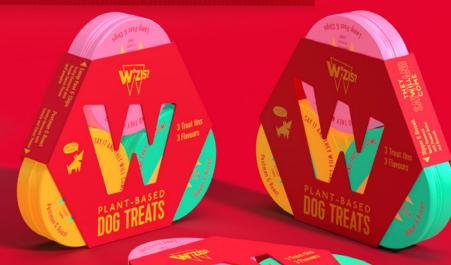

#### Tin & Refills

Tin and two tin refills RRP. £9.95 in all three flavours.
300 treats in total.

3 tins, 3, flavours, 3 refills. 900 treats in a beautiful presentation box.

RRP. £27.50

#### **Triple Tin Pack**

The cheapest way to own and sample all three tins.

RRP: £17.95