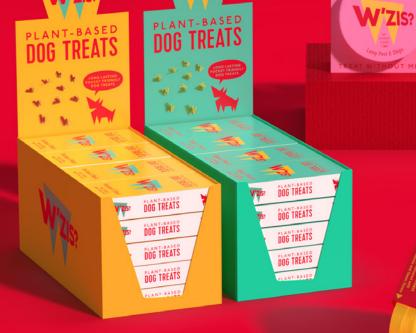

#### Be sustainable

Plant-based, zero plastic

# Treats and Gifting range

- W Designed for non-pet retail
- Perfect Grab&Go, impulse purchase
- W Strong self merchandising
- Smaller shelf footprint

#### **Grab+Go Treat Box**

Shelf-ready packaging, small footprint with strong product messaging.
Contains 20 Grab&Go boxes.
RRP: £2.50 per treat box