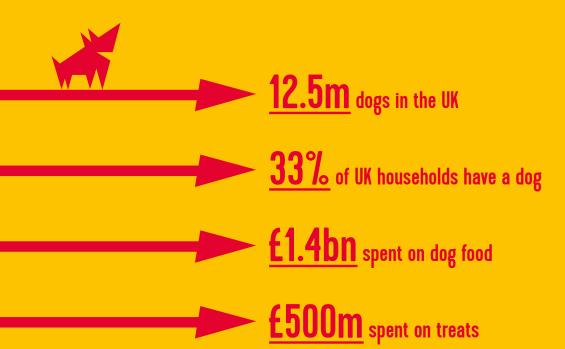

# W'ZIS [what's this?]

The rise in dog ownership represents a significant revenue opportunity for gifting in non-pet retail environments.

W'ZIS has created a brand new revenue stream targeted at your four-legged customers.

"After nine months of sales, we are stocked in 100's independent shops, of which over 60% are non-pet retailers. With dog ownership at an all-time high, dogs are an untapped, underserved customer base."