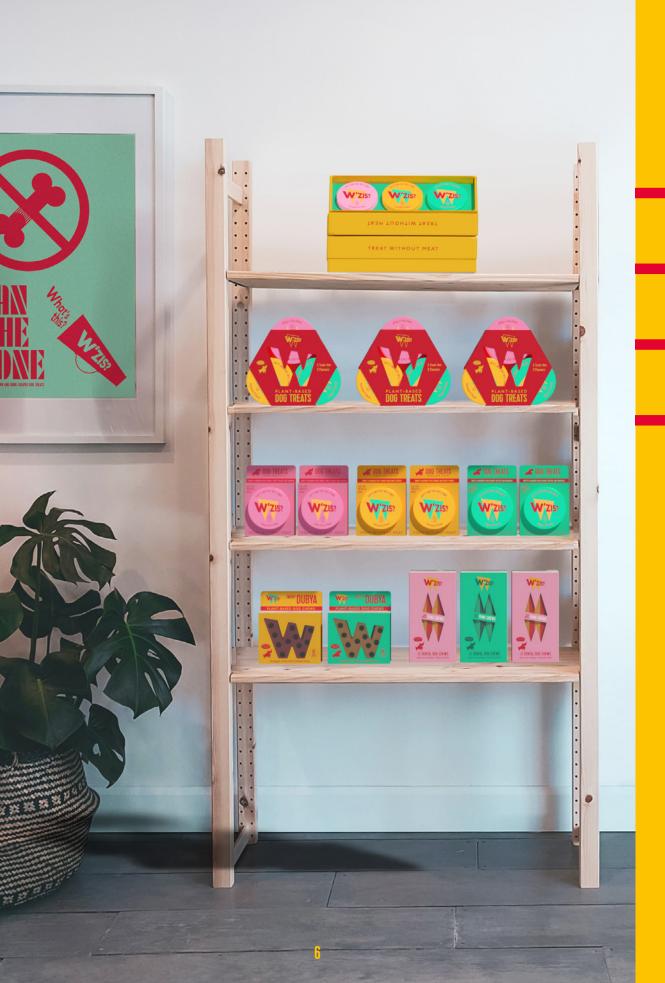

# Treats and Gifting range

- W Designed for non-pet retail
- Perfect Grab&Go, impulse purchase
- W Strong self merchandising
- Smaller shelf footprint

# The Dubya Box of 8 Dubyas in two flavours, smoky and nutty. RRP: £9.95

#### **Dental Fang**

Box of 12 Fangs for scraping teeth and tickling gums in smoky or fruity favours. RRP: £9.95 Margin: up to 45%

#### Tin & Refills

Tin and two tin refills RRP. £9.95 in all three flavours.
300 treats in total.

3 tins, 3, flavours, 3 refills. 900 treats in a beautiful presentation box.

RRP. £27.50

#### **Grab+Go Treat Box**

Shelf-ready packaging, small footprint with strong product messaging.
Contains 20 Grab&Go boxes.
RRP: £2.50 per treat box

#### **Triple Tin Pack**

The cheapest way to own and sample all three tins.

RRP: £17.95