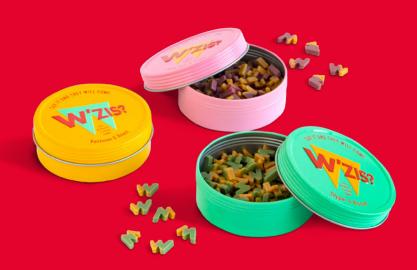

#### Tin & Refills

Tin and two tin refills RRP. £9.95 in all three flavours.
300 treats in total.

3 tins, 3, flavours, 3 refills. 900 treats in a beautiful presentation box.

RRP. £27.50

#### **Triple Tin Pack**

The cheapest way to own and sample all three tins.

RRP: £17.95