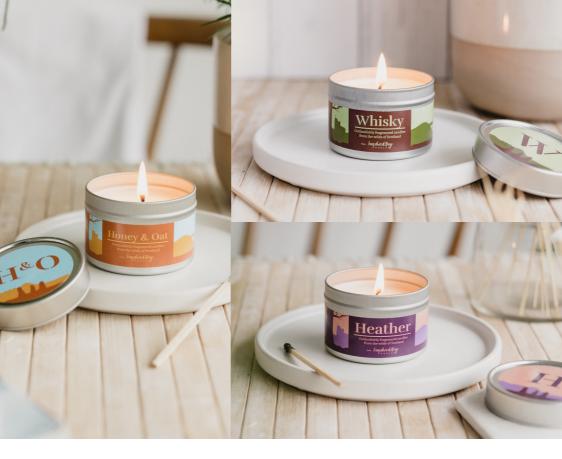

### OUTLANDISH CANDLES

Inspired by the popular series Outlander and the surrounding scents of Scotland
The perfect gift for the Outlander fan to enjoy the scents of Scotland.

**Whisky** – a strong fragrance, evoking the aroma of a good whisky after a hard days work

**Heather** – the fresh scent of heather from the windswept moors of Scotland

**Honey & Oat** – the perfect marriage of oatmeal, milk and honey – mellow, soothing and with just a hint of sweetness

BURNTIME: Small travel tin: up to 20 hours

PRODUCT DIMENSIONS Small travel tin: 6.4 cm W x 4.5 cm H