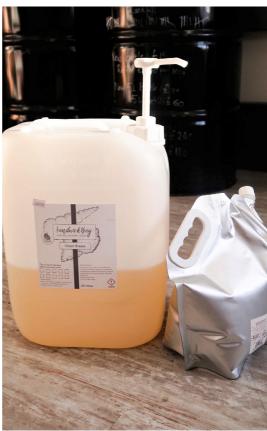

# SURFACE SPRAY WHOLESALE

Blood Orange

Our refill station products are also available in 5L, 20L or 200L quantities.

Get in touch to find out more.

PRODUCT DIMENSIONS Glass 500ml PET 500ml AVAILABLE IN 5 L 20 L 200L