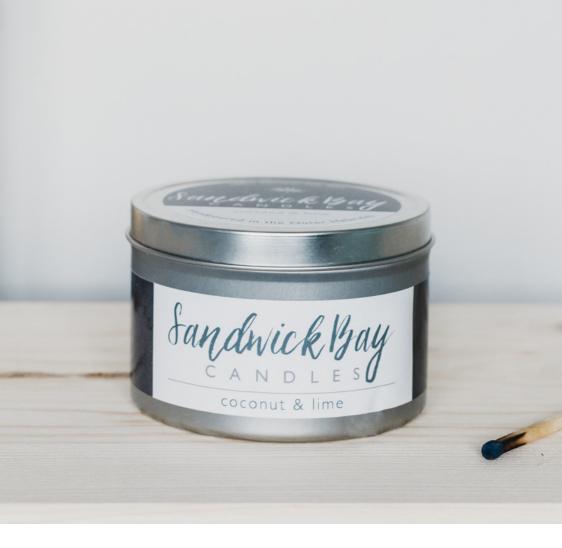

### TRAVEL TINS

Make anywhere smell like home with our small and large travel tins.

### **BURN TIME:**

Small travel tin: up to 20 hours Large travel tin: up to 30 hours

### PRODUCT DIMENSIONS:

Small travel tin: 6.4 cm W  $\times$  4.5 cm H Large travel tin: 8 cm W  $\times$  5.5 cm H