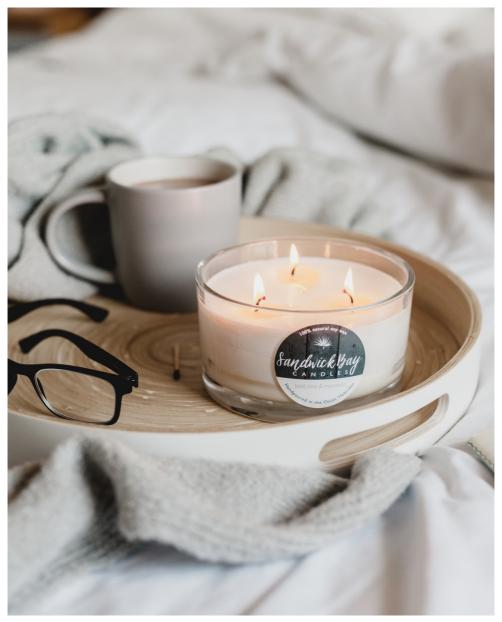

50 cl boxed 3 wick glass candle

BURN TIME: Up to 50 hours

PRODUCT DIMENSIONS 12.5 cm W x 7 cm H