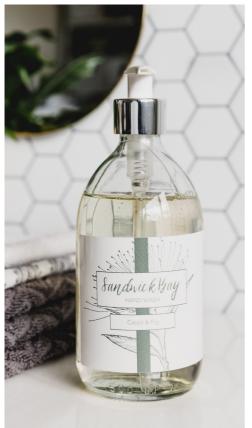

6.4 cm W  $\times$  4.5 cm H Large travel tin: 8 cm W  $\times$  5.5 cm H



# WHITE JARS

A boxed white glass candle that looks beautiful and elegant in any home.

**BURN TIME:** 

Small glass jar: up to 30 hours

PRODUCT DIMENSIONS

Glass jar:  $7.3 \text{cm} \times 7 \text{ cm}$ 



3 WICK CANDLE

50 cl boxed 3 wick glass candle

BURN TIME: Up to 50 hours

PRODUCT DIMENSIONS 12.5 cm W x 7 cm H



# ROOM REED DIFFUSER

100ml boxed room reed diffuser Lasts up to 16 weeks

PRODUCT DIMENSIONS
Bottle: 5 cm W x I3 cm H
(including cap)
Reeds: 30 cm natural rattan



We have partnered with industry experts to create an eco-friendly household products inspired by our signature fragrances.

Now available for refill, our products are good for your home, pocket and most importantly – the planet.





### HANDWASH

Basil, Lime and Mandarin Black Plum & Rhubarb Cassis & Fig

### HANDLOTION

Basil, Lime and Mandarin Black Plum & Rhubarb Cassis & Fig



WASHING-UP LIQUID

Rhubarb



LAUNDRY LIQUID

Ocean Breeze





# SURFACE SPRAY WHOLESALE

Blood Orange

Our refill station products are also available in 5L, 20L or 200L quantities.

Get in touch to find out more.

PRODUCT DIMENSIONS Glass 500ml PET 500ml AVAILABLE IN 5 L 20 L 200L



# WAX MELTS

12 fragrance filled soy wax melts – a mixture of hearts and stars in an illustrated and reusable cardboard box.

Each shape has a burn time of 8-12 hours.

BURN TIME: 8-12 hours of fragmance per melt.

PRODUCT DIMENSIONS Wax Melt Box 5 cm W x 14.5 cm H



### OUTLANDISH CANDLES

Inspired by the popular series Outlander and the surrounding sce