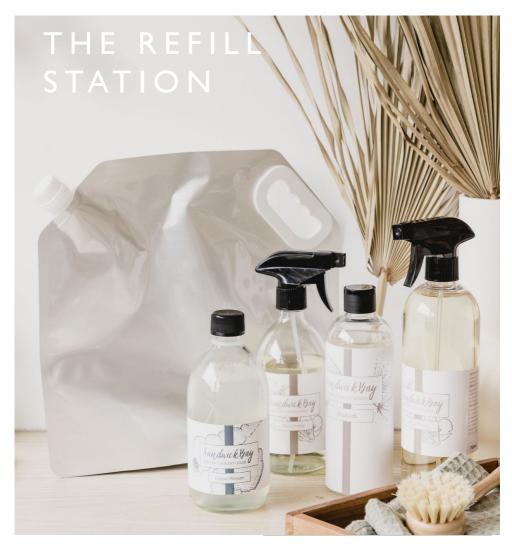

All our candles are made in small batches using 100% natural soy wax, premium fragrances and pure cotton wicks. The entire collection is vegan, cruelty free and phthalate free – always!

As candlemakers with a conscience, we are committed to being planet, people, and animal friendly. Talk to us about our refill station and our plans to be a plastic free small business with a household product return, refill and reuse scheme.

# ROOM REED DIFFUSER

100ml boxed room reed diffuser Lasts up to 16 weeks

PRODUCT DIMENSIONS
Bottle: 5 cm W x I3 cm H
(including cap)
Reeds: 30 cm natural rattan

We have partnered with industry experts to create an eco-friendly household products inspired by our signature fragrances.

Now available for refill, our products are good for your home, pocket and most importantly – the planet.