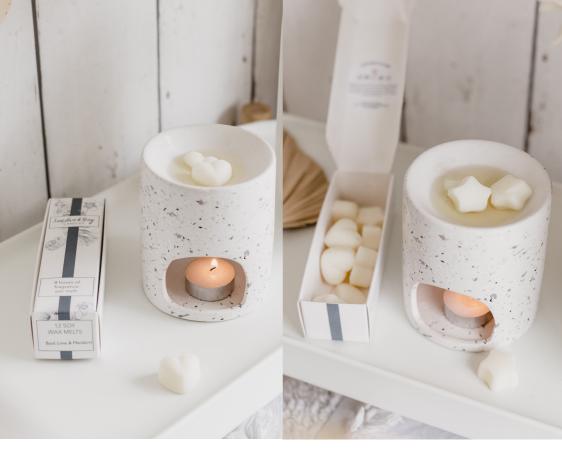

# WAX MELTS

12 fragrance filled soy wax melts – a mixture of hearts and stars in an illustrated and reusable cardboard box.

Each shape has a burn time of 8-12 hours.

BURN TIME: 8-12 hours of fragmance per melt.

PRODUCT DIMENSIONS Wax Melt Box 5 cm W x 14.5 cm H