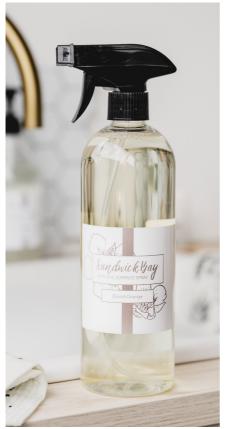

# SURFACE SPRAY WHOLESALE

Blood Orange

Our refill station products are also available in 5L, 20L or 200L quantities.

Get in touch to find out more.

PRODUCT DIMENSIONS Glass 500ml PET 500ml AVAILABLE IN 5 L 20 L 200L