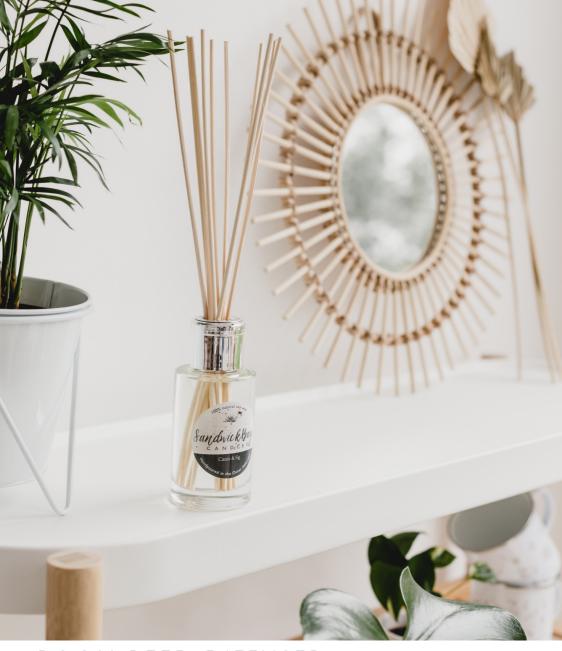

# ROOM REED DIFFUSER

100ml boxed room reed diffuser Lasts up to 16 weeks

PRODUCT DIMENSIONS
Bottle: 5 cm W x I3 cm H
(including cap)
Reeds: 30 cm natural rattan

We have partnered with industry experts to create an eco-friendly household products inspired by our signature fragrances.