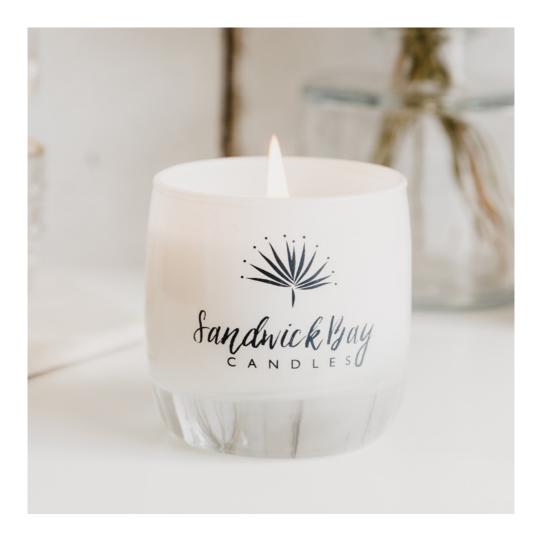

# WHITE JARS

A boxed white glass candle that looks beautiful and elegant in any home.

**BURN TIME:** 

Small glass jar: up to 30 hours

PRODUCT DIMENSIONS

Glass jar:  $7.3 \text{cm} \times 7 \text{ cm}$ 

3 WICK CANDLE