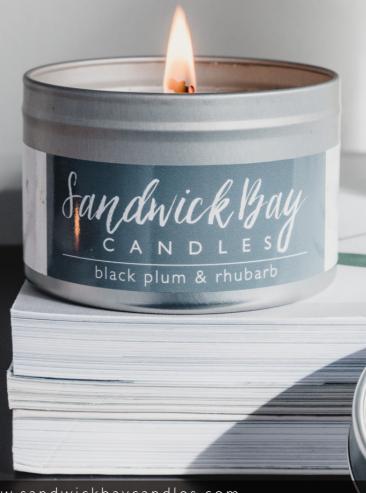

### TRAVEL TINS

Make anywhere smell like home with our small and large travel tins.

### **BURN TIME:**

Small travel tin: up to 20 hours Large travel tin: up to 30 hours

### PRODUCT DIMENSIONS:

Small travel tin: 6.4 cm W  $\times$  4.5 cm H Large travel tin: 8 cm W  $\times$  5.5 cm H