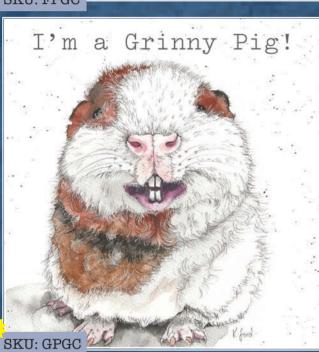

# GREETING CARDS - PAGE 4 - 7

| SKU   | DESIGN                 | CATEGO |
|-------|------------------------|--------|
| ALGC  | ALPACA BIRTHDAY        | CARD   |
| ATGC: | ASS & TIT              | CARD   |
| BHGC  | BABY HEDGEHOG          | CARD   |
| BLGC  | BEES IN LAVENDER       | CARD*  |
| CSGC  | CHICKEN SELFIE         | CARD   |
| DDGC  | DACHSHUND IN DUNGAREES | CARD   |
| FPGC  | FAMILY PORTRAIT        | CARD   |
| GPGC  | GRINNY PIG             | CARD   |
| HHGC  | HARE IN HAREBELLS      | CARD   |
| HCGC  | HIGHLAND COW           | CARD   |
| IEGC  | INTELLIGENT ELEPHANT   | CARD   |
| MCGC  | MAD COW                | CARD   |
| MOGC  | MOONICORN              | CARD   |
| PHGC  | PHEASANT               | CARD   |
| PWGC  | PIG IN A WIG           | CARD   |
| PPGC  | POSH PUSSIES           | CARD   |
| SGGC  | STARGAZING HARE        | CARD   |
| THGC  | TIT & HARE             | CARD   |
| TTGC  | TORTOISE               | CARD   |
|       |                        |        |

# PRINTS - PAGE & & 9

|             |                       | #.  |          |
|-------------|-----------------------|-----|----------|
| SKU         | DESIGN                | 15  | CATEGORY |
| BHA4        | BABY HEDGEHOG         |     | A4       |
| FPA4        | FAMILY PORTRAIT       |     | A4       |
| FFA4        | FOX                   |     | A4       |
| HHA4        | HARE IN HAREBELLS     |     | A4       |
| HCA4        | HIGHLAND COW          | 7.8 | A4       |
| OWA4        | OWLS                  |     | A4       |
| SGA4        | STAG                  |     | A4       |
| WLA4        | WILDLIFE              |     | A4 .     |
| BUSQ        | BUNNIES               |     | SQUARE   |
| DUSQ        | DACHSHUND IN DUNGAREE | S   | SQUARE   |
| DDSQ        | DASHING DACHSHUNDS    | - 1 | SQUARE   |
| FASQ        | DONKEYS               |     | SQUARE   |
| GISQ        | GIRAFFES              |     | SQUARE   |
| GFSQ        | GOLDFISH              |     | SQUARE   |
| GPSQ        | GRINNY PIG            |     | SQUARE   |
| IESQ        | INTELLIGENT ELEPHANT  |     | SQUARE   |
| <b>PWSQ</b> | PIG IN A WIG          | 2.1 | SQUARE   |
| PSSQ        | PIGGY SET             |     | SQUARE   |
| PUSQ        | PUFFINS               |     | SQUARE   |
| TGSQ        | TWIN GUINEAS          | 90  | SQUARE   |