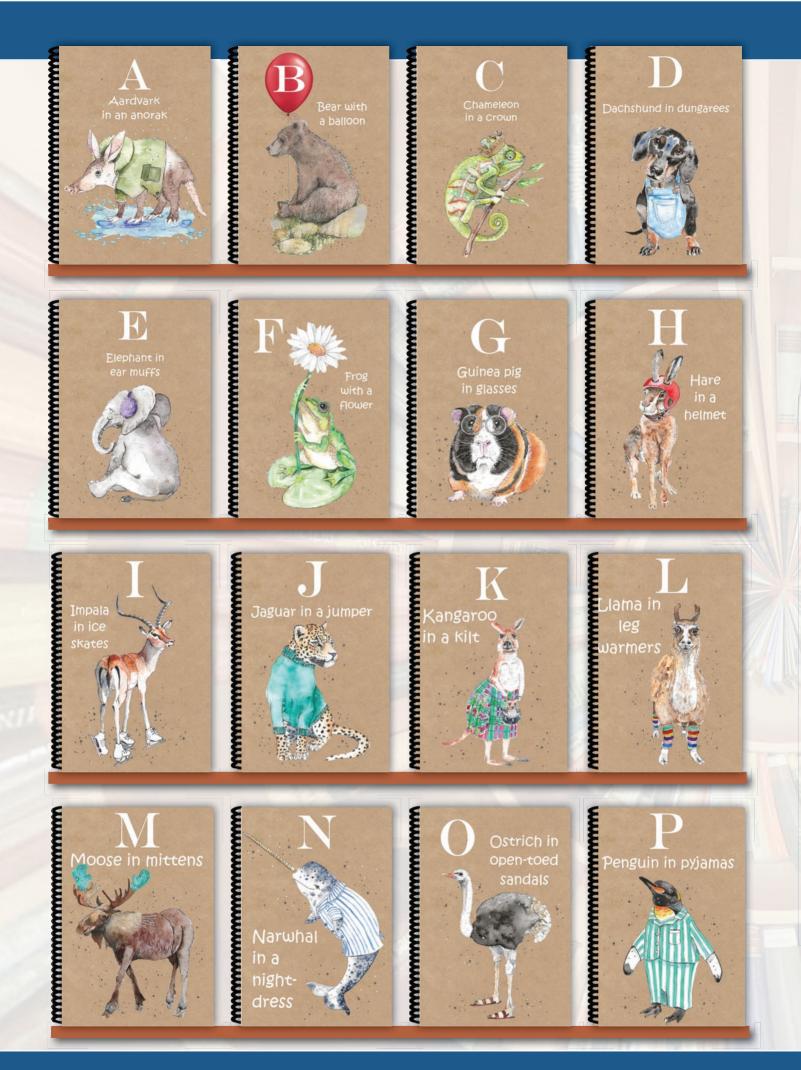

### **Notepads**

We are proud to launch this range exclusively at Spring Fair 2023.

A unique collection of quirky animal notepads. A5 in size, these are available lined or plain inside. Wire bound with a black or white wire. 50 inner leaves. Heavy card cover.

Painted and designed by Animoo Art, these are sure to entertain and bring a smile to anyone of any age!

65p per card - RRP £1.50 - Pack size 6

Bauble £2.50 - RRP £4 - Pack size 3