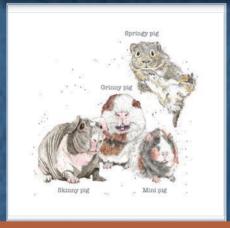

# PRINTS - PAGE & & 9

|             |                       | #.  |          |
|-------------|-----------------------|-----|----------|
| SKU         | DESIGN                | 15  | CATEGORY |
| BHA4        | BABY HEDGEHOG         |     | A4       |
| FPA4        | FAMILY PORTRAIT       |     | A4       |
| FFA4        | FOX                   |     | A4       |
| HHA4        | HARE IN HAREBELLS     |     | A4       |
| HCA4        | HIGHLAND COW          | 7.8 | A4       |
| OWA4        | OWLS                  |     | A4       |
| SGA4        | STAG                  |     | A4       |
| WLA4        | WILDLIFE              |     | A4 .     |
| BUSQ        | BUNNIES               |     | SQUARE   |
| DUSQ        | DACHSHUND IN DUNGAREE | S   | SQUARE   |
| DDSQ        | DASHING DACHSHUNDS    | - 1 | SQUARE   |
| FASQ        | DONKEYS               |     | SQUARE   |
| GISQ        | GIRAFFES              |     | SQUARE   |
| GFSQ        | GOLDFISH              |     | SQUARE   |
| GPSQ        | GRINNY PIG            |     | SQUARE   |
| IESQ        | INTELLIGENT ELEPHANT  |     | SQUARE   |
| <b>PWSQ</b> | PIG IN A WIG          | 2.1 | SQUARE   |
| PSSQ        | PIGGY SET             |     | SQUARE   |
| PUSQ        | PUFFINS               |     | SQUARE   |
| TGSQ        | TWIN GUINEAS          | 90  | SQUARE   |