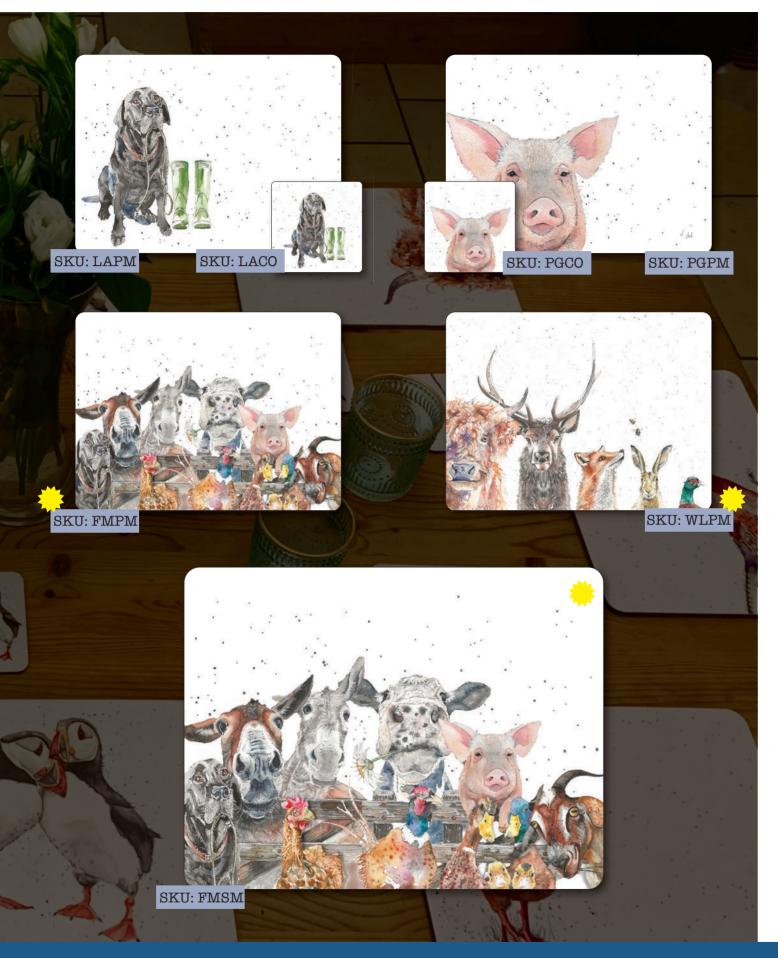

# TABLEWARE - PAGE 10 -15

| SKU      | DESIGN                     | CATEGORY       |
|----------|----------------------------|----------------|
| BHCB     | BEACH HUTS                 | CHOPPING BOARI |
| DGCB     | DOGS                       | CHOPPING BOARI |
| FYCB     |                            | CHOPPING BOARI |
|          |                            | CHOPPING BOAR  |
| ППООВ    | HEDGEHOG                   |                |
| HCCB     | HIGHLAND COW<br>PETS TOTEM | CHOPPING BOARI |
| PTCB     | PETS TOTEM                 | CHOPPING BOARI |
| PFCB     | PUFFINS                    | CHOPPING BOARI |
| THCR     | THORNHAM                   | CHOPPING BOARI |
|          | WILDLIFE                   | CHOPPING BOARI |
|          |                            |                |
| ALCO     |                            | COASTER        |
|          | BEACH HUTS                 | COASTER        |
| BUCO     | BUNNIES                    | COASTER        |
| CKCO     |                            | COASTER        |
| COCO     | COW                        | COASTER        |
| CRCO     |                            | COASTER        |
|          |                            |                |
| DOCO     |                            | COASTER        |
| -DSCO    | DONKEY WITH SUNFLOWER      | COASTER        |
| DKCO     | DUCKS                      | COASTER        |
| FOCO     | FOX                        | COASTER        |
| GTCO     | GOAT                       | COASTER        |
|          |                            |                |
| GFCO     | GOAT                       | COASTER        |
|          | GROYNES                    | COASTER        |
| HACO     | HAMSTERS                   | COASTER *      |
| HGCO     | HEDGEHOG                   | COASTER        |
| HCCO     | HIGHLAND COW               | COASTER        |
|          |                            | COASTER        |
|          |                            |                |
| LACO     |                            | COASTER        |
|          | MICE                       | COASTER        |
| OWCO     | OWLS                       | COASTER        |
| PTCO     | PARTRIDGE                  | COASTER        |
| PHCO     | PHEASANT                   | COASTER        |
| PGCO     | DIG                        | COASTER        |
|          |                            |                |
|          |                            | COASTER        |
|          | PUFFINS                    | COASTER •      |
| RHCO     | RUNNING HARE               | COASTER        |
| SBCO     | SEALS                      | COASTER        |
| SGCO     |                            | COASTER        |
|          | STARTLED HARE              | COASTER        |
| THCO     |                            | COASTER        |
|          | THORNHAM                   |                |
|          | TWIN GUINEAS               | COASTER        |
| ALPM     |                            | PLACEMAT       |
| CKPM     | CHICKEN *                  | PLACEMAT 33    |
| COPM     | COW                        | PLACEMAT       |
| DOPM     | DONKEY                     | PLACEMAT       |
| DKPM     | DUCKS                      | PLACEMAT       |
|          | *                          |                |
| FMPM     | FARM                       | PLACEMAT       |
| FOPM     | FOX                        | PLACEMAT       |
| GTPM     | GOAT                       | PLACEMAT       |
| HHPM     | HARE IN HAREBELLS          | PLACEMAT       |
|          | HEDGEHOG                   | PLACEMAT       |
|          | HIGHLAND COW               | PLACEMAT       |
|          |                            |                |
|          | LABRADOR                   | PLACEMAT       |
| MIPM     |                            | PLACEMAT       |
| PTPM     | PARTRIDGE                  | PLACEMAT       |
| PHPM     | PHEASANT                   | PLACEMAT       |
| PGPM     |                            | PLACEMAT       |
| DI IDN/I | PUFFINS                    | PLACEMAT       |
|          | RUNNING HARE               | PLACEMAT       |
|          |                            |                |
|          | STAG                       | PLACEMAT       |
|          | 9.1                        | PLACEMAT       |
| FMSM     |                            | SERVING MAT    |
| WLSM     | WILDLIFE                   | SERVING MAT    |
|          |                            | X              |

# **Art Prints**

Available in 200mm square, A4 or A3. Supplied with a backing board, wrapped in a cellophane...ready for retail.

A4 & Square - £4 per print - RRP £9.50 A3 - £8 per print - RRP £20.00

Placemat £6 - RRP £10 • Coaster £2.50 - RRP £4

Serving mat &8 - RRP &15 - Pack size 3

Placemat £6 - RRP £10 • Coaster £2.50 - RRP £4

Serving mat &8 - RRP &15 - Pack size 3

Coasters £2.50 - RRP £4

Mini Chopping Boards £6.50 - RRP £12