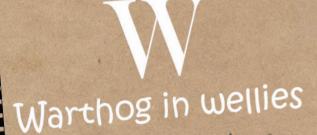

### **Notepads**

We are proud to launch this range exclusively at Spring Fair 2023.

A unique collection of quirky animal notepads. A5 in size, these are available lined or plain inside. Wire bound with a black or white wire. 50 inner leaves. Heavy card cover.

Painted and designed by Animoo Art, these are sure to entertain and bring a smile to anyone of any age!

65p per card - RRP £1.50 - Pack size 6

Bauble £2.50 - RRP £4 - Pack size 3