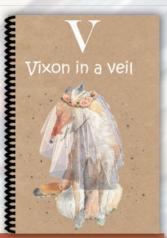

### **Notepads**

We are proud to launch this range exclusively at Spring Fair 2023.

A unique collection of quirky animal notepads. A5 in size, these are available lined or plain inside. Wire bound with a black or white wire. 50 inner leaves. Heavy card cover.

Painted and designed by Animoo Art, these are sure to entertain and bring a smile to anyone of any age!

65p per card - RRP £1.50 - Pack size 6

Bauble £2.50 - RRP £4 - Pack size 3