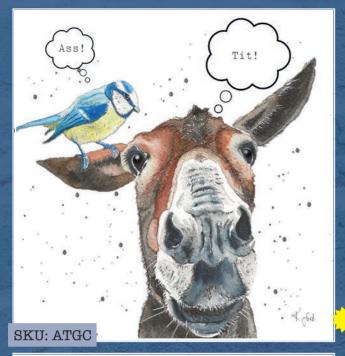

# GREETING CARDS - PAGE 4 - 7

| SKU   | DESIGN                 | CATEGO |
|-------|------------------------|--------|
| ALGC  | ALPACA BIRTHDAY        | CARD   |
| ATGC: | ASS & TIT              | CARD   |
| BHGC  | BABY HEDGEHOG          | CARD   |
| BLGC  | BEES IN LAVENDER       | CARD*  |
| CSGC  | CHICKEN SELFIE         | CARD   |
| DDGC  | DACHSHUND IN DUNGAREES | CARD   |
| FPGC  | FAMILY PORTRAIT        | CARD   |
| GPGC  | GRINNY PIG             | CARD   |
| HHGC  | HARE IN HAREBELLS      | CARD   |
| HCGC  | HIGHLAND COW           | CARD   |
| IEGC  | INTELLIGENT ELEPHANT   | CARD   |
| MCGC  | MAD COW                | CARD   |
| MOGC  | MOONICORN              | CARD   |
| PHGC  | PHEASANT               | CARD   |
| PWGC  | PIG IN A WIG           | CARD   |
| PPGC  | POSH PUSSIES           | CARD   |
| SGGC  | STARGAZING HARE        | CARD   |
| THGC  | TIT & HARE             | CARD   |
| TTGC  | TORTOISE               | CARD   |
|       |                        |        |