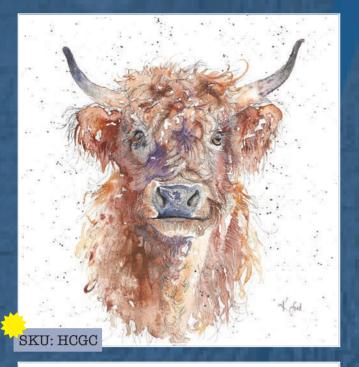

# GREETING CARDS - PAGE 4 - 7

| SKU   | DESIGN                 | CATEGO |
|-------|------------------------|--------|
| ALGC  | ALPACA BIRTHDAY        | CARD   |
| ATGC: | ASS & TIT              | CARD   |
| BHGC  | BABY HEDGEHOG          | CARD   |
| BLGC  | BEES IN LAVENDER       | CARD*  |
| CSGC  | CHICKEN SELFIE         | CARD   |
| DDGC  | DACHSHUND IN DUNGAREES | CARD   |
| FPGC  | FAMILY PORTRAIT        | CARD   |
| GPGC  | GRINNY PIG             | CARD   |
| HHGC  | HARE IN HAREBELLS      | CARD   |
| HCGC  | HIGHLAND COW           | CARD   |
| IEGC  | INTELLIGENT ELEPHANT   | CARD   |
| MCGC  | MAD COW                | CARD   |
| MOGC  | MOONICORN              | CARD   |
| PHGC  | PHEASANT               | CARD   |
| PWGC  | PIG IN A WIG           | CARD   |
| PPGC  | POSH PUSSIES           | CARD   |
| SGGC  | STARGAZING HARE        | CARD   |
| THGC  | TIT & HARE             | CARD   |
| TTGC  | TORTOISE               | CARD   |
|       |                        |        |

### 95p per card - RRP £2.50 - Pack size 6 cards

SKU: PWGC

If you see this symbol, these designs are also available in multiple other products such as prints, placemats or coasters. Most images can be reproduced in other formats, just ask!