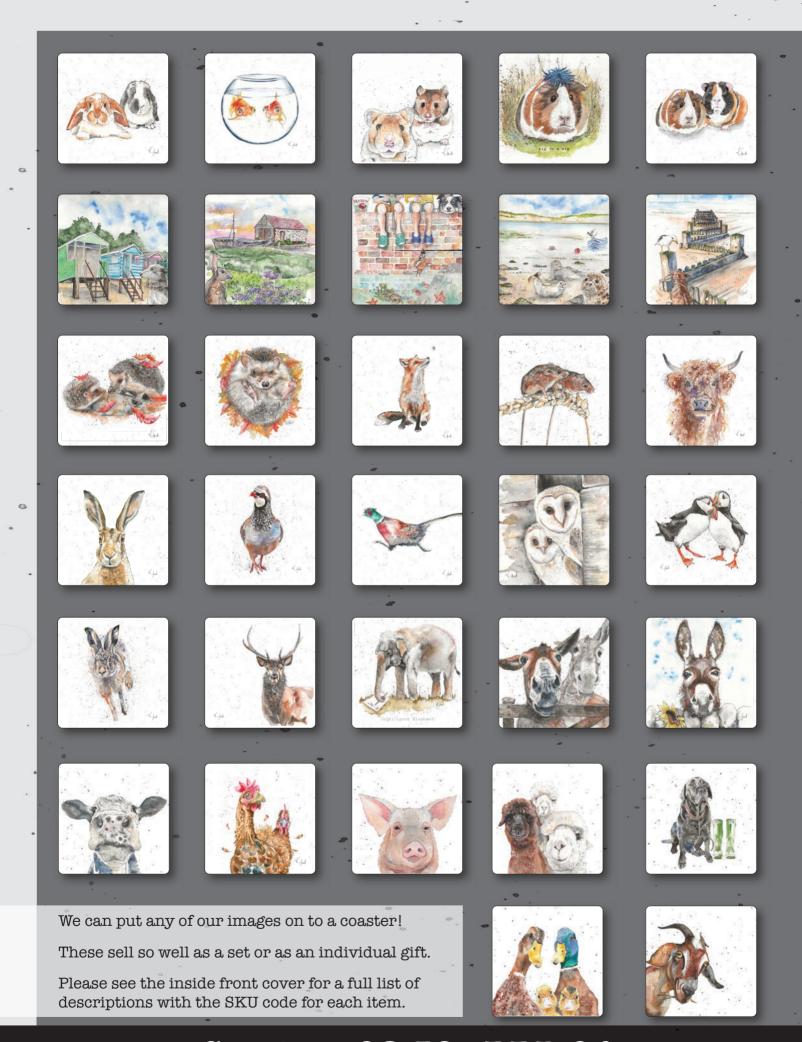

# TABLEWARE - PAGE 10 -15

| SKU      | DESIGN                     | CATEGORY       |
|----------|----------------------------|----------------|
| BHCB     | BEACH HUTS                 | CHOPPING BOARI |
| DGCB     | DOGS                       | CHOPPING BOARI |
| FYCB     |                            | CHOPPING BOARI |
|          |                            | CHOPPING BOAR  |
| ППООВ    | HEDGEHOG                   |                |
| HCCB     | HIGHLAND COW<br>PETS TOTEM | CHOPPING BOARI |
| PTCB     | PETS TOTEM                 | CHOPPING BOARI |
| PFCB     | PUFFINS                    | CHOPPING BOARI |
| THCR     | THORNHAM                   | CHOPPING BOARI |
|          | WILDLIFE                   | CHOPPING BOARI |
|          |                            |                |
| ALCO     |                            | COASTER        |
|          | BEACH HUTS                 | COASTER        |
| BUCO     | BUNNIES                    | COASTER        |
| CKCO     |                            | COASTER        |
| COCO     | COW                        | COASTER        |
| CRCO     |                            | COASTER        |
|          |                            |                |
| DOCO     |                            | COASTER        |
| -DSCO    | DONKEY WITH SUNFLOWER      | COASTER        |
| DKCO     | DUCKS                      | COASTER        |
| FOCO     | FOX                        | COASTER        |
| GTCO     | GOAT                       | COASTER        |
|          |                            |                |
| GFCO     | GOAT                       | COASTER        |
|          | GROYNES                    | COASTER        |
| HACO     | HAMSTERS                   | COASTER *      |
| HGCO     | HEDGEHOG                   | COASTER        |
| HCCO     | HIGHLAND COW               | COASTER        |
|          |                            | COASTER        |
|          |                            |                |
| LACO     |                            | COASTER        |
|          | MICE                       | COASTER        |
| OWCO     | OWLS                       | COASTER        |
| PTCO     | PARTRIDGE                  | COASTER        |
| PHCO     | PHEASANT                   | COASTER        |
| PGCO     | DIG                        | COASTER        |
|          |                            |                |
|          |                            | COASTER        |
|          | PUFFINS                    | COASTER •      |
| RHCO     | RUNNING HARE               | COASTER        |
| SBCO     | SEALS                      | COASTER        |
| SGCO     |                            | COASTER        |
|          | STARTLED HARE              | COASTER        |
| THCO     |                            | COASTER        |
|          | THORNHAM                   |                |
|          | TWIN GUINEAS               | COASTER        |
| ALPM     |                            | PLACEMAT       |
| CKPM     | CHICKEN *                  | PLACEMAT 33    |
| COPM     | COW                        | PLACEMAT       |
| DOPM     | DONKEY                     | PLACEMAT       |
| DKPM     | DUCKS                      | PLACEMAT       |
|          | *                          |                |
| FMPM     | FARM                       | PLACEMAT       |
| FOPM     | FOX                        | PLACEMAT       |
| GTPM     | GOAT                       | PLACEMAT       |
| HHPM     | HARE IN HAREBELLS          | PLACEMAT       |
|          | HEDGEHOG                   | PLACEMAT       |
|          | HIGHLAND COW               | PLACEMAT       |
|          |                            |                |
|          | LABRADOR                   | PLACEMAT       |
| MIPM     |                            | PLACEMAT       |
| PTPM     | PARTRIDGE                  | PLACEMAT       |
| PHPM     | PHEASANT                   | PLACEMAT       |
| PGPM     |                            | PLACEMAT       |
| DI IDN/I | PUFFINS                    | PLACEMAT       |
|          | RUNNING HARE               | PLACEMAT       |
|          |                            |                |
|          | STAG                       | PLACEMAT       |
|          | 9.1                        | PLACEMAT       |
| FMSM     |                            | SERVING MAT    |
| WLSM     | WILDLIFE                   | SERVING MAT    |
|          |                            | X              |

# **Art Prints**

Available in 200mm square, A4 or A3. Supplied with a backing board, wrapped in a cellophane...ready for retail.

A4 & Square - £4 per print - RRP £9.50 A3 - £8 per print - RRP £20.00

Placemat £6 - RRP £10 • Coaster £2.50 - RRP £4

Serving mat &8 - RRP &15 - Pack size 3

Placemat £6 - RRP £10 • Coaster £2.50 - RRP £4

Serving mat &8 - RRP &15 - Pack size 3

Coasters £2.50 - RRP £4

Mini Chopping Boards £6.50 - RRP £12