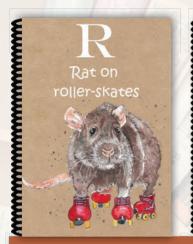

### **Notepads**

We are proud to launch this range exclusively at Spring Fair 2023.

A unique collection of quirky animal notepads. A5 in size, these are available lined or plain inside. Wire bound with a black or white wire. 50 inner leaves. Heavy card cover.

Painted and designed by Animoo Art, these are sure to entertain and bring a smile to anyone of any age!

65p per card - RRP £1.50 - Pack size 6

Bauble £2.50 - RRP £4 - Pack size 3