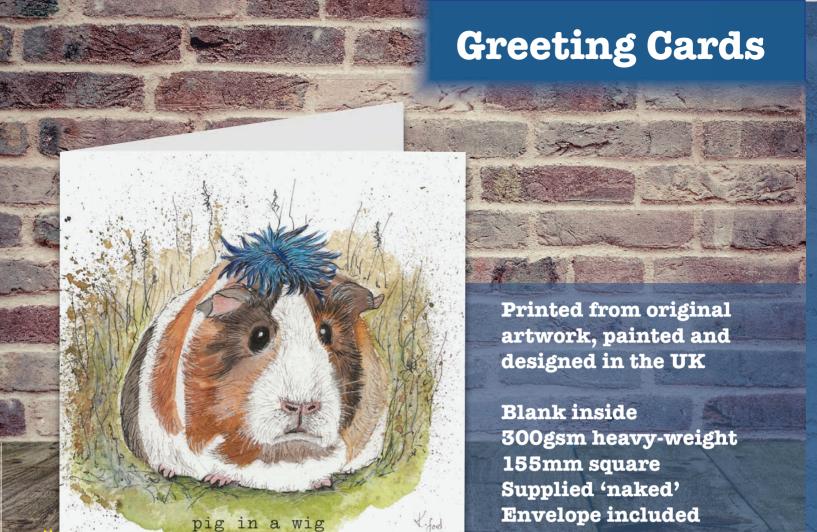

### 95p per card - RRP £2.50 - Pack size 6 cards

SKU: PWGC

If you see this symbol, these designs are also available in multiple other products such as prints, placemats or coasters. Most images can be reproduced in other formats, just ask!