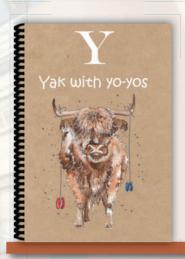

### **Notepads**

We are proud to launch this range exclusively at Spring Fair 2023.

A unique collection of quirky animal notepads. A5 in size, these are available lined or plain inside. Wire bound with a black or white wire. 50 inner leaves. Heavy card cover.

Painted and designed by Animoo Art, these are sure to entertain and bring a smile to anyone of any age!

65p per card - RRP £1.50 - Pack size 6

Bauble £2.50 - RRP £4 - Pack size 3