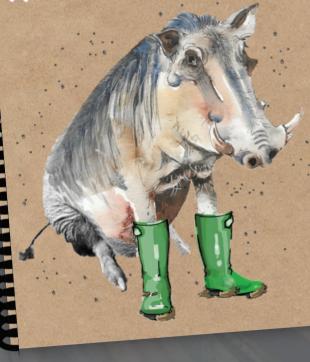

### **Notepads**

We are proud to launch this range exclusively at Spring Fair 2023.

A unique collection of quirky animal notepads. A5 in size, these are available lined or plain inside. Wire bound with a black or white wire. 50 inner leaves. Heavy card cover.

Painted and designed by Animoo Art, these are sure to entertain and bring a smile to anyone of any age!

65p per card - RRP £1.50 - Pack size 6

Bauble £2.50 - RRP £4 - Pack size 3