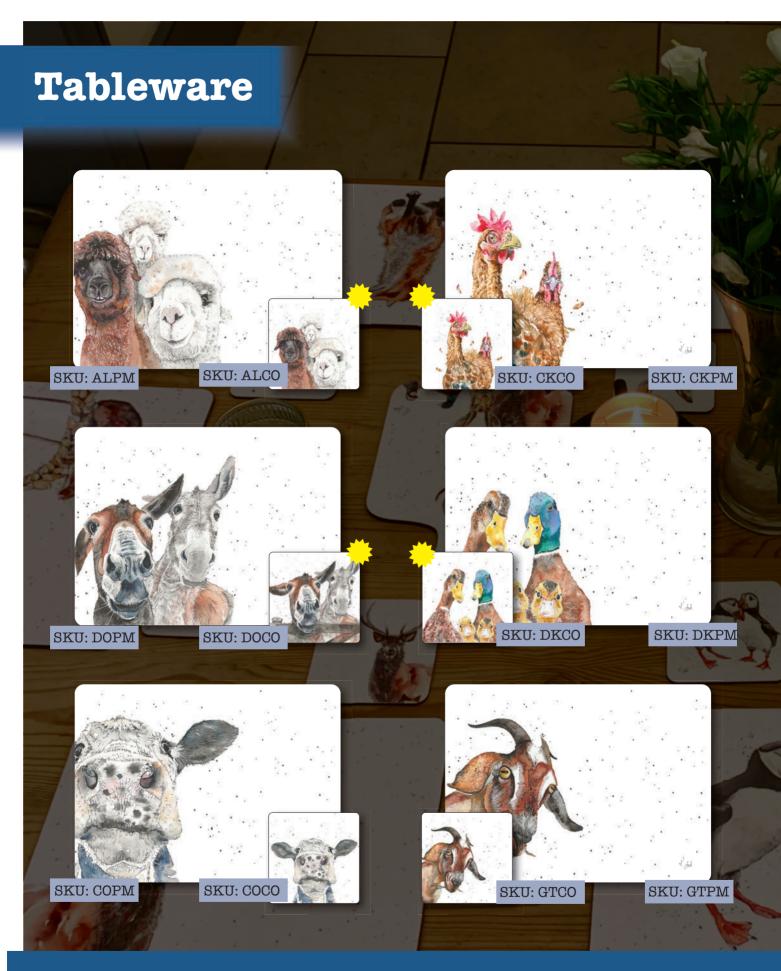

# TABLEWARE - PAGE 10 -15

| SKU      | DESIGN                     | CATEGORY       |
|----------|----------------------------|----------------|
| BHCB     | BEACH HUTS                 | CHOPPING BOARI |
| DGCB     | DOGS                       | CHOPPING BOARI |
| FYCB     |                            | CHOPPING BOARI |
|          |                            | CHOPPING BOAR  |
| ППООВ    | HEDGEHOG                   |                |
| HCCB     | HIGHLAND COW<br>PETS TOTEM | CHOPPING BOARI |
| PTCB     | PETS TOTEM                 | CHOPPING BOARI |
| PFCB     | PUFFINS                    | CHOPPING BOARI |
| THCR     | THORNHAM                   | CHOPPING BOARI |
|          | WILDLIFE                   | CHOPPING BOARI |
|          |                            |                |
| ALCO     |                            | COASTER        |
|          | BEACH HUTS                 | COASTER        |
| BUCO     | BUNNIES                    | COASTER        |
| CKCO     |                            | COASTER        |
| COCO     | COW                        | COASTER        |
| CRCO     |                            | COASTER        |
|          |                            |                |
| DOCO     |                            | COASTER        |
| -DSCO    | DONKEY WITH SUNFLOWER      | COASTER        |
| DKCO     | DUCKS                      | COASTER        |
| FOCO     | FOX                        | COASTER        |
| GTCO     | GOAT                       | COASTER        |
|          |                            |                |
| GFCO     | GOAT                       | COASTER        |
|          | GROYNES                    | COASTER        |
| HACO     | HAMSTERS                   | COASTER *      |
| HGCO     | HEDGEHOG                   | COASTER        |
| HCCO     | HIGHLAND COW               | COASTER        |
|          |                            | COASTER        |
|          |                            |                |
| LACO     |                            | COASTER        |
|          | MICE                       | COASTER        |
| OWCO     | OWLS                       | COASTER        |
| PTCO     | PARTRIDGE                  | COASTER        |
| PHCO     | PHEASANT                   | COASTER        |
| PGCO     | DIG                        | COASTER        |
|          |                            |                |
|          |                            | COASTER        |
|          | PUFFINS                    | COASTER •      |
| RHCO     | RUNNING HARE               | COASTER        |
| SBCO     | SEALS                      | COASTER        |
| SGCO     |                            | COASTER        |
|          | STARTLED HARE              | COASTER        |
| THCO     |                            | COASTER        |
|          | THORNHAM                   |                |
|          | TWIN GUINEAS               | COASTER        |
| ALPM     |                            | PLACEMAT       |
| CKPM     | CHICKEN *                  | PLACEMAT 33    |
| COPM     | COW                        | PLACEMAT       |
| DOPM     | DONKEY                     | PLACEMAT       |
| DKPM     | DUCKS                      | PLACEMAT       |
|          | *                          |                |
| FMPM     | FARM                       | PLACEMAT       |
| FOPM     | FOX                        | PLACEMAT       |
| GTPM     | GOAT                       | PLACEMAT       |
| HHPM     | HARE IN HAREBELLS          | PLACEMAT       |
|          | HEDGEHOG                   | PLACEMAT       |
|          | HIGHLAND COW               | PLACEMAT       |
|          |                            |                |
|          | LABRADOR                   | PLACEMAT       |
| MIPM     |                            | PLACEMAT       |
| PTPM     | PARTRIDGE                  | PLACEMAT       |
| PHPM     | PHEASANT                   | PLACEMAT       |
| PGPM     |                            | PLACEMAT       |
| DI IDN/I | PUFFINS                    | PLACEMAT       |
|          | RUNNING HARE               | PLACEMAT       |
|          |                            |                |
|          | STAG                       | PLACEMAT       |
|          | 9.1                        | PLACEMAT       |
| FMSM     |                            | SERVING MAT    |
| WLSM     | WILDLIFE                   | SERVING MAT    |
|          |                            | X              |

# **Art Prints**

Available in 200mm square, A4 or A3. Supplied with a backing board, wrapped in a cellophane...ready for retail.

A4 & Square - £4 per print - RRP £9.50 A3 - £8 per print - RRP £20.00

Placemat £6 - RRP £10 • Coaster £2.50 - RRP £4

Serving mat &8 - RRP &15 - Pack size 3

Placemat £6 - RRP £10 • Coaster £2.50 - RRP £4

Serving mat &8 - RRP &15 - Pack size 3

Coasters £2.50 - RRP £4

Mini Chopping Boards £6.50 - RRP £12