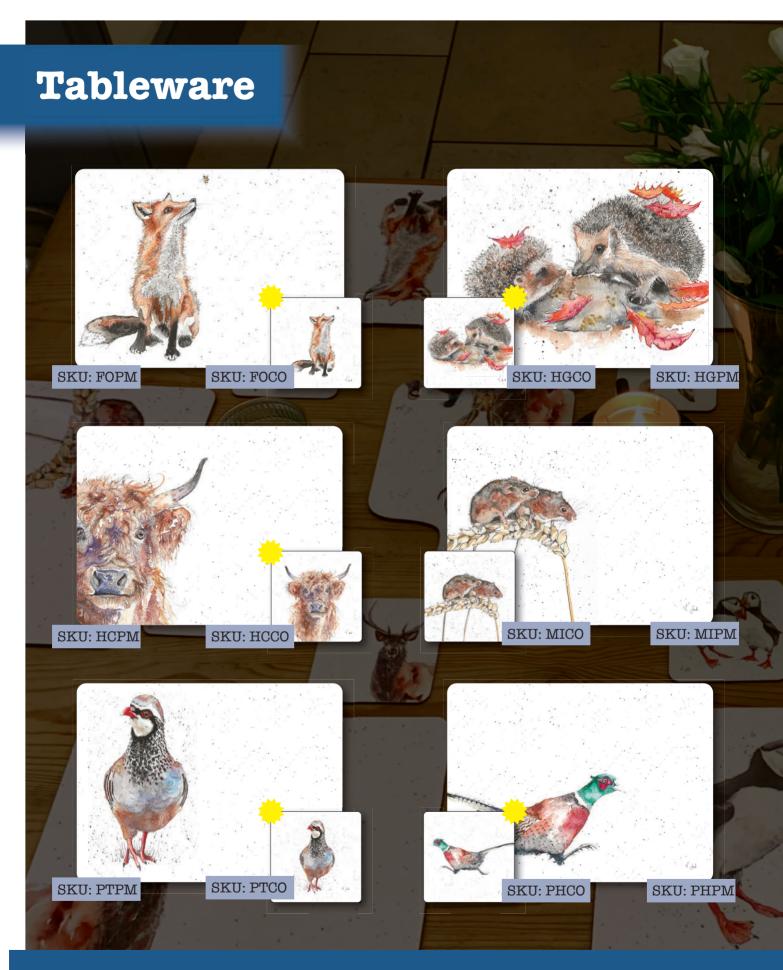

# TABLEWARE - PAGE 10 -15

| SKU      | DESIGN                     | CATEGORY       |
|----------|----------------------------|----------------|
| BHCB     | BEACH HUTS                 | CHOPPING BOARI |
| DGCB     | DOGS                       | CHOPPING BOARI |
| FYCB     |                            | CHOPPING BOARI |
|          |                            | CHOPPING BOAR  |
| ППООВ    | HEDGEHOG                   |                |
| HCCB     | HIGHLAND COW<br>PETS TOTEM | CHOPPING BOARI |
| PTCB     | PETS TOTEM                 | CHOPPING BOARI |
| PFCB     | PUFFINS                    | CHOPPING BOARI |
| THCR     | THORNHAM                   | CHOPPING BOARI |
|          | WILDLIFE                   | CHOPPING BOARI |
|          |                            |                |
| ALCO     |                            | COASTER        |
|          | BEACH HUTS                 | COASTER        |
| BUCO     | BUNNIES                    | COASTER        |
| CKCO     |                            | COASTER        |
| COCO     | COW                        | COASTER        |
| CRCO     |                            | COASTER        |
|          |                            |                |
| DOCO     |                            | COASTER        |
| -DSCO    | DONKEY WITH SUNFLOWER      | COASTER        |
| DKCO     | DUCKS                      | COASTER        |
| FOCO     | FOX                        | COASTER        |
| GTCO     | GOAT                       | COASTER        |
|          |                            |                |
| GFCO     | GOAT                       | COASTER        |
|          | GROYNES                    | COASTER        |
| HACO     | HAMSTERS                   | COASTER *      |
| HGCO     | HEDGEHOG                   | COASTER        |
| HCCO     | HIGHLAND COW               | COASTER        |
|          |                            | COASTER        |
|          |                            |                |
| LACO     |                            | COASTER        |
|          | MICE                       | COASTER        |
| OWCO     | OWLS                       | COASTER        |
| PTCO     | PARTRIDGE                  | COASTER        |
| PHCO     | PHEASANT                   | COASTER        |
| PGCO     | DIG                        | COASTER        |
|          |                            |                |
|          |                            | COASTER        |
|          | PUFFINS                    | COASTER •      |
| RHCO     | RUNNING HARE               | COASTER        |
| SBCO     | SEALS                      | COASTER        |
| SGCO     |                            | COASTER        |
|          | STARTLED HARE              | COASTER        |
| THCO     |                            | COASTER        |
|          | THORNHAM                   |                |
|          | TWIN GUINEAS               | COASTER        |
| ALPM     |                            | PLACEMAT       |
| CKPM     | CHICKEN *                  | PLACEMAT 33    |
| COPM     | COW                        | PLACEMAT       |
| DOPM     | DONKEY                     | PLACEMAT       |
| DKPM     | DUCKS                      | PLACEMAT       |
|          | *                          |                |
| FMPM     | FARM                       | PLACEMAT       |
| FOPM     | FOX                        | PLACEMAT       |
| GTPM     | GOAT                       | PLACEMAT       |
| HHPM     | HARE IN HAREBELLS          | PLACEMAT       |
|          | HEDGEHOG                   | PLACEMAT       |
|          | HIGHLAND COW               | PLACEMAT       |
|          |                            |                |
|          | LABRADOR                   | PLACEMAT       |
| MIPM     |                            | PLACEMAT       |
| PTPM     | PARTRIDGE                  | PLACEMAT       |
| PHPM     | PHEASANT                   | PLACEMAT       |
| PGPM     |                            | PLACEMAT       |
| DI IDN/I | PUFFINS                    | PLACEMAT       |
|          | RUNNING HARE               | PLACEMAT       |
|          |                            |                |
|          | STAG                       | PLACEMAT       |
|          | 9.1                        | PLACEMAT       |
| FMSM     |                            | SERVING MAT    |
| WLSM     | WILDLIFE                   | SERVING MAT    |
|          |                            | X              |

### 95p per card - RRP £2.50 - Pack size 6 cards

SKU: PWGC

If you see this symbol, these designs are also available in multiple other products such as prints, placemats or coasters. Most images can be reproduced in other formats, just ask!

# **Art Prints**

Available in 200mm square, A4 or A3. Supplied with a backing board, wrapped in a cellophane...ready for retail.

A4 & Square - £4 per print - RRP £9.50 A3 - £8 per print - RRP £20.00

Placemat £6 - RRP £10 • Coaster £2.50 - RRP £4

Serving mat &8 - RRP &15 - Pack size 3

Placemat £6 - RRP £10 • Coaster £2.50 - RRP £4

Serving mat &8 - RRP &15 - Pack size 3

Coasters £2.50 - RRP £4

Mini Chopping Boards £6.50 - RRP £12