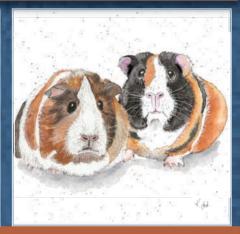

# PRINTS - PAGE & & 9

|             |                       | #.  |          |
|-------------|-----------------------|-----|----------|
| SKU         | DESIGN                | 15  | CATEGORY |
| BHA4        | BABY HEDGEHOG         |     | A4       |
| FPA4        | FAMILY PORTRAIT       |     | A4       |
| FFA4        | FOX                   |     | A4       |
| HHA4        | HARE IN HAREBELLS     |     | A4       |
| HCA4        | HIGHLAND COW          | 7.8 | A4       |
| OWA4        | OWLS                  |     | A4       |
| SGA4        | STAG                  |     | A4       |
| WLA4        | WILDLIFE              |     | A4 .     |
| BUSQ        | BUNNIES               |     | SQUARE   |
| DUSQ        | DACHSHUND IN DUNGAREE | S   | SQUARE   |
| DDSQ        | DASHING DACHSHUNDS    | - 1 | SQUARE   |
| FASQ        | DONKEYS               |     | SQUARE   |
| GISQ        | GIRAFFES              |     | SQUARE   |
| GFSQ        | GOLDFISH              |     | SQUARE   |
| GPSQ        | GRINNY PIG            |     | SQUARE   |
| IESQ        | INTELLIGENT ELEPHANT  |     | SQUARE   |
| <b>PWSQ</b> | PIG IN A WIG          | 2.1 | SQUARE   |
| PSSQ        | PIGGY SET             |     | SQUARE   |
| PUSQ        | PUFFINS               |     | SQUARE   |
| TGSQ        | TWIN GUINEAS          | 90  | SQUARE   |