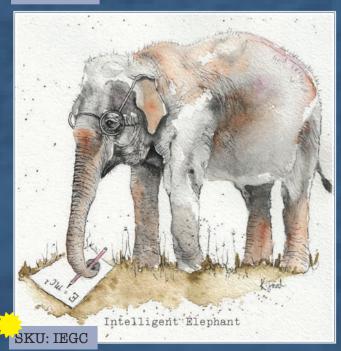

# GREETING CARDS - PAGE 4 - 7

| SKU   | DESIGN                 | CATEGO |
|-------|------------------------|--------|
| ALGC  | ALPACA BIRTHDAY        | CARD   |
| ATGC: | ASS & TIT              | CARD   |
| BHGC  | BABY HEDGEHOG          | CARD   |
| BLGC  | BEES IN LAVENDER       | CARD*  |
| CSGC  | CHICKEN SELFIE         | CARD   |
| DDGC  | DACHSHUND IN DUNGAREES | CARD   |
| FPGC  | FAMILY PORTRAIT        | CARD   |
| GPGC  | GRINNY PIG             | CARD   |
| HHGC  | HARE IN HAREBELLS      | CARD   |
| HCGC  | HIGHLAND COW           | CARD   |
| IEGC  | INTELLIGENT ELEPHANT   | CARD   |
| MCGC  | MAD COW                | CARD   |
| MOGC  | MOONICORN              | CARD   |
| PHGC  | PHEASANT               | CARD   |
| PWGC  | PIG IN A WIG           | CARD   |
| PPGC  | POSH PUSSIES           | CARD   |
| SGGC  | STARGAZING HARE        | CARD   |
| THGC  | TIT & HARE             | CARD   |
| TTGC  | TORTOISE               | CARD   |
|       |                        |        |