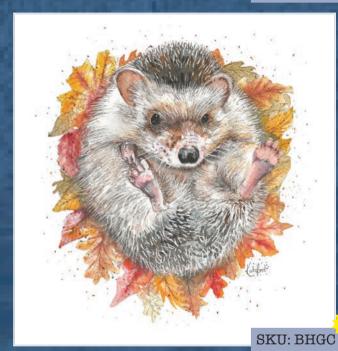

# GREETING CARDS - PAGE 4 - 7

| SKU   | DESIGN                 | CATEGO |
|-------|------------------------|--------|
| ALGC  | ALPACA BIRTHDAY        | CARD   |
| ATGC: | ASS & TIT              | CARD   |
| BHGC  | BABY HEDGEHOG          | CARD   |
| BLGC  | BEES IN LAVENDER       | CARD*  |
| CSGC  | CHICKEN SELFIE         | CARD   |
| DDGC  | DACHSHUND IN DUNGAREES | CARD   |
| FPGC  | FAMILY PORTRAIT        | CARD   |
| GPGC  | GRINNY PIG             | CARD   |
| HHGC  | HARE IN HAREBELLS      | CARD   |
| HCGC  | HIGHLAND COW           | CARD   |
| IEGC  | INTELLIGENT ELEPHANT   | CARD   |
| MCGC  | MAD COW                | CARD   |
| MOGC  | MOONICORN              | CARD   |
| PHGC  | PHEASANT               | CARD   |
| PWGC  | PIG IN A WIG           | CARD   |
| PPGC  | POSH PUSSIES           | CARD   |
| SGGC  | STARGAZING HARE        | CARD   |
| THGC  | TIT & HARE             | CARD   |
| TTGC  | TORTOISE               | CARD   |
|       |                        |        |

# PRINTS - PAGE & & 9

|             |                       | #.  |          |
|-------------|-----------------------|-----|----------|
| SKU         | DESIGN                | 15  | CATEGORY |
| BHA4        | BABY HEDGEHOG         |     | A4       |
| FPA4        | FAMILY PORTRAIT       |     | A4       |
| FFA4        | FOX                   |     | A4       |
| HHA4        | HARE IN HAREBELLS     |     | A4       |
| HCA4        | HIGHLAND COW          | 7.8 | A4       |
| OWA4        | OWLS                  |     | A4       |
| SGA4        | STAG                  |     | A4       |
| WLA4        | WILDLIFE              |     | A4 .     |
| BUSQ        | BUNNIES               |     | SQUARE   |
| DUSQ        | DACHSHUND IN DUNGAREE | S   | SQUARE   |
| DDSQ        | DASHING DACHSHUNDS    | - 1 | SQUARE   |
| FASQ        | DONKEYS               |     | SQUARE   |
| GISQ        | GIRAFFES              |     | SQUARE   |
| GFSQ        | GOLDFISH              |     | SQUARE   |
| GPSQ        | GRINNY PIG            |     | SQUARE   |
| IESQ        | INTELLIGENT ELEPHANT  |     | SQUARE   |
| <b>PWSQ</b> | PIG IN A WIG          | 2.1 | SQUARE   |
| PSSQ        | PIGGY SET             |     | SQUARE   |
| PUSQ        | PUFFINS               |     | SQUARE   |
| TGSQ        | TWIN GUINEAS          | 90  | SQUARE   |