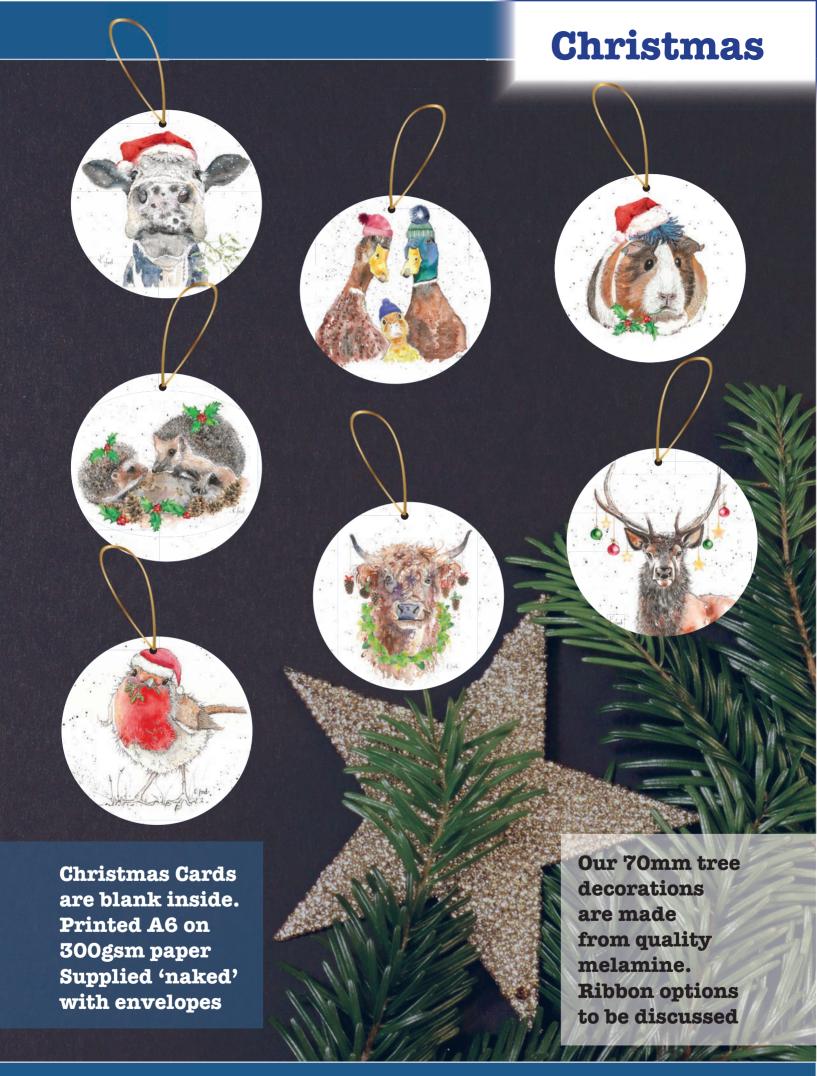

Painted and designed by Animoo Art, these are sure to entertain and bring a smile to anyone of any age!

65p per card - RRP £1.50 - Pack size 6

Bauble £2.50 - RRP £4 - Pack size 3