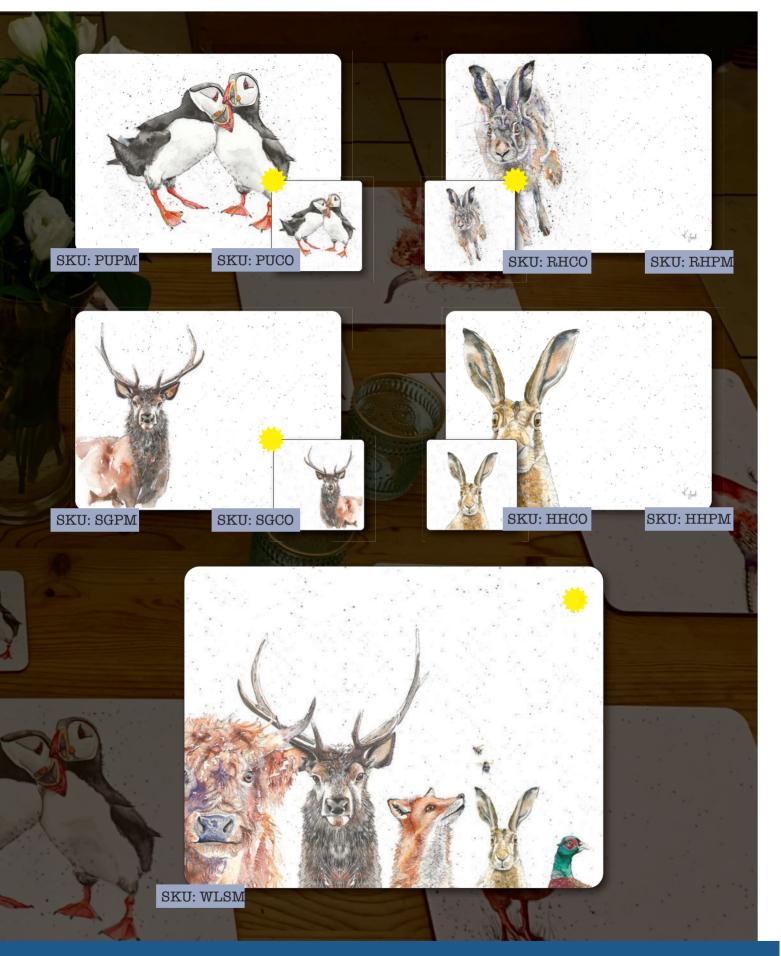

# TABLEWARE - PAGE 10 -15

| SKU      | DESIGN                     | CATEGORY       |
|----------|----------------------------|----------------|
| BHCB     | BEACH HUTS                 | CHOPPING BOARI |
| DGCB     | DOGS                       | CHOPPING BOARI |
| FYCB     |                            | CHOPPING BOARI |
|          |                            | CHOPPING BOAR  |
| ППООВ    | HEDGEHOG                   |                |
| HCCB     | HIGHLAND COW<br>PETS TOTEM | CHOPPING BOARI |
| PTCB     | PETS TOTEM                 | CHOPPING BOARI |
| PFCB     | PUFFINS                    | CHOPPING BOARI |
| THCR     | THORNHAM                   | CHOPPING BOARI |
|          | WILDLIFE                   | CHOPPING BOARI |
|          |                            |                |
| ALCO     |                            | COASTER        |
|          | BEACH HUTS                 | COASTER        |
| BUCO     | BUNNIES                    | COASTER        |
| CKCO     |                            | COASTER        |
| COCO     | COW                        | COASTER        |
| CRCO     |                            | COASTER        |
|          |                            |                |
| DOCO     |                            | COASTER        |
| -DSCO    | DONKEY WITH SUNFLOWER      | COASTER        |
| DKCO     | DUCKS                      | COASTER        |
| FOCO     | FOX                        | COASTER        |
| GTCO     | GOAT                       | COASTER        |
|          |                            |                |
| GFCO     | GOAT                       | COASTER        |
|          | GROYNES                    | COASTER        |
| HACO     | HAMSTERS                   | COASTER *      |
| HGCO     | HEDGEHOG                   | COASTER        |
| HCCO     | HIGHLAND COW               | COASTER        |
|          |                            | COASTER        |
|          |                            |                |
| LACO     |                            | COASTER        |
|          | MICE                       | COASTER        |
| OWCO     | OWLS                       | COASTER        |
| PTCO     | PARTRIDGE                  | COASTER        |
| PHCO     | PHEASANT                   | COASTER        |
| PGCO     | DIG                        | COASTER        |
|          |                            |                |
|          |                            | COASTER        |
|          | PUFFINS                    | COASTER •      |
| RHCO     | RUNNING HARE               | COASTER        |
| SBCO     | SEALS                      | COASTER        |
| SGCO     |                            | COASTER        |
|          | STARTLED HARE              | COASTER        |
| THCO     |                            | COASTER        |
|          | THORNHAM                   |                |
|          | TWIN GUINEAS               | COASTER        |
| ALPM     |                            | PLACEMAT       |
| CKPM     | CHICKEN *                  | PLACEMAT 33    |
| COPM     | COW                        | PLACEMAT       |
| DOPM     | DONKEY                     | PLACEMAT       |
| DKPM     | DUCKS                      | PLACEMAT       |
|          | *                          |                |
| FMPM     | FARM                       | PLACEMAT       |
| FOPM     | FOX                        | PLACEMAT       |
| GTPM     | GOAT                       | PLACEMAT       |
| HHPM     | HARE IN HAREBELLS          | PLACEMAT       |
|          | HEDGEHOG                   | PLACEMAT       |
|          | HIGHLAND COW               | PLACEMAT       |
|          |                            |                |
|          | LABRADOR                   | PLACEMAT       |
| MIPM     |                            | PLACEMAT       |
| PTPM     | PARTRIDGE                  | PLACEMAT       |
| PHPM     | PHEASANT                   | PLACEMAT       |
| PGPM     |                            | PLACEMAT       |
| DI IDN/I | PUFFINS                    | PLACEMAT       |
|          | RUNNING HARE               | PLACEMAT       |
|          |                            |                |
|          | STAG                       | PLACEMAT       |
|          | 9.1                        | PLACEMAT       |
| FMSM     |                            | SERVING MAT    |
| WLSM     | WILDLIFE                   | SERVING MAT    |
|          |                            | X              |

### 95p per card - RRP £2.50 - Pack size 6 cards

SKU: PWGC

If you see this symbol, these designs are also available in multiple other products such as prints, placemats or coasters. Most images can be reproduced in other formats, just ask!

# **Art Prints**

Available in 200mm square, A4 or A3. Supplied with a backing board, wrapped in a cellophane...ready for retail.

A4 & Square - £4 per print - RRP £9.50 A3 - £8 per print - RRP £20.00

Placemat £6 - RRP £10 • Coaster £2.50 - RRP £4

Serving mat &8 - RRP &15 - Pack size 3

Placemat £6 - RRP £10 • Coaster £2.50 - RRP £4

Serving mat &8 - RRP &15 - Pack size 3

Coasters £2.50 - RRP £4

Mini Chopping Boards £6.50 - RRP £12