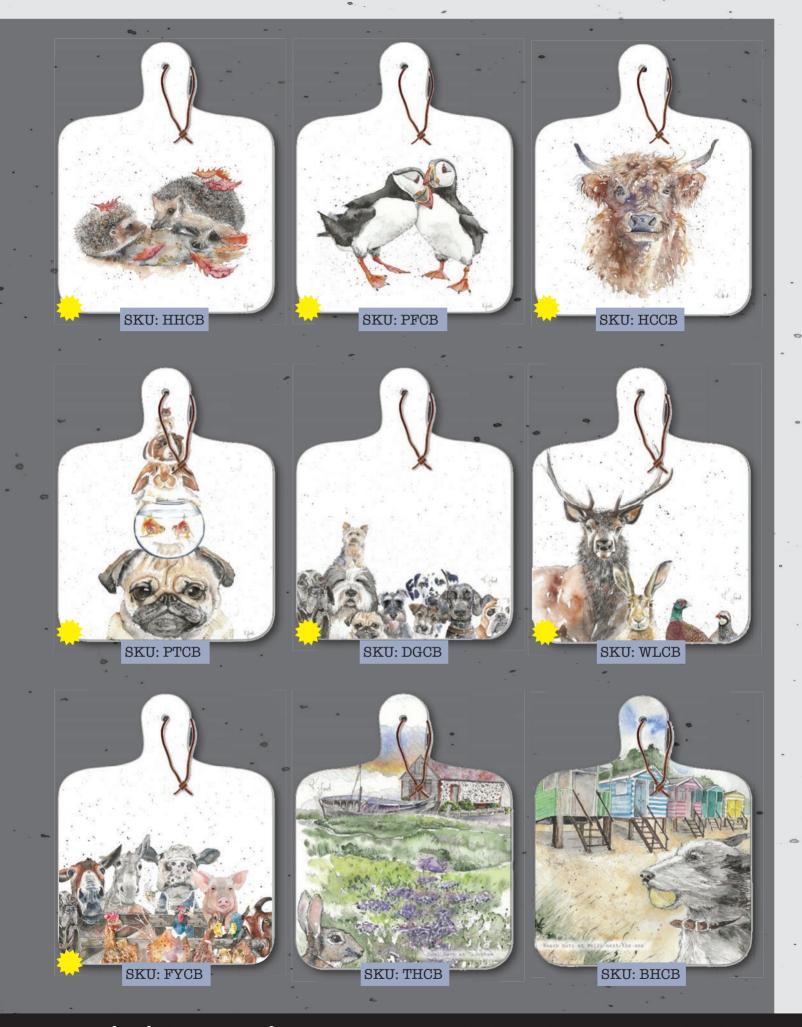

# TABLEWARE - PAGE 10 -15

| SKU      | DESIGN                     | CATEGORY       |
|----------|----------------------------|----------------|
| BHCB     | BEACH HUTS                 | CHOPPING BOARI |
| DGCB     | DOGS                       | CHOPPING BOARI |
| FYCB     |                            | CHOPPING BOARI |
|          |                            | CHOPPING BOAR  |
| ППООВ    | HEDGEHOG                   |                |
| HCCB     | HIGHLAND COW<br>PETS TOTEM | CHOPPING BOARI |
| PTCB     | PETS TOTEM                 | CHOPPING BOARI |
| PFCB     | PUFFINS                    | CHOPPING BOARI |
| THCR     | THORNHAM                   | CHOPPING BOARI |
|          | WILDLIFE                   | CHOPPING BOARI |
|          |                            |                |
| ALCO     |                            | COASTER        |
|          | BEACH HUTS                 | COASTER        |
| BUCO     | BUNNIES                    | COASTER        |
| CKCO     |                            | COASTER        |
| COCO     | COW                        | COASTER        |
| CRCO     |                            | COASTER        |
|          |                            |                |
| DOCO     |                            | COASTER        |
| -DSCO    | DONKEY WITH SUNFLOWER      | COASTER        |
| DKCO     | DUCKS                      | COASTER        |
| FOCO     | FOX                        | COASTER        |
| GTCO     | GOAT                       | COASTER        |
|          |                            |                |
| GFCO     | GOAT                       | COASTER        |
|          | GROYNES                    | COASTER        |
| HACO     | HAMSTERS                   | COASTER *      |
| HGCO     | HEDGEHOG                   | COASTER        |
| HCCO     | HIGHLAND COW               | COASTER        |
|          |                            | COASTER        |
|          |                            |                |
| LACO     |                            | COASTER        |
|          | MICE                       | COASTER        |
| OWCO     | OWLS                       | COASTER        |
| PTCO     | PARTRIDGE                  | COASTER        |
| PHCO     | PHEASANT                   | COASTER        |
| PGCO     | DIG                        | COASTER        |
|          |                            |                |
|          |                            | COASTER        |
|          | PUFFINS                    | COASTER •      |
| RHCO     | RUNNING HARE               | COASTER        |
| SBCO     | SEALS                      | COASTER        |
| SGCO     |                            | COASTER        |
|          | STARTLED HARE              | COASTER        |
| THCO     |                            | COASTER        |
|          | THORNHAM                   |                |
|          | TWIN GUINEAS               | COASTER        |
| ALPM     |                            | PLACEMAT       |
| CKPM     | CHICKEN *                  | PLACEMAT 33    |
| COPM     | COW                        | PLACEMAT       |
| DOPM     | DONKEY                     | PLACEMAT       |
| DKPM     | DUCKS                      | PLACEMAT       |
|          | *                          |                |
| FMPM     | FARM                       | PLACEMAT       |
| FOPM     | FOX                        | PLACEMAT       |
| GTPM     | GOAT                       | PLACEMAT       |
| HHPM     | HARE IN HAREBELLS          | PLACEMAT       |
|          | HEDGEHOG                   | PLACEMAT       |
|          | HIGHLAND COW               | PLACEMAT       |
|          |                            |                |
|          | LABRADOR                   | PLACEMAT       |
| MIPM     |                            | PLACEMAT       |
| PTPM     | PARTRIDGE                  | PLACEMAT       |
| PHPM     | PHEASANT                   | PLACEMAT       |
| PGPM     |                            | PLACEMAT       |
| DI IDN/I | PUFFINS                    | PLACEMAT       |
|          | RUNNING HARE               | PLACEMAT       |
|          |                            |                |
|          | STAG                       | PLACEMAT       |
|          | 9.1                        | PLACEMAT       |
| FMSM     |                            | SERVING MAT    |
| WLSM     | WILDLIFE                   | SERVING MAT    |
|          |                            | X              |

Serving mat &8 - RRP &15 - Pack size 3

Placemat £6 - RRP £10 • Coaster £2.50 - RRP £4

Serving mat &8 - RRP &15 - Pack size 3

Coasters £2.50 - RRP £4

Mini Chopping Boards £6.50 - RRP £12