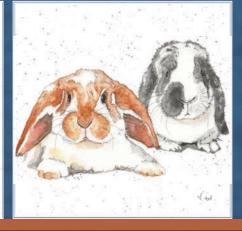

Greeting cards are available with choice of either white or Kraft 155mm square envelope

SKU: SGGC

bees in lavender SKU: BLGC

SKU: HHGC

SKU: PHGC