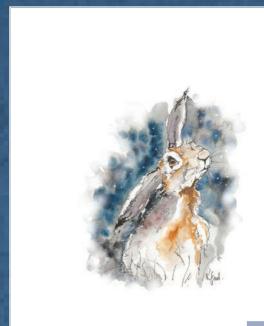

Greeting cards are available with choice of either white or Kraft 155mm square envelope

SKU: SGGC

bees in lavender SKU: BLGC

SKU: HHGC

SKU: PHGC