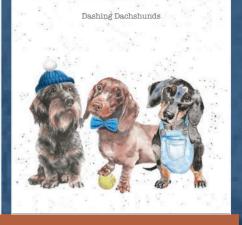

# PRINTS - PAGE & & 9

|             |                       | #.  |          |
|-------------|-----------------------|-----|----------|
| SKU         | DESIGN                | 15  | CATEGORY |
| BHA4        | BABY HEDGEHOG         |     | A4       |
| FPA4        | FAMILY PORTRAIT       |     | A4       |
| FFA4        | FOX                   |     | A4       |
| HHA4        | HARE IN HAREBELLS     |     | A4       |
| HCA4        | HIGHLAND COW          | 7.8 | A4       |
| OWA4        | OWLS                  |     | A4       |
| SGA4        | STAG                  |     | A4       |
| WLA4        | WILDLIFE              |     | A4 .     |
| BUSQ        | BUNNIES               |     | SQUARE   |
| DUSQ        | DACHSHUND IN DUNGAREE | S   | SQUARE   |
| DDSQ        | DASHING DACHSHUNDS    | - 1 | SQUARE   |
| FASQ        | DONKEYS               |     | SQUARE   |
| GISQ        | GIRAFFES              |     | SQUARE   |
| GFSQ        | GOLDFISH              |     | SQUARE   |
| GPSQ        | GRINNY PIG            |     | SQUARE   |
| IESQ        | INTELLIGENT ELEPHANT  |     | SQUARE   |
| <b>PWSQ</b> | PIG IN A WIG          | 2.1 | SQUARE   |
| PSSQ        | PIGGY SET             |     | SQUARE   |
| PUSQ        | PUFFINS               |     | SQUARE   |
| TGSQ        | TWIN GUINEAS          | 90  | SQUARE   |