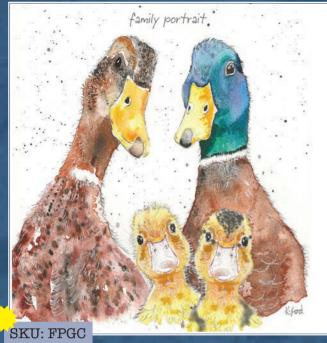

# GREETING CARDS - PAGE 4 - 7

| SKU   | DESIGN                 | CATEGO |
|-------|------------------------|--------|
| ALGC  | ALPACA BIRTHDAY        | CARD   |
| ATGC: | ASS & TIT              | CARD   |
| BHGC  | BABY HEDGEHOG          | CARD   |
| BLGC  | BEES IN LAVENDER       | CARD*  |
| CSGC  | CHICKEN SELFIE         | CARD   |
| DDGC  | DACHSHUND IN DUNGAREES | CARD   |
| FPGC  | FAMILY PORTRAIT        | CARD   |
| GPGC  | GRINNY PIG             | CARD   |
| HHGC  | HARE IN HAREBELLS      | CARD   |
| HCGC  | HIGHLAND COW           | CARD   |
| IEGC  | INTELLIGENT ELEPHANT   | CARD   |
| MCGC  | MAD COW                | CARD   |
| MOGC  | MOONICORN              | CARD   |
| PHGC  | PHEASANT               | CARD   |
| PWGC  | PIG IN A WIG           | CARD   |
| PPGC  | POSH PUSSIES           | CARD   |
| SGGC  | STARGAZING HARE        | CARD   |
| THGC  | TIT & HARE             | CARD   |
| TTGC  | TORTOISE               | CARD   |
|       |                        |        |