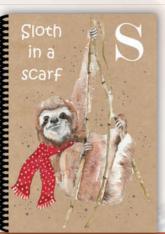

### **Notepads**

We are proud to launch this range exclusively at Spring Fair 2023.

A unique collection of quirky animal notepads. A5 in size, these are available lined or plain inside. Wire bound with a black or white wire. 50 inner leaves. Heavy card cover.

Painted and designed by Animoo Art, these are sure to entertain and bring a smile to anyone of any age!

65p per card - RRP £1.50 - Pack size 6

Bauble £2.50 - RRP £4 - Pack size 3