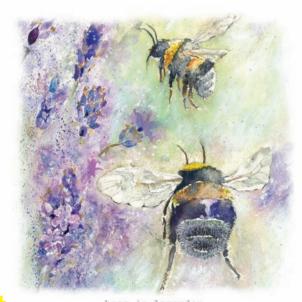

Greeting cards are available with choice of either white or Kraft 155mm square envelope

SKU: SGGC

bees in lavender SKU: BLGC

SKU: HHGC

SKU: PHGC