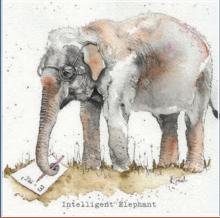

# GREETING CARDS - PAGE 4 - 7

| SKU   | DESIGN                 | CATEGO |
|-------|------------------------|--------|
| ALGC  | ALPACA BIRTHDAY        | CARD   |
| ATGC: | ASS & TIT              | CARD   |
| BHGC  | BABY HEDGEHOG          | CARD   |
| BLGC  | BEES IN LAVENDER       | CARD*  |
| CSGC  | CHICKEN SELFIE         | CARD   |
| DDGC  | DACHSHUND IN DUNGAREES | CARD   |
| FPGC  | FAMILY PORTRAIT        | CARD   |
| GPGC  | GRINNY PIG             | CARD   |
| HHGC  | HARE IN HAREBELLS      | CARD   |
| HCGC  | HIGHLAND COW           | CARD   |
| IEGC  | INTELLIGENT ELEPHANT   | CARD   |
| MCGC  | MAD COW                | CARD   |
| MOGC  | MOONICORN              | CARD   |
| PHGC  | PHEASANT               | CARD   |
| PWGC  | PIG IN A WIG           | CARD   |
| PPGC  | POSH PUSSIES           | CARD   |
| SGGC  | STARGAZING HARE        | CARD   |
| THGC  | TIT & HARE             | CARD   |
| TTGC  | TORTOISE               | CARD   |
|       |                        |        |

# PRINTS - PAGE & & 9

|             |                       | #.  |          |
|-------------|-----------------------|-----|----------|
| SKU         | DESIGN                | 15  | CATEGORY |
| BHA4        | BABY HEDGEHOG         |     | A4       |
| FPA4        | FAMILY PORTRAIT       |     | A4       |
| FFA4        | FOX                   |     | A4       |
| HHA4        | HARE IN HAREBELLS     |     | A4       |
| HCA4        | HIGHLAND COW          | 7.8 | A4       |
| OWA4        | OWLS                  |     | A4       |
| SGA4        | STAG                  |     | A4       |
| WLA4        | WILDLIFE              |     | A4 .     |
| BUSQ        | BUNNIES               |     | SQUARE   |
| DUSQ        | DACHSHUND IN DUNGAREE | S   | SQUARE   |
| DDSQ        | DASHING DACHSHUNDS    | - 1 | SQUARE   |
| FASQ        | DONKEYS               |     | SQUARE   |
| GISQ        | GIRAFFES              |     | SQUARE   |
| GFSQ        | GOLDFISH              |     | SQUARE   |
| GPSQ        | GRINNY PIG            |     | SQUARE   |
| IESQ        | INTELLIGENT ELEPHANT  |     | SQUARE   |
| <b>PWSQ</b> | PIG IN A WIG          | 2.1 | SQUARE   |
| PSSQ        | PIGGY SET             |     | SQUARE   |
| PUSQ        | PUFFINS               |     | SQUARE   |
| TGSQ        | TWIN GUINEAS          | 90  | SQUARE   |