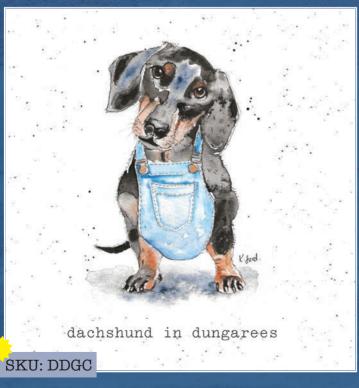

# GREETING CARDS - PAGE 4 - 7

| SKU   | DESIGN                 | CATEGO |
|-------|------------------------|--------|
| ALGC  | ALPACA BIRTHDAY        | CARD   |
| ATGC: | ASS & TIT              | CARD   |
| BHGC  | BABY HEDGEHOG          | CARD   |
| BLGC  | BEES IN LAVENDER       | CARD*  |
| CSGC  | CHICKEN SELFIE         | CARD   |
| DDGC  | DACHSHUND IN DUNGAREES | CARD   |
| FPGC  | FAMILY PORTRAIT        | CARD   |
| GPGC  | GRINNY PIG             | CARD   |
| HHGC  | HARE IN HAREBELLS      | CARD   |
| HCGC  | HIGHLAND COW           | CARD   |
| IEGC  | INTELLIGENT ELEPHANT   | CARD   |
| MCGC  | MAD COW                | CARD   |
| MOGC  | MOONICORN              | CARD   |
| PHGC  | PHEASANT               | CARD   |
| PWGC  | PIG IN A WIG           | CARD   |
| PPGC  | POSH PUSSIES           | CARD   |
| SGGC  | STARGAZING HARE        | CARD   |
| THGC  | TIT & HARE             | CARD   |
| TTGC  | TORTOISE               | CARD   |
|       |                        |        |

# PRINTS - PAGE & & 9

|             |                       | #.  |          |
|-------------|-----------------------|-----|----------|
| SKU         | DESIGN                | 15  | CATEGORY |
| BHA4        | BABY HEDGEHOG         |     | A4       |
| FPA4        | FAMILY PORTRAIT       |     | A4       |
| FFA4        | FOX                   |     | A4       |
| HHA4        | HARE IN HAREBELLS     |     | A4       |
| HCA4        | HIGHLAND COW          | 7.8 | A4       |
| OWA4        | OWLS                  |     | A4       |
| SGA4        | STAG                  |     | A4       |
| WLA4        | WILDLIFE              |     | A4 .     |
| BUSQ        | BUNNIES               |     | SQUARE   |
| DUSQ        | DACHSHUND IN DUNGAREE | S   | SQUARE   |
| DDSQ        | DASHING DACHSHUNDS    | - 1 | SQUARE   |
| FASQ        | DONKEYS               |     | SQUARE   |
| GISQ        | GIRAFFES              |     | SQUARE   |
| GFSQ        | GOLDFISH              |     | SQUARE   |
| GPSQ        | GRINNY PIG            |     | SQUARE   |
| IESQ        | INTELLIGENT ELEPHANT  |     | SQUARE   |
| <b>PWSQ</b> | PIG IN A WIG          | 2.1 | SQUARE   |
| PSSQ        | PIGGY SET             |     | SQUARE   |
| PUSQ        | PUFFINS               |     | SQUARE   |
| TGSQ        | TWIN GUINEAS          | 90  | SQUARE   |