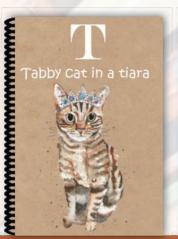

### **Notepads**

We are proud to launch this range exclusively at Spring Fair 2023.

A unique collection of quirky animal notepads. A5 in size, these are available lined or plain inside. Wire bound with a black or white wire. 50 inner leaves. Heavy card cover.

Painted and designed by Animoo Art, these are sure to entertain and bring a smile to anyone of any age!

65p per card - RRP £1.50 - Pack size 6

Bauble £2.50 - RRP £4 - Pack size 3