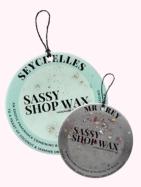

### Seychelles

An exotic fragrance combining bergamot. orange & soft peach leading to a heart of coconut & iasmine on a creamy base of vanilla & almond milk

Baies rose, incense and rock rose, dry black pepper supported by a rich woody base of cedarwood, sandalwood, sensual amber, leather, musk, vetiver, patchouli, moss and vanilla

### SEYCHELLES

An exotic fragrance combining bergamot, orange & soft peach leading to a heart of coconut & jasmine on a creamy base of vanilla & almond milk

### Mr Grev

Warm notes of black pepper. lavender, orris and patchouli. resting on a sweet base of black vanilla.

#### MR GREY

Warm notes of black pepper, lavender, orris and patchouli. resting on a sweet base of black vanilla.