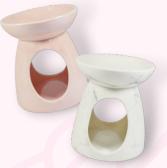

### **ELECTRIC WAX WARMERS**

Melt our wax with the electric warmers. Fill your chosen space with fragrance not flame, smoke, or soot. Our warmers add a simple sophistication to any space.

Available in a two colours to fit every design, these warmers let you enjoy the exceptional fragrances of Wax Melts warmed by an Unscented Tea Light Candle.