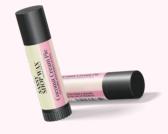

### LIP BALMS

These lip balms have been carefully crafted to nourish and moisturize your lips, while also tasting amazing.

Created with high-quality ingredients and unique sassy flavours, these lip balms are perfect for moisture, smell and taste!

# Lip Balms

### LIP BALM

CASE SIZE: 15 COST PRICE: £1.66 CASE PRICE: £24.90 RRP: £3.99