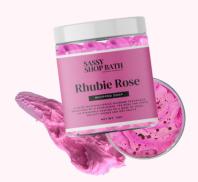

### Rhubie Rose

A crisp mouthwatering rhubarb fragrance smoothed by elderflower, tea rose and hints of pineapple resting on a base of musk, velvety woods and dry fruits

### **RHUBIE ROSE**

A crisp mouthwatering rhubarb fragrance smoothed by elderflower, tea rose and hints of pineapple resting on a base of musk, velvety woods and dry fruits