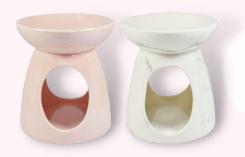

### **ELECTRIC WAX WARMERS**

Melt our wax with the electric warmers. Fill your chosen space with fragrance not flame, smoke, or soot. Our warmers add a simple sophistication to any space.

Available in a two colours to fit every design, these warmers let you enjoy the exceptional fragrances of Wax Melts warmed by an Unscented Tea Light Candle.