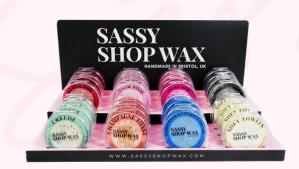

## **Wax Melts**

OUR POTS HOLD 6 SEGMENTS OF WAX OFFERING OVER 72 HOURS OF FRAGRANCE IN A RECYCLABLE CLAMSHELL PACKAGING

### **70G WAX MELT**

CASE SIZE: 10 UNITS COST PRICE: £2.08 CASE PRICE: £20.80 RRP: £4.99

### **50G WAX MELT**

CASE SIZE: 20 UNITS COST PRICE: £1.46 CASE PRICE: £29.20 RRP: £3.50

AVAILABLE IN THE FOLLOWING FRAGRANCES

SNOW PIXIE

MIDNIGHT ANGEL

BLACKBERRY CIDER

SEYCHELLES

BEDTIME BABY