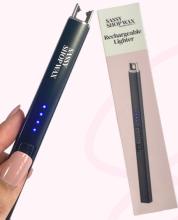

### RECHARGEABLE LIGHTER

The Sassy Shop Wax Rechargeable Lighter is an easier and more effective way to light up your tea lights. No flame, no gas, the only thing it uses is electricity. The Rechargeable lighter has a variety of colours for you to choose from.

### RECHARGEABLE LIGHTER

CASE SIZE: 6 UNITS COST PRICE: £5.56 CASE PRICE: £33.36 RRP: £12.99

AVAILABLE IN BLACK, GOLD, SILVER & ROSEGOLD