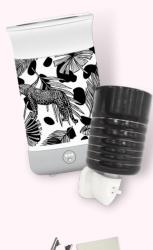

### **ELECTRIC WAX WARMER**

CASE SIZE: 6 UNITS COST PRICE: £16.66 CASE PRICE: £99.96 RRP: £39.99

AVAILABLE IN 4
CONVENIENT & STYLISH DESIGNS

- NO BULB NEEDEDFLAMELESS
- AMBIENT LIGHTING
- TIMER SETTING

### PLUG IN WAX WARMER

CASE SIZE: 6 UNITS COST PRICE: £8.33 CASE PRICE: £49.98 RRP: £20.00