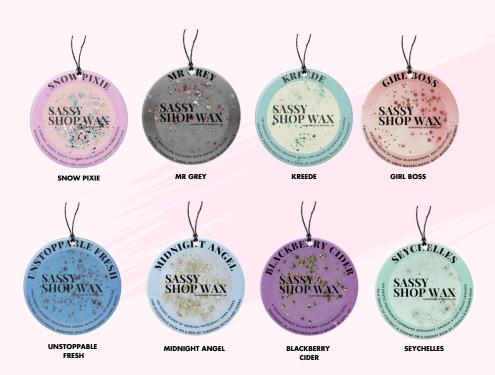

## **Wax Melts**

OUR POTS HOLD 6 SEGMENTS OF WAX OFFERING OVER 72 HOURS OF FRAGRANCE IN A RECYCLABLE CLAMSHELL PACKAGING

### **70G WAX MELT**

CASE SIZE: 10 UNITS COST PRICE: £2.08 CASE PRICE: £20.80 RRP: £4.99

### **50G WAX MELT**

CASE SIZE: 20 UNITS COST PRICE: £1.46 CASE PRICE: £29.20 RRP: £3.50

AVAILABLE IN THE FOLLOWING FRAGRANCES

SNOW PIXIE

MIDNIGHT ANGEL

BLACKBERRY CIDER

SEYCHELLES

BEDTIME BABY

**BLUEBERRY & VANILLA** 

FRENCH LAVENDER

ROUGE

KREEDE

RASPBERRY LEMONADE

JUICY BUBBLEGUM

UNSTOPPABLE FRESH

HONEY BEE

MR GREY

WHITE LINEN

**OUDH & TONKA** 

LAVENDER

RHUBIE ROSE

**CARIBBEAN PASSIONFRUIT** 

**ANTIQUE BOOKSTORE** 

**GIRL BOSS** 

SANDALWOOD & PATCHOULI DREAMS

SASSY SLUMBER

CHAMPAGNE TOAST

NEON UNICORN

KEY LIME

POMERGRANATE NOIR