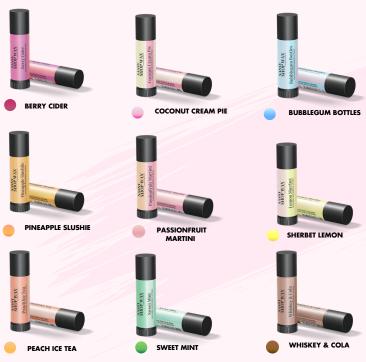

### LIP BALMS

These lip balms have been carefully crafted to nourish and moisturize your lips, while also tasting amazing.

Created with high-quality ingredients and unique sassy flavours, these lip balms are perfect for moisture, smell and taste!

# Lip Balms

### LIP BALM

CASE SIZE: 15 COST PRICE: £1.66 CASE PRICE: £24.90 RRP: £3.99