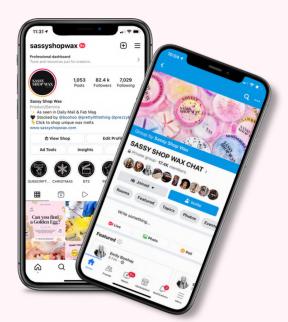

## Our Network

Sassy Shop Wax Chat is the largest independent wax community on Facebook with over 17K members. The Facebook Group embodies our core beliefs of building community and empowering others.

We have over 82K Instagram followers and work with a range of Celebrities and Influencers such as Gemma Collins, Charlotte Crosby and many more.

Through these social channels, we have access to instant feedback from high-value customers and can react quickly to trends and product demands.

Connect with us!

E: SALES@SASSYSHOPWAX.COM M: 07593 955735