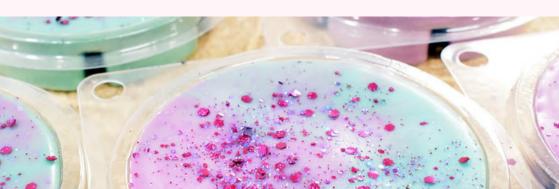

### **WAX MELTS**

Our pots hold 6 segments of wax offering over 72 hours of burn time in recyclable clamshell packaging.

1 segment recommended per use.

50G & 70G

## **Wax Melts**

OUR POTS HOLD 6 SEGMENTS OF WAX OFFERING OVER 72 HOURS OF FRAGRANCE IN A RECYCLABLE CLAMSHELL PACKAGING