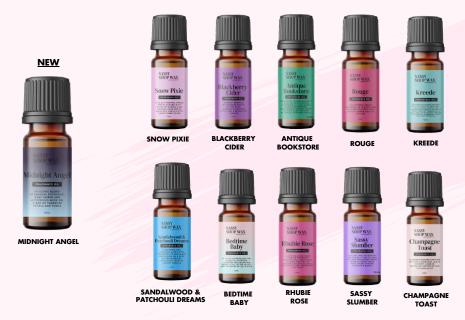

# **Fragrance Oils**

OUR HIGHLY POPULAR FRAGRANCE OIL ARE AVAILABLE IN ALL BEST SELLING SCENTS TO FILL YOUR SURROUNDINGS WITH YOUR FAVOURITE FRAGRANCES

### **10ML FRAGRANCE OILS**

CASE SIZE: 8 UNITS COST PRICE: £2.29 CASE PRICE: £18.32 RRP: £5.50