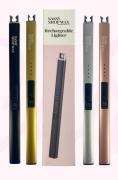

### RECHARGEABLE LIGHTER

The Sassy Shop Wax Rechargeable Lighter is an easier and more effective way to light up your tea lights. No flame, no gas, the only thing it uses is electricity. The Rechargeable lighter has a variety of colours for you to choose from.

### RECHARGEABLE LIGHTER

CASE SIZE: 6 UNITS COST PRICE: £5.56 CASE PRICE: £33.36 RRP: £12.99

AVAILABLE IN BLACK, GOLD, SILVER & ROSEGOLD