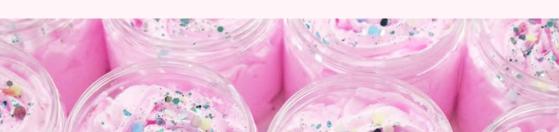

# **Whipped Soaps**

GENTLY CLEANSE FROM YOUR HANDS TO YOUR TOES WITH OUR AIR-WHIPPED SOAPS FOR A SOFT, INDULGENT FOAMING TEXTURE AND A HEADY PERFUME THAT STAYS WITH YOU ALL DAY

### WHAT IS A WHIPPED SOAP?

Our soaps are made from the finest skin softening ingredients including cocoa butter and natural oils for a soft, indulgent foaming texture and a heady perfume that stays with you all day. All soaps are whipped & piped by hand.

### WHIPPED SOAP

CASE SIZE: 8 UNITS COST PRICE: £3.53 CASE PRICE: £28.24 RRP: £8.50

**BEAUTIFULLY HAND-PIPED** 