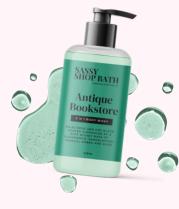

### 3 IN 1 WASH

This 3-in-1 body wash has been specially created to turn your favourite Sassy scent into your favourite bathroom product!

Can be used as hand wash, body wash/shower gel or bubble bath

220ML

## 3 in 1 Wash

OUR 3-IN-1 WASH HAS BEEN SPECIALLY CREATED TO TURN YOUR FAVOURITE SASSY SCENT INTO YOU FAVOURITE

BATHROOM PRODUCT

## WHAT IS A 3IN1 WASH?

Our 3 in 1 washes can be used as a hand wash, bubble bath or shower gel. A quick and easy way to get your favourite sassy scent on the go. They also make really cute gift sets when paired with a whipped soap!

### 220ML 3-IN-1 WASH

CASE SIZE: 6 UNITS COST PRICE: £2.89 CASE PRICE: £17.34 RRP: £6.99