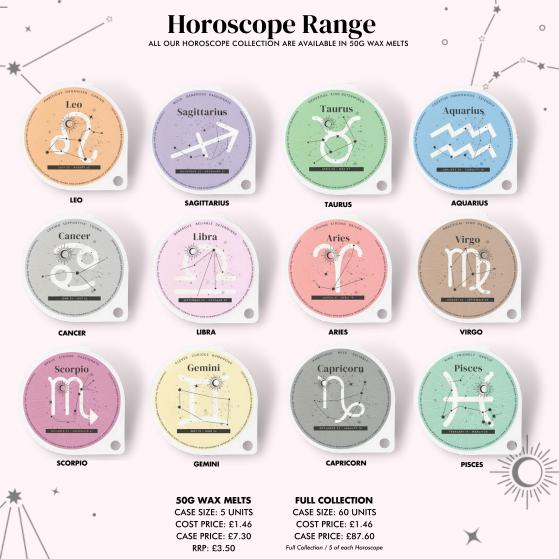

## **Wax Melts**

OUR POTS HOLD 6 SEGMENTS OF WAX OFFERING OVER 72 HOURS OF FRAGRANCE IN A RECYCLABLE CLAMSHELL PACKAGING

### **70G WAX MELT**

CASE SIZE: 10 UNITS COST PRICE: £2.08 CASE PRICE: £20.80 RRP: £4.99

### **50G WAX MELT**

CASE SIZE: 20 UNITS COST PRICE: £1.46 CASE PRICE: £29.20 RRP: £3.50

AVAILABLE IN THE FOLLOWING FRAGRANCES

SNOW PIXIE

MIDNIGHT ANGEL

BLACKBERRY CIDER

SEYCHELLES

BEDTIME BABY

**BLUEBERRY & VANILLA** 

FRENCH LAVENDER

ROUGE

KREEDE

RASPBERRY LEMONADE

JUICY BUBBLEGUM

UNSTOPPABLE FRESH

HONEY BEE

MR GREY

WHITE LINEN

**OUDH & TONKA** 

LAVENDER

RHUBIE ROSE

**CARIBBEAN PASSIONFRUIT** 

**ANTIQUE BOOKSTORE** 

**GIRL BOSS** 

SANDALWOOD & PATCHOULI DREAMS

SASSY SLUMBER

CHAMPAGNE TOAST

NEON UNICORN

KEY LIME

POMERGRANATE NOIR