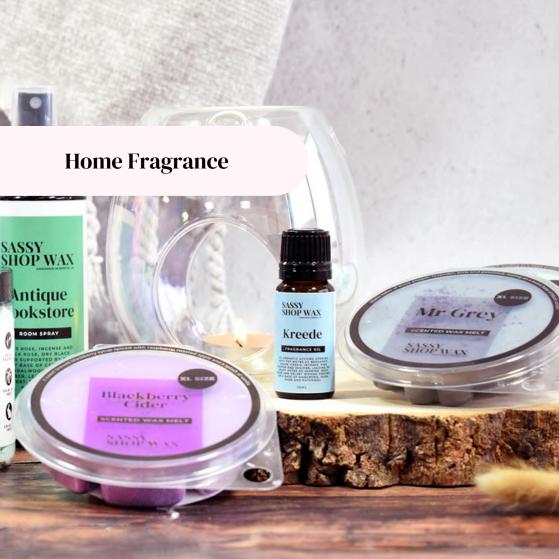

nd taste!







# Accessories



Our highly scented Car Fresheners are perfect for that blast of your favourite scents on the go. Available in selected best selling fragrances.



### **ELECTRIC WAX WARMERS**

Melt our wax with the electric warmers. Fill your chosen space with fragrance not flame, smoke, or soot. Our warmers add a simple sophistication to any space.



Available in a two colours to fit every design, these warmers let you enjoy the exceptional fragrances of Wax Melts warmed by an Unscented Tea Light Candle.



### RECHARGEABLE LIGHTER

The Sassy Shop Wax Rechargeable Lighter is an easier and more effective way to light up your tea lights. No flame, no gas, the only thing it uses is electricity. The Rechargeable lighter has a variety of colours for you to choose from.









## **Wax Melts**

OUR POTS HOLD 6 SEGMENTS OF WAX OFFERING OVER 72 HOURS OF FRAGRANCE IN A RECYCLABLE CLAMSHELL PACKAGING



### **70G WAX MELT**

CASE SIZE: 10 UNITS COST PRICE: £2.08 CASE PRICE: £20.80 RRP: £4.99



### **50G WAX MELT**

CASE SIZE: 20 UNITS COST PRICE: £1.46 CASE PRICE: £29.20 RRP: £3.50

AVAILABLE IN THE FOLLOWING FRAGRANCES



SNOW PIXIE



MIDNIGHT ANGEL



BLACKBERRY CIDER



SEYCHELLES



BEDTIME BABY



**BLUEBERRY & VANILLA** 



FRENCH LAVENDER



ROUGE



KREEDE



RASPBERRY LEMONADE



JUICY BUBBLEGUM



UNSTOPPABLE FRESH



HONEY BEE



MR GREY



WHITE LINEN



**OUDH & TONKA** 



LAVENDER



RHUBIE ROSE



**CARIBBEAN PASSIONFRUIT** 



**ANTIQUE BOOKSTORE** 





**GIRL BOSS** 



SANDALWOOD & PATCHOULI DREAMS



SASSY SLUMBER



CHAMPAGNE TOAST



NEO