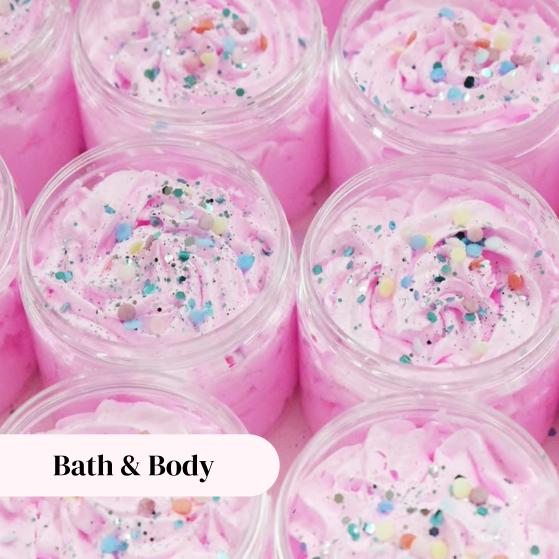

# **Bath & Body**

### WHIPPED SOAP

Gently cleanse from your hands to your toes with our air-whipped soaps for a soft, indulgent foaming texture and a heady perfume that stays with you all day.

115G

### WHAT IS A WHIPPED SOAP?

Our soaps are made from the finest skin softening ingredients including cocoa butter and natural oils for a soft, indulgent foaming texture and a heady perfume that stays with you all day. All soaps are whipped & piped by hand.

A little goes a long way! Take a thumb sized amount into your hands and rub together to create a thick creamy lather.

Use as hand wash, moisture-rich body wash and shaving foam.

**SNOW PIXIE** 

HONEY BEE