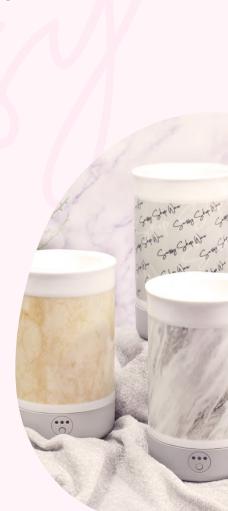

### **WAX MELTS**

Our pots hold 6 segments of wax offering over 72 hours of burn time in recyclable clamshell packaging.

1 segment recommended per use.

50G & 70G

## **Wax Melts**

OUR POTS HOLD 6 SEGMENTS OF WAX OFFERING OVER 72 HOURS OF FRAGRANCE IN A RECYCLABLE CLAMSHELL PACKAGING