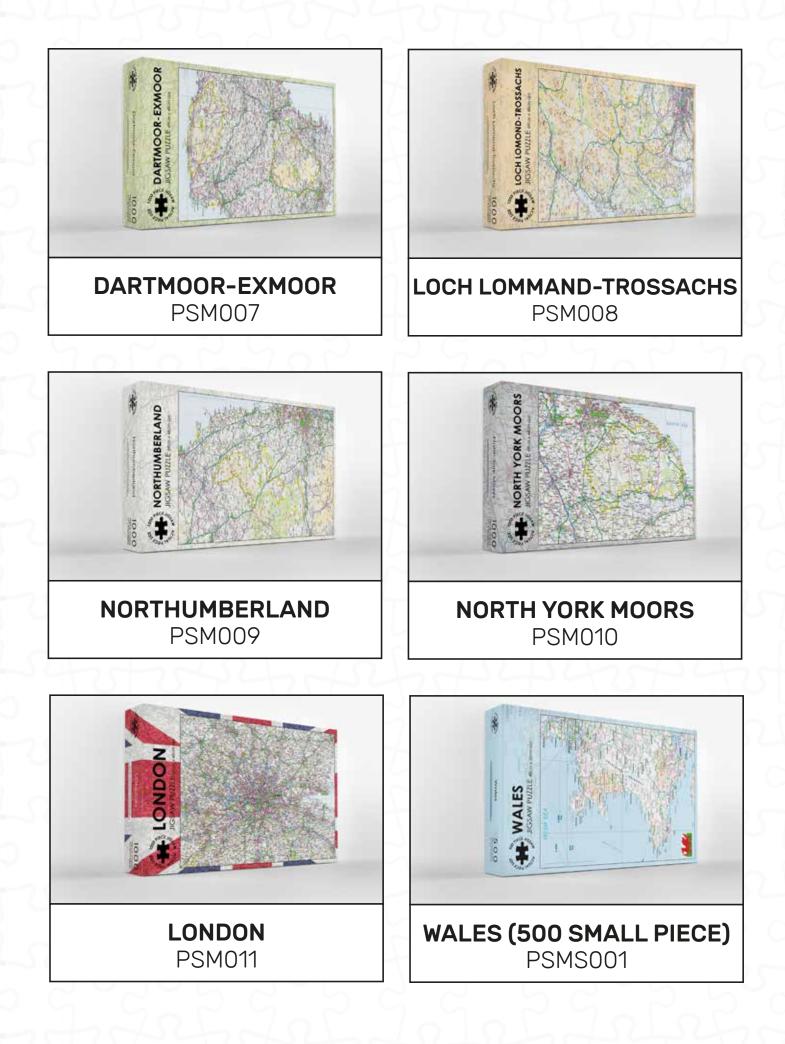

## PiecefulMaps

YOUR FAVOURITE PLACES PUZZLED

- Produced using the latest mapping information
- Made in Great Britain
- Clean cut pieces
- Reduced plastic wrapping
- Box and puzzle from recycled board
- Printed using the latest technology and reduced waste