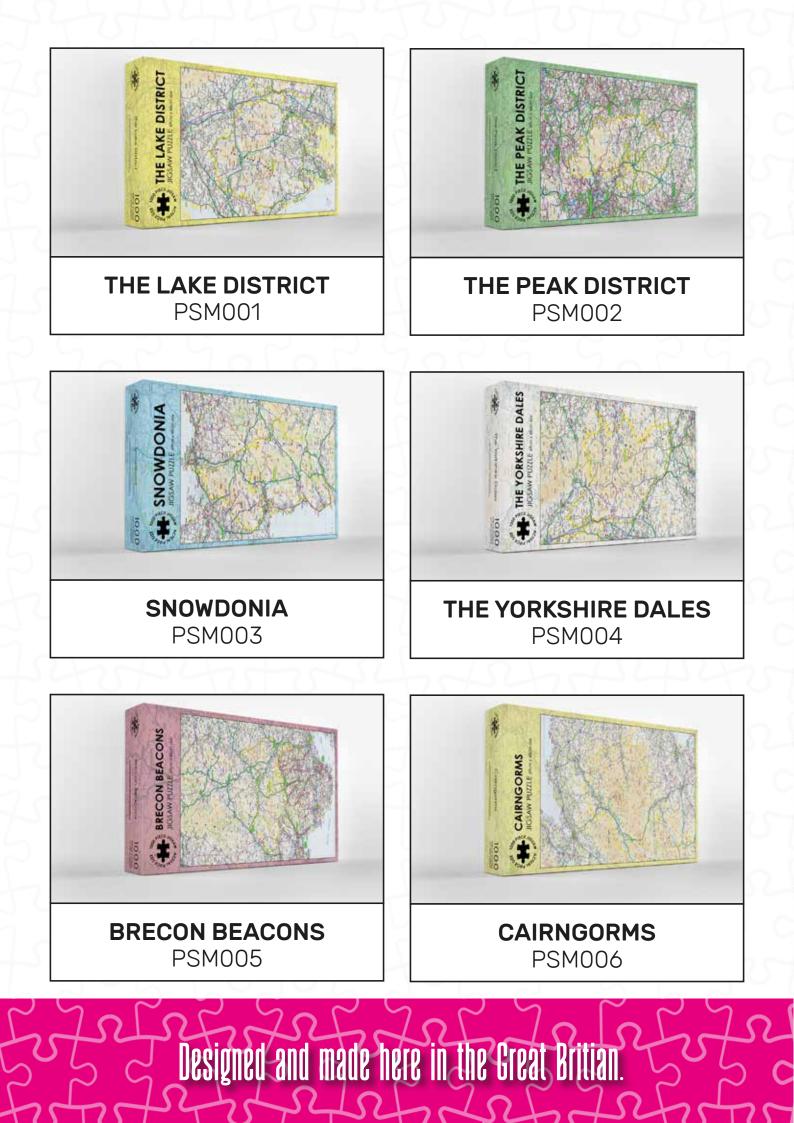

## PiecefulMaps

YOUR FAVOURITE PLACES PUZZLED

- Produced using the latest mapping information
- Made in Great Britain
- Clean cut pieces
- Reduced plastic wrapping
- Box and puzzle from recycled board
- Printed using the latest technology and reduced waste