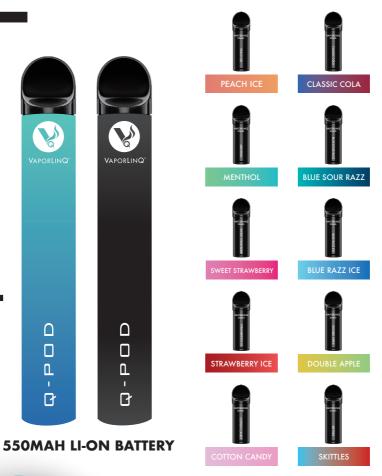

The VaporLinQ Q-Pod includes a rechargable device paired with prefilled pods. This device features an innovative mesh coil that provides a rich vapour.

10 FLAVOURS
20MG NICOTINE/2% NIC SALTS
UP TO 600 PUFFS EACH