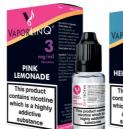

## **PUFF BARS**

NO CHARGE | NO LEAK | UP TO 600 PUFFS | 20MG & 0MG NIC SALTS

**PINK LEMONADE** | Delicious blend of sweet and unique sour from fresh pink grapefruit and tangy lemon.

**LUSH ICE** | Powerful, cooling sensation from a strong peppermint base with a frosty exhale to finish.

## **10ML LIQUIDS**

VaporLinQ's line of high-end e-liquids are offered in various flavours and strengths, allowing their customers to find the perfect combination. All e-liquid products are fully TPD compliant, giving customers total peace of mind.