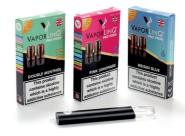

## **PUFF BARS**

NO CHARGE | NO LEAK | UP TO 600 PUFFS | 20MG & 0MG NIC SALTS

**PINK LEMONADE** | Delicious blend of sweet and unique sour from fresh pink grapefruit and tangy lemon.

**LUSH ICE** | Powerful, cooling sensation from a strong peppermint base with a frosty exhale to finish.

**COLA** | Premium blend, guaranteeing the unmistakable flavour and refreshing experience of a classic cola beverage.

These popular prefilled products require no charge, are guaranteed not to leak and last for up to 600 puffs. The 2% nic salts help curb cravings for longer and come in two strengths, 20mg and 0mg of nicotine. VaporLinQ is consistently expanding on the Puff Bar flavour portfolio.