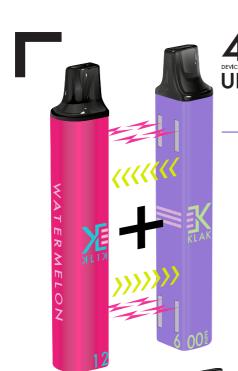

Klik Klak are the next big thing in disposable vapes. These magnetically paired devices are interchangeable and are the only 4ml device of it's kind in the UK and Europe.

ALOE GRAPE

SUPER SOUR

WATERMELON

PINEAPPLE

BLUE SOUR RASPBERRY

ICE

**PASSION** 

RASPBERRY LEMONADE

TROPICAL FRUIT

**PEACH ICE** 

This patented magnetic technology is in exclusive partnership with VaporLinQ.

XI X KLAK

12 005

**4**м∟1200<u></u>≦