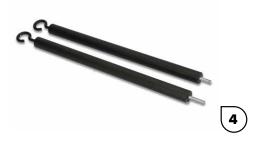

#### 4. MANUAL HANGING KIT [order code 238A1]

Holds-up unstable products or items which require hanging (e.g. bags, sports equipment, tools, etc.). Recommended for still images only.