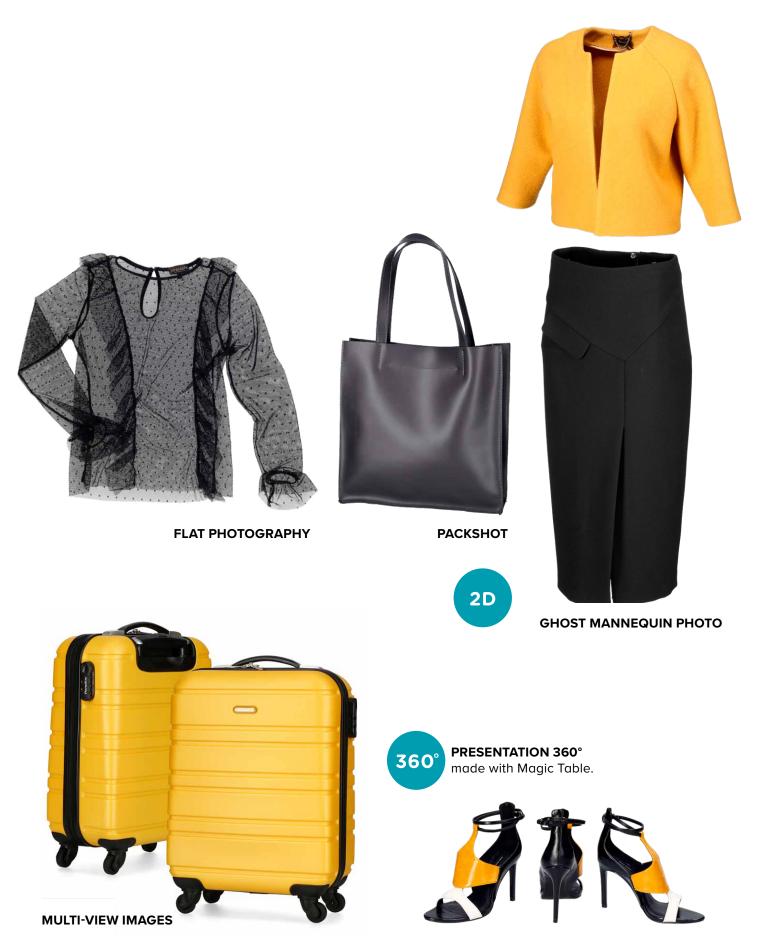

## **Flexible**

- From small to large objects ranging from small electronics, tools, DIY through bags, shoes, fashion to live models
- For still images, flat (top) photography, ghost mannequin, 360 ° and Video
- ► Compatible with Canon
- Produces images for the web, print and marketing
- ► Integrated online marketing tools

#### Multi-export

Still images, 360° view, and video can be scaled and exported in one or more formats and pixel sizes. Background can even be replaced with your choice of image or color.

SELF HOSTING

😰 🍈 🧲 WOO 🗿

# 5A. MAGIC TABLE 50 CM HEIGHT [order code 238A30] 5B. MAGIC TABLE 75 CM HEIGHT [order code 238A31]

An acrylic raised base and stage for comfortable operation with smaller products. Thanks to special material and design, it is automatically removed from the final picture by the software.