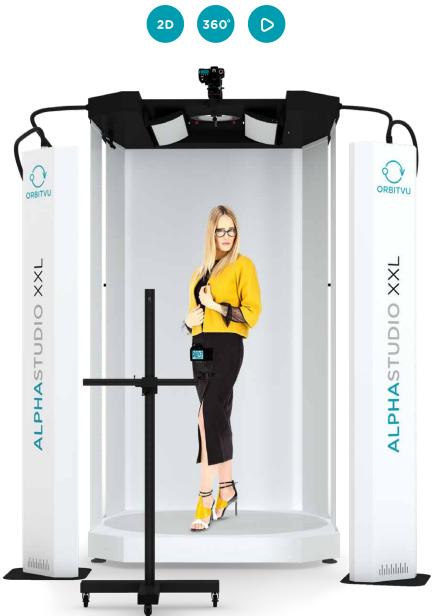

# ALPHASTUDIO XXL v2

### AUTOMATED SOLUTION FOR STILL PHOTOGRAPHY, 360° AND VIDEO

71

CUT COSTS

INCREASE SALES SPEED UP WORKFLOW

## THE SOLUTION FOR ALL YOUR IMAGING NEEDS

Designed to be easy-to-use, efficient and versatile, for products ranging from small to large items and even live models. Equipped with oversized LED lighting, the ALPHASTUDIO XXL ensures quality photography results for print, web and other marketing use.

## **Flexible**

- From small to large objects ranging from small electronics, tools, DIY through bags, shoes, fashion to live models
- For still images, flat (top) photography, ghost mannequin, 360 ° and Video
- ► Compatible with Canon
- Produces images for the web, print and marketing
- ► Integrated online marketing tools