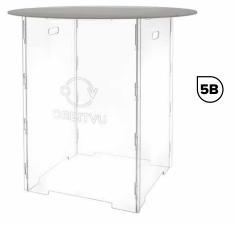

# 5A. MAGIC TABLE 50 CM HEIGHT [order code 238A30] 5B. MAGIC TABLE 75 CM HEIGHT [order code 238A31]

An acrylic raised base and stage for comfortable operation with smaller products. Thanks to special material and design, it is automatically removed from the final picture by the software.