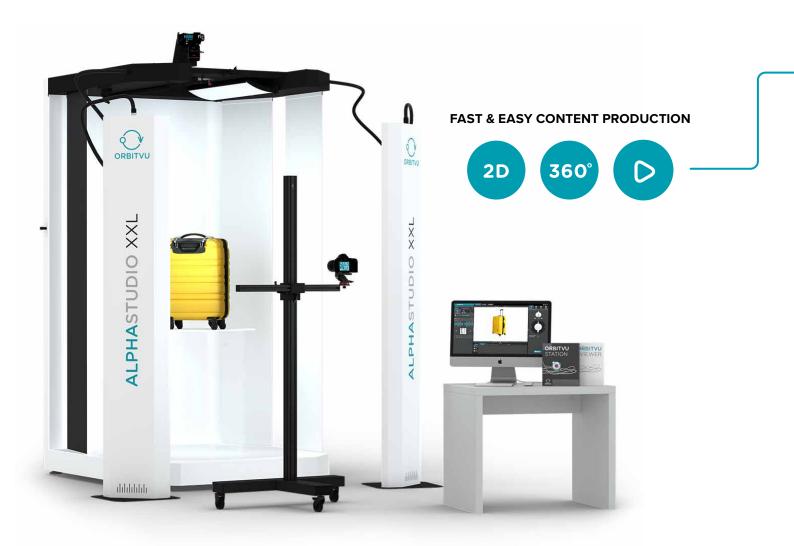

# ALPHASTUDIO XXL v2

### AUTOMATED SOLUTION FOR STILL PHOTOGRAPHY, 360° AND VIDEO

71

CUT COSTS

INCREASE SALES SPEED UP WORKFLOW

## THE SOLUTION FOR ALL YOUR IMAGING NEEDS

Designed to be easy-to-use, efficient and versatile, for products ranging from small to large items and even live models. Equipped with oversized LED lighting, the ALPHASTUDIO XXL ensures quality photography results for print, web and other marketing use.

## **Efficient**

- Batch image capture and processing
- Multi-view image capture by up to 5 cameras
- Automatic background removal
- Direct image upload to your e-shop
- ▶ Web-ready photo in less than 3 sec.

## 🐮 Easy to use

- Can be used by anyone
- ► Integrated camera and lighting control
- Automatic 360° image capture
- Predefined shooting profiles
- Multi-camera support
- ► Live View image preview before shooting

## **Flexible**

- From small to large objects ranging from small electronics, tools, DIY through bags, shoes, fashion to live models
- For still images, flat (top) photography, ghost mannequin, 360 ° and Video
- ► Compatible with Canon
- Produces images for the web, print and marketing
- ► Integrated online marketing tools