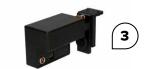

#### 3. MOTORIZED ZOOM [order code 238A27]

Enables zooming camera lens remotely from the **Orbitvu Station** software. Recommended when small and big items are being photographed from the top view. Used with **238A16** and **238A14**.