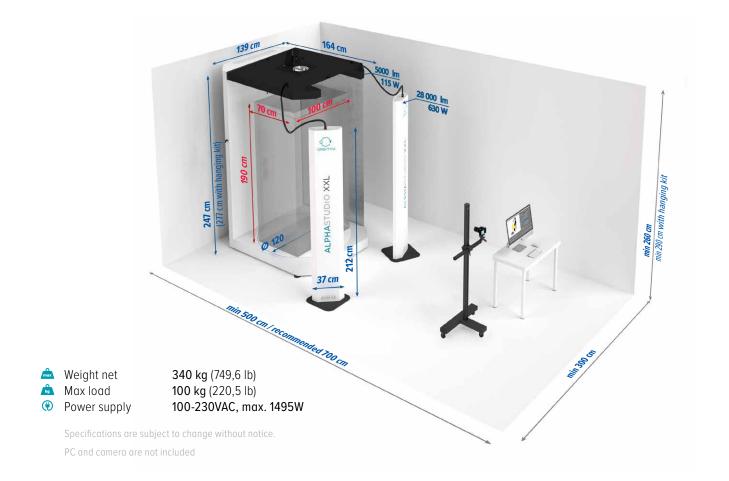

## THE SOLUTION FOR ALL YOUR IMAGING NEEDS

Designed to be easy-to-use, efficient and versatile, for products ranging from small to large items and even live models. Equipped with oversized LED lighting, the ALPHASTUDIO XXL ensures quality photography results for print, web and other marketing use.

## **Flexible**

- From small to large objects ranging from small electronics, tools, DIY through bags, shoes, fashion to live models
- For still images, flat (top) photography, ghost mannequin, 360 ° and Video
- ► Compatible with Canon
- Produces images for the web, print and marketing
- ► Integrated online marketing tools

## Technical specifications

#### ALPHASTUDIO XXL PRO v2

#### **ALPHASTUDIO** XXL v2