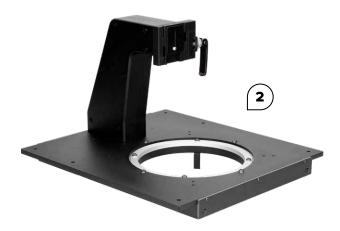

#### 2. MOTORIZED HANGING KIT WITH TOP CAMERA SUPPORT [order code 238A16]

Motorized platform equipped with magnetic wire fixtures for hanging unstable objects such as handbags, 360° vertical shoe photography, and similar. Rotation of the platform is precisely synchronized with the turntable movement. Equipped with elevated top camera support and a large top opening allows capturing objects using an optimal focal length.