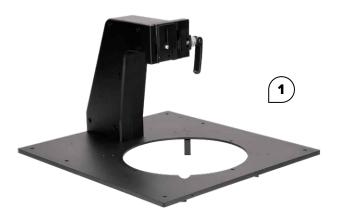

#### **1. ELEVATED TOP CAMERA SUPPORT**

[order code 238A14

Elevated top camera support and a large top opening allows capturing objects using an optimal focal length.