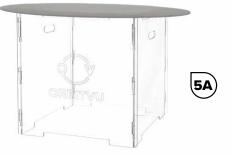

# 5A. MAGIC TABLE 50 CM HEIGHT [order code 238A30] 5B. MAGIC TABLE 75 CM HEIGHT [order code 238A31]

An acrylic raised base and stage for comfortable operation with smaller products. Thanks to special material and design, it is automatically removed from the final picture by the software.