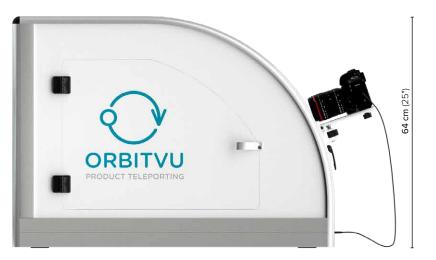

### **ORBITVU VIEWER SPECIFICATIONS**

360° technology Deep zoom Mobile ready Instant spin technology Compatibility

69 cm (27")

- 📥 Weight net
- 🛕 Max load
- Power supply
- Max. size of photographed 30×30×30 cm (12"×12"×12") object [W×H×D]

60 kg (132,3 lb) 3 kg (6,6 lb) 100-230VAC, max. 770W 30×30×30 cm (12"×12"×12")

Specifications are subject to change without notice. PC and camera are not included

88 cm (35")

115 cm (45")