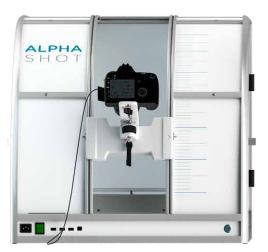

## **ALPHASHOT** 360

### IMAGING SOLUTION FOR SMALL-SIZED ITEMS

Compact automated photographic studio that features automatic background removal. The system can take still and multi-view images, 360° spins, and product videos. It can be used for small- to mediumsized objects ranging from cosmetics to small electronics, eyewear, and shoes.

### Hardware

- 2× front lights 2× top light 1× semi transparent turntable 1× backlit background
- 1 × set of USB cables