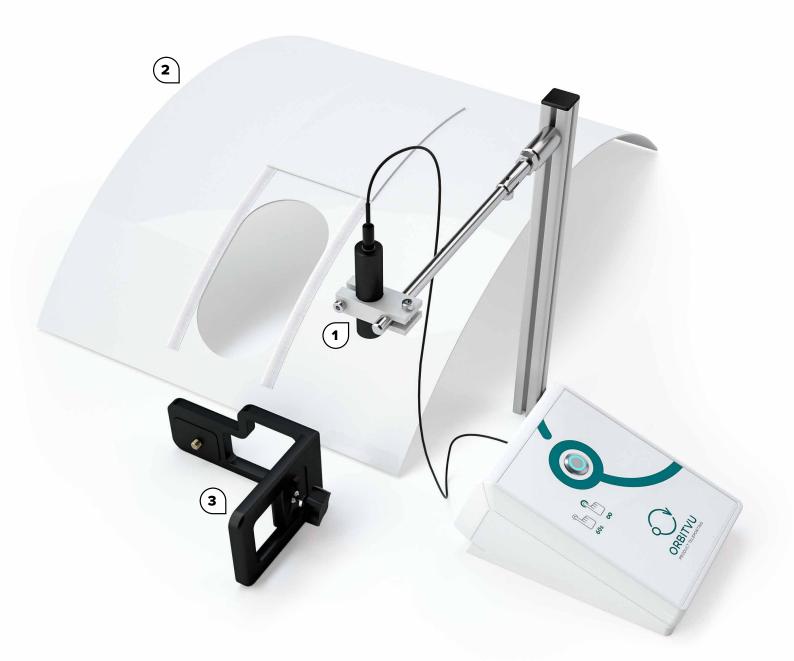

### 1. PRODUCT POSITIONING KIT [order code 232A1]

Laser pointer for easy object positioning. Displays two crossed lines in the middle of the turntable. Allows fast and easy product positioning. Recommended especially when shooting 360° images.

### 2. ANTI-REFLECTION SET [order code 232A13]

A plastic insert that helps to achive soft, diffused light and control reflections.

### 3. VERTICAL CAMERA SUPPORT [order code 232A17]

Camera attachment that enables placing the camera in the vertical position for shooting an object which is taller than it is wide.