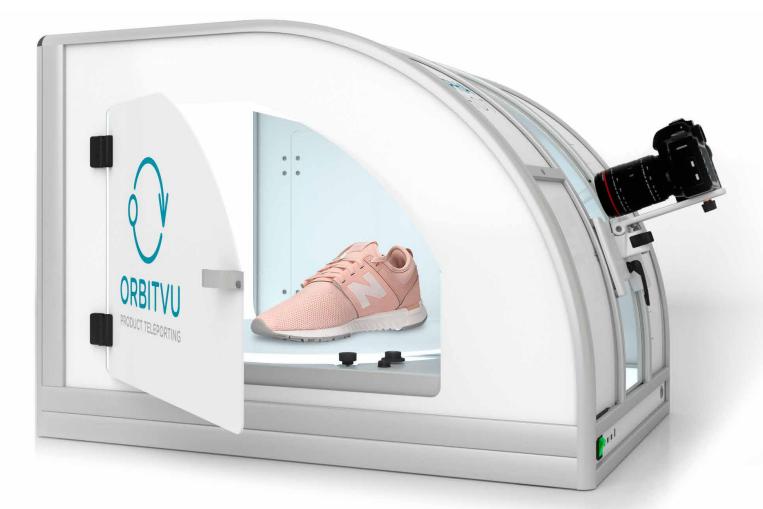

### IMAGING SOLUTION FOR SMALL-SIZED ITEMS

Compact automated photographic studio that features automatic background removal. The system can take still and multi-view images, 360° spins, and product videos. It can be used for small- to mediumsized objects ranging from cosmetics to small electronics, eyewear, and shoes.

- Integrated camera and lighting control
- ► Automatic 360° image capture
- Predefined shooting profiles
- Live View image preview before shooting

- ► Fast and easy camera position adjustment ► Well-suited for fashion accessories, small electronics, and cosmetics
  - ► For still images, 360° and Video
  - Compatible with Canon DSLRs
  - Produces images for the web, print, and marketing
  - Integrated online marketing tools

### Hardware

- 2× front lights 2× top light 1× semi transparent turntable 1× backlit background
- 1 × set of USB cables