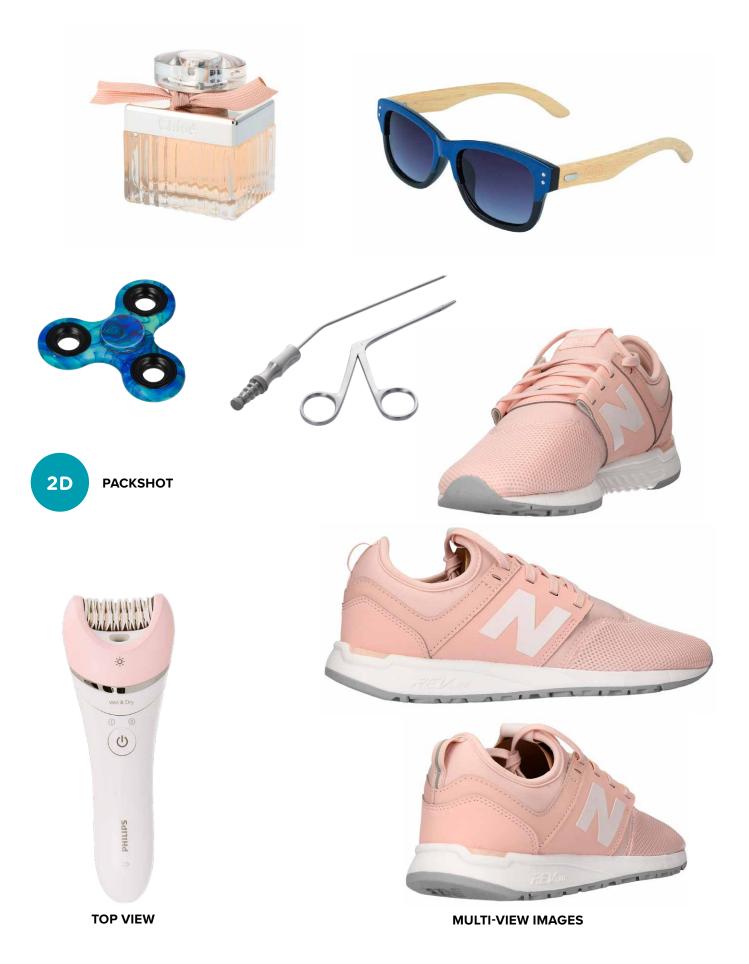

### IMAGING SOLUTION FOR SMALL-SIZED ITEMS

Compact automated photographic studio that features automatic background removal. The system can take still and multi-view images, 360° spins, and product videos. It can be used for small- to mediumsized objects ranging from cosmetics to small electronics, eyewear, and shoes.

- Automatic background removal
- Batch image capture and processing
- Direct image upload to your e-shop
- Web-ready photos in just a few seconds
- Multi-view image capture with multiple cameras at a time

- Integrated camera and lighting control
- ► Automatic 360° image capture
- Predefined shooting profiles
- Live View image preview before shooting

- ► Fast and easy camera position adjustment ► Well-suited for fashion accessories, small electronics, and cosmetics
  - ► For still images, 360° and Video
  - Compatible with Canon DSLRs
  - Produces images for the web, print, and marketing
  - Integrated online marketing tools