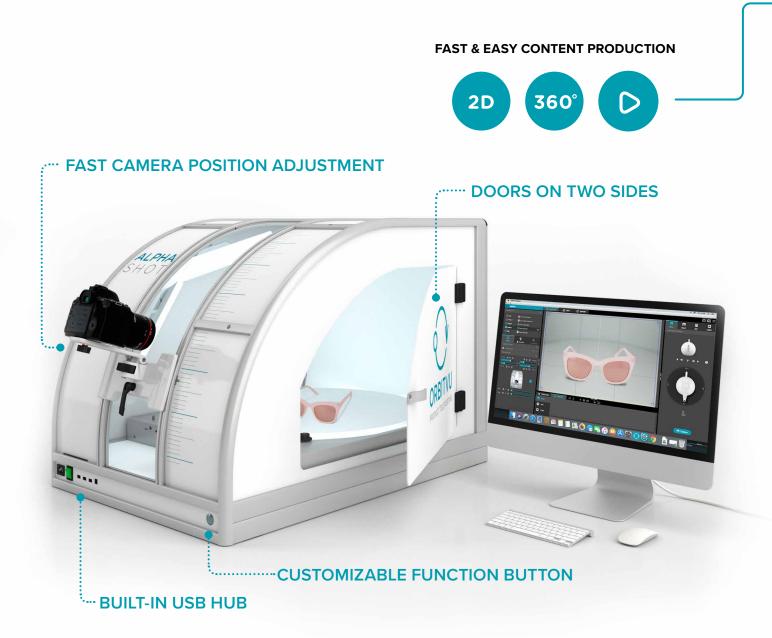

# Put your products in the spotlight!

IN-HOUSE AUTOMATED PHOTO STUDIO FOR SMALL-SIZED PRODUCTS

### IMAGING SOLUTION FOR SMALL-SIZED ITEMS

Compact automated photographic studio that features automatic background removal. The system can take still and multi-view images, 360° spins, and product videos. It can be used for small- to mediumsized objects ranging from cosmetics to small electronics, eyewear, and shoes.

- Integrated camera and lighting control
- ► Automatic 360° image capture
- Predefined shooting profiles
- Live View image preview before shooting

- ► Fast and easy camera position adjustment ► Well-suited for fashion accessories, small electronics, and cosmetics
  - ► For still images, 360° and Video
  - Compatible with Canon DSLRs
  - Produces images for the web, print, and marketing
  - Integrated online marketing tools

### **AUTOMATED IMAGING PROCESS**

Automated image capture and processing workflow removes the background on the fly, reduces post-processing, and provides consistent pictures.