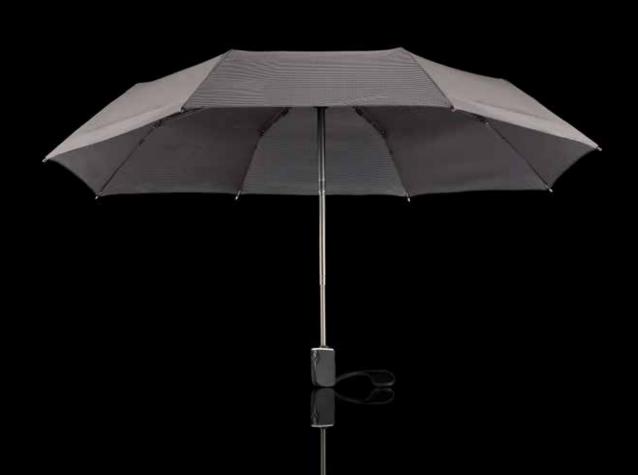

# The Hischer

#### **Mono Houndstooth**

Easy, stylish and compact, the Asscher is a convenient and practical accessory for busy men on the go. The mono houndstooth canopy in woven fabric, which opens to a 97cm span, and soft-feel handle with matching detail delivers a distinctly modern feel. With the automatic open & close mechanism, the umbrella easily opens and closes at the press of a button.

Comprising a lightweight aluminium and fibreglass frame and matching fabric storage case, the Asscher fits easily into any jacket pocket or briefcase.