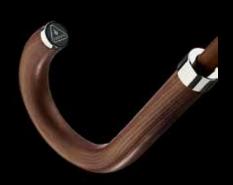

# The Radiant

### **Tonal Herringbone**

With a sleek and elegant design, the Radiant is the ultimate discerning gentleman's accessory for any occasion. The clean-cut herringbone canopy, UV rated to UPF50+, and classic wooden handle, shaft and ferrule, make it the perfect transitional piece from day to night.

The large 107cm canopy span, and robust fibreglass frame allows widespread coverage, whilst the design is completed with a matching fabric storage case with leather detail.