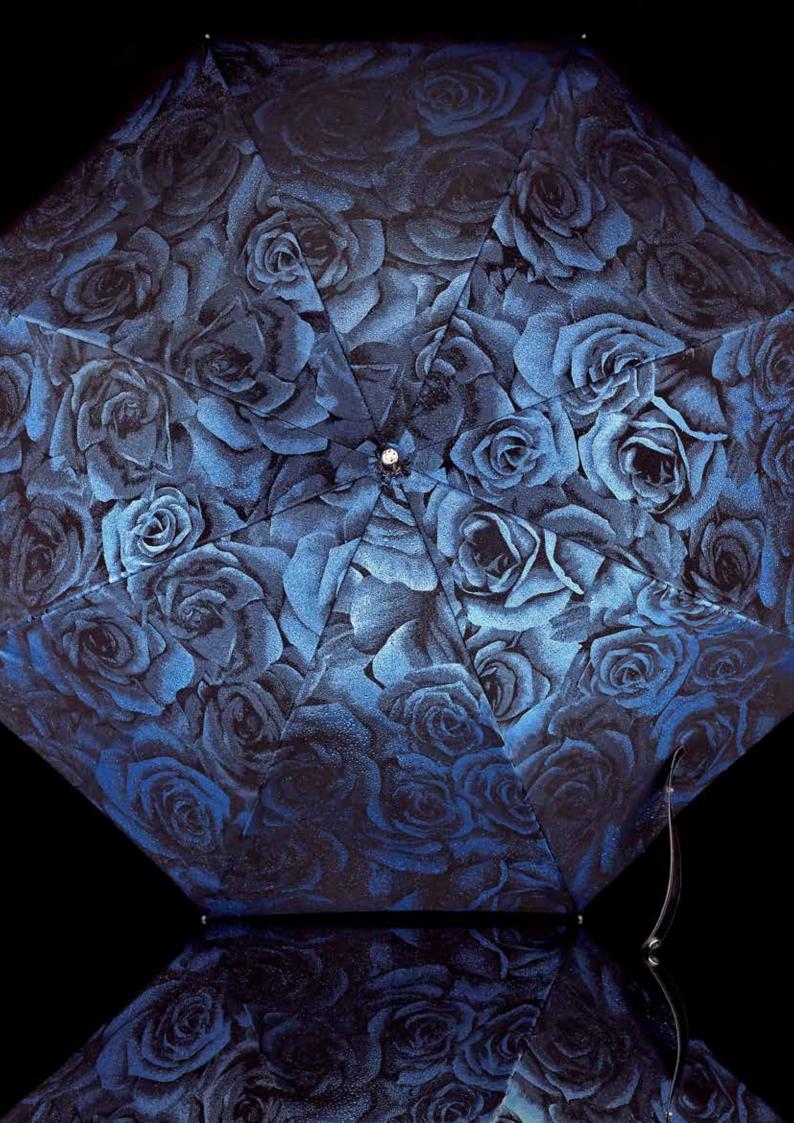

### **Navy Rose**

The Princess is a stylish accessory for women that elevates any outfit. With a leather handle, a metal tipped leather ferrule, and luxury navy rose woven fabric, UV rated to UPF50+, this sophisticated and chic design guarantees standout from the crowd. Opening to a 102cm canopy span, with fibreglass ribs for a lightweight strength, this umbrella ensures extensive protection from the rain or sun.