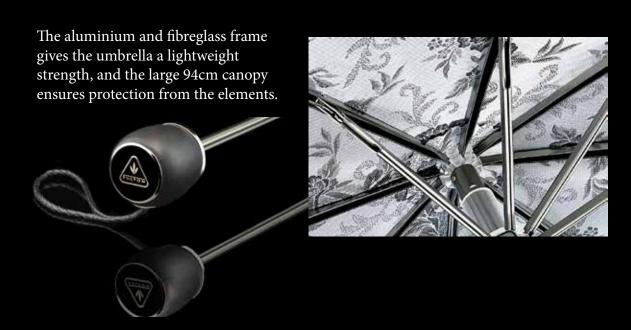

# The Marquise

The Marquise folding umbrella is the perfect option for women with a minimalistic yet elegant style. The silver jacquard floral canopy design, enamelled brand hardware, leather handle and matching case with bow detail make it the perfect accessory for both day and night.