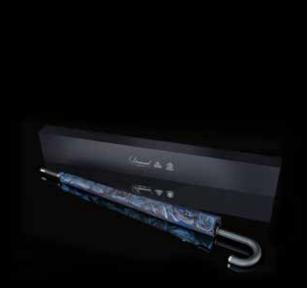

### **Navy Rose**

The Princess is a stylish accessory for women that elevates any outfit. With a leather handle, a metal tipped leather ferrule, and luxury navy rose woven fabric, UV rated to UPF50+, this sophisticated and chic design guarantees standout from the crowd. Opening to a 102cm canopy span, with fibreglass ribs for a lightweight strength, this umbrella ensures extensive protection from the rain or sun.

The umbrella also comes with a stylish matching fabric storage case with leather detail.