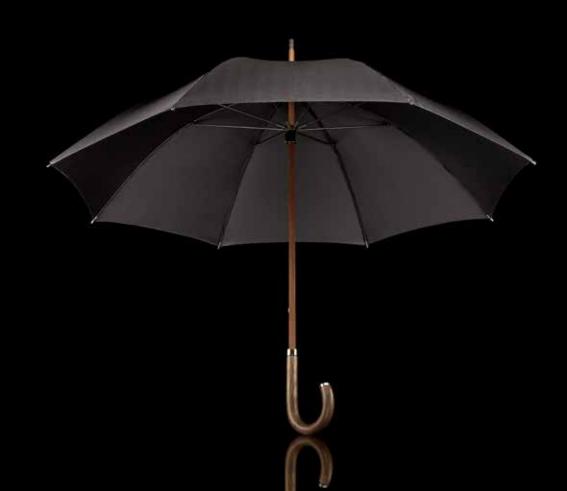

# The Radiant

### **Tonal Herringbone**

With a sleek and elegant design, the Radiant is the ultimate discerning gentleman's accessory for any occasion. The clean-cut herringbone canopy, UV rated to UPF50+, and classic wooden handle, shaft and ferrule, make it the perfect transitional piece from day to night.

The large 107cm canopy span, and robust fibreglass frame allows widespread coverage, whilst the design is completed with a matching fabric storage case with leather detail.