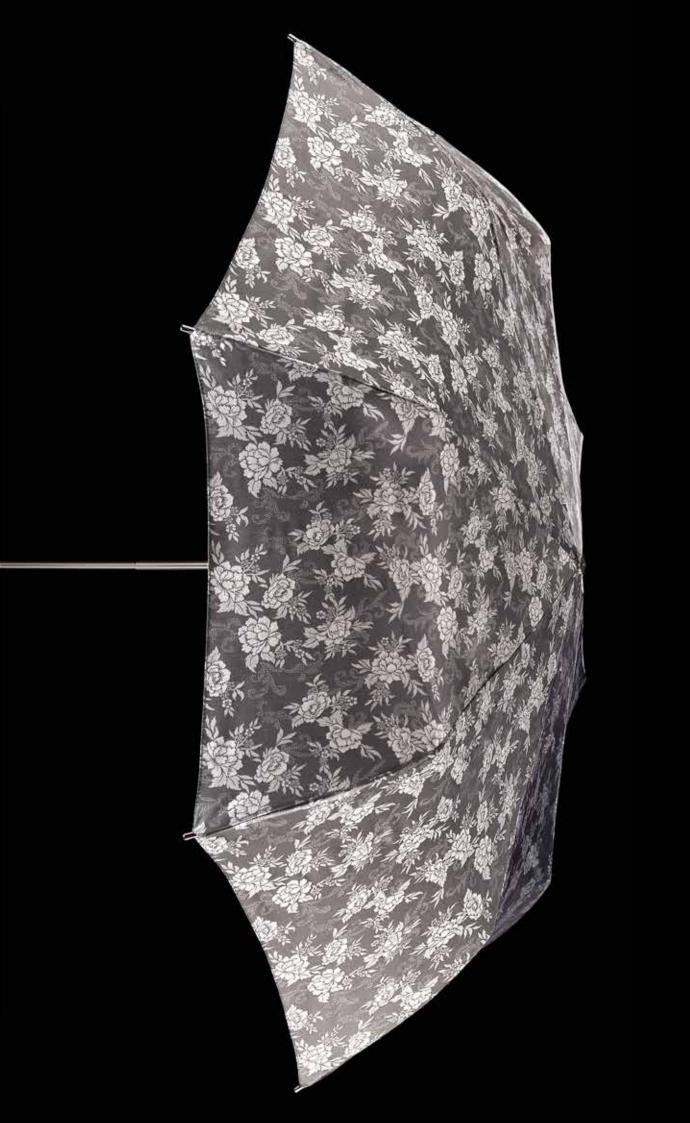

# The Marquise

The Marquise folding umbrella is the perfect option for women with a minimalistic yet elegant style. The silver jacquard floral canopy design, enamelled brand hardware, leather handle and matching case with bow detail make it the perfect accessory for both day and night.