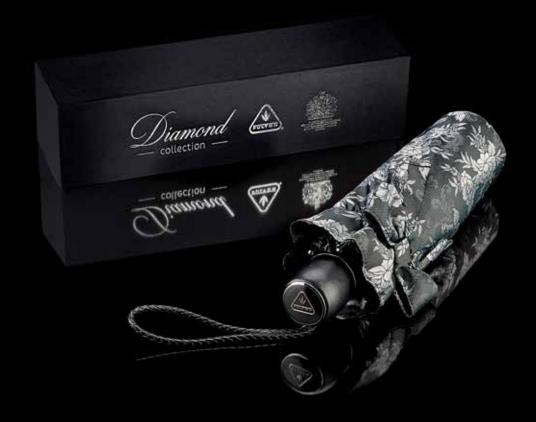

# The Marquise

The Marquise folding umbrella is the perfect option for women with a minimalistic yet elegant style. The silver jacquard floral canopy design, enamelled brand hardware, leather handle and matching case with bow detail make it the perfect accessory for both day and night.