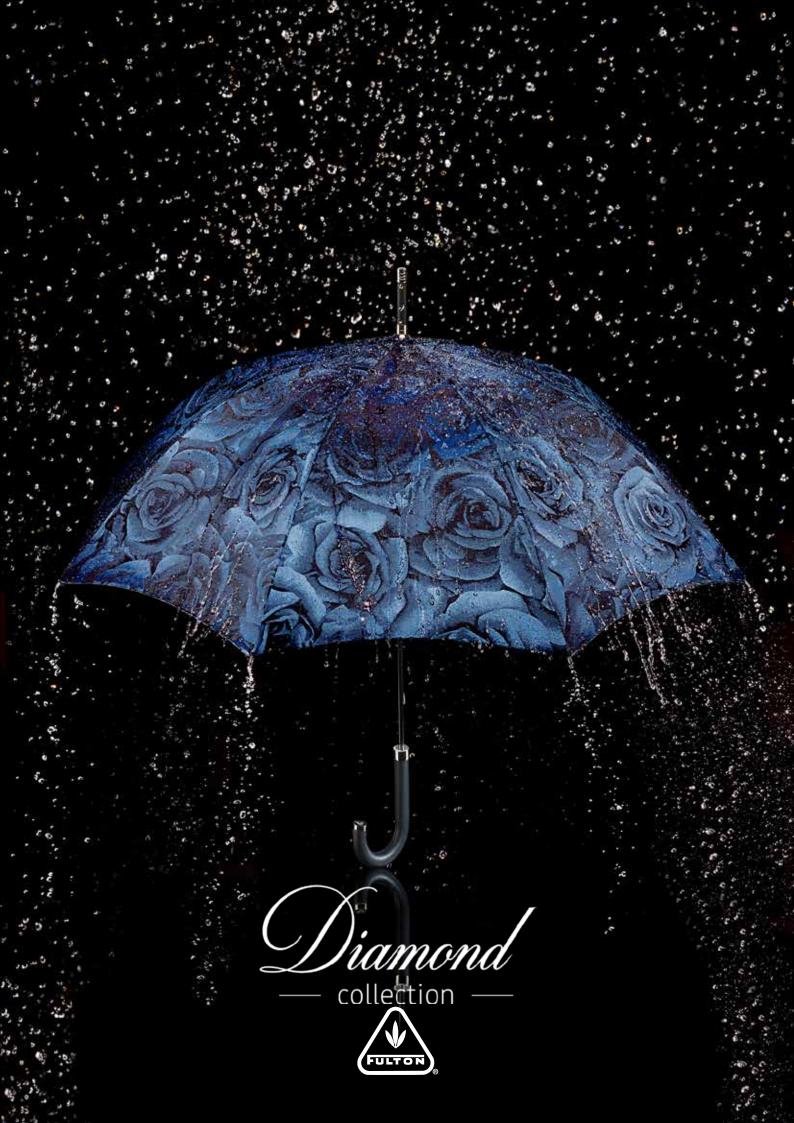

### **Navy Rose**

The Princess is a stylish accessory for women that elevates any outfit. With a leather handle, a metal tipped leather ferrule, and luxury navy rose woven fabric, UV rated to UPF50+, this sophisticated and chic design guarantees standout from the crowd. Opening to a 102cm canopy span, with fibreglass ribs for a lightweight strength, this umbrella ensures extensive protection from the rain or sun.