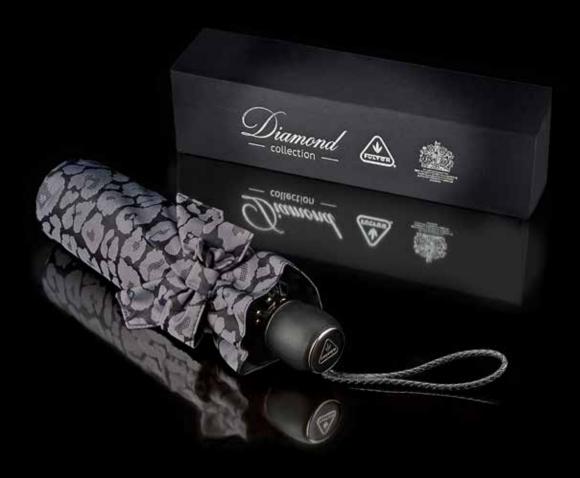

# The Marquise

The Marquise folding umbrella is the perfect option for women with a minimalistic yet elegant style. The leopard canopy design, enamelled brand hardware, leather handle and matching case with bow detail make it the perfect accessory for both day and night.