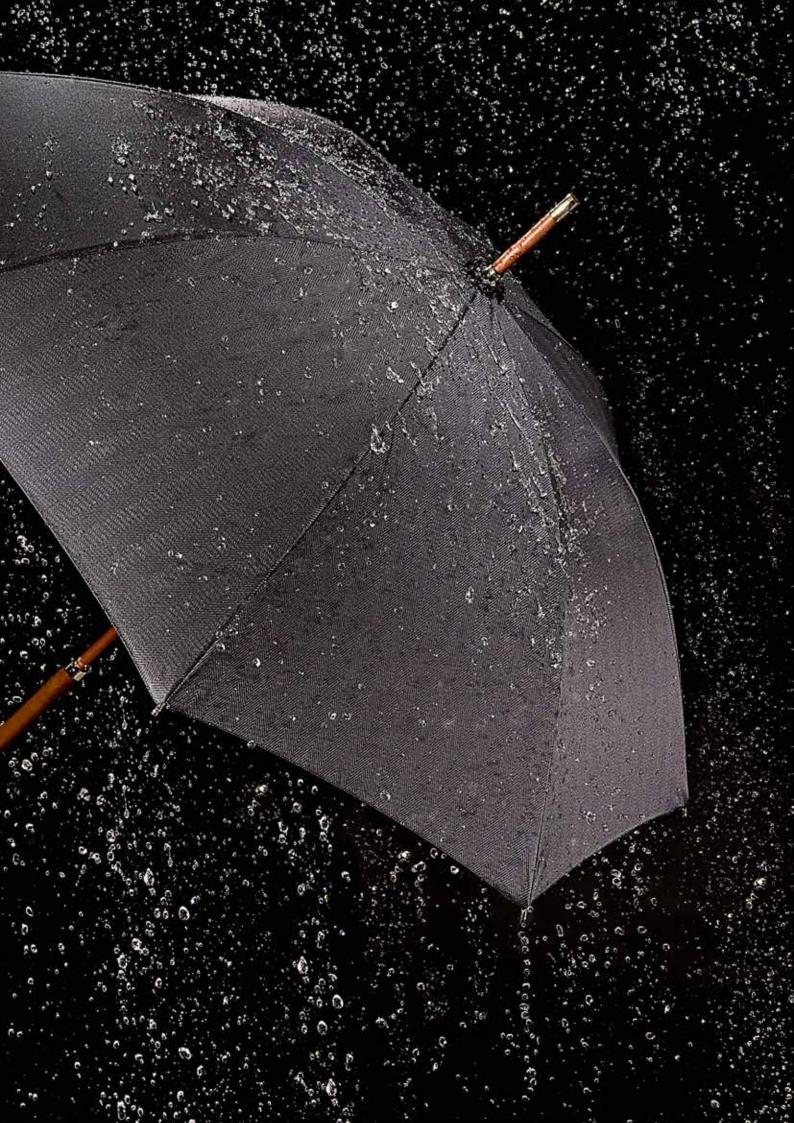

# The Radiant

### **Tonal Herringbone**

With a sleek and elegant design, the Radiant is the ultimate discerning gentleman's accessory for any occasion. The clean-cut herringbone canopy, UV rated to UPF50+, and classic wooden handle, shaft and ferrule, make it the perfect transitional piece from day to night.

The large 107cm canopy span, and robust fibreglass frame allows widespread coverage, whilst the design is completed with a matching fabric storage case with leather detail.