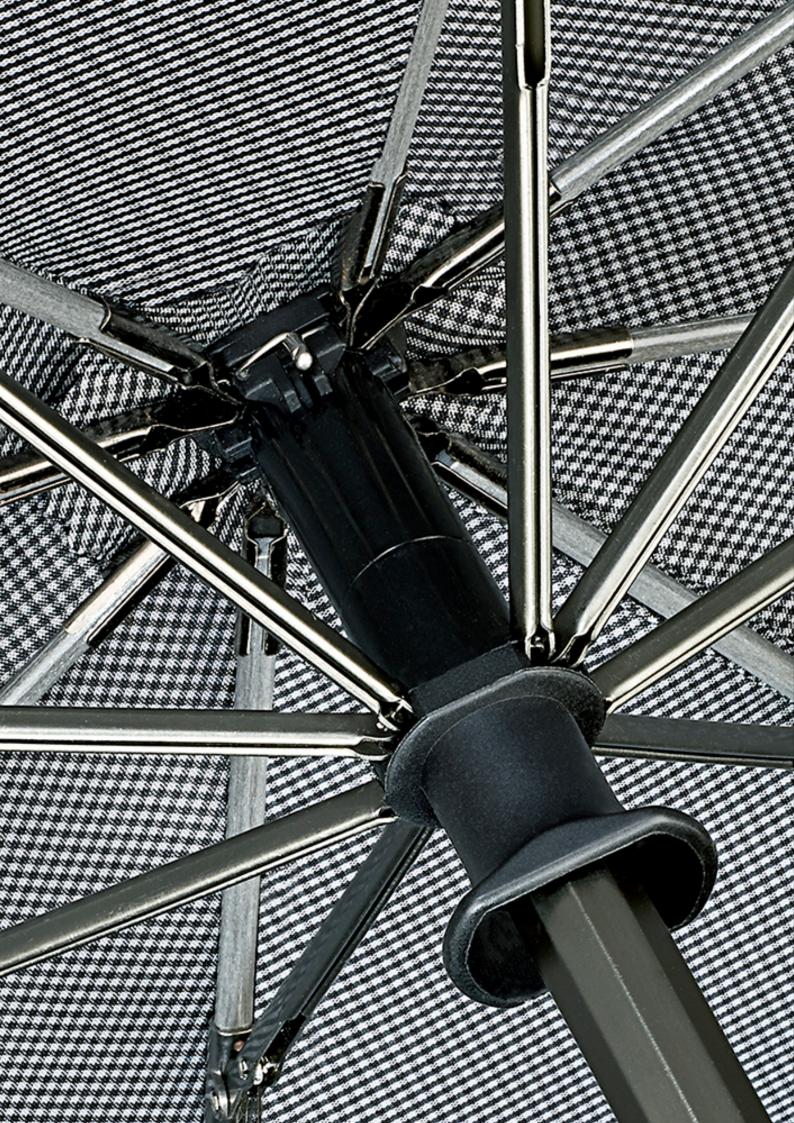

# The Hischer

#### **Mono Houndstooth**

Easy, stylish and compact, the Asscher is a convenient and practical accessory for busy men on the go. The mono houndstooth canopy in woven fabric, which opens to a 97cm span, and soft-feel handle with matching detail delivers a distinctly modern feel. With the automatic open & close mechanism, the umbrella easily opens and closes at the press of a button.

Comprising a lightweight aluminium and fibreglass frame and matching fabric storage case, the Asscher fits easily into any jacket pocket or briefcase.