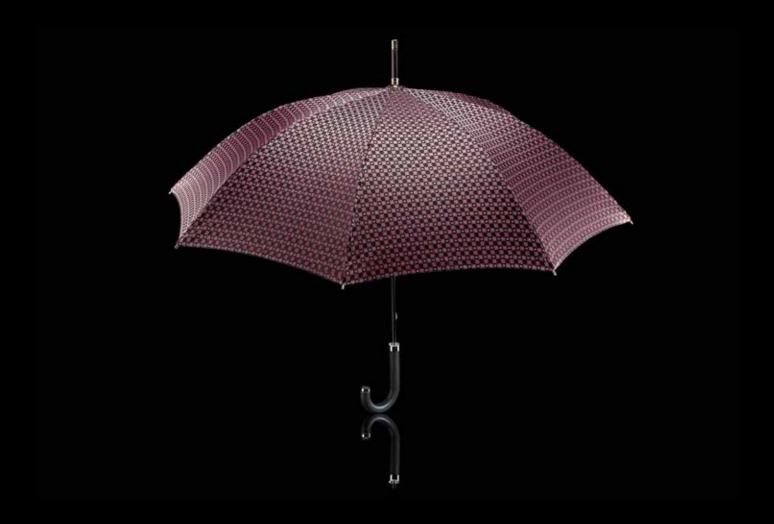

# The Radiant

### **Tonal Herringbone**

With a sleek and elegant design, the Radiant is the ultimate discerning gentleman's accessory for any occasion. The clean-cut herringbone canopy, UV rated to UPF50+, and classic wooden handle, shaft and ferrule, make it the perfect transitional piece from day to night.

The large 107cm canopy span, and robust fibreglass frame allows widespread coverage, whilst the design is completed with a matching fabric storage case with leather detail.