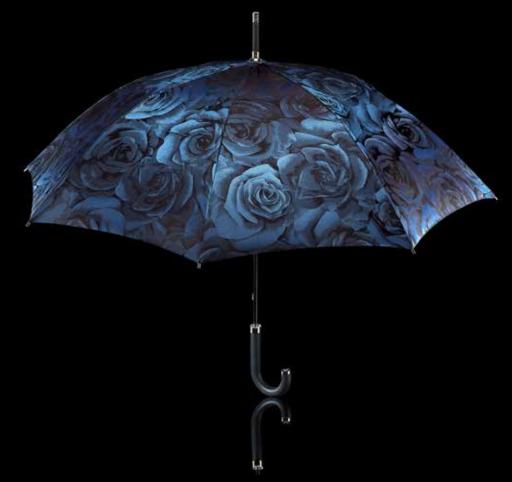

### **Navy Rose**

The Princess is a stylish accessory for women that elevates any outfit. With a leather handle, a metal tipped leather ferrule, and luxury navy rose woven fabric, UV rated to UPF50+, this sophisticated and chic design guarantees standout from the crowd. Opening to a 102cm canopy span, with fibreglass ribs for a lightweight strength, this umbrella ensures extensive protection from the rain or sun.