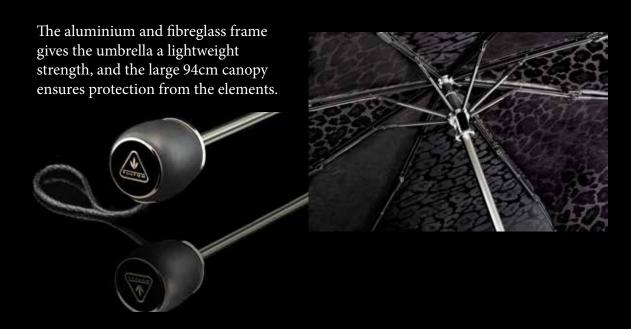

# The Marquise

The Marquise folding umbrella is the perfect option for women with a minimalistic yet elegant style. The leopard canopy design, enamelled brand hardware, leather handle and matching case with bow detail make it the perfect accessory for both day and night.