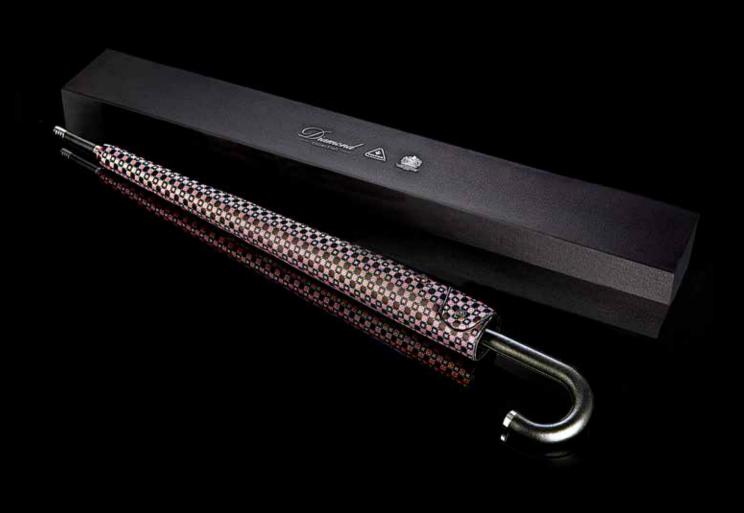

#### **Mono Houndstooth**

Easy, stylish and compact, the Asscher is a convenient and practical accessory for busy men on the go. The mono houndstooth canopy in woven fabric, which opens to a 97cm span, and soft-feel handle with matching detail delivers a distinctly modern feel. With the automatic open & close mechanism, the umbrella easily opens and closes at the press of a button.

Comprising a lightweight aluminium and fibreglass frame and matching fabric storage case, the Asscher fits easily into any jacket pocket or briefcase.