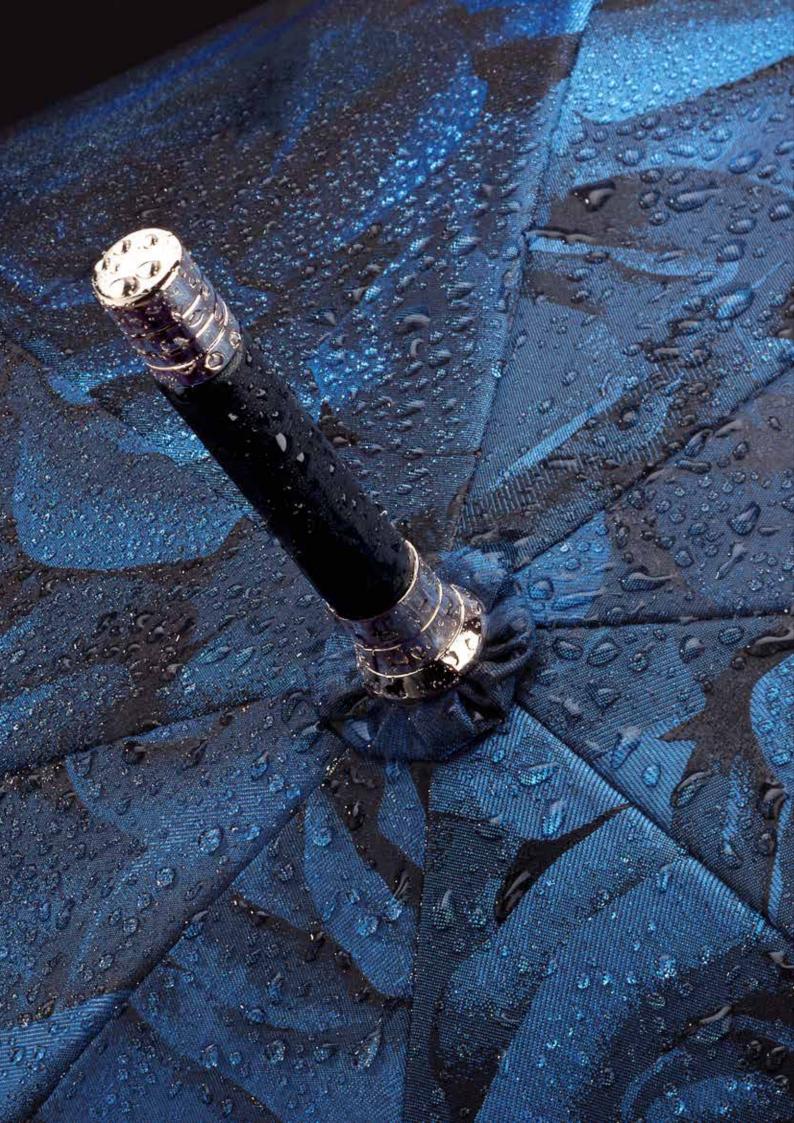

### **Navy Rose**

The Princess is a stylish accessory for women that elevates any outfit. With a leather handle, a metal tipped leather ferrule, and luxury navy rose woven fabric, UV rated to UPF50+, this sophisticated and chic design guarantees standout from the crowd. Opening to a 102cm canopy span, with fibreglass ribs for a lightweight strength, this umbrella ensures extensive protection from the rain or sun.