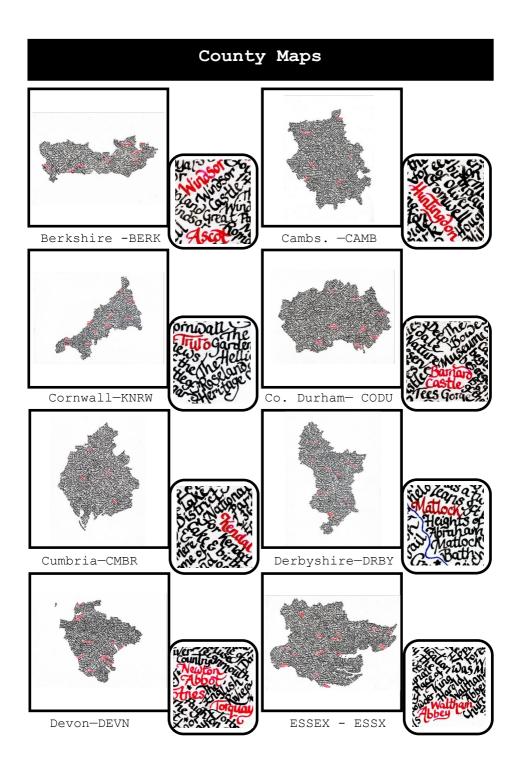

#### Maps

A celebration of the county, the people, landmarks and heritage. They show the major towns, cities and tourist destinations and are filled with interesting facts and anecdotes. These are meticulously researched and are totally unique in the giftware industry. These are our best seller and are available as mounted print or as a tea towel.

We don't yet have all counties available, but we are adding new ones all the time, so do please ask us about your county if it is not on the available list.

## County Maps

Warwicks.-WARW

Yorks.-YORK