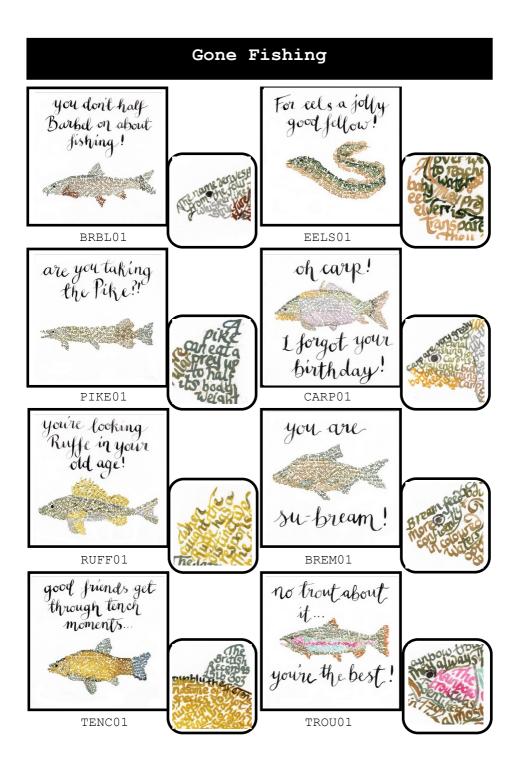

## Greetings Cards

All Greetings Cards are printed in the UK on 300gsm FSC approved, sustainably sourced card, 150mm square. They are blank inside.

As a default cards are supplied nude and with a brown 100% recycled envelope. If you wish, cards can be provided cello wrapped (biodegradable wrap) at no extra charge.

Cards are sold in packs of 6.

|           | Trade Price | RRP   |
|-----------|-------------|-------|
| All cards | £1.15       | £2.75 |

Greetings Cards—Painting Pictures with words

Gift of the Year 2023 Shortlist in the Greetings Cards, Wraps and Stationary category.