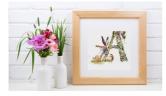

## Woodland Alphabet

Each alphabet letter is made of hand drawn illustrations of flowers, leaves and vegetables, surrounded by illustrations of cheeky woodland animals. Each letter is hand drawn and painted, and finished with line edging, Available as a 10x10 inch mounted print

|       | Trade Price | RRP    |
|-------|-------------|--------|
| Print | £4.17       | £10.00 |

WDLD02

WDLE02

WDLF02