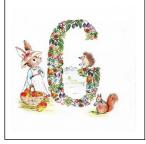

Trade Price | RRP    |
|---------------|------------------------|-------------|--------|
| Mounted print | 02                     | £14.58      | £35.00 |
| Tea towel     | 03                     | £5.00       | £12.00 |





## County Maps





Warwicks.-WARW





Yorks.-YORK



# Nations, Dependencies and Country Maps



### Unusual Gifts for the hard to Buy For



## Woodland Alphabet



Each alphabet letter is made of hand drawn illustrations of flowers, leaves and vegetables, surrounded by illustrations of cheeky woodland animals. Each letter is hand drawn and painted, and finished with line edging, Available as a 10x10 inch mounted print

|       | Trade Price | RRP    |
|-------|-------------|--------|
| Print | £4.17       | £10.00 |



WDLD02

WDLE02

WDLF02

# Woodland Alphabet



WDLG02



WDLJ02



WDLH02



WDLK02



WDLI02



WDLL02



WDLM02



WDLP02



WDLN02



WDLQ02



WDL002



WDLR02

# Woodland Alphabet



WDLS



WDLT



WDLV



WDLW



WDLU



WDLX



WDLY



WDLZ

Dicole CALLIGART BY NICOLE

www.nicoleelders.com

07758 947384