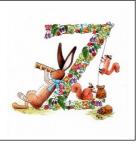

## Woodland Alphabet

Each alphabet letter is made of hand drawn illustrations of flowers, leaves and vegetables, surrounded by illustrations of cheeky woodland animals. Each letter is hand drawn and painted, and finished with line edging, Available as a 10x10 inch mounted print

|       | Trade Price | RRP    |
|-------|-------------|--------|
| Print | £4.17       | £10.00 |

WDLD02

WDLE02

WDLF02

# Woodland Alphabet

WDLS

WDLT

WDLV

WDLW

WDLU

WDLX

WDLY

WDLZ

Dicole CALLIGART BY NICOLE

www.nicoleelders.com

07758 947384