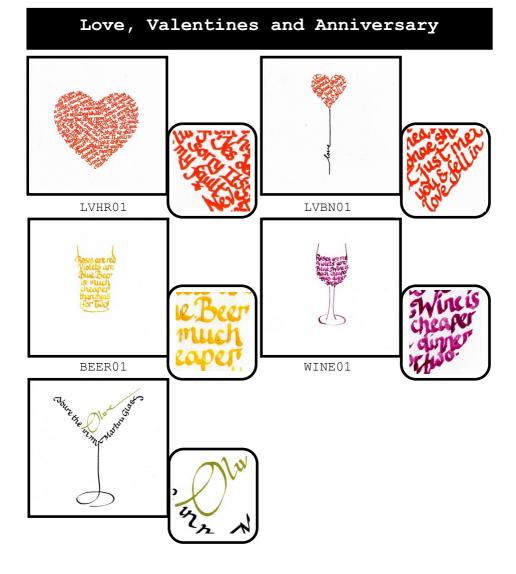

## Greetings Cards

All Greetings Cards are printed in the UK on 300gsm FSC approved, sustainably sourced card, 150mm square. They are blank inside.

As a default cards are supplied nude and with a brown 100% recycled envelope. If you wish, cards can be provided cello wrapped (biodegradable wrap) at no extra charge.

Cards are sold in packs of 6.

|           | Trade Price | RRP   |
|-----------|-------------|-------|
| All cards | £1.15       | £2.75 |

Greetings Cards—Painting Pictures with words

Gift of the Year 2023 Shortlist in the Greetings Cards, Wraps and Stationary category.