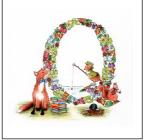

Mounted print | 02                     | £14.58      | £35.00 |
| Tea towel     | 03                     | £5.00       | £12.00 |





## County Maps





Warwicks.-WARW





Yorks.-YORK



# Nations, Dependencies and Country Maps



### Unusual Gifts for the hard to Buy For



## Woodland Alphabet



Each alphabet letter is made of hand drawn illustrations of flowers, leaves and vegetables, surrounded by illustrations of cheeky woodland animals. Each letter is hand drawn and painted, and finished with line edging, Available as a 10x10 inch mounted print

|       | Trade Price | RRP    |
|-------|-------------|--------|
| Print | £4.17       | £10.00 |



WDLD02

WDLE02

WDLF02

# Woodland Alphabet



WDLG02



WDLJ02



WDLH02



WDLK02



WDLI02



WDLL02



WDLM02



WDLP02



WDLN02



WDLQ02



WDL002



WDLR02

# Woodland Alphabet



WDLS



WDLT



WDLV



WDLW



WDLU



WDLX



WDLY



WDLZ

Dicole CALLIGART BY NICOLE

www.nicoleelders.com

07758 947384