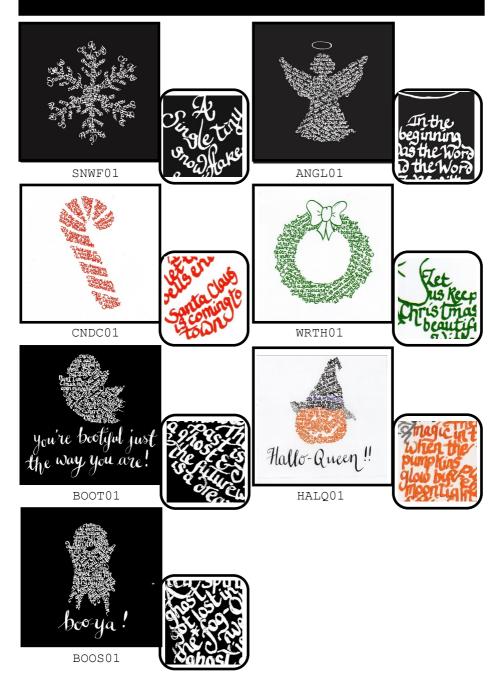

2023 Shortlist— Home and Garden









## Greetings Cards

All Greetings Cards are printed in the UK on 300gsm FSC approved, sustainably sourced card, 150mm square. They are blank inside.

As a default cards are supplied nude and with a brown 100% recycled envelope. If you wish, cards can be provided cello wrapped (biodegradable wrap) at no extra charge.

Cards are sold in packs of 6.

|           | Trade Price | RRP   |
|-----------|-------------|-------|
| All cards | £1.15       | £2.75 |



Greetings Cards—Painting Pictures with words

Gift of the Year 2023 Shortlist in the Greetings Cards, Wraps and Stationary category.



Henries Finalist 2022

Lynn Tait Award for Most Promising Young Artist/ Designer











## Floriography- Language of flowers





### Christmas & Halloween







## Diddy Dinos



DIN101



DIN301



DIN2501



DINW01



DIN201



DIN401



DIN601



DINH01

### Gentleman's Teatowel Collection

Perfect gifts for hard to buy for people. Each piece is themed around an interest of set of interests making for thoughtful and thought provoking gifts. From real ale brewery maps of the British Isles to Golf Maps with the Top 100 golf courses in the British Isles and quotes about golf.

Each map is available as a mounted print or as a screen printed tea towel, all designed and made in the  ${\sf UK}$ 



Gentleman's Teatowel Collection Gift of the Year 2023 Shortlist in the Home and



#### PRINTS

Printed on 300gsm FSC approved sustainably sourced card and mounted to fit a 12x16 inch frame. Mounts are hand signed and lettered with the name of the cou