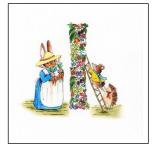

## Woodland Alphabet

Each alphabet letter is made of hand drawn illustrations of flowers, leaves and vegetables, surrounded by illustrations of cheeky woodland animals. Each letter is hand drawn and painted, and finished with line edging, Available as a 10x10 inch mounted print

# Woodland Alphabet

WDLG02

WDLJ02

WDLH02

WDLK02

WDLI02

WDLL02

WDLM02