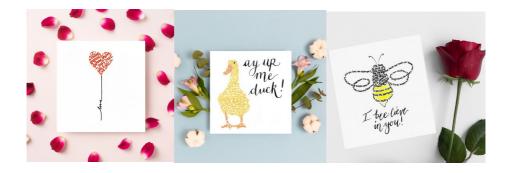

## Greetings Cards

All Greetings Cards are printed in the UK on 300gsm FSC approved, sustainably sourced card, 150mm square. They are blank inside.

As a default cards are supplied nude and with a brown 100% recycled envelope. If you wish, cards can be provided cello wrapped (biodegradable wrap) at no extra charge.

Cards are sold in packs of 6.

|           | Trade Price | RRP   |
|-----------|-------------|-------|
| All cards | £1.15       | £2.75 |

Greetings Cards—Painting Pictures with words

Gift of the Year 2023 Shortlist in the Greetings Cards, Wraps and Stationary category.