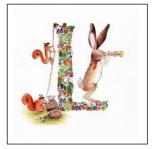

## Woodland Alphabet

Each alphabet letter is made of hand drawn illustrations of flowers, leaves and vegetables, surrounded by illustrations of cheeky woodland animals. Each letter is hand drawn and painted, and finished with line edging, Available as a 10x10 inch mounted print

# Woodland Alphabet

WDLG02

WDLJ02

WDLH02

WDLK02

WDLI02

WDLL02

WDLM02