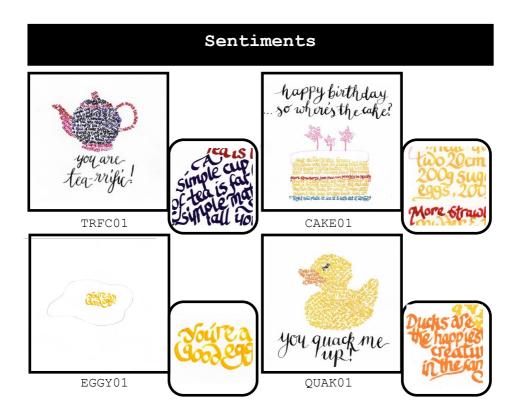

3 Shortlist— Home and Garden









## Greetings Cards

All Greetings Cards are printed in the UK on 300gsm FSC approved, sustainably sourced card, 150mm square. They are blank inside.

As a default cards are supplied nude and with a brown 100% recycled envelope. If you wish, cards can be provided cello wrapped (biodegradable wrap) at no extra charge.

Cards are sold in packs of 6.

|           | Trade Price | RRP   |
|-----------|-------------|-------|
| All cards | £1.15       | £2.75 |



Greetings Cards—Painting Pictures with words

Gift of the Year 2023 Shortlist in the Greetings Cards, Wraps and Stationary category.



Henries Finalist 2022

Lynn Tait Award for Most Promising Young Artist/ Designer











## Floriography- Language of flowers





### Christmas & Halloween







## Diddy Dinos



DIN101



DIN301



DIN2501



DINW01



DIN201



DIN401



DIN601



DINH01

### Gentleman's Teatowel Collection

Perfect gifts for hard to buy for people. Each piece is themed around an interest of set of interests making for thoughtful and thought provoking gifts. From real ale brewery maps of the British Isles to Golf Maps with the Top 100 golf courses in the British Isles and quotes about golf.

Each map is available as a mounted print or as a screen printed tea towel, all designed and made in the  ${\sf UK}$ 



Gentleman's Teatowel Collection Gift of the Year 2023 Shortlist in the Home and



#### PRINTS

Printed on 300gsm FSC approved sustainably sourced card and mounted to fit a 12x16 inch frame. Mounts are hand signed and lettered with the name of the county.