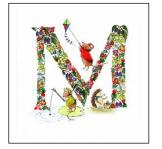

## Woodland Alphabet

Each alphabet letter is made of hand drawn illustrations of flowers, leaves and vegetables, surrounded by illustrations of cheeky woodland animals. Each letter is hand drawn and painted, and finished with line edging, Available as a 10x10 inch mounted print

# Woodland Alphabet

WDLG02

WDLJ02

WDLH02

WDLK02

WDLI02

WDLL02

WDLM02