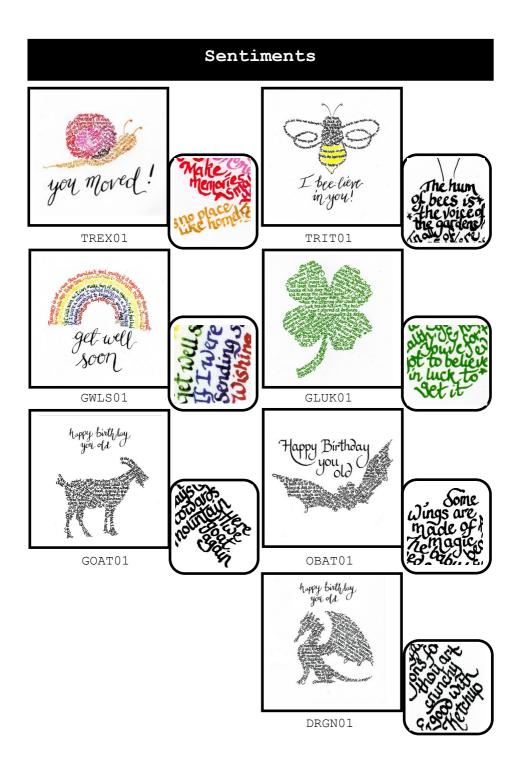

023 Shortlist— Home and Garden









## Greetings Cards

All Greetings Cards are printed in the UK on 300gsm FSC approved, sustainably sourced card, 150mm square. They are blank inside.

As a default cards are supplied nude and with a brown 100% recycled envelope. If you wish, cards can be provided cello wrapped (biodegradable wrap) at no extra charge.

Cards are sold in packs of 6.

|           | Trade Price | RRP   |
|-----------|-------------|-------|
| All cards | £1.15       | £2.75 |



Greetings Cards—Painting Pictures with words

Gift of the Year 2023 Shortlist in the Greetings Cards, Wraps and Stationary category.



Henries Finalist 2022

Lynn Tait Award for Most Promising Young Artist/ Designer











## Floriography- Language of flowers





### Christmas & Halloween







## Diddy Dinos



DIN101



DIN301



DIN2501



DINW01



DIN201



DIN401



DIN601



DINH01

### Gentleman's Teatowel Collection

Perfect gifts for hard to buy for people. Each piece is themed around an interest of set of interests making for thoughtful and thought provoking gifts. From real ale brewery maps of the British Isles to Golf Maps with the Top 100 golf courses in the British Isles and quotes about golf.

Each map is available as a mounted print or as a screen printed tea towel, all designed and made in the  ${\sf UK}$ 



Gentleman's Teatowel Collection Gift of the Year 2023 Shortlist in the Home and



#### PRINTS

Printed on 300gsm FSC approved sustainably sourced card and mounted to fit a 12x16 inch frame. Mounts are hand signed and lettered with the name of the count