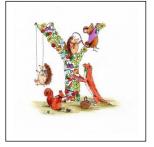

## Woodland Alphabet

Each alphabet letter is made of hand drawn illustrations of flowers, leaves and vegetables, surrounded by illustrations of cheeky woodland animals. Each letter is hand drawn and painted, and finished with line edging, Available as a 10x10 inch mounted print

|       | Trade Price | RRP    |
|-------|-------------|--------|
| Print | £4.17       | £10.00 |

WDLD02

WDLE02

WDLF02

# Woodland Alphabet

WDLG02

WDLJ02

WDLH02

WDLK02

WDLI02

WDLL02

WDLM02