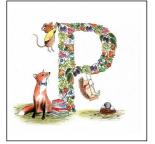

--------|--------|
| Mounted print | 02                     | £14.58      | £35.00 |
| Tea towel     | 03                     | £5.00       | £12.00 |





## County Maps





Warwicks.-WARW





Yorks.-YORK



# Nations, Dependencies and Country Maps



### Unusual Gifts for the hard to Buy For



## Woodland Alphabet



Each alphabet letter is made of hand drawn illustrations of flowers, leaves and vegetables, surrounded by illustrations of cheeky woodland animals. Each letter is hand drawn and painted, and finished with line edging, Available as a 10x10 inch mounted print

|       | Trade Price | RRP    |
|-------|-------------|--------|
| Print | £4.17       | £10.00 |



WDLD02

WDLE02

WDLF02

# Woodland Alphabet



WDLG02



WDLJ02



WDLH02



WDLK02



WDLI02



WDLL02



WDLM02



WDLP02



WDLN02



WDLQ02



WDL002



WDLR02

# Woodland Alphabet



WDLS



WDLT



WDLV



WDLW



WDLU



WDLX



WDLY



WDLZ

Dicole CALLIGART BY NICOLE

www.nicoleelders.com

07758 947384