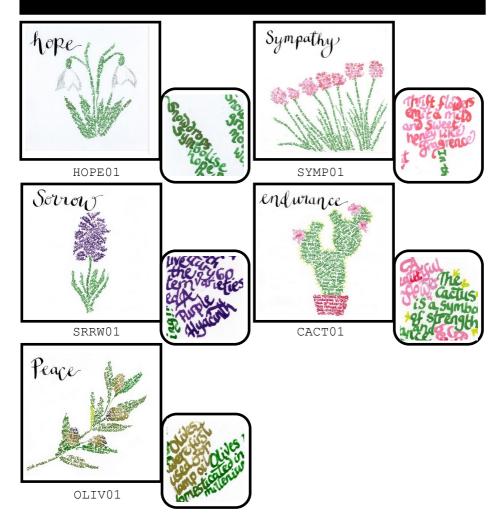

## Floriography- Language of flowers

## Greetings Cards

All Greetings Cards are printed in the UK on 300gsm FSC approved, sustainably sourced card, 150mm square. They are blank inside.

As a default cards are supplied nude and with a brown 100% recycled envelope. If you wish, cards can be provided cello wrapped (biodegradable wrap) at no extra charge.

Cards are sold in packs of 6.

|           | Trade Price | RRP   |
|-----------|-------------|-------|
| All cards | £1.15       | £2.75 |

Greetings Cards—Painting Pictures with words

Gift of the Year 2023 Shortlist in the Greetings Cards, Wraps and Stationary category.