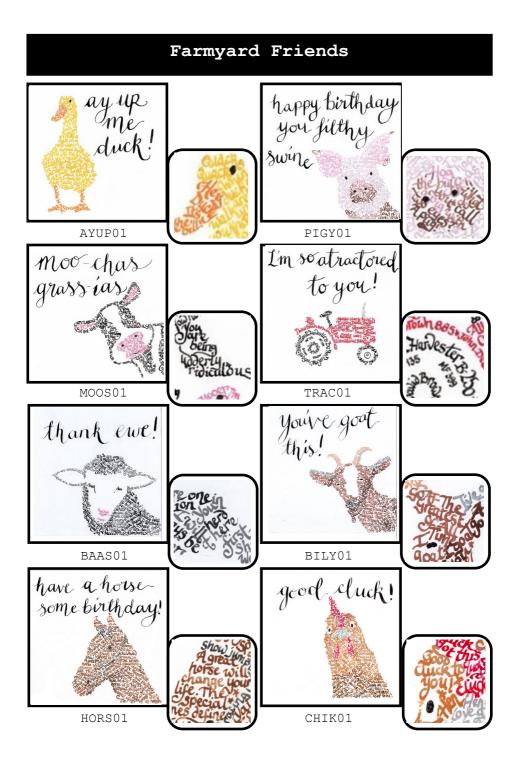

## Greetings Cards

All Greetings Cards are printed in the UK on 300gsm FSC approved, sustainably sourced card, 150mm square. They are blank inside.

As a default cards are supplied nude and with a brown 100% recycled envelope. If you wish, cards can be provided cello wrapped (biodegradable wrap) at no extra charge.

Cards are sold in packs of 6.

|           | Trade Price | RRP   |
|-----------|-------------|-------|
| All cards | £1.15       | £2.75 |

Greetings Cards—Painting Pictures with words

Gift of the Year 2023 Shortlist in the Greetings Cards, Wraps and Stationary category.