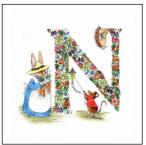

-------|
| Mounted print | 02                     | £14.58      | £35.00 |
| Tea towel     | 03                     | £5.00       | £12.00 |





## County Maps





Warwicks.-WARW





Yorks.-YORK



# Nations, Dependencies and Country Maps



### Unusual Gifts for the hard to Buy For



## Woodland Alphabet



Each alphabet letter is made of hand drawn illustrations of flowers, leaves and vegetables, surrounded by illustrations of cheeky woodland animals. Each letter is hand drawn and painted, and finished with line edging, Available as a 10x10 inch mounted print

|       | Trade Price | RRP    |
|-------|-------------|--------|
| Print | £4.17       | £10.00 |



WDLD02

WDLE02

WDLF02

# Woodland Alphabet



WDLG02



WDLJ02



WDLH02



WDLK02



WDLI02



WDLL02



WDLM02



WDLP02



WDLN02



WDLQ02



WDL002



WDLR02

# Woodland Alphabet



WDLS



WDLT



WDLV



WDLW



WDLU



WDLX



WDLY



WDLZ

Dicole CALLIGART BY NICOLE

www.nicoleelders.com

07758 947384