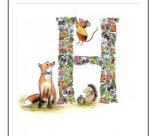

## Woodland Alphabet

Each alphabet letter is made of hand drawn illustrations of flowers, leaves and vegetables, surrounded by illustrations of cheeky woodland animals. Each letter is hand drawn and painted, and finished with line edging, Available as a 10x10 inch mounted print

|       | Trade Price | RRP    |
|-------|-------------|--------|
| Print | £4.17       | £10.00 |

WDLD02

WDLE02

WDLF02