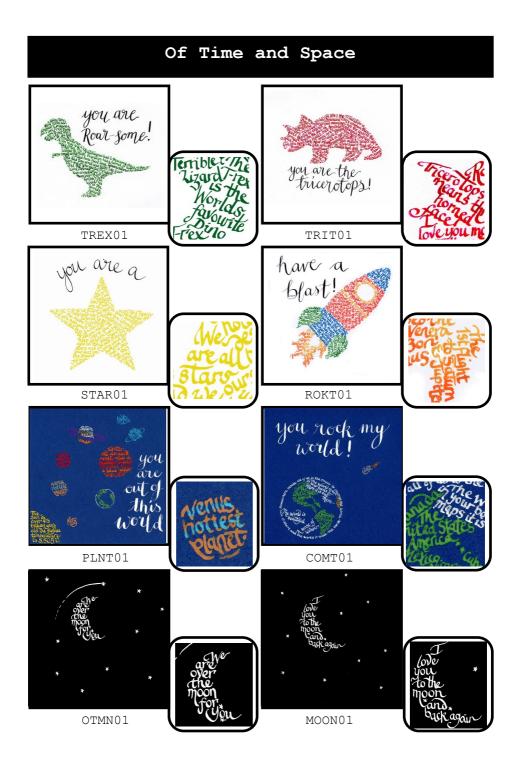

## Greetings Cards

All Greetings Cards are printed in the UK on 300gsm FSC approved, sustainably sourced card, 150mm square. They are blank inside.

As a default cards are supplied nude and with a brown 100% recycled envelope. If you wish, cards can be provided cello wrapped (biodegradable wrap) at no extra charge.

Cards are sold in packs of 6.

|           | Trade Price | RRP   |
|-----------|-------------|-------|
| All cards | £1.15       | £2.75 |

Greetings Cards—Painting Pictures with words

Gift of the Year 2023 Shortlist in the Greetings Cards, Wraps and Stationary category.