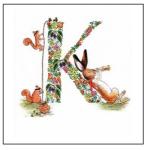

## Woodland Alphabet

Each alphabet letter is made of hand drawn illustrations of flowers, leaves and vegetables, surrounded by illustrations of cheeky woodland animals. Each letter is hand drawn and painted, and finished with line edging, Available as a 10x10 inch mounted print

# Woodland Alphabet

WDLG02

WDLJ02

WDLH02

WDLK02

WDLI02

WDLL02

WDLM02