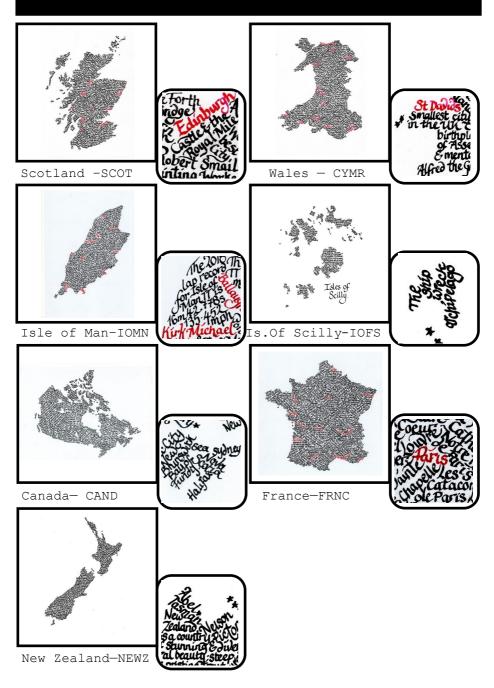

x16 inch frame. The name of the county is handwritten on the bottom left of each mount, and hand signed bottom right.

All design, printing and manufacture is in the UK,

#### TEA TOWELS

Screen printed in the UK on half Panama cotton, these make a lovely thick and absorbent tea towel. All tew towels have wash label that states printed in the UK. Come wrapped in a belly band.

All design, printing and manufacture is in the UK.



|               | Product Code<br>suffix | Trade Price | RRP    |
|---------------|------------------------|-------------|--------|
| Mounted print | 02                     | £14.58      | £35.00 |
| Tea towel     | 03                     | £5.00       | £12.00 |





## County Maps





Warwicks.-WARW





Yorks.-YORK



# Nations, Dependencies and Country Maps



### Unusual Gifts for the hard to Buy For



## Woodland Alphabet



Each alphabet letter is made of hand drawn illustrations of flowers, leaves and vegetables, surrounded by illustrations of cheeky woodland animals. Each letter is hand drawn and painted, and finished with line edging, Available as a 10x10 inch mounted print

|       | Trade Price | RRP    |
|-------|-------------|--------|
| Print | £4.17       | £10.00 |



WDLD02

WDLE02

WDLF02

# Woodland Alphabet



WDLG02



WDLJ02



WDLH02



WDLK02



WDLI02



WDLL02



WDLM02



WDLP02



WDLN02



WDLQ02



WDL002



WDLR02

# Woodland Alphabet



WDLS



WDLT



WDLV



WDLW



WDLU



WDLX



WDLY



WDLZ

Dicole CALLIGART BY NICOLE

www.nicoleelders.com

07758 947384