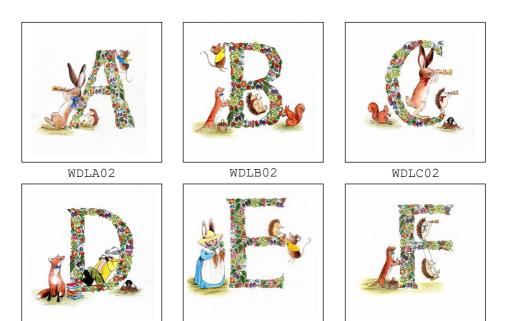

## Woodland Alphabet

Each alphabet letter is made of hand drawn illustrations of flowers, leaves and vegetables, surrounded by illustrations of cheeky woodland animals. Each letter is hand drawn and painted, and finished with line edging, Available as a 10x10 inch mounted print

|       | Trade Price | RRP    |
|-------|-------------|--------|
| Print | £4.17       | £10.00 |

WDLD02

WDLE02

WDLF02