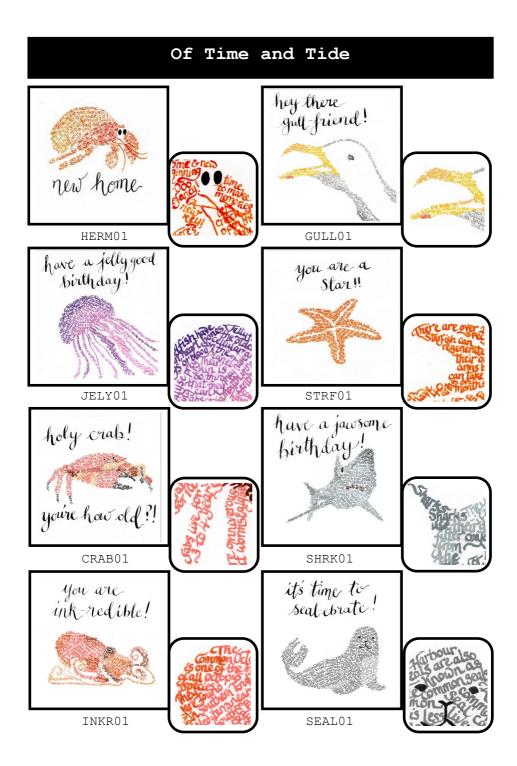

## Greetings Cards

All Greetings Cards are printed in the UK on 300gsm FSC approved, sustainably sourced card, 150mm square. They are blank inside.

As a default cards are supplied nude and with a brown 100% recycled envelope. If you wish, cards can be provided cello wrapped (biodegradable wrap) at no extra charge.

Cards are sold in packs of 6.

|           | Trade Price | RRP   |
|-----------|-------------|-------|
| All cards | £1.15       | £2.75 |

Greetings Cards—Painting Pictures with words

Gift of the Year 2023 Shortlist in the Greetings Cards, Wraps and Stationary category.