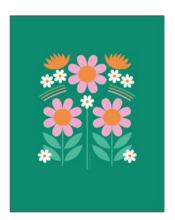

## ART PRINT (UNFRAMED) Happy Skies - Bloom SIZE: 14 x 11in

ART PRINT (UNFRAMED)

Happy Skies - Purple Flowers
SIZE: 14 x 11in

PRINT MIN: 30 LEAD TIME: 2-6 weeks

Bagged in bio film (biodegradable) and packaged with insert and backing card.