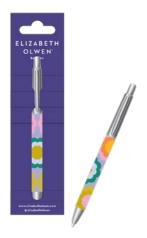

TIME: 2-3 weeks

Packaged size: 13 x 8cm

Packaging: Cardboard sleeve with barcode printed on reverse.

### ART PRINT (UNFRAMED) Happy Skies - Hope

SIZE: 14 x 11in

## ART PRINT (UNFRAMED) Happy Skies - Bloom SIZE: 14 x 11in

ART PRINT (UNFRAMED)

Happy Skies - Purple Flowers
SIZE: 14 x 11in



PRINT MIN: 30 LEAD TIME: 2-6 weeks

Bagged in bio film (biodegradable) and packaged with insert and backing card.

Barcode label attached to bag.



PRINT MIN: 30 LEAD TIME: 2-6 weeks

Bagged in bio film (biodegradable) and packaged with insert and backing card.

Barcode label attached to bag.



PRINT MIN: 30 LEAD TIME: 2-6 weeks

Bagged in bio film (biodegradable) and packaged with insert and backing card.

Barcode label attached to bag.

## BALL PEN Happy Skies SIZE: W5 x H19 x D1cm (Packaged)



PRINT MIN: 250 LEAD TIME: 2-6 weeks

Cardboard sleeve with barcode printed on packaging.

Full colour print.

## HARDBACK NOTEBOOK Happy Skies

SIZE: 21cm x 14.8cm



PRINT MIN: 100 LEAD TIME: 2-6 weeks

Printed cover with 70pp, 70gsm blank sheets Wire

Packaged with belly band, barcode printed on reverse.





## Verdant Meadow





### BEACH BAG Verdant Meadow

SIZE: 37 x 49cm

PRINT MIN: 25/100 LEAD TIME: 2-6 weeks

10oz Cotton Canvas, 10cm bottom gusset,

Swing ticket with barcode.

## FLAT TOTE Verdant Meadow

SIZE: 42 x 37cm

### ACCESSORY POUCH Verdant Meadow SIZE: 18 x 28cm

PENCIL CASE Verdant Meadow SIZE: 12 x 22cm



PRINT MIN: 25/100 LEAD TIME: 2-6 weeks

10oz Cotton Canvas

Swing ticket with barcode.



PRINT MIN: 25/100 LEAD TIME: 2-6 weeks

10oz Cotton Canvas, unlined with