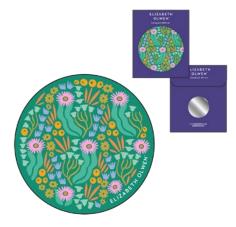

## COASTER Happy Skies SIZE: 9.4 x 9.4cm

PRINT MIN: 100 LEAD TIME: 2-3 weeks

Packaged size: 14.5 x 11cm

Cardboard sleeve with barcode printed on reverse.

## COMPACT MIRROR Happy Skies SIZE: 7.5cm

PRINT MIN: 100 LEAD TIME: 2-3 weeks

Packaged size: 13 x 8cm

Packaging: Cardboard sleeve with barcode printed on reverse.