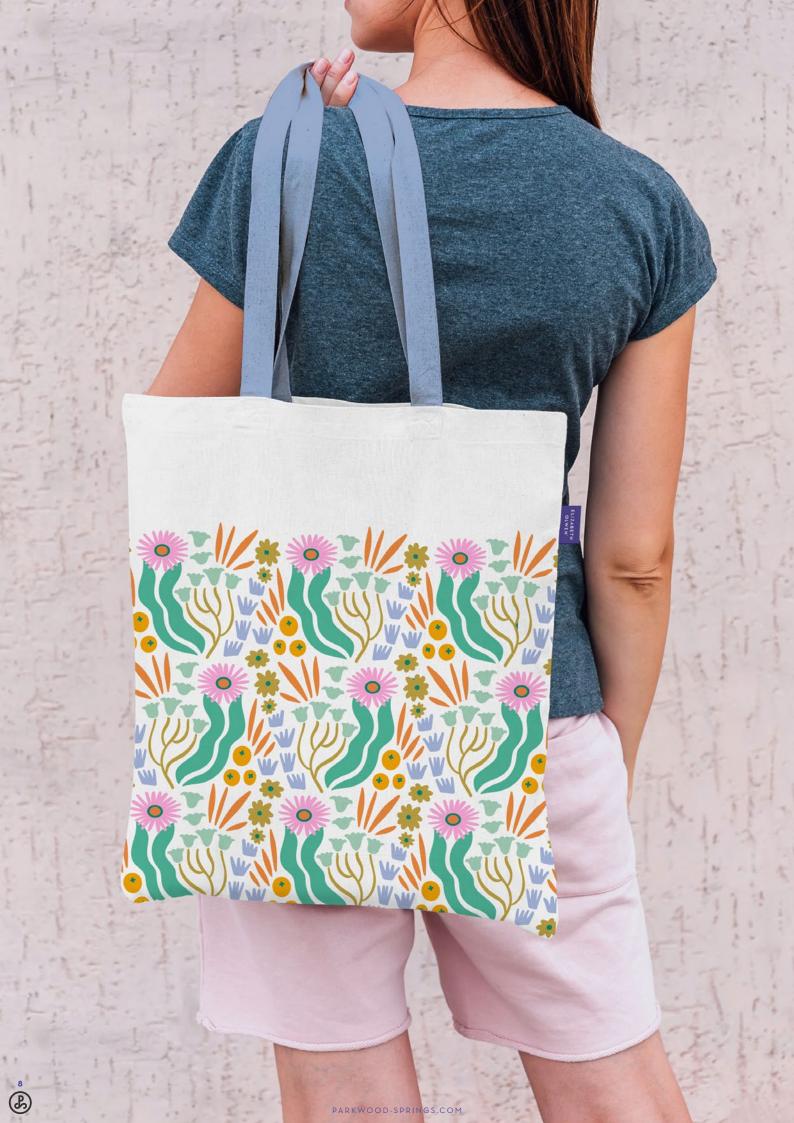

AD TIME: 2-6 weeks

Bagged in bio film (biodegradable) and packaged with insert and backing card.

Barcode label attached to bag.



PRINT MIN: 30 LEAD TIME: 2-6 weeks

Bagged in bio film (biodegradable) and packaged with insert and backing card.

Barcode label attached to bag.



PRINT MIN: 30 LEAD TIME: 2-6 weeks

Bagged in bio film (biodegradable) and packaged with insert and backing card.

Barcode label attached to bag.

## BALL PEN Happy Skies SIZE: W5 x H19 x D1cm (Packaged)



PRINT MIN: 250 LEAD TIME: 2-6 weeks

Cardboard sleeve with barcode printed on packaging.

Full colour print.

## HARDBACK NOTEBOOK Happy Skies

SIZE: 21cm x 14.8cm



PRINT MIN: 100 LEAD TIME: 2-6 weeks

Printed cover with 70pp, 70gsm blank sheets Wire

Packaged with belly band, barcode printed on reverse.





## Verdant Meadow





### BEACH BAG Verdant Meadow

SIZE: 37 x 49cm

PRINT MIN: 25/100 LEAD TIME: 2-6 weeks

10oz Cotton Canvas, 10cm bottom gusset,

Swing ticket with barcode.

## FLAT TOTE Verdant Meadow

SIZE: 42 x 37cm

### ACCESSORY POUCH Verdant Meadow SIZE: 18 x 28cm

PENCIL CASE Verdant Meadow SIZE: 12 x 22cm



PRINT MIN: 25/100 LEAD TIME: 2-6 weeks

10oz Cotton Canvas

Swing ticket with barcode.



PRINT MIN: 25/100 LEAD TIME: 2-6 weeks

10oz Cotton Canvas, unlined with gold YKK metal zip. 8cm Bottom gusset.

Swing ticket with barcode.



PRINT MIN: 25/100 LEAD TIME: 2-6 weeks 100z Cotton Canvas, nylon zip. Swing ticket with barcode.



### **CUSHION COVER** Verdant Meadow

SIZE: 45 x 45cm

**APRON** Verdant Meadow SIZE: 64 x 87cm





PRINT MIN: 25/100 LEAD TIME: 2-6 weeks

1