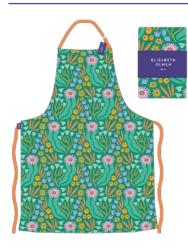

### **CUSHION COVER** Verdant Meadow

SIZE: 45 x 45cm

**APRON** Verdant Meadow SIZE: 64 x 87cm

PRINT MIN: 25/100 LEAD TIME: 2-6 weeks

10oz Cotton Canvas

Swing ticket with barcode.

PRINT MIN: 25/100 LEAD TIME: 2-6 weeks

10oz Cotton Canvas

Packaged with belly band, barcode printed on reverse. Or loose, no barcode.

PRINT MIN: 25/100 LEAD TIME: 2-6 weeks

10oz Cotton Canvas

Packaged with belly band, barcode printed on reverse. Or loose, no barcode.