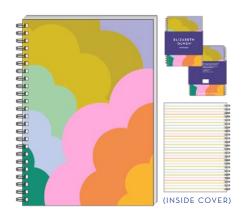

## HARDBACK NOTEBOOK Happy Skies

SIZE: 21cm x 14.8cm

PRINT MIN: 100 LEAD TIME: 2-6 weeks

Printed cover with 70pp, 70gsm blank sheets Wire

Packaged with belly band, barcode printed on reverse.