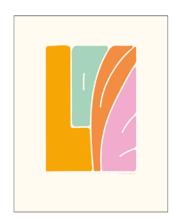

board sleeve with barcode printed on reverse.



PRINT MIN: 72 LEAD TIME: 2-6 weeks

Printed full colour on outside only, each mug is delivered individually packed in a plain white box with a colour label showing the mug design.

The print on this mug will slightly vary from other mugs due to the bone china being more porous.



PRINT MIN: 100 LEAD TIME: 2-3 weeks

Packaged size: 13 x 8cm

Packaging: Cardboard sleeve with barcode printed on reverse.

### ART PRINT (UNFRAMED) Verdant Meadow - Green

SIZE: 14 x 11in

### ART PRINT (UNFRAMED) Verdant Meadow - Love

SIZE: 14 x 11in

### ART PRINT (UNFRAMED) Verdant Meadow - Seek

SIZE: 14 x 11in



PRINT MIN: 30 LEAD TIME: 2-6 weeks

Bagged in bio film (biodegradable) and packaged with insert and backing card.

Barcode label attached to bag.



PRINT MIN: 30 LEAD TIME: 2-6 weeks

Bagged in bio film (biodegradable) and packaged with insert and backing card.

Barcode label attached to bag.



PRINT MIN: 30 LEAD TIME: 2-6 weeks

Bagged in bio film (biodegradable) and packaged with insert and backing card.

Barcode label attached to bag.

### **BALL PEN** Verdant Meadow

SIZE: W5 x H19 x D1cm (Packaged)

### HARDBACK NOTEBOOK Verdant Meadow

SIZE: 21cm x 14.8cm



PRINT MIN: 250 LEAD TIME: 2-6 weeks

Cardboard sleeve with barcode printed on packaging.

Full colour print.



PRINT MIN: 100 LEAD TIME: 2-6 weeks

Printed cover with 70pp, 70gsm blank sheets Wire

Packaged with belly band, barcode printed on reverse.



## ELIZABETH OLWEN™