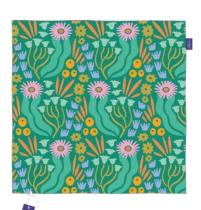

### CUSHION COVER Happy Skies

SIZE: 45 x 45cm

PRINT MIN: 25/100 LEAD TIME: 2-6 weeks

10oz Cotton Canvas

Swing ticket with barcode.