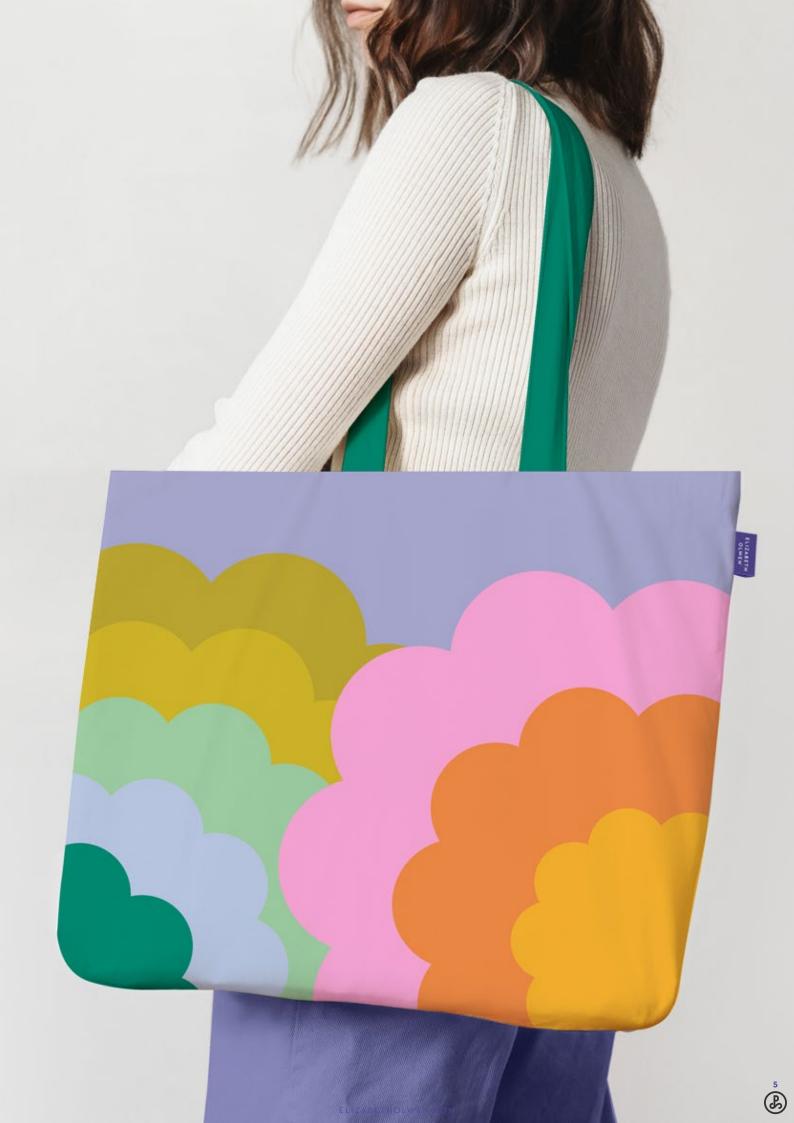

www.elizabetholwen.com

© @elizabetholwen

FLAT TOTE
Happy Skies
SIZE: 42 x 37cm

PRINT MIN: 25/100 LEAD TIME: 2-6 weeks 100z Cotton Canvas Swing ticket with barcode.