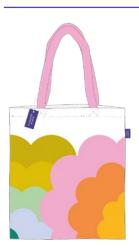

www.elizabetholwen.com

© @elizabetholwen

FLAT TOTE
Happy Skies
SIZE: 42 x 37cm

PRINT MIN: 25/100 LEAD TIME: 2-6 weeks 100z Cotton Canvas Swing ticket with barcode.