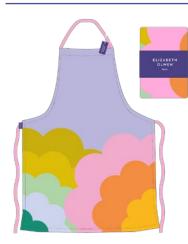

## APRON Happy Skies SIZE: 64 x 87cm

PRINT MIN: 25/100 LEAD TIME: 2-6 weeks

10oz Cotton Canvas

Packaged with belly band, barcode printed on reverse. Or loose with swing ticket (barcode on reverse).