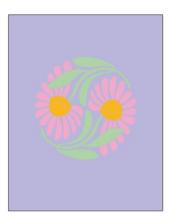

th a colour label showing the mug design.

The print on this mug will slightly vary from other mugs due to the bone china being more porous.

## COMPACT MIRROR Happy Skies SIZE: 7.5cm



PRINT MIN: 100 LEAD TIME: 2-3 weeks

Packaged size: 13 x 8cm

Packaging: Cardboard sleeve with barcode printed on reverse.

### ART PRINT (UNFRAMED) Happy Skies - Hope

SIZE: 14 x 11in

## ART PRINT (UNFRAMED) Happy Skies - Bloom SIZE: 14 x 11in

ART PRINT (UNFRAMED)

Happy Skies - Purple Flowers
SIZE: 14 x 11in



PRINT MIN: 30 LEAD TIME: 2-6 weeks

Bagged in bio film (biodegradable) and packaged with insert and backing card.

Barcode label attached to bag.



PRINT MIN: 30 LEAD TIME: 2-6 weeks

Bagged in bio film (biodegradable) and packaged with insert and backing card.

Barcode label attached to bag.



PRINT MIN: 30 LEAD TIME: 2-6 weeks

Bagged in bio film (biodegradable) and packaged with insert and backing card.

Barcode label attached to bag.

## BALL PEN Happy Skies SIZE: W5 x H19 x D1cm (Packaged)



PRINT MIN: 250 LEAD TIME: 2-6 weeks

Cardboard sleeve with barcode printed on packaging.

Full colour print.

## HARDBACK NOTEBOOK Happy Skies

SIZE: 21cm x 14.8cm



PRINT MIN: 100 LEAD TIME: 2-6 weeks

Printed cover with 70pp, 70gsm blank sheets Wire

Packaged with belly band, barcode printed on reverse.





## Verdant Meadow





### BEACH BAG Verdant Meadow

SIZE: 37 x 49cm

PRINT MIN: 25/100 LEAD TIME: 2-6 weeks

10oz Cotton Canvas, 10cm bottom gusset,

Swing ticket with barcode.

## FLAT TOTE Verdant Meadow

SIZE: 42 x 37cm

### ACCESSORY POUCH Verdant Meadow SIZE: 18 x 28cm

P