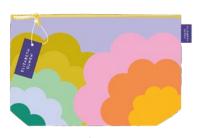

## ACCESSORY POUCH Happy Skies SIZE: 18 x 28cm

PRINT MIN: 25/100 LEAD TIME: 2-6 weeks 100z Cotton Canvas, unlined with gold YKK metal zip. 8cm Bottom gusset. Swing ticket with barcode.

PENCIL CASE
Happy Skies
SIZE: 12 x 22cm