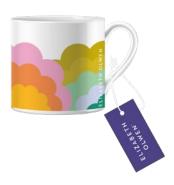

### BONE CHINA MUG Happy Skies SIZE: 8.5 x 7.5cm

PRINT MIN: 72 LEAD TIME: 2-6 weeks

Printed full colour on outside only, each mug is delivered individually packed in a plain white box with a colour label showing the mug design.

The print on this mug will slightly vary from other mugs due to the bone china being more porous.