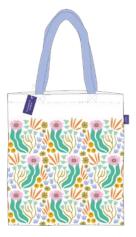

www.elizabetholwen.com

© @elizabetholwen

FLAT TOTE
Happy Skies
SIZE: 42 x 37cm

PRINT MIN: 25/100 LEAD TIME: 2-6 weeks 100z Cotton Canvas Swing ticket with barcode.