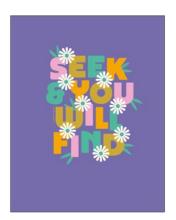

### ART PRINT (UNFRAMED) Verdant Meadow - Seek

SIZE: 14 x 11in

PRINT MIN: 30 LEAD TIME: 2-6 weeks

Bagged in bio film (biodegradable) and packaged with insert and backing card.

Barcode label attached to bag.