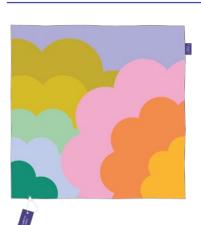

### CUSHION COVER Happy Skies

SIZE: 45 x 45cm

PRINT MIN: 25/100 LEAD TIME: 2-6 weeks

10oz Cotton Canvas

Swing ticket with barcode.