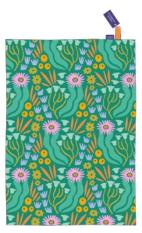

## TEA TOWEL Happy Skies SIZE: 46 x 66cm

PRINT MIN: 25/100 LEAD TIME: 2-6 weeks

10oz Cotton Canvas

Packaged with belly band, barcode printed on reverse. Or loose with swing ticket (barcode on reverse).