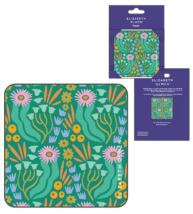

PRINT MIN: 25/100 LEAD TIME: 2-6 weeks

10oz Cotton Canvas, unlined with gold YKK metal zip. 8cm Bottom gusset.

Swing ticket with barcode.



PRINT MIN: 25/100 LEAD TIME: 2-6 weeks 100z Cotton Canvas, nylon zip. Swing ticket with barcode.



### **CUSHION COVER** Verdant Meadow

SIZE: 45 x 45cm

**APRON** Verdant Meadow SIZE: 64 x 87cm





PRINT MIN: 25/100 LEAD TIME: 2-6 weeks

10oz Cotton Canvas

Swing ticket with barcode.



PRINT MIN: 25/100 LEAD TIME: 2-6 weeks

10oz Cotton Canvas

Packaged with belly band, barcode printed on reverse. Or loose, no barcode.



PRINT MIN: 25/100 LEAD TIME: 2-6 weeks

10oz Cotton Canvas

Packaged with belly band, barcode printed on reverse. Or loose, no barcode.

### COASTER Verdant Meadow



### **BONE CHINA MUG** Verdant Meadow

SIZE: 8.5 x 7.5cm





PRINT MIN: 100 LEAD TIME: 2-3 weeks

Packaged size: 14.5 x 11cm

Cardboard sleeve with barcode printed on reverse.



PRINT MIN: 72 LEAD TIME: 2-6 weeks

Printed full colour on outside only, each mug is delivered individually packed in a plain white box with a colour label showing the mug design.

The print on this mug will slightly vary from other mugs due to the bone china being more porous.



PRINT MIN: 100 LEAD TIME: 2-3 weeks

Packaged size: 13 x 8cm

Packaging: Cardboard sleeve with barcode printed on reverse.

### ART PRINT (UNFRAMED) Verdant Meadow - Green

SIZE: 14 x 11in

### ART PRINT (UNFRAMED) Verdant Meadow - Love

SIZE: 14 x 11in

### ART PRINT (UNFRAMED) Verdant Meadow - Seek

SIZE: 14 x 11in



PRINT MIN: 30 LEAD TIME: 2-6 weeks

Bagged in bio film (biodegradable) and p