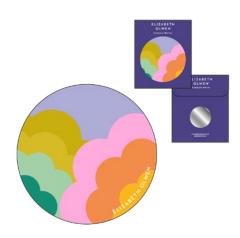

## COMPACT MIRROR Happy Skies SIZE: 7.5cm

PRINT MIN: 100 LEAD TIME: 2-3 weeks

Packaged size: 13 x 8cm

Packaging: Cardboard sleeve with barcode printed on reverse.