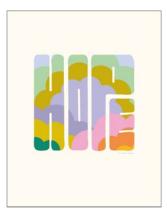

N: 100 LEAD TIME: 2-3 weeks

Packaged size: 14.5 x 11cm

Cardboard sleeve with barcode printed on reverse.

### BONE CHINA MUG Happy Skies SIZE: 8.5 x 7.5cm



PRINT MIN: 72 LEAD TIME: 2-6 weeks

Printed full colour on outside only, each mug is delivered individually packed in a plain white box with a colour label showing the mug design.

The print on this mug will slightly vary from other mugs due to the bone china being more porous.

## COMPACT MIRROR Happy Skies SIZE: 7.5cm



PRINT MIN: 100 LEAD TIME: 2-3 weeks

Packaged size: 13 x 8cm

Packaging: Cardboard sleeve with barcode printed on reverse.

### ART PRINT (UNFRAMED) Happy Skies - Hope

SIZE: 14 x 11in

## ART PRINT (UNFRAMED) Happy Skies - Bloom SIZE: 14 x 11in

ART PRINT (UNFRAMED)

Happy Skies - Purple Flowers
SIZE: 14 x 11in



PRINT MIN: 30 LEAD TIME: 2-6 weeks

Bagged in bio film (biodegradable) and packaged with insert and backing card.

Barcode label attached to bag.



PRINT MIN: 30 LEAD TIME: 2-6 weeks

Bagged in bio film (biodegradable) and packaged with insert and backing card.

Barcode label attached to bag.



PRINT MIN: 30 LEAD TIME: 2-6 weeks

Bagged in bio film (biodegradable) and packaged with insert and backing card.

Barcode label attached to bag.

## BALL PEN Happy Skies SIZE: W5 x H19 x D1cm (Packaged)



PRINT MIN: 250 LEAD TIME: 2-6 weeks

Cardboard sleeve with barcode printed on packaging.

Full colour print.

## HARDBACK NOTEBOOK Happy Skies

SIZE: 21cm x 14.8cm



PRINT MIN: 100 LEAD TIME: 2-6 weeks

Printed cover with 70pp, 70gsm blank sheets Wire

Packaged with belly band, barcode print