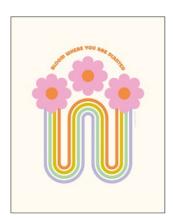

## ART PRINT (UNFRAMED) Happy Skies - Bloom SIZE: 14 x 11in

ART PRINT (UNFRAMED)

Happy Skies - Purple Flowers
SIZE: 14 x 11in

PRINT MIN: 30 LEAD TIME: 2-6 weeks

Bagged in bio film (biodegradable) and packaged with insert and backing card.