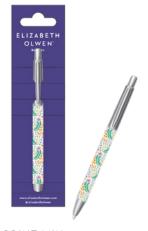

h barcode printed on reverse.

### ART PRINT (UNFRAMED) Verdant Meadow - Green

SIZE: 14 x 11in

### ART PRINT (UNFRAMED) Verdant Meadow - Love

SIZE: 14 x 11in

### ART PRINT (UNFRAMED) Verdant Meadow - Seek

SIZE: 14 x 11in



PRINT MIN: 30 LEAD TIME: 2-6 weeks

Bagged in bio film (biodegradable) and packaged with insert and backing card.

Barcode label attached to bag.



PRINT MIN: 30 LEAD TIME: 2-6 weeks

Bagged in bio film (biodegradable) and packaged with insert and backing card.

Barcode label attached to bag.



PRINT MIN: 30 LEAD TIME: 2-6 weeks

Bagged in bio film (biodegradable) and packaged with insert and backing card.

Barcode label attached to bag.

### **BALL PEN** Verdant Meadow

SIZE: W5 x H19 x D1cm (Packaged)

### HARDBACK NOTEBOOK Verdant Meadow

SIZE: 21cm x 14.8cm



PRINT MIN: 250 LEAD TIME: 2-6 weeks

Cardboard sleeve with barcode printed on packaging.

Full colour print.



PRINT MIN: 100 LEAD TIME: 2-6 weeks

Printed cover with 70pp, 70gsm blank sheets Wire

Packaged with belly band, barcode printed on reverse.



## ELIZABETH OLWEN™