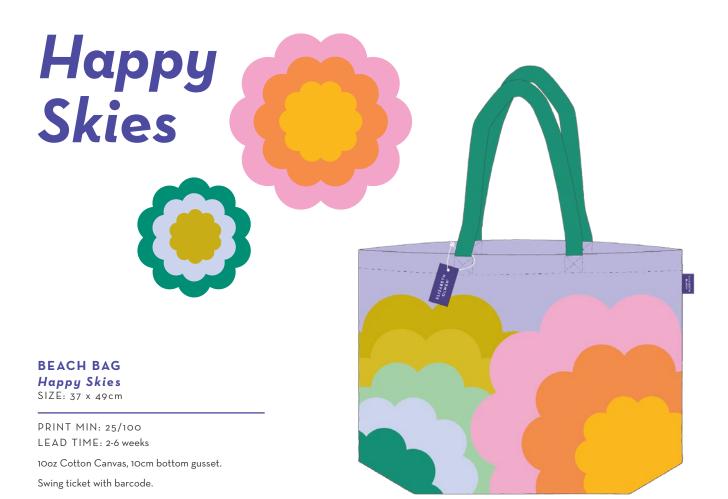

### BEACH BAG Verdant Meadow

SIZE: 37 x 49cm

PRINT MIN: 25/100 LEAD TIME: 2-6 weeks

10oz Cotton Canvas, 10cm bottom gusset,

Swing ticket with barcode.