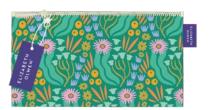

## HARDBACK NOTEBOOK Happy Skies

SIZE: 21cm x 14.8cm

PRINT MIN: 100 LEAD TIME: 2-6 weeks

Printed cover with 70pp, 70gsm blank sheets Wire

Packaged with belly band, barcode printed on reverse.