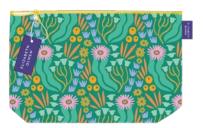

## ACCESSORY POUCH Happy Skies SIZE: 18 x 28cm

PRINT MIN: 25/100 LEAD TIME: 2-6 weeks 100z Cotton Canvas, unlined with gold YKK metal zip. 8cm Bottom gusset. Swing ticket with barcode.

PENCIL CASE
Happy Skies
SIZE: 12 x 22cm