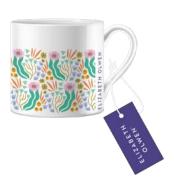

### **BONE CHINA MUG** Verdant Meadow

SIZE: 8.5 x 7.5cm

PRINT MIN: 100 LEAD TIME: 2-3 weeks

Packaged size: 14.5 x 11cm

Cardboard sleeve with barcode printed on reverse.

PRINT MIN: 72 LEAD TIME: 2-6 weeks

Printed full colour on outside only, each mug is delivered individually packed in a plain white box with a colour label showing the mug design.

The print on this mug will slightly vary from other mugs due to the bone china being more porous.

PRINT MIN: 100 LEAD TIME: 2-3 weeks

Packaged size: 13 x 8cm

Packaging: Cardboard sleeve with barcode printed on reverse.