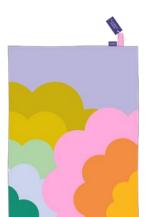

## TEA TOWEL Happy Skies SIZE: 46 x 66cm

PRINT MIN: 25/100 LEAD TIME: 2-6 weeks

10oz Cotton Canvas

Packaged with belly band, barcode printed on reverse. Or loose with swing ticket (barcode on reverse).