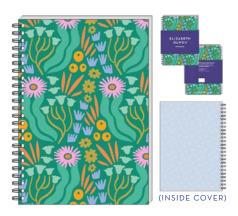

### HARDBACK NOTEBOOK Verdant Meadow

SIZE: 21cm x 14.8cm

PRINT MIN: 250 LEAD TIME: 2-6 weeks

Cardboard sleeve with barcode printed on packaging.

Full colour print.

PRINT MIN: 100 LEAD TIME: 2-6 weeks

Printed cover with 70pp, 70gsm blank sheets Wire

Packaged with belly band, barcode printed on reverse.