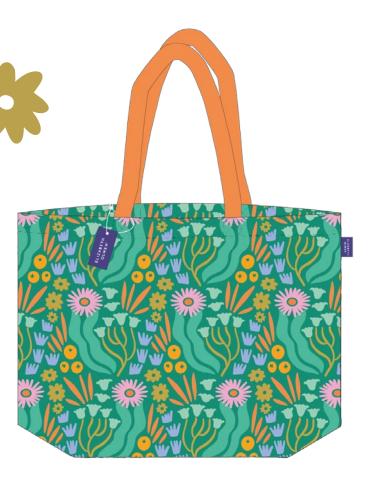

### BEACH BAG Verdant Meadow

SIZE: 37 x 49cm

PRINT MIN: 25/100 LEAD TIME: 2-6 weeks

10oz Cotton Canvas, 10cm bottom gusset,

Swing ticket with barcode.