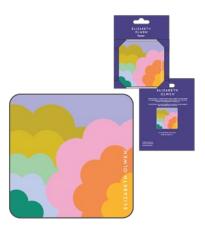

## COASTER Happy Skies SIZE: 9.4 x 9.4cm

PRINT MIN: 100 LEAD TIME: 2-3 weeks

Packaged size: 14.5 x 11cm

Cardboard sleeve with barcode printed on reverse.