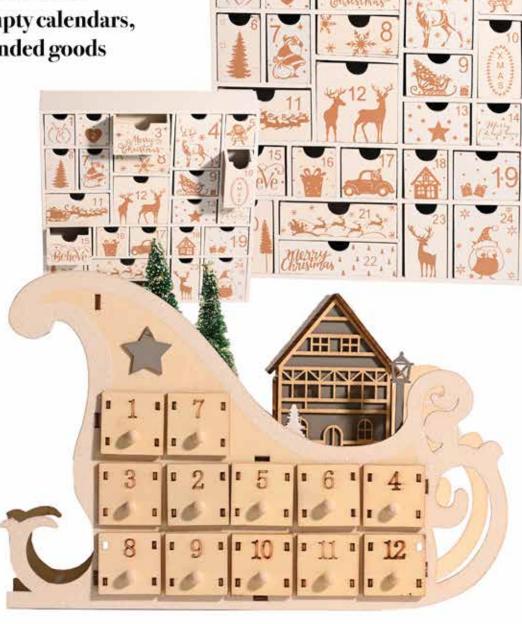

24 day Advent Calendar with a built in FUN game

Fidget Toy Advent Calendar

25 day Advent Calendar with a built in FUN game

Made from MDF wood Ready to sell as empty calendars, or fill with branded goods

#### The wooden collection

Made from MDF wood Ready to sell as empty calendars, or fill with branded goods

For further information contact the team:

Global Sales Director: Robbie Mukherjee robbiem@mollmill.co.uk 00 44 7834192950