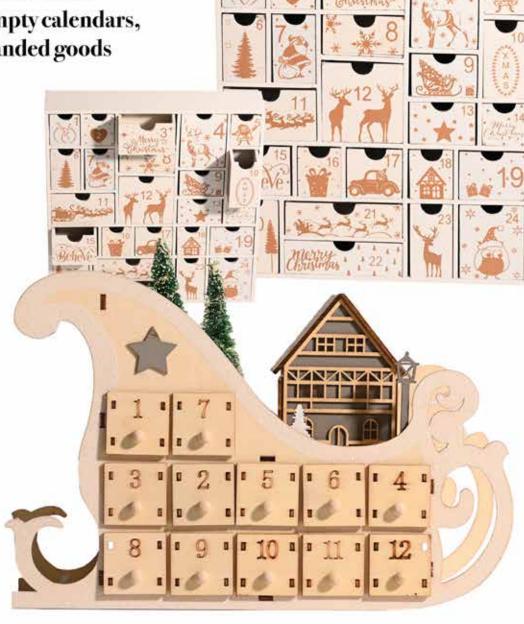

24 day Advent Calendar with a built in FUN game

Fidget Toy Advent Calendar

25 day Advent Calendar with a built in FUN game

Made from MDF wood Ready to sell as empty calendars, or fill with branded goods

#### The wooden collection

Made from MDF wood Ready to sell as empty calendars, or fill with branded goods

For further information contact the team:

Global Sales Director: Robbie Mukherjee robbiem@mollmill.co.uk 00 44 7834192950