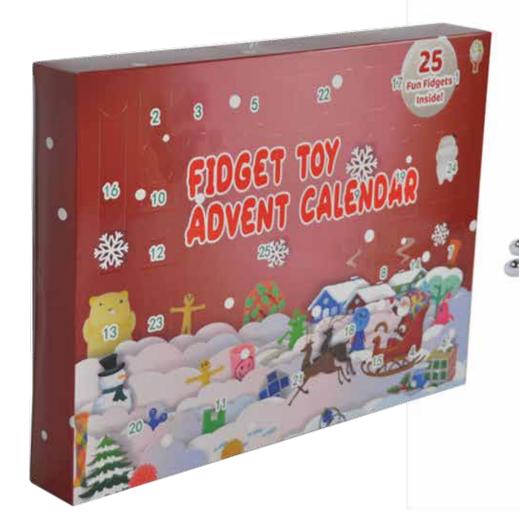

24 day Advent Calendar with a built in FUN game

Fidget Toy Advent Calendar

25 day Advent Calendar with a built in FUN game

Made from MDF wood Ready to sell as empty calendars, or fill with branded goods