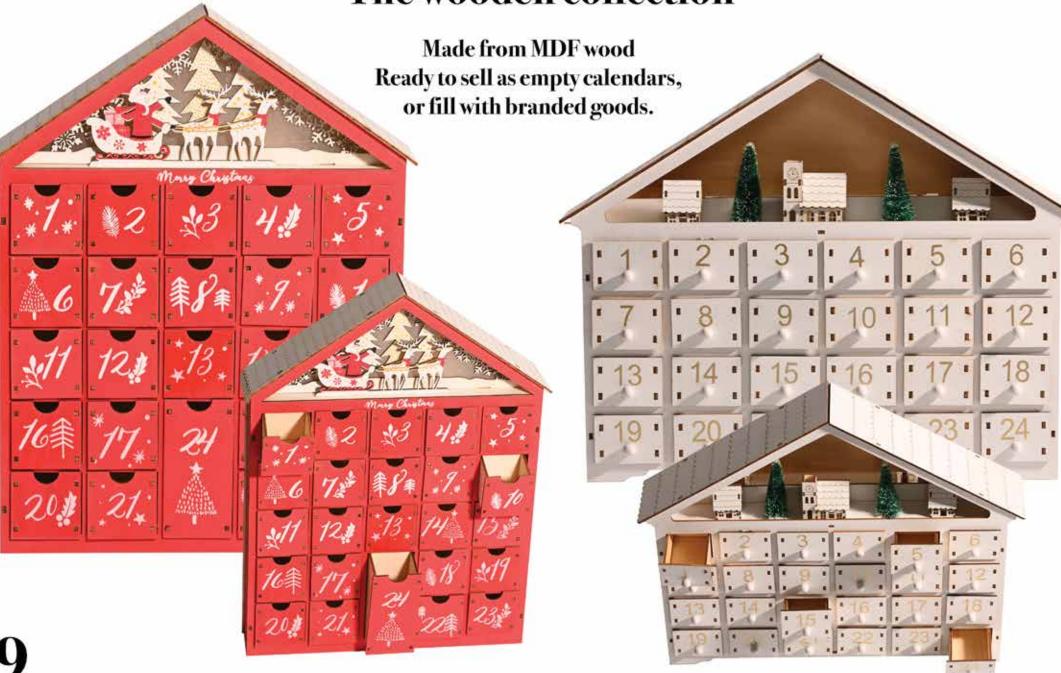

24 day Advent Calendar with a built in FUN game

Fidget Toy Advent Calendar

25 day Advent Calendar with a built in FUN game

Made from MDF wood Ready to sell as empty calendars, or fill with branded goods

#### The wooden collection

Made from MDF wood Ready to sell as empty calendars, or fill with branded goods

For further information contact the team:

Global Sales Director: Robbie Mukherjee robbiem@mollmill.co.uk 00 44 7834192950