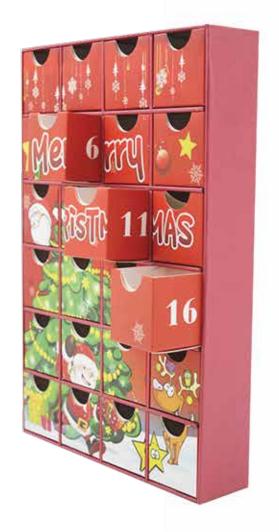

# Christmas themed Advent Calendars

24 empty boxes to fill with Christmaas treats!