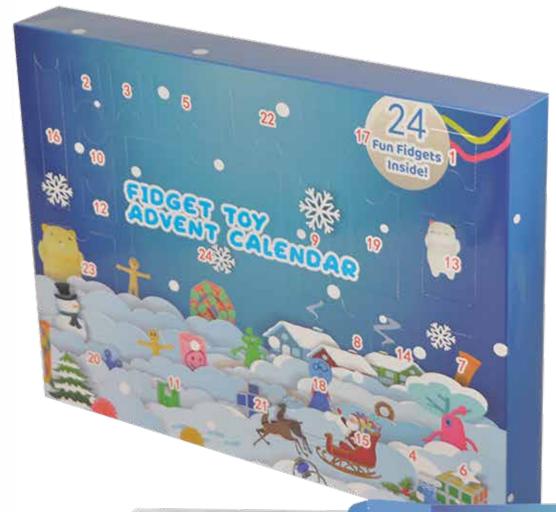

24 day Advent Calendar with a built in FUN game

Fidget Toy Advent Calendar

25 day Advent Calendar with a built in FUN game

Made from MDF wood Ready to sell as empty calendars, or fill with branded goods