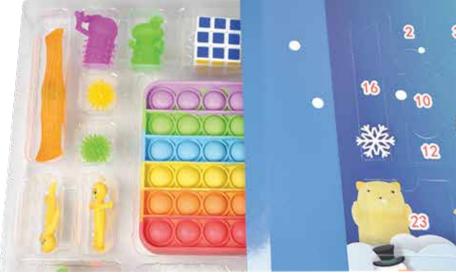

24 day Advent Calendar with a built in FUN game

Fidget Toy Advent Calendar

25 day Advent Calendar with a built in FUN game

Made from MDF wood Ready to sell as empty calendars, or fill with branded goods