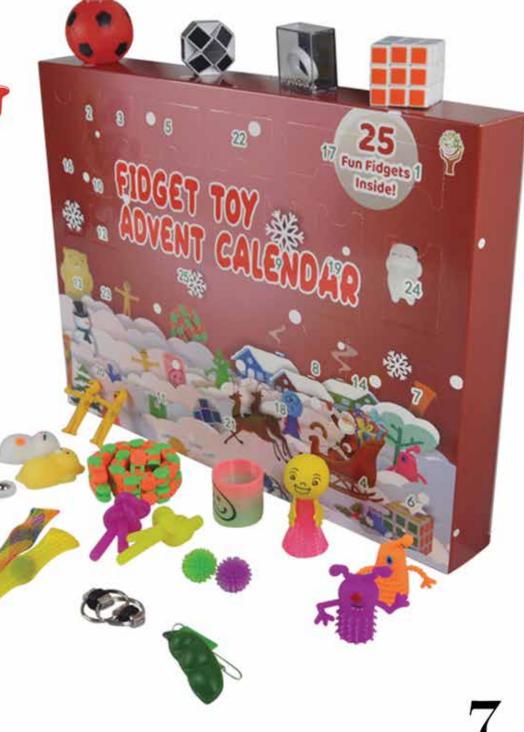

24 day Advent Calendar with a built in FUN game

Fidget Toy Advent Calendar

25 day Advent Calendar with a built in FUN game

Made from MDF wood Ready to sell as empty calendars, or fill with branded goods