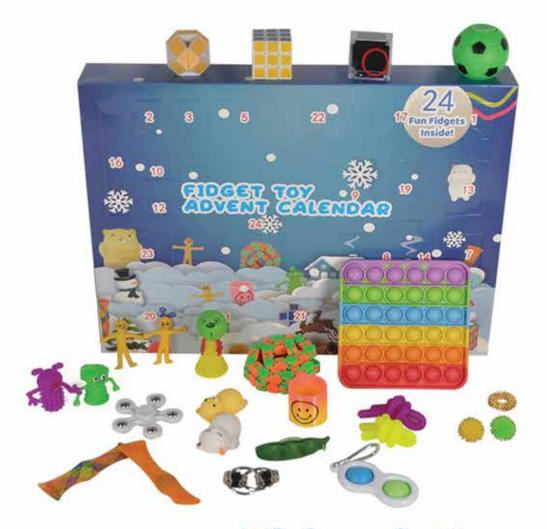

24 day Advent Calendar with a built in FUN game

Fidget Toy Advent Calendar

25 day Advent Calendar with a built in FUN game

Made from MDF wood Ready to sell as empty calendars, or fill with branded goods