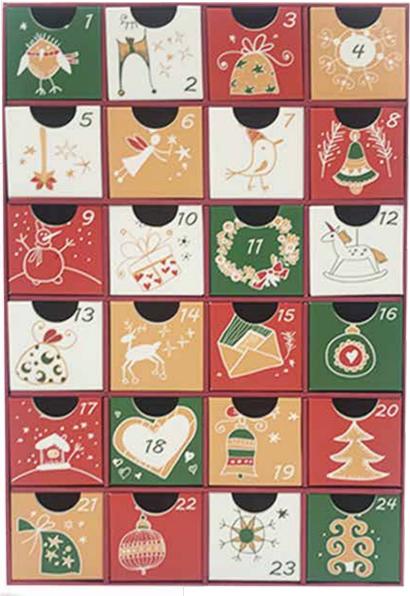

# Christmas themed Advent Calendars

24 empty boxes to fill with Christmaas treats!