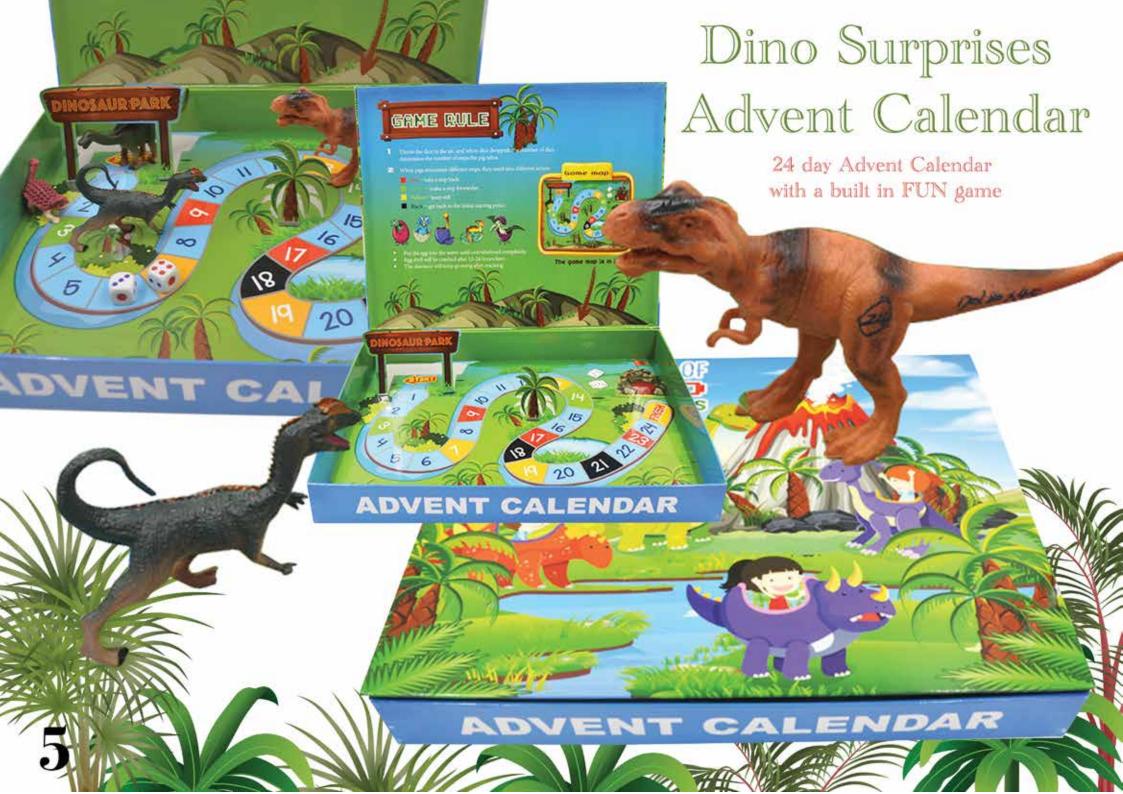

24 day Advent Calendar with a built in FUN game

Fidget Toy Advent Calendar

25 day Advent Calendar with a built in FUN game

Made from MDF wood Ready to sell as empty calendars, or fill with branded goods