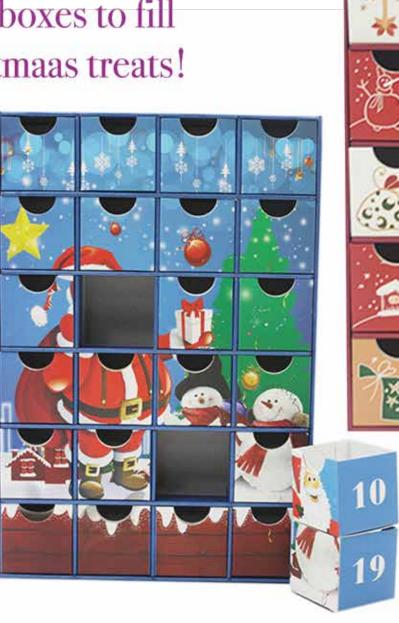

# Christmas themed Advent Calendars

24 empty boxes to fill with Christmaas treats!