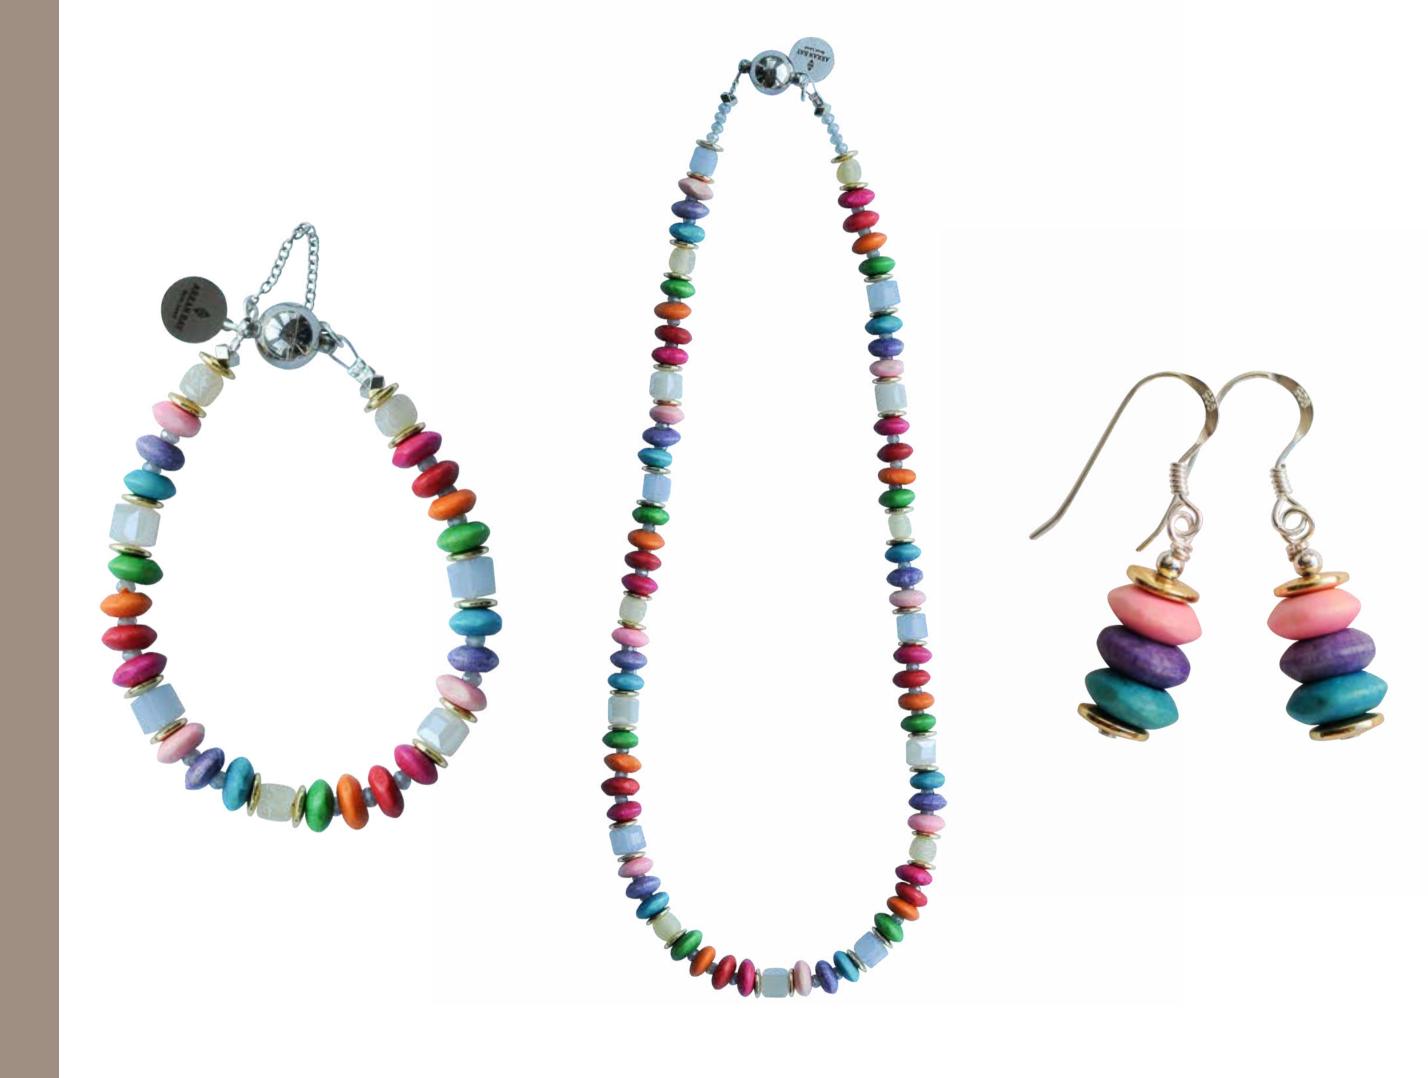

### WB1

Bright little wooden discs, sparkley tiny faceted crystals, hematite, crackled agates.

Necklace 18" long.

Bracelet 7.5- 7.75"

Stainless steel magnetic clasp.

Stainless steel safety chain. Real gold filled earring wires.