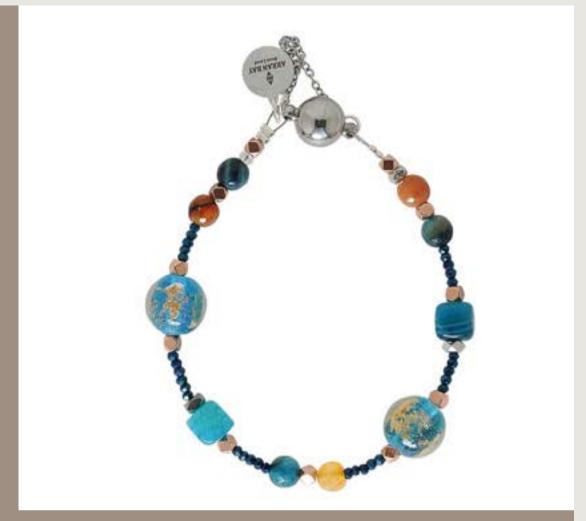

### STELLAR

AQUA GOLD, RUST DENIM.

# AQUA, GOLD, RUST, DENIM,

Blue and gold lampwork foil glass, blue & rust coloured agate and hematite. Finished with a stainless steel magnetic clasp

Red and gold lampwork foil glass, agate, crystal and hematite.