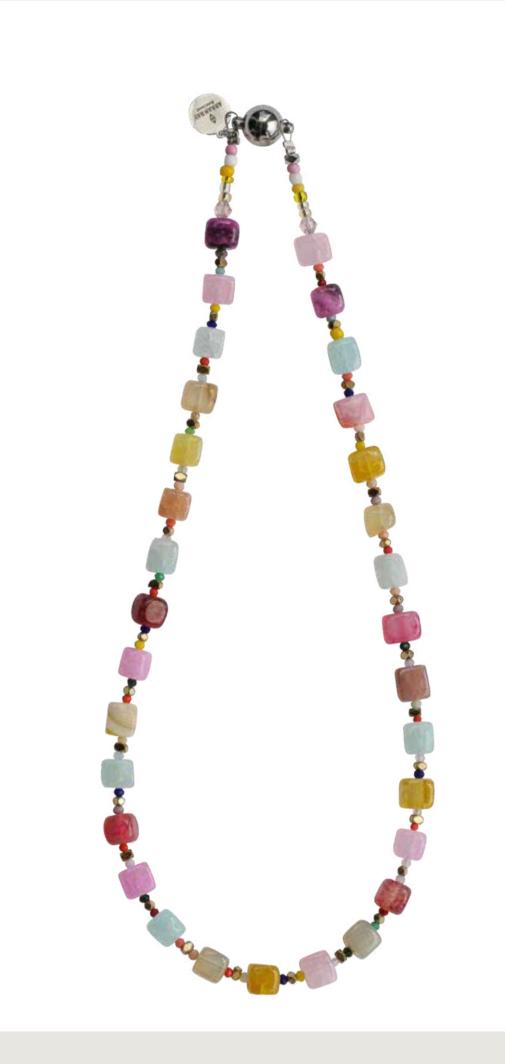

#### New Glass Twisi

GT42: Pretty half bead pastel agate, glass & hematite necklace, stainless steel magnetic clasp.

Necklace 18" long, bracelet measures 7.5"-7.75".

### STELLAR

A collection of shimmering glass beads and gems, long and short necklaces, reminiscent of the sparkling stars in our night's sky.

Pink, Teal, Gold.

Vision....

Long lampwork foil glass, jasper, frosted glass, hematite and agate necklace.