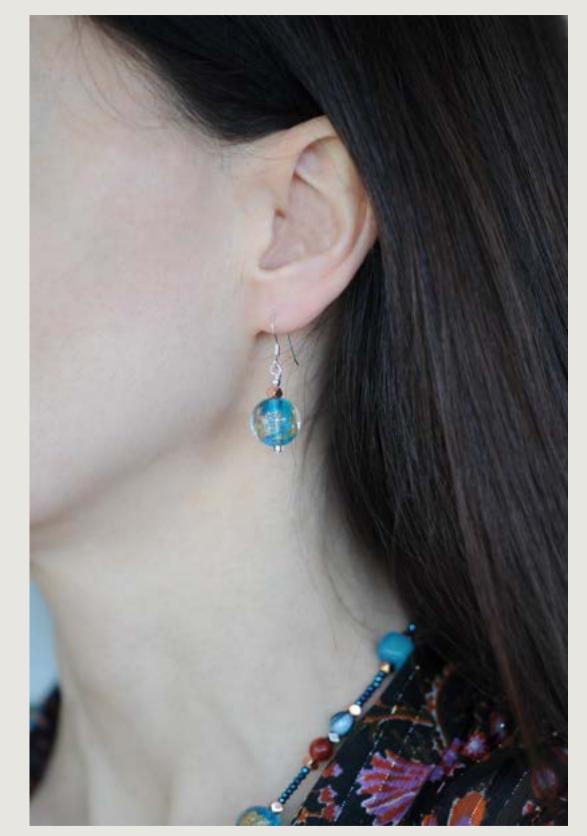

### STELLAR

AQUA GOLD, RUST DENIM.

# AQUA, GOLD, RUST, DENIM,

Blue and gold lampwork foil glass, blue & rust coloured agate and hematite. Finished with a stainless steel magnetic clasp

Red and gold lampwork foil glass, agate, crystal and hematite.