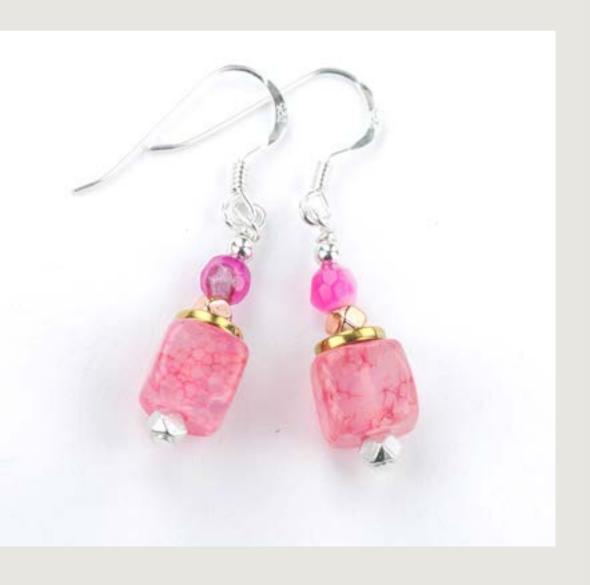

### WB1

Bright little wooden discs, sparkley tiny faceted crystals, hematite, crackled agates.

Necklace 18" long.

Bracelet 7.5- 7.75"

Stainless steel magnetic clasp.

Stainless steel safety chain. Real gold filled earring wires.