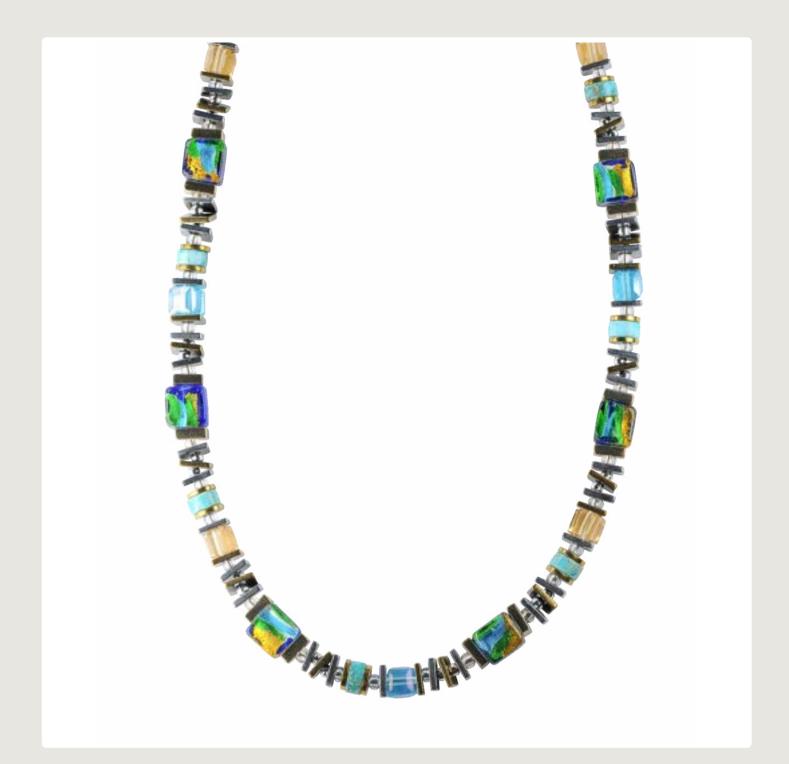

### New

For Spring /Summer this year we have kept working with our bright beautiful semi-precious stones but have incorporated a lot of new foil glass beads in different colours. Our new Halo set is made using our own design lampwork foil beads that we have specially made for us, the colours are inspired by our beautiful coastline in Scotland where our studio is based. The materials represent the ruggedness of our landscape and the translucent contrast of our sea against the land.

HL8: Lampwork foil glass, hematite and jasper necklace, 925 silver magnetic clasp. Necklace 18" long, bracelet measures 7.5"-7.75"

GTH8: Half bead lampwork foil glass, hematite and jasper necklace, stainless steel magnetic clasp. Necklace 18" long, bracelet measures 7.5"-7.75"