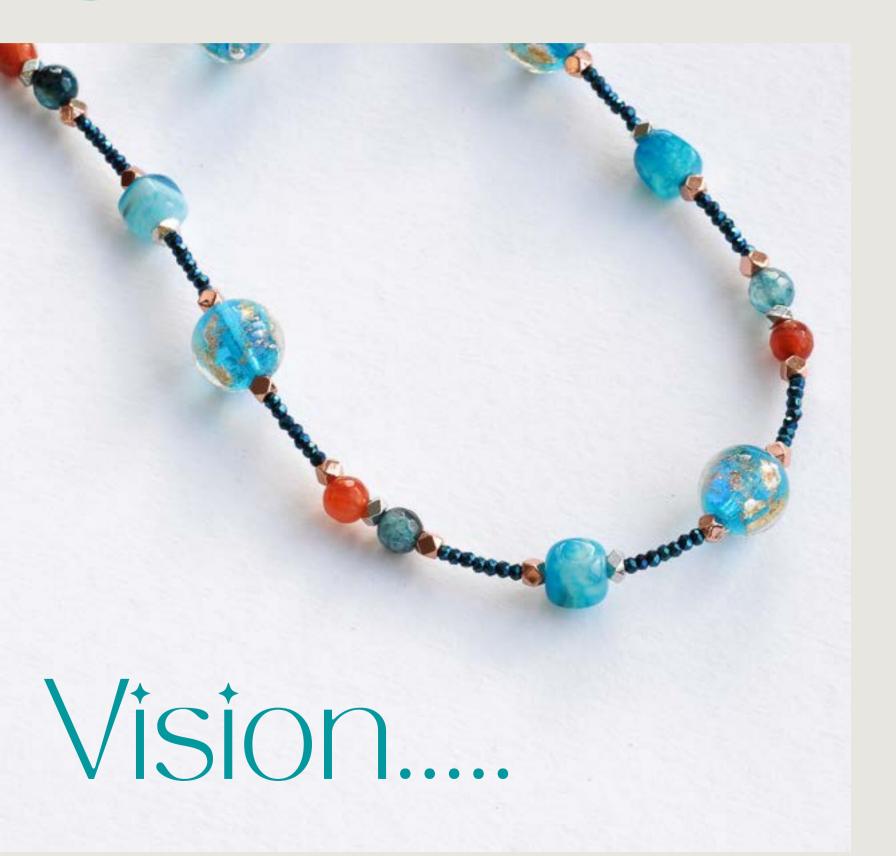

### STELLAR

A collection of shimmering glass beads and gems, long and short necklaces, reminiscent of the sparkling stars in our night's sky.

Pink, Teal, Gold.

Vision....

Long lampwork foil glass, jasper, frosted glass, hematite and agate necklace.

# AQUA, GOLD, RUST, DENIM,

Blue and gold lampwork foil glass, blue & rust coloured agate and hematite. Finished with a stainless steel magnetic clasp

Red and gold lampwork foil glass, agate, crystal and hematite.