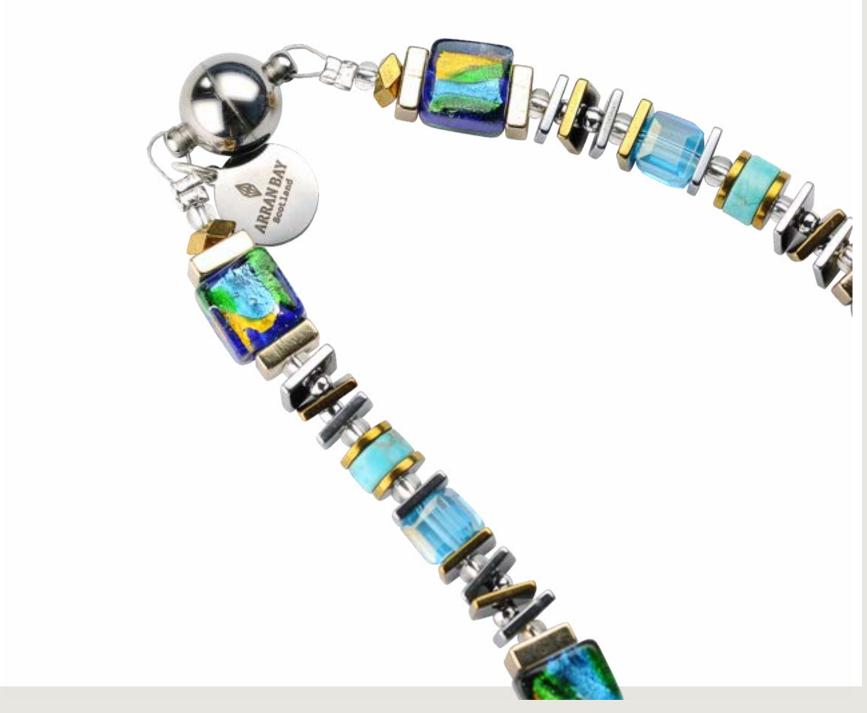

HL8: Lampwork foil glass, hematite and jasper necklace, 925 silver magnetic clasp. Necklace 18" long, bracelet measures 7.5"-7.75"

GTH8: Half bead lampwork foil glass, hematite and jasper necklace, stainless steel magnetic clasp. Necklace 18" long, bracelet measures 7.5"-7.75"