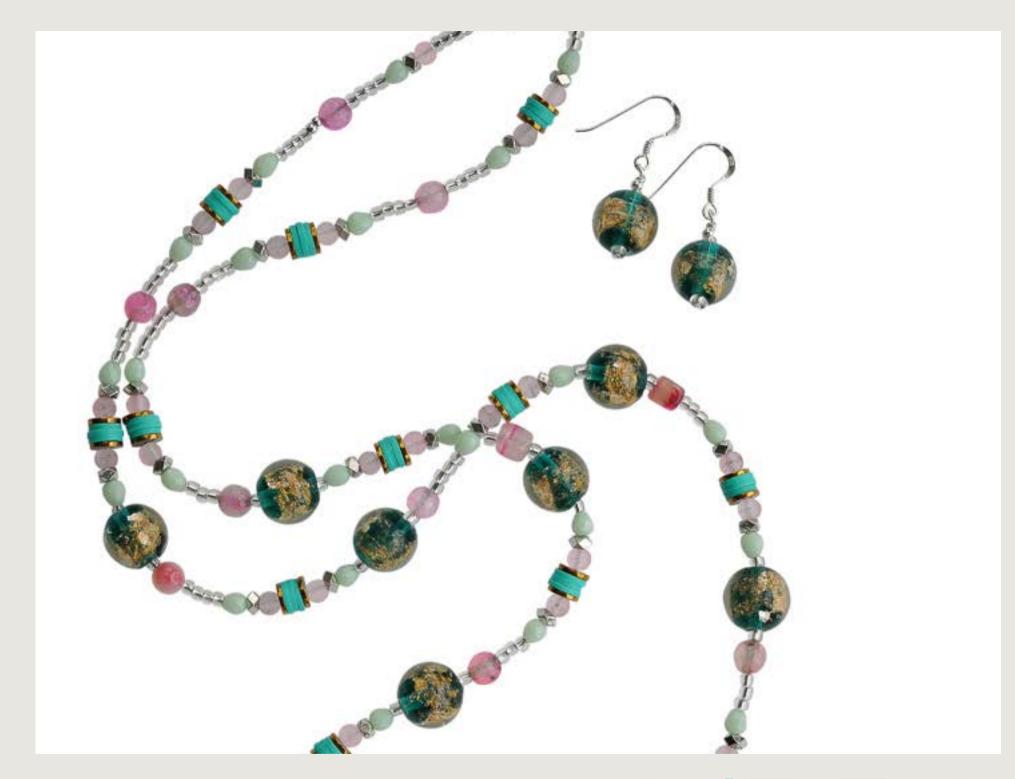

### STELLAR

A collection of shimmering glass beads and gems, long and short necklaces, reminiscent of the sparkling stars in our night's sky.

Pink, Teal, Gold.

Vision....

Long lampwork foil glass, jasper, frosted glass, hematite and agate necklace.

### STELLAR

AQUA GOLD, RUST DENIM.

# AQUA, GOLD, RUST, DENIM,

Blue and gold lampwork foil glass, blue & rust coloured agate and hematite. Finished with a stainless steel magnetic clasp

Red and gold lampwork foil glass, agate, crystal and hematite.