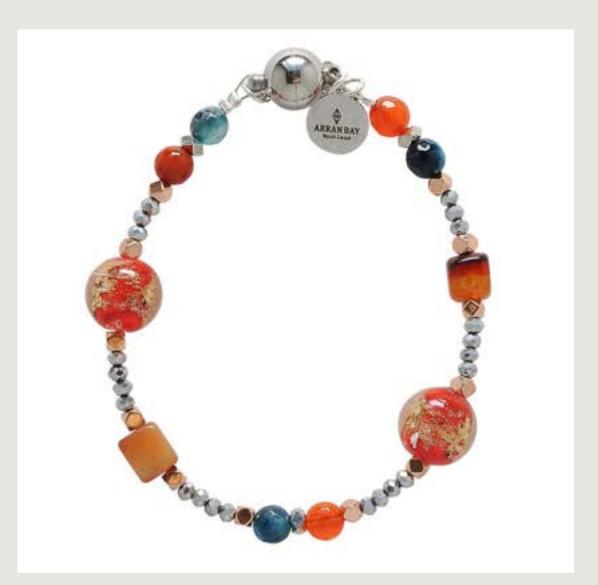

### STELLAR

AQUA GOLD, RUST DENIM.

# AQUA, GOLD, RUST, DENIM,

Blue and gold lampwork foil glass, blue & rust coloured agate and hematite. Finished with a stainless steel magnetic clasp

Red and gold lampwork foil glass, agate, crystal and hematite.