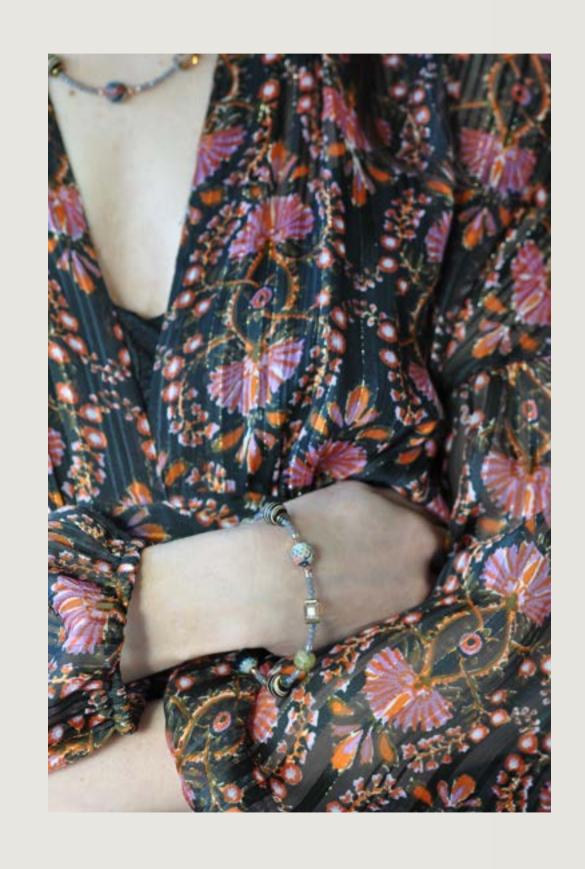

### STELLAR

A collection of shimmering glass beads and gems, long and short necklaces, reminiscent of the sparkling stars in our night's sky.

Pink, Teal, Gold.

Vision....

Long lampwork foil glass, jasper, frosted glass, hematite and agate necklace.

### STELLAR

AQUA GOLD, RUST DENIM.