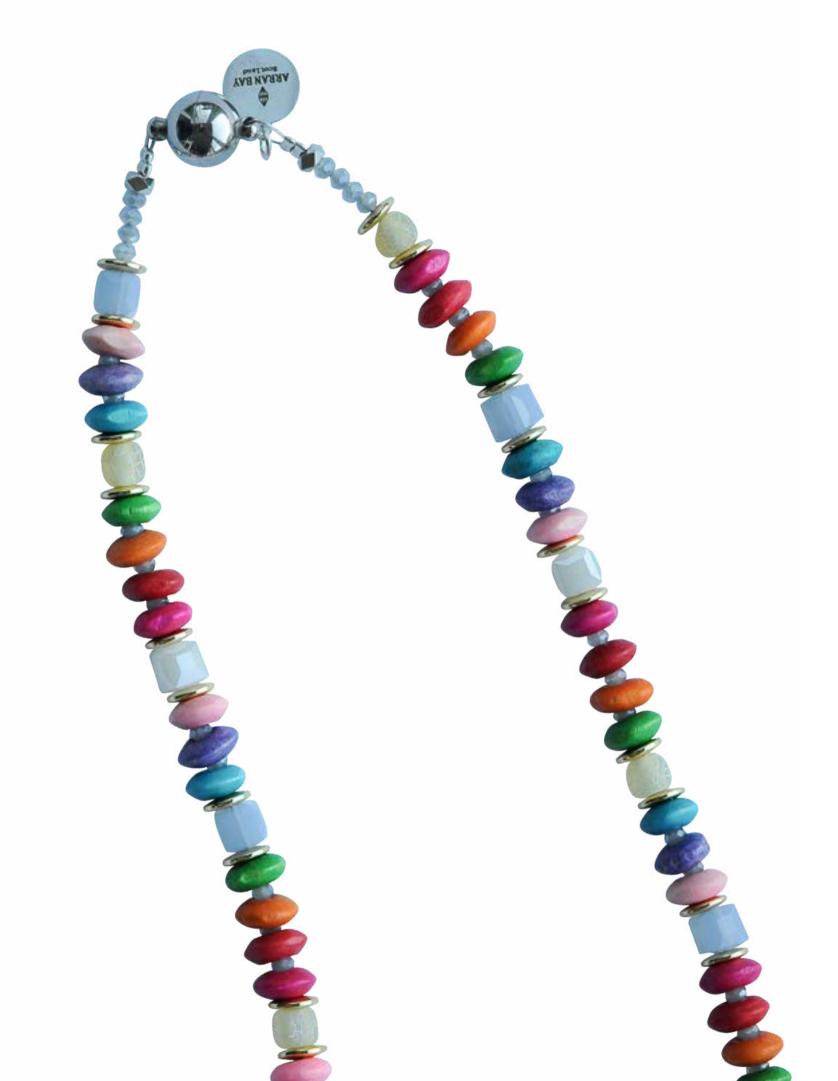

### WB1

Bright little wooden discs, sparkley tiny faceted crystals, hematite, crackled agates.

Necklace 18" long.

Bracelet 7.5- 7.75"

Stainless steel magnetic clasp.

Stainless steel safety chain. Real gold filled earring wires.