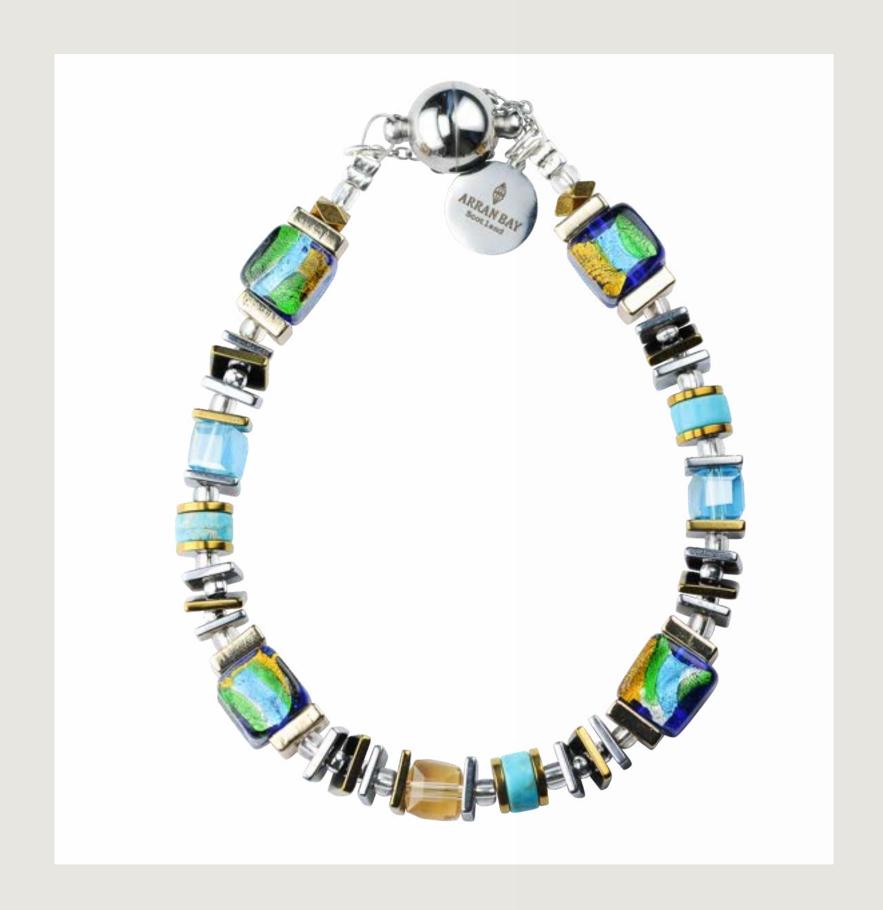

### STELLAR

A collection of shimmering glass beads and gems, long and short necklaces, reminiscent of the sparkling stars in our night's sky.

Pink, Teal, Gold.

Vision....

Long lampwork foil glass, jasper, frosted glass, hematite and agate necklace.

### STELLAR

AQUA GOLD, RUST DENIM.

# AQUA, GOLD, RUST, DENIM,

Blue and gold lampwork foil glass, blue & rust coloured agate and hematite. Finished with a stainless steel magnetic clasp

Red and gold lampwork foil glass, agate, crystal and hematite.