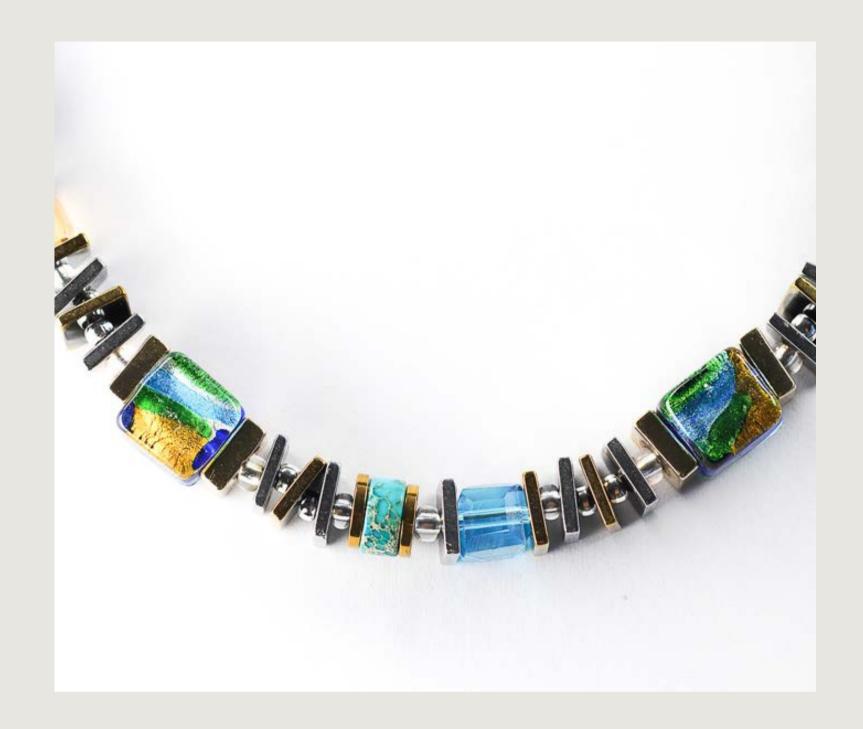

### STELLAR

A collection of shimmering glass beads and gems, long and short necklaces, reminiscent of the sparkling stars in our night's sky.

Pink, Teal, Gold.

Vision....

Long lampwork foil glass, jasper, frosted glass, hematite and agate necklace.

### STELLAR

AQUA GOLD, RUST DENIM.

# AQUA, GOLD, RUST, DENIM,

Blue and gold lampwork foil glass, blue & rust coloured agate and hematite. Finished with a stainless steel magnetic clasp

Red and gold lampwork foil glass, agate, crystal and hematite.