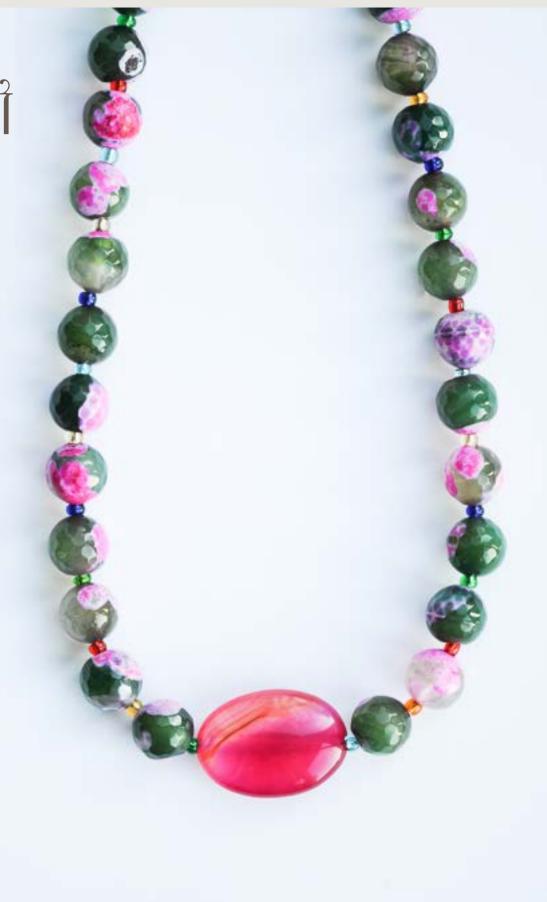

### BRIGHTLY COLOURED AGATES AGM4

Natural agate stones, agate stone centre.

CHI

Mulii colour vibrani chunky agaies

Necklace 18" long. Bracelet
7.5- 7.75".

Stainless steel magnetic clasp.
Stainless steel safety chain.