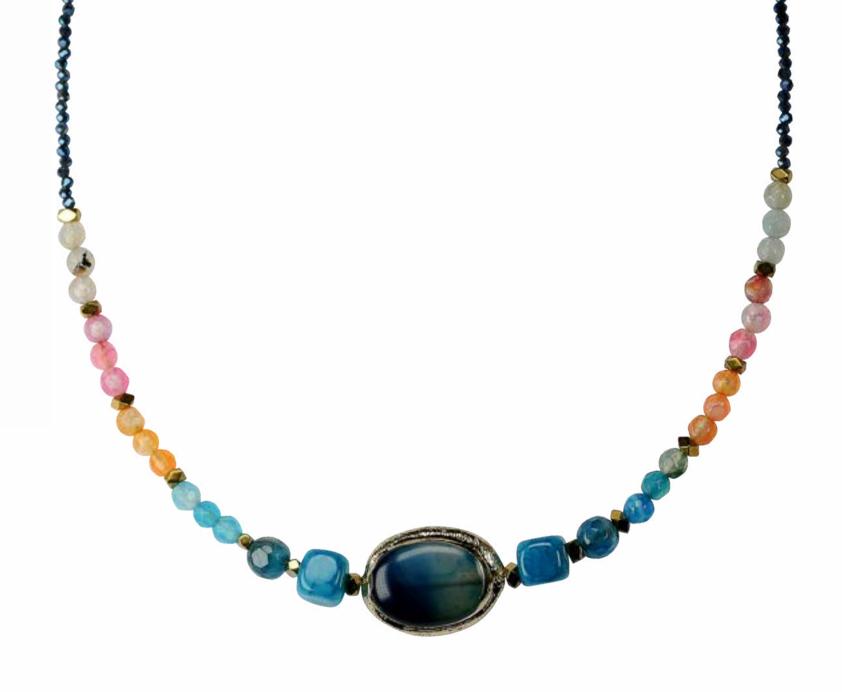

### AGM5

Pale pastel agate necklace with hematite and tiny cats eye faceted stones, 18" long. Stainless steel magnetic clasp.