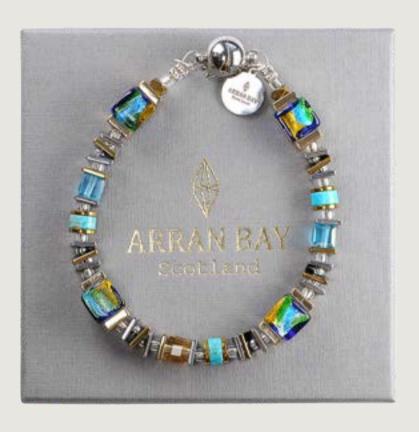

HL8: Lampwork foil glass, hematite and jasper necklace, 925 silver magnetic clasp. Necklace 18" long, bracelet measures 7.5"-7.75"

GTH8: Half bead lampwork foil glass, hematite and jasper necklace, stainless steel magnetic clasp. Necklace 18" long, bracelet measures 7.5"-7.75"

### HALOHALFNECKLACE