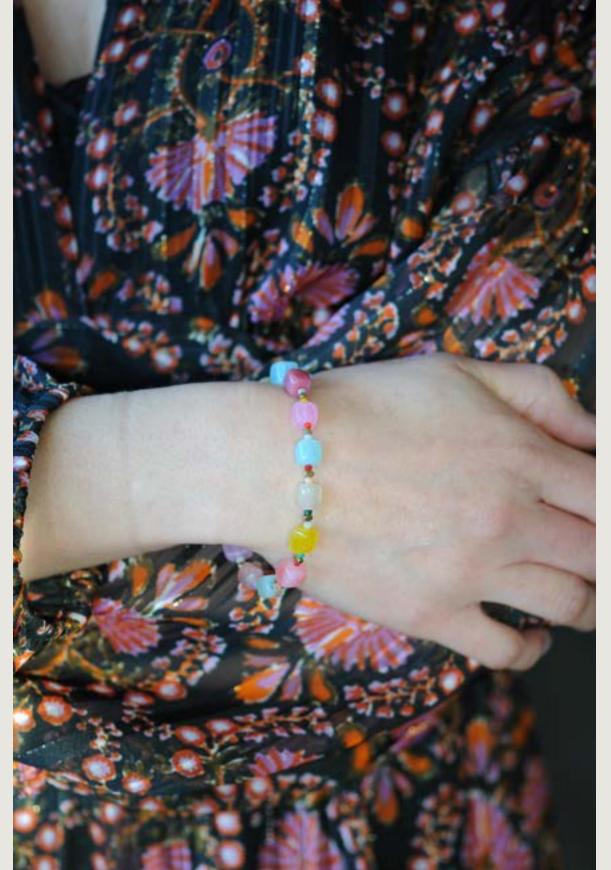

#### New Glass Twisi

GT42: Pretty half bead pastel agate, glass & hematite necklace, stainless steel magnetic clasp.

Necklace 18" long, bracelet measures 7.5"-7.75".

### STELLAR

A collection of shimmering glass beads and gems, long and short necklaces, reminiscent of the sparkling stars in our night's sky.

Pink, Teal, Gold.

Vision....

Long lampwork foil glass, jasper, frosted glass, hematite and agate necklace.