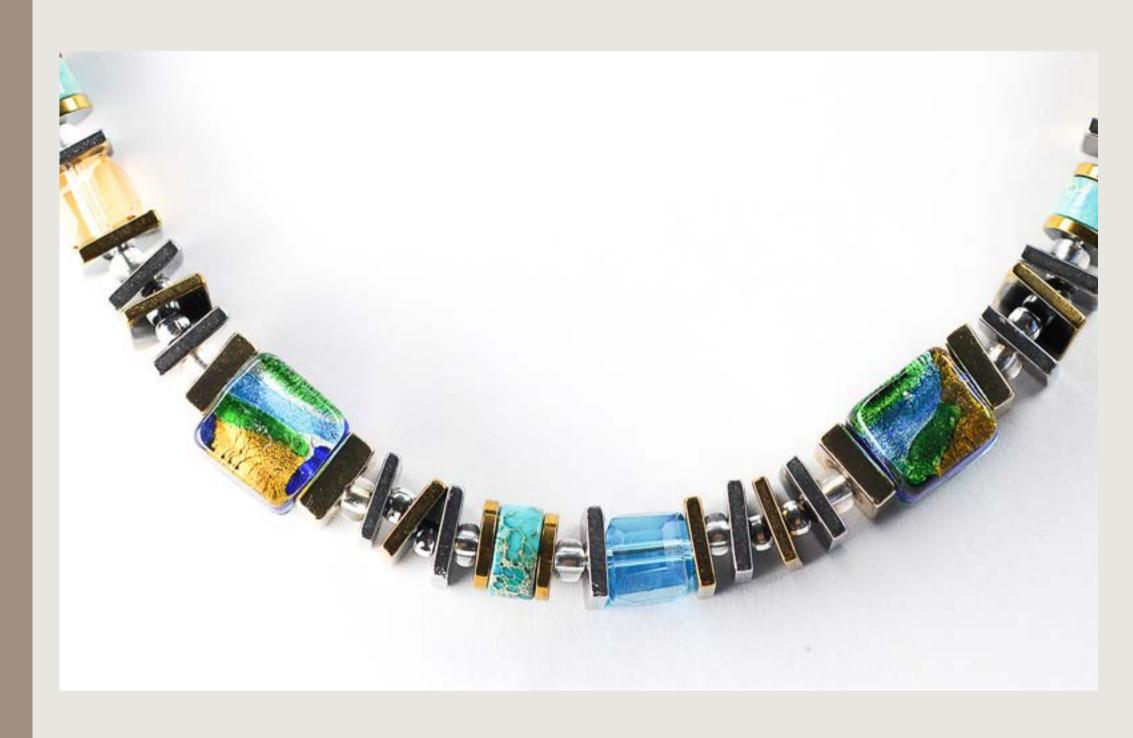

HL8: Lampwork foil glass, hematite and jasper necklace, 925 silver magnetic clasp. Necklace 18" long, bracelet measures 7.5"-7.75"

GTH8: Half bead lampwork foil glass, hematite and jasper necklace, stainless steel magnetic clasp. Necklace 18" long, bracelet measures 7.5"-7.75"

### HALOHALFNECKLACE