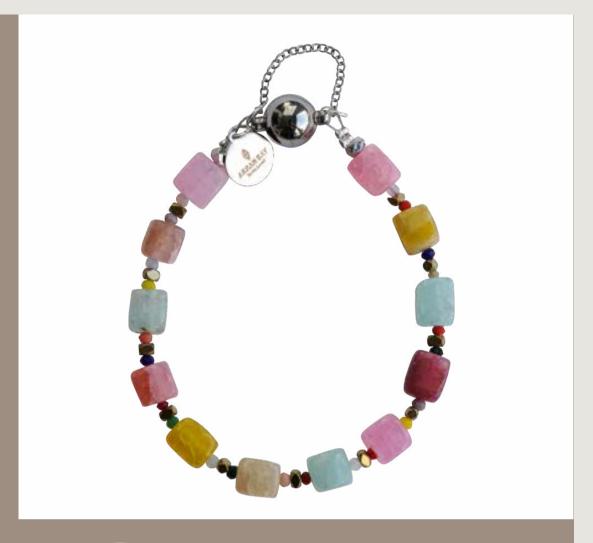

### BRIGHTLY COLOURED AGATES AGM4

Natural agate stones, agate stone centre.

CHI

Mulii colour vibrani chunky agaies

Necklace 18" long. Bracelet
7.5- 7.75".

Stainless steel magnetic clasp.
Stainless steel safety chain.