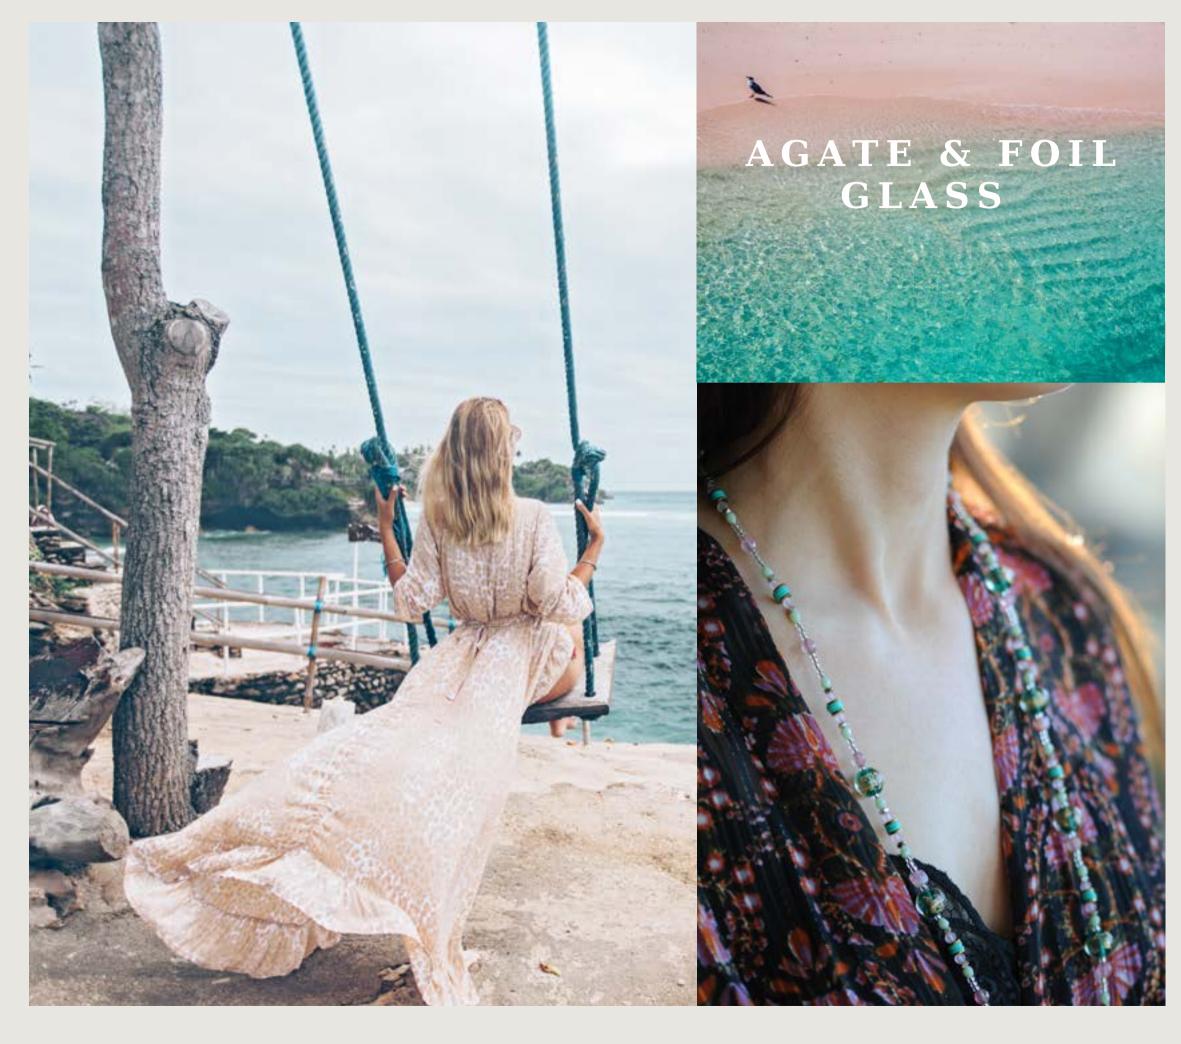

### STELLAR

A collection of shimmering glass beads and gems, long and short necklaces, reminiscent of the sparkling stars in our night's sky.

Pink, Teal, Gold.

Vision....

Long lampwork foil glass, jasper, frosted glass, hematite and agate necklace.

### STELLAR

AQUA GOLD, RUST DENIM.

# AQUA, GOLD, RUST, DENIM,

Blue and gold lampwork foil glass, blue & rust coloured agate and hematite. Finished with a stainless steel magnetic clasp

Red and gold lampwork foil glass, agate, crystal and hematite.