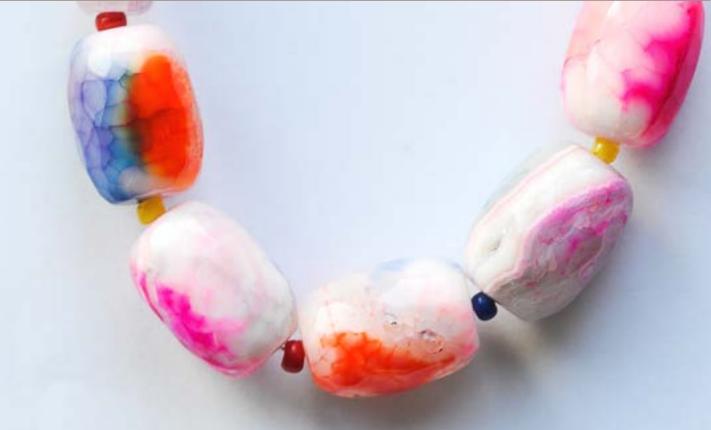

#### New Glass Twisi

GT42: Pretty half bead pastel agate, glass & hematite necklace, stainless steel magnetic clasp.

Necklace 18" long, bracelet measures 7.5"-7.75".