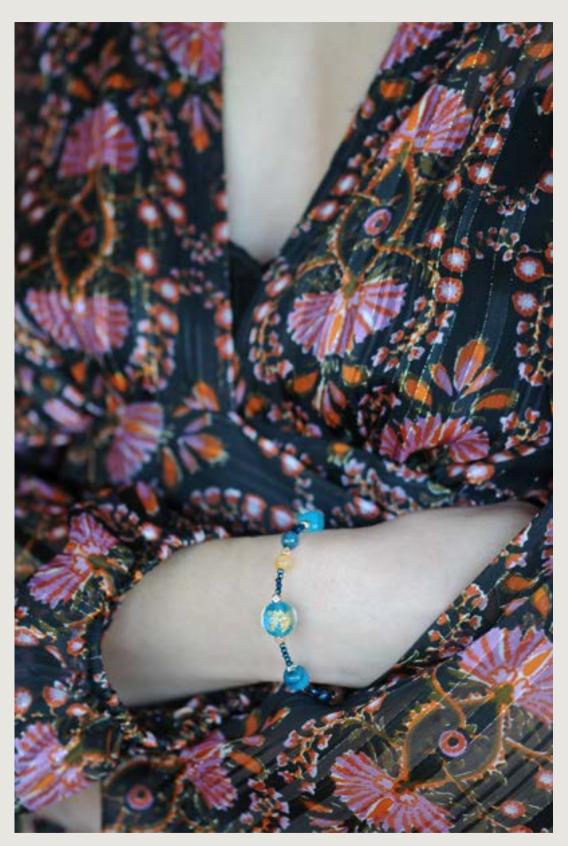

### STELLAR

A collection of shimmering glass beads and gems, long and short necklaces, reminiscent of the sparkling stars in our night's sky.

Pink, Teal, Gold.

Vision....

Long lampwork foil glass, jasper, frosted glass, hematite and agate necklace.

# AQUA, GOLD, RUST, DENIM,

Blue and gold lampwork foil glass, blue & rust coloured agate and hematite. Finished with a stainless steel magnetic clasp

Red and gold lampwork foil glass, agate, crystal and hematite.