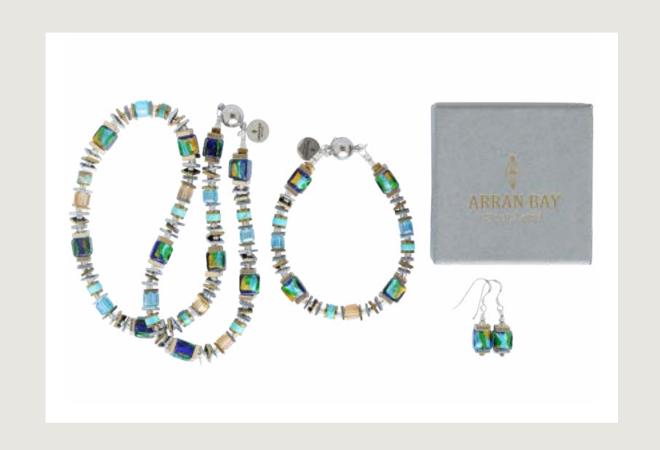

HL8: Lampwork foil glass, hematite and jasper necklace, 925 silver magnetic clasp. Necklace 18" long, bracelet measures 7.5"-7.75"

GTH8: Half bead lampwork foil glass, hematite and jasper necklace, stainless steel magnetic clasp. Necklace 18" long, bracelet measures 7.5"-7.75"

### HALOHALFNECKLACE