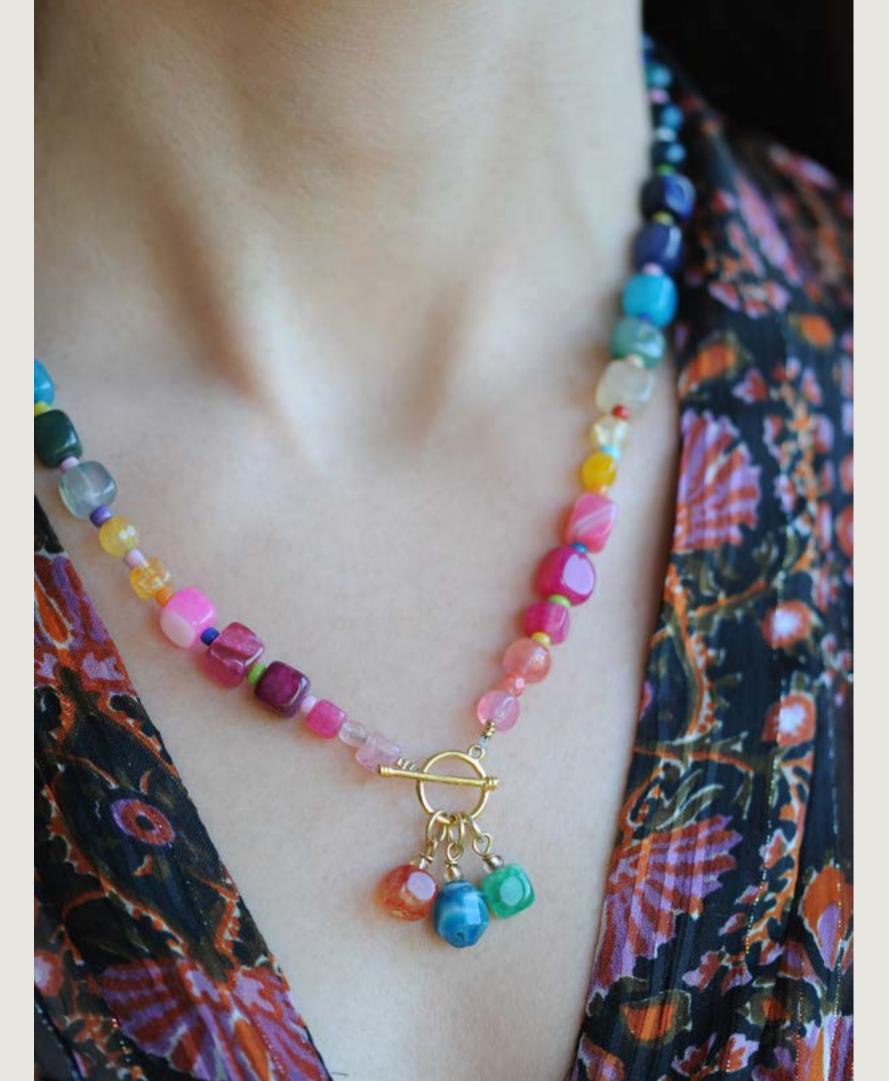

## ICE CREAMPINK POWDER BLUE LAVENDER LEMON

Bright graded colour natural agate necklace with 925 18k gold plate toggle clasp with charms, 18" long.

Pale pastel colour natural agate stones.