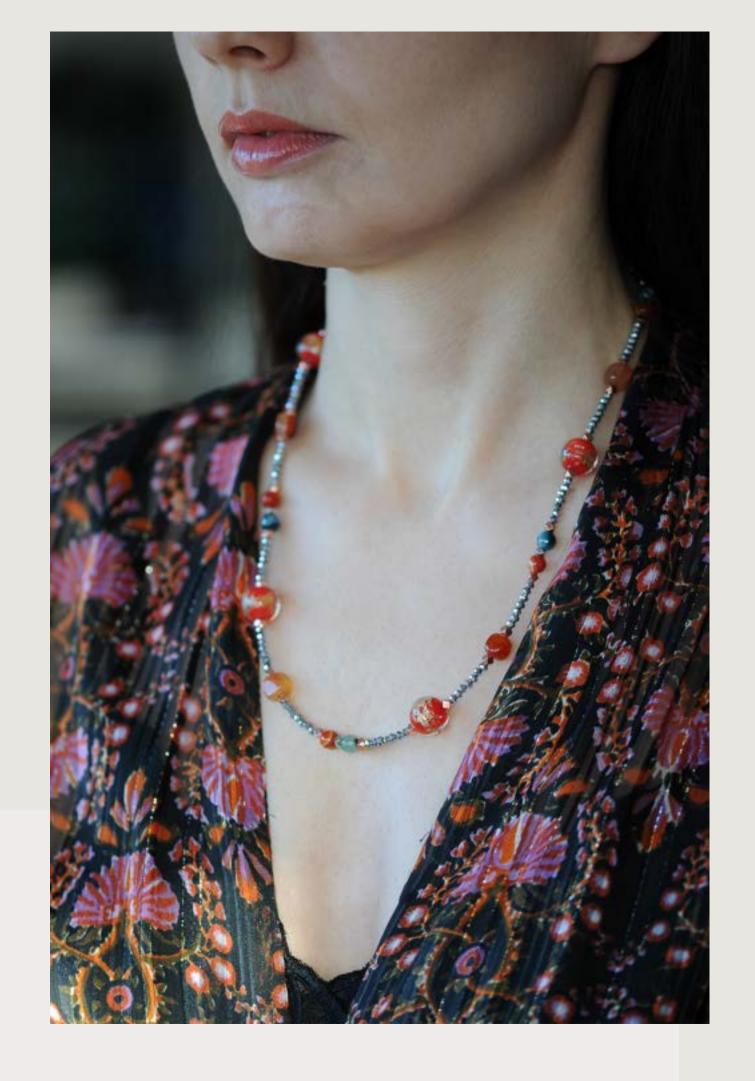

### STELLAR

AQUA GOLD, RUST DENIM.

# AQUA, GOLD, RUST, DENIM,

Blue and gold lampwork foil glass, blue & rust coloured agate and hematite. Finished with a stainless steel magnetic clasp

Red and gold lampwork foil glass, agate, crystal and hematite.