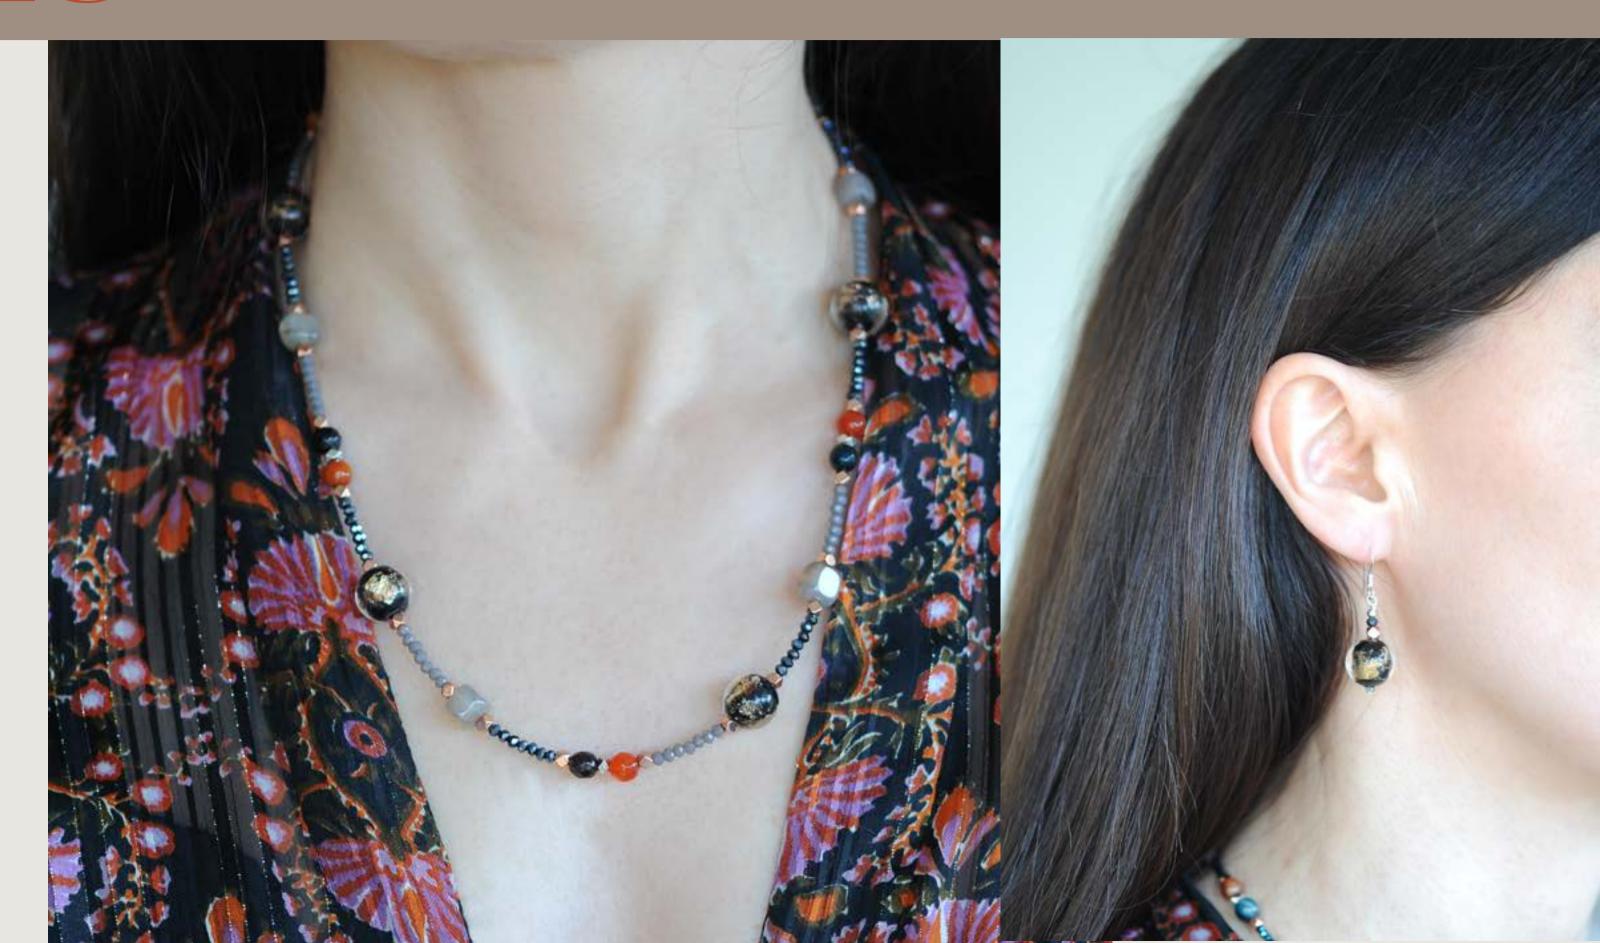

### STELLAR

A collection of shimmering glass beads and gems, long and short necklaces, reminiscent of the sparkling stars in our night's sky.

Pink, Teal, Gold.

Vision....

Long lampwork foil glass, jasper, frosted glass, hematite and agate necklace.

### STELLAR

AQUA GOLD, RUST DENIM.

# AQUA, GOLD, RUST, DENIM,

Blue and gold lampwork foil glass, blue & rust coloured agate and hematite. Finished with a stainless steel magnetic clasp

Red and gold lampwork foil glass, agate, crystal and hematite.