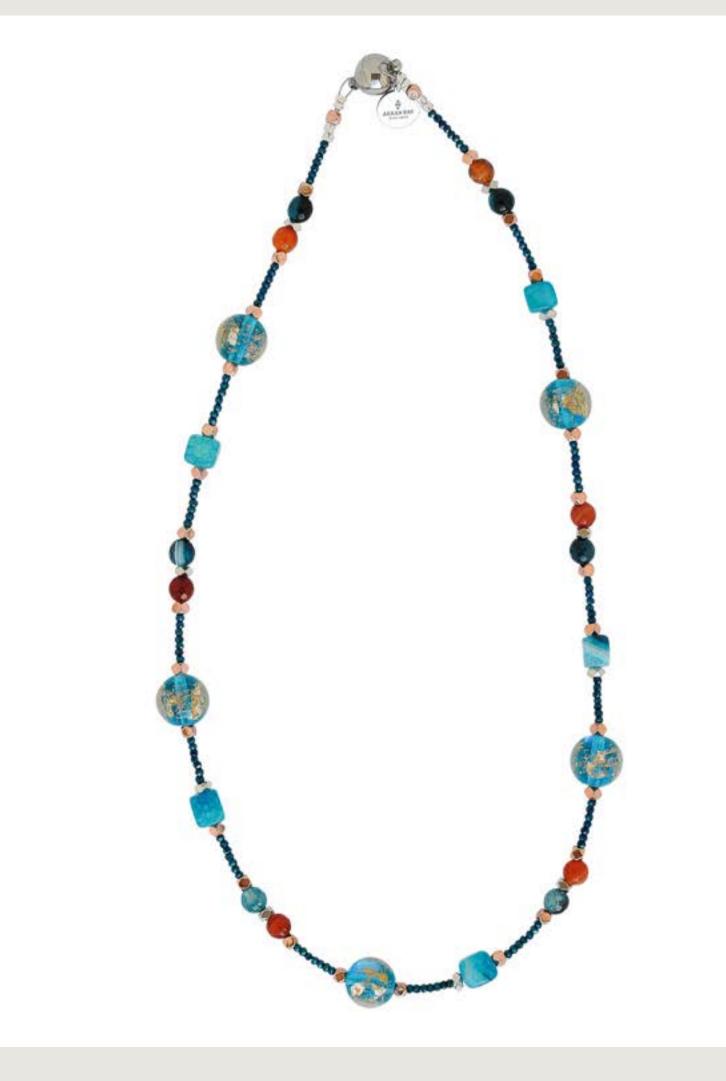

### STELLAR

AQUA GOLD, RUST DENIM.

# AQUA, GOLD, RUST, DENIM,

Blue and gold lampwork foil glass, blue & rust coloured agate and hematite. Finished with a stainless steel magnetic clasp

Red and gold lampwork foil glass, agate, crystal and hematite.