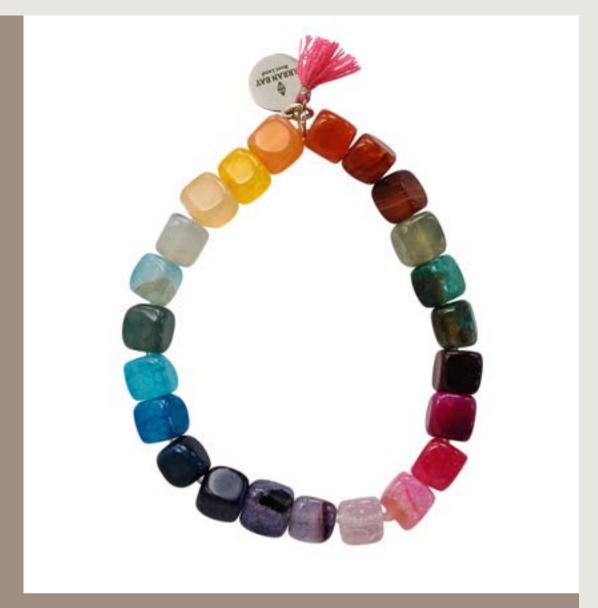

### Mulii Colour naiural agaies

Mulii colour agaies
AGM6

Bright graded colour natural agate stones.

## ICE CREAMPINK POWDER BLUE LAVENDER LEMON

Bright graded colour natural agate necklace with 925 18k gold plate toggle clasp with charms, 18" long.

Pale pastel colour natural agate stones.