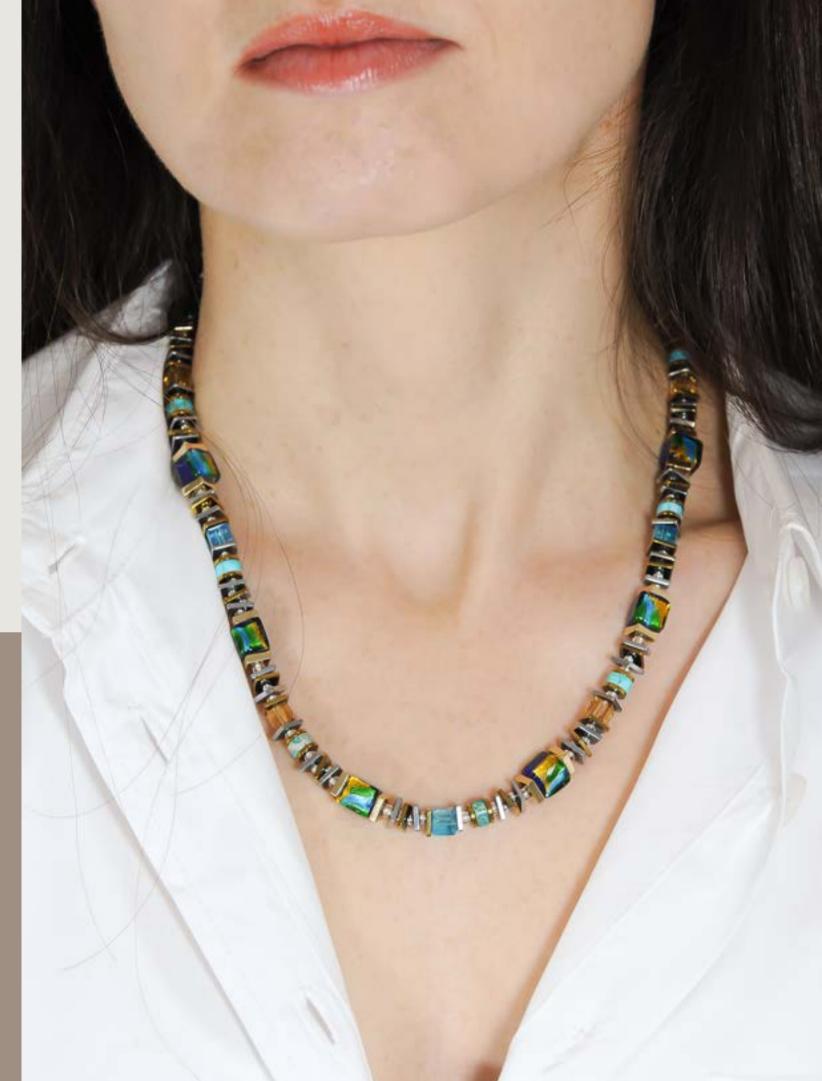

HL8: Lampwork foil glass, hematite and jasper necklace, 925 silver magnetic clasp. Necklace 18" long, bracelet measures 7.5"-7.75"

GTH8: Half bead lampwork foil glass, hematite and jasper necklace, stainless steel magnetic clasp. Necklace 18" long, bracelet measures 7.5"-7.75"

### HALOHALFNECKLACE