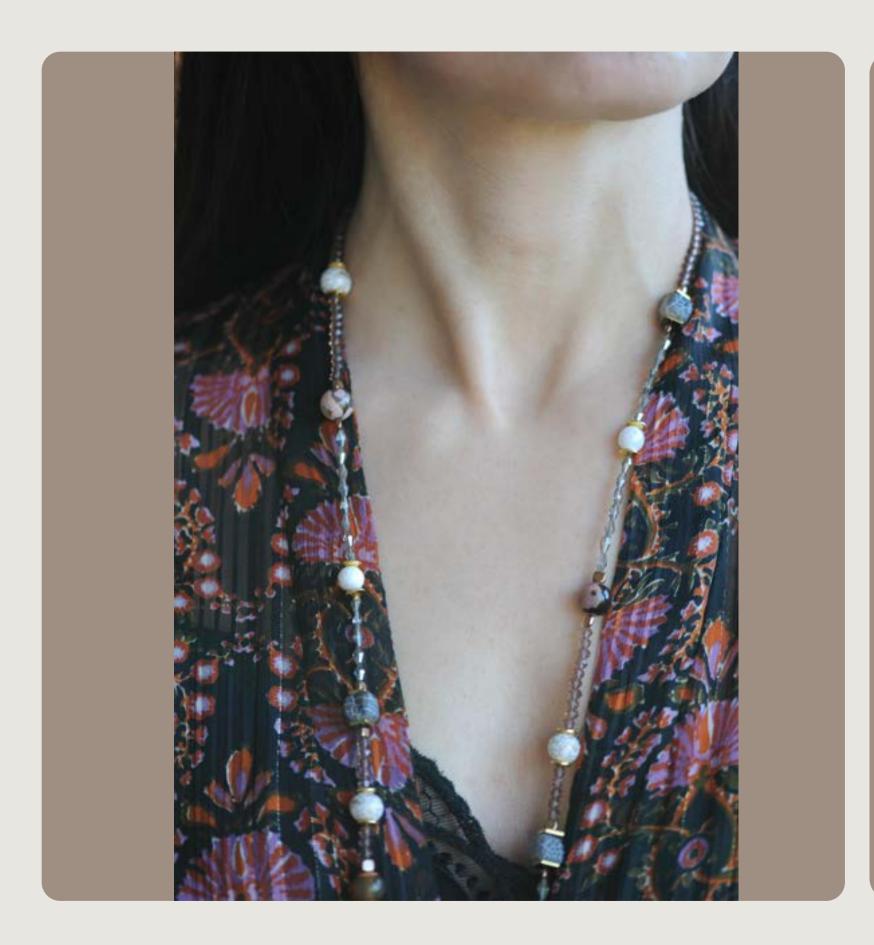

### STELLAR

A collection of shimmering glass beads and gems, long and short necklaces, reminiscent of the sparkling stars in our night's sky.

Pink, Teal, Gold.

Vision....

Long lampwork foil glass, jasper, frosted glass, hematite and agate necklace.

### STELLAR

AQUA GOLD, RUST DENIM.

# AQUA, GOLD, RUST, DENIM,

Blue and gold lampwork foil glass, blue & rust coloured agate and hematite. Finished with a stainless steel magnetic clasp

Red and gold lampwork foil glass, agate, crystal and hematite.