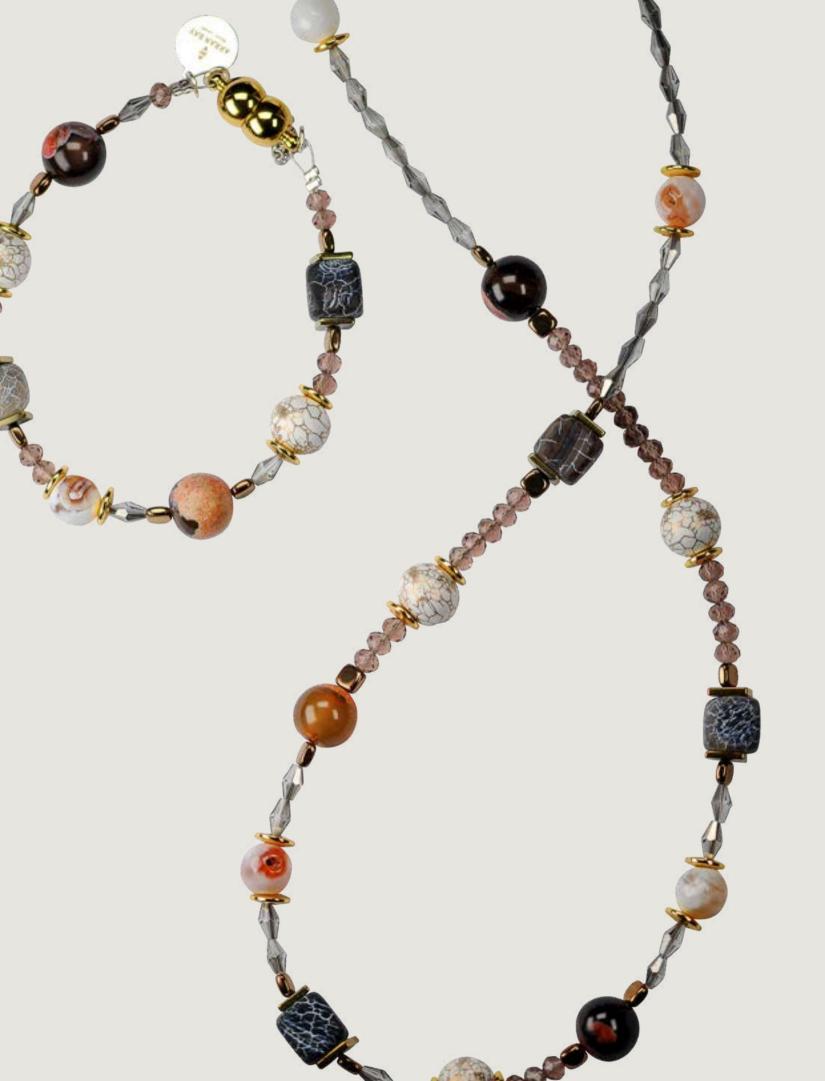

### STELLAR

A collection of shimmering glass beads and gems, long and short necklaces, reminiscent of the sparkling stars in our night's sky.

Pink, Teal, Gold.

Vision....

Long lampwork foil glass, jasper, frosted glass, hematite and agate necklace.

### STELLAR

AQUA GOLD, RUST DENIM.

# AQUA, GOLD, RUST, DENIM,

Blue and gold lampwork foil glass, blue & rust coloured agate and hematite. Finished with a stainless steel magnetic clasp

Red and gold lampwork foil glass, agate, crystal and hematite.