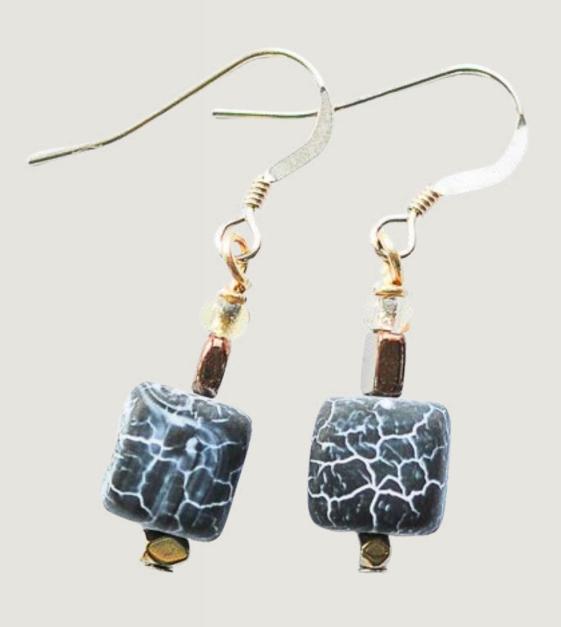

### WB1

Bright little wooden discs, sparkley tiny faceted crystals, hematite, crackled agates.

Necklace 18" long.

Bracelet 7.5- 7.75"

Stainless steel magnetic clasp.

Stainless steel safety chain. Real gold filled earring wires.