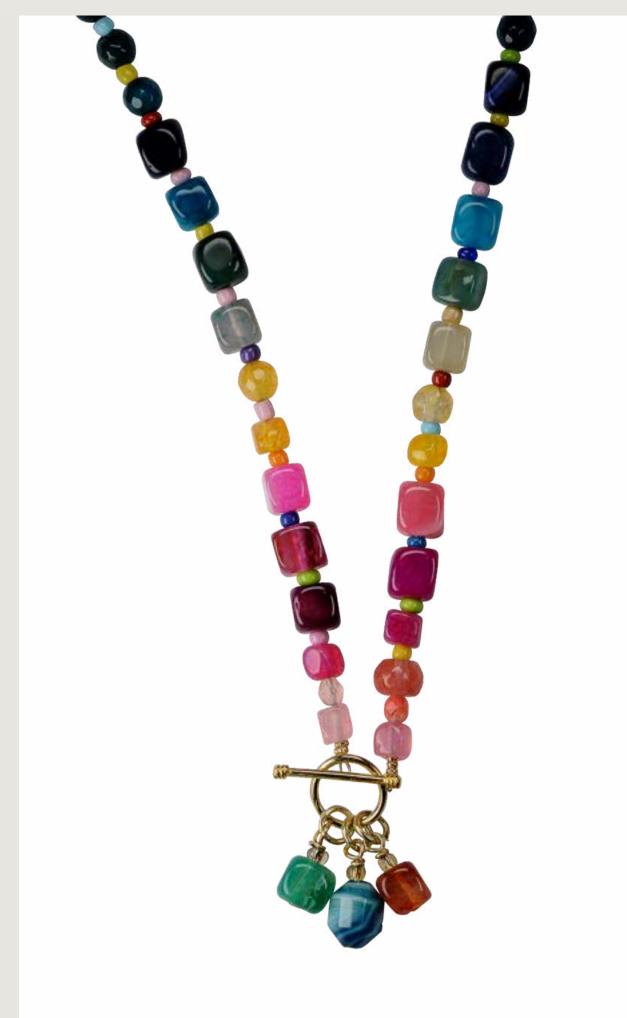

### Mulii Colour naiural agaies

Mulii colour agaies
AGM6

Bright graded colour natural agate stones.

## ICE CREAMPINK POWDER BLUE LAVENDER LEMON

Bright graded colour natural agate necklace with 925 18k gold plate toggle clasp with charms, 18" long.

Pale pastel colour natural agate stones.