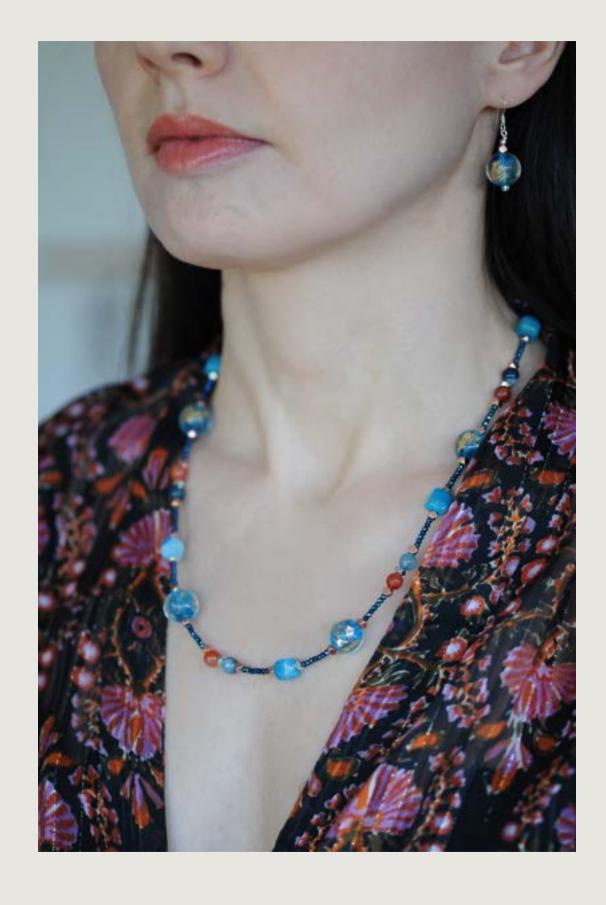

### STELLAR

A collection of shimmering glass beads and gems, long and short necklaces, reminiscent of the sparkling stars in our night's sky.

Pink, Teal, Gold.

Vision....

Long lampwork foil glass, jasper, frosted glass, hematite and agate necklace.

# AQUA, GOLD, RUST, DENIM,

Blue and gold lampwork foil glass, blue & rust coloured agate and hematite. Finished with a stainless steel magnetic clasp

Red and gold lampwork foil glass, agate, crystal and hematite.