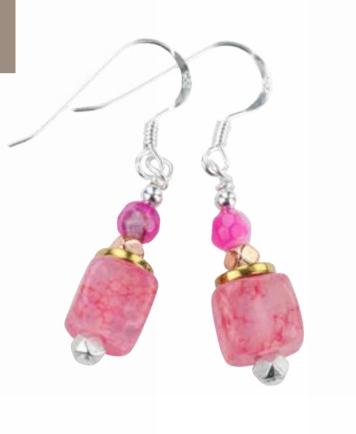

### WB1

Bright little wooden discs, sparkley tiny faceted crystals, hematite, crackled agates.

Necklace 18" long.

Bracelet 7.5- 7.75"

Stainless steel magnetic clasp.

Stainless steel safety chain. Real gold filled earring wires.