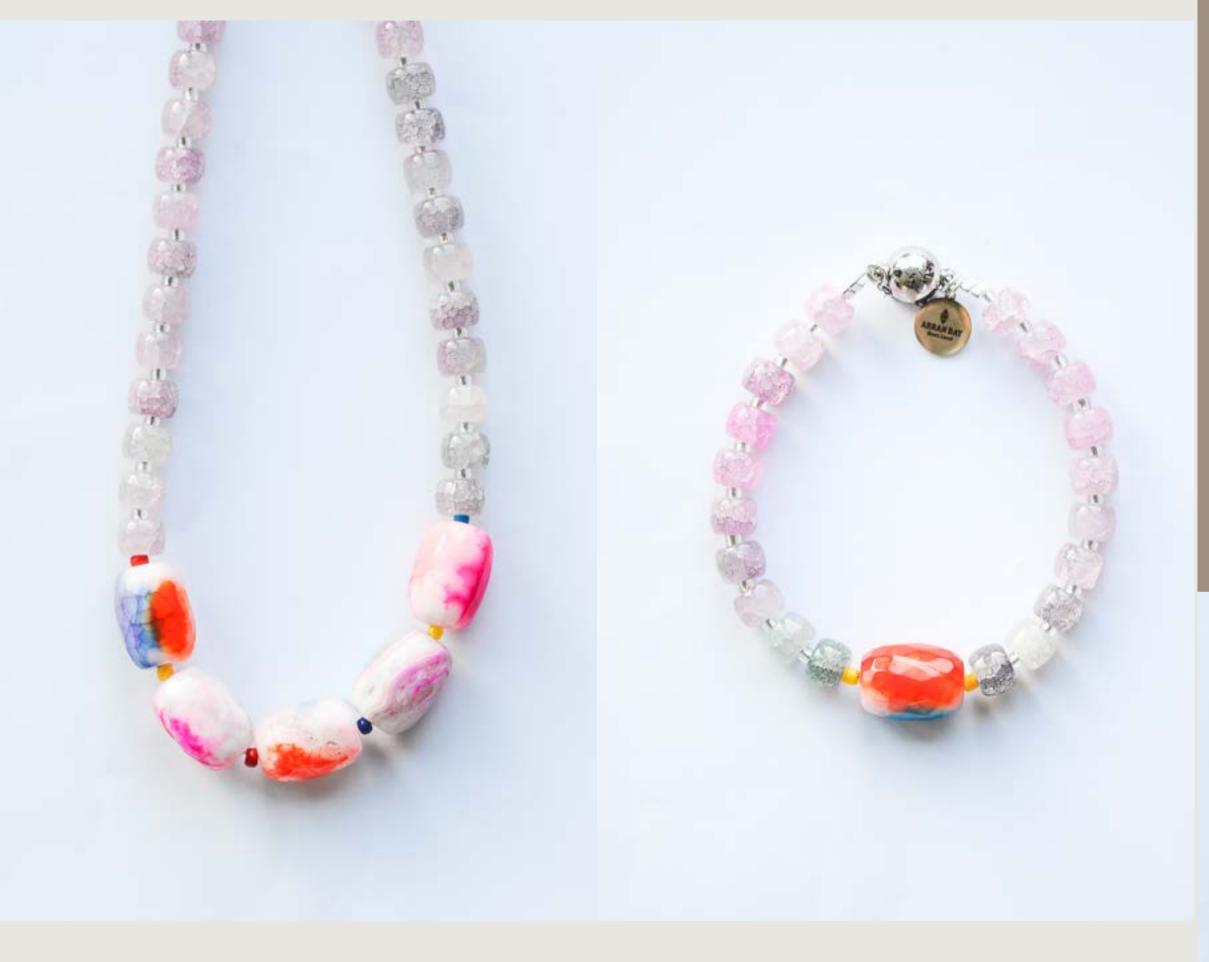

#### New Glass Twisi

GT42: Pretty half bead pastel agate, glass & hematite necklace, stainless steel magnetic clasp.

Necklace 18" long, bracelet measures 7.5"-7.75".