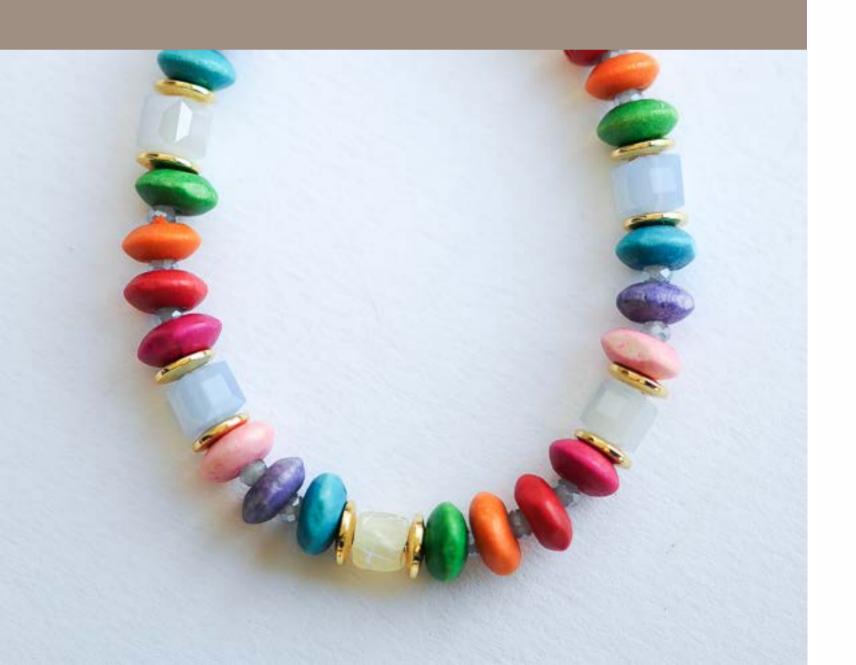

### WB1

Bright little wooden discs, sparkley tiny faceted crystals, hematite, crackled agates.

Necklace 18" long.

Bracelet 7.5- 7.75"

Stainless steel magnetic clasp.

Stainless steel safety chain. Real gold filled earring wires.