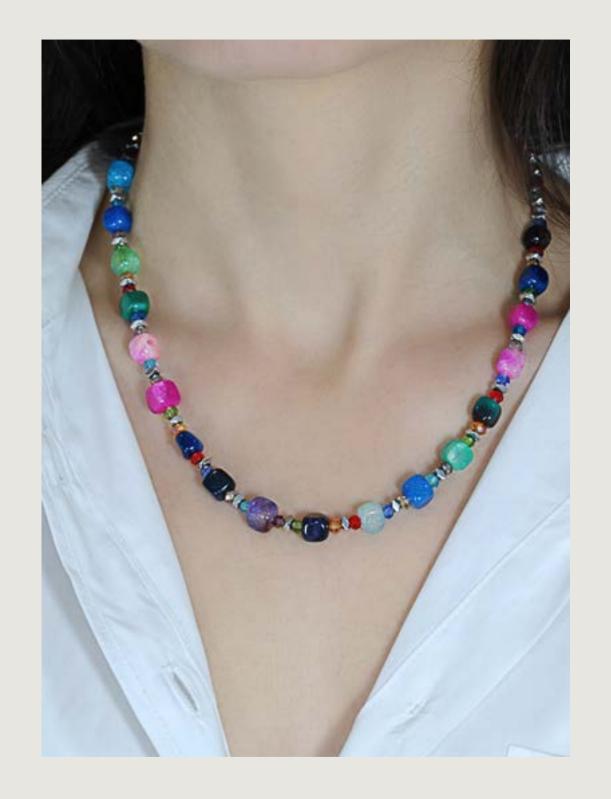

#### New Glass Twisi

GT42: Pretty half bead pastel agate, glass & hematite necklace, stainless steel magnetic clasp.

Necklace 18" long, bracelet measures 7.5"-7.75".