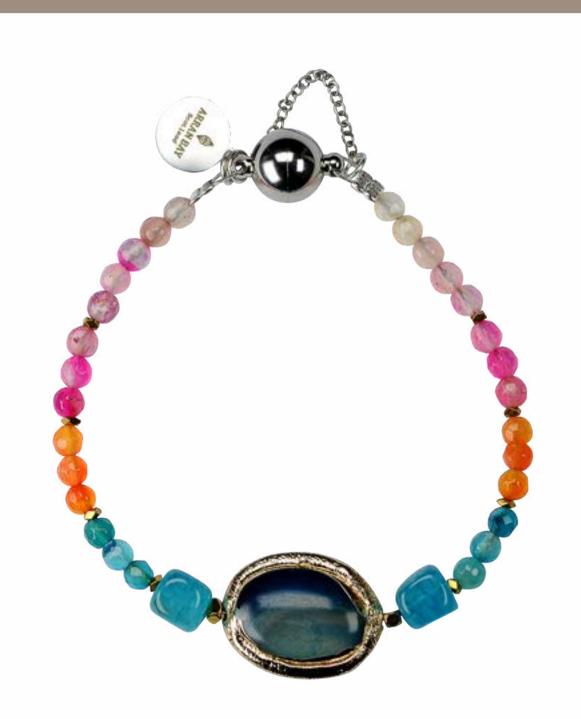

### STELLAR

AQUA GOLD, RUST DENIM.

# AQUA, GOLD, RUST, DENIM,

Blue and gold lampwork foil glass, blue & rust coloured agate and hematite. Finished with a stainless steel magnetic clasp

Red and gold lampwork foil glass, agate, crystal and hematite.