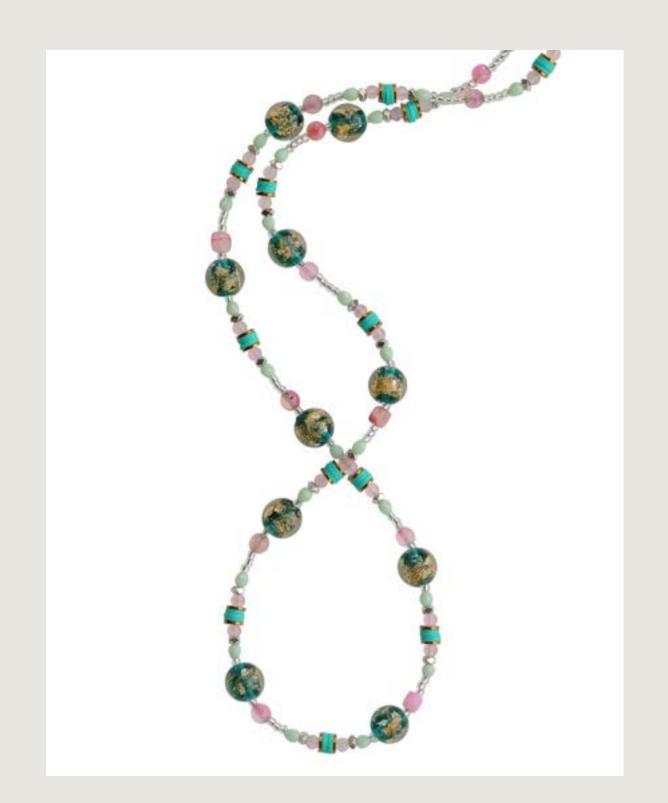

### STELLAR

A collection of shimmering glass beads and gems, long and short necklaces, reminiscent of the sparkling stars in our night's sky.

Pink, Teal, Gold.

Vision....

Long lampwork foil glass, jasper, frosted glass, hematite and agate necklace.

### STELLAR

AQUA GOLD, RUST DENIM.

# AQUA, GOLD, RUST, DENIM,

Blue and gold lampwork foil glass, blue & rust coloured agate and hematite. Finished with a stainless steel magnetic clasp

Red and gold lampwork foil glass, agate, crystal and hematite.