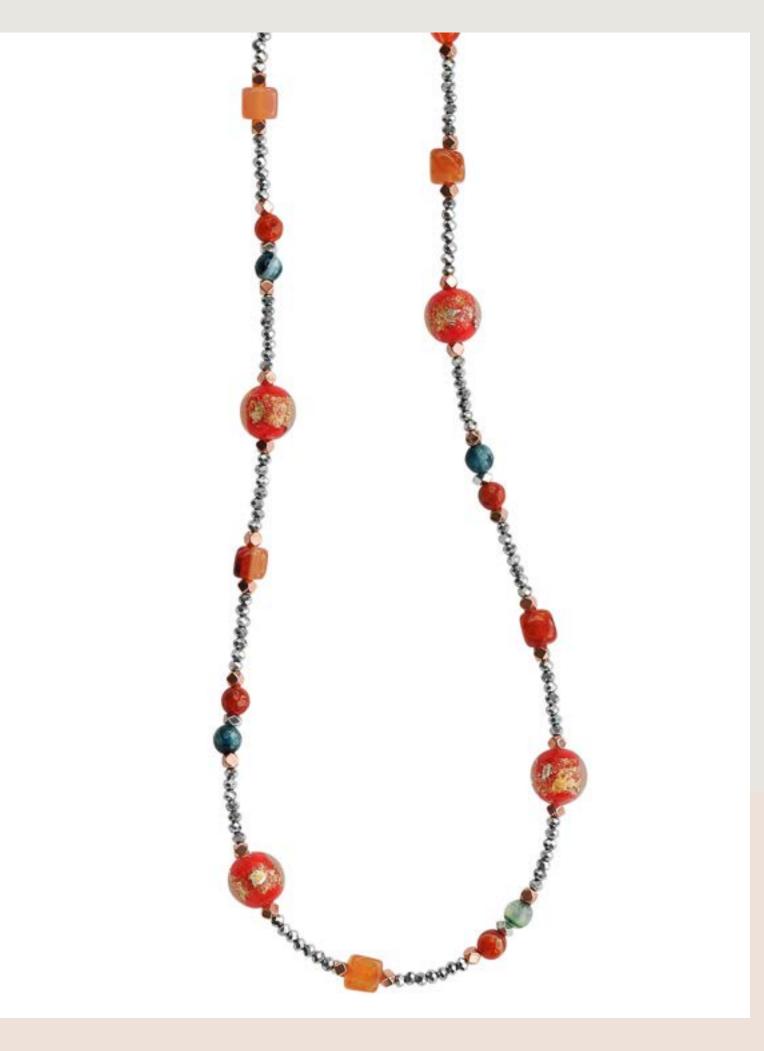

### STELLAR

AQUA GOLD, RUST DENIM.

# AQUA, GOLD, RUST, DENIM,

Blue and gold lampwork foil glass, blue & rust coloured agate and hematite. Finished with a stainless steel magnetic clasp

Red and gold lampwork foil glass, agate, crystal and hematite.