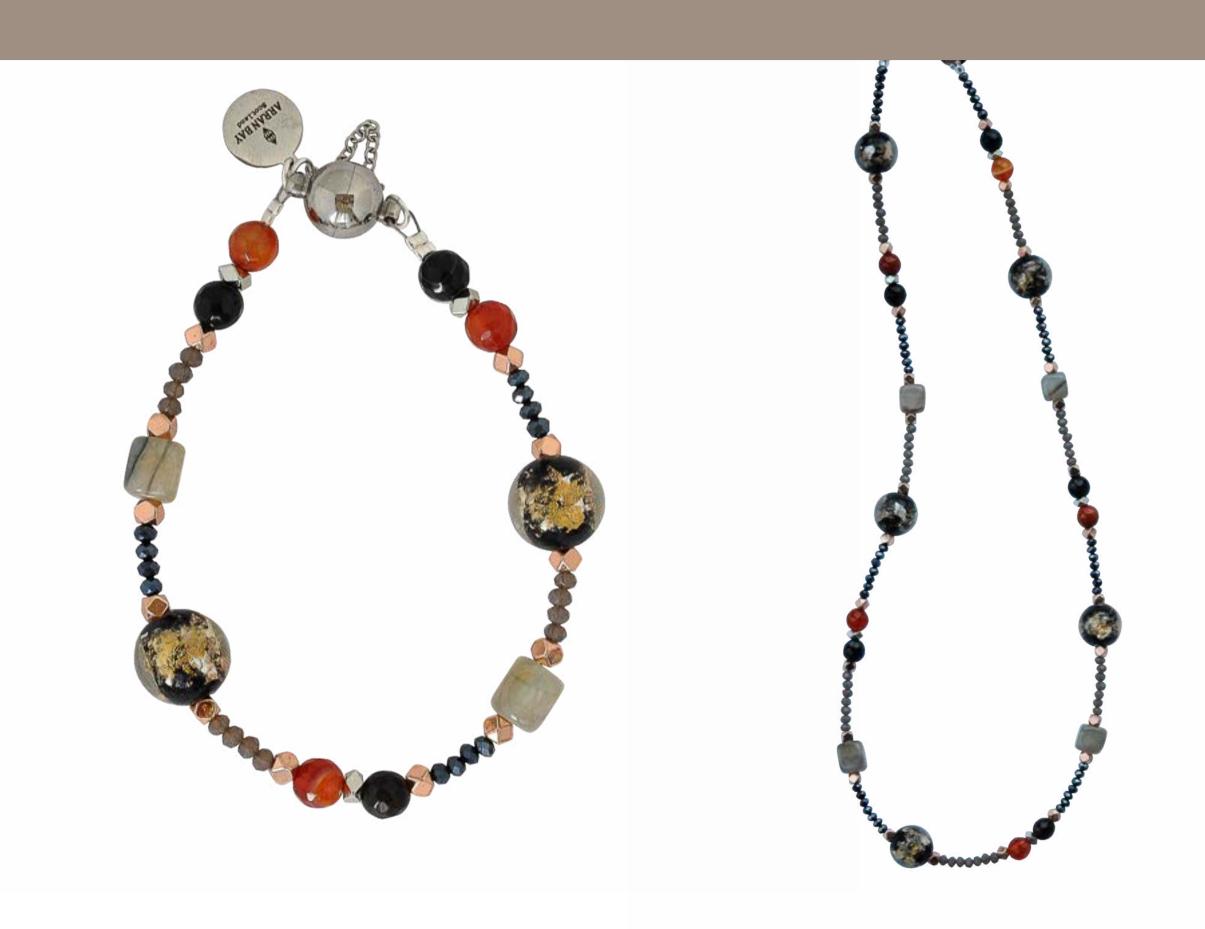

HL8: Lampwork foil glass, hematite and jasper necklace, 925 silver magnetic clasp. Necklace 18" long, bracelet measures 7.5"-7.75"

GTH8: Half bead lampwork foil glass, hematite and jasper necklace, stainless steel magnetic clasp. Necklace 18" long, bracelet measures 7.5"-7.75"