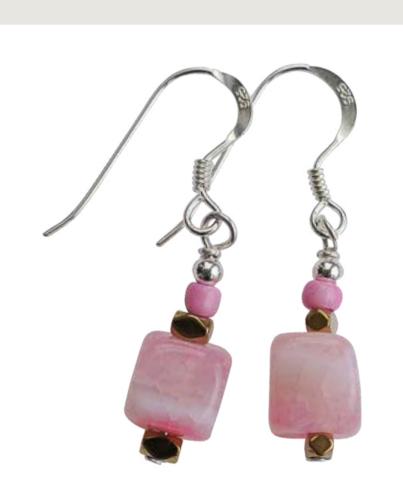

#### New Glass Twisi

GT42: Pretty half bead pastel agate, glass & hematite necklace, stainless steel magnetic clasp.

Necklace 18" long, bracelet measures 7.5"-7.75".

### STELLAR

A collection of shimmering glass beads and gems, long and short necklaces, reminiscent of the sparkling stars in our night's sky.

Pink, Teal, Gold.

Vision....

Long lampwork foil glass, jasper, frosted glass, hematite and agate necklace.