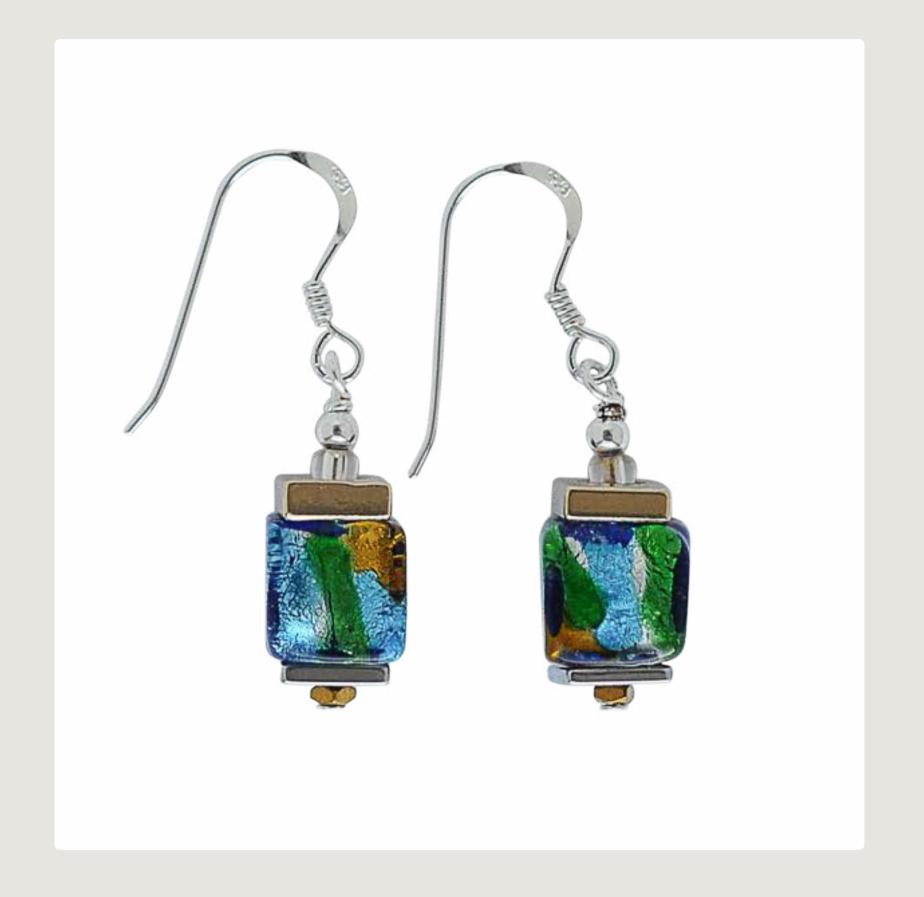

### STELLAR

A collection of shimmering glass beads and gems, long and short necklaces, reminiscent of the sparkling stars in our night's sky.

Pink, Teal, Gold.

Vision....

Long lampwork foil glass, jasper, frosted glass, hematite and agate necklace.

### STELLAR

AQUA GOLD, RUST DENIM.

# AQUA, GOLD, RUST, DENIM,

Blue and gold lampwork foil glass, blue & rust coloured agate and hematite. Finished with a stainless steel magnetic clasp

Red and gold lampwork foil glass, agate, crystal and hematite.