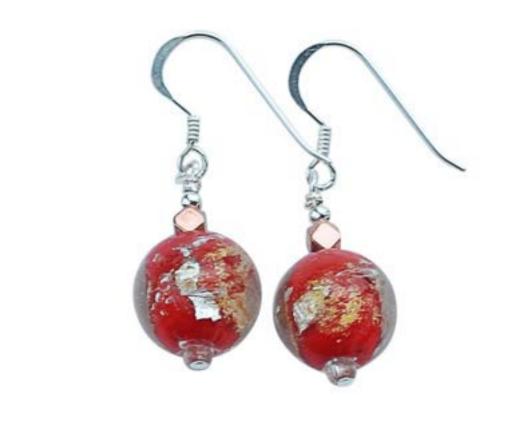

### STELLAR

A collection of shimmering glass beads and gems, long and short necklaces, reminiscent of the sparkling stars in our night's sky.

Pink, Teal, Gold.

Vision....

Long lampwork foil glass, jasper, frosted glass, hematite and agate necklace.

### STELLAR

AQUA GOLD, RUST DENIM.

# AQUA, GOLD, RUST, DENIM,

Blue and gold lampwork foil glass, blue & rust coloured agate and hematite. Finished with a stainless steel magnetic clasp

Red and gold lampwork foil glass, agate, crystal and hematite.