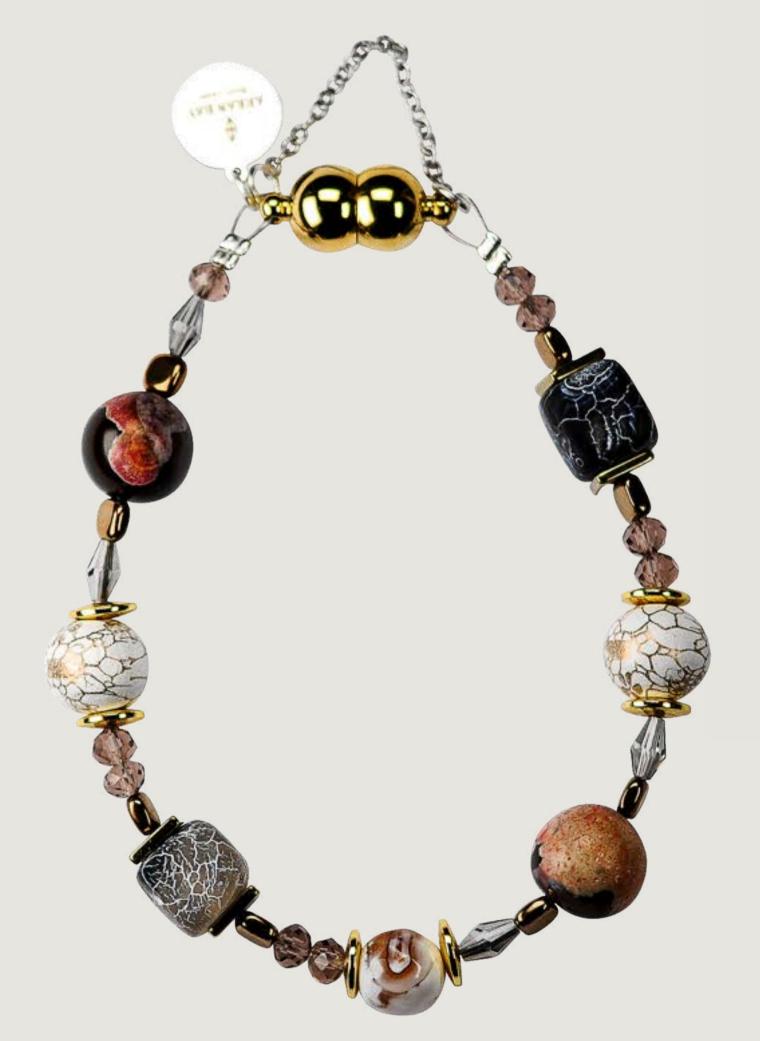

### ARIES

Black and gold
lampwork foil glass,
agate, crystal and
hematite, finished with
a stainless steel
magnetic clasp.
Necklace 18-20" long.
bracelet 7.75" long

### ARIES

WHITE GOLD, STONE BRONZE.

VIRCO

### VIRGO

WHITE GOLD, STONE BRONZE.