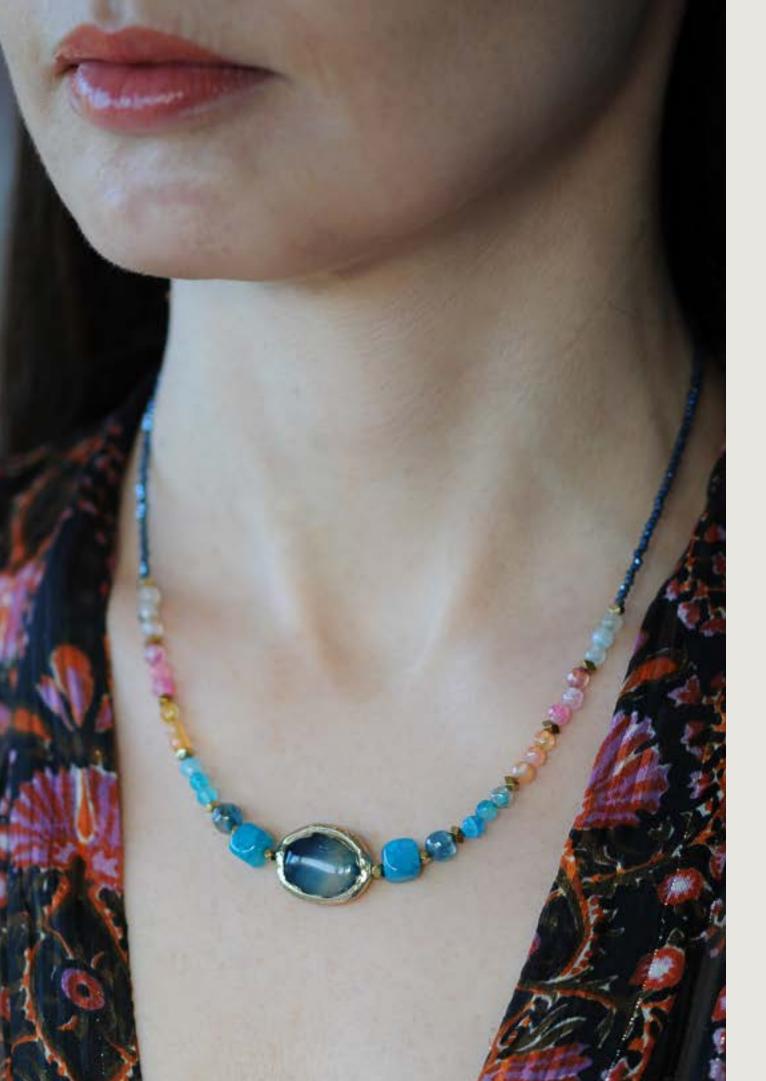

### STELLAR

AQUA GOLD, RUST DENIM.

# AQUA, GOLD, RUST, DENIM,

Blue and gold lampwork foil glass, blue & rust coloured agate and hematite. Finished with a stainless steel magnetic clasp

Red and gold lampwork foil glass, agate, crystal and hematite.