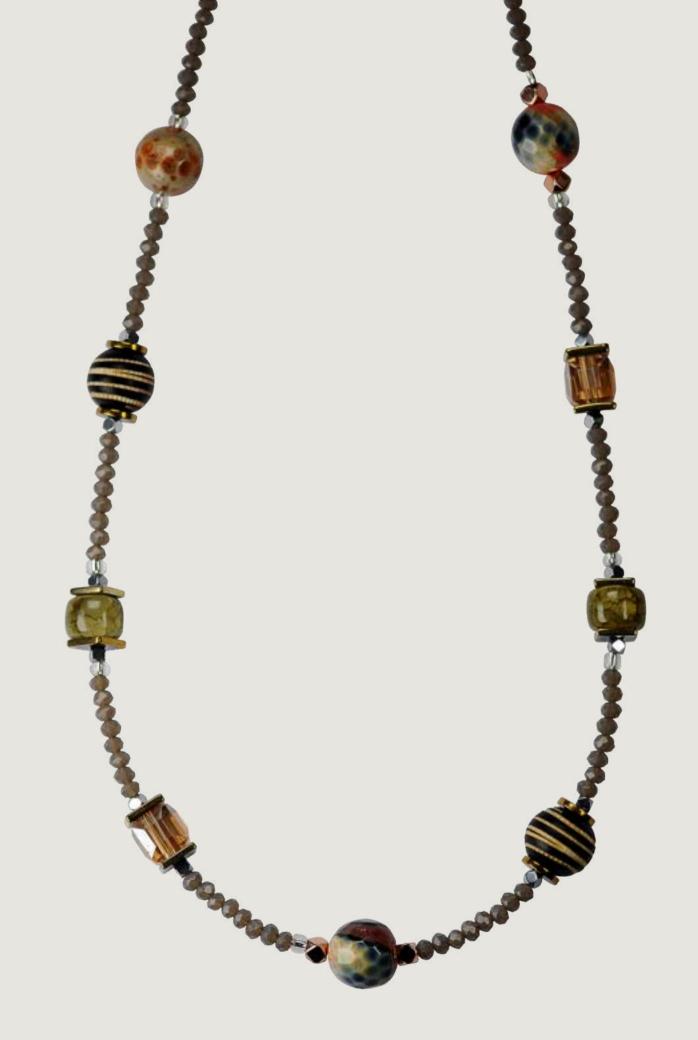

### STELLAR

A collection of shimmering glass beads and gems, long and short necklaces, reminiscent of the sparkling stars in our night's sky.

Pink, Teal, Gold.

Vision....

Long lampwork foil glass, jasper, frosted glass, hematite and agate necklace.

### STELLAR

AQUA GOLD, RUST DENIM.