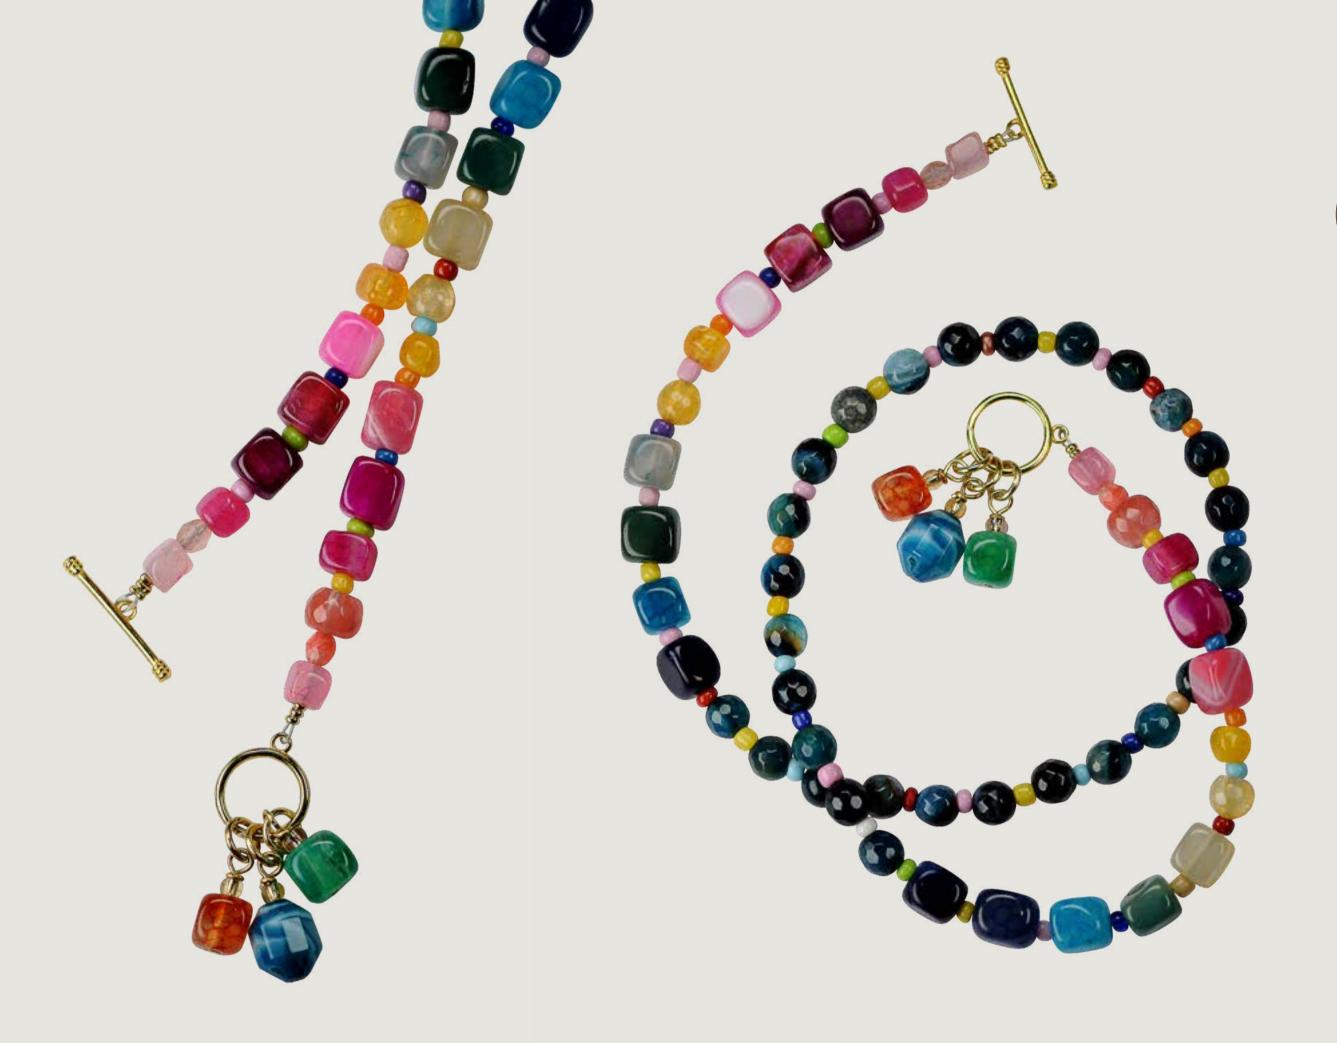

## ICE CREAMPINK POWDER BLUE LAVENDER LEMON

Bright graded colour natural agate necklace with 925 18k gold plate toggle clasp with charms, 18" long.

Pale pastel colour natural agate stones.