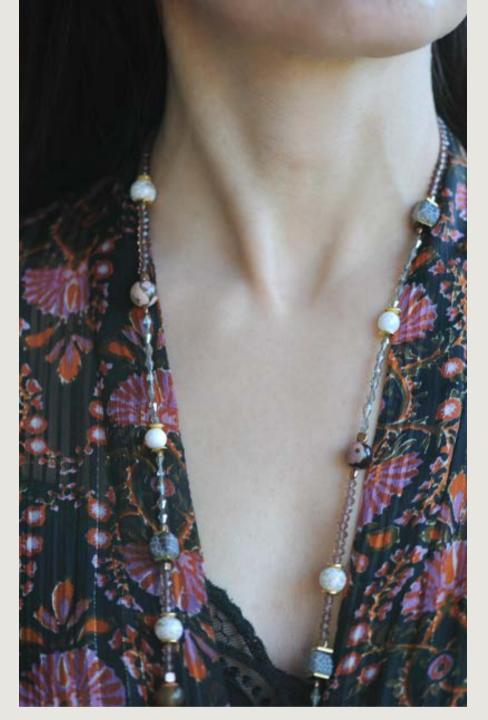

### STELLAR

A collection of shimmering glass beads and gems, long and short necklaces, reminiscent of the sparkling stars in our night's sky.

Pink, Teal, Gold.

Vision....

Long lampwork foil glass, jasper, frosted glass, hematite and agate necklace.

### STELLAR

AQUA GOLD, RUST DENIM.

# AQUA, GOLD, RUST, DENIM,

Blue and gold lampwork foil glass, blue & rust coloured agate and hematite. Finished with a stainless steel magnetic clasp

Red and gold lampwork foil glass, agate, crystal and hematite.