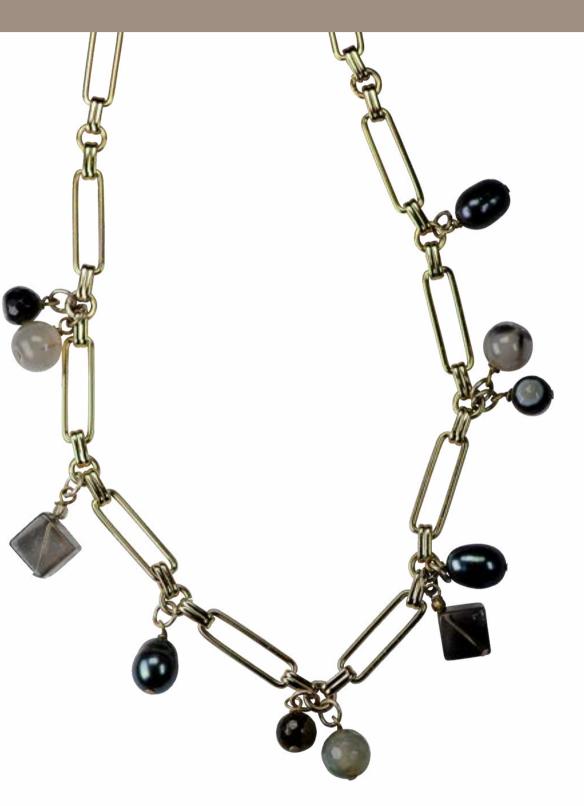

### GCH-gold chain and charm

Collection to follow...

18k gold plate brass, smokey guartz, freshwater pearl, agate.

Necklace boxes

Bracelei boxes

Earring boxes