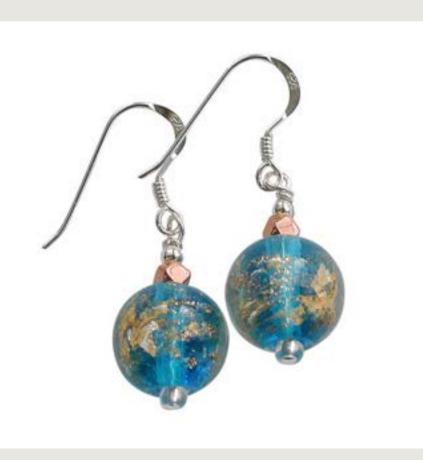

### STELLAR

AQUA GOLD, RUST DENIM.

# AQUA, GOLD, RUST, DENIM,

Blue and gold lampwork foil glass, blue & rust coloured agate and hematite. Finished with a stainless steel magnetic clasp

Red and gold lampwork foil glass, agate, crystal and hematite.