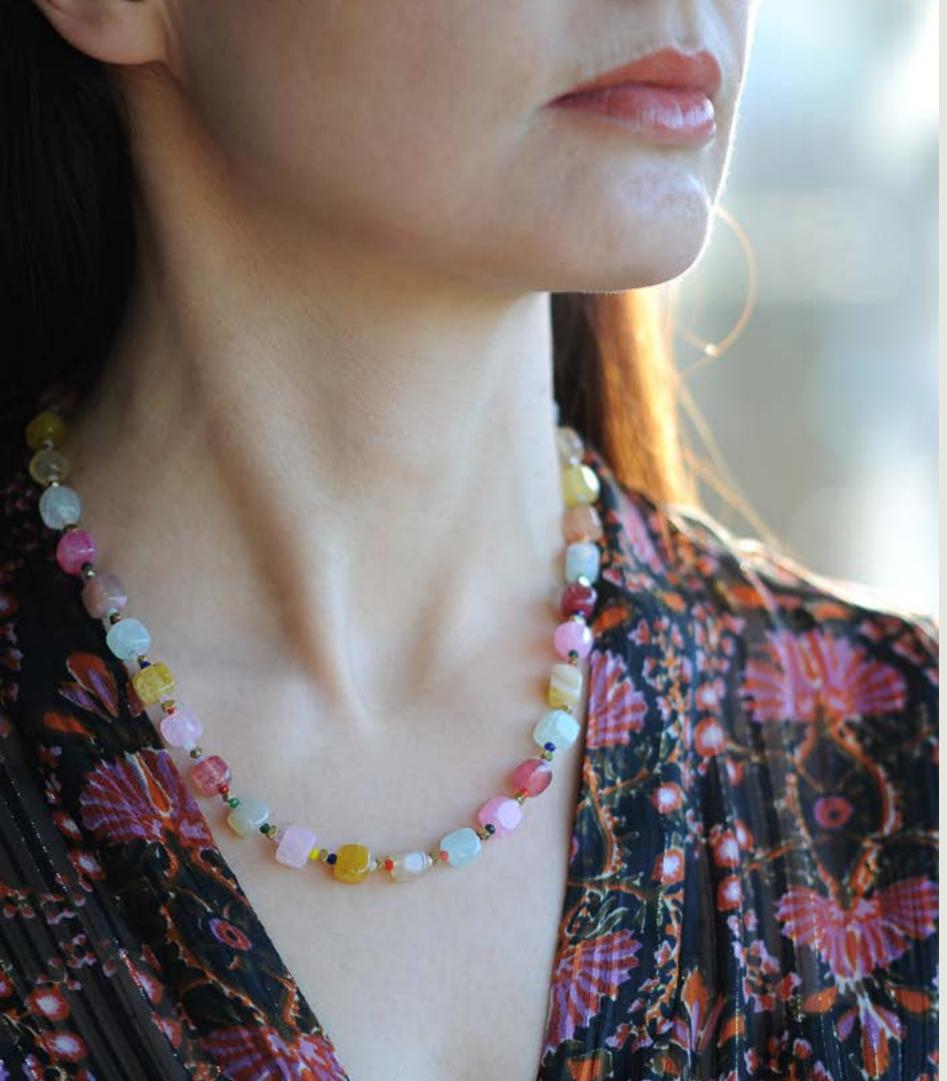

#### New Glass Twisi

GT42: Pretty half bead pastel agate, glass & hematite necklace, stainless steel magnetic clasp.

Necklace 18" long, bracelet measures 7.5"-7.75".

### STELLAR

A collection of shimmering glass beads and gems, long and short necklaces, reminiscent of the sparkling stars in our night's sky.

Pink, Teal, Gold.

Vision....

Long lampwork foil glass, jasper, frosted glass, hematite and agate necklace.