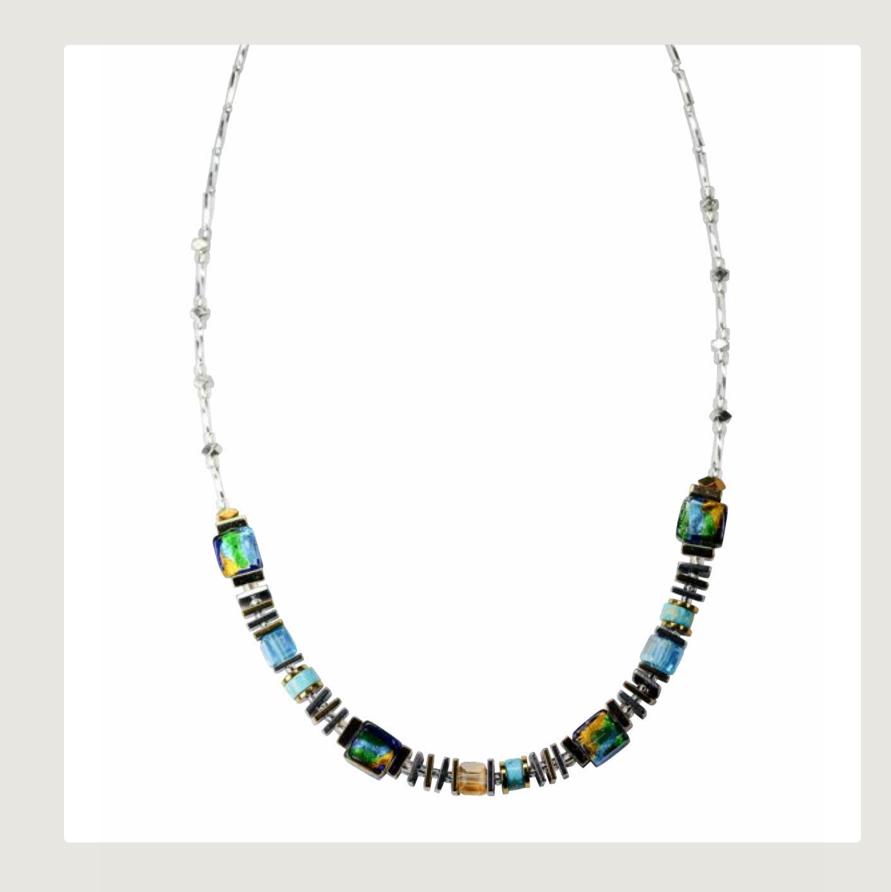

HL8: Lampwork foil glass, hematite and jasper necklace, 925 silver magnetic clasp. Necklace 18" long, bracelet measures 7.5"-7.75"

GTH8: Half bead lampwork foil glass, hematite and jasper necklace, stainless steel magnetic clasp. Necklace 18" long, bracelet measures 7.5"-7.75"

### HALOHALFNECKLACE