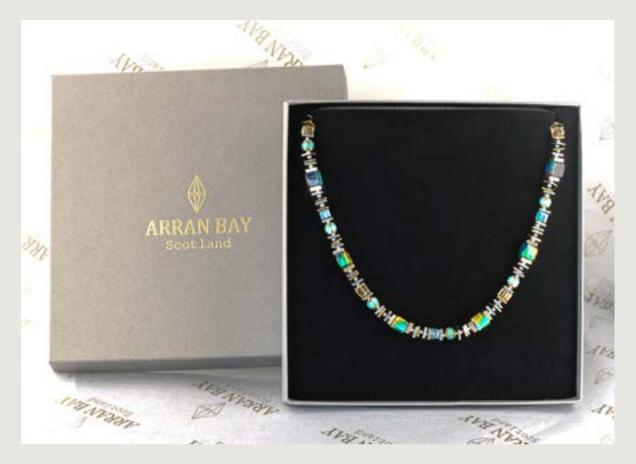

HL8: Lampwork foil glass, hematite and jasper necklace, 925 silver magnetic clasp. Necklace 18" long, bracelet measures 7.5"-7.75"

GTH8: Half bead lampwork foil glass, hematite and jasper necklace, stainless steel magnetic clasp. Necklace 18" long, bracelet measures 7.5"-7.75"

### HALOHALFNECKLACE