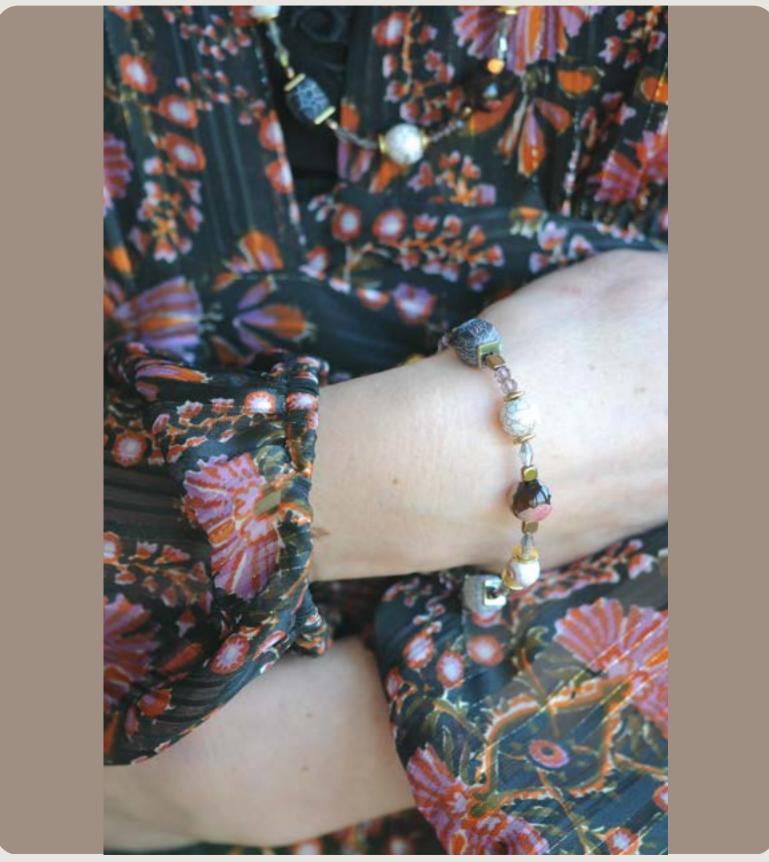

### ARIES

Black and gold
lampwork foil glass,
agate, crystal and
hematite, finished with
a stainless steel
magnetic clasp.
Necklace 18-20" long.
bracelet 7.75" long

### ARIES

WHITE GOLD, STONE BRONZE.

VIRCO

### VIRGO

WHITE GOLD, STONE BRONZE.