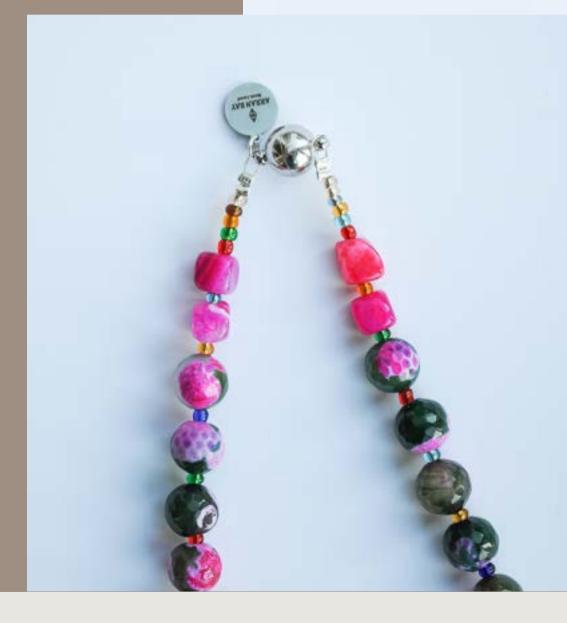

### BRIGHTLY COLOURED AGATES AGM4

Natural agate stones, agate stone centre.

CHI

Mulii colour vibrani chunky agaies

Necklace 18" long. Bracelet
7.5- 7.75".

Stainless steel magnetic clasp.
Stainless steel safety chain.