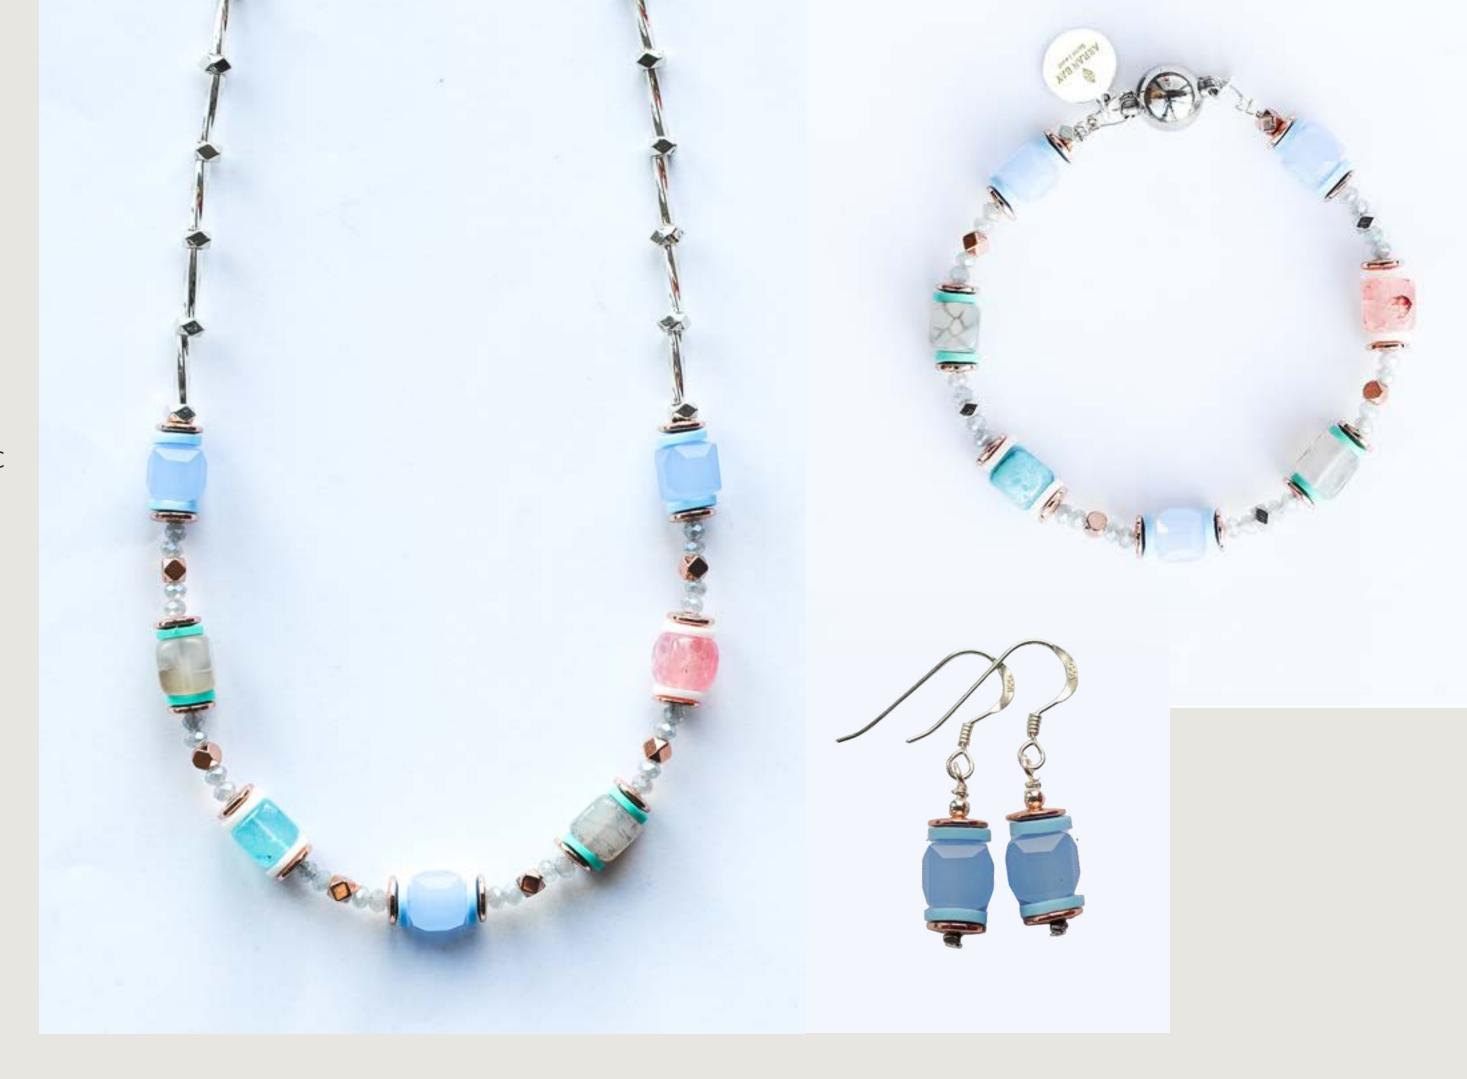

#### New Glass Twisi

GT42: Pretty half bead pastel agate, glass & hematite necklace, stainless steel magnetic clasp.

Necklace 18" long, bracelet measures 7.5"-7.75".