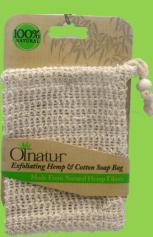

Olnatur is manufactured from specific materials based on their sustainability and are produced with minimal environmental impact, i.e. no chemical fertilizers are used. Bamboo, Hemp, Ramie, Sisal, Cactus, Sea Sponge and Loofah are some of the natural materials included in our range.

Natural materials are not only better for the planet but are also beneficial to your skin.

Natural fibres and bristles cleanse, exfoliate, scrub, smooth and soften your skin - helping it to remain healthy, beautiful and unblemished.