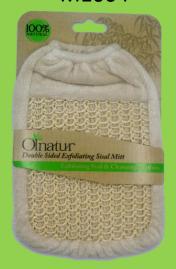

Olnatur is manufactured from specific materials based on their sustainability and are produced with minimal environmental impact, i.e. no chemical fertilizers are used. Bamboo, Hemp, Ramie, Sisal, Cactus, Sea Sponge and Loofah are some of the natural materials included in our range.

Natural materials are not only better for the planet but are also beneficial to your skin.

Natural fibres and bristles cleanse, exfoliate, scrub, smooth and soften your skin - helping it to remain healthy, beautiful and unblemished.