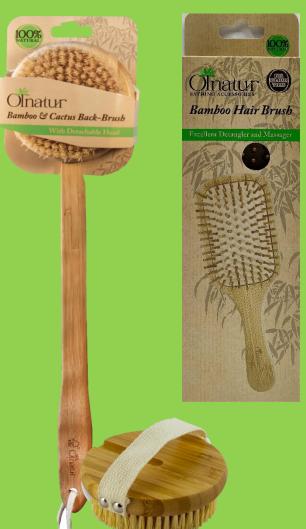

Olnatur is manufactured from specific materials based on their sustainability and are produced with minimal environmental impact, i.e. no chemical fertilizers are used. Bamboo, Hemp, Ramie, Sisal, Cactus, Sea Sponge and Loofah are some of the natural materials included in our range.