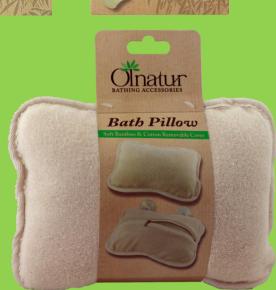

M1018

M1027

M1012

Constant

BATHING ACCESSORIES

Bamboo & Cotton Headband

Supersoft, Double Layered Comfort

M1010