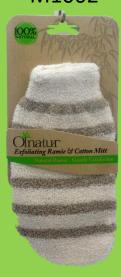

Olnatur is manufactured from specific materials based on their sustainability and are produced with minimal environmental impact, i.e. no chemical fertilizers are used. Bamboo, Hemp, Ramie, Sisal, Cactus, Sea Sponge and Loofah are some of the natural materials included in our range.

Natural materials are not only better for the planet but are also beneficial to your skin.

Natural fibres and bristles cleanse, exfoliate, scrub, smooth and soften your skin - helping it to remain healthy, beautiful and unblemished.