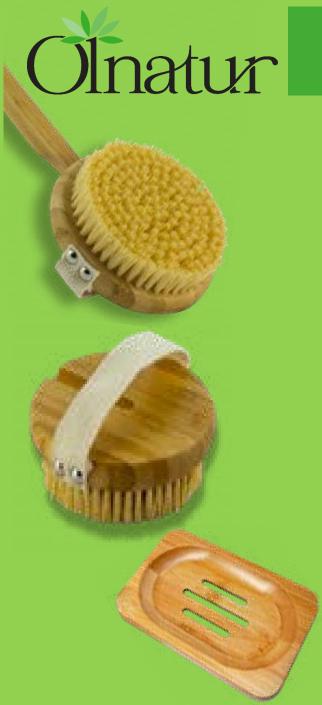

Scrub Mitts, Brushes, Face Cloths and Sea Sponges.

Our Max-Link factory is located in Ningbo, China and is a fully integrated unit which allows for provision of varied product options leading to competitive prices, consistent high levels of quality control and uniformity of packaging.

Olnatur is manufactured from specific materials based on their sustainability and are produced with minimal environmental impact, i.e. no chemical fertilizers are used. Bamboo, Hemp, Ramie, Sisal, Cactus, Sea Sponge and Loofah are some of the natural materials included in our range.

Natural materials are not only better for the planet but are also beneficial to your skin.

Natural fibres and bristles cleanse, exfoliate, scrub, smooth and soften your skin - helping it to remain healthy, beautiful and unblemished.