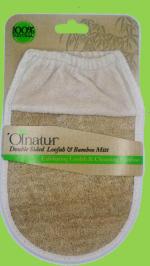

Olnatur is manufactured from specific materials based on their sustainability and are produced with minimal environmental impact, i.e. no chemical fertilizers are used. Bamboo, Hemp, Ramie, Sisal, Cactus, Sea Sponge and Loofah are some of the natural materials included in our range.

Natural materials are not only better for the planet but are also beneficial to your skin.

Natural fibres and bristles cleanse, exfoliate, scrub, smooth and soften your skin - helping it to remain healthy, beautiful and unblemished.