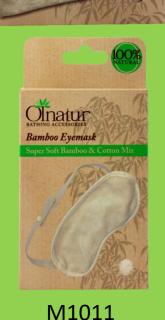

astic across the planet. This awareness is amplified with societal demands that materials ought to last longer and have less of an impact on the environment.

Olnatur is manufactured from specific materials based on their sustainability and are produced with minimal environmental impact, i.e. no chemical fertilizers are used. Bamboo, Hemp, Ramie, Sisal, Cactus, Sea Sponge and Loofah are some of the natural materials included in our range.

Natural materials are not only better for the planet but are also beneficial to your skin.

Natural fibres and bristles cleanse, exfoliate, scrub, smooth and soften your skin - helping it to remain healthy, beautiful and unblemished.





M1018





M1027

M1012

Constant

BATHING ACCESSORIES

Bamboo & Cotton Headband

Supersoft, Double Layered Comfort



M1010

Constant

Batting Accessories

Linen & Bamboo Face Cloth

2 Sided Linen & Bamboo Facial Cloths









M1019

M1018

Olnatur

Muslin Face Cloths

Double Layered Facial Cloth

M1014



M1004





M1005

M1003





M1006

M1002





M1001



M1007

M1020

Olnatur Hemp Toiletries Bag



M1021







M1017

M1029





M1023



M1025





M1007







M1027









M1022