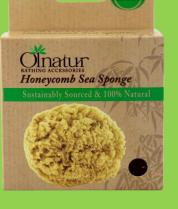

Olnatur is manufactured from specific materials based on their sustainability and are produced with minimal environmental impact, i.e. no chemical fertilizers are used. Bamboo, Hemp, Ramie, Sisal, Cactus, Sea Sponge and Loofah are some of the natural materials included in our range.