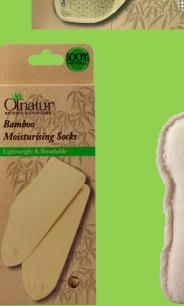

r and have less of an impact on the environment.

Olnatur is manufactured from specific materials based on their sustainability and are produced with minimal environmental impact, i.e. no chemical fertilizers are used. Bamboo, Hemp, Ramie, Sisal, Cactus, Sea Sponge and Loofah are some of the natural materials included in our range.

Natural materials are not only better for the planet but are also beneficial to your skin.

Natural fibres and bristles cleanse, exfoliate, scrub, smooth and soften your skin - helping it to remain healthy, beautiful and unblemished.





M1018





M1027

M1012

Constant

BATHING ACCESSORIES

Bamboo & Cotton Headband

Supersoft, Double Layered Comfort



M1010

Constant

Batting Accessories

Linen & Bamboo Face Cloth

2 Sided Linen & Bamboo Facial Cloths









M1019

M1018

Olnatur

Muslin Face Cloths

Double Layered Facial Cloth

M1014



M1004





M1005

M1003





M1006

M1002





M1001



M1007

M1020

Olnatur Hemp Toiletries Bag



M1021







M1017

M1029





M1023



M1025





M1007







M1027









M1022