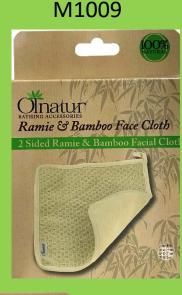

ger and have less of an impact on the environment.

Olnatur is manufactured from specific materials based on their sustainability and are produced with minimal environmental impact, i.e. no chemical fertilizers are used. Bamboo, Hemp, Ramie, Sisal, Cactus, Sea Sponge and Loofah are some of the natural materials included in our range.

Natural materials are not only better for the planet but are also beneficial to your skin.

Natural fibres and bristles cleanse, exfoliate, scrub, smooth and soften your skin - helping it to remain healthy, beautiful and unblemished.





M1018





M1027

M1012

Constant

BATHING ACCESSORIES

Bamboo & Cotton Headband

Supersoft, Double Layered Comfort



M1010

Constant

Batting Accessories

Linen & Bamboo Face Cloth

2 Sided Linen & Bamboo Facial Cloths









M1019

M1018

Olnatur

Muslin Face Cloths

Double Layered Facial Cloth

M1014



M1004





M1005

M1003





M1006

M1002





M1001



M1007

M1020

Olnatur Hemp Toiletries Bag



M1021







M1017

M1029





M1023



M1025





M1007







M1027









M1022