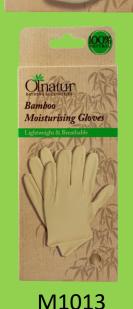

onger and have less of an impact on the environment.

Olnatur is manufactured from specific materials based on their sustainability and are produced with minimal environmental impact, i.e. no chemical fertilizers are used. Bamboo, Hemp, Ramie, Sisal, Cactus, Sea Sponge and Loofah are some of the natural materials included in our range.

Natural materials are not only better for the planet but are also beneficial to your skin.

Natural fibres and bristles cleanse, exfoliate, scrub, smooth and soften your skin - helping it to remain healthy, beautiful and unblemished.





M1018





M1027

M1012

Constant

BATHING ACCESSORIES

Bamboo & Cotton Headband

Supersoft, Double Layered Comfort



M1010

Constant

Batting Accessories

Linen & Bamboo Face Cloth

2 Sided Linen & Bamboo Facial Cloths









M1019

M1018

Olnatur

Muslin Face Cloths

Double Layered Facial Cloth

M1014



M1004





M1005

M1003





M1006

M1002





M1001



M1007

M1020

Olnatur Hemp Toiletries Bag



M1021







M1017

M1029





M1023



M1025





M1007







M1027









M1022