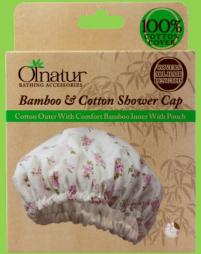

M1018

M1027

M1012

Constant

BATHING ACCESSORIES

Bamboo & Cotton Headband

Supersoft, Double Layered Comfort

M1010