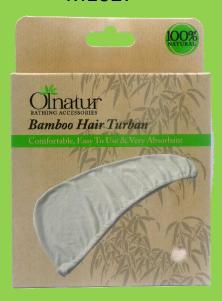

Olnatur is manufactured from specific materials based on their sustainability and are produced with minimal environmental impact, i.e. no chemical fertilizers are used. Bamboo, Hemp, Ramie, Sisal, Cactus, Sea Sponge and Loofah are some of the natural materials included in our range.

Natural materials are not only better for the planet but are also beneficial to your skin.

Natural fibres and bristles cleanse, exfoliate, scrub, smooth and soften your skin - helping it to remain healthy, beautiful and unblemished.