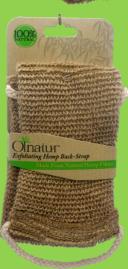

Olnatur is manufactured from specific materials based on their sustainability and are produced with minimal environmental impact, i.e. no chemical fertilizers are used. Bamboo, Hemp, Ramie, Sisal, Cactus, Sea Sponge and Loofah are some of the natural materials included in our range.

Natural materials are not only better for the planet but are also beneficial to your skin.

Natural fibres and bristles cleanse, exfoliate, scrub, smooth and soften your skin - helping it to remain healthy, beautiful and unblemished.