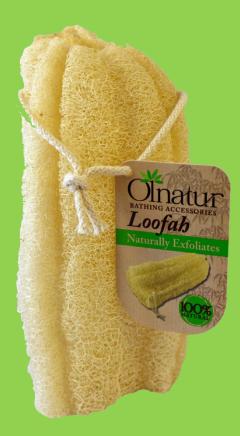

Olnatur is manufactured from specific materials based on their sustainability and are produced with minimal environmental impact, i.e. no chemical fertilizers are used. Bamboo, Hemp, Ramie, Sisal, Cactus, Sea Sponge and Loofah are some of the natural materials included in our range.

Natural materials are not only better for the planet but are also beneficial to your skin.

Natural fibres and bristles cleanse, exfoliate, scrub, smooth and soften your skin - helping it to remain healthy, beautiful and unblemished.