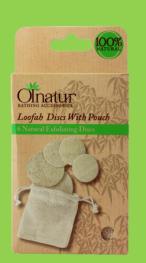

Olnatur is manufactured from specific materials based on their sustainability and are produced with minimal environmental impact, i.e. no chemical fertilizers are used. Bamboo, Hemp, Ramie, Sisal, Cactus, Sea Sponge and Loofah are some of the natural materials included in our range.