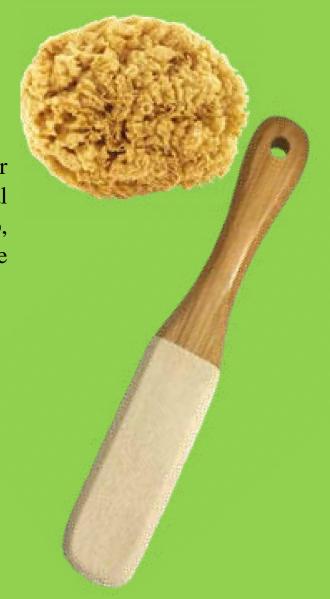

Scrub Mitts, Brushes, Face Cloths and Sea Sponges.

Our Max-Link factory is located in Ningbo, China and is a fully integrated unit which allows for provision of varied product options leading to competitive prices, consistent high levels of quality control and uniformity of packaging.

Olnatur is manufactured from specific materials based on their sustainability and are produced with minimal environmental impact, i.e. no chemical fertilizers are used. Bamboo, Hemp, Ramie, Sisal, Cactus, Sea Sponge and Loofah are some of the natural materials included in our range.

Natural materials are not only better for the planet but are also beneficial to your skin.

Natural fibres and bristles cleanse, exfoliate, scrub, smooth and soften your skin - helping it to remain healthy, beautiful and unblemished.