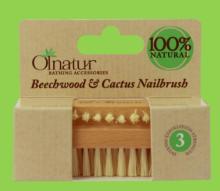

Olnatur is manufactured from specific materials based on their sustainability and are produced with minimal environmental impact, i.e. no chemical fertilizers are used. Bamboo, Hemp, Ramie, Sisal, Cactus, Sea Sponge and Loofah are some of the natural materials included in our range.

Natural materials are not only better for the planet but are also beneficial to your skin.

Natural fibres and bristles cleanse, exfoliate, scrub, smooth and soften your skin - helping it to remain healthy, beautiful and unblemished.