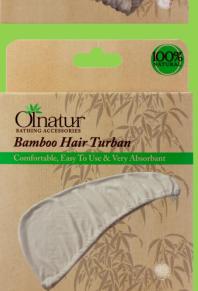

M1018

M1027

M1012

Constant

BATHING ACCESSORIES

Bamboo & Cotton Headband

Supersoft, Double Layered Comfort

M1010