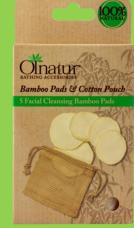

Olnatur is manufactured from specific materials based on their sustainability and are produced with minimal environmental impact, i.e. no chemical fertilizers are used. Bamboo, Hemp, Ramie, Sisal, Cactus, Sea Sponge and Loofah are some of the natural materials included in our range.

Natural materials are not only better for the planet but are also beneficial to your skin.

Natural fibres and bristles cleanse, exfoliate, scrub, smooth and soften your skin - helping it to remain healthy, beautiful and unblemished.