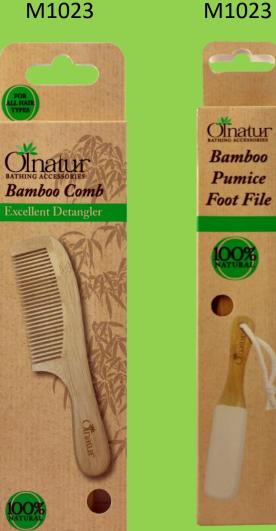

Olnatur is manufactured from specific materials based on their sustainability and are produced with minimal environmental impact, i.e. no chemical fertilizers are used. Bamboo, Hemp, Ramie, Sisal, Cactus, Sea Sponge and Loofah are some of the natural materials included in our range.