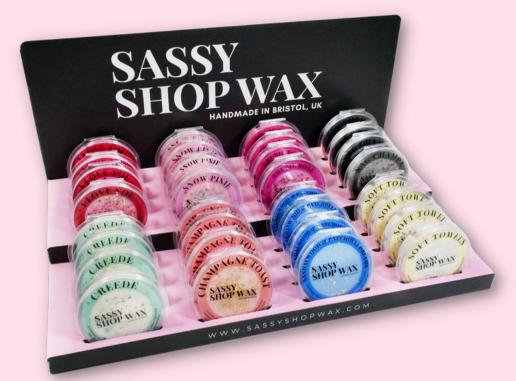

### Point of Sale

The perfect way to display your Sassy Wax products in-store to maximise sales opportunities.

Our countertop display unit can hold up to 32 of our Sassy Shop Segment Pots. This along with our Tall Display Stand which is able to hold all our Sassy Shop products, will help with merchandising and optimise space.

SASSY COUNTER TOP DISPLAY L: 52CM / W: 30.5CM / H: 25CM

SASSY TALL DISPLAY STAND L: 46.5CM / W: 36.5CM / H: 171CM