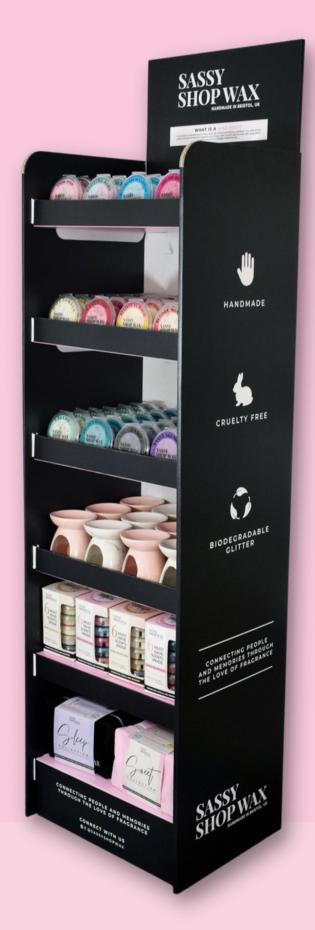

### Point of Sale

The perfect way to display your Sassy Wax products in-store to maximise sales opportunities.

Our countertop display unit can hold up to 32 of our Sassy Shop Segment Pots. This along with our Tall Display Stand which is able to hold all our Sassy Shop products, will help with merchandising and optimise space.

SASSY COUNTER TOP DISPLAY L: 52CM / W: 30.5CM / H: 25CM

SASSY TALL DISPLAY STAND L: 46.5CM / W: 36.5CM / H: 171CM

# MOST POPULAR SASSY TALL DISPLAY STAND

CONTACT US TO FIND OUT MORE!

TEL: 07593 955735

EMAIL: GORDON@SASSYSHOPWAX.COM

UNIT 11, VERTEX PARK NORTH, BRISTOL, BS16 7LB

WWW.SASSYSHOPWAX.COM