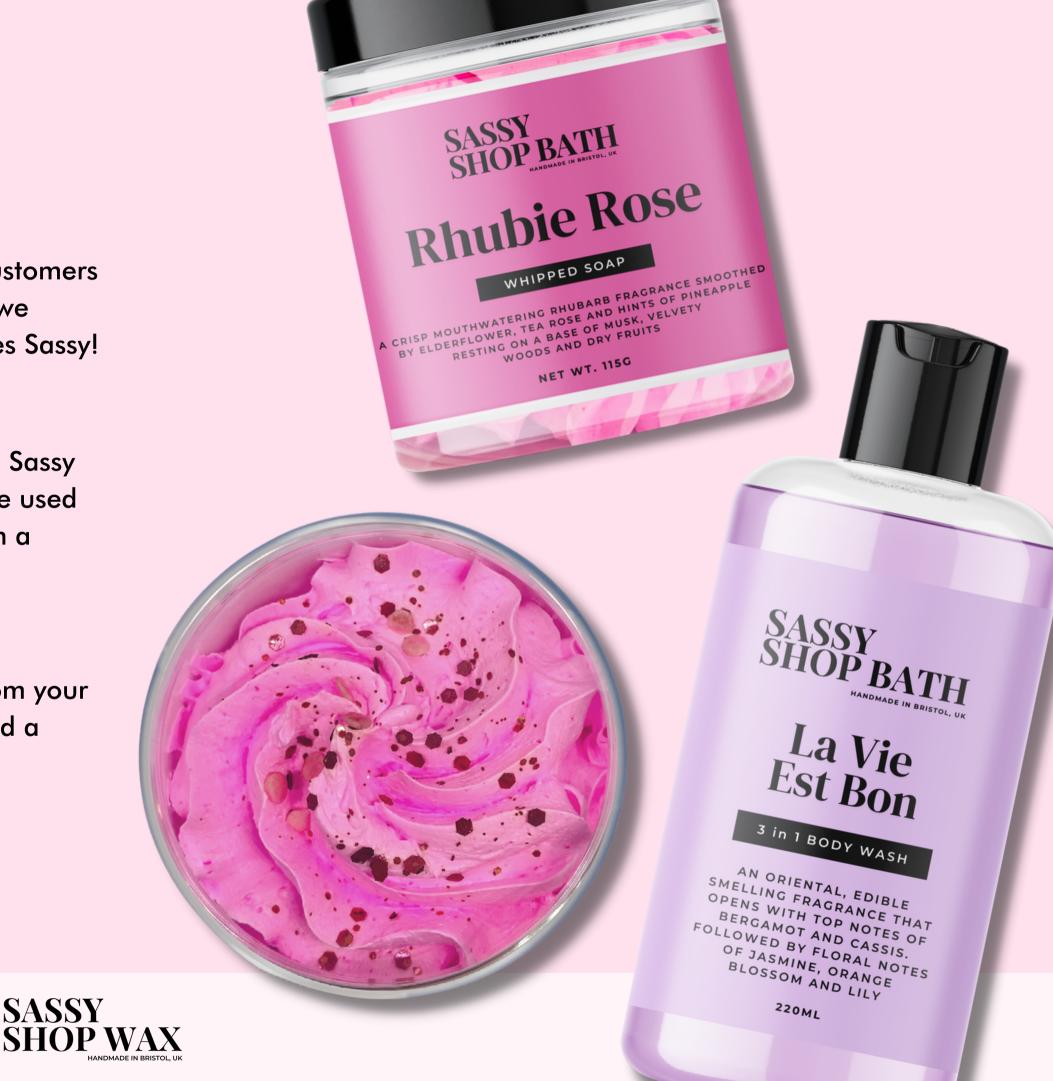

# Sassy Shop Bath

Sassy Shop Bath was introduced in 2021 to allow our customers to relax and unwind. Using our best selling fragrances, we perfected our range to make your bath and shower times Sassy!

#### 3-IN-1 WASH

These have been specially created to turn your favourite Sassy scent into your favourite bathroom product, these can be used as a shower gel, bubble bath or hand wash. Available in a 220ML bottle.

#### WHIPPED SOAPS

Hugely popular!! Our Whipped Soaps gently cleanse from your hands to your toes. A soft, indulgent foaming texture and a heady perfume that stays with you all day.

#### La Vie Est Bon

An oriental, edible smelling fragrance that opens with top notes of bergamot grapefruit and cassis, followed by floral notes of jasmine orange blossom and lily

A crisp mouthwatering rhubarb fragrance smoothed by elderflower, tea rose and hints of pineapple resting on a base of musk, velvety woods and dry fruits