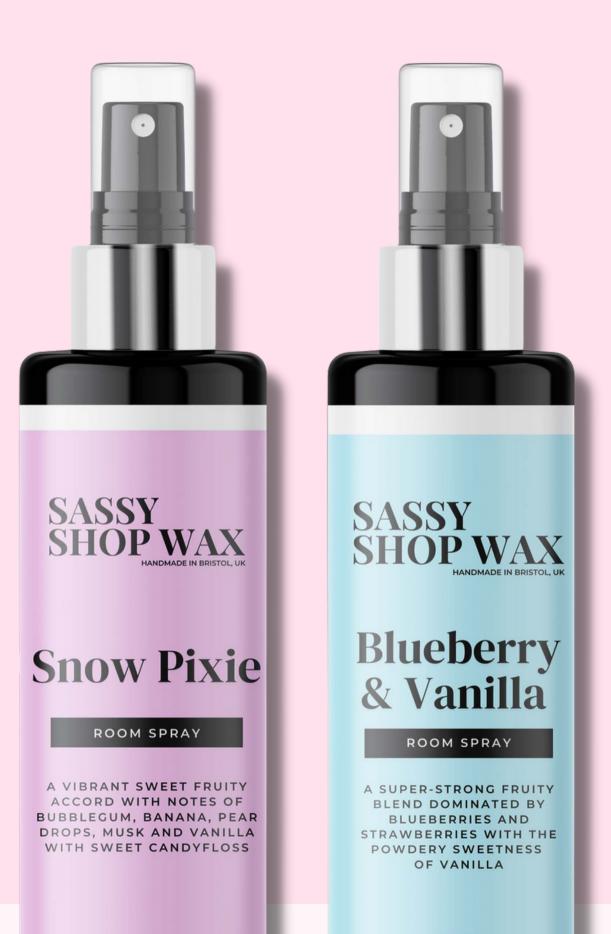

#### Blueberry & Vanilla

A super-strong fruity blend dominated by blueberries and strawberries with the powdery sweetness of vanilla

A vibrant, sweet, fruity accord with notes of bubblegum, banana, pear drops, musk and vanilla with sweet candy floss

## Home Fragrance

Home fragrance is in demand more than ever. Along with our hugely popular wax melts, we offer a range of room sprays to keep your homes filled with fragrance all day long.

Our beautifully scented room sprays are available in all of our best selling scents for a quick hit of your favourite fragrance.