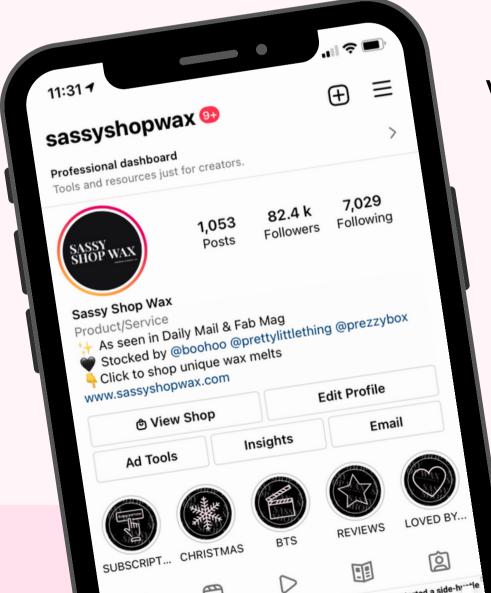

# Our Community

We have a Facebook online community group of 17.5k members which offers real reviews about our products, allows our consumers to connect with each other and hear about our latest product launches and more.

We also have a large following on Instagram with over 82k followers.

**CONNECT WITH US** 

@SASSYSHOPWAX