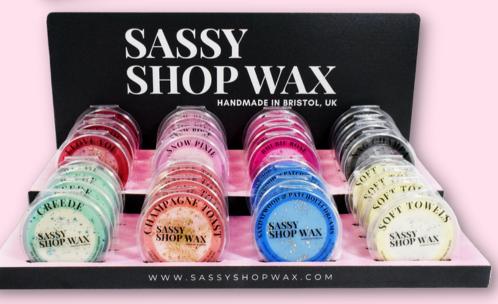

### Point of Sale

The perfect way to display your Sassy Wax products in-store to maximise sales opportunities.

Our countertop display unit can hold up to 32 of our Sassy Shop Segment Pots. This along with our Tall Display Stand which is able to hold all our Sassy Shop products, will help with merchandising and optimise space.

SASSY COUNTER TOP DISPLAY L: 52CM / W: 30.5CM / H: 25CM

SASSY TALL DISPLAY STAND L: 46.5CM / W: 36.5CM / H: 171CM