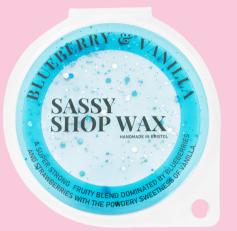

#### Blueberry & Vanilla

A super-strong fruity blend dominated by blueberries and strawberries with the powdery sweetness of vanilla

A vibrant, sweet, fruity accord with notes of bubblegum, banana, pear drops, musk and vanilla with sweet candy floss