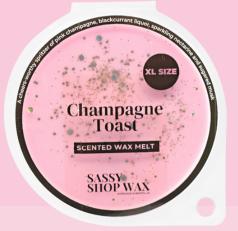

#### Champagne Toast

A cheers-worthy spritzer of pink champagne, blackcurrant liquor, sparkling nectarine and sugared musk