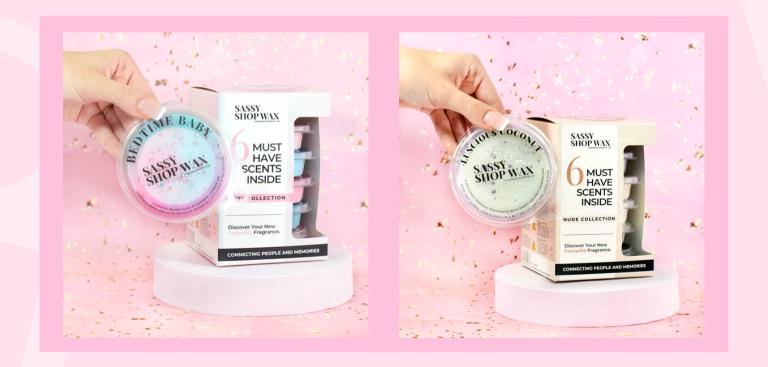

# Why Wax Melts?

All of our Sassy Shop Wax melts are handmade in house by the Sassy team in our Bristol workshop. We have a library of over 500 scents and release new scents to wholesale every month. We create exclusive Sassy scents that can't be found anywhere else.

Wax melts are far more cost-effective than candles, with the scent from 1 segment typically lasting 12 hours.

Simply pop one segment of your favourite wax melt into a tealight or electric burner and melt the wax to release the fragrance, filling your room with a beautiful aroma.

Consistent customer feedback is that our wax melts are stronger and longer-lasting than any other leading brands on the market.