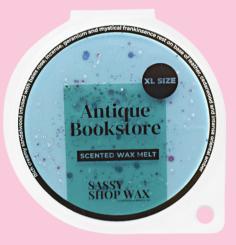

#### **Antique Bookstore**

Baies rose, incense and rock rose, dry black pepper supported by a rich woody base of cedarwood, sandalwood, sensual amber, leather, musk, vetivert, patchouli, moss and vanilla