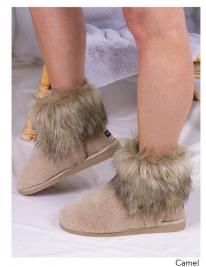

## Sheepskin Slippers

SHEEPSKIN COLLECTION

GBP

Introducing our ethically sourced, luxury sheepskin slipper range. With warm sheepskin lining and hard wearing, durable outsoles they're perfect for year round, indoor and outdoor use.

Sheepskin slider mule Available in sizes S, M, L

OODL

24.00 / 60.00 GBP

Sheepskin mule Available in sizes S, M, L

LONDON