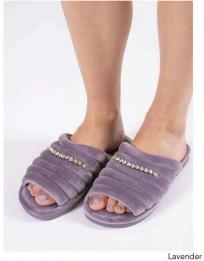

eam Pin

FREYA

14.00 / 35.00 GBP

Fluffy crossover slider with jewel embellishment Available in S, M, L

Colour Options

**FLORENCE** 

14.00 / 35.00 GBP

Lattice Faux Fur Slider with jewel embellishment Available in S, M, L