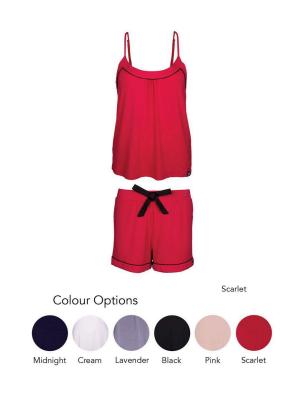

#### BAMBOO CAMI SHORT PYJAMA SET

18.80 / 43.00 GBP

Available in whole sizes
UK Sizes 8-20
US Sizes 4-16
Fabric Composition: 95% bamboo, 5% elastane