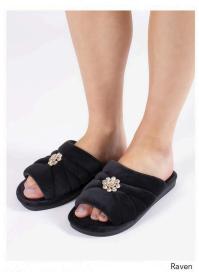

eam Pin

FREYA

14.00 / 35.00 GBP

Fluffy crossover slider with jewel embellishment Available in S, M, L

Colour Options

**FLORENCE** 

14.00 / 35.00 GBP

Lattice Faux Fur Slider with jewel embellishment Available in S, M, L

Colour Options

CHARLEY

11.50 / 29.00 GBP

Tri-colour slider slipper Available in S,M,L

LONDON

ETTA

11.50 / 29.00 GBP

Big Pom Cuffed Mule Available in S, M, L