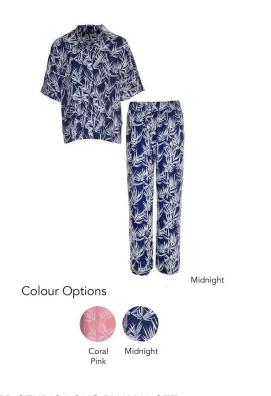

#### BAMBOO SHIRT SHORT SET

19.60 / 45.00 GBP

Available in whole sizes
UK Sizes 8-20
US Sizes 4-16

LONDON