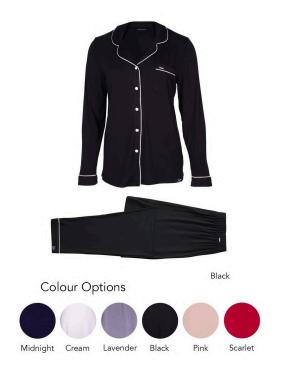

#### BAMBOO LACE PYJAMA SET

24.00 / 60.00 GBP

Available in whole sizes
UK Sizes 8-20
US Sizes 4-16
Fabric Composition: 95% bamboo, 5% elastane