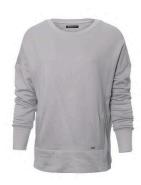

#### BAMBOO LEISURE CREW NECK SWEATSHIRT

20.00 / 50.00 GBP

Dove

Grey

Available in dual sizes UK Sizes 8-10 to 18-20 US Sizes 4-6 to 14-16

Fabric Composition: 70% Bamboo, 30% Cotton

Colour Options