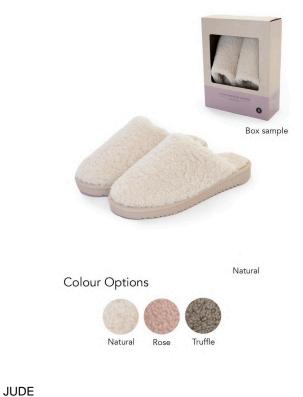

Sheepskin slider mule Available in sizes S, M, L

OODL

24.00 / 60.00 GBP

Sheepskin mule Available in sizes S, M, L

LONDON