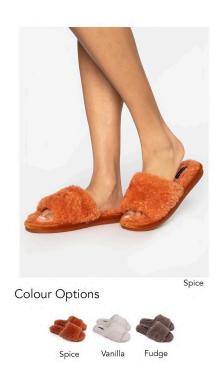

Leopard

ANYA LEOPARD

12.00 / 30.00 GBP

Best selling faux fur slider with bow and diamante embellishment Available in S-XL

Colour Options

DOLLY

11.00 / 29.00 GBP

Pom pom slider slipper Available is S, M, L