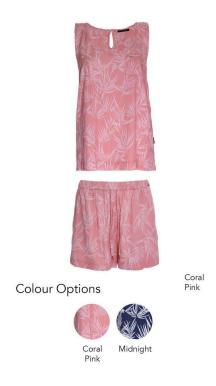

#### BAMBOO CAMI SHORT PYJAMA SET

18.80 / 43.00 GBP

Available in whole sizes
UK Sizes 8-20
US Sizes 4-16
Fabric Composition: 95% bamboo, 5% elastane