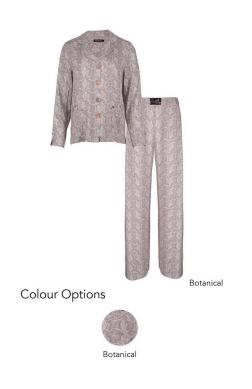

#### BAMBOO PYJAMA SET - PRINT

26.20 / 60.00 GBP

Available in whole sizes
UK Sizes 8-20
US Sizes 4-16
Fabric Composition: 95% bamboo, 5% elastane