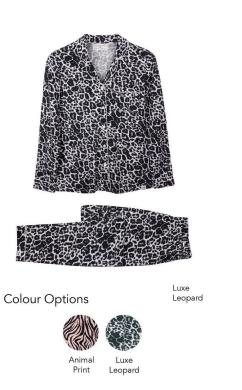

#### BAMBOO SHIRT SHORT SET - PRINT

Print

Leopard

21.80 / 50.00 GBP

Available in whole sizes
UK Sizes 8-20
US Sizes 4-16
Fabric Composition: 95% bamboo, 5% elastane