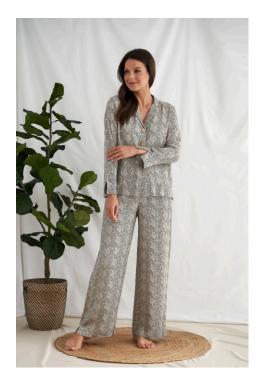

#### STUDIO PJ - PRINT

27.20 / 68.00 GBP

Available in dual sizes
UK Sizes 8-10 to 14-16
US Sizes 4-6 to 10-12
Fabric Composition: 100% viscose