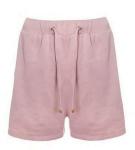

#### BAMBOO LEISURE SHORTS

14.00 / 35.00 GBP

Rose

Available in dual sizes UK Sizes 8-10 to 18-20 US Sizes 4-6 to 14-16

Fabric Composition: 70% Bamboo, 30% Cotton

LONDON