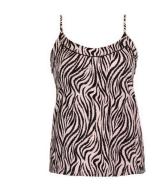

#### **BAMBOO CHEMISE**

18.80 / 43.00 GBP

Available in whole sizes
UK Sizes 8-20
US Sizes 4-16
Fabric Composition: 95% bamboo, 5% elastane

Colour Options

Luxe

Leopard

Luxe Anima Leopard Print

BAMBOO CHEMISE - PRINT