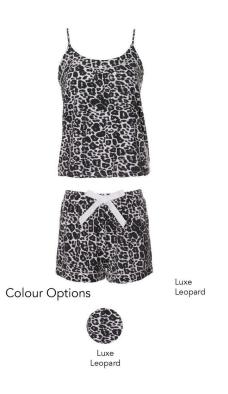

#### **BAMBOO CHEMISE**

18.80 / 43.00 GBP

Available in whole sizes
UK Sizes 8-20
US Sizes 4-16
Fabric Composition: 95% bamboo, 5% elastane

Colour Options

Luxe

Leopard

Luxe Anima Leopard Print

BAMBOO CHEMISE - PRINT