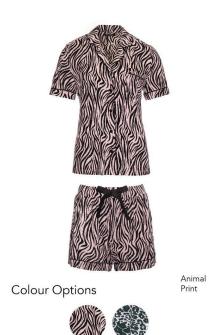

#### BAMBOO PYJAMA SET - PRINT

26.20 / 60.00 GBP

Available in whole sizes
UK Sizes 8-20
US Sizes 4-16
Fabric Composition: 95% bamboo, 5% elastane

#### BAMBOO SHIRT SHORT SET - PRINT

Print

Leopard

21.80 / 50.00 GBP

Available in whole sizes
UK Sizes 8-20
US Sizes 4-16
Fabric Composition: 95% bamboo, 5% elastane