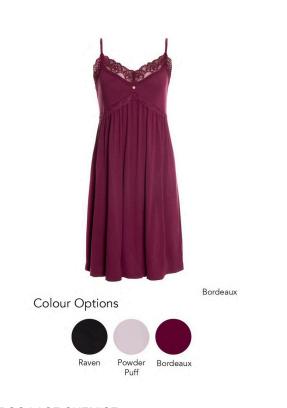

#### BAMBOO LACE CHEMISE

18.00 / 45.00 GBP

Available in whole sizes UK Sizes 8-20 US Sizes 4-16

Fabric Composition: 95% bamboo, 5% elastane