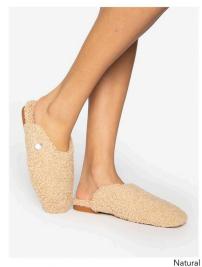

atural Charc

CARLA

17.50 / 48.00 GBP

The Carla Slippers can be worn outside thanks to their durable outsole. They come in a premium cardboard box with a textile handle

Available in whole sizes

UK sizes 3 to 7