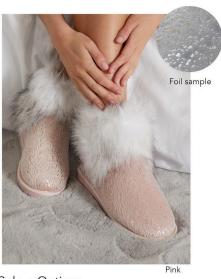

Colour Options

nk Gre

**GISELLE** 

14.00 / 35.00 GBP

Fur topped boot Available in S, M, L

Colour Options

Snow Leopard

FERN