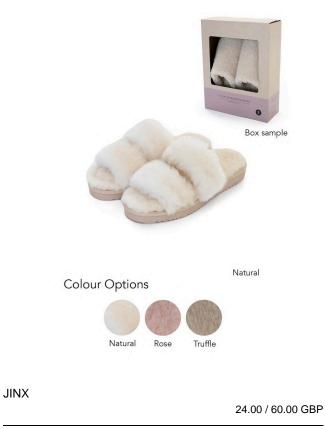

Sheepskin slider mule Available in sizes S, M, L

OODL

24.00 / 60.00 GBP

Sheepskin mule Available in sizes S, M, L

LONDON