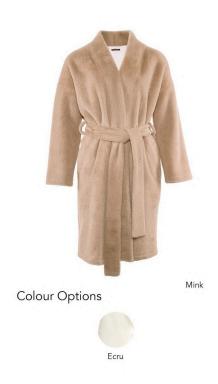

#### BAMBOO KIMONO

26.20 / 60.00 GBP

Available in dual sizes S/M, M/L, L/XL

LONDON