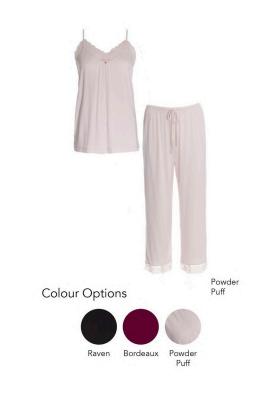

#### BAMBOO LACE CAMI CROPPED TROUSER SET

22.00 / 55.00 GBP

Available in whole sizes

UK Sizes 8-20

US Sizes 4-16

LONDON