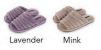

eam Pin

FREYA

14.00 / 35.00 GBP

Fluffy crossover slider with jewel embellishment Available in S, M, L

Colour Options

**FLORENCE** 

14.00 / 35.00 GBP

Lattice Faux Fur Slider with jewel embellishment Available in S, M, L