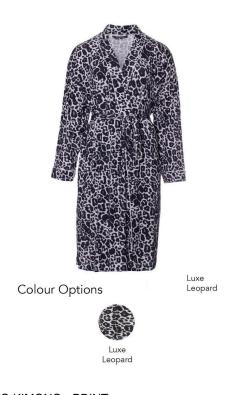

#### BAMBOO KIMONO - PRINT

28.40 / 65.00 GBP

Available in dual sizes S/M, M/L, L/XL

LONDON

Lounge -

LONDON

Colour Options

Dove Grey Rose