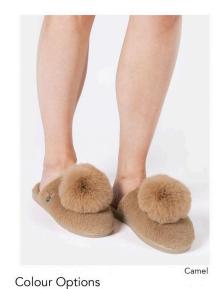

CANDY

11.00 / 29.00 GBP

Curly fur slider slipper Available in S, M, L

COCO

12.00 / 30.00 GBP

Sophisticated pom mule slipper Available in S,M,L

LONDON

Colour Options