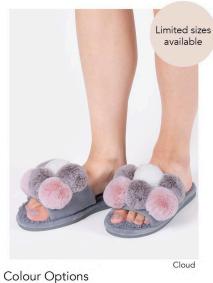

#### **CLOUD ROBE**

26.00 / 65.00 GBP

Available in dual sizes S/M, M/L, L/XL Fabric Composition: 100% polyester

Colour Options

DAISY

11.00 / 29.00 GBP

Multi-coloured pom pom slider slipper Available in S, M, L

LONDON

Colour Options

Powde Puff

Powder Puff