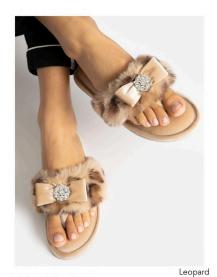

12.00 / 30.00 GBP

Best selling toe post with diamante and bow detail Available in S-XL

Colour Options

ANYA

11.00 / 29.00 GBP

Best selling slider slipper Available in S-XL

LONDON

Colour Options

Leopard

ANYA LEOPARD

12.00 / 30.00 GBP

Best selling faux fur slider with bow and diamante embellishment Available in S-XL

Colour Options

DOLLY

11.00 / 29.00 GBP

Pom pom slider slipper Available is S, M, L