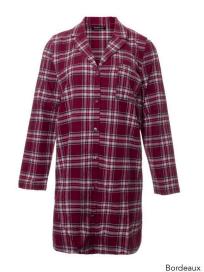

## Seasonal

Colour Options

PLAID NIGHTSHIRT

16.00 / 40.00 GBP

Available in dual sizes UK Sizes 8-10 to 18-20 US Sizes 4-6 to 14-16

Fabric Composition: 100% Polyester

Colour Options

PLAID PYJAMA SET