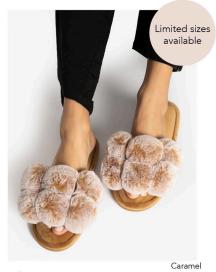

Colour Options

DAISY

11.00 / 29.00 GBP

Multi-coloured pom pom slider slipper Available in S, M, L

LONDON

Colour Options

Powde Puff

Powder Puff