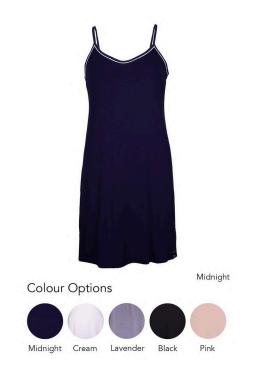

#### BAMBOO LACE CHEMISE

18.00 / 45.00 GBP

Available in whole sizes UK Sizes 8-20 US Sizes 4-16

Fabric Composition: 95% bamboo, 5% elastane