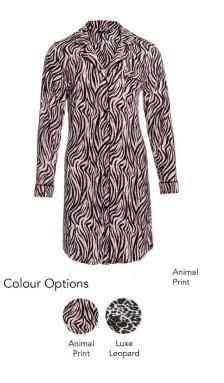

#### BAMBOO NIGHTSHIRT - PRINT

21.80 / 50.00 GBP

Available in whole sizes UK Sizes 8-20

US Sizes 4-16

LONDON