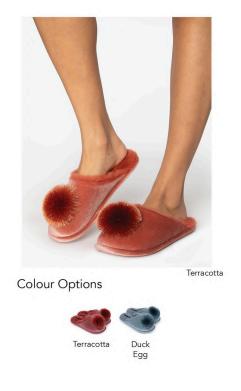

Colour Options

DAISY

11.00 / 29.00 GBP

Multi-coloured pom pom slider slipper Available in S, M, L

LONDON

Colour Options

Powde Puff

Powder Puff

FIFI

15.20 / 38.00 GBP

Fluffy bejewelled slider Available in S, M, L

Colour Options

aven

Powder Puff

FAYE

14.00 / 35.00 GBP