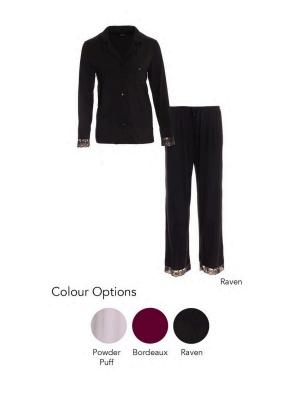

#### BAMBOO LACE PYJAMA SET

24.00 / 60.00 GBP

Available in whole sizes
UK Sizes 8-20
US Sizes 4-16
Fabric Composition: 95% bamboo, 5% elastane