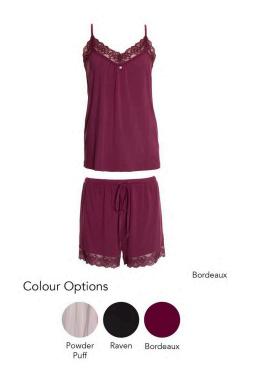

#### BAMBOO LACE CAMI SHORT PYJAMA SET

19.20 / 48.00 GBP

Available in whole sizes
UK Sizes 8-20
US Sizes 4-16
Fabric Composition: 95% bamboo, 5% elastane