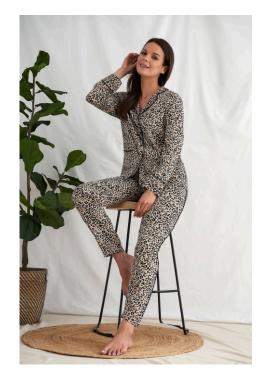

#### BAMBOO SHIRT SHORT SET - PRINT

Print

Leopard

21.80 / 50.00 GBP

Available in whole sizes
UK Sizes 8-20
US Sizes 4-16
Fabric Composition: 95% bamboo, 5% elastane