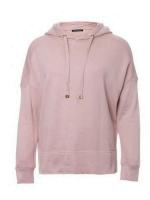

#### BAMBOO LEISURE CREW NECK SWEATSHIRT

20.00 / 50.00 GBP

Dove

Grey

Available in dual sizes UK Sizes 8-10 to 18-20 US Sizes 4-6 to 14-16

Fabric Composition: 70% Bamboo, 30% Cotton

Colour Options