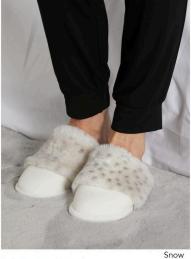

Colour Options

nk Gre

**GISELLE** 

14.00 / 35.00 GBP

Fur topped boot Available in S, M, L

Colour Options

Snow Leopard

FERN

14.00 / 35.00 GBP

Animal print faux fur bootie Available in S, M, L

LONDON