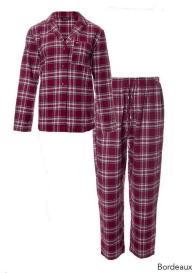

## Seasonal

Colour Options

PLAID NIGHTSHIRT

16.00 / 40.00 GBP

Available in dual sizes UK Sizes 8-10 to 18-20 US Sizes 4-6 to 14-16

Fabric Composition: 100% Polyester

Colour Options

PLAID PYJAMA SET

22.40 / 56.00 GBP

Available in dual sizes UK Sizes 8-10 to 18-20 US Sizes 4-6 to 14-16

Fabric Composition: 100% Polyester

LONDON

Robes -

LONDON