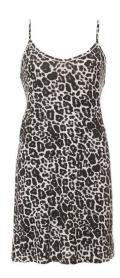

#### BAMBOO PYJAMA SET - PRINT

26.20 / 60.00 GBP

Available in whole sizes
UK Sizes 8-20
US Sizes 4-16
Fabric Composition: 95% bamboo, 5% elastane