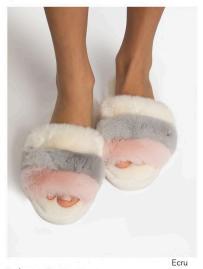

FIFI

15.20 / 38.00 GBP

Fluffy bejewelled slider Available in S, M, L

Colour Options

aven

Powder Puff

FAYE

14.00 / 35.00 GBP