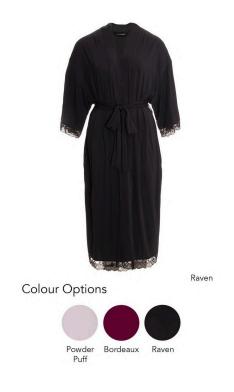

#### BAMBOO LACE KIMONO

26.00 / 65.00 GBP

Available in dual sizes S/M, M/L, L/XL