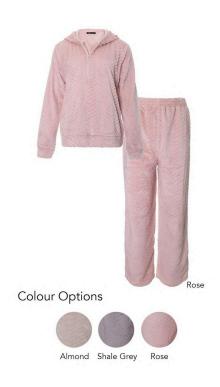

#### COSY CHEVRON LOUNGE SUIT

26.00 / 65.00 GBP

Available in dual sizes UK Sizes 8-10 to 18-20 US Sizes 4-6 to 14-16

Fabric Composition: 100% Polyester

LONDON