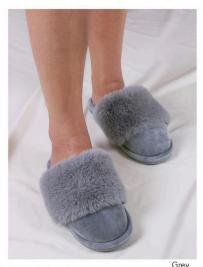

Sheepskin slider mule Available in sizes S, M, L

OODL

24.00 / 60.00 GBP

Sheepskin mule Available in sizes S, M, L

LONDON