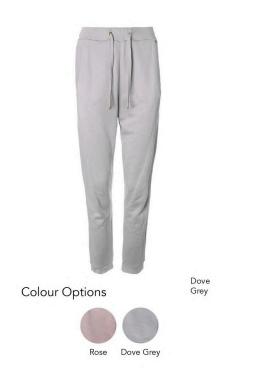

#### BAMBOO LEISURE JOGGER

20.00 / 50.00 GBP

Available in dual sizes
UK Sizes 8-10 to 18-20
US Sizes 4-6 to 14-16
Fabric Composition: 70% Bamboo, 30% Cotton

22.00 / 55.00 GBP

Available in dual sizes UK Sizes 8-10 to 18-20 US Sizes 4-6 to 14-16 Fabric Composition: 70% Bamboo, 30% Cotton

Colour Options

Rose Dove Grey