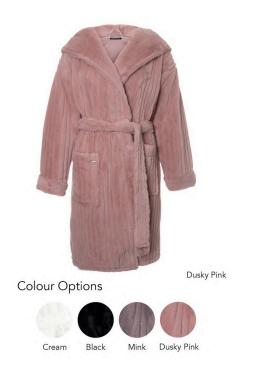

#### BAMBOO LACE KIMONO

26.00 / 65.00 GBP

Available in dual sizes S/M, M/L, L/XL