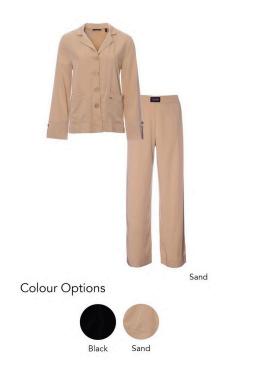

#### BAMBOO LACE PYJAMA SET

24.00 / 60.00 GBP

Available in whole sizes
UK Sizes 8-20
US Sizes 4-16
Fabric Composition: 95% bamboo, 5% elastane