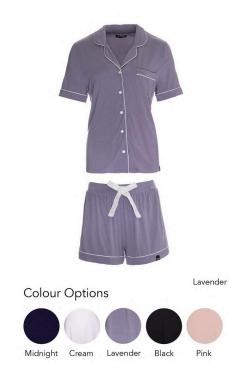

#### BAMBOO LACE PYJAMA SET

24.00 / 60.00 GBP

Available in whole sizes
UK Sizes 8-20
US Sizes 4-16
Fabric Composition: 95% bamboo, 5% elastane