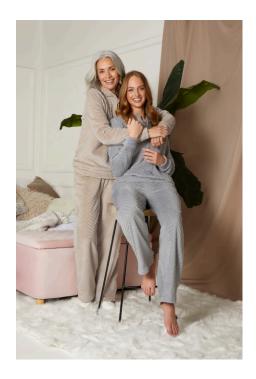

#### BAMBOO LEISURE CREW NECK SWEATSHIRT

20.00 / 50.00 GBP

Dove

Grey

Available in dual sizes UK Sizes 8-10 to 18-20 US Sizes 4-6 to 14-16

Fabric Composition: 70% Bamboo, 30% Cotton

Colour Options

#### BAMBOO LEISURE JOGGER

20.00 / 50.00 GBP

Available in dual sizes
UK Sizes 8-10 to 18-20
US Sizes 4-6 to 14-16
Fabric Composition: 70% Bamboo, 30% Cotton