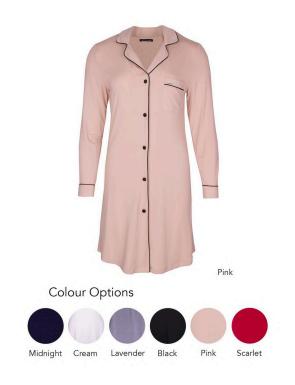

#### BAMBOO NIGHTSHIRT

19.60 / 45.00 GBP

Available in whole sizes UK Sizes 8-20 US Sizes 4-16

Fabric Composition: 95% bamboo, 5% elastane