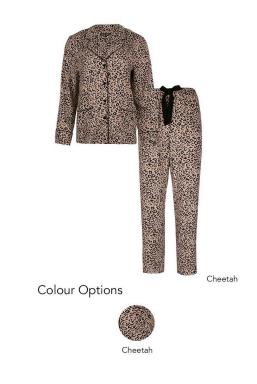

#### BAMBOO SHIRT SHORT SET - PRINT

Print

Leopard

21.80 / 50.00 GBP

Available in whole sizes
UK Sizes 8-20
US Sizes 4-16
Fabric Composition: 95% bamboo, 5% elastane