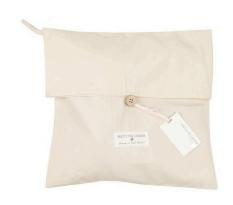

#### **COTTON GIFT BAG**

2.50 / 5.00 GBP

Organic cotton gift bag with a coconut button. Perfect for slipper packaging.