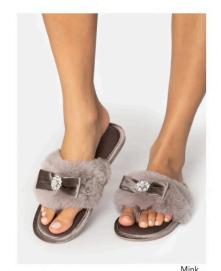

## Slippers

Colour Options

**AMELIE** 

11.00 / 29.00 GBP

Best selling toe post with diamante and bow detail Available in S-XL

Colour Options

Leopard

AMELIE LEOPARD