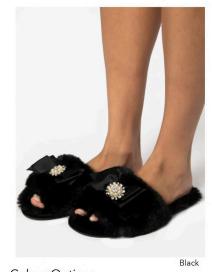

#### BAMBOO CAMI SHORT PYJAMA SET - PRINT

21.00 / 48.00 GBP

Available in whole sizes UK Sizes 8-20 US Sizes 4-16

LONDON

Colour Options

Animal Print