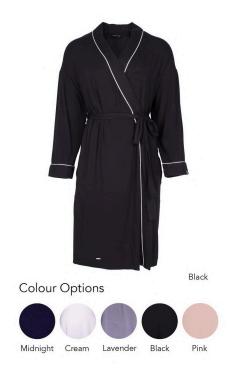

#### BAMBOO LACE KIMONO

26.00 / 65.00 GBP

Available in dual sizes S/M, M/L, L/XL