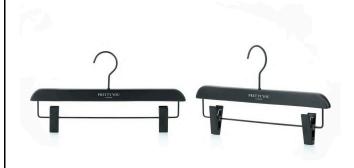

## Accessories

1.00 / 1.00 GBP

Quality black wooden clothing hangers with Pretty You branding

#### BRANDED HANGER CLIP

1.00 / 1.00 GBP

Quality black wooden clothing hangers with Pretty You branding