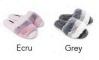

Colour Options

DAISY

11.00 / 29.00 GBP

Multi-coloured pom pom slider slipper Available in S, M, L

LONDON

Colour Options

Powde Puff

Powder Puff