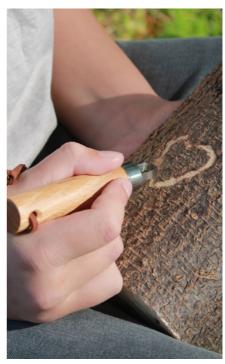

# **Huckleberry Wood Carving Tool**

Use to create your own carvings! **Design:** Koens and Middelkoop Material: FSC beechwood, spring steel, leather

Packaging: card

Sold per 6 Product: L. 11,6 cm

Made of solid bamboo with dual magnets.