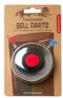

# **Huckleberry Bell Darts**

Throw the magnetic darts to make the bell ring! **Design:** Koens & Middelkoop Design

Material: steel, magnet, MDF, nylon, aluminum Packaging: kraft card HB14

Sold per 6

Product: 3,3 x dia. 8 cm