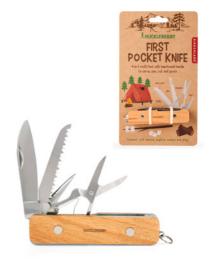

## **Huckleberry First Pocket Knife**

This pocket knife is packed with everything you need for the outdoors. Includes saw, knife, scissors,

and awl.

Design: Koens & Middelkoop Design

Material: FSC beech wood, stainless steel

HB06-F

Sold per 6

Product: 9,5 x 2,9 x 1,9 cm