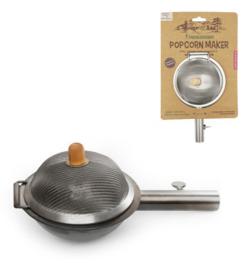

## **Huckleberry Popcorn Maker**

Attach to a stick for the perfect camping snack. **Design:** Koens & Middelkoop Design

Material: beechwood, ss430

Packaging: card Sold per 6

Product: 25 x 10 x 6,8 cm

Enjoy those windy days with your very own DIY