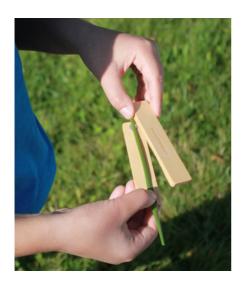

# **Huckleberry Hear the Beat of Nature**

Hold the horn to the earth & hear natures beat. Design: Koens & Middelkoop Design Material: FSC beechwood

Packaging: kraft card

**Sold per 6** Product: 4,9 x 4,9 x 17,5 cm