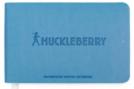

Take notes and draw outdoors with this waterproof notebook.

**Design:** Koens & Middelkoop Design **Material:** PU, stone paper, ribbon

Packaging: bellyband

Sold per 6 Product: 14 x 9 x 1.3 cm