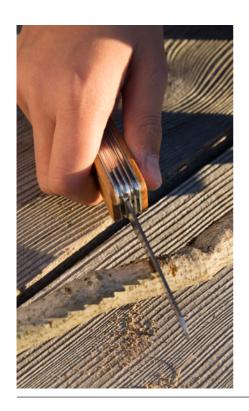

# **Huckleberry Wood Carving Tool**

Use to create your own carvings! **Design:** Koens and Middelkoop Material: FSC beechwood, spring steel, leather

Packaging: card

Sold per 6 Product: L. 11,6 cm

Made of solid bamboo with dual magnets.