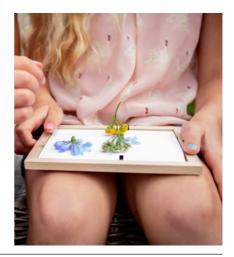

### Make Your Own Pressed Flower Frame Art

Frame your beautiful arrangements of hand picked flowers! Includes blotting paper. **Design:** Koens & Middelkoop Design **Material:** MDF, beech wood, glass,

Product: 13,2 x 17,1 x 1,4 cm