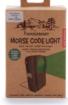

## **Huckleberry Morse Code Light**

Durable metal casing with adjustable hanging hook. Hook flips over to use as a stand.

**Design:** Koens & Middelkoop Design **Material:** ABS, iron **Packaging:** kraft card

Sold per 6

Product: 6,5 x 10,2 x 5 cm