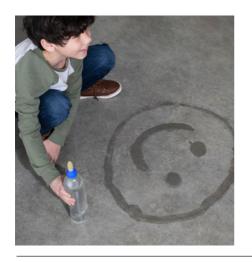

#### **Huckleberry Water Brush**

Eco-friendly brush for painting on surfaces with water. Screws onto any water bottle.

Design: Koens & Middelkoop Design Material: PP, nylon Packaging: card

Sold per 8 Product: dia. 3,1 x 7,8 cm