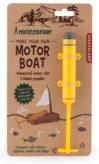

#### Make Your Own Motor Boat

Build your own boat out of a small plank of wood or thick paper. Waterproof and AAA batteries included. **Design:** Koens & Middelkoop Design **Material:** ABS, silicone

Packaging: kraft card Sold per 6 Product: 3,2 x 15,9 x 1,8 cm