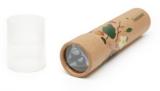

## **Huckleberry Morse Code Light**

Durable metal casing with adjustable hanging hook. Hook flips over to use as a stand.

**Design:** Koens & Middelkoop Design **Material:** ABS, iron **Packaging:** kraft card

Sold per 6

Product: 6,5 x 10,2 x 5 cm