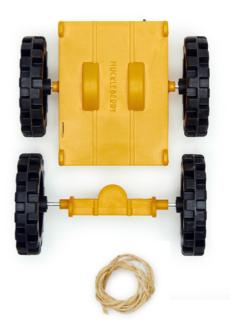

## **Huckleberry Make Your Own Car**

Build your own car! Includes 2 piece car base, 2 pieces of string, and 2-AAA batteries. **Design:** Koens & Middelkoop Design

Material: ABS, AAA batteries, motor

Packaging: card Sold per 6

Product: (Large) 7,1 x 9 x 4,9 cm