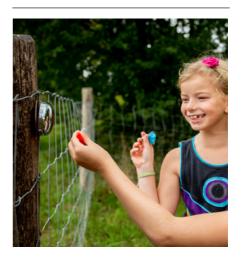

## **Huckleberry Horseshoes**

Toss the horseshoes on the post. Most points wins!

**Design:** Koens & Middelkoop Design **Material:** cast iron, leather

Packaging: kraft card

Sold per 6

Product: 7,4 x 13,9 x 1,9 cm