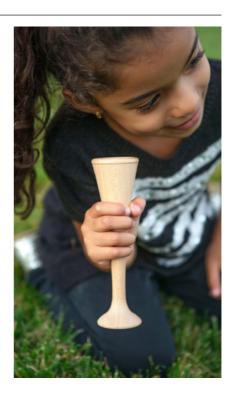

## **Huckleberry Make Your Own Car**

Build your own car! Includes 2 piece car base, 2 pieces of string, and 2-AAA batteries. **Design:** Koens & Middelkoop Design

Material: ABS, AAA batteries, motor

Packaging: card Sold per 6