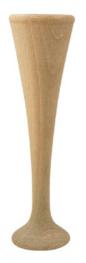

# **Huckleberry Hear the Beat of Nature**

Hold the horn to the earth & hear natures beat. Design: Koens & Middelkoop Design Material: FSC beechwood

Packaging: kraft card

**Sold per 6** Product: 4,9 x 4,9 x 17,5 cm