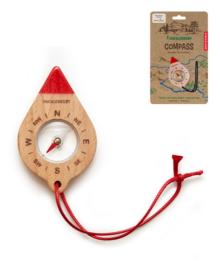

# **Huckleberry Compass**

FSC wood compass, with clear body. **Design:** Koens and Middelkoop **Material:** FSC beechwood, acrylic, iron, waxed cotton

Packaging: card Sold per 6 Product: 7,2 x 1 cm