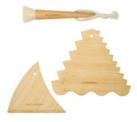

# **Huckleberry Sand Tools**

Comes with brush tool, 3 sided rake for corners and one smoothing tool.

Design: Koens & Middelkoop Design Material: bamboo, cotton, nylon Packaging: kraft color box

Sold per 6 Product: (Tools) 6 x 4,3 x 0,3 cm