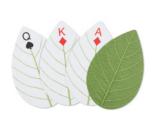

## **Huckleberry Leaf Cards**

Set of 52 playing card shaped like leaves. **Design:** Koens & Middelkoop Design

Material: paper Packaging: tin Sold per 6 Product: 6 x 10 cm