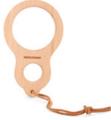

# Make Your Own Fresh Flower Necklace

Pick flowers, leaves or long thick stems to make a beautiful necklace for yourself or a friend! **Design:** Koens & Middelkoop Design

Material: leather, copper, magnet

Packaging: kraft card Sold per 12

Product: 62 x dia. 0,6 cm