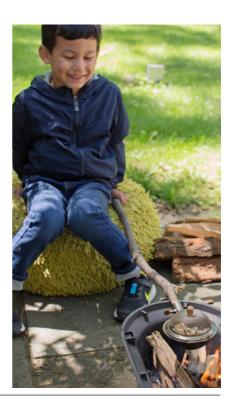

## **Huckleberry Popcorn Maker**

Attach to a stick for the perfect camping snack. **Design:** Koens & Middelkoop Design

Material: beechwood, ss430

Packaging: card Sold per 6

Product: 25 x 10 x 6,8 cm

Enjoy those windy days with your very own DIY