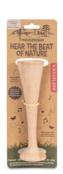

# **Huckleberry Hear the Beat of Nature**

Hold the horn to the earth & hear natures beat. Design: Koens & Middelkoop Design Material: FSC beechwood

Packaging: kraft card

**Sold per 6** Product: 4,9 x 4,9 x 17,5 cm