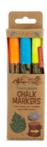

# **Huckleberry Chalk Markers**

Draw in nature. Washes away in the rain. Set of 3.

Design: Koens & Middelkoop Design

Material: PP, chalk ink

Packaging: color window box

Sold per 6

Product: 14,5 x dia. 1,5 cm