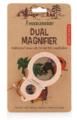

# **Dual Magnifier**

Perfect for viewing small bugs, leaves and rocks up close with 5x and 10x magnification. Shatterproof and comes with carrying loop to attach to backpacks.

Design: Koens & Middelkoop Design

Material: FSC beech wood, glass, leather Packaging: kraft card HB

Sold per 6

Product: 6,5 x 10,3 x 1,2 cm