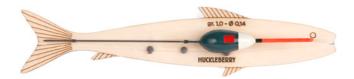

# **Huckleberry Fishing Kit**

Cast away! Attach this floater and line to any branch for a make your own fishing rod.

Design: Koens & Middelkoop Design Material: FSC basswood, nylon, lead

Packaging: kraft card Sold per 8 Product: 18 x 4 x 1,6 cm