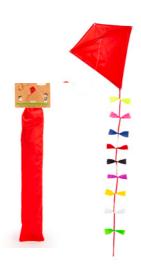

## **Huckleberry Popcorn Maker**

Attach to a stick for the perfect camping snack. **Design:** Koens & Middelkoop Design

Material: beechwood, ss430

Packaging: card Sold per 6

Product: 25 x 10 x 6,8 cm

Enjoy those windy days with your very own DIY

reusable kite! 30 mtr string Material: ripstop, bamboo Packaging: kraft card Sold per 6

Product: 58 x 58 cm kite