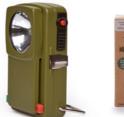

## **Huckleberry Morse Code Light**

Durable metal casing with adjustable hanging hook. Hook flips over to use as a stand.

**Design:** Koens & Middelkoop Design **Material:** ABS, iron **Packaging:** kraft card

Sold per 6

Product: 6,5 x 10,2 x 5 cm