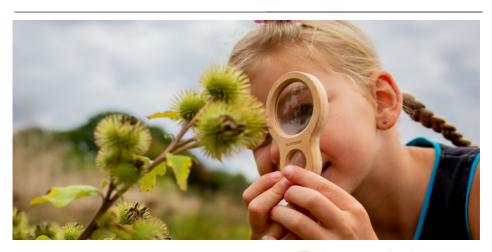

# **Dual Magnifier**

Perfect for viewing small bugs, leaves and rocks up close with 5x and 10x magnification. Shatterproof and comes with carrying loop to attach to backpacks.

Design: Koens & Middelkoop Design

Material: FSC beech wood, glass, leather Packaging: kraft card HB

Sold per 6

Product: 6,5 x 10,3 x 1,2 cm