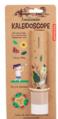

## **Huckleberry Kaleidoscope**

Add nature finds for a one of a kind kaleidoscopic view!

**Design:** Koens & Middelkoop Design **Material:** kraft paper, paper, PET, PP

Packaging: kraft card Sold per 6

Product: 19,3 x dia. 4,1 cm

HB04-FSC