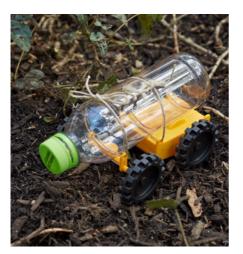

Fill the basket with your favorite toys or objects! Friends can transport items from one side to the other. **Design:** Koens & Middelkoop Design

Material: FSC pinewood, metal iron, nylon rope

Packaging: kraftbox with window

Sold per 4

Product: (box) 14 x 14 cm (rope) 10 m 6 1261

CABLE TRANSPORT