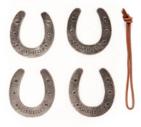

## **Huckleberry Horseshoes**

Toss the horseshoes on the post. Most points wins!

**Design:** Koens & Middelkoop Design **Material:** cast iron, leather

Packaging: kraft card

Sold per 6

Product: 7,4 x 13,9 x 1,9 cm