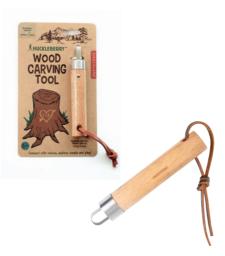

# **Huckleberry Wood Carving Tool**

Use to create your own carvings! **Design:** Koens and Middelkoop Material: FSC beechwood, spring steel, leather

Packaging: card

Sold per 6 Product: L. 11,6 cm

Made of solid bamboo with dual magnets.

Design: Koens & Middelkoop Design

Material: FSC bamboo, magnets

Packaging: Kraft card

**Sold per 12** Product: 12,7 x 10,2 x 2,2 cm