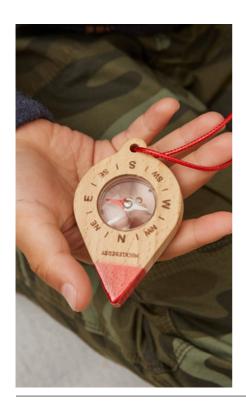

# **Huckleberry Compass**

FSC wood compass, with clear body. **Design:** Koens and Middelkoop **Material:** FSC beechwood, acrylic, iron, waxed cotton

Packaging: card Sold per 6 Product: 7,2 x 1 cm