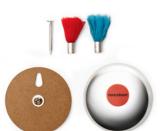

# **Huckleberry Sand Tools**

Comes with brush tool, 3 sided rake for corners and one smoothing tool.

Design: Koens & Middelkoop Design Material: bamboo, cotton, nylon Packaging: kraft color box

Sold per 6 Product: (Tools) 6 x 4,3 x 0,3 cm