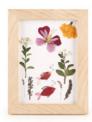

### Make Your Own Pressed Flower Frame Art

Frame your beautiful arrangements of hand picked flowers! Includes blotting paper. **Design:** Koens & Middelkoop Design **Material:** MDF, beech wood, glass,

Product: 13,2 x 17,1 x 1,4 cm