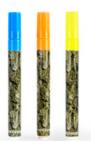

# **Huckleberry Chalk Markers**

Draw in nature. Washes away in the rain. Set of 3.

Design: Koens & Middelkoop Design

Material: PP, chalk ink

Packaging: color window box

Sold per 6

Product: 14,5 x dia. 1,5 cm