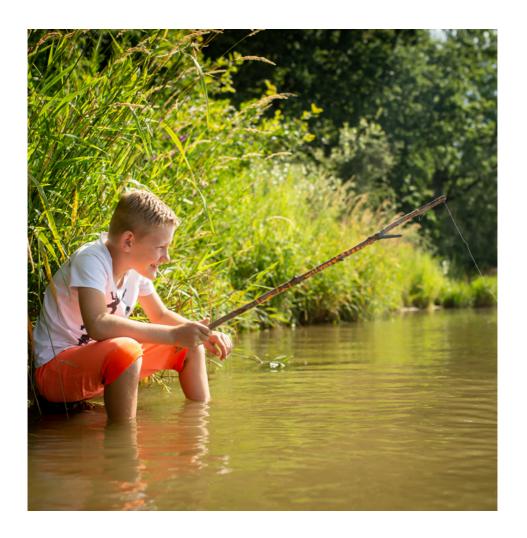

# **Huckleberry Fishing Kit**

Cast away! Attach this floater and line to any branch for a make your own fishing rod.

Design: Koens & Middelkoop Design Material: FSC basswood, nylon, lead

Packaging: kraft card Sold per 8 Product: 18 x 4 x 1,6 cm