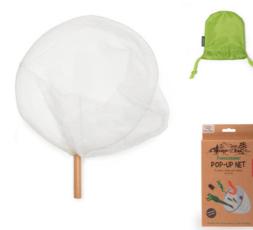

# **Huckleberry Pop Up Net**

Pop up net that folds into small bag. **Design:** Koens & Middelkoop Design **Material:** spring, steel, beechwood, polyester

Packaging: color box Sold per 6 Product: pouch 11 x 9 cm