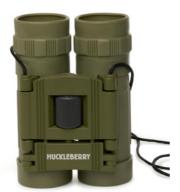

# **Huckleberry Binoculars**

Show your children the joys of bird watching! 8x enlargement (21x8)

Design: Koens & Middelkoop Design Material: ABS, glass, rubber

Packaging: color box Sold per 6

Product: 6,4 x 10,8 x 3,8 cm