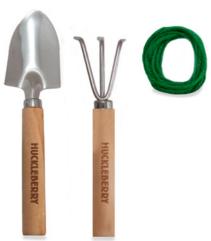

# **Huckleberry Make Your Garden**

Create a square plot for your garden. **Design:** Koens & Middelkoop Design **Material:** beechwood, stainless steel 401, iron, jute

Packaging: open kraft box Sold per 4

Product: (shovel) 18,8 x 4,7 cm