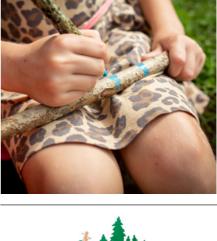

# **Huckleberry Chalk Markers**

Draw in nature. Washes away in the rain. Set of 3.

Design: Koens & Middelkoop Design

Material: PP, chalk ink

Packaging: color window box

Sold per 6

Product: 14,5 x dia. 1,5 cm