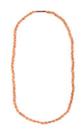

# Make Your Own Fresh Flower Necklace

Pick flowers, leaves or long thick stems to make a beautiful necklace for yourself or a friend! **Design:** Koens & Middelkoop Design

Material: leather, copper, magnet

Packaging: kraft card Sold per 12

Product: 62 x dia. 0,6 cm