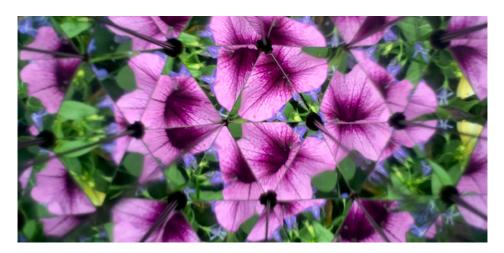

## **Huckleberry Kaleidoscope**

Add nature finds for a one of a kind kaleidoscopic view!

**Design:** Koens & Middelkoop Design **Material:** kraft paper, paper, PET, PP

Packaging: kraft card Sold per 6

Product: 19,3 x dia. 4,1 cm