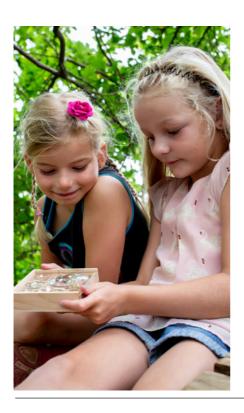

## **Huckleberry Bug Box**

Collect and magnify your outdoor finds!
Magnification: 7x, 4,75x, 2,25x
Design: Koens & Middelkoop Design
Material: acrylic, FSC beech wood, plywood
Packaging: color window box
HB07-F 6 12615 11248

Sold per 6

Product: 10,6 x 11,5 x 3,1 cm