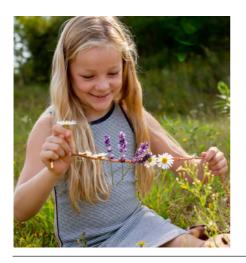

# Make Your Own Fresh Flower Necklace

Pick flowers, leaves or long thick stems to make a beautiful necklace for yourself or a friend! **Design:** Koens & Middelkoop Design

Material: leather, copper, magnet

Packaging: kraft card Sold per 12

Product: 62 x dia. 0,6 cm