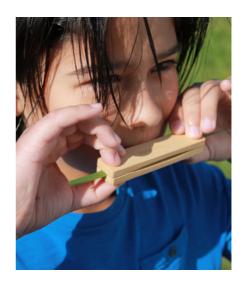

# **Huckleberry Hear the Beat of Nature**

Hold the horn to the earth & hear natures beat. Design: Koens & Middelkoop Design Material: FSC beechwood

Packaging: kraft card

**Sold per 6** Product: 4,9 x 4,9 x 17,5 cm