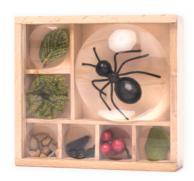

## **Huckleberry Bug Box**

Collect and magnify your outdoor finds!
Magnification: 7x, 4,75x, 2,25x
Design: Koens & Middelkoop Design
Material: acrylic, FSC beech wood, plywood
Packaging: color window box
HB07-F 6 12615 11248

Sold per 6

Product: 10,6 x 11,5 x 3,1 cm