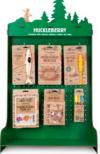

## **Huckleberry Display**

Free with 12 Huckleberry casepacks.

Material: MDF Sold per 1

Display: 43 x 62 x 30 cm