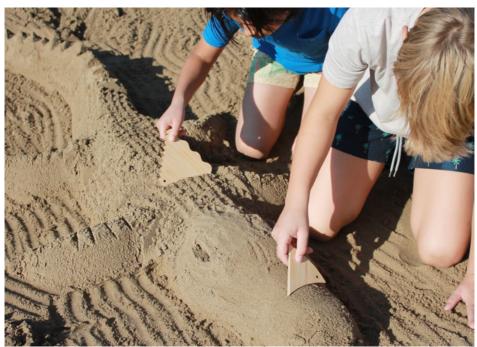

# **Huckleberry Sand Tools**

Comes with brush tool, 3 sided rake for corners and one smoothing tool.

Design: Koens & Middelkoop Design Material: bamboo, cotton, nylon Packaging: kraft color box

Sold per 6 Product: (Tools) 6 x 4,3 x 0,3 cm