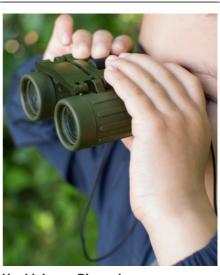

# **Huckleberry Binoculars**

Show your children the joys of bird watching! 8x enlargement (21x8)

Design: Koens & Middelkoop Design Material: ABS, glass, rubber

Packaging: color box Sold per 6

Product: 6,4 x 10,8 x 3,8 cm