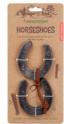

## **Huckleberry Horseshoes**

Toss the horseshoes on the post. Most points wins!

**Design:** Koens & Middelkoop Design **Material:** cast iron, leather

Packaging: kraft card

Sold per 6

Product: 7,4 x 13,9 x 1,9 cm