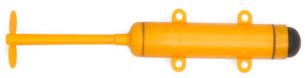

# **Huckleberry Pop Up Net**

Pop up net that folds into small bag. **Design:** Koens & Middelkoop Design **Material:** spring, steel, beechwood, polyester

Packaging: color box Sold per 6 Product: pouch 11 x 9 cm