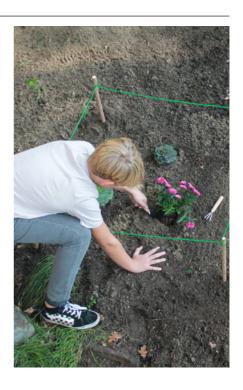

# **Huckleberry Make Your Garden**

Create a square plot for your garden. **Design:** Koens & Middelkoop Design **Material:** beechwood, stainless steel 401, iron, jute

Packaging: open kraft box Sold per 4

Product: (shovel) 18,8 x 4,7 cm