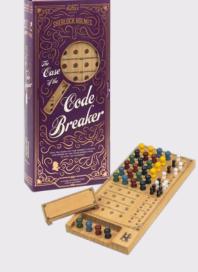

#### The Case of the **Code Breaker** SH5359

PACK:6 PRICE: £6.25 RRP: £15.00

**Lock Puzzie** 

EIN2908 PACK: 6 PRICE: £4.17 RRP: £10.00

**House Riddle** 

EIN2322 PACK: 6 PRICE: £8.33 RRP: £20.00

E=MC<sup>2</sup> Metal Puzzles