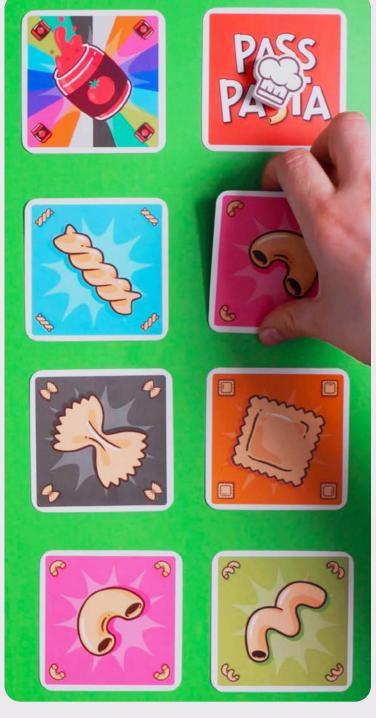

#### Pass the Pasta

The prepastarous game of collecting carbs! Grab matching pasta shapes from the grid to make tasty sets in this simple, yet strategic card game.

2-5 Players | Ages 8+ | 20 mins

PPG6910 PACK:6 PRICE:£4.17 RRP:£10.00