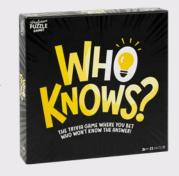

#### Who Knows?

Place your bets on who won't know the answer in this trivia game with a twist! Multiple-choice answers are shown but the question remains a mystery ... bet wisely or guess correctly to win!

2-8 Players | Ages 12+ | 30 mins

PPG7917 PACK:6 PRICE:£8.33 RRP:£20.00