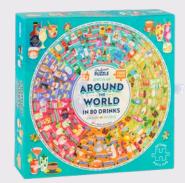

# Around the World in 80 Drinks

JIG7910 PACK:6 PRICE: £8.33 RRP: £20.00

The Simple Joys JIG79II PACK: 6 PRICE: £8.33 RRP: £20.00