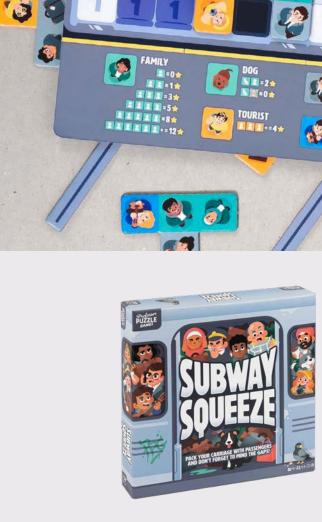

#### NEW

#### **Subway Squeeze**

Mind the gap! Put your strategic thinking to the test as you carefully pack your carriage with passengers to score points.

2-4 Players | Ages 12+ | 30 mins

PPG7903 PACK:6 PRICE:£8.33 RRP:£20.00