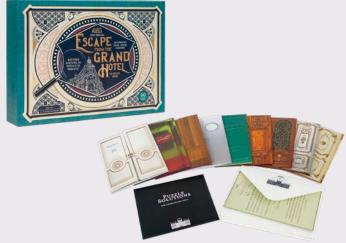

#### **Escape from the Grand Hotel**

It's the big re-opening of the Grand Hotel but nothing is quite what it seems. With trouble lurking around every corner, it's up to you and your friends to go from room to room solving the puzzles and uncovering the secrets of the mysterious owners. Will you manage to escape before time runs out or will you be checking in for the long term?

2+ Players | Ages 12+ | 90 mins

ES4346 PACK:6 PRICE:£8.33 RRP:£20.00