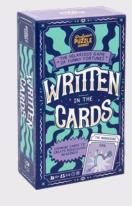

#### Written in the Cards

Roll the dice and let fate decide your fortune in this game of hilarious card combinations and ridiculous readings! Simply pose your question to the group and pick your favourite prophecy!

3-8 Players | Ages 12+ | 30 mins

PPG7902 PACK:6 PRICE:£6.25 RRP:£15.00