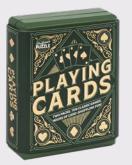

#### **Playing Cards**

Presented in a stylish wooden box, this beautiful set contains two packs of cards and the instructions for ten classic card games.

PP08083 PACK:6 PRICE:£4.17