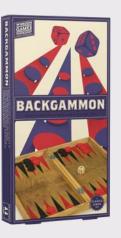

#### **Backgammon**

#### 2 Players | Ages 6+

WGW2356 PACK: 6 PRICE: £6.25 RRP: £15.00