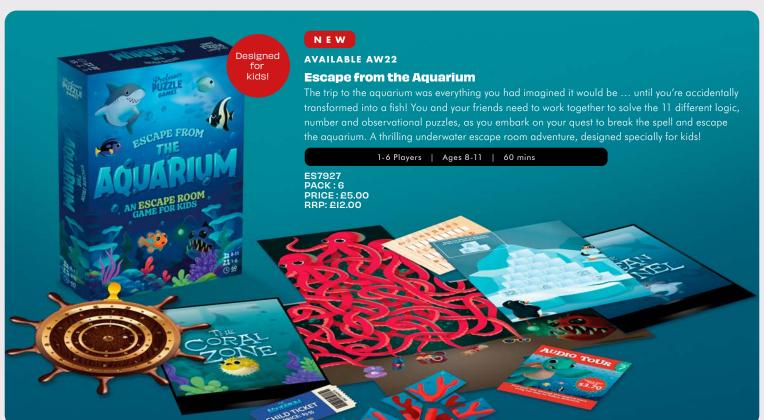

# **Escape Room Games**

Gather your friends for some fun and intrigue with our collection of immersive escape room games. Including options that range from quick-fire 45-minute to indepth 180-minute experiences, they're all brilliantly-themed and have a common goal ... work together to solve the puzzles, uncover the mystery and escape before time runs out!