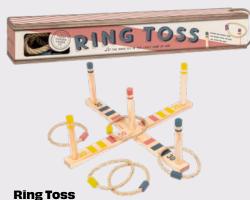

#### Animal Ring Toss

Throw the rings over the brightly coloured animal posts in this wild game of aim!

#### 1-5 Players | Ages 4+

SCG7934 PACK: 4 PRICE: £10.42 RRP: £25.00