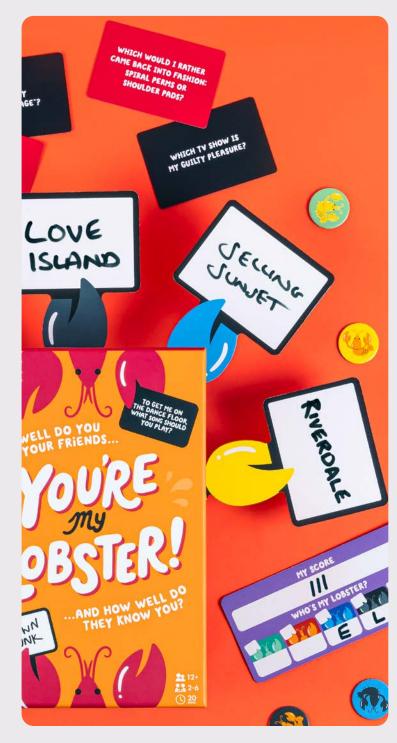

#### N E W

#### You're My Lobster

Put your friendships to the test and find out who really knows who in this hilarious game of questions. Will you find your lobster?

2-6 Players | Ages 12+ | 20 mins

PPG7904 PACK: 6 PRICE: £7.50 RRP: £18.00