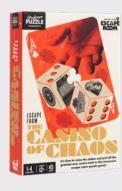

#### **Escape from the Casino of Chaos**

It's time to synchronise your watches as you're planning the ultimate casino heist! Will you be able to complete all the puzzles and sneak out of the casino with your haul still in hand?

1-4 Players | Ages 12+ | 45 mins

ES5232 PACK:6 PRICE:£4.17 RRP:£10.00

Getting locked in the mall may sound like every teenager's dream, but with the lights out and no one else around, things can turn a little creepy! With four different challenges to complete, will you be able to make it out?