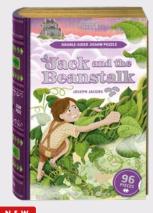

# Jigsaw Library

Bring the pages of your favourite storybooks to life with these stunning 252 or 96-piece jigsaw puzzles. Featuring a mix of classic literary titles, one side shows a passage from the book and the other a beautiful design mirroring the original illustrations. Perfect for book lovers of all ages, you can build your own unique library, one puzzle at a time.

#### 96 PIECES

Jack and the Beanstalk

JL7915 PACK : 6 PRICE: £4.17 RRP: £10.00

NEW **Little Red Riding Hood** 

PACK:6 PRICE: £4.17 RRP: £10.00

NEW The Nutcracker

JL7914 PACK: 6 PRICE: £4.17 RRP: £10.00