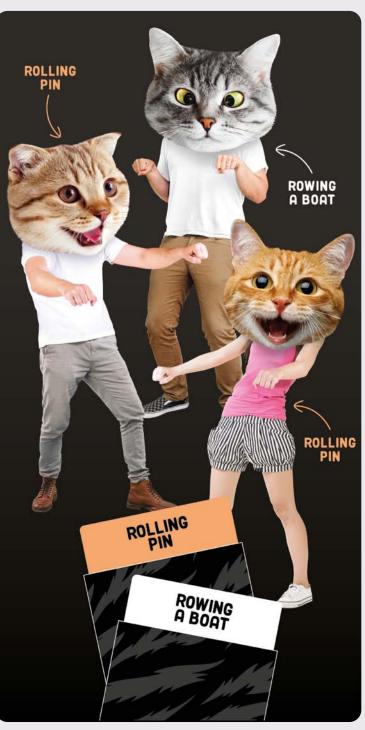

#### **Like Herding Cats**

Don your cat mask blindfolds and get ready to act like no-one's watching in this cat-astrophic game of mime! Work together to win cards by guessing what the cats are acting.

3-10 Players | Ages 10+ | 30 mins

PPG7905 PACK:6 PRICE:£8.33 RRP:£20.00