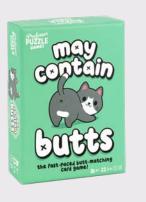

#### **May Contain Butts**

The butt-tastic card-matching game!
Race to react when you spot a front and
butt match! Simply grab the most cards
to claim victory.

2-6 Players | Ages 6+ | 15 mins

PPG8132 PACK:6 PRICE:£3.33 RRP:£8.00