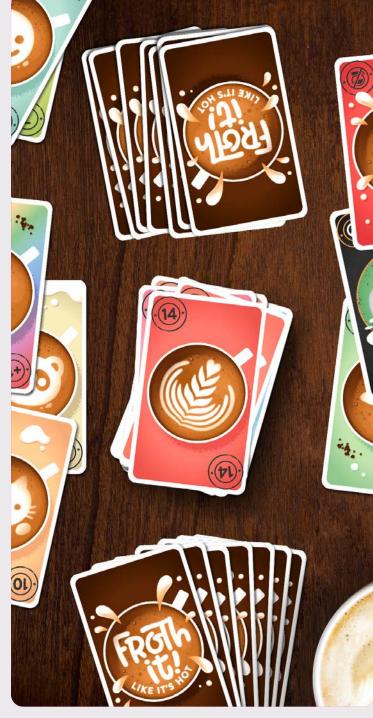

#### Froth It!

Roast the competition by playing clever combinations of latte art and action cards that get you to 15 first or knock others out. Can you be the last barista standing?

2-4 Players | Ages 8+ | 15 mins

PPG69II PACK: IO (in display) PRICE:£25.00 RRP:£6.00