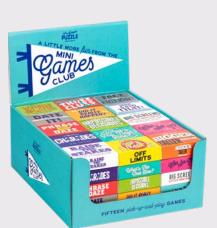

#### Mini Games Club

Small but mighty! These fifteen different pick-up-and-play games include well-known classics such as fact or fiction and charades, as well as new favourites.

MG5278 PACK: I (75 in display) PRICE: £62.50 RRP: £2.00