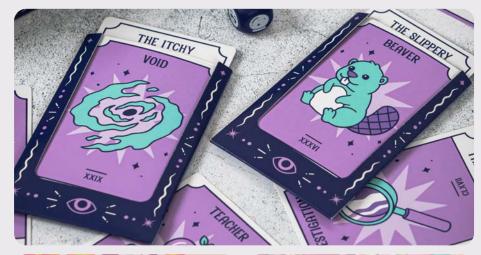

#### Written in the Cards

Roll the dice and let fate decide your fortune in this game of hilarious card combinations and ridiculous readings! Simply pose your question to the group and pick your favourite prophecy!