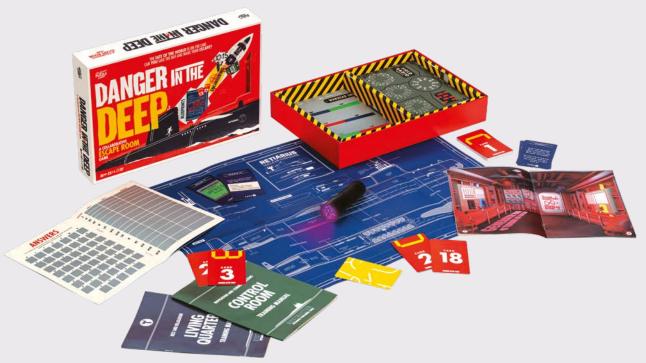

# **Escape Room Games**

Gather your friends for some fun and intrigue with our collection of immersive escape room games. Including options that range from quick-fire 45-minute to indepth 180-minute experiences, they're all brilliantly-themed and have a common goal ... work together to solve the puzzles, uncover the mystery and escape before time runs out!

#### Danger in the Deep

Using all your secret agent training, you need to navigate your way through the deserted sub, crack the shutdown code, disable the warheads, and locate the enemy agent. All in two hours! There are 14 interactive and interlinked puzzles, and the detailed instructions, helpful hints and easy-to-follow game format ensure that both novices and experts are guaranteed an immersive, high-octane experience. Let the countdown begin.

#### 1-6 Players | Ages 14+ | 120 mins

ES6817 PACK:6 PRICE:£8.33 RRP:£20.00