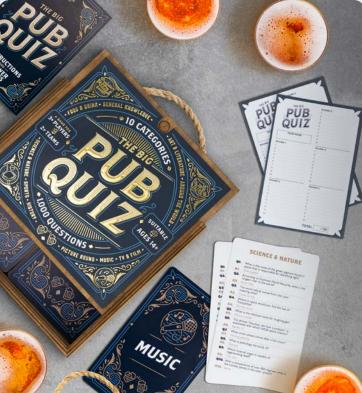

#### **Pub Quiz**

From history and sports to movies and picture rounds, see who will be the trivia champion with this ultimate set of 1,000 questions across 10 categories!

2+ Players | Ages 12+

QZ5841 PACK:6 PRICE:£8.33 RRP: £20.00