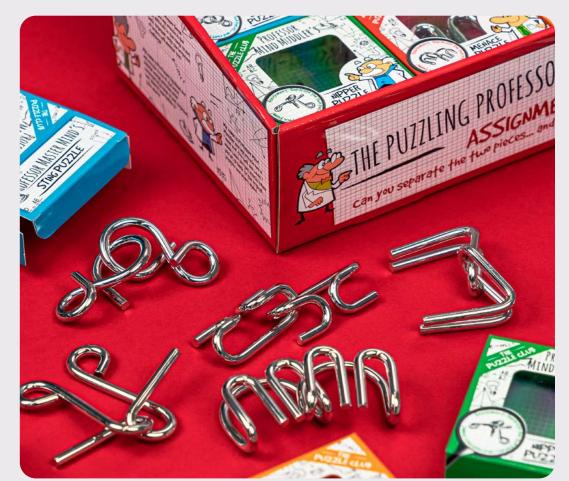

#### **Ultimate Metal Puzzle Collection**

This set of ten solid steel puzzles is guaranteed to get you flexing your cognitive muscles.

PX204I PACK:6 PRICE:£8.33 RRP:£20.00

#### **Metal Puzzle Display**

With 27 mini metal puzzles in one great display, these beautifully packaged brainteasers are perfect as quick "pick-ups".

PX23I5 PACK:I (27 in display) PRICE:£45.00 RRP:£4.00