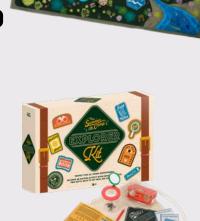

#### **Explorer Kit**

From the mini magnifying glass to the wild activity book, this set is the ideal companion for your next adventure!

1+ Players | Ages 6+

SCG793I PACK:6 PRICE:£8.33 RRP:£20.00