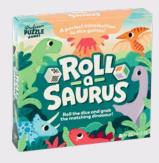

#### Rollasaurus

Roll the dice and race to grab the matching dinosaur! A perfect introduction to dice games, the first player to complete their scene and do their best dino roar is the winner!

2-4 Players | Ages 4+ | 20 mins

PPKG7909 PACK:6 PRICE:£4.17 RRP:£10.00