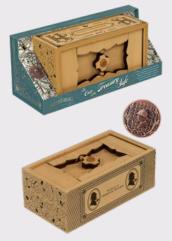

# **Baker Street**

Attention all wannabe detectives! Grab your magnifying glass and dust off your thinking cap because Sherlock Holmes needs your help. This hand-picked collection of tricky puzzles is aimed at getting children thinking and cracking cases to see if they could be the next "world's smartest detective"!

#### **Detective Toolkit**

Including everything needed to crack the five unsolved mysteries inside, and create a few of your own!

1+ Players | Ages 8+

BSDC5284 PACK:3 PRICE: £8.33 RRP: £20.00

# Escape from the Tower of London

1 Player | Ages 8+

BSDC5285 PRICE:£6.25 RRP:£15.00