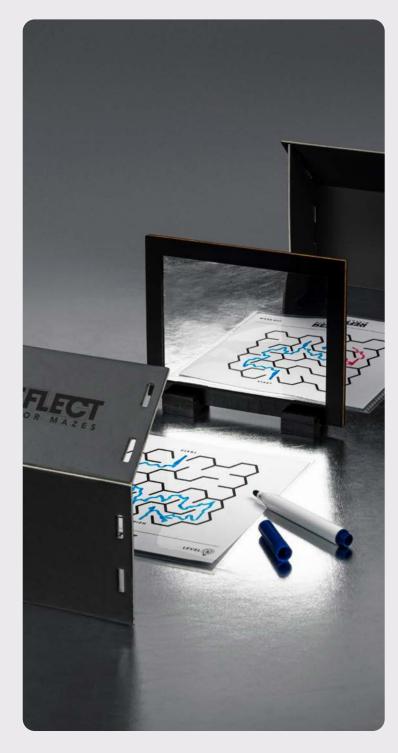

#### **Reflect - Mirror Maze**

Can your brain quickly send the right messages to your hands as you race to draw the correct route through the maze using only the mirror image?

1-2 Players | Ages 8+

BT520I PACK:6 PRICE:£6.25 RRP:£I5.00