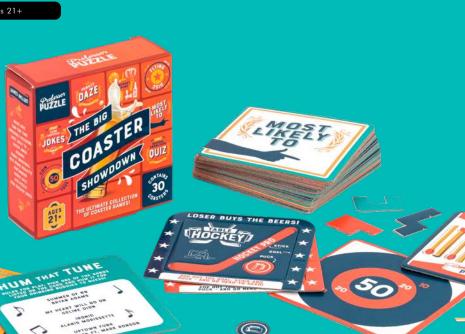

# **The Big Coaster Showdown** 2+ Players | Ages 21+ PP07303 PACK:6 PRICE:£I.67 RRP:£4.00