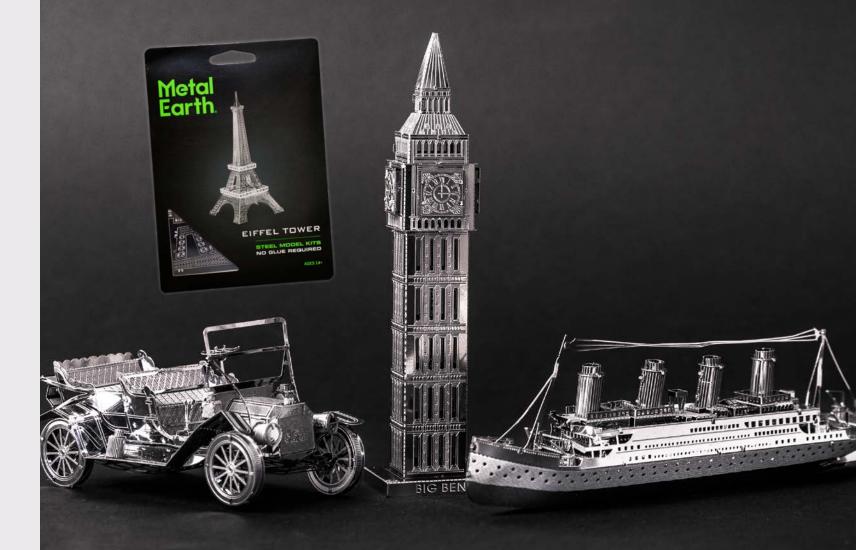

# Metal Earth

**3D METAL MODEL KITS** 

Buy one of these intricate little 3D metal models and it's hard to resist starting a collection! Precision-engineered laser cut models made from 4-inch square steel sheets – they're engrossing to build and stunning to display.