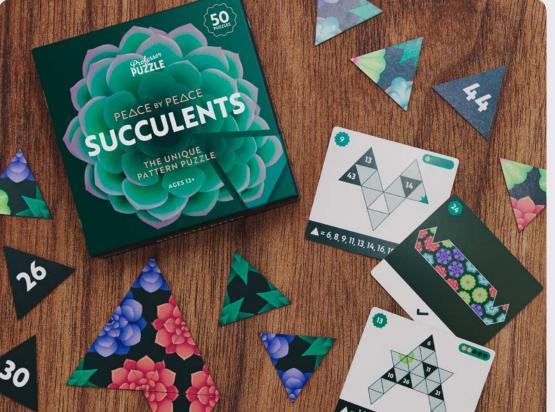

# Peace by Peace: Succulents

Work out the missing pieces and solve the puzzles to create beautiful succulent scenes in this gorgeous coffee table game. The perfect way to unwind your mind, peace by peace. 50 challenges to complete!

#### 1+ Players | Ages 12+

PZG7921 PRICE:£5.00 RRP: £12.00