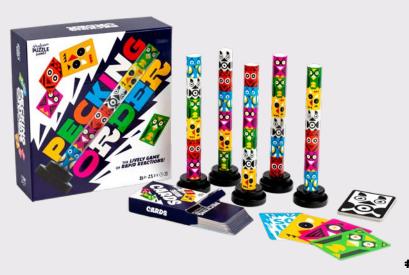

#### **Pecking Order**

The game of rapid reactions and colour confusion! Players play cards simultaneously, then race to grab the totem pole with the highest scoring colour combination first!

#### 3-5 Players | Ages 8+

LG5276 PACK:6 PRICE:£7.50 RRP:£18.00