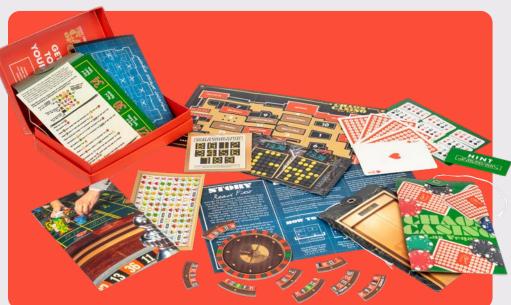

#### **Escape from the Casino of Chaos**

It's time to synchronise your watches as you're planning the ultimate casino heist! Will you be able to complete all the puzzles and sneak out of the casino with your haul still in hand?

1-4 Players | Ages 12+ | 45 mins

ES5232 PACK:6 PRICE:£4.17 RRP:£10.00

Getting locked in the mall may sound like every teenager's dream, but with the lights out and no one else around, things can turn a little creepy! With four different challenges to complete, will you be able to make it out?

1-4 Players | Ages 12+ | 45 mins

ES523I PACK:6 PRICE:£4.I7 RRP:£10.00