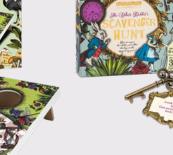

#### **Down the Rabbit Hole**

Send the beanbags tumbling down the rabbit hole in this target game with a storybook twist!

2+ Players | Ages 6+

AIW5193 PACK:6 PRICE:£8.33 RRP:£20.00

Team up, then race to find the hidden metal keys in this topsy-turvy scavenger hunt! Includes forty cryptic rhyming clues.

3+ Players | Ages 6+

AIW5194 PACK: 6 PRICE: £5.00 RRP: £12.00