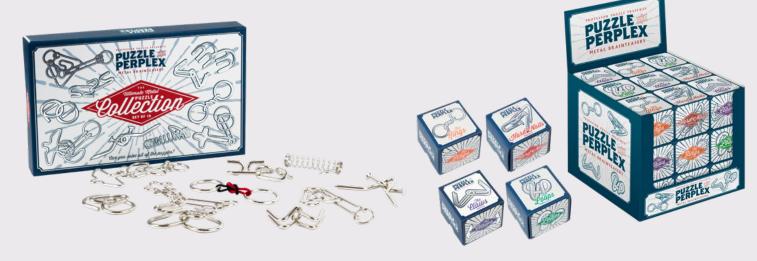

#### **Ultimate Metal Puzzle Collection**

This set of ten solid steel puzzles is guaranteed to get you flexing your cognitive muscles.

PX204I PACK:6 PRICE:£8.33 RRP:£20.00

#### **Metal Puzzle Display**

With 27 mini metal puzzles in one great display, these beautifully packaged brainteasers are perfect as quick "pick-ups".

PX23I5 PACK:I (27 in display) PRICE:£45.00 RRP:£4.00