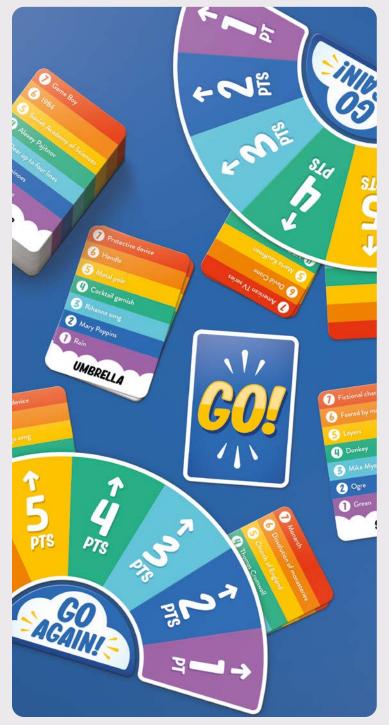

#### **Rainbow Go!**

Be the first to get the right answer using the least amount of clues with this fast-paced trivia game! Each question has seven clues but only one right answer. The clues get easier, but the less you use, the more points you win!

3-9 Players | Ages 8+ | 20 mins

PPG7299 PACK: 6 PRICE: £6.25 RRP: £15.00