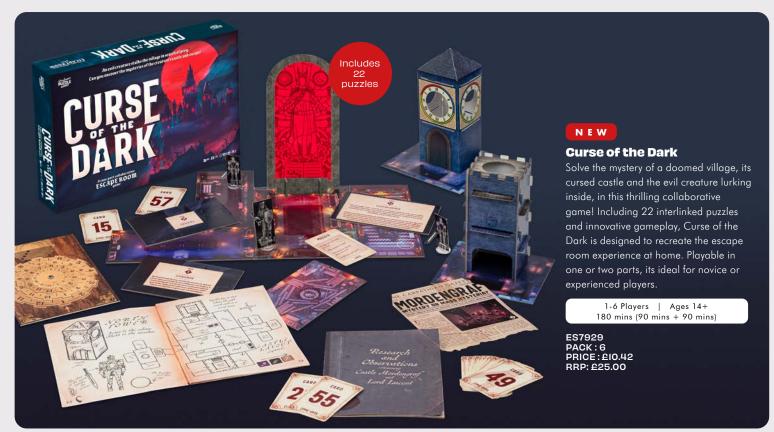

# **Escape Room Games**

Gather your friends for some fun and intrigue with our collection of immersive escape room games. Including options that range from quick-fire 45-minute to indepth 180-minute experiences, they're all brilliantly-themed and have a common goal ... work together to solve the puzzles, uncover the mystery and escape before time runs out!

#### Danger in the Deep

Using all your secret agent training, you need to navigate your way through the deserted sub, crack the shutdown code, disable the warheads, and locate the enemy agent. All in two hours! There are 14 interactive and interlinked puzzles, and the detailed instructions, helpful hints and easy-to-follow game format ensure that both novices and experts are guaranteed an immersive, high-octane experience. Let the countdown begin.

#### 1-6 Players | Ages 14+ | 120 mins

ES6817 PACK:6 PRICE:£8.33 RRP:£20.00