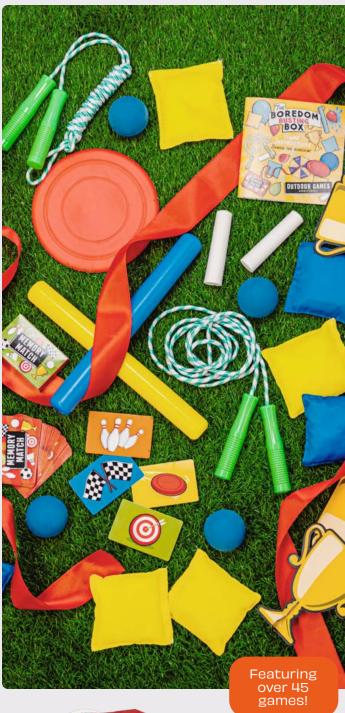

# **Boredom Busting Boxes**

At a loose end? In need of distraction? These boredom busting boxes are bursting with enough fun and games to keep you entertained for days! Jam-packed with games, puzzles and traditional favourites, just decide if you want to play indoors or outdoors!

2+ Players | Ages 6+

challenges!

BRD4353 PACK:3 PRICE:£12.50 RRP:£30.00 Outdoor Boredom Busting Box

2+ Players | Ages 8+

BRD5196 PACK: 3 PRICE: £12.50 RRP: £30.00