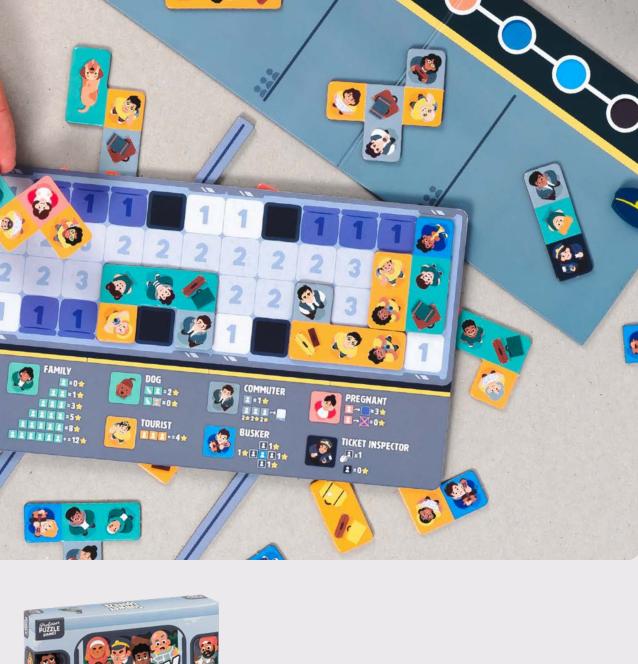

#### NEW

#### **Subway Squeeze**

Mind the gap! Put your strategic thinking to the test as you carefully pack your carriage with passengers to score points.

2-4 Players | Ages 12+ | 30 mins

PPG7903 PACK:6 PRICE:£8.33 RRP:£20.00