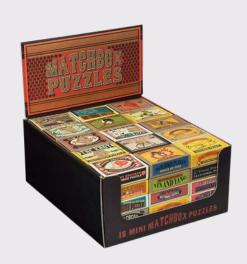

#### **Matchbox Display**

Containing fifteen different mini metal and wooden puzzles, this display has a tricky little brainteaser to suit everyone!

MRI259 PACK: I (75 in display)