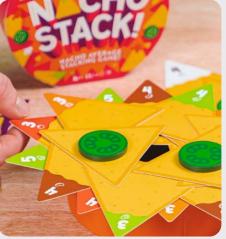

#### Nacho Stack!

Balance the nachos and jalapeños on the bowl, then try to remove each one without them falling and smashing in this spicy stacking game!

2-6 Players | Ages 8+ | 20 mins

PPG7906 PACK: 6 PRICE: £5.00 RRP: £12.00