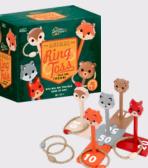

#### Animal Ring Toss

Throw the rings over the brightly coloured animal posts in this wild game of aim!

#### 1-5 Players | Ages 4+

SCG7934 PACK: 4 PRICE: £10.42 RRP: £25.00