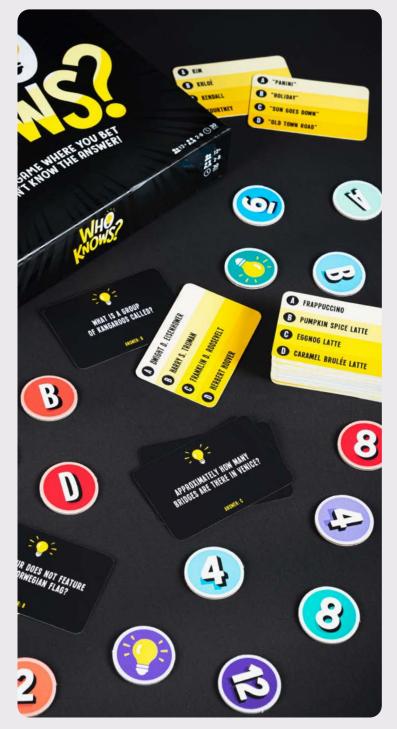

#### Who Knows?

Place your bets on who won't know the answer in this trivia game with a twist! Multiple-choice answers are shown but the question remains a mystery ... bet wisely or guess correctly to win!

2-8 Players | Ages 12+ | 30 mins

PPG7917 PACK:6 PRICE:£8.33 RRP:£20.00