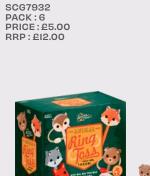

#### Animal Ring Toss

Throw the rings over the brightly coloured animal posts in this wild game of aim!

#### 1-5 Players | Ages 4+

SCG7934 PACK: 4 PRICE: £10.42 RRP: £25.00