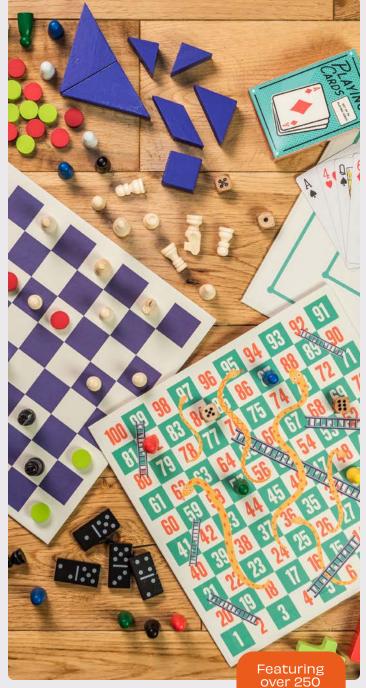

#### Sea Battle

2 Players | Ages 6+

WGW5302 PACK:6 PRICE: £6.25 RRP: £15.00

**Wooden Games** 

Workshop

Beautifully crafted from wood and laced with a healthy dose of nostalgia, these old favourites appeal to families, collectors, and lovers of traditional games. With so many great options, the hardest decision is choosing which one to play first!