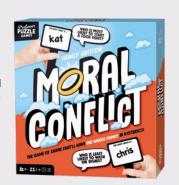

#### Moral Conflict: Family Edition

Find out who's the goody-two-shoes and whose antics are deserving of a time out in this hilarious family-friendly game of "most likely to"!

3-6 Players | Ages 8+ | 15 mins

PPG7296 PACK: 6 PRICE: £4.17 RRP: £10.00