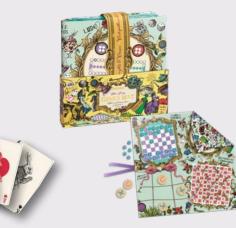

#### The Queen's Guards Giant Playing Cards

Enjoy supersized versions of sixteen classic games with this giant set of playing cards.

1+ Players | Ages 8+

AIW535I PACK: 6 PRICE: £4.17 RRP:£10.00

#### **Alice's Party Games Mat**

Challenge family and friends to classic games with a topsy-turvy twist with this beautifully illustrated double-sided games mat.

2+ Players | Ages 6+

AIW5192 PACK: 4 PRICE: £10.42 RRP: £25.00