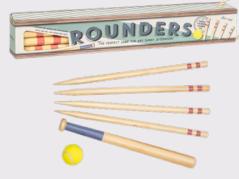

ng down the rabbit hole in this target game with a storybook twist!

2+ Players | Ages 6+

AIW5193 PACK:6 PRICE:£8.33 RRP:£20.00



Team up, then race to find the hidden metal keys in this topsy-turvy scavenger hunt! Includes forty cryptic rhyming clues.

3+ Players | Ages 6+

AIW5194 PACK: 6 PRICE: £5.00 RRP: £12.00

# Great Garden Games Co.

Here today, gone ... never! This stylish collection has all the classic outdoor games we've been playing since we were small, yet never tire of. Crafted from wood, they're the perfect entertainment for any outdoor gathering.







#### Sports Day Kit

2+ Players | Ages 6+

GG5348 PACK:4 PRICE:£8.33 RRP:£20.00

#### Croquet

2-4 Players | Ages 6+

GG4148 PACK:3 PRICE:£16.67 RRP:£40.00





1-5 Players | Ages 6+

GG4144 PACK:6 PRICE:£8.33 RRP:£20.00



#### Rounders

6+ Players | Ages 6+

GG4147 PACK:6 PRICE:£8.33





#### **Boules**

2-8 Players | Ages 6+

GG4143 PACK:6 PRICE:£8.33 RRP:£20.00

# **Totally Tropical**



2 Players | Ages 8+

Bat & Ball

TOT5296

PACK:6 PRICE:£5.00

RRP: £12.00







#### Flamingo Ringo

2+ Players | Ages 8+

TOT5487 PACK: 4 PRICE: £8.33 RRP: £20.00





#### **Giant Stacking Tower**

2+ Players | Ages 8+

TOT5295 PACK: 3 PRICE: £16.67 RRP: £40.00

# Metal Earth

**3D METAL MODEL KITS** 

Buy one of these intricate little 3D metal models and it's hard to resist starting a collection! Precision-engineered laser cut models made from 4-inch square steel sheets – they're engrossing to build and stunning to display.

See our full range at www.professorpuzzle.com