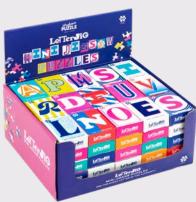

#### Letteriig

The perfect pick-up-and-play items, these 50-piece alphabet jigsaws are bright and colourful. Great little gifts with a personalised touch.

26 different puzzles 75 in every display Higher ratios of popular letters

PACK: I (75 in display) PRICE: £31.25