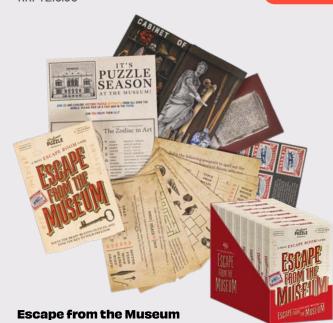

1-4 Players | Ages 12+ | 45 mins

ES5233 PACK: 6 PRICE: £4.17 RRP: £10.00

An ordinary trip to the museum turns into chaos when you find yourself locked in and all alone, after hours! Will you be able to solve the brain-busting puzzles, decode the alphabet on an ancient stone tablet, and find the key to your freedom before your time runs out?

1+ Players | Ages 12+ | 45 mins

ES6816 PACK:8 (in display) PRICE:£2.50 RRP:£6.00