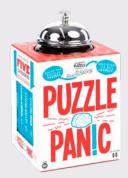

#### **Puzzle Panic**

A whopping word whizz? Marvellous at maths? Love your letters? Ridiculously good at riddles? Then it's your chance to shine as you battle it out to find the speediest puzzler!

2+ Players | Ages 12+

BT5197 PACK:6 PRICE:£6.25 RRP:£15.00