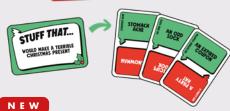

#### Stuff That!

A hilarious party game of creative thinking and outrageous explanations. Play as many cards as you think you can link to a category – but watch out – bid the highest and you'll have to show everyone and convince them you're right!

3-8 Players | Ages 10+ | 30 mins

PPG6912 PACK:6 PRICE:£8.33 RRP:£20.00