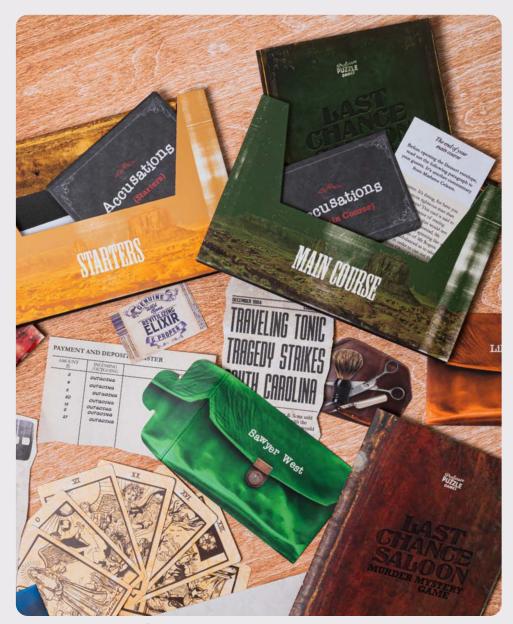

#### Last Chance Saloon

Set in the Wild West, this murder mystery will immerse you and your dinner guests in a world of revenge, blackmail and bandits as you unravel the clues and motives to pinpoint the would-be murderer.

6 Players | Ages 14+ | 90+ mins

MM7930 PACK : 6 PRICE: £8.3