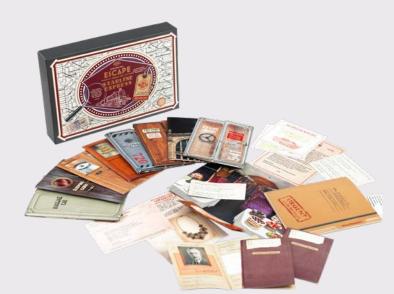

# **Escape Room Games**

Gather your friends for some fun and intrigue with our collection of immersive escape room games. Including options that range from quick-fire 45-minute to indepth 180-minute experiences, they're all brilliantly-themed and have a common goal ... work together to solve the puzzles, uncover the mystery and escape before time runs out!