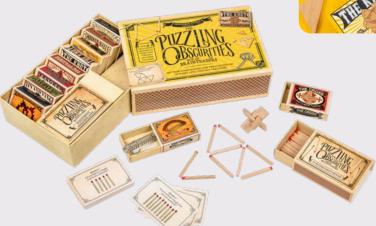

# **Matchbox**

Looking for something to get your synapses firing? Our collection of matchbox puzzles have been carefully selected and designed to ensure they're challenging and fun, but won't fry your brain! Perfect to test bright sparks.

#### **Puzzling Obscurities**

Put your problem-solving skills to the test with these ten pocket-sized puzzles. From Rings of Fire to the Cross, each matchbox has a different brainteaser to solve. Once you've mastered them, continue to baffle your brain with the 50 matchstick challenges.

MB32I6 PACK:6 PRICE:£8.33 RRP: £20.00