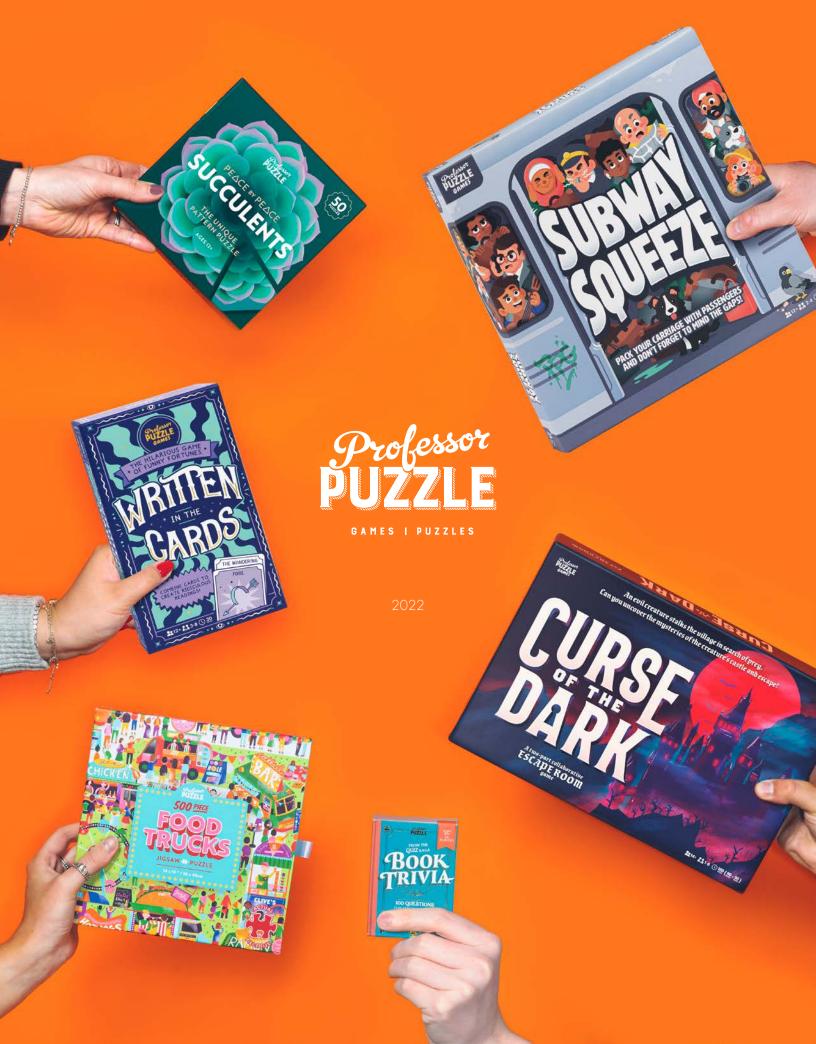

# Peace by Peace: Succulents

Work out the missing pieces and solve the puzzles to create beautiful succulent scenes in this gorgeous coffee table game. The perfect way to unwind your mind, peace by peace. 50 challenges to complete!

#### **Subway Squeeze**

Mind the gap! Put your strategic thinking to the test as you carefully pack your carriage with passengers to score points.

2-4 Players | Ages 12+ | 30 mins

PPG7903 PACK:6 PRICE:£8.33 RRP:£20.00

#### Written in the Cards

Roll the dice and let fate decide your fortune in this game of hilarious card combinations and ridiculous readings! Simply pose your question to the group and pick your favourite prophecy!