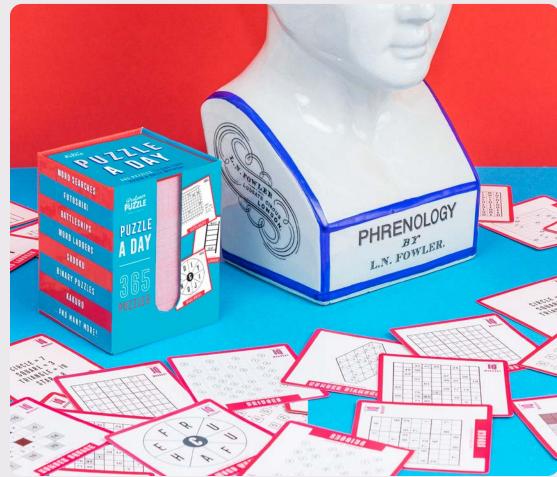

#### **Puzzie A Day**

Daily challenge cards filled with brainteasers, puzzles, and riddles guaranteed to get your brain in gear quicker than your morning cup of coffee!

BT3876 PACK: 6 PRICE: £5.00 RRP: £12.00