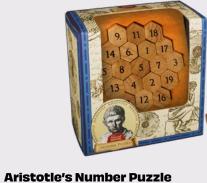

**Six Square Challenges** 

PACK: 6 PRICE: £8.33 RRP: £20.00

**Fish Puzzle** 

PACK:6 PRICE: £4.17 RRP: £10.00

**Number Puzzle** 

PACK:6 PRICE: £5.00 RRP: £12.00