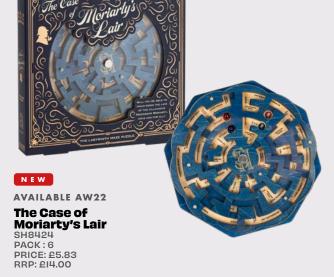

**Sherlock Holmes** 

also as stylish display pieces and collector's items.

### The Case of the Secret Society

SH5281 PACK:6 PRICE: 5.00 RRP: £12.00

#### The Case of the **Code Breaker** SH5359

PACK:6 PRICE: £6.25 RRP: £15.00

**Lock Puzzie** 

EIN2908 PACK: 6 PRICE: £4.17 RRP: £10.00

**House Riddle** 

EIN2322 PACK: 6 PRICE: £8.33 RRP: £20.00

E=MC<sup>2</sup> Metal Puzzles

EIN2324 PACK: 6 PRICE: £3.33 RRP: £8.00

The Case of the Smoking Pipe

SH3944 PACK : 6 PRICE: £4.17 RRP: £10.00

#### The Challenge Trilogy

A compendium of three different games featuring over 150 puzzles, riddles and enigmas.

SH3947 PACK:6 PRICE:£5.00 RRP: £12.00

www.professorpuzzle.com Professor Puzzle - Games & Puzzles