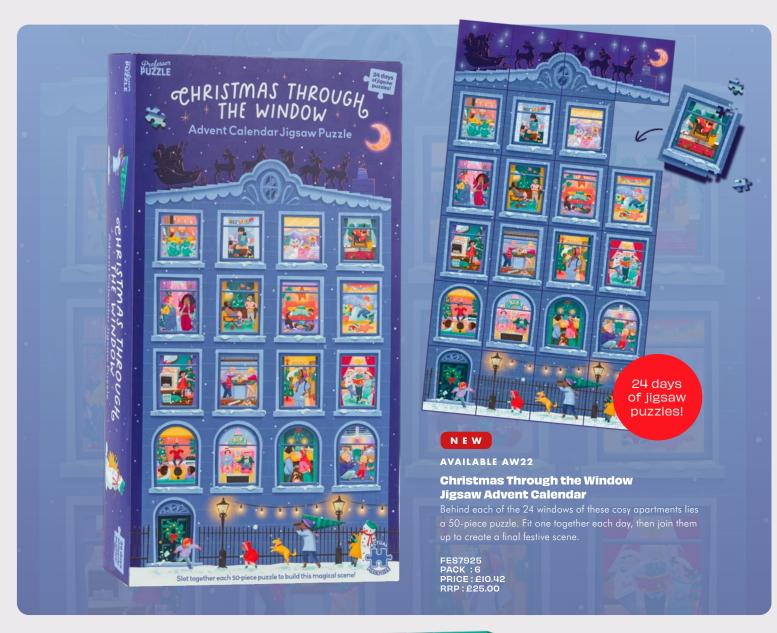

ricks? Grab this set and get ready to amaze your audiences!

PP07302 PACK: 8 (in display) PRICE:£2.08 RRP: £5.00



**Dad Jokes** JOK7304 PACK : 12 PRICE: £1.25 RRP: £3.00

#### **Spooky Jokes** JOK7389 PACK:12

PRICE: £1.25 RRP: £3.00

JOK7392 PACK:12 PRICE: £1.25 RRP: £3.00

#### **Cat Jokes**

All packs of 12 come in a CDU

Hanging tags included

PUZZLE

JOKES

JOK7390 PACK:12 PRICE: £1.25 RRP: £3.00

# **JOKES**

# **Dog Jokes**

PUZZLE

# **The Big Coaster Showdown** 2+ Players | Ages 21+ PP07303 PACK:6 PRICE:£I.67 RRP:£4.00



# **Jokes**

Give your family and friends a good few belly laughs as you try out our joke sets. Bursting with all the material any budding comedian needs, all you have to do is perfect your delivery!





### **Cheesy Jokes**







PRICE: £1.25

RRP: £3.00







seasonal twists on classic party games, our collection of festive fun has something for everyone. Perfect for Christmas party entertainment, family games or as great gifts, they're just the thing to get you into the Christmas spirit!



**AVAILABLE AW22** 

#### **Festive Fun Box**

A whole sleigh-ful of festive activities. Complete with two reversible game boards, playing cards, challenges, jokes, scavenger hunt cards and more – all with a merry twist!

2+ Players | Ages 8+

FES7923 PRICE: 68.33 RRP: £20.00



#### NEW

**AVAILABLE AW22** 

#### **Puzzle Decorations Display**

Hang these mini festive puzzles on your tree. Who will be the first to separate the pieces and rebuild the puzzle?

RRP: £5.00 each







#### **12 Drummers Drumming**

Play your way through the 12 days of Chri