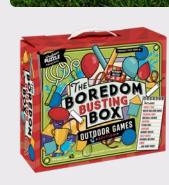

# **Boredom Busting Boxes**

At a loose end? In need of distraction? These boredom busting boxes are bursting with enough fun and games to keep you entertained for days! Jam-packed with games, puzzles and traditional favourites, just decide if you want to play indoors or outdoors!

2+ Players | Ages 6+

challenges!

BRD4353 PACK:3 PRICE:£12.50 RRP:£30.00 Outdoor Boredom Busting Box

2+ Players | Ages 8+

BRD5196 PACK: 3 PRICE: £12.50 RRP: £30.00