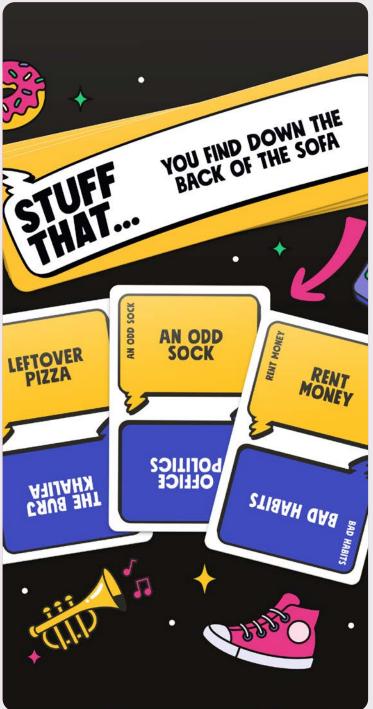

#### Stuff That!

A hilarious party game of creative thinking and outrageous explanations. Play as many cards as you think you can link to a category – but watch out – bid the highest and you'll have to show everyone and convince them you're right!

3-8 Players | Ages 10+ | 30 mins

PPG6912 PACK:6 PRICE:£8.33 RRP:£20.00