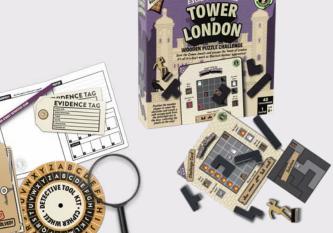

# Escape from the Tower of London

1 Player | Ages 8+

BSDC5285 PRICE:£6.25 RRP:£15.00