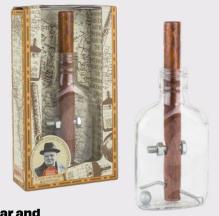

Churchill's Cigar and Whisky Bottle

GMI350 PACK:6 PRICE: £5.00 RRP: £12.00

GMI095 PACK : 6 PRICE: £5.00 RRP: £12.00

Darwin's Egg of Evolution Puzzle GMI097 PACK: 6 PRICE: £5.00

RRP: £12.00

**Galileo's Globe Puzzle** 