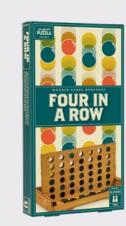

#### **Four In A Row**

#### 2 Players | Ages 6+

WGW1674 PACK:6 PRICE: £6.25 RRP:£15.00