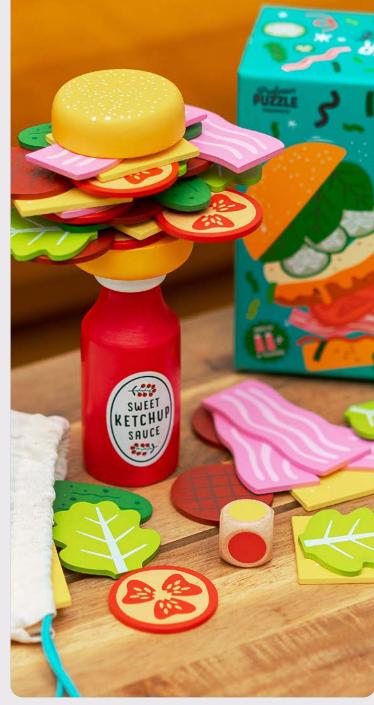

#### **Burger Balance**

Roll the die and stack 'em high in this mouth-watering game of balance! Beware though, as the pile gets bigger ...and bigger, one wrong move can turn your bacon double cheeseburger with extra pickles into a plain old burger bun!

2+ Players | Ages 6+

FD5243 PACK:6 PRICE:£5.00 RRP:£I2.00

www.professorpuzzle.com