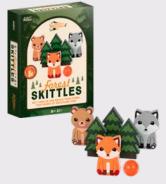

#### **Forest Skittles**

Create your own woodland scene, then see how many points you can score in this knockout game of forest fun!

2-4 Players | Ages 4+

SCG7937 PACK: 4 PRICE: £10.42 RRP: £25.00