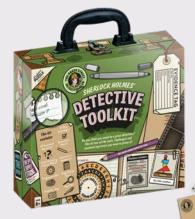

# **Baker Street**

Attention all wannabe detectives! Grab your magnifying glass and dust off your thinking cap because Sherlock Holmes needs your help. This hand-picked collection of tricky puzzles is aimed at getting children thinking and cracking cases to see if they could be the next "world's smartest detective"!

#### **Detective Toolkit**

Including everything needed to crack the five unsolved mysteries inside, and create a few of your own!

1+ Players | Ages 8+

BSDC5284 PACK:3 PRICE: £8.33 RRP: £20.00