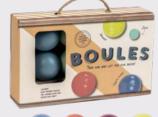

!

2+ Players | Ages 6+

AIW5193 PACK:6 PRICE:£8.33 RRP:£20.00



Team up, then race to find the hidden metal keys in this topsy-turvy scavenger hunt! Includes forty cryptic rhyming clues.

3+ Players | Ages 6+

AIW5194 PACK: 6 PRICE: £5.00 RRP: £12.00

# Great Garden Games Co.

Here today, gone ... never! This stylish collection has all the classic outdoor games we've been playing since we were small, yet never tire of. Crafted from wood, they're the perfect entertainment for any outdoor gathering.







#### Sports Day Kit

2+ Players | Ages 6+

GG5348 PACK:4 PRICE:£8.33 RRP:£20.00

#### Croquet

2-4 Players | Ages 6+

GG4148 PACK:3 PRICE:£16.67 RRP:£40.00





1-5 Players | Ages 6+

GG4144 PACK:6 PRICE:£8.33 RRP:£20.00



#### Rounders

6+ Players | Ages 6+

GG4147 PACK:6 PRICE:£8.33





#### **Boules**

2-8 Players | Ages 6+

GG4143 PACK:6 PRICE:£8.33 RRP:£20.00

# **Totally Tropical**



2 Players | Ages 8+

Bat & Ball

TOT5296

PACK:6 PRICE:£5.00

RRP: £12.00







#### Flamingo Ringo

2+ Players | Ages 8+

TOT5487 PACK: 4 PRICE: £8.33 RRP: £20.00





#### **Giant Stacking Tower**

2+ Players | Ages 8+

TOT5295 PACK: 3 PRICE: £16.67 RRP: £40.00

# Metal Earth

**3D METAL MODEL KITS** 

Buy one of these intricate little 3D metal models and it's hard to resist starting a collection! Precision-engineered laser cut models made from 4-inch square steel sheets – they're engrossing to build and stunning to display.

See our full range at www.professorpuzzle.com