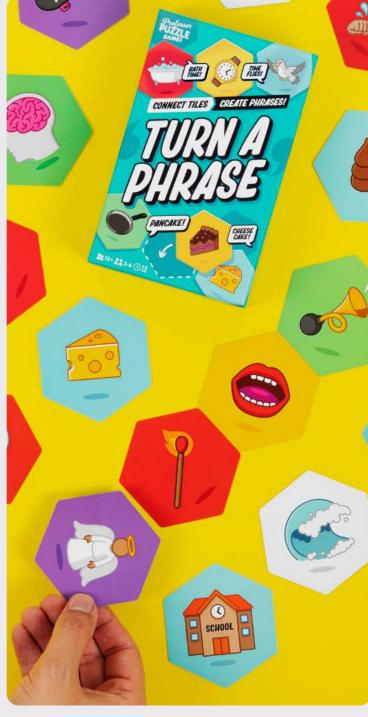

#### Turn A Phrase

Place tiles and shout out connections in this quick-fire game of words and phrases! With thousands of possibilities, can you be the first to play all your tiles?

2-6 Players | Ages 10+ | 15 mins

PPG7920 PACK:6 PRICE:£4.17 RRP:£10.00

www.professorpuzzle.com
Professor Puzzle - Games & Puzzles