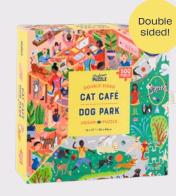

: £10.00



**Romeo and Juliet** 

JL5214 PACK : 6 PRICE: £4.17 RRP: £10.00



JL6914 PACK:6





PRICE: £4.17 RRP: £10.00



The Great Gatsby

PRICE: £4.17 RRP: £10.00



**Kids Triple Pack** 

JL5216 PACK:6 PRICE: £8.33 RRP: £20.00 NEW

# **Jigsaws**

Take your pick of our vibrant new jigsaw puzzles. Discover food and drink from around the world, piece together some of life's simple joys or cuddle up with your favourite furry friends. Bursting with beautiful colours, unique illustrations and hidden details, this range is perfect to unwind with.

#### **1,000 PIECES**



# Around the World in 80 Drinks

JIG7910 PACK:6 PRICE: £8.33 RRP: £20.00



The Simple Joys JIG79II PACK: 6 PRICE: £8.33 RRP: £20.00

#### **500 PIECES**



#### **Food Trucks**

JIG79I3 PACK: 6 PRICE: £6.25 RRP: £15.00



#### Cat Café & Dog Park

JIG79I2 PACK: 6 PRICE: £6.25 RRP: £15.00



# **Escape Room Games**

Gather your friends for some fun and intrigue with our collection of immersive escape room games. Including options that range from quick-fire 45-minute to indepth 180-minute experiences, they're all brilliantly-themed and have a common goal ... work together to solve the puzzles, uncover the mystery and escape before time runs out!







#### Danger in the Deep

Using all your secret agent training, you need to navigate your way through the deserted sub, crack the shutdown code, disable the warheads, and locate the enemy agent. All in two hours! There are 14 interactive and interlinked puzzles, and the detailed instructions, helpful hints and easy-to-follow game format ensure that both novice