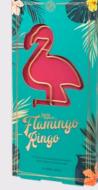

#### Flamingo Ringo

2+ Players | Ages 8+

TOT5487 PACK: 4 PRICE: £8.33 RRP: £20.00