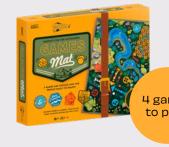

#### **Games Mat**

Perfect for the outdoors, this games mat is full of games and puzzles for the whole family to enjoy!

#### 2-4 Players | Ages 6+

SCG7938 PACK: 4 PRICE: £10.42 RRP: £25.00