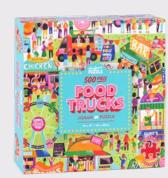

00



The Wonderful Wizard of Oz JL5213 PACK : 6 PRICE: £4.17

RRP: £10.00



**Romeo and Juliet** 

JL5214 PACK : 6 PRICE: £4.17 RRP: £10.00



JL6914 PACK:6





PRICE: £4.17 RRP: £10.00



The Great Gatsby

PRICE: £4.17 RRP: £10.00



**Kids Triple Pack** 

JL5216 PACK:6 PRICE: £8.33 RRP: £20.00 NEW

# **Jigsaws**

Take your pick of our vibrant new jigsaw puzzles. Discover food and drink from around the world, piece together some of life's simple joys or cuddle up with your favourite furry friends. Bursting with beautiful colours, unique illustrations and hidden details, this range is perfect to unwind with.

#### **1,000 PIECES**



# Around the World in 80 Drinks

JIG7910 PACK:6 PRICE: £8.33 RRP: £20.00



The Simple Joys JIG79II PACK: 6 PRICE: £8.33 RRP: £20.00

#### **500 PIECES**



#### **Food Trucks**

JIG79I3 PACK: 6 PRICE: £6.25 RRP: £15.00



#### Cat Café & Dog Park

JIG79I2 PACK: 6 PRICE: £6.25 RRP: £15.00



# **Escape Room Games**

Gather your friends for some fun and intrigue with our collection of immersive escape room games. Including options that range from quick-fire 45-minute to indepth 180-minute experiences, they're all brilliantly-themed and have a common goal ... work together to solve the puzzles, uncover the mystery and escape before time runs out!







#### Danger in the Deep

Using all your secret agent training, you need to navigate your way through the deserted sub, crack the shutdown code, disable the warheads, and locate the enemy agent. All in two hours! There are 14 interactive and interlinked puzzles, and the detailed instructions, he