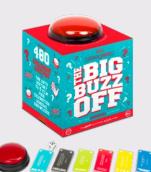

#### The Big Buzz Off

Which team will prove to have the biggest brains and the fastest fingers? Including 480 challenging trivia questions on the arts, general knowledge, history, food, celebrities, and TV & movies.

3+ Players | Ages 12+

BB3446 PACK:6 PRICE:£6.25 RRP:£15.00