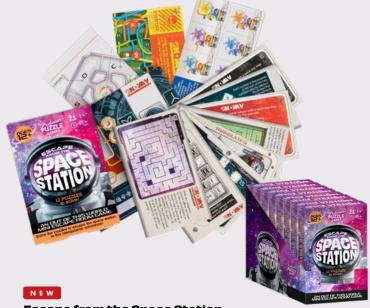

#### Escape from the Space Station

When you're trapped on a space station that's hurtling towards an asteroid belt, there's no time for panicking! Solve all the number, observational and logic puzzles to escape in this intergalactic adventure!

1+ Players | Ages 12+ | 45 mins

ES7928 PACK: 8 (in display) PRICE: £2.50 RRP: £6.00