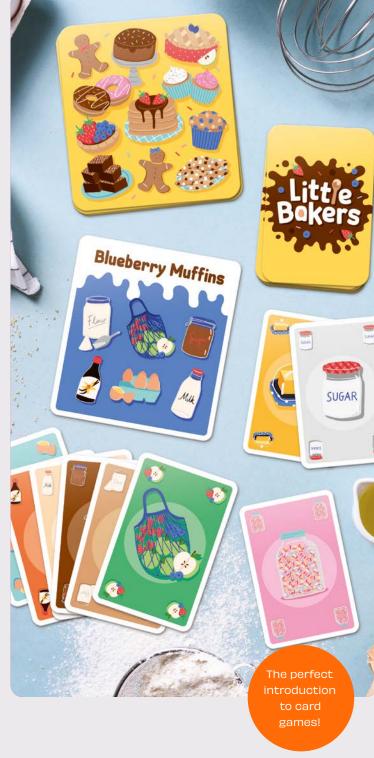

#### **Little Bakers**

Get ready for this fun card game that turns little children into little bakers!
Collect the ingredient cards to match the recipe you're cooking - will you be the winning baker, or be left with a muddle of mixed-up ingredients?

2-5 Players | Ages 4+ | 10 mins

PPKG7297 PACK: 6 PRICE: £2.50 RRP: £6.00

www.professorpuzzle.com
Professor Puzzle - Games & Puzzles