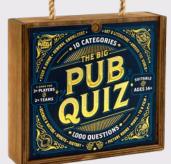

#### **Pub Quiz**

From history and sports to movies and picture rounds, see who will be the trivia champion with this ultimate set of 1,000 questions across 10 categories!

2+ Players | Ages 12+

QZ5841 PACK:6 PRICE:£8.33 RRP: £20.00