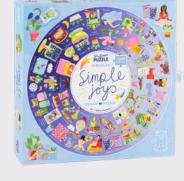

# Around the World in 80 Drinks

JIG7910 PACK:6 PRICE: £8.33 RRP: £20.00

The Simple Joys JIG79II PACK: 6 PRICE: £8.33 RRP: £20.00