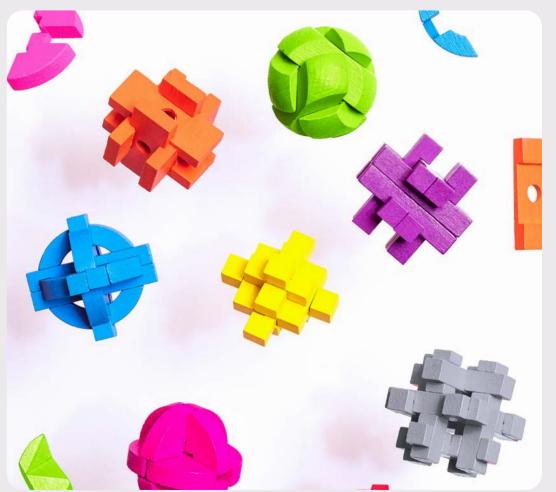

# **Matchbox**

Looking for something to get your synapses firing? Our collection of matchbox puzzles have been carefully selected and designed to ensure they're challenging and fun, but won't fry your brain! Perfect to test bright sparks.

#### **Puzzling Obscurities**

Put your problem-solving skills to the test with these ten pocket-sized puzzles. From Rings of Fire to the Cross, each matchbox has a different brainteaser to solve. Once you've mastered them, continue to baffle your brain with the 50 matchstick challenges.

#### **Magnificent Matchstick Challenges**

See if you've met your match with this fiery puzzle collection filled with 50 number, word, and letter puzzles, as well as 50 matchstick challenges.

MB4352 PACK:6 PRICE: £4.17

#### **Matchbox Display**

Containing fifteen different mini metal and wooden puzzles, this display has a tricky little brainteaser to suit everyone!

MRI259 PACK: I (75 in display)