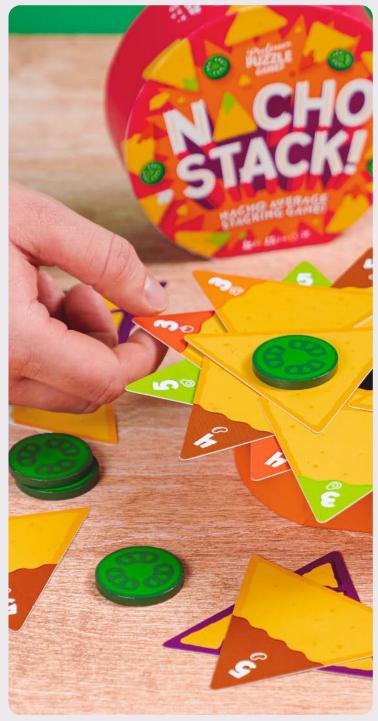

#### Nacho Stack!

Balance the nachos and jalapeños on the bowl, then try to remove each one without them falling and smashing in this spicy stacking game!

2-6 Players | Ages 8+ | 20 mins

PPG7906 PACK: 6 PRICE: £5.00 RRP: £12.00