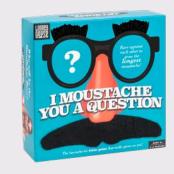

#### I Moustache You a Question

Pop on your 'stache specs and answer trivia questions as you race against each other to grow the longest moustache. Includes 300 questions for adults and 300 for children.

4-6 Players | Ages 8+

LG4256 PACK:6 PRICE:£I0.42 RRP:£25.00