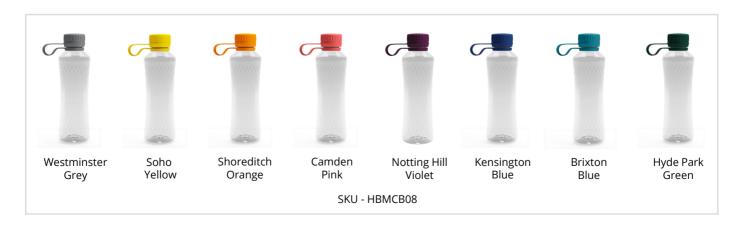

# C o l o u r s inspired by iconic London

### Mixed Colour Boxes 500ml Honest Bottles – (8 per box)