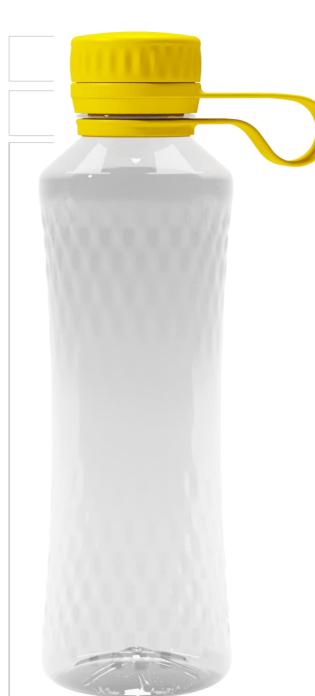

#### **Bottle**

100% Recycled Plastic (rPET) (from single-use bottles)

Weight: **61.78 grams** Recycled content: **49.71 grams** 

80%

of the Honest Bottle is made out of recycled materials.

# What you need to know!

Bottle capacity: **500ml** 

Dimensions: **225mm x 63mm** 

8 standard colours

BPA free Leakproof Lightweight Easy carry loop