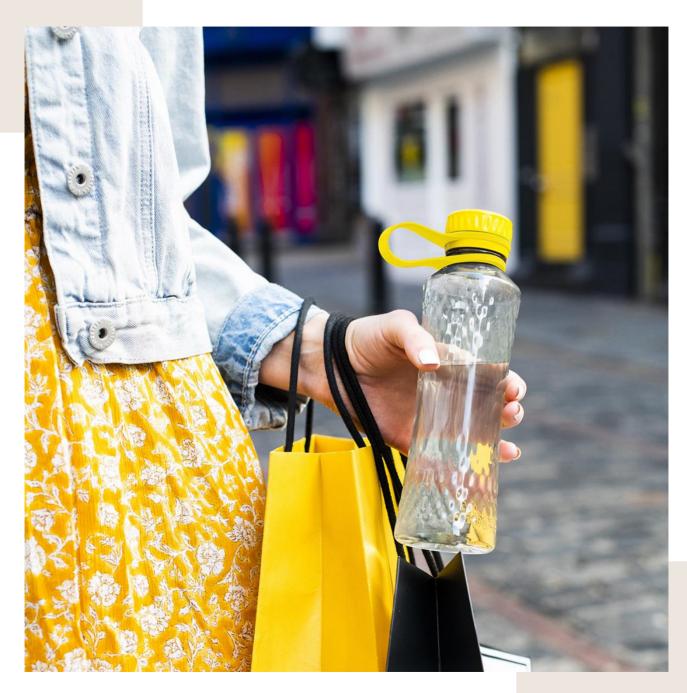

Designed from **RECYCLED** materials

Designed for **RECYCLING** 

Designed for **CIRCULARITY** 







# A bottle with purpose

### **The Honest Project**

is our initiative to increase accessibility to publicly available drinking water in every country we operate.

**h o n e s t** project**.** 





## We're called Honest for a reason

#### Lid

100% Recycled Plastic (rHDPE) (from single-use bottles) Virgin Silicone Seal

#### Strap

Virgin Plastic (Polycarbonate)
Virgin Rubber (TPU)

At the heart of our approach is a need to be honest – to ourselves, to the product and to our customers.

#### **Bottle**

100% Recycled Plastic (rPET) (from single-use bottles)

Weight: **61.78 grams** Recycled content: **49.71 grams** 

80%

of the Honest Bottle is made out of recycled materials.













# What you need to know!

Bottle capacity: **500ml** 

Dimensions: **225mm x 63mm** 

8 standard colours

BPA free Leakproof Lightweight Easy carry loop









# C o l o u r s inspired by iconic London









## **Ordering Options**

### Single Colour Boxes 500ml Honest Bottles – (8 per box)



### Mixed Colour Boxes 500ml Honest Bottles – (8 per box)





## **Pricing**

### £14.00 RRP (inc. VAT) per Honest Bottle

### **Volume ordering**

|                                      | MOQ             |                   |                    |                         |
|--------------------------------------|-----------------|-------------------|--------------------|-------------------------|
| Number of<br>Honest Bottles          | 32<br>(4 boxes) | 240<br>(30 boxes) | 960<br>(120