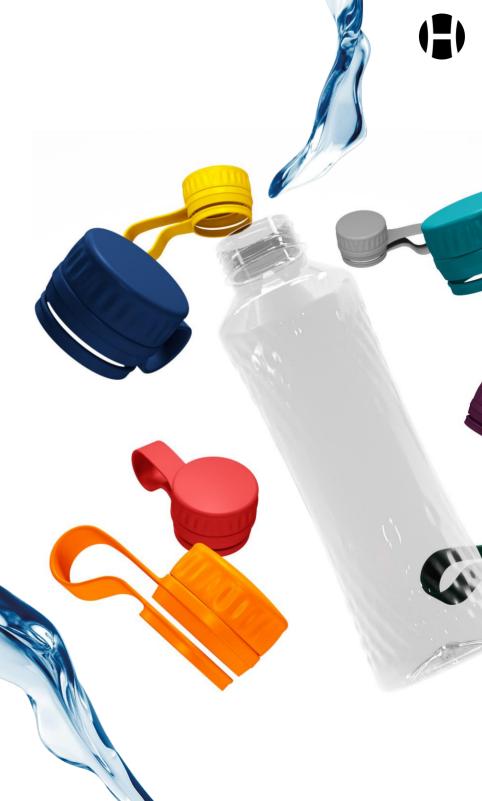

#### Lid

100% Recycled Plastic (rHDPE) (from single-use bottles) Virgin Silicone Seal

#### Strap

Virgin Plastic (Polycarbonate)
Virgin Rubber (TPU)

At the heart of our approach is a need to be honest – to ourselves, to the product and to our customers.

# What you need to know!

Bottle capacity: **500ml** 

Dimensions: **225mm x 63mm** 

8 standard colours

BPA free Leakproof Lightweight Easy carry loop