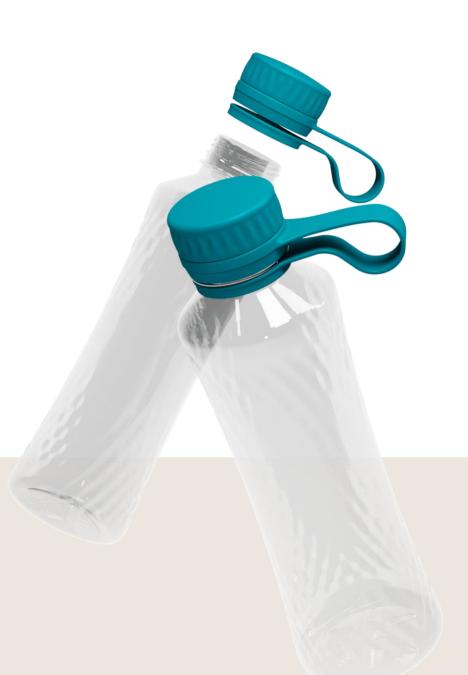

#### **Bottle**

100% Recycled Plastic (rPET) (from single-use bottles)

Weight: **61.78 grams** Recycled content: **49.71 grams** 

80%

of the Honest Bottle is made out of recycled materials.

# What you need to know!

Bottle capacity: **500ml** 

Dimensions: **225mm x 63mm** 

8 standard colours

BPA free Leakproof Lightweight Easy carry loop