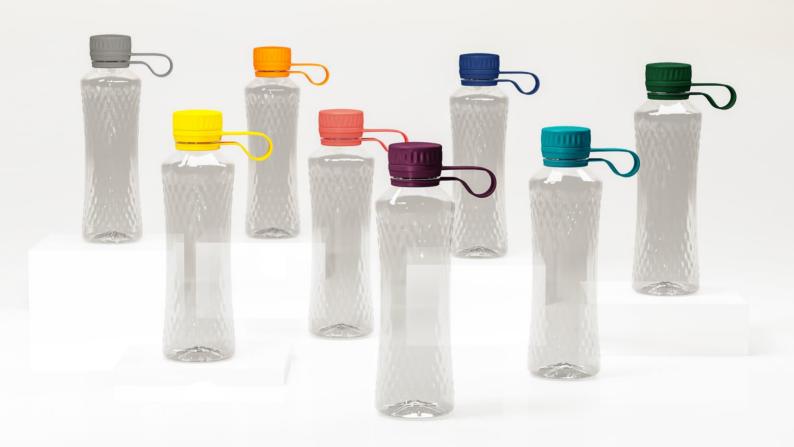

# What you need to know!

Bottle capacity: **500ml** 

Dimensions: **225mm x 63mm** 

8 standard colours

BPA free Leakproof Lightweight Easy carry loop

# C o l o u r s inspired by iconic London