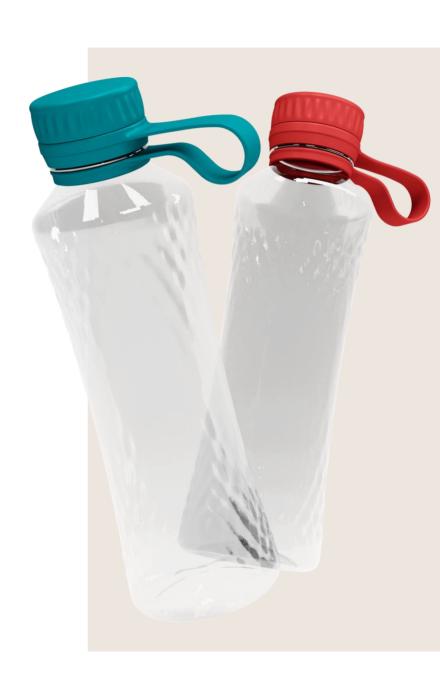

#### **Bottle**

100% Recycled Plastic (rPET) (from single-use bottles)

Weight: **61.78 grams** Recycled content: **49.71 grams** 

80%

of the Honest Bottle is made out of recycled materials.

# What you need to know!

Bottle capacity: **500ml** 

Dimensions: **225mm x 63mm** 

8 standard colours

BPA free Leakproof Lightweight Easy carry loop