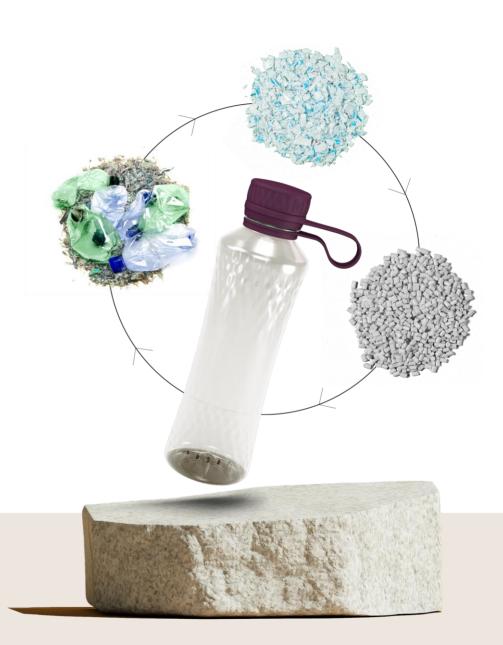

## Circular by design

Designed for **REUSE** 

Designed from **RECYCLED** materials

Designed for **RECYCLING** 

Designed for **CIRCULARITY** 

#### **Bottle**

100% Recycled Plastic (rPET) (from single-use bottles)

Weight: **61.78 grams** Recycled content: **49.71 grams** 

80%

of the Honest Bottle is made out of recycled materials.