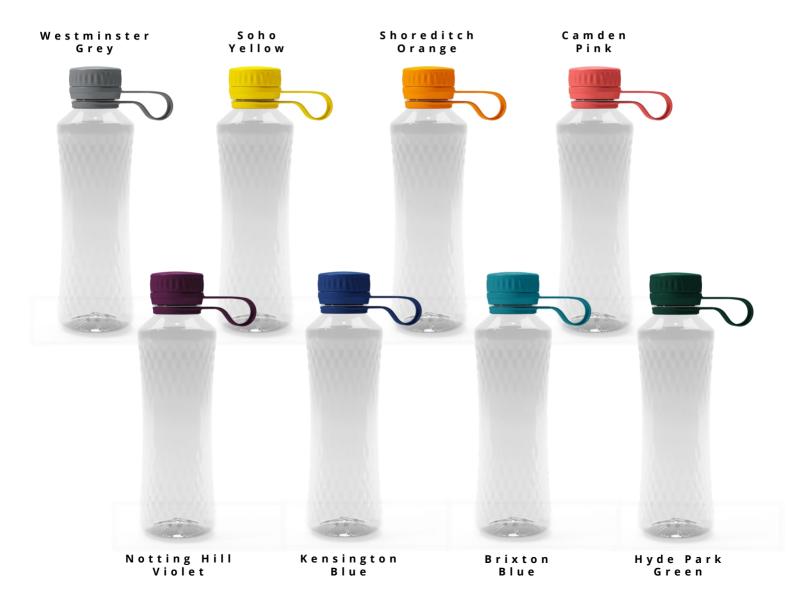

# C o l o u r s inspired by iconic London

### Single Colour Boxes 500ml Honest Bottles – (8 per box)

### Mixed Colour Boxes 500ml Honest Bottles – (8 per box)