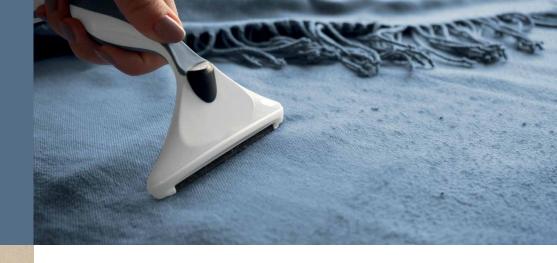

# FABRIC SHAVER & LINT BRUSH

### SAVE YOUR FAVES

Gleener Fabric Shaver & Lint Brush helps you get the longest life from your clothing, upholstery, and linens. The 3 different Fabric Safe Edges™ eliminate pilling, lint, and pet hair from virtually all fabrics. Each edge is designed to gently revive different types of fabric, from big and bulky, to medium, and delicate. The integrated lint brush picks up pet hair, dusts away dandruff and can be used to beautifully finish any de-pilling job. Extend the life of your favorite clothing and home textiles without the need for expensive and toxic batteries. Choose Gleener and feel good about buying less and making it last.

# BUY LESS, MAKE IT LAST

Gleener brings you thoughtfully and beautifully designed products to help you get the most joy—and the longest life—from your favorite clothing and home textiles. Gleener Fabric Shaver & Lint Brush is unlike other shavers on the market because it doesn't pull, tear or damage woven or knitted fabrics.

The 3 different Fabric Safe Edges gently remove pills without moving parts, motors, or blades which can damage garments. Extend the life of your clothing and furniture, without the need for expensive and toxic batteries. Choose Gleener because buying less and making it last is friendlier for your pocketbook, and for the environment.

#### **BUILT-IN LINT BRUSH**

Gleener Fabric Shaver & Lint Brush is two clever products in one. The integrated lint brush picks up pet hair, dusts away dandruff and can be used to beautifully finish any de-pilling job. Use it on clothing and upholstery alike.