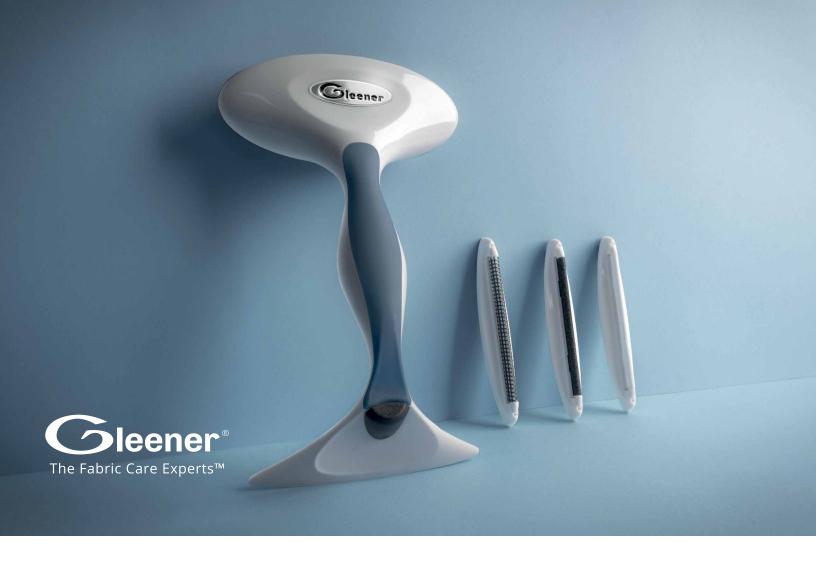

# FABRIC SHAVER & LINT BRUSH

### SAVE YOUR FAVES

Gleener Fabric Shaver & Lint Brush helps you get the longest life from your clothing, upholstery, and linens. The 3 different Fabric Safe Edges™ eliminate pilling, lint, and pet hair from virtually all fabrics. Each edge is designed to gently revive different types of fabric, from big and bulky, to medium, and delicate. The integrated lint brush picks up pet hair, dusts away dandruff and can be used to beautifully finish any de-pilling job. Extend the life of your favorite clothing and home textiles without the need for expensive and toxic batteries. Choose Gleener and feel good about buying less and making it last.

#### **INCLUDES**

FABRIC SHAVER & LINT BRUSH

#### 3 FABRIC-SAFE EDGES™

Each edge is designed to revive a different type of fabric.

#### • EDGE 1

Ideal for big & bulky fabrics, like heavy woolens, blends, and synthetics.

#### EDGE 2

Best for medium fabrics, such as cashmere, merino, and finer wools. It also works great on fleece.

#### • EDGE 3

Revitalizes your delicate summer knits, t-shirts, and silk blends.

#### **BUILT-IN LINT BRUSH**

Gleener Fabric Shaver & Lint Brush is two clever products in one. The integrated lint brush picks up pet hair, dusts away dandruff and can be used to beautifully finish any de-pilling job. Use it on clothing and upholstery alike.

### PATENTED ERGONOMIC DESIGN

The durable ergonomic handle has a soft comfort grip & the quick release button allows you to easily switch between the interchangeable edges.