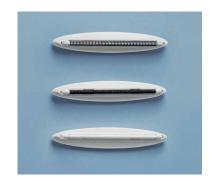

#### 3 FABRIC-SAFE EDGES™

Each edge is designed to revive a different type of fabric.

#### • EDGE 1

Ideal for big & bulky fabrics, like heavy woolens, blends, and synthetics.

#### EDGE 2

Best for medium fabrics, such as cashmere, merino, and finer wools. It also works great on fleece.

#### • EDGE 3

Revitalizes your delicate summer knits, t-shirts, and silk blends.