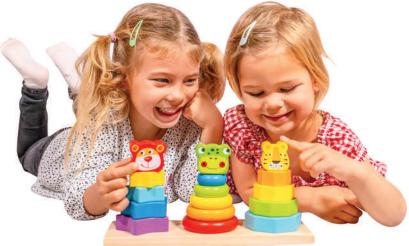

### 55520 ANIMAL WOODEN SHAPE STACKING TOY AGE: 18M+

A fun multi-teaching children's game they'll never get tired of! Stack the matching blocks on top of each other and pick an animal to proudly place up top. This fun children's stacking game improves your children's problem-solving abilities while simultaneously teaching them the basics of colours, shapes, and animals!