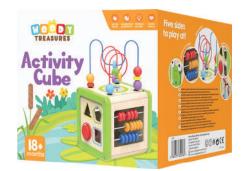

### 25520 ACTIVITY CUBE AGE: 18M+

There's a fun game to play on each side of the cube! This Toddlers Educational Activity Cube has a bead maze, shape presser, animal slider, numeric counter, and a little frog game that are sure to entertain your little ones for hours on end.

This Activity Cube is a great teaching tool and game to play on the weekend!