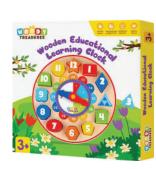

### 75520 WOODEN EDUCATIONAL LEARNING CLOCK AGE: 3+

20

Glows in

0

The most engaging time-teaching toy has arrived! Our Wooden Clock & Shapes Toy makes learning the seconds, minutes, and hours of a clock a blast for toddlers!

Match the shapes to the correct spot on the clock, thread the string through the clock, and your little one will be ready to tell what time it is after they're finished.