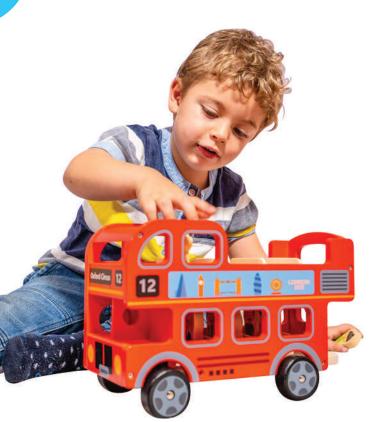

### 20520 CLASSIC LONDON DOUBLE DECKER AGE: 3+

Take the scenic route around London with our Wooden London City Tour Bus Toy!

This vibrant red tour bus comes with people inside ready to see what London has to offer. Your child determines where the bus goes and what the tourists get to see with this educational tour bus toy!