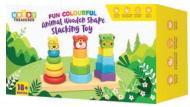

### 55520 ANIMAL WOODEN SHAPE STACKING TOY AGE: 18M+

A fun multi-teaching children's game they'll never get tired of! Stack the matching blocks on top of each other and pick an animal to proudly place up top. This fun children's stacking game improves your children's problem-solving abilities while simultaneously teaching them the basics of colours, shapes, and animals!