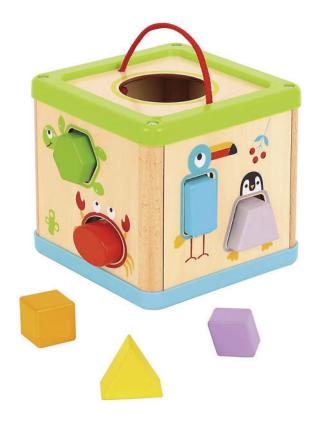

### 50520 SHAPE SORTER AGE: 12M+

Turn your little one's frown upside down with the Shape Matching Wooden Animal Cube! Now you can pass the time at home or during travel teaching your children about different shapes, colours, and all sorts of animals.

A beautiful scene is painted on each side of the cube to make it extra fun!