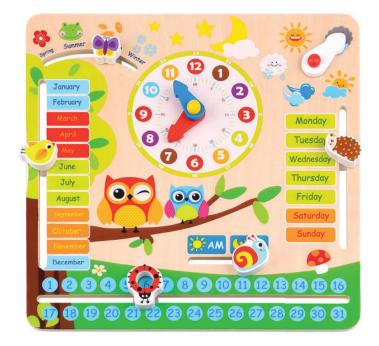

### 30520 CALENDAR CLOCK AGE: 3+

Sharpen your child's cognitive development in a fun and engaging way!

With our Educational Wooden Calendar Clock, your little one will be happy to learn the days of the week, months of the year, time, seasons, weather patterns and so much more!