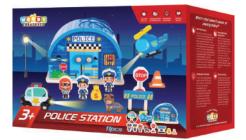

POL ICE

### 909050 POLICE HOUSE AGE: 3+

Lights and sirens! Catch the bad guys and zoom around with the police squad car, and helicopter! Children love to play with this timeless classical wooden police station set. Let your children use their imagination to see and hear the high-speed chases and fly around in their police helicopter! While they keep the peace in the town- children train and improve their fine motor skills! The station doubles as a self-contained toy storage bin for the entire set; nothing is as fun for a developing child. This fun police set expands the child's imagination to play- and enjoy- and play some more!