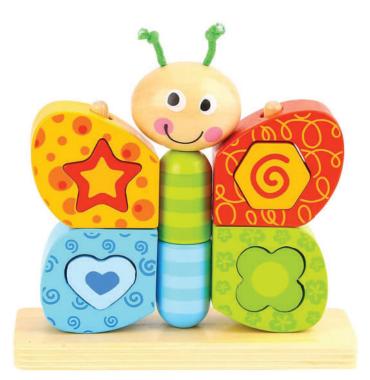

#### 15520 BUTTERFLY GEAR GAME AGE: 18M+

AWARD

Learning shapes has never been more fun! The Colorful Wooden Gear Butterfly Toy only start turning when your child appropriately places the shape blocks into the matching spot on the butterfly board.

HE WHEF

Gear Spin

The beautiful butterfly can't fly away until your child matches all the shapes to the right spots!