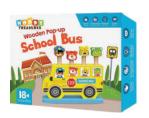

### 10520 WOODEN POP-UP SCHOOL BUS AGE: 18M+

Teach your children different animals with a POP!

Place the matching animal sticks inside the corresponding holes inside the bus, push them down, and let go! The animal-themed wooden sticks will shoot out of the pockets and excite your children... over and over!