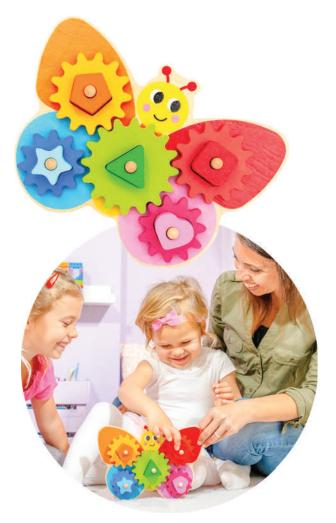

#### 15520 BUTTERFLY GEAR GAME AGE: 18M+

AWARD

Learning shapes has never been more fun! The Colorful Wooden Gear Butterfly Toy only start turning when your child appropriately places the shape blocks into the matching spot on the butterfly board.

HE WHEF

Gear Spin

The beautiful butterfly can't fly away until your child matches all the shapes to the right spots!