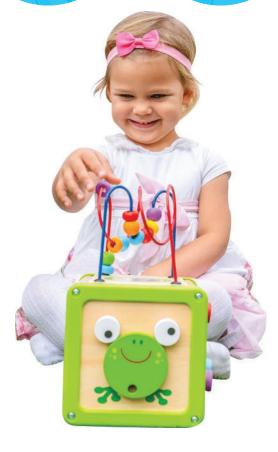

### 25520 ACTIVITY CUBE AGE: 18M+

There's a fun game to play on each side of the cube! This Toddlers Educational Activity Cube has a bead maze, shape presser, animal slider, numeric counter, and a little frog game that are sure to entertain your little ones for hours on end.

This Activity Cube is a great teaching tool and game to play on the weekend!