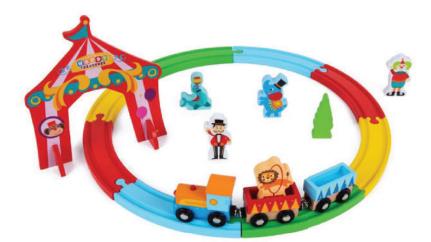

### LET'S PRETEND

✓ MOTOR SKILLS

- ✓ PROBLEM SOLVING
- ✓ SOCIAL SKILLS

80900 CIRCUS TRAIN SET AGE: 3+

Come... Join the Circus! Fire your children's imagination as they play with this timeless wooden circus set, in an exciting world of exciting performers and circus animals. And it's more then just play- children train and improve their fine motor skills as only a circus can! Other toys don't capture the imagination the way a Circus does- nothing is quite as fun for a developing child. This high quality, whimsical, durable circus expands the child's imagination to play and perform. engaging, fun and educational!