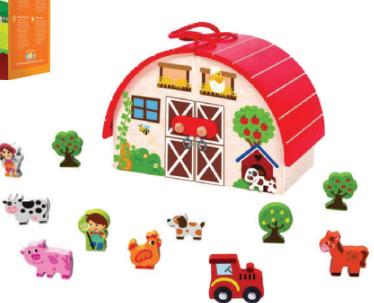

### 80500 FARM HOUSE PLAY SET AGE: 3+

There's nothing as fun as a wooden farm, delightful animals- and all the fun that comes with this farm set! Your child is the farmer, and the all-around "big boss" as they expand their imagination and explore in and around the farm. This fun farmhouse expands their imagination to play- and enjoy- and play some more!

Usable as a standalone toy, or for even more fun, together with Woody Treasures Train Track Set (#80550)

Children train and improve their fine motor skills while having a blast!