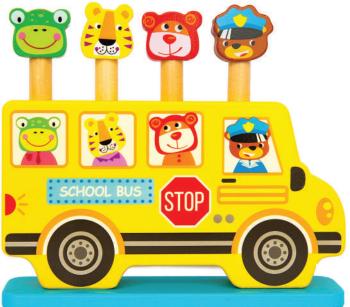

### 10520 WOODEN POP-UP SCHOOL BUS AGE: 18M+

Teach your children different animals with a POP!

Place the matching animal sticks inside the corresponding holes inside the bus, push them down, and let go! The animal-themed wooden sticks will shoot out of the pockets and excite your children... over and over!