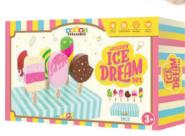

### 90900 WOODEN ICE CREAM SET AGE: 3+

We all Scream... for Ice Cream!

A sturdy ice cream play set that is build to last! Children love to pretend, entertain and play with this timeless classical ice cream set Feel the tickle of an ice cold pop on a hot summer day. and, it's not just play, mind you- children train and improve their fine motor skills as they amuse themselves and their

friends for hours on end! Comes complete with a variety of colors and flavors- along with a neatly designed display that doubles as a storage box! Hours and hours of old-fashioned fun-- while building and strengthening those all-important critical problem-solving skills in growing children. A toy that is engaging, fun and educational!