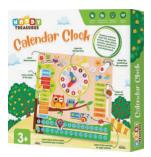

### 30520 CALENDAR CLOCK AGE: 3+

Sharpen your child's cognitive development in a fun and engaging way!

With our Educational Wooden Calendar Clock, your little one will be happy to learn the days of the week, months of the year, time, seasons, weather patterns and so much more!