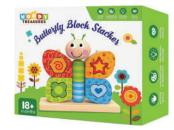

#### 45520 BUTTERFLY BLOCK STACKER AGE: 18M+

A toy that no child can resist! Our Wooden Butterfly Shape Stacking Toy is painted in vibrant colour tones that pop in fun shapes that rely on your children's ability to stack them correctly.

Stack the blocks on top of each other and push in the matching shapes to fill out the butterfly's wings!