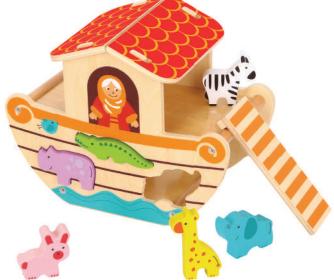

### 35520 NOAH'S ARK AGE: 3+

POLICE

All Aboard - Let's set sail and play! This Noah's Ark allows your child to explore and expand their imagination as they load and play with the included wooden figures; giraffe, elephant, rabbit, rhino, and more! They give the child the imaginative spark to play- and enjoy- and play some more! Let your child improve their motor skills as they enjoy playing with their very own

"Noah's Ark!" While they use their imagination to save the animals, children train and improve their fine motor skills as well! The gift that helps develop young minds! With high quality figures, this toy provides for countless hours of old-fashioned fun-- while building important critical problem-solving skills in young children. Engaging, Fun and Educational!