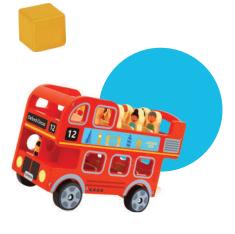

### 20520 CLASSIC LONDON DOUBLE DECKER AGE: 3+

Take the scenic route around London with our Wooden London City Tour Bus Toy!

This vibrant red tour bus comes with people inside ready to see what London has to offer. Your child determines where the bus goes and what the tourists get to see with this educational tour bus toy!