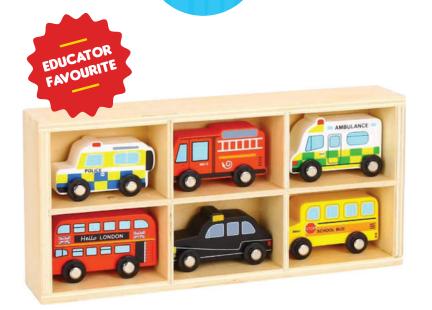

### LET'S PLAY

- ✓ ICONIC WOODEN LONDON TOY CAR SET
- ✓ PRACTICAL, NEAT WOODEN STORAGE BOX
- ✓ STIMULATES IMAGINATION AND CREATIVITY
- ✓ COLOURFUL AND ATTRACTIVE DESIGNS

### 65520 CLASSIC LONDON VEHICLE SET AGE: 3+

Teach your child the different kinds of vehicles they'll see on the road with our 6 Piece Wooden Car Toy Set! Your little ones will learn in fascination about fire trucks, ambulances, taxi cabs, police, school buses, and London buses in a fun and engaging way that lets their imagination do the work!