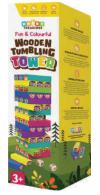

### 80520 WOODEN TUMBLING TOWER AGE: 3+

60

An exciting game with never-ending fun! Challenge your child's creativity and thinking ability with this highly engaging Building Block Game. You can either assemble the blocks as a tumbling tower, create fun designs, make dominos, or build whatever you want with these colorful blocks!