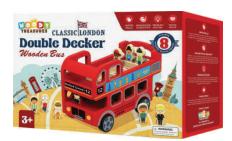

### 20520 CLASSIC LONDON DOUBLE DECKER AGE: 3+

Take the scenic route around London with our Wooden London City Tour Bus Toy!

This vibrant red tour bus comes with people inside ready to see what London has to offer. Your child determines where the bus goes and what the tourists get to see with this educational tour bus toy!