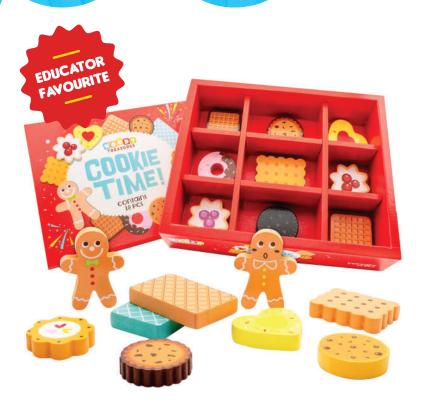

#### ADORABLE WOODEN COOKIE SET

MIMICS REAL FOOD PREPARATION

- ✓ DEVELOPS SHARING AND SOCIAL SKILLS
- ENCOURAGES IMAGINATIVE AND CREATIVE PLAY

#### 40520 COOKIE TIME! AGE: 3+

Let your child play chef and baker with this delightful 18 Piece Children's Wooden Cookie Box Set! With 18 different cookies and biscuits, your child will never want to stop pretend baking these delicious treats.

This cookie box set makes a great alternative to smartphones, computers, and tablet games as it tests your child's imagination and creative thinking skills!