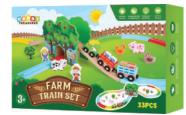

#### 80550 FARM TRAIN SET AGE: 3+

There's nothing as fun as a wooden farm, delightful animals- and all the fun that comes with this farm set! Your child is the farmer, and the all-around "big boss" as they expand their imagination and explore in and around the farm. This fun farmhouse expands their imagination to play- and enjoy- and play some more!

Usable as a standalone toy, or for even more fun, together with Woody Treasures Train Track Setchildren train and improve their fine motor skills while having a blast!