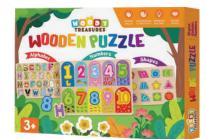

### 60520 WOODEN PUZZLE AGE: 3+

#### MAKES LEARNING EXCITING!

Learning the alphabet, numbers, and shapes can be boring for children. But not when they have these Wooden puzzles to play with! Now you can keep your child's attention during playtime with these fun numbers, letters, and shape puzzles without them ever losing focus again!