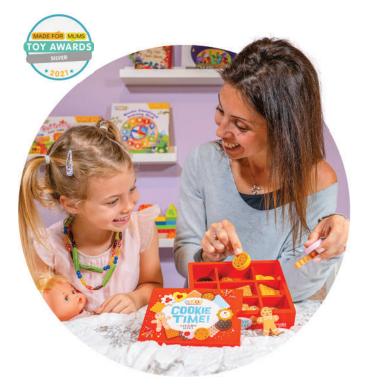

#### 40520 COOKIE TIME! AGE: 3+

Let your child play chef and baker with this delightful 18 Piece Children's Wooden Cookie Box Set! With 18 different cookies and biscuits, your child will never want to stop pretend baking these delicious treats.

This cookie box set makes a great alternative to smartphones, computers, and tablet games as it tests your child's imagination and creative thinking skills!