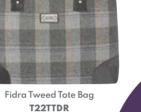

### Tweed Tote Bag

Tweed tote bags are a style classic, the absolute best combination of country charm and sophistication.

With beautiful detailing, contemporary design and everyday practicality, you just can't go wrong. A roomy interior lined in satin with zipped security pocket inside, lightweight with a comfortable over shoulder position

Available in one of four brand new Earth Squared tweeds.

36cms x 37cms x 12cms Strap 58cms £37.99