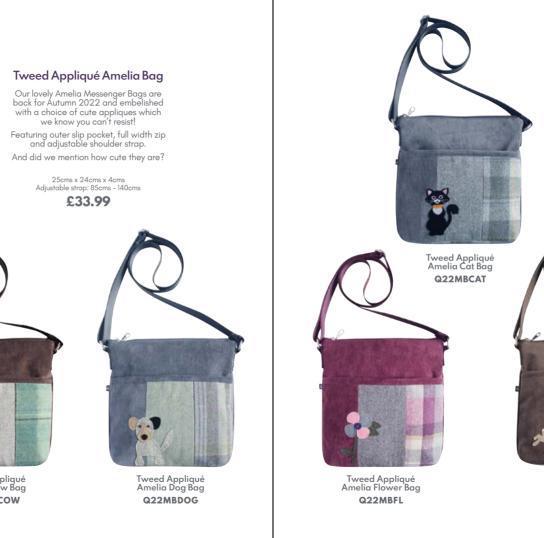

# TWEED AP' RANĜE

Contraction of the local division of the loc

Cute, beautifully detailed and the perfect Autumn accessory.

> Which one will you take home?

Tweed Appliqué Amelia Cow Bag Q22MBCOW

Tweed Appliqué Amelia Hare Bag Q22MBHAR