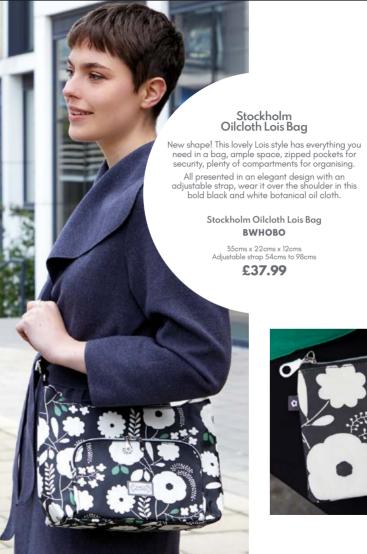

# Portobello Blue Oilcloth Lois Bag

The slouchy design of our new Lois style lends a relaxed feel to this bag. The roomy interior is perfect for everyday use and will see you through from morning till night.

Nicely divided space featuring zipped pockets outside and phone pouch inside, the long cross body strap is adjustable

We think it looks amazing in our new Portobello Blue print!

Portobello Blue Oilcloth Lois Bag CIR22HOB

35cms x 22cms x 12cms Adjustable strap 54cms to 98cms £37.99