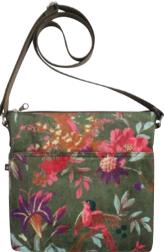

# BOTANICAL VELVETS

Back for Autumn 2022, bigger and better than ever, our best selling Botanical Velvets are now available in four stunning new colours and a variety of styles.

Guaranteed to brighten even the darkest of Autumn days!

### Botanical Velvet Messenger Bag

Our fabulous Messenger Bag now available in four sumptuous printed velvets!

With a central zipped compartment, exterior pockets front and back, internal security pocket and long adjustable cross body strap, why choose between practicality and style when you can have both?

> 20cms x 17cms x 5cms Adjustable strap 74cms to 138cms

£37.99

Blush Botanical Velvet Messenger Bag **PV22MBPL**  Navy Botanical Velvet Messenger Bag **PV22MBNV** 

Grey Botanical Velvet Messenger Bag **PV22MBGY** 