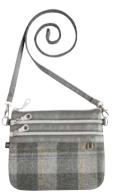

# Tweed 3 Zip Pouch Bag

Tweed 3 zip pouch bags are a firm favourite with Earth Squared customers. This simple design features 3 separate zipped compartments, perfect for dog walking, window shopping, lunching...take your pick! With satin trim and long detachable strap, it's a handsfree classic and available in four delightful tweeds.

> 19cms x 16cms Strap: 122cms £17.99

Fidra Tweed 3 Zip Pouch Bag T22PCHDR

Aberlady Tweed 3 Zip Pouch Bag T22PCHAB

Fenton Tweed 3 Zip Pouch Bag

T22PCHF

Seacliff Tweed 3 Zip Pouch Bag T22PCHSEA

Fenton Tweed Tote Bag T22TTF