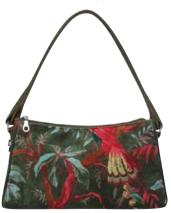

# BOTANICAL VELVETS

Back for Autumn 2022, bigger and better than ever, our best selling Botanical Velvets are now available in four stunning new colours and a variety of styles.

Guaranteed to brighten even the darkest of Autumn days!

### Botanical Velvet Messenger Bag

Our fabulous Messenger Bag now available in four sumptuous printed velvets!

With a central zipped compartment, exterior pockets front and back, internal security pocket and long adjustable cross body strap, why choose between practicality and style when you can have both?