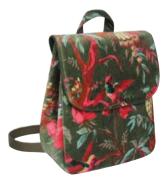

# BOTANICAL VELVETS

Back for Autumn 2022, bigger and better than ever, our best selling Botanical Velvets are now available in four stunning new colours and a variety of styles.

Guaranteed to brighten even the darkest of Autumn days!

# Botanical Velvet Backpack

Chic and luxurious our velvet backpack is stuffed with useful features, don't leave home without it!

Adjustable backpack straps, top grab handle and zipped security pockets inside and out, it comes in four sumptuous colours leaving you with one serious issue... which one to choose!

24cms x 29cms x 12cms Adjustable backpack straps £47.99

Grey Botanical Velvet Backpack PV22BKPGY

Green Botanical Velvet Backpack PV22BKPGN