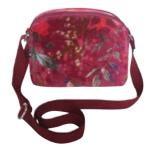

# Portobello Blue Oilcloth Half Moon Bag

A great every day bag with casual cross body style and attractive curved topline, two zipped compartments for keeping organised and finished in fabulous navy spot oil cloth for eyecatching practicality.

### Portobello Blue Oilcloth Half Moon Bag CIRMOO

20cms x 17cms x 5cms Adjustable strap 74cms to 138cms