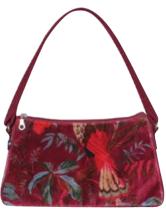

# BOTANICAL VELVETS

Back for Autumn 2022, bigger and better than ever, our best selling Botanical Velvets are now available in four stunning new colours and a variety of styles.

Guaranteed to brighten even the darkest of Autumn days!

### Botanical Velvet Messenger Bag

Our fabulous Messenger Bag now available in four sumptuous printed velvets!

With a central zipped compartment, exterior pockets front and back, internal security pocket and long adjustable cross body strap, why choose between practicality and style when you can have both?