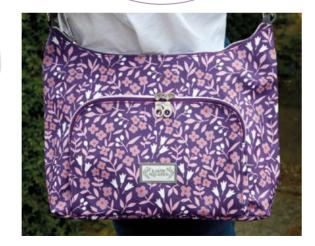

# Mulberry Oilcloth Messenger Bag

A brand new design for AW22 our new messenger bag is super stylish and practical.

Features exterior pockets plus zipped central compartment with plenty of space for travel documents and a good book.

Make this your "go to" option for travel and trips when you need things kept close at hand. Long adjustable strap for wearing cross body.

Mulberry Oilcloth Messenger Bag PUR22MB

> 25cms x 19cms x 5cms Adjustable strap 74cms to 138cms £35.99