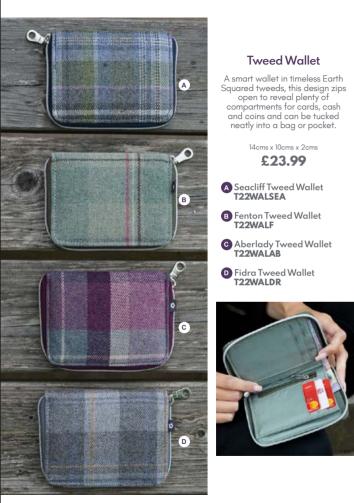

Tweed Wallet

neatly into a bag or pocket.

14cms x 10cms x 2cms £23.99

B Fenton Tweed Wallet T22WALF

Fidra Tweed Wallet

C Aberlady Tweed Wallet T22WALAB

Fenton Tweed Weekend Bag T22WEEF Aberlady Tweed Weekend Bag T22WEEAB