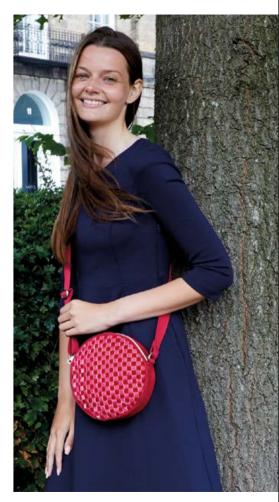

Green & Blue Woven Velvet Lily Bag

LATCIRBL

Red & Pink Woven Velvet Lily Bag LATCIRPK

Taupe & Brown Woven Velvet Lily Bag LATCIRBN

### Woven Velvet Lily Bag

Another new collection this season, this pretty basket effect has been produced with woven velvet ribbons, it's super tactile and looks divine in this brand new circular shaped cross body style.

Available in three gorgeous colour combinations.

19cms x 19cms x 4cms