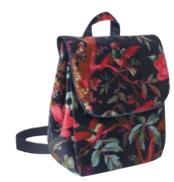

### Portobello Blue Oilcloth Backpack

everyday use, with bags of space for everything you need and some useful pockets for keeping things handy and safe. With adjustable shoulder straps, water resistant liner, double ended zips and practical oil cloth outer.

Portobello Blue Oilcloth Backpack CIR22BKP

£44.99