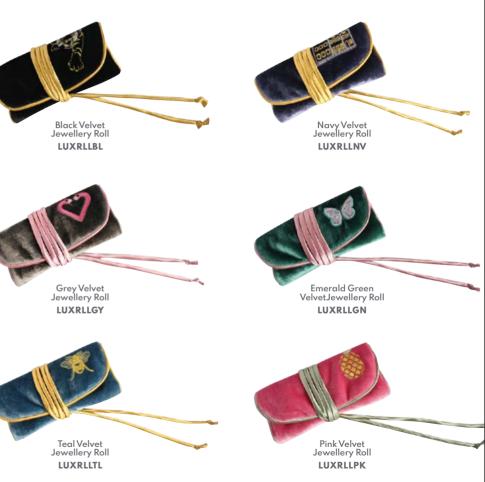

# SILK VELVET

Fabulously luxurious

The perfect gift (or just spoil yourself, we won't tell!) With beautiful detailing, choose from six gorgeous new designs.

66

Black Velvet Juliet Purse LUXJPBL

Velvet Juliet Purse Luxurious velvet Juliet Purse

with contrasting satin zip pulls and beautiful embroidered details.

Available in 6 beautiful colours this lightweight design has two zipped compartments for separating cash and cards

18cms x 12cms £11.99

> Navy Velvet Juliet Purse LUXJPNV

Teal Velvet Juliet Purse LUXJPTL

Emerald Green Velvet Juliet Purse LUXJPGN

Grey Velvet Juliet Purse LUXJPGY

Pink Velvet Juliet Purse LUXJPPK