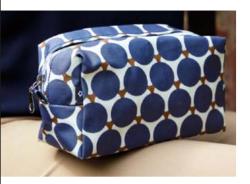

# PORTOBELLO BLUE OILCLOTH

Look fabulous this Autumn with something special from the beautifully detailed Portobello Blue Oilcloth collection!

### Portobello Blue Oilcloth Backpack

everyday use, with bags of space for everything you need and some useful pockets for keeping things handy and safe. With adjustable shoulder straps, water resistant liner, double ended zips and practical oil cloth outer.