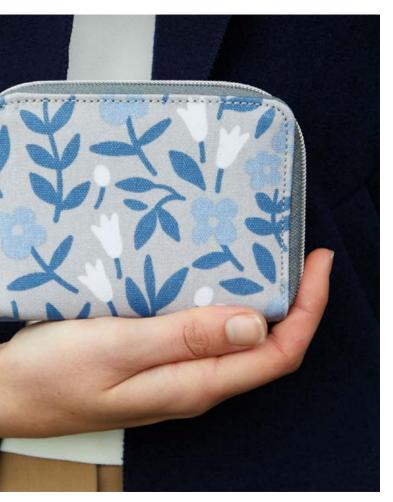

# Portobello Blue Oilcloth Wallet

This wallet is the perfect size for tucking in a pocket or handbag, with a zipped closure which opens to reveal card dividers and space for coins inside.

Portobello Blue Oilcloth Wallet CIR22WAL

> 13cms x 10cms x 2cms £23.99