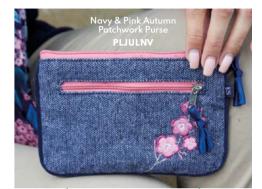

### Autumn Patchwork Purse

Earth Squared coin purse with bold floral design on one side and embroidered herringbone tweed on the other.

These stylish and useful coin purses are lightweight and look simply fabulous in our new Autumn canvas with embroidered details.

17cms x 11cms

£10.99