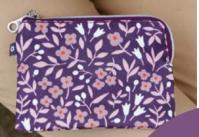

# Mulberry Oilcloth Freya Purse

Needing a neat little purse for cards and coins? Look no further than this simple Freya design.

It's slim, lightweight and easy to slip into a pocket or handbag, available in gorgeous plum and pink flower print oil cloth it's the perfect pick-me-up.

Mulberry Oilcloth Freya Purse PUR22FP

£10.99