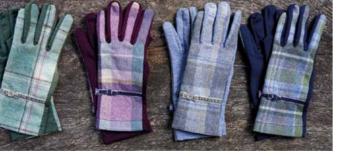

### Tweed Gloves

Match a pair of Tweed gloves to your Winter coat to add a splash of classic country style. With soft cotton jersey on the underside and a choice of four contemporary tweeds, finished off with a velvet ribbon trim.

> One size £15.99

Fenton Tweed Gloves Aberlady Tweed Gloves T22GLF T22GLAB

Fidra Tweed Gloves T22GLDR

Seacliff Tweed Gloves **T22GLSEA** 

T22AVAF

T22AVAAB

Seacliff Tweed Ava Bag **T22AVASEA** 

Fidra Tweed Ava Bag T22AVADR