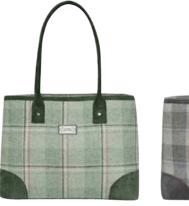

### Botanical Velvet Messenger Bag

Our fabulous Messenger Bag now available in four sumptuous printed velvets!

With a central zipped compartment, exterior pockets front and back, internal security pocket and long adjustable cross body strap, why choose between practicality and style when you can have both?

> 20cms x 17cms x 5cms Adjustable strap 74cms to 138cms

£37.99

Blush Botanical Velvet Messenger Bag **PV22MBPL**  Navy Botanical Velvet Messenger Bag **PV22MBNV** 

Grey Botanical Velvet Messenger Bag **PV22MBGY** 

Green Botanical Velvet Messenger Bag **PV22MBGN** 