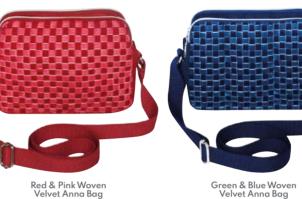

### Woven Velvet Anna Bag

Another brand new design for Autumn 22, the Anna Messenger Bag looks fantastic in our new Velvet Lattice finish.

Ideal for day to night, to dress up jeans or top off your party look. With a long adjustable cross body strap, designed with a central stash compartment and two zipped sections.

> 21cms x 15cms x 6cms £44.99

REPERT

LATANNPK

LATANNBL

Taupe & Brown Woven Velvet Anna Bag LATANNBN