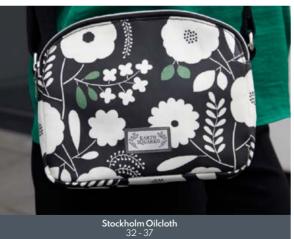

# STOCKHOLM OILCLOTH

A stunning new collection for AW22 featuring black and white florals with a splash of green

Contemporary, stylish and perfect for brightening any winter outfit!

(32)

A large and roomy tote bag with long shoulder straps to sit comfortably under your arm and plenty of space inside for all your every day needs.

Zipped across the top for extra security plus internal organising pockets and so stylish in this eyecatching black and white design.

> Stockholm Oilcloth Tote Bag BWTT

> > 36cms x 37cms x 12cms Strap 58cms £37.99