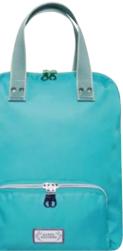

### Voyage Alice Backpack

The lightweight Voyage Alice Backpack is an understated contemporary design available this Autumn in five very wearable nylon fabrics.

Featuring fabulous contrasting webbing straps, a roomy interior with double ended zips, lined with a water resistant fabric, internal zipped pouch and from stash pocket.

> 26cms x 30cms x 8cms Adjustable backpack straps £39.99

Ink Black Voyage Alice Backpack VY22BKBL

20

MarineVoyage Alice Backpack VY22BKGRN

Navy Voyage Alice Backpack VY22BKNV

Available in five brand new colours with fabulous contrasting straps and handles!