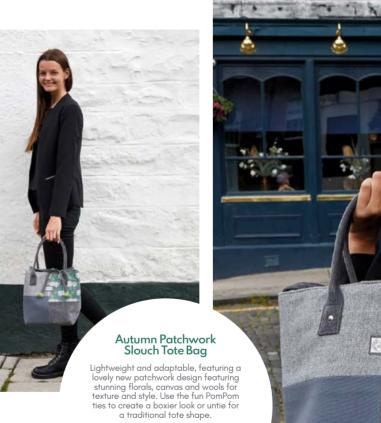

# Autumn Patchwork Slouch Tote Bag

Lightweight and adaptable, featuring a lovely new patchwork design featuring stunning florals, canvas and wools for texture and style. Use the fun PomPom ties to create a boxier look or untie for a traditional tote shape.

Lined in satin with a full length zipped pocket inside and magnetic fastening in the centre.

40cms x 28cms x 16cms Strap 51cms £41.99

Navy & Pink Autumn Patchwork Slouch Tote Bag PWTTNV