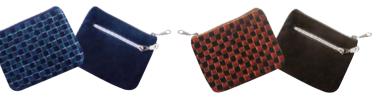

# Woven Velvet Mini Crossbody Bag

New Mini Crossbody Bag with woven lattice effect made using lush velvet ribbon, with a long adjustable cross body strap, zipped central compartment and zipped pocket on back. In three versatile colour combinations to match any outfit!

12cms x 18cms x 5cms Adjustable strap 74cms to 138cms

£29.99

Red & Pink Woven Velvet Mini Crossbody Bag LATPCHPK

> Green & Blue Woven Velvet Mini Crossbody Bag LATPCHBL

Taupe & Brown Woven Velvet Mini Crossbody Bag LATPCHBN