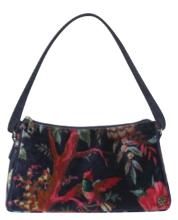

### Botanical Velvet Shoulder Bag

This gorgeous printed velvet shoulder bag is available in four extravagent colours, this style sits neatly over the shoulder with a broader base and single zipped compartment plus integrated security pocket inside.

> 28cms x 26cms x 11cms Strap 58cms £35.99

Navy Botanical Velvet Shoulder Bag **PV22BAGNV** 

Grey Botanical Velvet Shoulder Bag **PV22BAGGY** 

Blush Botanical Velvet Shoulder Bag **PV22BAGPL** 

Green Botanical Velvet Shoulder Bag **PV22BAGGN** 