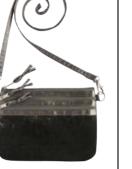

# Portobello Blue Oilcloth Half Moon Bag

A great every day bag with casual cross body style and attractive curved topline, two zipped compartments for keeping organised and finished in fabulous navy spot oil cloth for eyecatching practicality.

### Portobello Blue Oilcloth Half Moon Bag CIRMOO

20cms x 17cms x 5cms Adjustable strap 74cms to 138cms