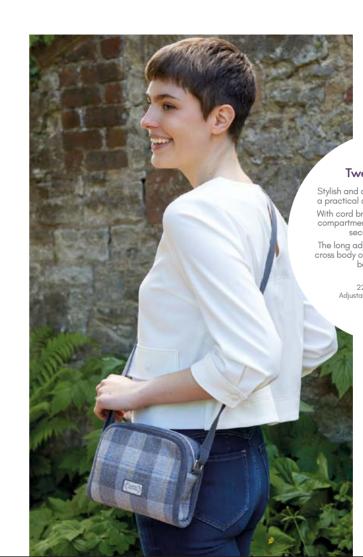

### Tweed Robin Bag

Stylish and distinctive, the Robin bag is a practical cross body messenger bag.

With cord braid edging a single central compartment lined in satin and zipped security pocket inside.

The long adjustable strap can be worn cross body or on shoulder, comes in four beautiful tweeds .

> 22cms x 18cms x 6cms Adjustable strap 74cms to 138cms

Fenton Tweed Robin Bag T22ROBF

Seacliff Tweed Robin Bag T22ROBSEA

Aberlady Tweed Robin Bag T22ROBAB

Fidra Tweed Robin Bag T22ROBDR