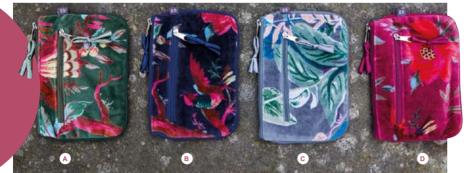

### Botanical Velvet Jewellery Pouch

Unzip this velvet pouch to reveal clever storage for jewellery, pack it up for holidays or tuck up safely in a drawer.

No matter how you use it the stunning velvet exterior is sure to bring joy. Lined in satin with pockets and compartments for gems of varying shapes and sizes.

llcms x llcms x 6cms

Green Botanical Velvet Jewellery Pouch PV22JEWPGN

Blush Botanical Velvet Jewellery Pouch PV22JEWPPL

Navy Botanical Velvet
 Jewellery Pouch
 PV22JEWNV

H Grey Botanical Velvet Jewellery Pouch PV22JEWGY