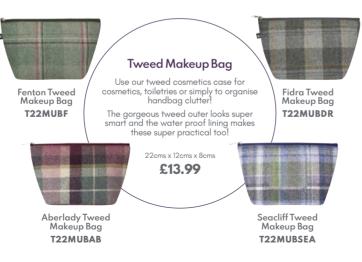

# Portobello Blue Oilcloth Makeup Bag

Our new cosmetics case has a boxy rectangular shape which allows it to slot nicely onto a shelf or tuck neatly into your bag. With a wipeable oil cloth exterior and splash proof interior.

Portobello Blue Oilcloth Makeup Bag CIR22MUB

> 18cms x 10cms x 9cms £13.99