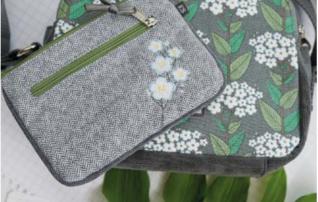

### Autumn Patchwork Purse

Earth Squared coin purse with bold floral design on one side and embroidered herringbone tweed on the other.

These stylish and useful coin purses are lightweight and look simply fabulous in our new Autumn canvas with embroidered details.

17cms x 11cms

£10.99