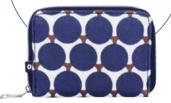

# Portobello Blue Oilcloth Wallet

This wallet is the perfect size for tucking in a pocket or handbag, with a zipped closure which opens to reveal card dividers and space for coins inside.

Portobello Blue Oilcloth Wallet CIR22WAL