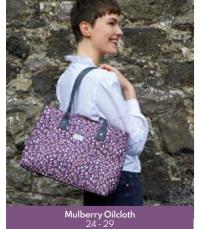

# Portobello Blue Oilcloth Lois Bag

The slouchy design of our new Lois style lends a relaxed feel to this bag. The roomy interior is perfect for everyday use and will see you through from morning till night.

Nicely divided space featuring zipped pockets outside and phone pouch inside, the long cross body strap is adjustable

We think it looks amazing in our new Portobello Blue print!

Portobello Blue Oilcloth Lois Bag CIR22HOB

35cms x 22cms x 12cms Adjustable strap 54cms to 98cms £37.99