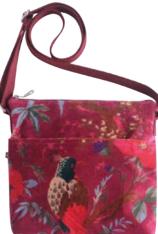

# MULBERRY OILCLOTH

Beautiful plums and pinks combine to create a fabulous collection for AW22.

Our oilcloths are perfect for when the weather isn't!

### Mulberry Oilcloth Backpack

Backpacks are a big hit and our classic design is so practical and easy to use. With double ended zips and adjustable straps, lined with splash proof fabric (just in case) and featuring zipped security pockets inside and out too.

The Backpack looks amazing in our gorgeous new Mulberry Oilcloth print!

Mulberry Oilcloth Backpack **PUR22BPK** 

30cms x 36cms x 12cms Adjustable backpack straps £44.99