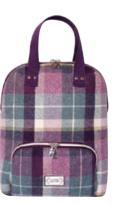

### Portobello Blue Oilcloth Backpack

everyday use, with bags of space for everything you need and some useful pockets for keeping things handy and safe. With adjustable shoulder straps, water resistant liner, double ended zips and practical oil cloth outer.

Portobello Blue Oilcloth Backpack CIR22BKP

£44.99