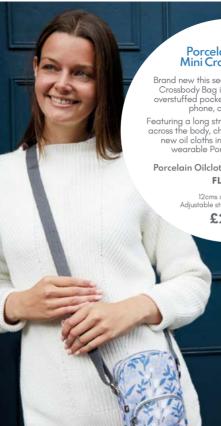

# Porcelain Oilcloth Mini Crossbody Bag

Brand new this season, our cute little Mini Crossbody Bag is the ideal antidote to overstuffed pockets, just the right size for phone, cards and keys.

Featuring a long strap for wearing handsfree across the body, choose from four gorgeous new oil cloths including this extremely wearable Porcelain flower print.

Porcelain Oilcloth Mini Crossbody Bag FL22PCH

12cms x 18cms x 5cms Adjustable strap 74cms to 138cms

£23.99