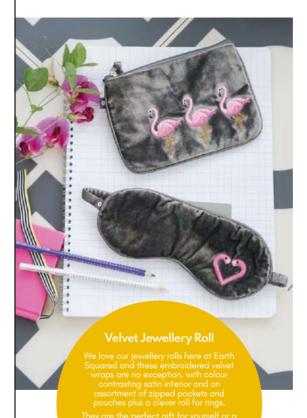

### Botanical Velvet Jewellery Pouch

Unzip this velvet pouch to reveal clever storage for jewellery, pack it up for holidays or tuck up safely in a drawer.

No matter how you use it the stunning velvet exterior is sure to bring joy. Lined in satin with pockets and compartments for gems of varying shapes and sizes.

llcms x llcms x 6cms

Green Botanical Velvet Jewellery Pouch PV22JEWPGN

Blush Botanical Velvet Jewellery Pouch PV22JEWPPL

Navy Botanical Velvet
 Jewellery Pouch
 PV22JEWNV

H Grey Botanical Velvet Jewellery Pouch PV22JEWGY

### **Botanical Velvet Eye Mask**

No more excuses for sleepless nights, block out unwanted light and sooth tired eyes with a satin lined velvet eyemask.

With a gently elasticated satin covered strap it comes in four gem coloured printed velvets.

> 21.5cms x 9cms 55cms circumference

£14.99

G Green Botanical Velvet Eye Mask PV22EYEPGN

t Eye Mask 
PV22EYENV

Blush Botanical Velvet Eye Mask

We've designed scarves to match with the beautiful printed velvets featuring the same exqusite tropical scenes, the colours really sing out and these gorgeous accessories will make a glamorous statement added to any outfit.