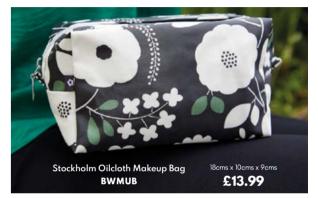

### Stockholm Oilcloth Makeup Bag

Cosmetics pouch, lined with water resistant fabric for protection from spills and featuring this practical rectangular design which will sit on a shelf or cabinet without toppling over.

Perfect size and shape for a mini getaway and available in our standout black and white flower oil cloth.