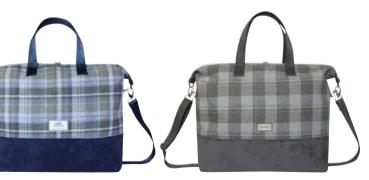

Tweed Wallet

neatly into a bag or pocket.

14cms x 10cms x 2cms £23.99

B Fenton Tweed Wallet T22WALF

Fidra Tweed Wallet

C Aberlady Tweed Wallet T22WALAB

Fenton Tweed Weekend Bag T22WEEF Aberlady Tweed Weekend Bag T22WEEAB

Seacliff Tweed Weekend Bag T22WEESEA Fidra Tweed Weekend Bag T22WEEDR