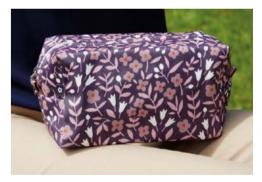

### Mulberry Oilcloth Makeup Bag

Perfect for overnight packing or a permanent home for cosmetics, this useful case has a user friendly rectangular shape which makes it handy for filling and storing.

The durable oil cloth exterior and splash proof interior make it super practical too, pick it up in this lovely dusky rose print.

> Mulberry Oilcloth Makeup Bag **PUR22MUB**

18cms x 10cms x 9cms

£13.99