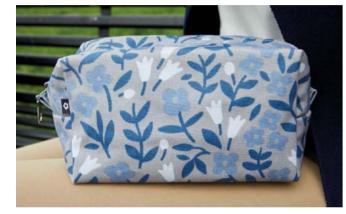

# Portobello Blue Oilcloth Makeup Bag

Our new cosmetics case has a boxy rectangular shape which allows it to slot nicely onto a shelf or tuck neatly into your bag. With a wipeable oil cloth exterior and splash proof interior.

Portobello Blue Oilcloth Makeup Bag CIR22MUB

> 18cms x 10cms x 9cms £13.99