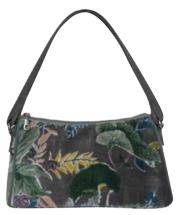

# BOTANICAL VELVETS

Back for Autumn 2022, bigger and better than ever, our best selling Botanical Velvets are now available in four stunning new colours and a variety of styles.

Guaranteed to brighten even the darkest of Autumn days!

### Botanical Velvet Messenger Bag

Our fabulous Messenger Bag now available in four sumptuous printed velvets!

With a central zipped compartment, exterior pockets front and back, internal security pocket and long adjustable cross body strap, why choose between practicality and style when you can have both?