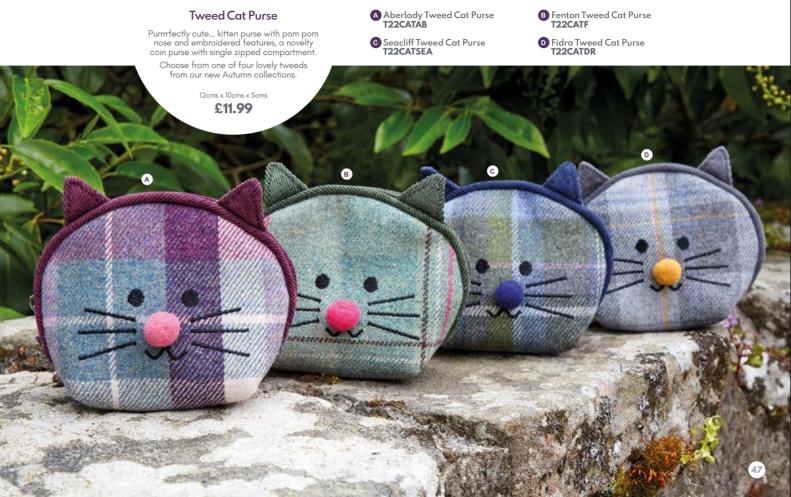

### **Tweed Emily Purse**

Emily coin purses come in 4 fabulous Earth Squared tweeds to match perfectly with accessories across the range. Pair with a wrap or bag to make a great combination gift.

Simple design with two zipped compartments to keep coins and cards seperate, it's compact size makes it ideal for slipping into a bag or pocket. 14cms x 11cms £8.99

C Aberlady Tweed Emily Purse T22EMAB B Seacliff Tweed Emily Purse T22EMSEA

Fidra Tweed Emily Purse