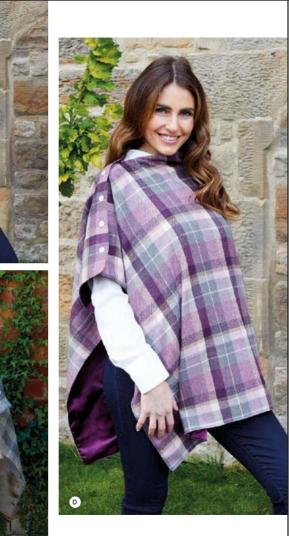

### Tweed Wrap

Button up in style with one of these gorgeous tweed ponchos, lined in colour matched satin and available in four beautiful tweeds

Designed in house, they are unique to Earth Squared and make a real statement – and the perfect way to look fabulous no matter what the weather!

> 75cms x 140cms **£44.99**

B Seacliff Tweed Wrap T22WPSEA

Aberlady Tweed Wrap T22WPAB