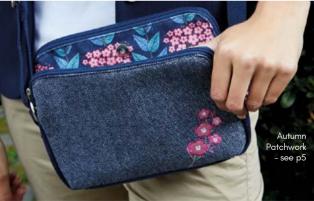

# AUTUMN PATCHWORK

A fabulous new collection for Autumn/Winter 2022 with a range of handbags, purses and scarves which complement each other perfectly.

> Plain or patterned? Your choice!

100-

73m

### Autumn Patchwork Purse

Earth Squared coin purse with bold floral design on one side and embroidered herringbone tweed on the other.

These stylish and useful coin purses are lightweight and look simply fabulous in our new Autumn canvas with embroidered details.