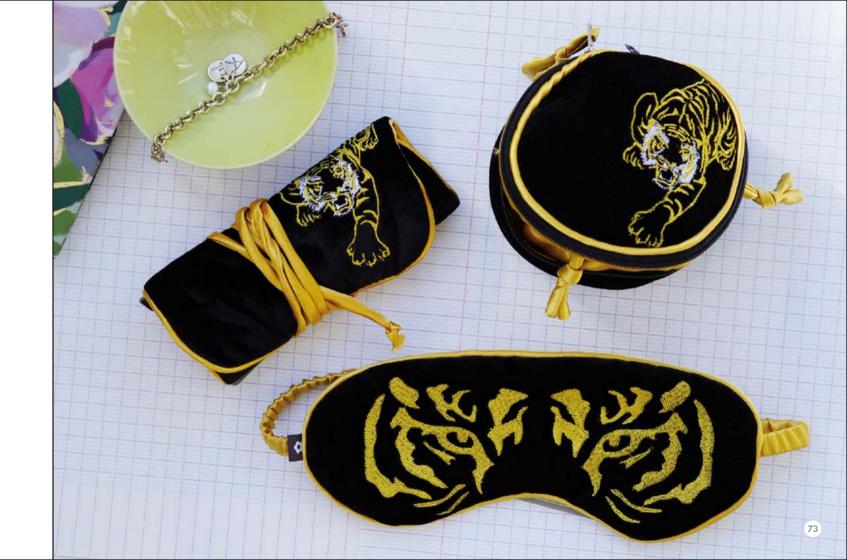

### Velvet Eye Mask

Snooze in style, comfort and with a touch of glamour! Our luxury Silk Velvet sleep masks have a satin covered strap, beautiful soft velvet outer with contrasting embroidery and are lined in satin. Choose from 6 colours to match your mood... or your decor!

> 21.5cms x 9cms 55cm circumference £11.99

Black Velvet Eye Mask LUXEYEBL

Emerald Green Velvet Eye Mask LUXEYEGN

Navy Velvet Eye Mask LUXEYENV

Teal Velvet Eye Mask LUXEYETL

Grey Velvet Eye Mask LUXEYEGY

Pink Velvet Eye Mask LUXEYEPK