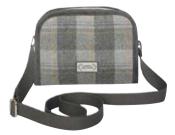

### Portobello Blue Oilcloth Backpack

everyday use, with bags of space for everything you need and some useful pockets for keeping things handy and safe. With adjustable shoulder straps, water resistant liner, double ended zips and practical oil cloth outer.

Portobello Blue Oilcloth Backpack CIR22BKP

£44.99