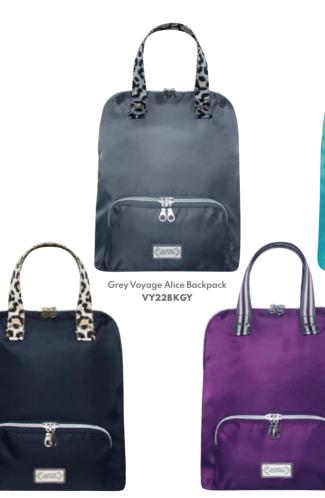

### Voyage Alice Backpack

The lightweight Voyage Alice Backpack is an understated contemporary design available this Autumn in five very wearable nylon fabrics.

Featuring fabulous contrasting webbing straps, a roomy interior with double ended zips, lined with a water resistant fabric, internal zipped pouch and from stash pocket.

> 26cms x 30cms x 8cms Adjustable backpack straps £39.99

Ink Black Voyage Alice Backpack VY22BKBL

20

MarineVoyage Alice Backpack VY22BKGRN

Navy Voyage Alice Backpack VY22BKNV

Available in five brand new colours with fabulous contrasting straps and handles!