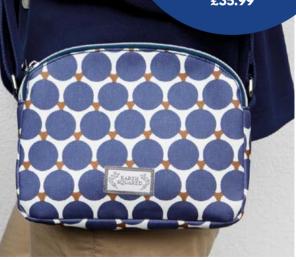

# PORTOBELLO BLUE OILCLOTH

Look fabulous this Autumn with something special from the beautifully detailed Portobello Blue Oilcloth collection!

## Portobello Blue Oilcloth Mini Crossbody Bag

11

This cute little Mini Crossbody Bag is super practical, wear close to the body with the long crossbody strap, for ease of use and security. Fits essentials such as phone and keys and comes in this eyecatching navy spot oil cloth, really what more do you need!

Portobello Blue Oilcloth Mini Crossbody Bag CIR22PCH

> 12cms x 18cms x 5cms Adjustable strap 74cms to 138cms £23.99

Portobello Blue Oilcloth Freya Purse CIR22FP 15cms x 11cms £10.99