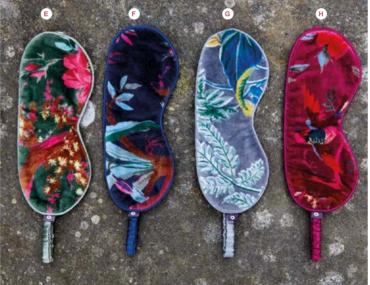

### **Botanical Velvet Eye Mask**

No more excuses for sleepless nights, block out unwanted light and sooth tired eyes with a satin lined velvet eyemask.

With a gently elasticated satin covered strap it comes in four gem coloured printed velvets.

> 21.5cms x 9cms 55cms circumference

£14.99

G Green Botanical Velvet Eye Mask PV22EYEPGN

t Eye Mask 
PV22EYENV

Blush Botanical Velvet Eye Mask

We've designed scarves to match with the beautiful printed velvets featuring the same exqusite tropical scenes, the colours really sing out and these gorgeous accessories will make a glamorous statement added to any outfit.