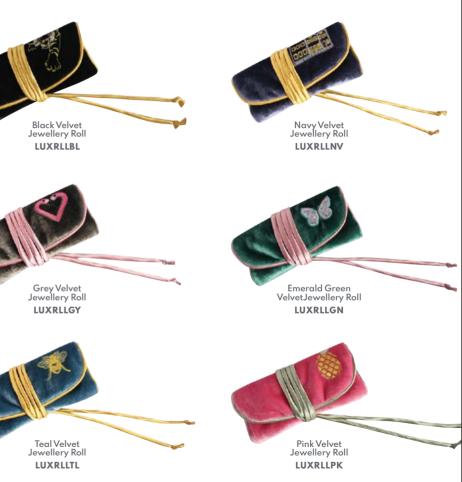

# SILK VELVET

Fabulously luxurious

The perfect gift (or just spoil yourself, we won't tell!) With beautiful detailing, choose from six gorgeous new designs.

66

Black Velvet Juliet Purse LUXJPBL

Velvet Juliet Purse Luxurious velvet Juliet Purse

with contrasting satin zip pulls and beautiful embroidered details.

Available in 6 beautiful colours this lightweight design has two zipped compartments for separating cash and cards

18cms x 12cms £11.99

> Navy Velvet Juliet Purse LUXJPNV

Teal Velvet Juliet Purse LUXJPTL

Emerald Green Velvet Juliet Purse LUXJPGN

Grey Velvet Juliet Purse LUXJPGY

Pink Velvet Juliet Purse LUXJPPK