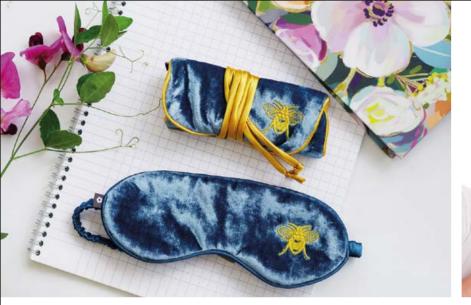

### Velvet Eye Mask

Snooze in style, comfort and with a touch of glamour! Our luxury Silk Velvet sleep masks have a satin covered strap, beautiful soft velvet outer with contrasting embroidery and are lined in satin. Choose from 6 colours to match your mood... or your decor!

> 21.5cms x 9cms 55cm circumference £11.99

Black Velvet Eye Mask LUXEYEBL

Emerald Green Velvet Eye Mask LUXEYEGN

Navy Velvet Eye Mask LUXEYENV

Teal Velvet Eye Mask LUXEYETL

Grey Velvet Eye Mask LUXEYEGY

Pink Velvet Eye Mask LUXEYEPK