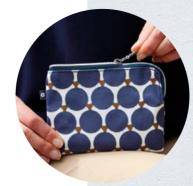

## Portobello Blue Oilcloth Mini Crossbody Bag

11

This cute little Mini Crossbody Bag is super practical, wear close to the body with the long crossbody strap, for ease of use and security. Fits essentials such as phone and keys and comes in this eyecatching navy spot oil cloth, really what more do you need!

Portobello Blue Oilcloth Mini Crossbody Bag CIR22PCH

> 12cms x 18cms x 5cms Adjustable strap 74cms to 138cms £23.99

Portobello Blue Oilcloth Freya Purse CIR22FP 15cms x 11cms £10.99