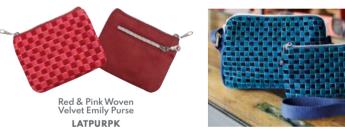

### Woven Velvet Emily Purse

Our favourite coin purse is available in our stunning new Woven Lattice - in one of three fabulous colour combinations.

This handy little purse has two zipped compartments and is perfectly proportioned to fit neatly in your bag or pocket.

17cms x 12cms

Green & Blue Woven Velvet Emily Purse LATPURBL Taupe & Brown Woven Velvet Emily Purse

LATPURBN