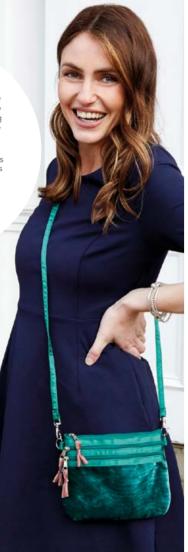

## Portobello Blue Oilcloth Mini Crossbody Bag

11

This cute little Mini Crossbody Bag is super practical, wear close to the body with the long crossbody strap, for ease of use and security. Fits essentials such as phone and keys and comes in this eyecatching navy spot oil cloth, really what more do you need!

Portobello Blue Oilcloth Mini Crossbody Bag CIR22PCH

> 12cms x 18cms x 5cms Adjustable strap 74cms to 138cms £23.99

Portobello Blue Oilcloth Freya Purse CIR22FP 15cms x 11cms £10.99