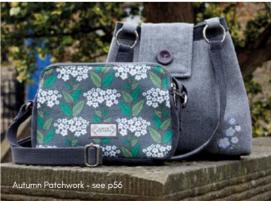

# AUTUMN PATCHWORK

A fabulous new collection for Autumn/Winter 2022 with a range of handbags, purses and scarves which complement each other perfectly.

> Plain or patterned? Your choice!

100-

73m

# Autumn Patchwork Slouch Tote Bag

Lightweight and adaptable, featuring a lovely new patchwork design featuring stunning florals, canvas and wools for texture and style. Use the fun PomPom ties to create a boxier look or untie for a traditional tote shape.

Lined in satin with a full length zipped pocket inside and magnetic fastening in the centre.

40cms x 28cms x 16cms Strap 51cms £41.99

Navy & Pink Autumn Patchwork Slouch Tote Bag PWTTNV