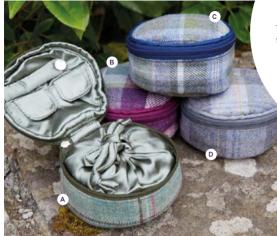

### Tweed Jewellery Pouch

Tweed jewellery pouches make a fantastic gift, especially when purchased alongside one of our weekend bags. Lined in satin with a central pull tie pouch, two tiny trinket pockets and a roll for rings.

All zipped neatly into a cylindrical case. Comes in four fabulous tweeds.

llcms x llcms x 6cms £13.99

- A Fenton Tweed Jewellery Pouch T22JPF
- B Aberlady Tweed Jewellery Pouch T22JPAB
- © Seacliff Tweed Jewellery Pouch T22JPSEA
- Fidra Tweed Jewellery Pouch