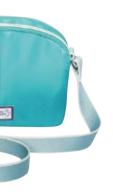

# Portobello Blue Oilcloth Half Moon Bag

A great every day bag with casual cross body style and attractive curved topline, two zipped compartments for keeping organised and finished in fabulous navy spot oil cloth for eyecatching practicality.

### Portobello Blue Oilcloth Half Moon Bag CIRMOO

20cms x 17cms x 5cms Adjustable strap 74cms to 138cms