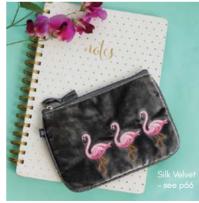

# SILK VELVET

Fabulously luxurious

The perfect gift (or just spoil yourself, we won't tell!) With beautiful detailing, choose from six gorgeous new designs.

66

Black Velvet Juliet Purse LUXJPBL

Velvet Juliet Purse Luxurious velvet Juliet Purse

with contrasting satin zip pulls and beautiful embroidered details.

Available in 6 beautiful colours this lightweight design has two zipped compartments for separating cash and cards

18cms x 12cms £11.99