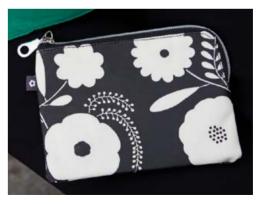

# STOCKHOLM OILCLOTH

A stunning new collection for AW22 featuring black and white florals with a splash of green

Contemporary, stylish and perfect for brightening any winter outfit!

(32)

A large and roomy tote bag with long shoulder straps to sit comfortably under your arm and plenty of space inside for all your every day needs.

Zipped across the top for extra security plus internal organising pockets and so stylish in this eyecatching black and white design.

> Stockholm Oilcloth Tote Bag BWTT

> > 36cms x 37cms x 12cms Strap 58cms £37.99