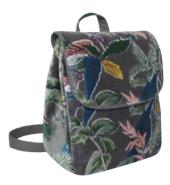

# BOTANICAL VELVETS

Back for Autumn 2022, bigger and better than ever, our best selling Botanical Velvets are now available in four stunning new colours and a variety of styles.

Guaranteed to brighten even the darkest of Autumn days!

# Botanical Velvet Backpack

Chic and luxurious our velvet backpack is stuffed with useful features, don't leave home without it!

Adjustable backpack straps, top grab handle and zipped security pockets inside and out, it comes in four sumptuous colours leaving you with one serious issue... which one to choose!

24cms x 29cms x 12cms Adjustable backpack straps £47.99

Grey Botanical Velvet Backpack PV22BKPGY

Green Botanical Velvet Backpack PV22BKPGN