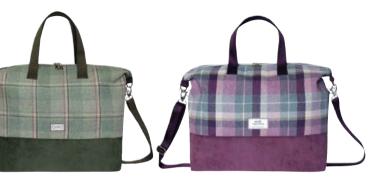

Tweed Wallet

neatly into a bag or pocket.

14cms x 10cms x 2cms £23.99

B Fenton Tweed Wallet T22WALF

Fidra Tweed Wallet

C Aberlady Tweed Wallet T22WALAB

Fenton Tweed Weekend Bag T22WEEF Aberlady Tweed Weekend Bag T22WEEAB

Seacliff Tweed Weekend Bag T22WEESEA Fidra Tweed Weekend Bag T22WEEDR