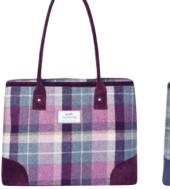

### Botanical Velvet Messenger Bag

Our fabulous Messenger Bag now available in four sumptuous printed velvets!

With a central zipped compartment, exterior pockets front and back, internal security pocket and long adjustable cross body strap, why choose between practicality and style when you can have both?

> 20cms x 17cms x 5cms Adjustable strap 74cms to 138cms

£37.99

Blush Botanical Velvet Messenger Bag **PV22MBPL**  Navy Botanical Velvet Messenger Bag **PV22MBNV** 

Grey Botanical Velvet Messenger Bag **PV22MBGY** 

Green Botanical Velvet Messenger Bag **PV22MBGN** 