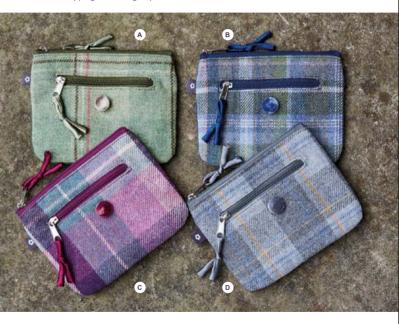

### **Tweed Emily Purse**

Emily coin purses come in 4 fabulous Earth Squared tweeds to match perfectly with accessories across the range. Pair with a wrap or bag to make a great combination gift.

Simple design with two zipped compartments to keep coins and cards seperate, it's compact size makes it ideal for slipping into a bag or pocket. 14cms x 11cms £8.99

C Aberlady Tweed Emily Purse T22EMAB B Seacliff Tweed Emily Purse T22EMSEA

Fidra Tweed Emily Purse