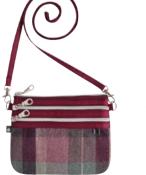

# Tweed 3 Zip Pouch Bag

Tweed 3 zip pouch bags are a firm favourite with Earth Squared customers. This simple design features 3 separate zipped compartments, perfect for dog walking, window shopping, lunching...take your pick! With satin trim and long detachable strap, it's a handsfree classic and available in four delightful tweeds.

> 19cms x 16cms Strap: 122cms £17.99

Fidra Tweed 3 Zip Pouch Bag T22PCHDR

Aberlady Tweed 3 Zip Pouch Bag T22PCHAB

Fenton Tweed 3 Zip Pouch Bag

T22PCHF

Seacliff Tweed 3 Zip Pouch Bag T22PCHSEA

Fenton Tweed Tote Bag T22TTF