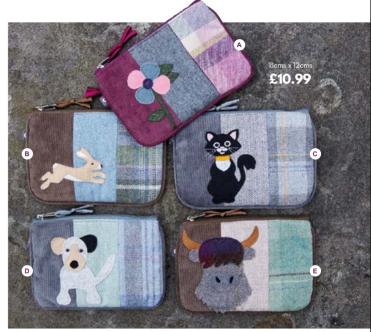

### Tweed Appliqué Juliet Purse

Gorgeously detailed coin purse in patchwork tweed with adorable appliqued motifs.

Features two zipped compartments for separating cash from cards with five cute designs to choose from.

A Tweed Appliqué Juliet Flower Purse Q22JPFL

B Tweed Appliqué Juliet Hare Purse Q22JPHAR

D Tweed Appliqué Juliet Dog Purse E Tweed Appliqué Juliet Cow Purse Q22JPDOG

### Tweed Appliqué Eye Glass Case

These Applique eyeglass cases are very popular and perfect as gifts, featuring cute animal appliques including cat, dog, highland cow and hare... with a soft satin lining and gently padded to protect your spectacles or phones.

9cms x 16cms £11.99

- A Tweed Appliqué Hare Eye Glass Case Q22EYHAR
- Tweed Appliqué Flower Eye Glass Case
   Q22EYFL
- Tweed Appliqué Cat Eye Glass Case Q22EYCAT
- Tweed Appliqué Cow Eye Glass Case Q22EYCOW
- Tweed Appliqué Dog Eye Glass Case Q22EYDOG