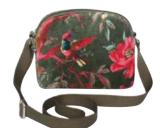

# Portobello Blue Oilcloth Half Moon Bag

A great every day bag with casual cross body style and attractive curved topline, two zipped compartments for keeping organised and finished in fabulous navy spot oil cloth for eyecatching practicality.

### Portobello Blue Oilcloth Half Moon Bag CIRMOO

20cms x 17cms x 5cms Adjustable strap 74cms to 138cms