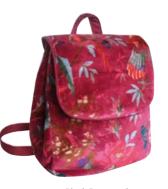

# BOTANICAL VELVETS

Back for Autumn 2022, bigger and better than ever, our best selling Botanical Velvets are now available in four stunning new colours and a variety of styles.

Guaranteed to brighten even the darkest of Autumn days!

# Botanical Velvet Backpack

Chic and luxurious our velvet backpack is stuffed with useful features, don't leave home without it!

Adjustable backpack straps, top grab handle and zipped security pockets inside and out, it comes in four sumptuous colours leaving you with one serious issue... which one to choose!

24cms x 29cms x 12cms Adjustable backpack straps £47.99

Grey Botanical Velvet Backpack PV22BKPGY

Green Botanical Velvet Backpack PV22BKPGN