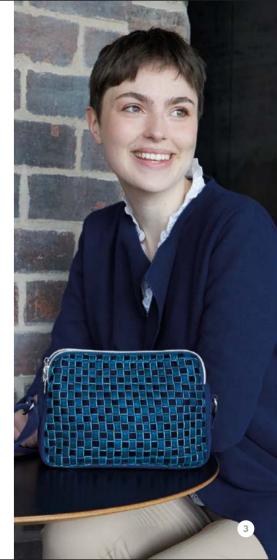

# Woven Velvet Mini Crossbody Bag

New Mini Crossbody Bag with woven lattice effect made using lush velvet ribbon, with a long adjustable cross body strap, zipped central compartment and zipped pocket on back. In three versatile colour combinations to match any outfit!

12cms x 18cms x 5cms Adjustable strap 74cms to 138cms

£29.99

Red & Pink Woven Velvet Mini Crossbody Bag LATPCHPK

> Green & Blue Woven Velvet Mini Crossbody Bag LATPCHBL

Taupe & Brown Woven Velvet Mini Crossbody Bag LATPCHBN