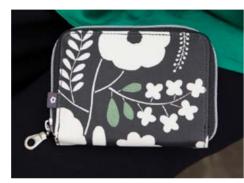

### Stockholm Oilcloth Wallet

A handy palm sized wallet with zipped fastening, opens fully to reveal space for cards and cash plus a zipped pocket for coins.

Finished in hardwearing oil cloth fabric in this bold black and white botanic design.

Stockholm Oilcloth Wallet
BWWALL

13cms x 10cms x 2cms

£23.99