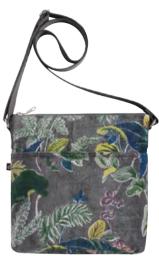

# PORCELAIN OILCLOTH

'Featuring beautiful soft colours and lovely detailing, the gorgeous Porcelain Oilcloth will brighten any Autumn outfit.

### Porcelain Oilcloth Backpack

Practical and comfortable, our spacious backpack has all you need for adventure packed days, with just a hint of sophistication.

This versatile porcelain colour will go with anything and adds a splash of interest to Winter dressing.

Double ended zips, adjustable shoulder straps, waterproof liner plus zipped stash pockets inside and out.

> Porcelain Oilcloth Backpack FL22BKP

> > 30cms x 36cms x 12cms Adjustable backpack straps

£44.99