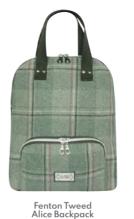

# TWEED RANGE

We design our own tweeds in-house to be stylish, contemporary and feminine. Choose from 4 gorgeous new colourways for this Autumn – perfect for any occasion!

The Alice backpack has neat proportions making it a great choice for day to day use.

Backpacks are so useful and offer great versatility with handsfree or grab and go options.

Produced this season in four new tweeds designed exclusively by Earth Squared, this classic style is a real winner.

> 26cms x 32cms x 9cms £42.99

T22BKPF

Fidra Tweed Alice Backpack **T22BKPDR** 

Aberlady Tweed Alice Backpack **T22BKPAB** 

Seacliff Tweed Alice Backpack **T22BKPSEA** 