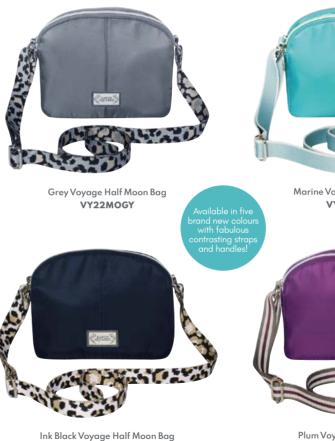

### Voyage Half Moon Bag

Incredibly light and robust design with a sleek minimal look, the Half Moon Voyage bag is extremely practical and stylish.

Featuring two zipped compartments, stunning new adjustable webbing straps and lined inside with water resistant fabric.

£35.99

VY22MOBL

Plum Voyage Half Moon Bag VY22MOPLU

Marine Voyage Half Moon Bag VY22MOGRN

Navy Voyage Half Moon Bag VY22MONV