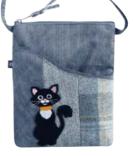

### Tweed Appliqué Juliet Purse

Gorgeously detailed coin purse in patchwork tweed with adorable appliqued motifs.

Features two zipped compartments for separating cash from cards with five cute designs to choose from.

A Tweed Appliqué Juliet Flower Purse Q22JPFL

B Tweed Appliqué Juliet Hare Purse Q22JPHAR

D Tweed Appliqué Juliet Dog Purse E Tweed Appliqué Juliet Cow Purse Q22JPDOG