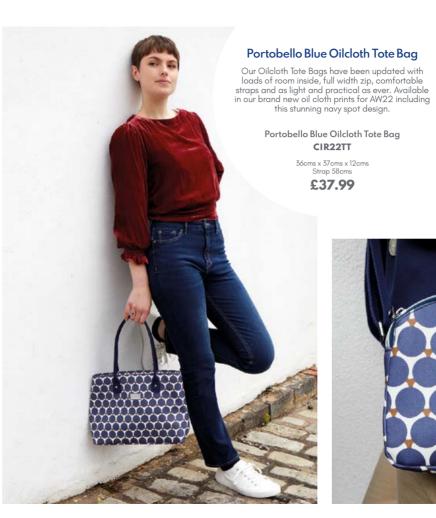

# PORTOBELLO BLUE OILCLOTH

Look fabulous this Autumn with something special from the beautifully detailed Portobello Blue Oilcloth collection!

# Portobello Blue Oilcloth Lois Bag

The slouchy design of our new Lois style lends a relaxed feel to this bag. The roomy interior is perfect for everyday use and will see you through from morning till night.

Nicely divided space featuring zipped pockets outside and phone pouch inside, the long cross body strap is adjustable

We think it looks amazing in our new Portobello Blue print!

Portobello Blue Oilcloth Lois Bag CIR22HOB

35cms x 22cms x 12cms Adjustable strap 54cms to 98cms £37.99