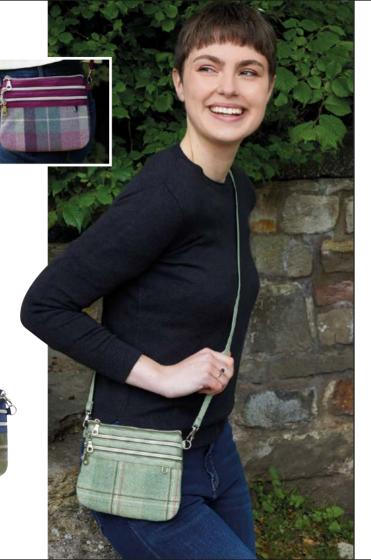

# Portobello Blue Oilcloth Half Moon Bag

A great every day bag with casual cross body style and attractive curved topline, two zipped compartments for keeping organised and finished in fabulous navy spot oil cloth for eyecatching practicality.

### Portobello Blue Oilcloth Half Moon Bag CIRMOO

20cms x 17cms x 5cms Adjustable strap 74cms to 138cms