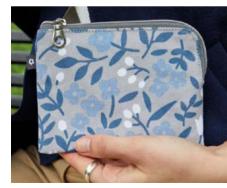

## Portobello Blue Oilcloth Mini Crossbody Bag

11

This cute little Mini Crossbody Bag is super practical, wear close to the body with the long crossbody strap, for ease of use and security. Fits essentials such as phone and keys and comes in this eyecatching navy spot oil cloth, really what more do you need!

Portobello Blue Oilcloth Mini Crossbody Bag CIR22PCH

> 12cms x 18cms x 5cms Adjustable strap 74cms to 138cms £23.99

Portobello Blue Oilcloth Freya Purse CIR22FP 15cms x 11cms £10.99