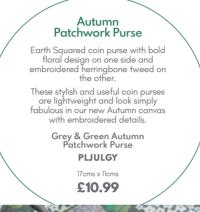

### Autumn Patchwork Purse

Earth Squared coin purse with bold floral design on one side and embroidered herringbone tweed on the other.

These stylish and useful coin purses are lightweight and look simply fabulous in our new Autumn canvas with embroidered details.

17cms x 11cms

£10.99