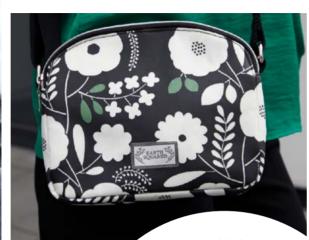

# Portobello Blue Oilcloth Lois Bag

The slouchy design of our new Lois style lends a relaxed feel to this bag. The roomy interior is perfect for everyday use and will see you through from morning till night.

Nicely divided space featuring zipped pockets outside and phone pouch inside, the long cross body strap is adjustable

We think it looks amazing in our new Portobello Blue print!

Portobello Blue Oilcloth Lois Bag CIR22HOB