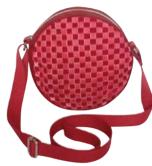

Green & Blue Woven Velvet Lily Bag

LATCIRBL

Red & Pink Woven Velvet Lily Bag LATCIRPK

Taupe & Brown Woven Velvet Lily Bag LATCIRBN

### Woven Velvet Lily Bag

Another new collection this season, this pretty basket effect has been produced with woven velvet ribbons, it's super tactile and looks divine in this brand new circular shaped cross body style.

Available in three gorgeous colour combinations.

19cms x 19cms x 4cms