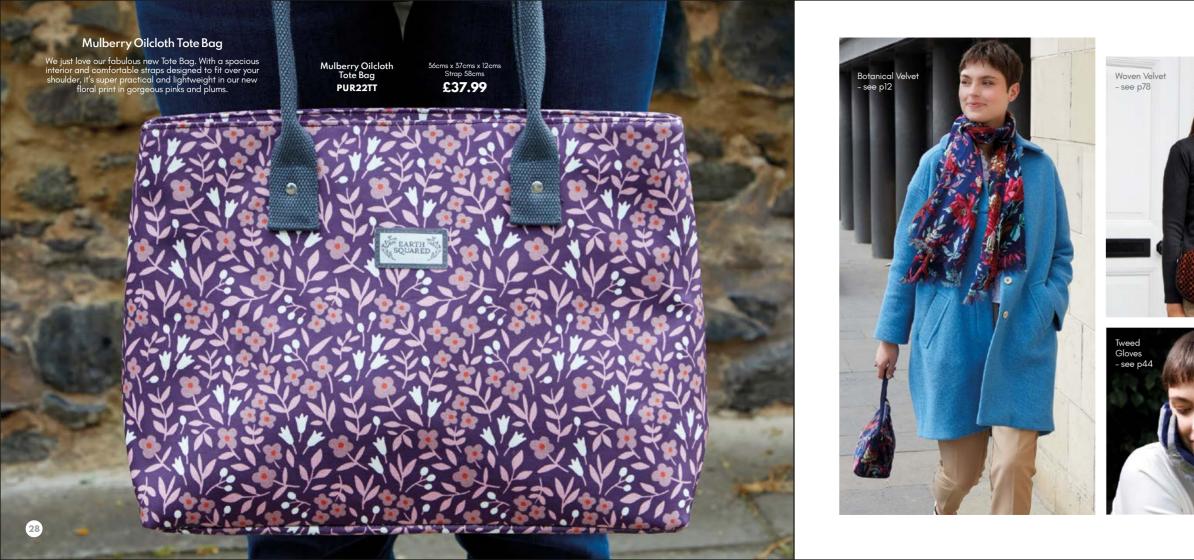

# MULBERRY OILCLOTH

Beautiful plums and pinks combine to create a fabulous collection for AW22.

Our oilcloths are perfect for when the weather isn't!

### Mulberry Oilcloth Backpack

Backpacks are a big hit and our classic design is so practical and easy to use. With double ended zips and adjustable straps, lined with splash proof fabric (just in case) and featuring zipped security pockets inside and out too.

The Backpack looks amazing in our gorgeous new Mulberry Oilcloth print!

Mulberry Oilcloth Backpack **PUR22BPK** 

30cms x 36cms x 12cms Adjustable backpack straps £44.99