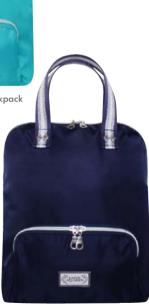

### Voyage Alice Backpack

The lightweight Voyage Alice Backpack is an understated contemporary design available this Autumn in five very wearable nylon fabrics.

Featuring fabulous contrasting webbing straps, a roomy interior with double ended zips, lined with a water resistant fabric, internal zipped pouch and from stash pocket.

> 26cms x 30cms x 8cms Adjustable backpack straps £39.99

Ink Black Voyage Alice Backpack VY22BKBL

20

MarineVoyage Alice Backpack VY22BKGRN

Navy Voyage Alice Backpack VY22BKNV

Available in five brand new colours with fabulous contrasting straps and handles!