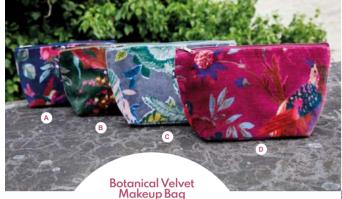

Everyone needs a bit of glamour in their life, even if it's just in the form of a glamorous new cosmetics case!

Produced in exotic printed velvets and lined with splash proof fabric to protect from spills, these delightful little pouches can be stowed in your bag or placed proudly on display for everyone to admire.

23cms x 13cms x 9cms

£14.99

Navy Botanical Velvet Makeup Bag PV22MUPNV

Grey Botanical Velvet Makeup Bag PV22MUPGY B Green Botanical Velvet Makeup Bag PV22MUPPGN

Blush Botanical Velvet Makeup Bag PV22MUPPPL