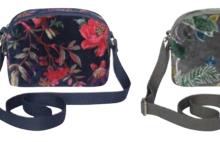

# Portobello Blue Oilcloth Half Moon Bag

A great every day bag with casual cross body style and attractive curved topline, two zipped compartments for keeping organised and finished in fabulous navy spot oil cloth for eyecatching practicality.

### Portobello Blue Oilcloth Half Moon Bag CIRMOO

20cms x 17cms x 5cms Adjustable strap 74cms to 138cms