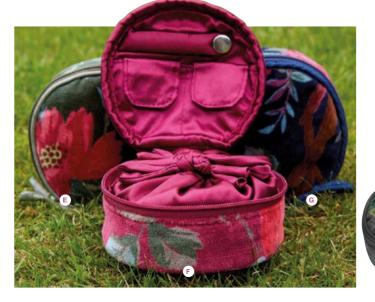

### Botanical Velvet Jewellery Pouch

Unzip this velvet pouch to reveal clever storage for jewellery, pack it up for holidays or tuck up safely in a drawer.

No matter how you use it the stunning velvet exterior is sure to bring joy. Lined in satin with pockets and compartments for gems of varying shapes and sizes.

llcms x llcms x 6cms

Green Botanical Velvet Jewellery Pouch PV22JEWPGN

Blush Botanical Velvet Jewellery Pouch PV22JEWPPL

Navy Botanical Velvet
 Jewellery Pouch
 PV22JEWNV

H Grey Botanical Velvet Jewellery Pouch PV22JEWGY