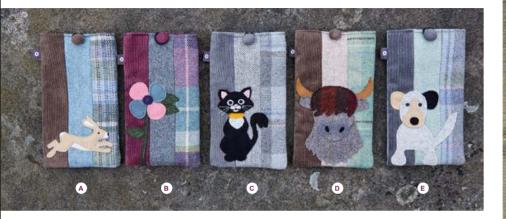

### Tweed Appliqué Eye Glass Case

These Applique eyeglass cases are very popular and perfect as gifts, featuring cute animal appliques including cat, dog, highland cow and hare... with a soft satin lining and gently padded to protect your spectacles or phones.

9cms x 16cms £11.99

- A Tweed Appliqué Hare Eye Glass Case Q22EYHAR
- Tweed Appliqué Flower Eye Glass Case
   Q22EYFL
- Tweed Appliqué Cat Eye Glass Case Q22EYCAT
- Tweed Appliqué Cow Eye Glass Case Q22EYCOW
- Tweed Appliqué Dog Eye Glass Case Q22EYDOG