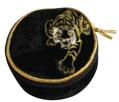

### Botanical Velvet Jewellery Pouch

Unzip this velvet pouch to reveal clever storage for jewellery, pack it up for holidays or tuck up safely in a drawer.

No matter how you use it the stunning velvet exterior is sure to bring joy. Lined in satin with pockets and compartments for gems of varying shapes and sizes.

llcms x llcms x 6cms

Green Botanical Velvet Jewellery Pouch PV22JEWPGN

Blush Botanical Velvet Jewellery Pouch PV22JEWPPL

Navy Botanical Velvet
 Jewellery Pouch
 PV22JEWNV

H Grey Botanical Velvet Jewellery Pouch PV22JEWGY