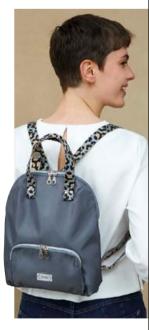

### Voyage Alice Backpack

The lightweight Voyage Alice Backpack is an understated contemporary design available this Autumn in five very wearable nylon fabrics.

Featuring fabulous contrasting webbing straps, a roomy interior with double ended zips, lined with a water resistant fabric, internal zipped pouch and from stash pocket.

> 26cms x 30cms x 8cms Adjustable backpack straps £39.99

Ink Black Voyage Alice Backpack VY22BKBL

20

MarineVoyage Alice Backpack VY22BKGRN

Navy Voyage Alice Backpack VY22BKNV

Available in five brand new colours with fabulous contrasting straps and handles!