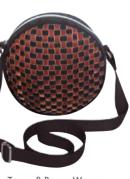

Green & Blue Woven Velvet Lily Bag

LATCIRBL

Red & Pink Woven Velvet Lily Bag LATCIRPK

Taupe & Brown Woven Velvet Lily Bag LATCIRBN

### Woven Velvet Lily Bag

Another new collection this season, this pretty basket effect has been produced with woven velvet ribbons, it's super tactile and looks divine in this brand new circular shaped cross body style.

Available in three gorgeous colour combinations.

19cms x 19cms x 4cms