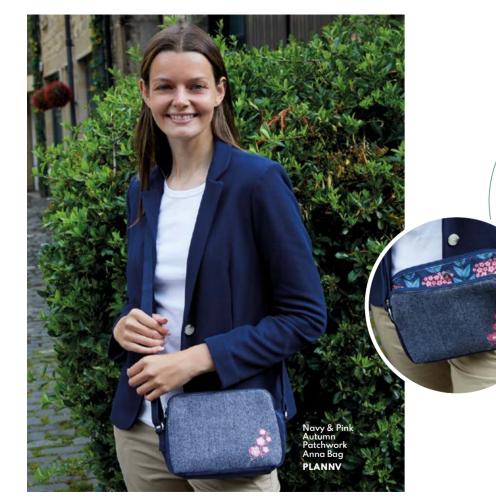

# Autumn Patchwork Anna Bag

With gorgeous floral canvas on the back and embroidered herringbone tweed on the front, this is a striking new design perfect for everyday use and available in two fabulous new colourways.

Compact yet practical, with a multi section interior featuring one generous central compartment with magnetic fastening and two zipped outer pockets and adjustable shoulder strap.

Grey & Green Autumn Patchwork Anna Bag PLANGY

22cms x 16cms x 8cms Adjustable strap 74cms to 138cms

£39.99