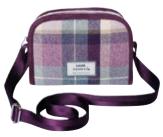

# Portobello Blue Oilcloth Half Moon Bag

A great every day bag with casual cross body style and attractive curved topline, two zipped compartments for keeping organised and finished in fabulous navy spot oil cloth for eyecatching practicality.

### Portobello Blue Oilcloth Half Moon Bag CIRMOO

20cms x 17cms x 5cms Adjustable strap 74cms to 138cms