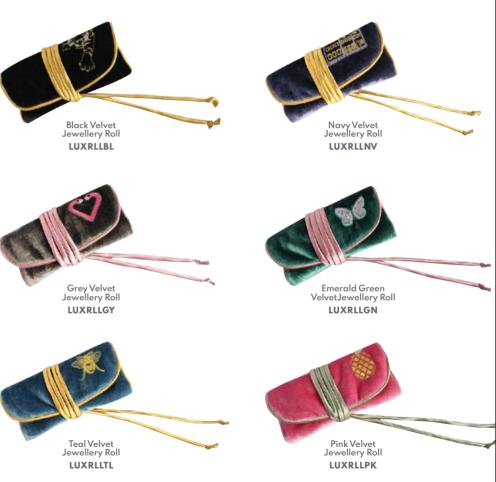

# SILK VELVET

Fabulously luxurious

The perfect gift (or just spoil yourself, we won't tell!) With beautiful detailing, choose from six gorgeous new designs.

66

Black Velvet Juliet Purse LUXJPBL

Velvet Juliet Purse Luxurious velvet Juliet Purse

with contrasting satin zip pulls and beautiful embroidered details.

Available in 6 beautiful colours this lightweight design has two zipped compartments for separating cash and cards

18cms x 12cms £11.99

> Navy Velvet Juliet Purse LUXJPNV

Teal Velvet Juliet Purse LUXJPTL

Emerald Green Velvet Juliet Purse LUXJPGN

Grey Velvet Juliet Purse LUXJPGY

Pink Velvet Juliet Purse LUXJPPK