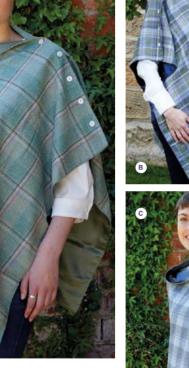

### Tweed Wrap

Button up in style with one of these gorgeous tweed ponchos, lined in colour matched satin and available in four beautiful tweeds

Designed in house, they are unique to Earth Squared and make a real statement – and the perfect way to look fabulous no matter what the weather!

> 75cms x 140cms **£44.99**

B Seacliff Tweed Wrap T22WPSEA

Aberlady Tweed Wrap T22WPAB