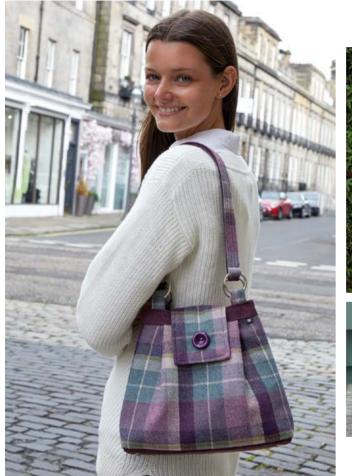

### Tweed Robin Bag

Stylish and distinctive, the Robin bag is a practical cross body messenger bag.

With cord braid edging a single central compartment lined in satin and zipped security pocket inside.

The long adjustable strap can be worn cross body or on shoulder, comes in four beautiful tweeds .

> 22cms x 18cms x 6cms Adjustable strap 74cms to 138cms

Fenton Tweed Robin Bag T22ROBF

Seacliff Tweed Robin Bag T22ROBSEA

Aberlady Tweed Robin Bag T22ROBAB

Fidra Tweed Robin Bag T22ROBDR