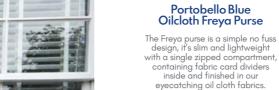

## Portobello Blue Oilcloth Mini Crossbody Bag

11

This cute little Mini Crossbody Bag is super practical, wear close to the body with the long crossbody strap, for ease of use and security. Fits essentials such as phone and keys and comes in this eyecatching navy spot oil cloth, really what more do you need!

Portobello Blue Oilcloth Mini Crossbody Bag CIR22PCH

> 12cms x 18cms x 5cms Adjustable strap 74cms to 138cms £23.99

Portobello Blue Oilcloth Freya Purse CIR22FP 15cms x 11cms £10.99