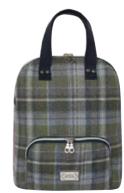

### Mulberry Oilcloth Backpack

Backpacks are a big hit and our classic design is so practical and easy to use. With double ended zips and adjustable straps, lined with splash proof fabric (just in case) and featuring zipped security pockets inside and out too.

The Backpack looks amazing in our gorgeous new Mulberry Oilcloth print!

Mulberry Oilcloth Backpack **PUR22BPK** 

30cms x 36cms x 12cms Adjustable backpack straps £44.99