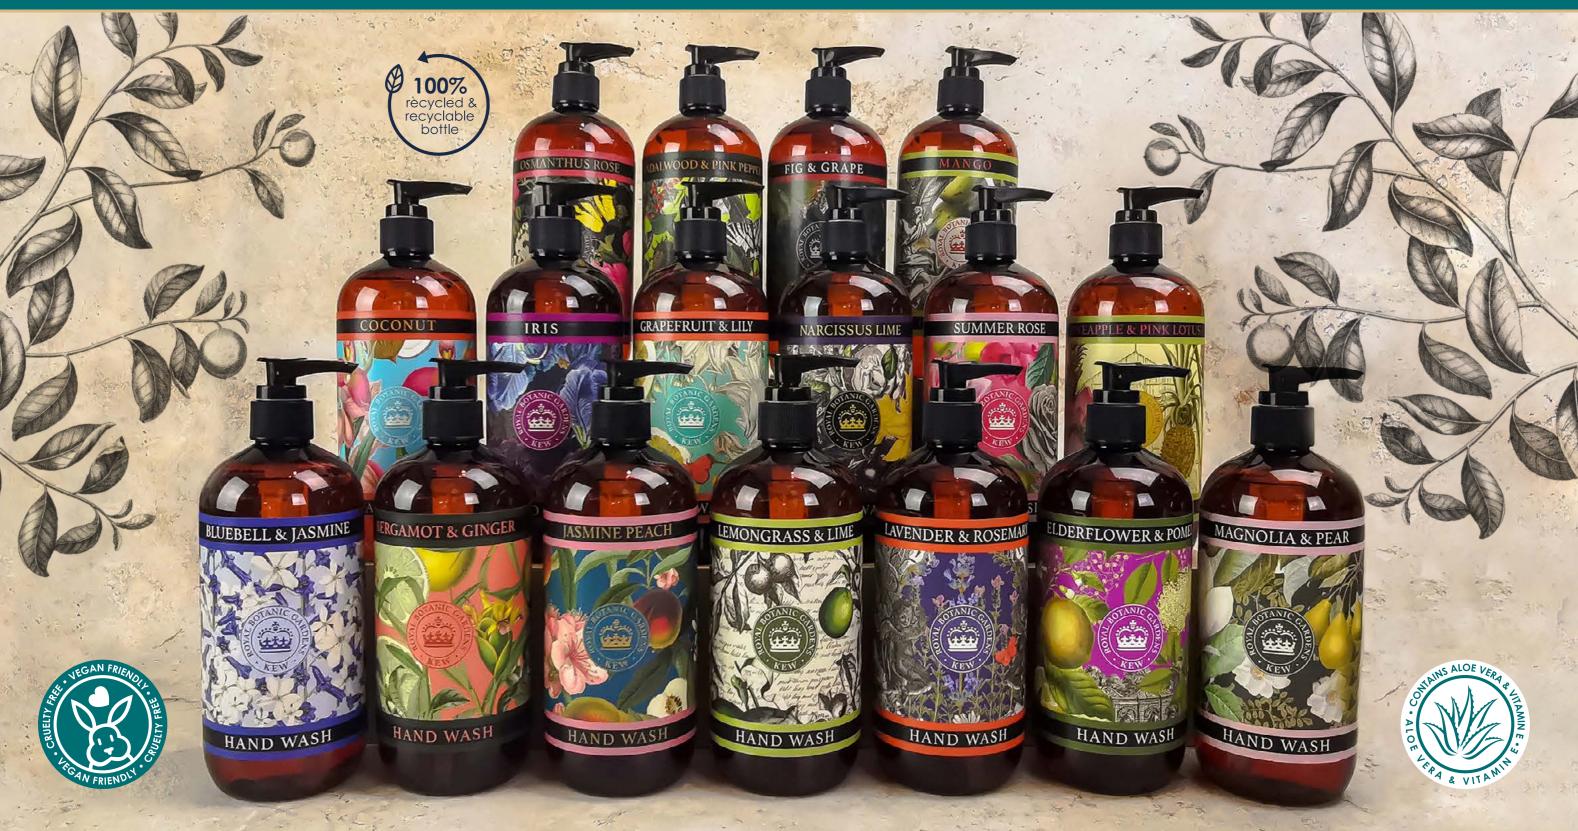

# 500ml HAND WASHES

This luxurious Hand Wash collection is inspired by the fragrance and beauty of the plants in the gardens at Kew. Available in all 17 matching fragrances to our ever popular Hand Soap, Hand Cream and Hand Sanitisers. These Hand Washes are enriched with Aloe Vera & Vitamin E to leave your skin feeling pampered, clean and nourished. Each Wash is also SLS and paraben free and comes in a PCR recycled bottle which is also recyclable. LAVENDER & ROSEMARY KGL0001 | 500ML | # IN CASE: 6 SUMMER ROSE KGL0002 | 500ML | # IN CASE: 6 GRAPEFRUIT& LILY KGL0003 | 500ML | # IN CASE: 6 LEMONGRASS & LIME KGL0004 | 500ML | # IN CASE: 6 SANDALWOOD & PINK PEPPER KGL0005 | 500ML | # IN CASE: 6

ELDERFLOWER & POMELO KGL0006 | 500ML | # IN CASE: 6 BLUEBELL & JASMINE KGL0007 | 500ML | # IN CASE: 6 BERGAMOT & GINGER KGL0008 | 500ML | # IN CASE: 6 MAGNOLIA & PEAR KGL0009 | 500ML | # IN CASE: 6 FIG & GRAPE KGL0010 | 500ML | # IN CASE: 6 IRIS KGL0011 | 500ML | # IN CASE: 6 MANGO KGL0012 | 500ML | # IN CASE: 6 COCONUT KGL0013 | 500ML | # IN CASE: 6 PINEAPPLE & PINK LOTUS KGL0014 | 500ML | # IN CASE: 6 NARCISSUS LIME KGL0015 | 500ML | # IN CASE: 6 OSMANTHUS ROSE KGL0016 | 500ML | # IN CASE: 6 JASMINE PEACH KGL0017 | 500ML | # IN CASE: 6

KGL0009 Magnolia & Pear

KGL0012 Mango

KGL0015 Narcissus Lime

KGL0003 Grapefruit & Lily

KGL0006 Elderflower & Pomelo

- No. in case: 6
- SLS & Paraben free
- Contains aloe vera
- & vitamin E
- Made in the UK
- Vegan friendly
- Cruelty-free • 100% recycled & recyclable PCR plastic bottle.

KGL0002 Summer Rose

KGL0005 Sandalwood & Pink Pepper

KGL0008 Bergamot & Ginger

KGL0001 Lavender & Rosemary

KGL0004 Lemongrass & Lime

KGL0007 Bluebell & Jasmine

8

KGL0011 Iris

KGL0013 Coconut

KGL0010

KGL0014 Pineapple & Pink Lotus

KGL0017 Jasmine Peach

KGL0016 Osmanthus Rose

Hand Cream Collection

An exclusive range of premium quality hand creams enriched with shea butter and aloe vera. Each 75ml cream comes in a fully recyclable aluminium tube and will leave your hands beautifully moisturised.