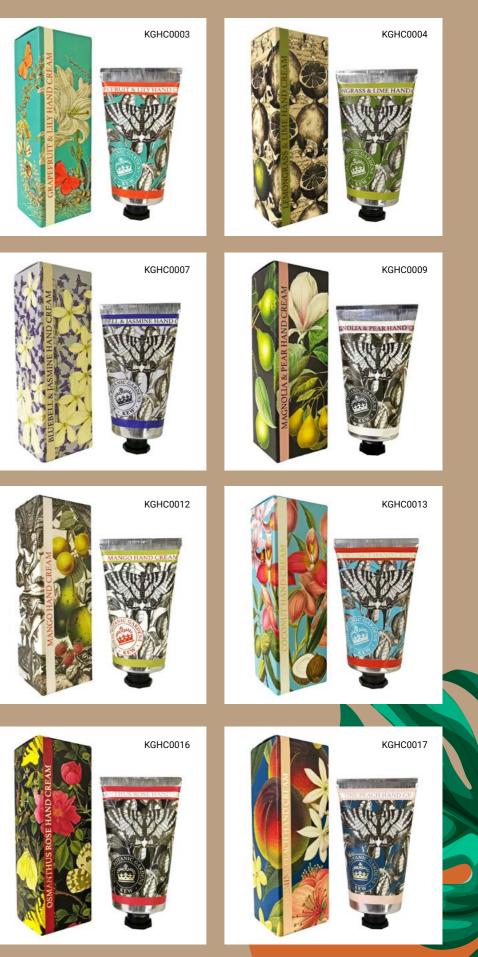

KGL0013 Coconut

KGL0010

KGL0014 Pineapple & Pink Lotus

KGL0017 Jasmine Peach

KGL0016 Osmanthus Rose

Hand Cream Collection

An exclusive range of premium quality hand creams enriched with shea butter and aloe vera. Each 75ml cream comes in a fully recyclable aluminium tube and will leave your hands beautifully moisturised.