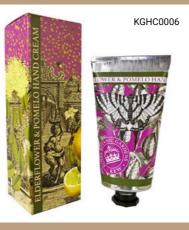

KGL0013 Coconut

KGL0010

KGL0014 Pineapple & Pink Lotus

KGL0017 Jasmine Peach

KGL0016 Osmanthus Rose

Hand Cream Collection

An exclusive range of premium quality hand creams enriched with shea butter and aloe vera. Each 75ml cream comes in a fully recyclable aluminium tube and will leave your hands beautifully moisturised.