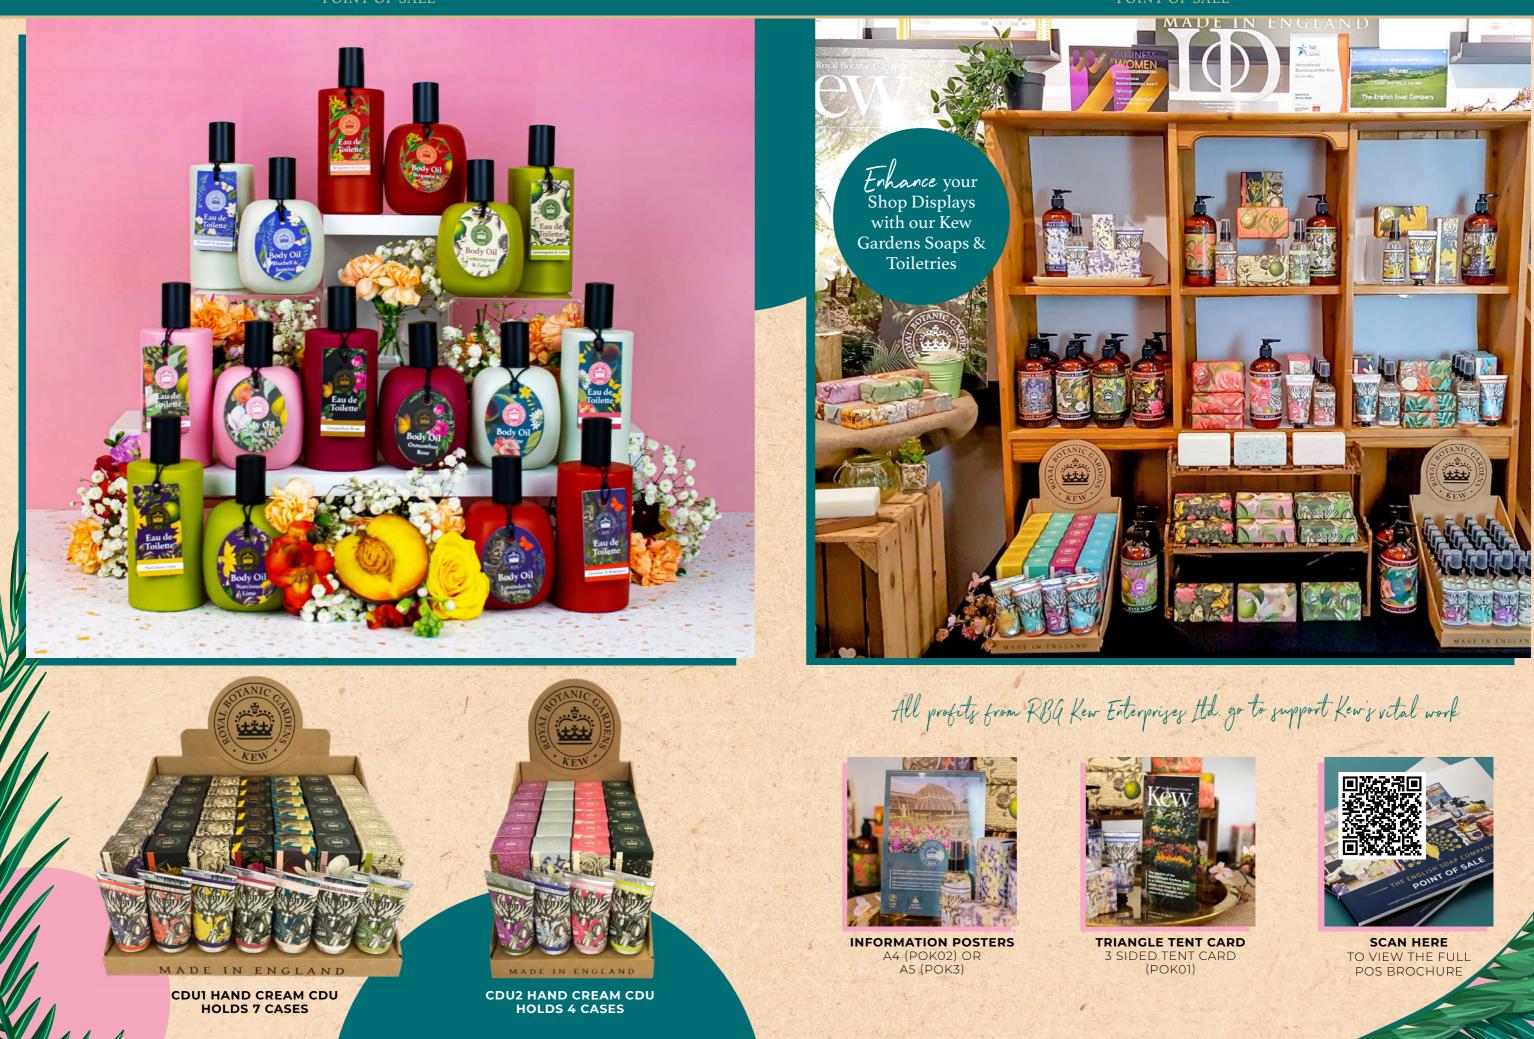

# **BODY OILS & EAUX DE TOILETTE**

illustrations and paintings The Royal Botanic Gardens, Kew Body Oils and Eaux De vibrant display in any shop, bathroom or basin.

to choose from in bot and each come in a unique elegantly coloured glass bottle. The body oils are infused

LAVENDER & ROSEMARY BODY OIL: KGBO00I | 100ML | # IN CASE: 2 EDT: KGEDT0001 | 100ML | # IN CASE: 2

LEMONGRASS & LIME BODY OIL: KGBO004 | 100ML | # IN CASE: 2 EDT: KGEDT0004 | 100ML | # IN CASE: 2

**BLUEBELL & JASMINE** BODY OIL: KGBO007 | 100ML | # IN CASE: 2 EDT: KGEDT0007 | 100ML | # IN CASE: 2

**BERGAMOT & GINGER** BODY OIL: KGBO008 | 100ML | # IN CASE: 2 EDT: KGEDT0008 | 100ML | # IN CASE: 2

MAGNOLIA & PEAR BODY OIL: KGBO009 | 100ML | # IN CASE: 2 EDT: KGEDT0009 | 100ML | # IN CASE: 2

NARCISSUS LIME BODY OIL: KGBO015 | 100ML | # IN CASE: 2 EDT: KGEDT0015 | 100ML | # IN CASE: 2

OSMANTHUS ROSE BODY OIL: KGBO016 | 100ML | # IN CASE: 2 EDT: KGEDT00016 | 100ML | # IN CASE: 2

JASMINE PEACH BODY OIL: KGBO017 | 100ML | # IN CASE: 2 EDT: KGEDT00017 | 100ML | # IN CASE: 2