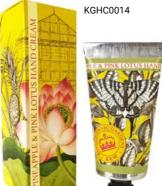

KGL0013 Coconut

KGL0010

KGL0014 Pineapple & Pink Lotus

KGL0017 Jasmine Peach

KGL0016 Osmanthus Rose

Hand Cream Collection

An exclusive range of premium quality hand creams enriched with shea butter and aloe vera. Each 75ml cream comes in a fully recyclable aluminium tube and will leave your hands beautifully moisturised.