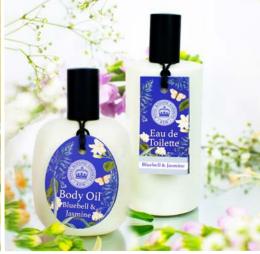

# **BODY OILS & EAUX DE TOILETTE**

illustrations and paintings The Royal Botanic Gardens, Kew Body Oils and Eaux De vibrant display in any shop, bathroom or basin.

to choose from in bot and each come in a unique elegantly coloured glass bottle. The body oils are infused

LAVENDER & ROSEMARY BODY OIL: KGBO00I | 100ML | # IN CASE: 2 EDT: KGEDT0001 | 100ML | # IN CASE: 2

LEMONGRASS & LIME BODY OIL: KGBO004 | 100ML | # IN CASE: 2 EDT: KGEDT0004 | 100ML | # IN CASE: 2

**BLUEBELL & JASMINE** BODY OIL: KGBO007 | 100ML | # IN CASE: 2 EDT: KGEDT0007 | 100ML | # IN CASE: 2