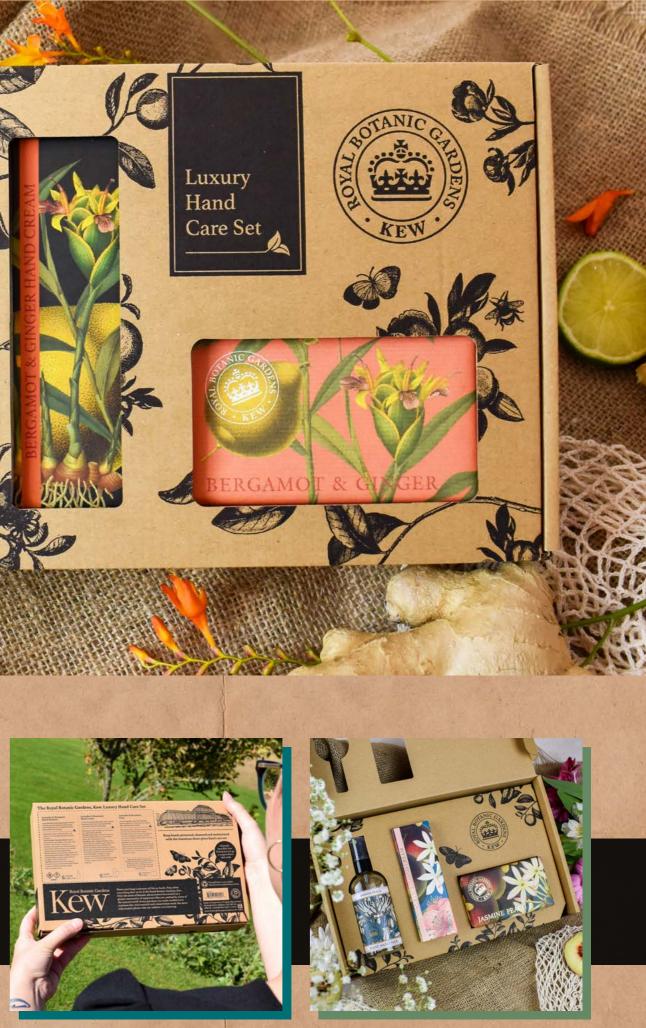

## • BODY OILS & EAUX DE TOILETTE •

Relax, indulge, and keep hands protected, cleansed and moisturised with this luxurious three-piece hand care set.

The recyclable kraft box has been delicately decorated with artworks from Kew's historic archives.

There are 8 fragrances to choose from; Bergamot & Ginger, Lemongrass & Lime and Narcissus Lime for those who love a citrus scent. Jasmine Peach and Magnolia & Pear for those with a nose for fruity fragrances. Bluebell & Jasmine, Lavender & Rosemary and Osmanthus Rose for fans of floral perfumes.

Over 260 years of botanic advancement has earned Royal Botanic Gardens, Kew a global community of supporters like you, unified by a love of the natural world. Every purchase enables Kew to continue this vital research and conservation work.

KGGB001 Lavender & Rosemary KGGB004 Lemongrass & Lime KGGB007 Bluebell & Jasmine KGGB008 Bergamot & Ginger

KGGB009 Magnolia & Pear KGGB015 Narcissus Lime KGGB016 Osmanthus Rose KGGB017 Jasmine Peach

All Contain 1x 100ml Hand Sanitiser, 1x 240g Soap Bar & 1x 75ml Hand Cream. Number In Case: 2