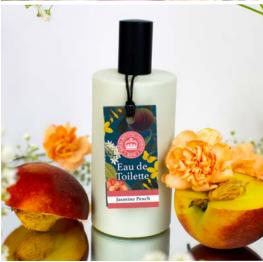

# **BODY OILS & EAUX DE TOILETTE**

illustrations and paintings The Royal Botanic Gardens, Kew Body Oils and Eaux De vibrant display in any shop, bathroom or basin.

to choose from in bot and each come in a unique elegantly coloured glass bottle. The body oils are infused

OSMANTHUS ROSE BODY OIL: KGBO016 | 100ML | # IN CASE: 2 EDT: KGEDT00016 | 100ML | # IN CASE: 2

JASMINE PEACH BODY OIL: KGBO017 | 100ML | # IN CASE: 2 EDT: KGEDT00017 | 100ML | # IN CASE: 2