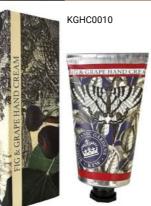

KGL0013 Coconut

KGL0010

KGL0014 Pineapple & Pink Lotus

KGL0017 Jasmine Peach

KGL0016 Osmanthus Rose

Hand Cream Collection

An exclusive range of premium quality hand creams enriched with shea butter and aloe vera. Each 75ml cream comes in a fully recyclable aluminium tube and will leave your hands beautifully moisturised.