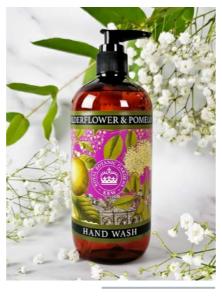

# 500ml HAND WASHES

This luxurious Hand Wash collection is inspired by the fragrance and beauty of the plants in the gardens at Kew. Available in all 17 matching fragrances to our ever popular Hand Soap, Hand Cream and Hand Sanitisers. These Hand Washes are enriched with Aloe Vera & Vitamin E to leave your skin feeling pampered, clean and nourished. Each Wash is also SLS and paraben free and comes in a PCR recycled bottle which is also recyclable. LAVENDER & ROSEMARY KGL0001 | 500ML | # IN CASE: 6 SUMMER ROSE KGL0002 | 500ML | # IN CASE: 6 GRAPEFRUIT& LILY KGL0003 | 500ML | # IN CASE: 6 LEMONGRASS & LIME KGL0004 | 500ML | # IN CASE: 6 SANDALWOOD & PINK PEPPER KGL0005 | 500ML | # IN CASE: 6

ELDERFLOWER & POMELO KGL0006 | 500ML | # IN CASE: 6 BLUEBELL & JASMINE KGL0007 | 500ML | # IN CASE: 6 BERGAMOT & GINGER KGL0008 | 500ML | # IN CASE: 6 MAGNOLIA & PEAR KGL0009 | 500ML | # IN CASE: 6 FIG & GRAPE KGL0010 | 500ML | # IN CASE: 6 IRIS KGL0011 | 500ML | # IN CASE: 6 MANGO KGL0012 | 500ML | # IN CASE: 6 COCONUT KGL0013 | 500ML | # IN CASE: 6 PINEAPPLE & PINK LOTUS KGL0014 | 500ML | # IN CASE: 6 NARCISSUS LIME KGL0015 | 500ML | # IN CASE: 6 OSMANTHUS ROSE KGL0016 | 500ML | # IN CASE: 6 JASMINE PEACH KGL0017 | 500ML | # IN CASE: 6