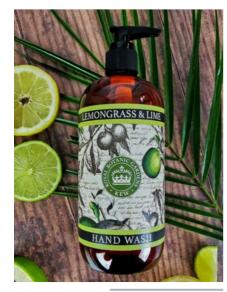

# 500ml HAND WASHES

This luxurious Hand Wash collection is inspired by the fragrance and beauty of the plants in the gardens at Kew. Available in all 17 matching fragrances to our ever popular Hand Soap, Hand Cream and Hand Sanitisers. These Hand Washes are enriched with Aloe Vera & Vitamin E to leave your skin feeling pampered, clean and nourished. Each Wash is also SLS and paraben free and comes in a PCR recycled bottle which is also recyclable. LAVENDER & ROSEMARY KGL0001 | 500ML | # IN CASE: 6 SUMMER ROSE KGL0002 | 500ML | # IN CASE: 6 GRAPEFRUIT& LILY KGL0003 | 500ML | # IN CASE: 6 LEMONGRASS & LIME KGL0004 | 500ML | # IN CASE: 6 SANDALWOOD & PINK PEPPER KGL0005 | 500ML | # IN CASE: 6

KGL0002 Summer Rose

KGL0005 Sandalwood & Pink Pepper

KGL0008 Bergamot & Ginger

KGL0001 Lavender & Rosemary

KGL0004 Lemongrass & Lime

KGL0007 Bluebell & Jasmine

8

KGL0011 Iris