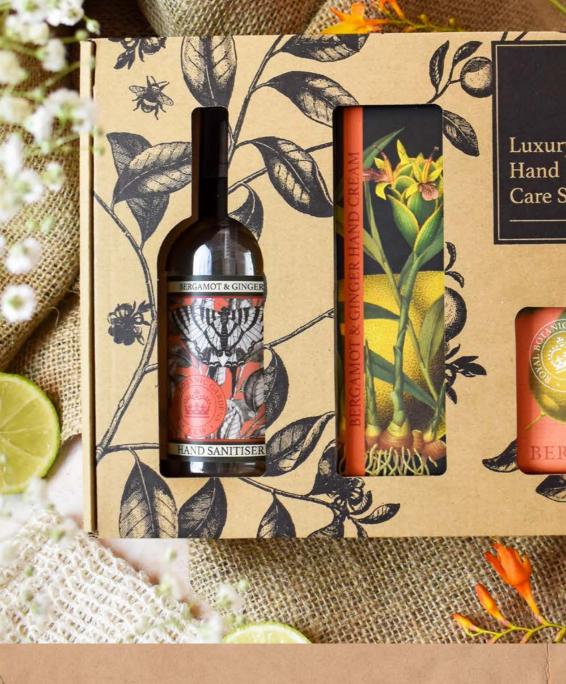

## • BODY OILS & EAUX DE TOILETTE •

Relax, indulge, and keep hands protected, cleansed and moisturised with this luxurious three-piece hand care set.

The recyclable kraft box has been delicately decorated with artworks from Kew's historic archives.

There are 8 fragrances to choose from; Bergamot & Ginger, Lemongrass & Lime and Narcissus Lime for those who love a citrus scent. Jasmine Peach and Magnolia & Pear for those with a nose for fruity fragrances. Bluebell & Jasmine, Lavender & Rosemary and Osmanthus Rose for fans of floral perfumes.

KGGB001 Lavender & Rosemary KGGB004 Lemongrass & Lime KGGB007 Bluebell & Jasmine KGGB008 Bergamot & Ginger

KGGB009 Magnolia & Pear KGGB015 Narcissus Lime KGGB016 Osmanthus Rose KGGB017 Jasmine Peach

All Contain 1x 100ml Hand Sanitiser, 1x 240g Soap Bar & 1x 75ml Hand Cream. Number In Case: 2