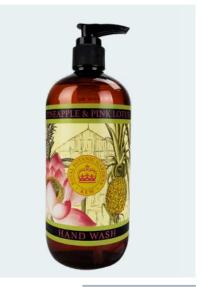

ELDERFLOWER & POMELO KGL0006 | 500ML | # IN CASE: 6 BLUEBELL & JASMINE KGL0007 | 500ML | # IN CASE: 6 BERGAMOT & GINGER KGL0008 | 500ML | # IN CASE: 6 MAGNOLIA & PEAR KGL0009 | 500ML | # IN CASE: 6 FIG & GRAPE KGL0010 | 500ML | # IN CASE: 6 IRIS KGL0011 | 500ML | # IN CASE: 6 MANGO KGL0012 | 500ML | # IN CASE: 6 COCONUT KGL0013 | 500ML | # IN CASE: 6 PINEAPPLE & PINK LOTUS KGL0014 | 500ML | # IN CASE: 6 NARCISSUS LIME KGL0015 | 500ML | # IN CASE: 6 OSMANTHUS ROSE KGL0016 | 500ML | # IN CASE: 6 JASMINE PEACH KGL0017 | 500ML | # IN CASE: 6

KGL0013 Coconut

KGL0010

KGL0014 Pineapple & Pink Lotus

KGL0017 Jasmine Peach

KGL0016 Osmanthus Rose

Hand Cream Collection

An exclusive range of premium quality hand creams enriched with shea butter and aloe vera. Each 75ml cream comes in a fully recyclable aluminium tube and will leave your hands beautifully moisturised.