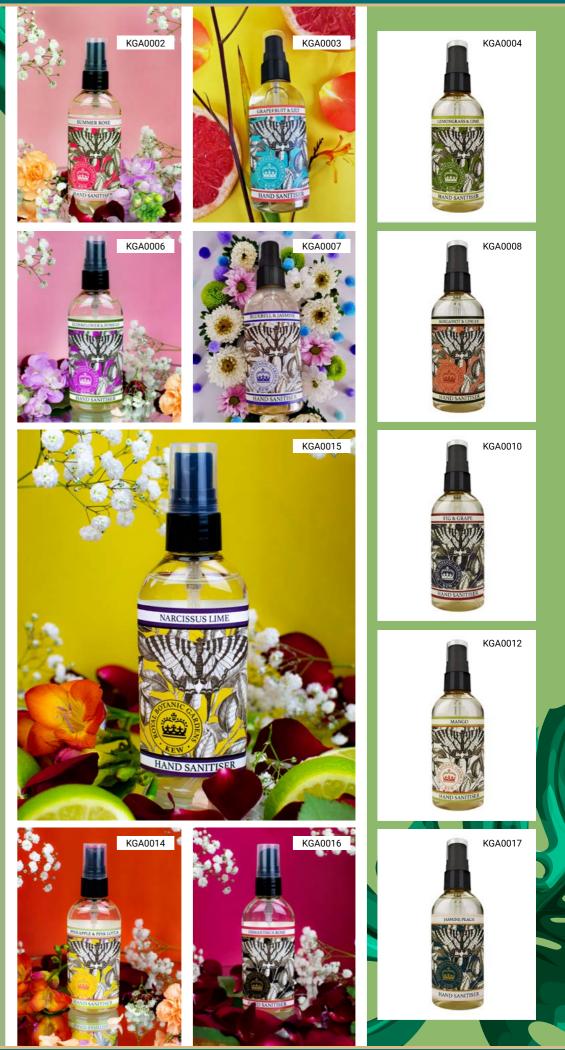

# Antibacterial and aromatic.

These powerful 75% alcohol hand sanitisers are infused with aloe vera and vitamin E to help moisturise and nourish your skin. They are a wonderfully handy travel size of 100ml, making them perfect for on the go. Spray onto your hands whenever you need to disinfect or when you cannot access soap and water. Our luxury hand sanitisers are designed to be less harsh on your skin than standard alcohol gels.

• 100ml • No. in case: 8 • Made in the UK • Cruelty free • Vegan friendly

At The English Soap Company we bring all of our products to life at our farm site in beautiful Waldron, East Sussex. From the inital creation to what you see on the shelf, we take care in each step towards developing our gorgeous products. Selecting only the finest ingredients, we always endeavour to source as local as possible.