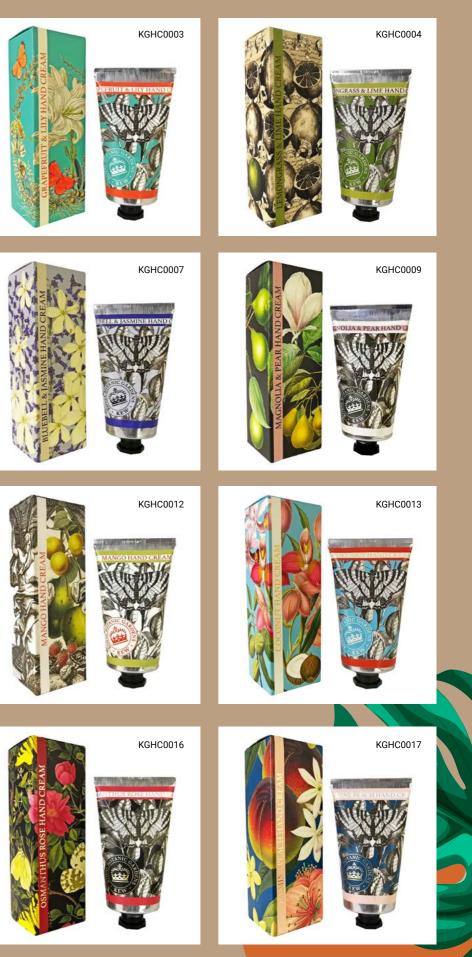

KGL0013 Coconut

KGL0010

KGL0014 Pineapple & Pink Lotus

KGL0017 Jasmine Peach

KGL0016 Osmanthus Rose

Hand Cream Collection

An exclusive range of premium quality hand creams enriched with shea butter and aloe vera. Each 75ml cream comes in a fully recyclable aluminium tube and will leave your hands beautifully moisturised.