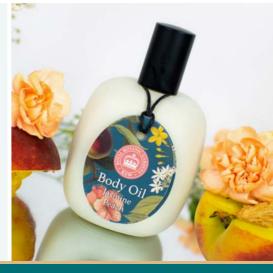

# **BODY OILS & EAUX DE TOILETTE**

illustrations and paintings The Royal Botanic Gardens, Kew Body Oils and Eaux De vibrant display in any shop, bathroom or basin.

to choose from in bot and each come in a unique elegantly coloured glass bottle. The body oils are infused

LAVENDER & ROSEMARY BODY OIL: KGBO00I | 100ML | # IN CASE: 2 EDT: KGEDT0001 | 100ML | # IN CASE: 2

LEMONGRASS & LIME BODY OIL: KGBO004 | 100ML | # IN CASE: 2 EDT: KGEDT0004 | 100ML | # IN CASE: 2

**BLUEBELL & JASMINE** BODY OIL: KGBO007 | 100ML | # IN CASE: 2 EDT: KGEDT0007 | 100ML | # IN CASE: 2