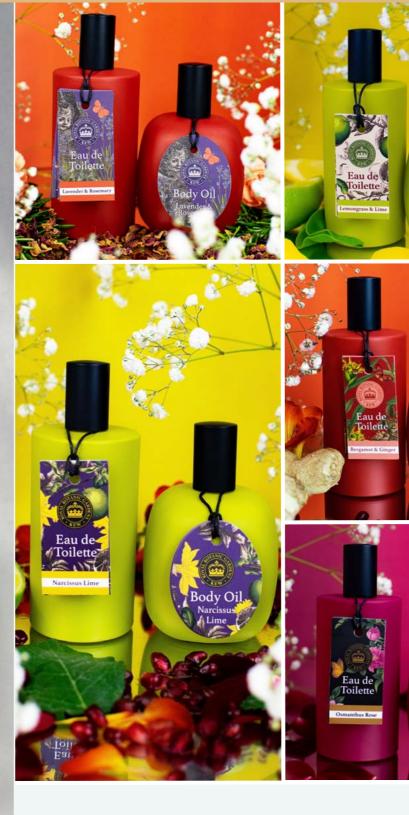

# **BODY OILS & EAUX DE TOILETTE**

illustrations and paintings The Royal Botanic Gardens, Kew Body Oils and Eaux De vibrant display in any shop, bathroom or basin.

to choose from in bot and each come in a unique elegantly coloured glass bottle. The body oils are infused

LAVENDER & ROSEMARY BODY OIL: KGBO00I | 100ML | # IN CASE: 2 EDT: KGEDT0001 | 100ML | # IN CASE: 2

LEMONGRASS & LIME BODY OIL: KGBO004 | 100ML | # IN CASE: 2 EDT: KGEDT0004 | 100ML | # IN CASE: 2

**BLUEBELL & JASMINE** BODY OIL: KGBO007 | 100ML | # IN CASE: 2 EDT: KGEDT0007 | 100ML | # IN CASE: 2

**BERGAMOT & GINGER** BODY OIL: KGBO008 | 100ML | # IN CASE: 2 EDT: KGEDT0008 | 100ML | # IN CASE: 2

MAGNOLIA & PEAR BODY OIL: KGBO009 | 100ML | # IN CASE: 2 EDT: KGEDT0009 | 100ML | # IN CASE: 2

NARCISSUS LIME BODY OIL: KGBO015 | 100ML | # IN CASE: 2 EDT: KGEDT0015 | 100ML | # IN CASE: 2

OSMANTHUS ROSE BODY OIL: KGBO016 | 100ML | # IN CASE: 2 EDT: KGEDT00016 | 100ML | # IN CASE: 2

JASMINE PEACH BODY OIL: KGBO017 | 100ML | # IN CASE: 2 EDT: KGEDT00017 | 100ML | # IN CASE: 2