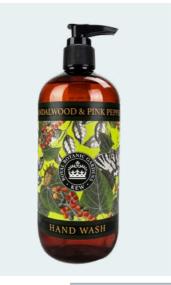

# 500ml HAND WASHES

This luxurious Hand Wash collection is inspired by the fragrance and beauty of the plants in the gardens at Kew. Available in all 17 matching fragrances to our ever popular Hand Soap, Hand Cream and Hand Sanitisers. These Hand Washes are enriched with Aloe Vera & Vitamin E to leave your skin feeling pampered, clean and nourished. Each Wash is also SLS and paraben free and comes in a PCR recycled bottle which is also recyclable. LAVENDER & ROSEMARY KGL0001 | 500ML | # IN CASE: 6 SUMMER ROSE KGL0002 | 500ML | # IN CASE: 6 GRAPEFRUIT& LILY KGL0003 | 500ML | # IN CASE: 6 LEMONGRASS & LIME KGL0004 | 500ML | # IN CASE: 6 SANDALWOOD & PINK PEPPER KGL0005 | 500ML | # IN CASE: 6

KGL0002 Summer Rose

KGL0005 Sandalwood & Pink Pepper

KGL0008 Bergamot & Ginger

KGL0001 Lavender & Rosemary

KGL0004 Lemongrass & Lime

KGL0007 Bluebell & Jasmine

8

KGL0011 Iris