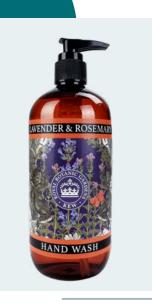

# 500ml HAND WASHES

This luxurious Hand Wash collection is inspired by the fragrance and beauty of the plants in the gardens at Kew. Available in all 17 matching fragrances to our ever popular Hand Soap, Hand Cream and Hand Sanitisers. These Hand Washes are enriched with Aloe Vera & Vitamin E to leave your skin feeling pampered, clean and nourished. Each Wash is also SLS and paraben free and comes in a PCR recycled bottle which is also recyclable. LAVENDER & ROSEMARY KGL0001 | 500ML | # IN CASE: 6 SUMMER ROSE KGL0002 | 500ML | # IN CASE: 6 GRAPEFRUIT& LILY KGL0003 | 500ML | # IN CASE: 6 LEMONGRASS & LIME KGL0004 | 500ML | # IN CASE: 6 SANDALWOOD & PINK PEPPER KGL0005 | 500ML | # IN CASE: 6

KGL0002 Summer Rose

KGL0005 Sandalwood & Pink Pepper

KGL0008 Bergamot & Ginger

KGL0001 Lavender & Rosemary

KGL0004 Lemongrass & Lime

KGL0007 Bluebell & Jasmine

8

KGL0011 Iris