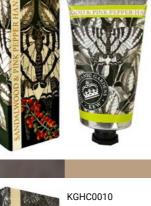

KGL0013 Coconut

KGL0010

KGL0014 Pineapple & Pink Lotus

KGL0017 Jasmine Peach

KGL0016 Osmanthus Rose

Hand Cream Collection

An exclusive range of premium quality hand creams enriched with shea butter and aloe vera. Each 75ml cream comes in a fully recyclable aluminium tube and will leave your hands beautifully moisturised.