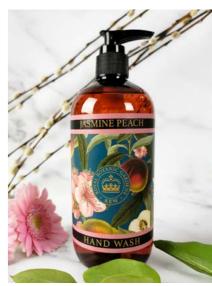

ELDERFLOWER & POMELO KGL0006 | 500ML | # IN CASE: 6 BLUEBELL & JASMINE KGL0007 | 500ML | # IN CASE: 6 BERGAMOT & GINGER KGL0008 | 500ML | # IN CASE: 6 MAGNOLIA & PEAR KGL0009 | 500ML | # IN CASE: 6 FIG & GRAPE KGL0010 | 500ML | # IN CASE: 6 IRIS KGL0011 | 500ML | # IN CASE: 6 MANGO KGL0012 | 500ML | # IN CASE: 6 COCONUT KGL0013 | 500ML | # IN CASE: 6 PINEAPPLE & PINK LOTUS KGL0014 | 500ML | # IN CASE: 6 NARCISSUS LIME KGL0015 | 500ML | # IN CASE: 6 OSMANTHUS ROSE KGL0016 | 500ML | # IN CASE: 6 JASMINE PEACH KGL0017 | 500ML | # IN CASE: 6

KGL0013 Coconut

KGL0010

KGL0014 Pineapple & Pink Lotus

KGL0017 Jasmine Peach

KGL0016 Osmanthus Rose

Hand Cream Collection

An exclusive range of premium quality hand creams enriched with shea butter and aloe vera. Each 75ml cream comes in a fully recyclable aluminium tube and will leave your hands beautifully moisturised.