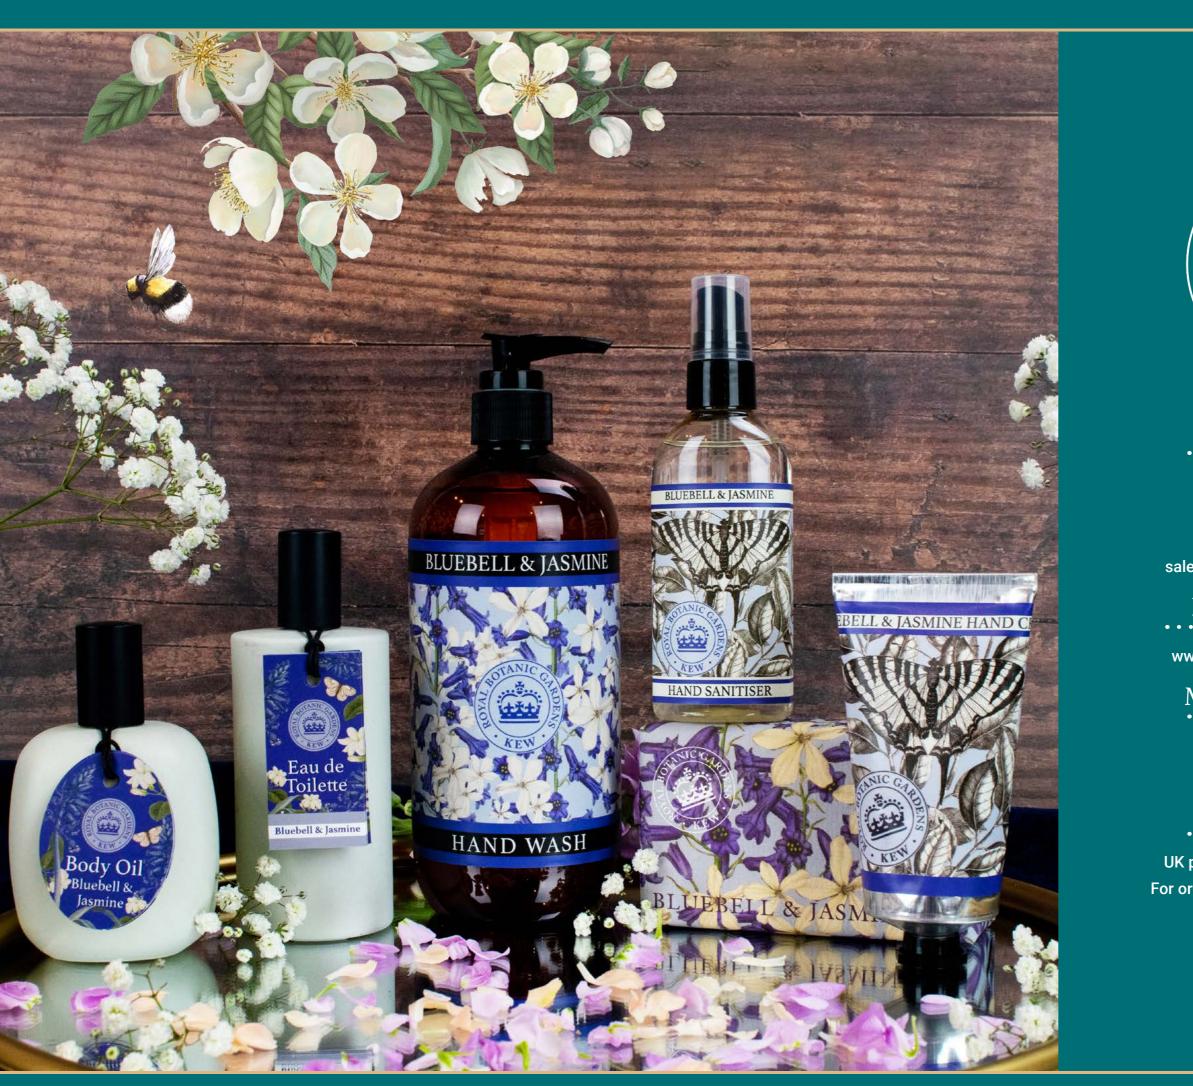

# 500ml HAND WASHES

This luxurious Hand Wash collection is inspired by the fragrance and beauty of the plants in the gardens at Kew. Available in all 17 matching fragrances to our ever popular Hand Soap, Hand Cream and Hand Sanitisers. These Hand Washes are enriched with Aloe Vera & Vitamin E to leave your skin feeling pampered, clean and nourished. Each Wash is also SLS and paraben free and comes in a PCR recycled bottle which is also recyclable. LAVENDER & ROSEMARY KGL0001 | 500ML | # IN CASE: 6 SUMMER ROSE KGL0002 | 500ML | # IN CASE: 6 GRAPEFRUIT& LILY KGL0003 | 500ML | # IN CASE: 6 LEMONGRASS & LIME KGL0004 | 500ML | # IN CASE: 6 SANDALWOOD & PINK PEPPER KGL0005 | 500ML | # IN CASE: 6

ELDERFLOWER & POMELO KGL0006 | 500ML | # IN CASE: 6 BLUEBELL & JASMINE KGL0007 | 500ML | # IN CASE: 6 BERGAMOT & GINGER KGL0008 | 500ML | # IN CASE: 6 MAGNOLIA & PEAR KGL0009 | 500ML | # IN CASE: 6 FIG & GRAPE KGL0010 | 500ML | # IN CASE: 6 IRIS KGL0011 | 500ML | # IN CASE: 6 MANGO KGL0012 | 500ML | # IN CASE: 6 COCONUT KGL0013 | 500ML | # IN CASE: 6 PINEAPPLE & PINK LOTUS KGL0014 | 500ML | # IN CASE: 6 NARCISSUS LIME KGL0015 | 500ML | # IN CASE: 6 OSMANTHUS ROSE KGL0016 | 500ML | # IN CASE: 6 JASMINE PEACH KGL0017 | 500ML | # IN CASE: 6

KGL0002 Summer Rose

KGL0005 Sandalwood & Pink Pepper

KGL0008 Bergamot & Ginger

KGL0001 Lavender & Rosemary

KGL0004 Lemongrass & Lime

KGL0007 Bluebell & Jasmine

8

KGL0011 Iris