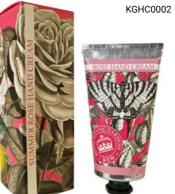

KGL0013 Coconut

KGL0010

KGL0014 Pineapple & Pink Lotus

KGL0017 Jasmine Peach

KGL0016 Osmanthus Rose

Hand Cream Collection

An exclusive range of premium quality hand creams enriched with shea butter and aloe vera. Each 75ml cream comes in a fully recyclable aluminium tube and will leave your hands beautifully moisturised.