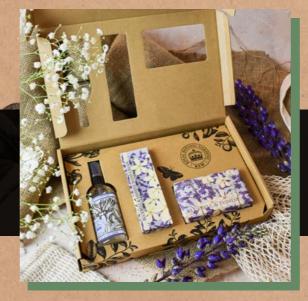

## • BODY OILS & EAUX DE TOILETTE •

Relax, indulge, and keep hands protected, cleansed and moisturised with this luxurious three-piece hand care set.

The recyclable kraft box has been delicately decorated with artworks from Kew's historic archives.

There are 8 fragrances to choose from; Bergamot & Ginger, Lemongrass & Lime and Narcissus Lime for those who love a citrus scent. Jasmine Peach and Magnolia & Pear for those with a nose for fruity fragrances. Bluebell & Jasmine, Lavender & Rosemary and Osmanthus Rose for fans of floral perfumes.

KGGB001 Lavender & Rosemary KGGB004 Lemongrass & Lime KGGB007 Bluebell & Jasmine KGGB008 Bergamot & Ginger

KGGB009 Magnolia & Pear KGGB015 Narcissus Lime KGGB016 Osmanthus Rose KGGB017 Jasmine Peach

All Contain 1x 100ml Hand Sanitiser, 1x 240g Soap Bar & 1x 75ml Hand Cream. Number In Case: 2