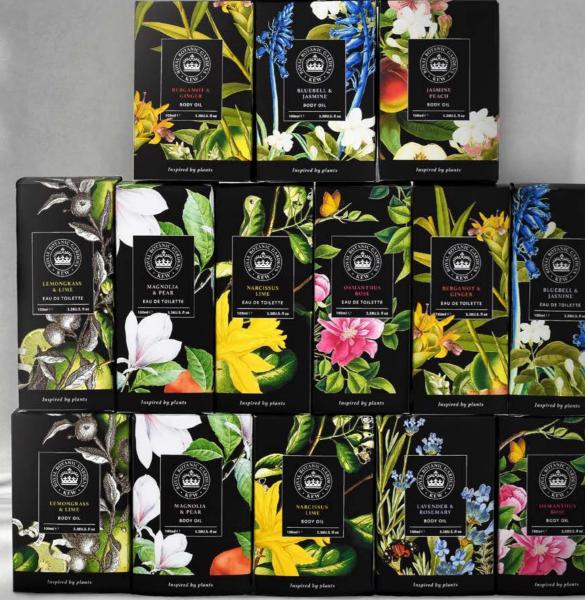

# **BODY OILS & EAUX DE TOILETTE**

illustrations and paintings The Royal Botanic Gardens, Kew Body Oils and Eaux De vibrant display in any shop, bathroom or basin.

to choose from in bot and each come in a unique elegantly coloured glass bottle. The body oils are infused

LAVENDER & ROSEMARY BODY OIL: KGBO00I | 100ML | # IN CASE: 2 EDT: KGEDT0001 | 100ML | # IN CASE: 2

LEMONGRASS & LIME BODY OIL: KGBO004 | 100ML | # IN CASE: 2 EDT: KGEDT0004 | 100ML | # IN CASE: 2

**BLUEBELL & JASMINE** BODY OIL: KGBO007 | 100ML | # IN CASE: 2 EDT: KGEDT0007 | 100ML | # IN CASE: 2

**BERGAMOT & GINGER** BODY OIL: KGBO008 | 100ML | # IN CASE: 2 EDT: KGEDT0008 | 100ML | # IN CASE: 2

MAGNOLIA & PEAR BODY OIL: KGBO009 | 100ML | # IN CASE: 2 EDT: KGEDT0009 | 100ML | # IN CASE: 2

NARCISSUS LIME BODY OIL: KGBO015 | 100ML | # IN CASE: 2 EDT: KGEDT0015 | 100ML | # IN CASE: 2

OSMANTHUS ROSE BODY OIL: KGBO016 | 100ML | # IN CASE: 2 EDT: KGEDT00016 | 100ML | # IN CASE: 2

JASMINE PEACH BODY OIL: KGBO017 | 100ML | # IN CASE: 2 EDT: KGEDT00017 | 100ML | # IN CASE: 2