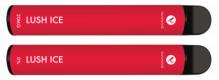

## **PUFF BARS**

NO CHARGE | NO LEAK | UP TO 600 PUFFS | 20MG & 0MG NIC SALTS

**PINK LEMONADE** | Delicious blend of sweet and unique sour from fresh pink grapefruit and tangy lemon.

**LUSH ICE** | Powerful, cooling sensation from a strong peppermint base with a frosty exhale to finish.