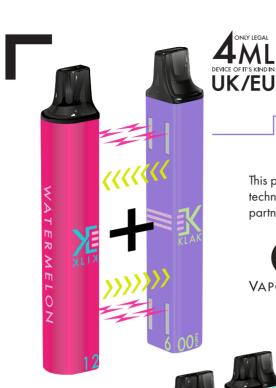

KlikKlak are the next big thing in disposable vapes. These magnetically paired devices are interchangeable and are the only 4ml device of it's kind in the UK and Europe.

**ALOE GRAPE** 

**SUPER SOUR** 

WATERMELON

**PINEAPPLE** 

**BLUE SOUR RASPBERRY** 

ICE

**PASSION** 

**RASPBERRY LEMONADE** 

**TROPICAL FRUIT** 

**PEACH ICE** 

This patented magnetic technology is in exclusive partnership with VaporLinQ.