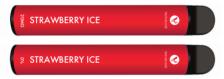

**STRAWBERRY ICE** | Juicy and mouthwatering strawberry explosion that's full of summer sweetness.

**PEACH ICE** | Smooth, refreshingly fruity blend, packed with peachy notes to create the perfect summer's day flavour.