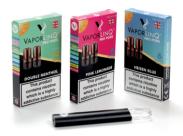

## **PUFF BARS**

NO CHARGE | NO LEAK | UP TO 600 PUFFS | 20MG & 0MG NIC SALTS

**PINK LEMONADE** | Delicious blend of sweet and unique sour from fresh pink grapefruit and tangy lemon.

**LUSH ICE** | Powerful, cooling sensation from a strong peppermint base with a frosty exhale to finish.

**COLA** | Premium blend, guaranteeing the unmistakable flavour and refreshing experience of a classic cola beverage.

These popular prefilled products require no charge, are guaranteed not to leak and last for up to 600 puffs. The 2% nic salts help curb cravings for longer and come in two strengths, 20mg and 0mg of nicotine. VaporLinQ is consistently expanding on the Puff Bar flavour portfolio.