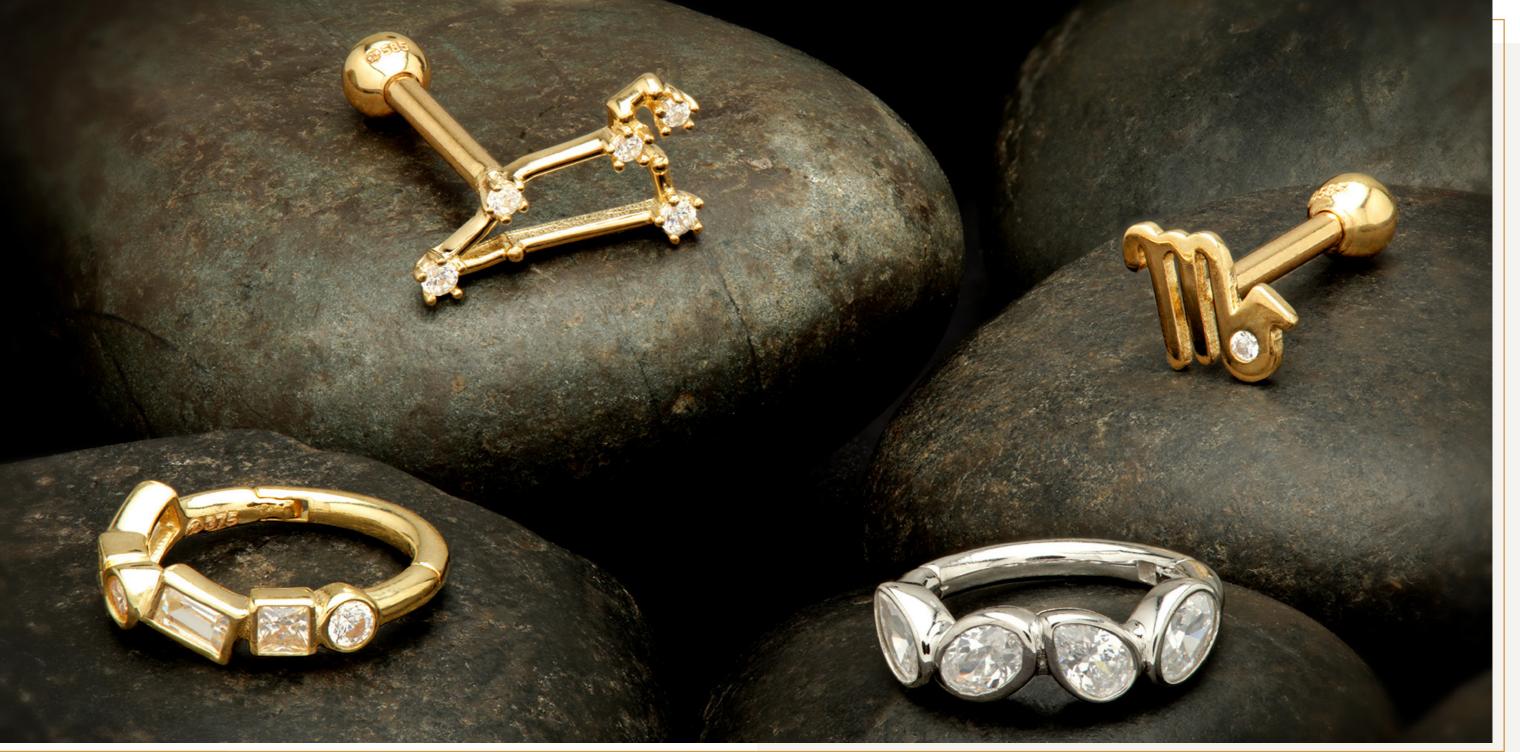

#### A match made in heaven...

Jewellery has the power to be the one little thing that makes you feel unique.

Elizabeth Taylor

TLBZC5 | TLBZ5 | TLMR74 | TLMR76

#### Hand designed. Beautifully curated.

Because we know you deserve the best. Discover the latest white gold and yellow gold Hinged Rings in 9ct and 14ct gold.

## Mix & Match

No favourites here. We know how hard it can be to choose between yellow and white gold... So don't pick it all! Tish Lyon pieces work in harmony to create the most unique, luxurious and stylish looks.

TLBZC7 | TLBZ7 | TLRKBAR3