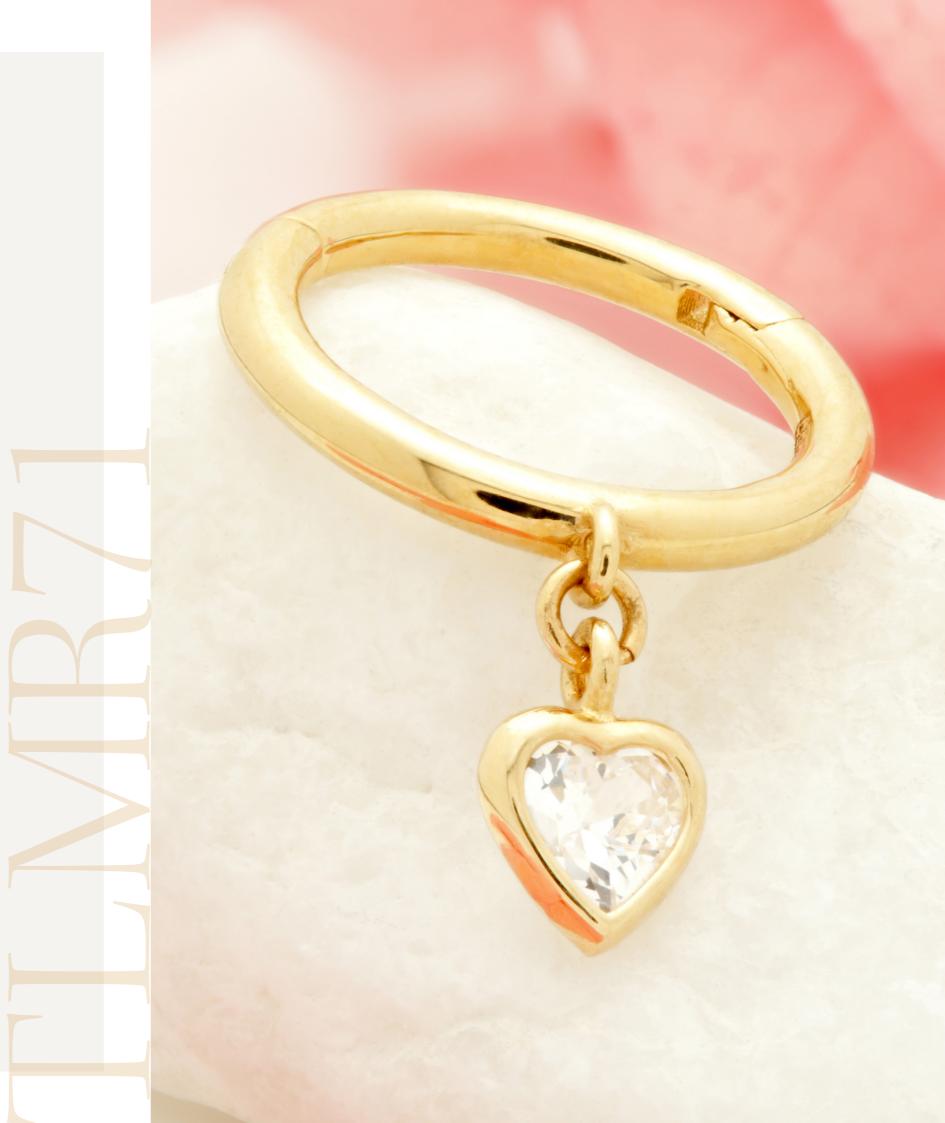

#### Hand designed. Beautifully curated.

Because we know you deserve the best. Discover the latest white gold and yellow gold Hinged Rings in 9ct and 14ct gold.

## Mix & Match

No favourites here. We know how hard it can be to choose between yellow and white gold... So don't pick it all! Tish Lyon pieces work in harmony to create the most unique, luxurious and stylish looks.