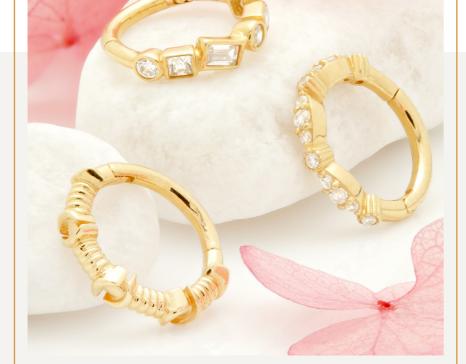

#### Hand designed. Beautifully curated.

Because we know you deserve the best. Discover the latest white gold and yellow gold Hinged Rings in 9ct and 14ct gold.

## Mix & Match

No favourites here. We know how hard it can be to choose between yellow and white gold... So don't pick it all! Tish Lyon pieces work in harmony to create the most unique, luxurious and stylish looks.